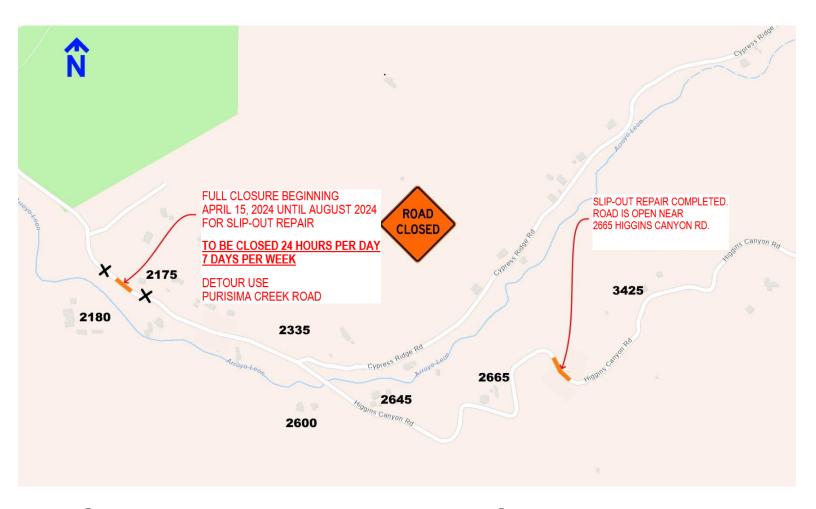

## Slip-out repair near 2665 Higgins Canyon Road:

 This project has been completed and this section of road is open to pedestrian, bicycle, and vehicular access.

## Slip-out repair near 2180 Higgins Canyon Road:

- The Contractor will be resuming work at this location after work was suspended over the winter and should re-mobilize to the site on April 15, 2024.
- Full closure of the road at this location will be in effect from April 15, 2024, until August 2024, pending no unexpected delays.
- The Department explored the possibility of providing pedestrian, bicycle and vehicular access during construction through the work area but concluded it was not feasible.
- All pedestrian, bicycle and vehicular traffic will be required to utilize Purisima Creek Road as a detour during the road closure.

Enclosure: Slip-out Repair Near 2180 Higgins Canyon Road Map

Re: Higgins Canyon Rd Road Work/Closure

April 5, 2024 Page 2

Slip-out Repair Near 2180 Higgins Canyon Road Map