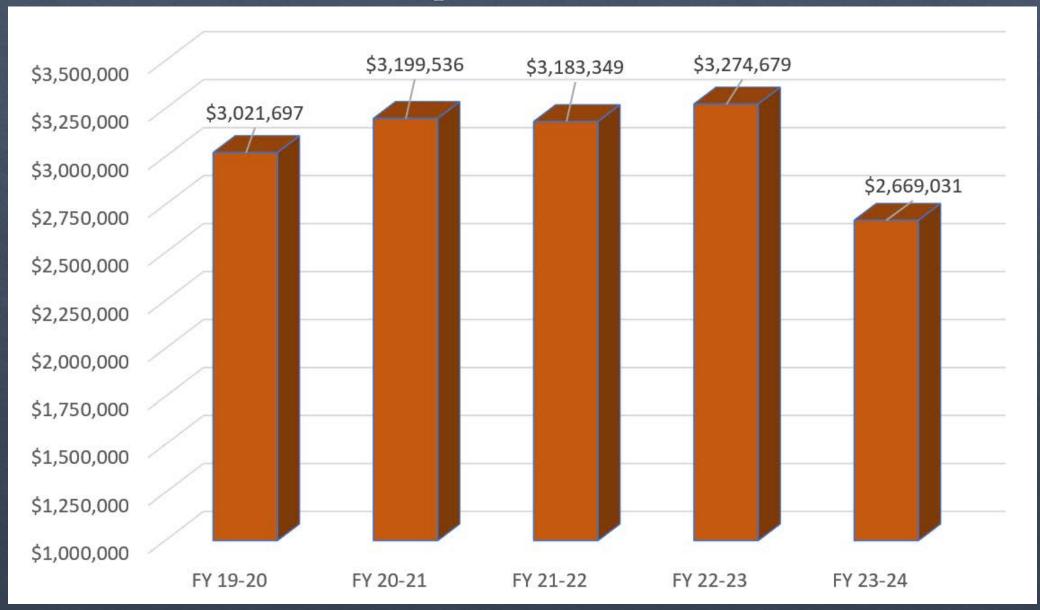

#### ESC-JPA Expenses Over Five Years

# Breakdown of Expenditures

|                                      | FY 2022-23  | FY 2023-24  | Percent<br>Change |
|--------------------------------------|-------------|-------------|-------------------|
| DEM Emergency Services               | 2,326,800   | 1,643,025   | -29%              |
| Environmental Health Division HazMat | 895,379     | 973,506     | 9%                |
| County Alerting and Technology       | 52,500      | 52,500      | 0%                |
| Emergency Services Total Budget      | \$3,274,679 | \$2,669,031 | -18.5%            |