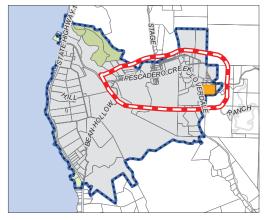

## PESCADERO COMMUNITY MAP

Note: Matrix data based on fire station minimum site criteria, San Mateo County Planning Department Geographic Information System data, Local Coastal Program Policy, and site inspections conducted by the Steering Committee