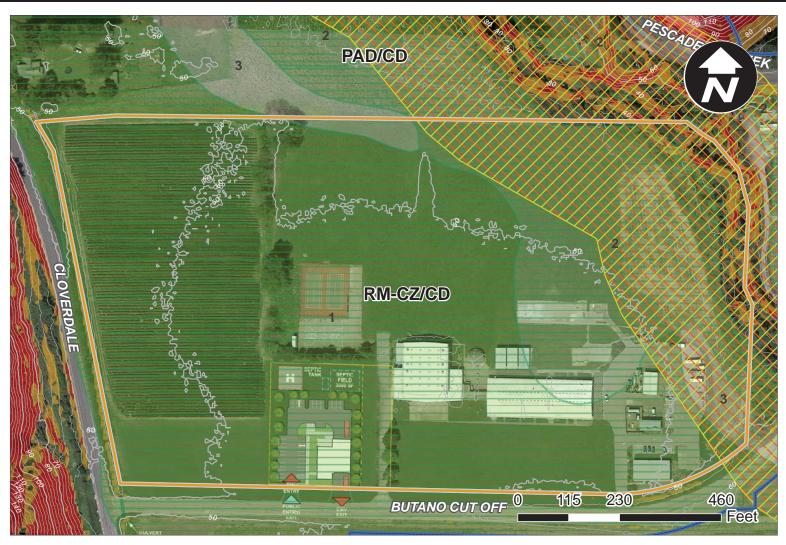

## **D - High School:** PESCADERO FIRE STATION SITING ANALYSIS Prime Agricultural Land and Sensitive Habitats (CNDDB)