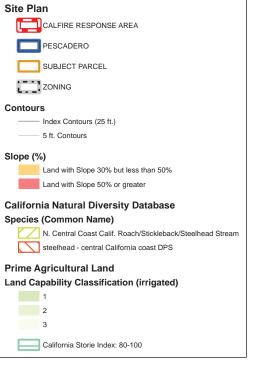

## **D - High School:** PESCADERO FIRE STATION SITING ANALYSIS Prime Agricultural Land and Sensitive Habitats (CNDDB)