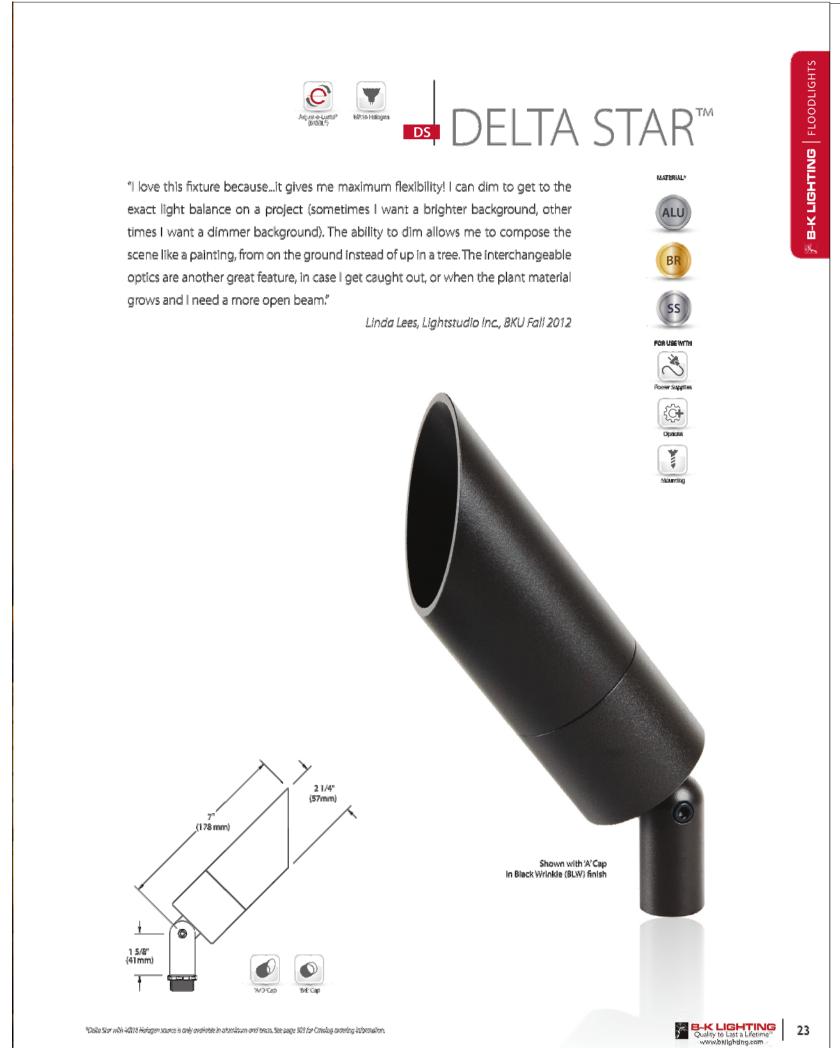

PORCH DOWNLIGHT
E1.0 SCALE: NA

NOTES
All approved exterior light fixtures shall be installed. The bulb or light source shall be located entirely behind a non-translucent surface. No additional lights or alternate fixtures shall be installed without first being reviewed and approved by the permitting agency.