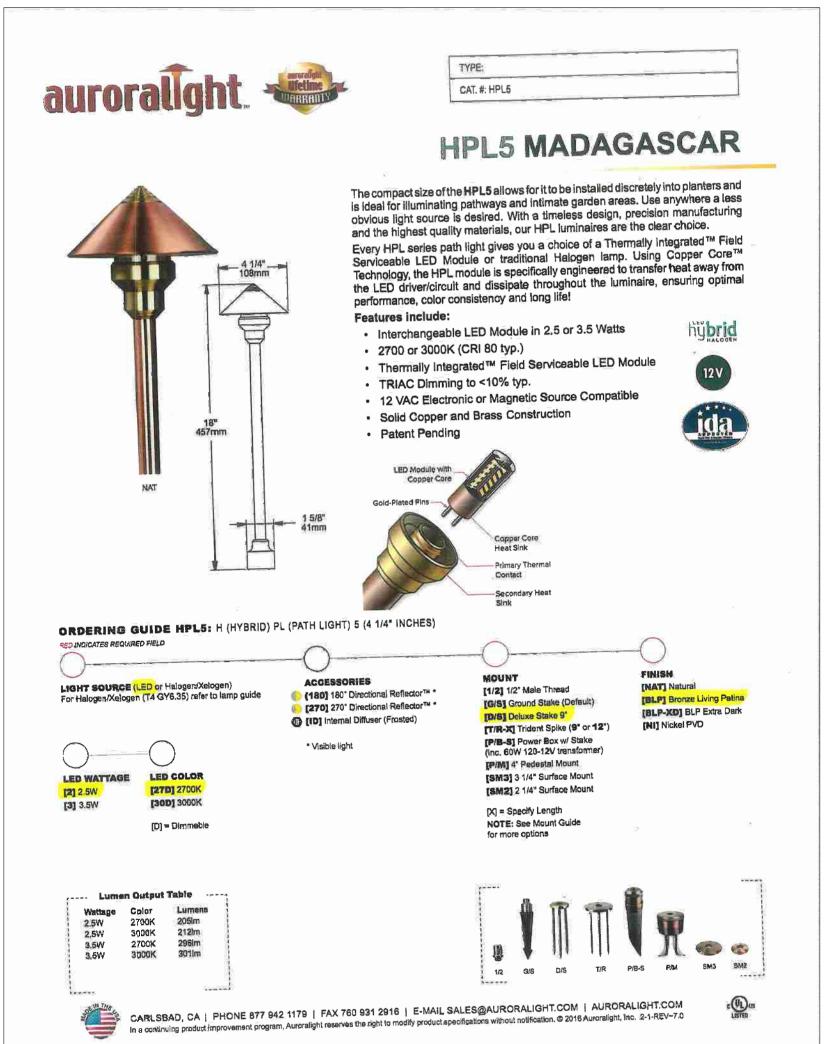

PORCH DOWNLIGHT
E1.0 SCALE: NA

NOTES
All approved exterior light fixtures shall be installed. The bulb or light source shall be located entirely behind a non-translucent surface. No additional lights or alternate fixtures shall be installed without first being reviewed and approved by the permitting agency.