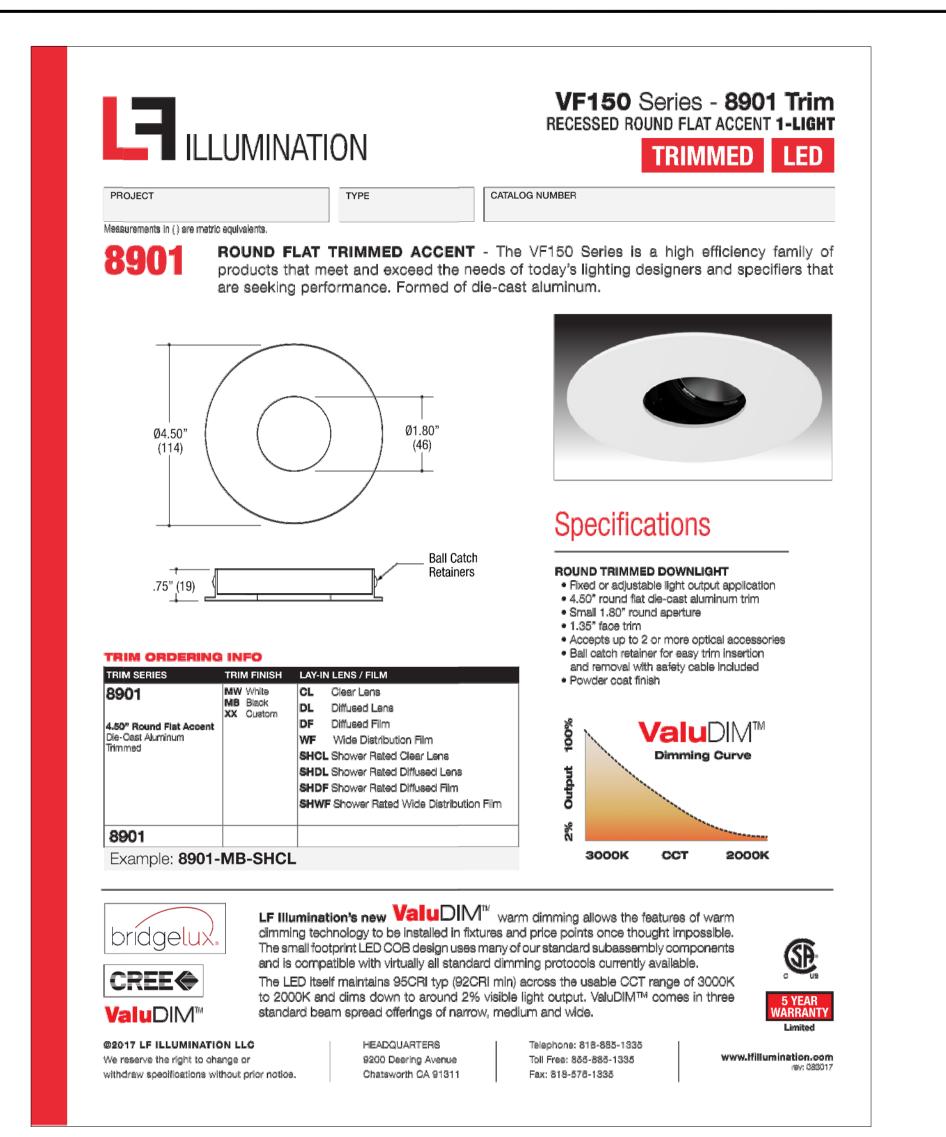

PORCH DOWNLIGHT
E1.0 SCALE: NA

NOTES
All approved exterior light fixtures shall be installed. The bulb or light source shall be located entirely behind a non-translucent surface. No additional lights or alternate fixtures shall be installed without first being reviewed and approved by the permitting agency.