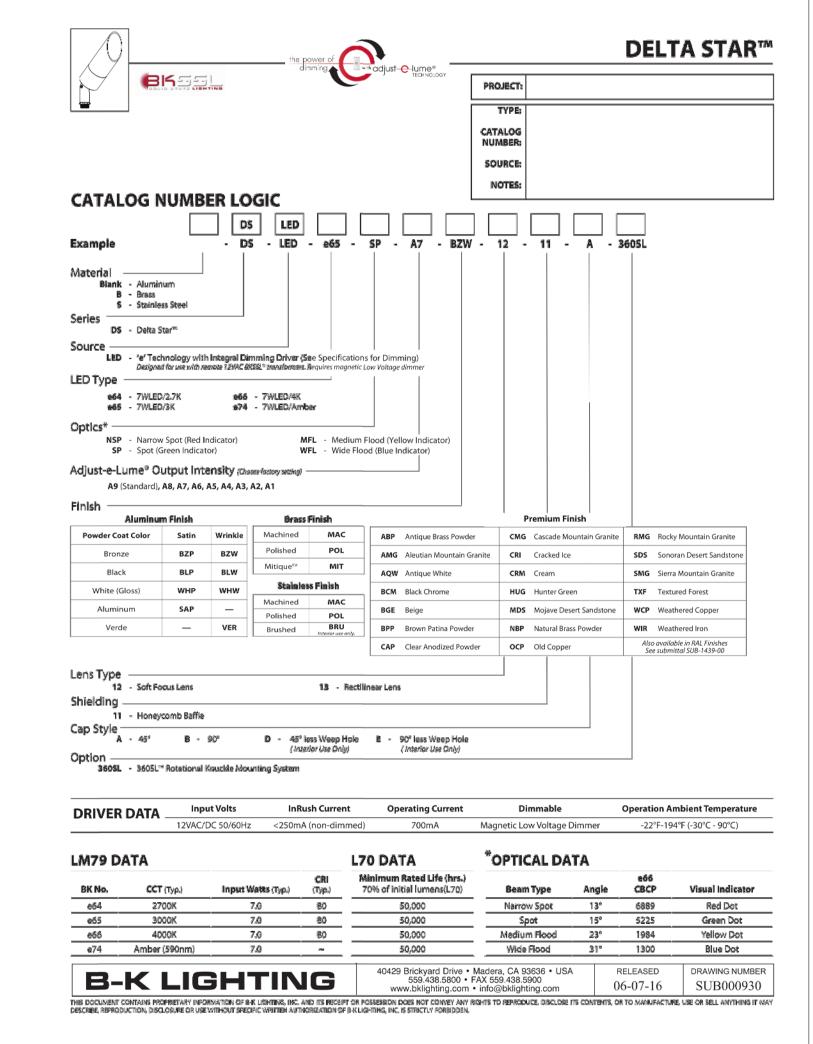

PORCH DOWNLIGHT
E1.0 SCALE: NA

NOTES
All approved exterior light fixtures shall be installed. The bulb or light source shall be located entirely behind a non-translucent surface. No additional lights or alternate fixtures shall be installed without first being reviewed and approved by the permitting agency.