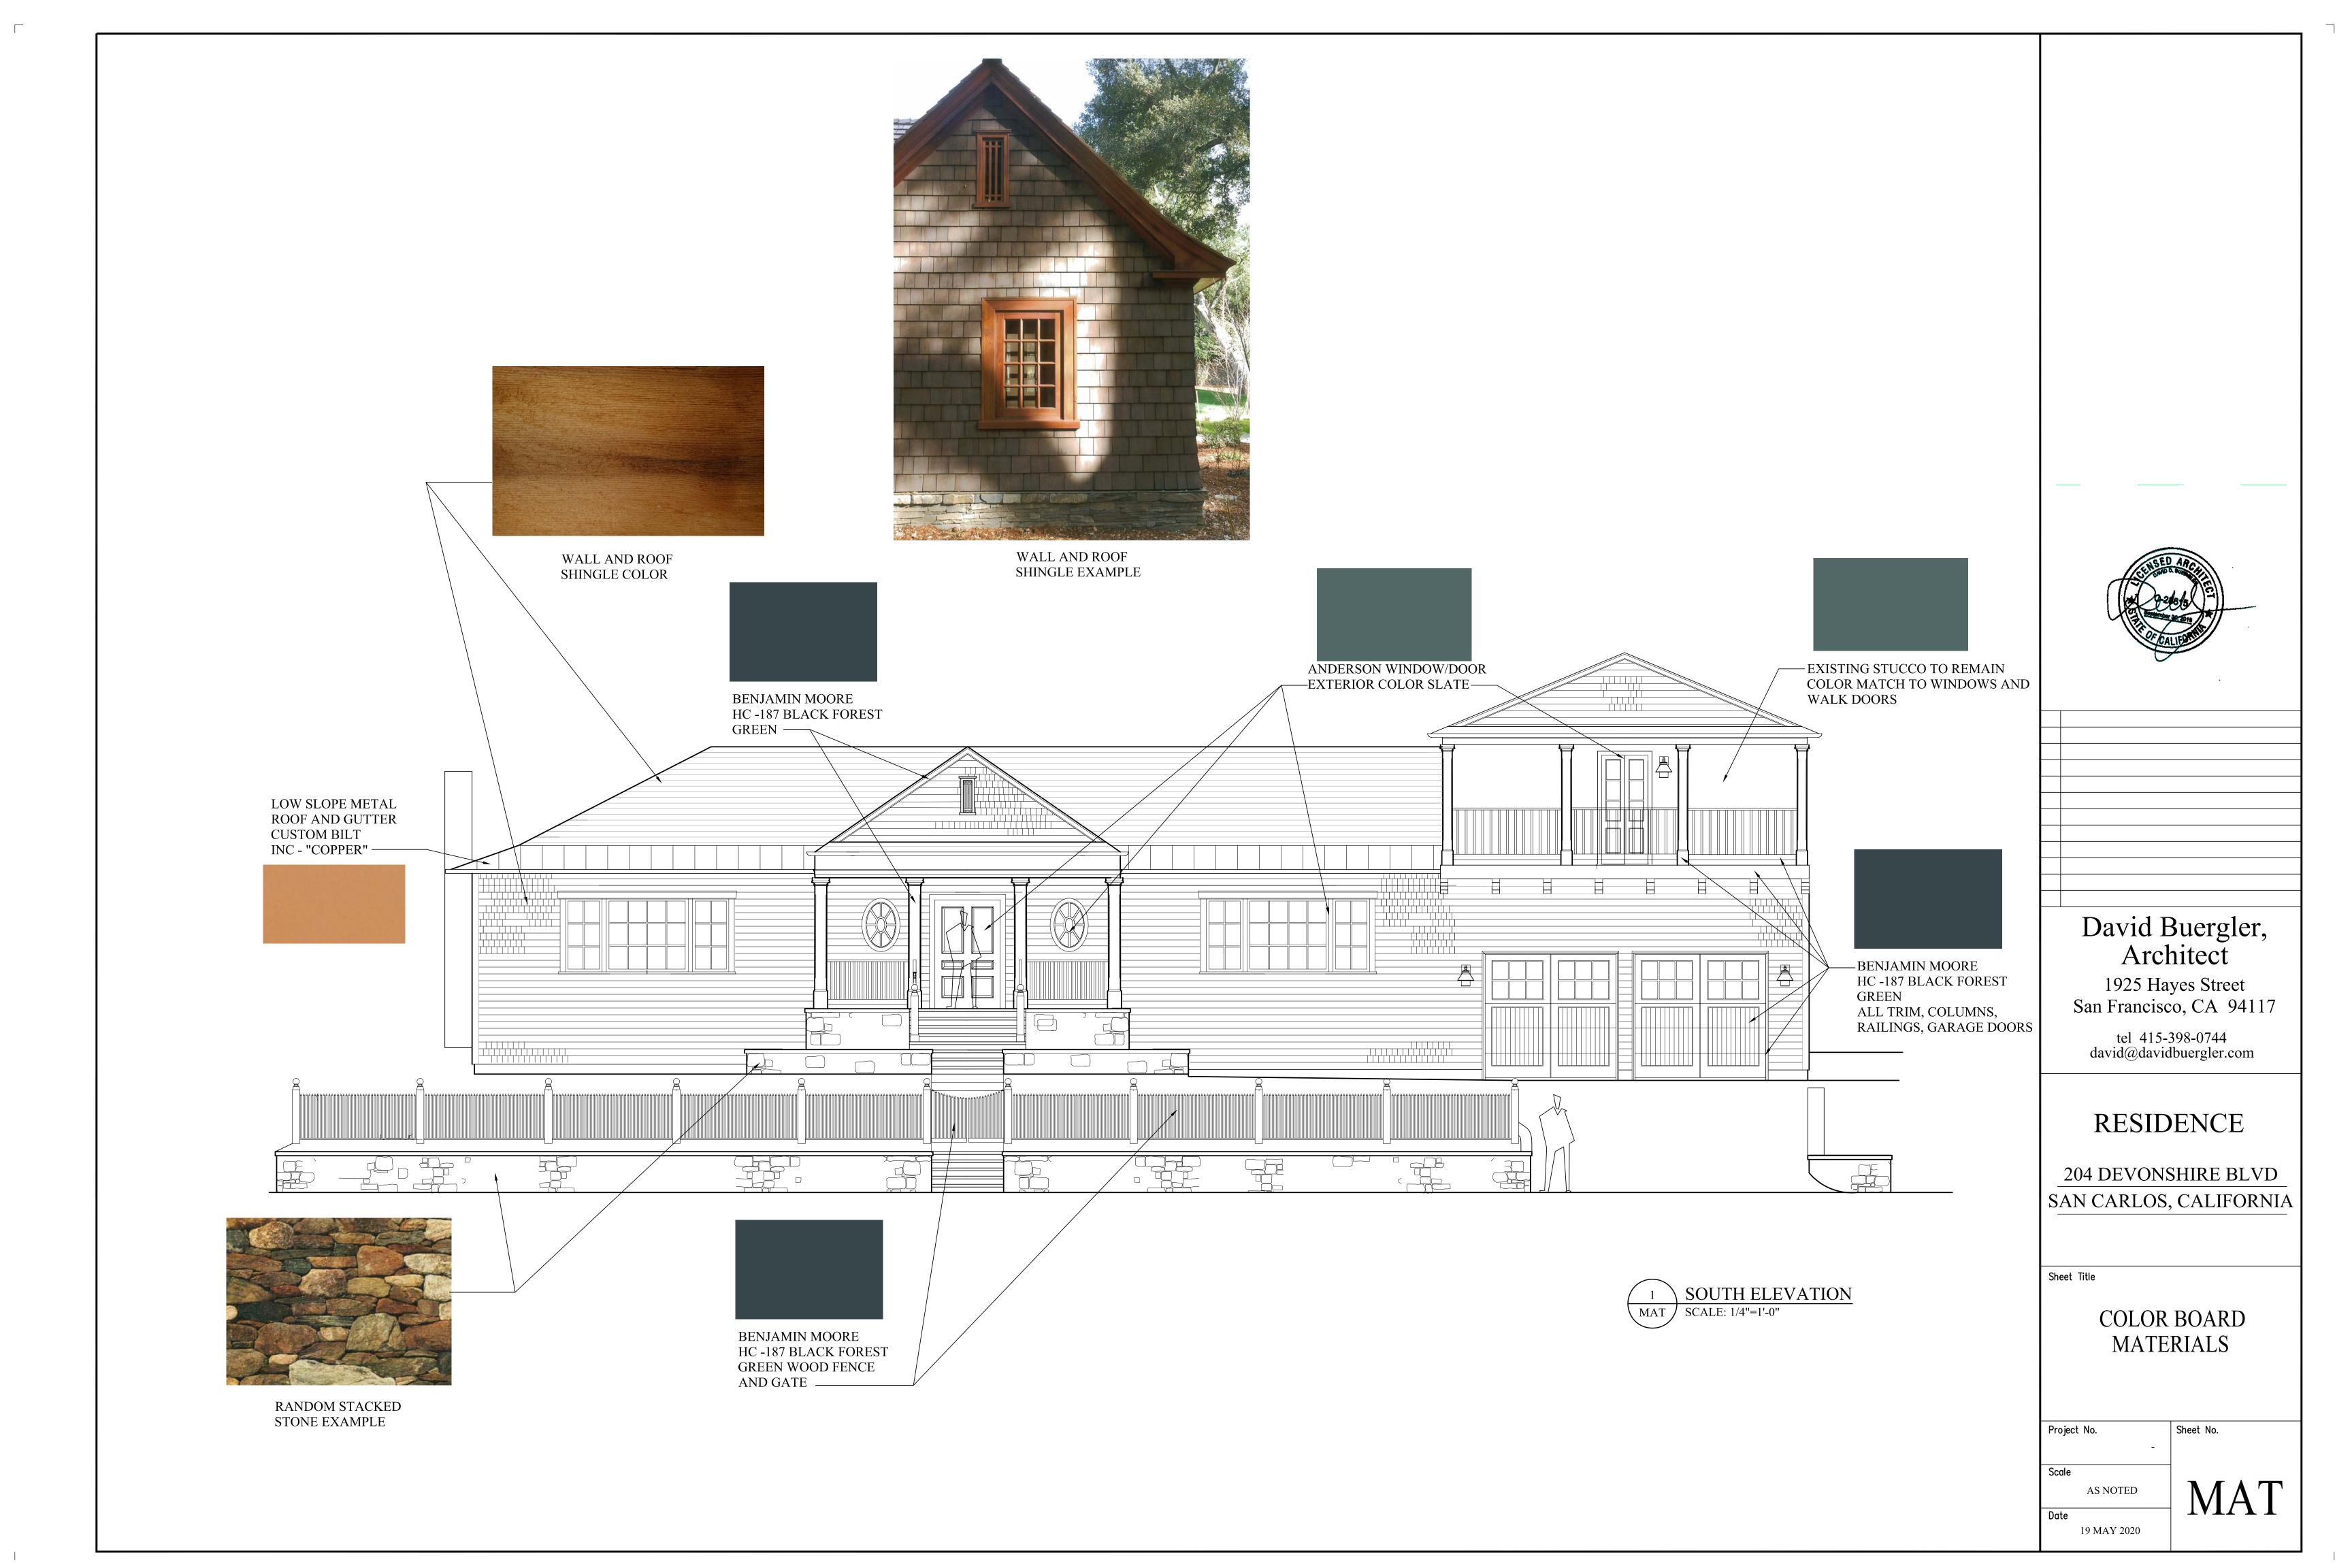

## David Buergler, Architect

1925 Hayes Street San Francisco, CA 94117

tel 415-398-0744 david@davidbuergler.com

## RESIDENCE

204 DEVONSHIRE BLVD SAN CARLOS, CALIFORNIA

Sheet Title

LIGHTING
MANUFACTURERS
SPECIFICATIONS

Project No.
Sheet No.
Scale

19 MAY 2020

E1.0