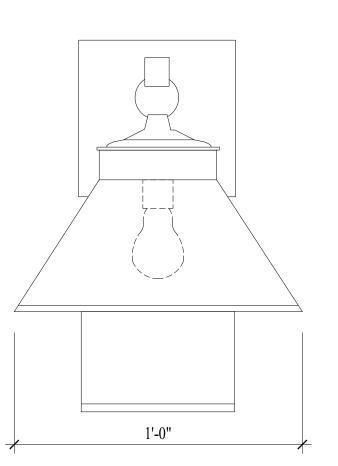

PORCH DOWNLIGHT
E1.0 SCALE: NA

NOTES
All approved exterior light fixtures shall be installed. The bulb or light source shall be located entirely behind a non-translucent surface. No additional lights or alternate fixtures shall be installed without first being reviewed and approved by the permitting agency.