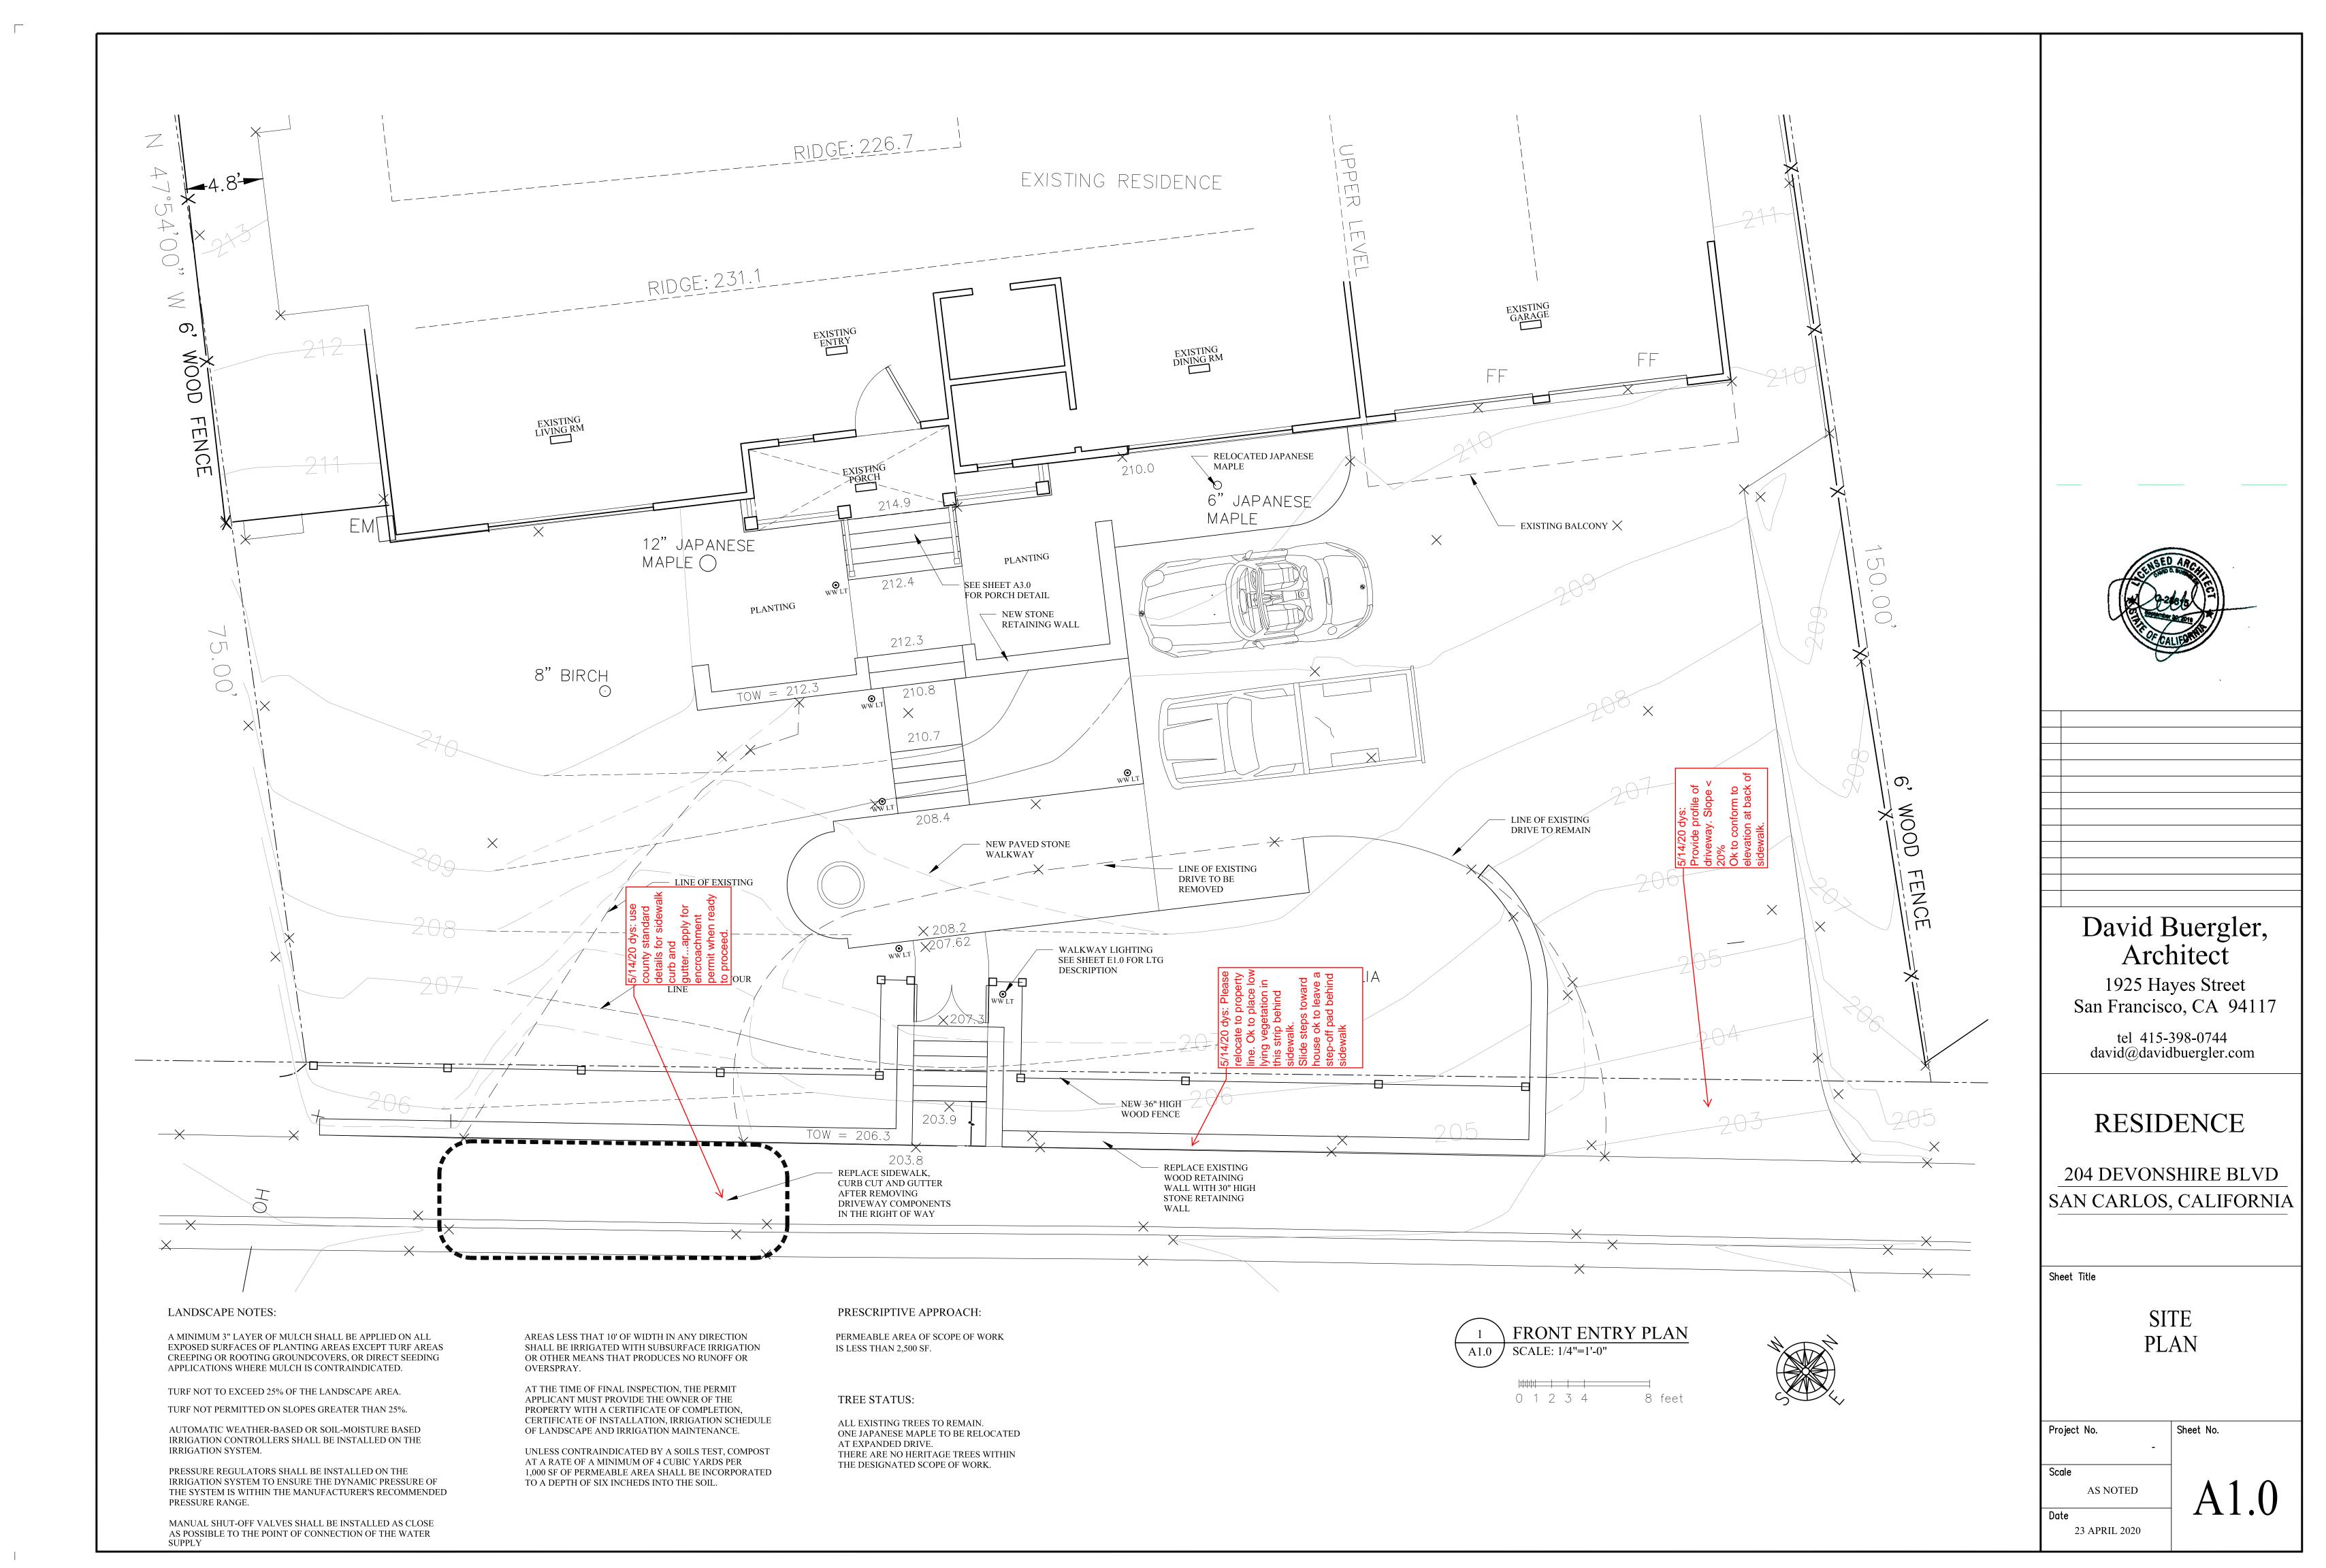

## David Buergler, Architect

1925 Hayes Street San Francisco, CA 94117

tel 415-398-0744 david@davidbuergler.com

## RESIDENCE

204 DEVONSHIRE BLVD SAN CARLOS, CALIFORNIA

Sheet Title

LIGHTING
MANUFACTURERS
SPECIFICATIONS

Project No.
Sheet No.
Scale

19 MAY 2020

E1.0