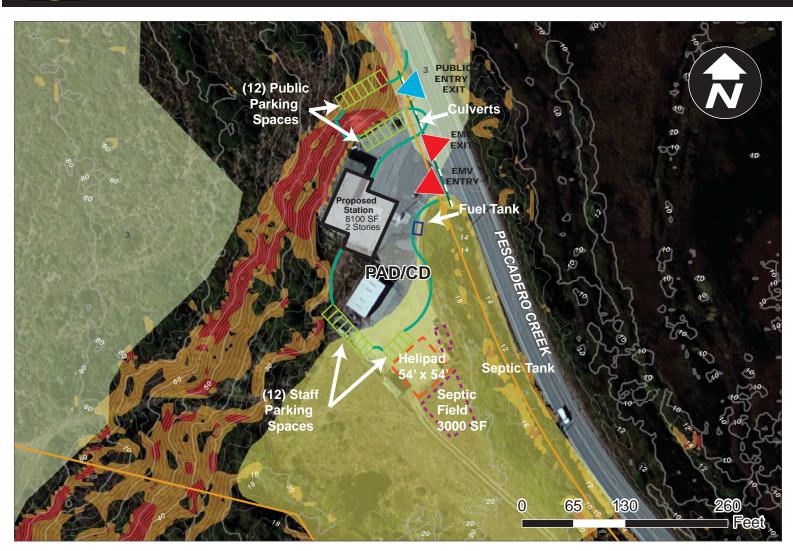

## **B - Corporation Yard:** PESCADERO FIRE STATION SITING ANALYSIS Prime Agricultural Land and Sensitive Habitats (CNDDB)