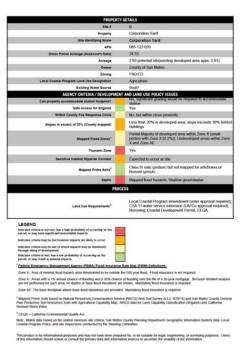

## PESCADERO COMMUNITY MAP

Note: Matrix data based on fire station minimum site criteria, San Mateo County Planning Department Geographic Information System data, Local Coastal Program Policy, and site inspections conducted by the Steering Committee.

This product is for informational purposes and may not have been prepared for, or be suitable for legal, enginnering, or surveying purposes. Users of this information should review or consult the primary data and information sources to ascertain the usability of the information.

Service Layer Credits: Source: Esri, DigitalGlobe, GeoEye, Earthstar Geographics, CNES/Airbus DS, USDA, USGS, AEX, Getmapping, Aerogrid, IGN, IGP, swisstopo, and the GIS User Community