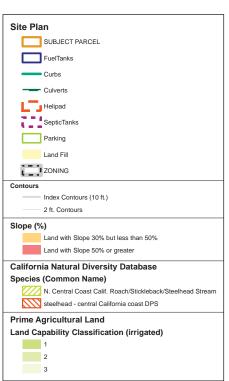

## **B - Corporation Yard:** PESCADERO FIRE STATION SITING ANALYSIS Prime Agricultural Land and Sensitive Habitats (CNDDB)