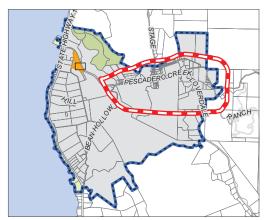

## PESCADERO COMMUNITY MAP

Note: Matrix data based on fire station minimum site criteria, San Mateo County Planning Department Geographic Information System data, Local Coastal Program Policy, and site inspections conducted by the Steering Committee.