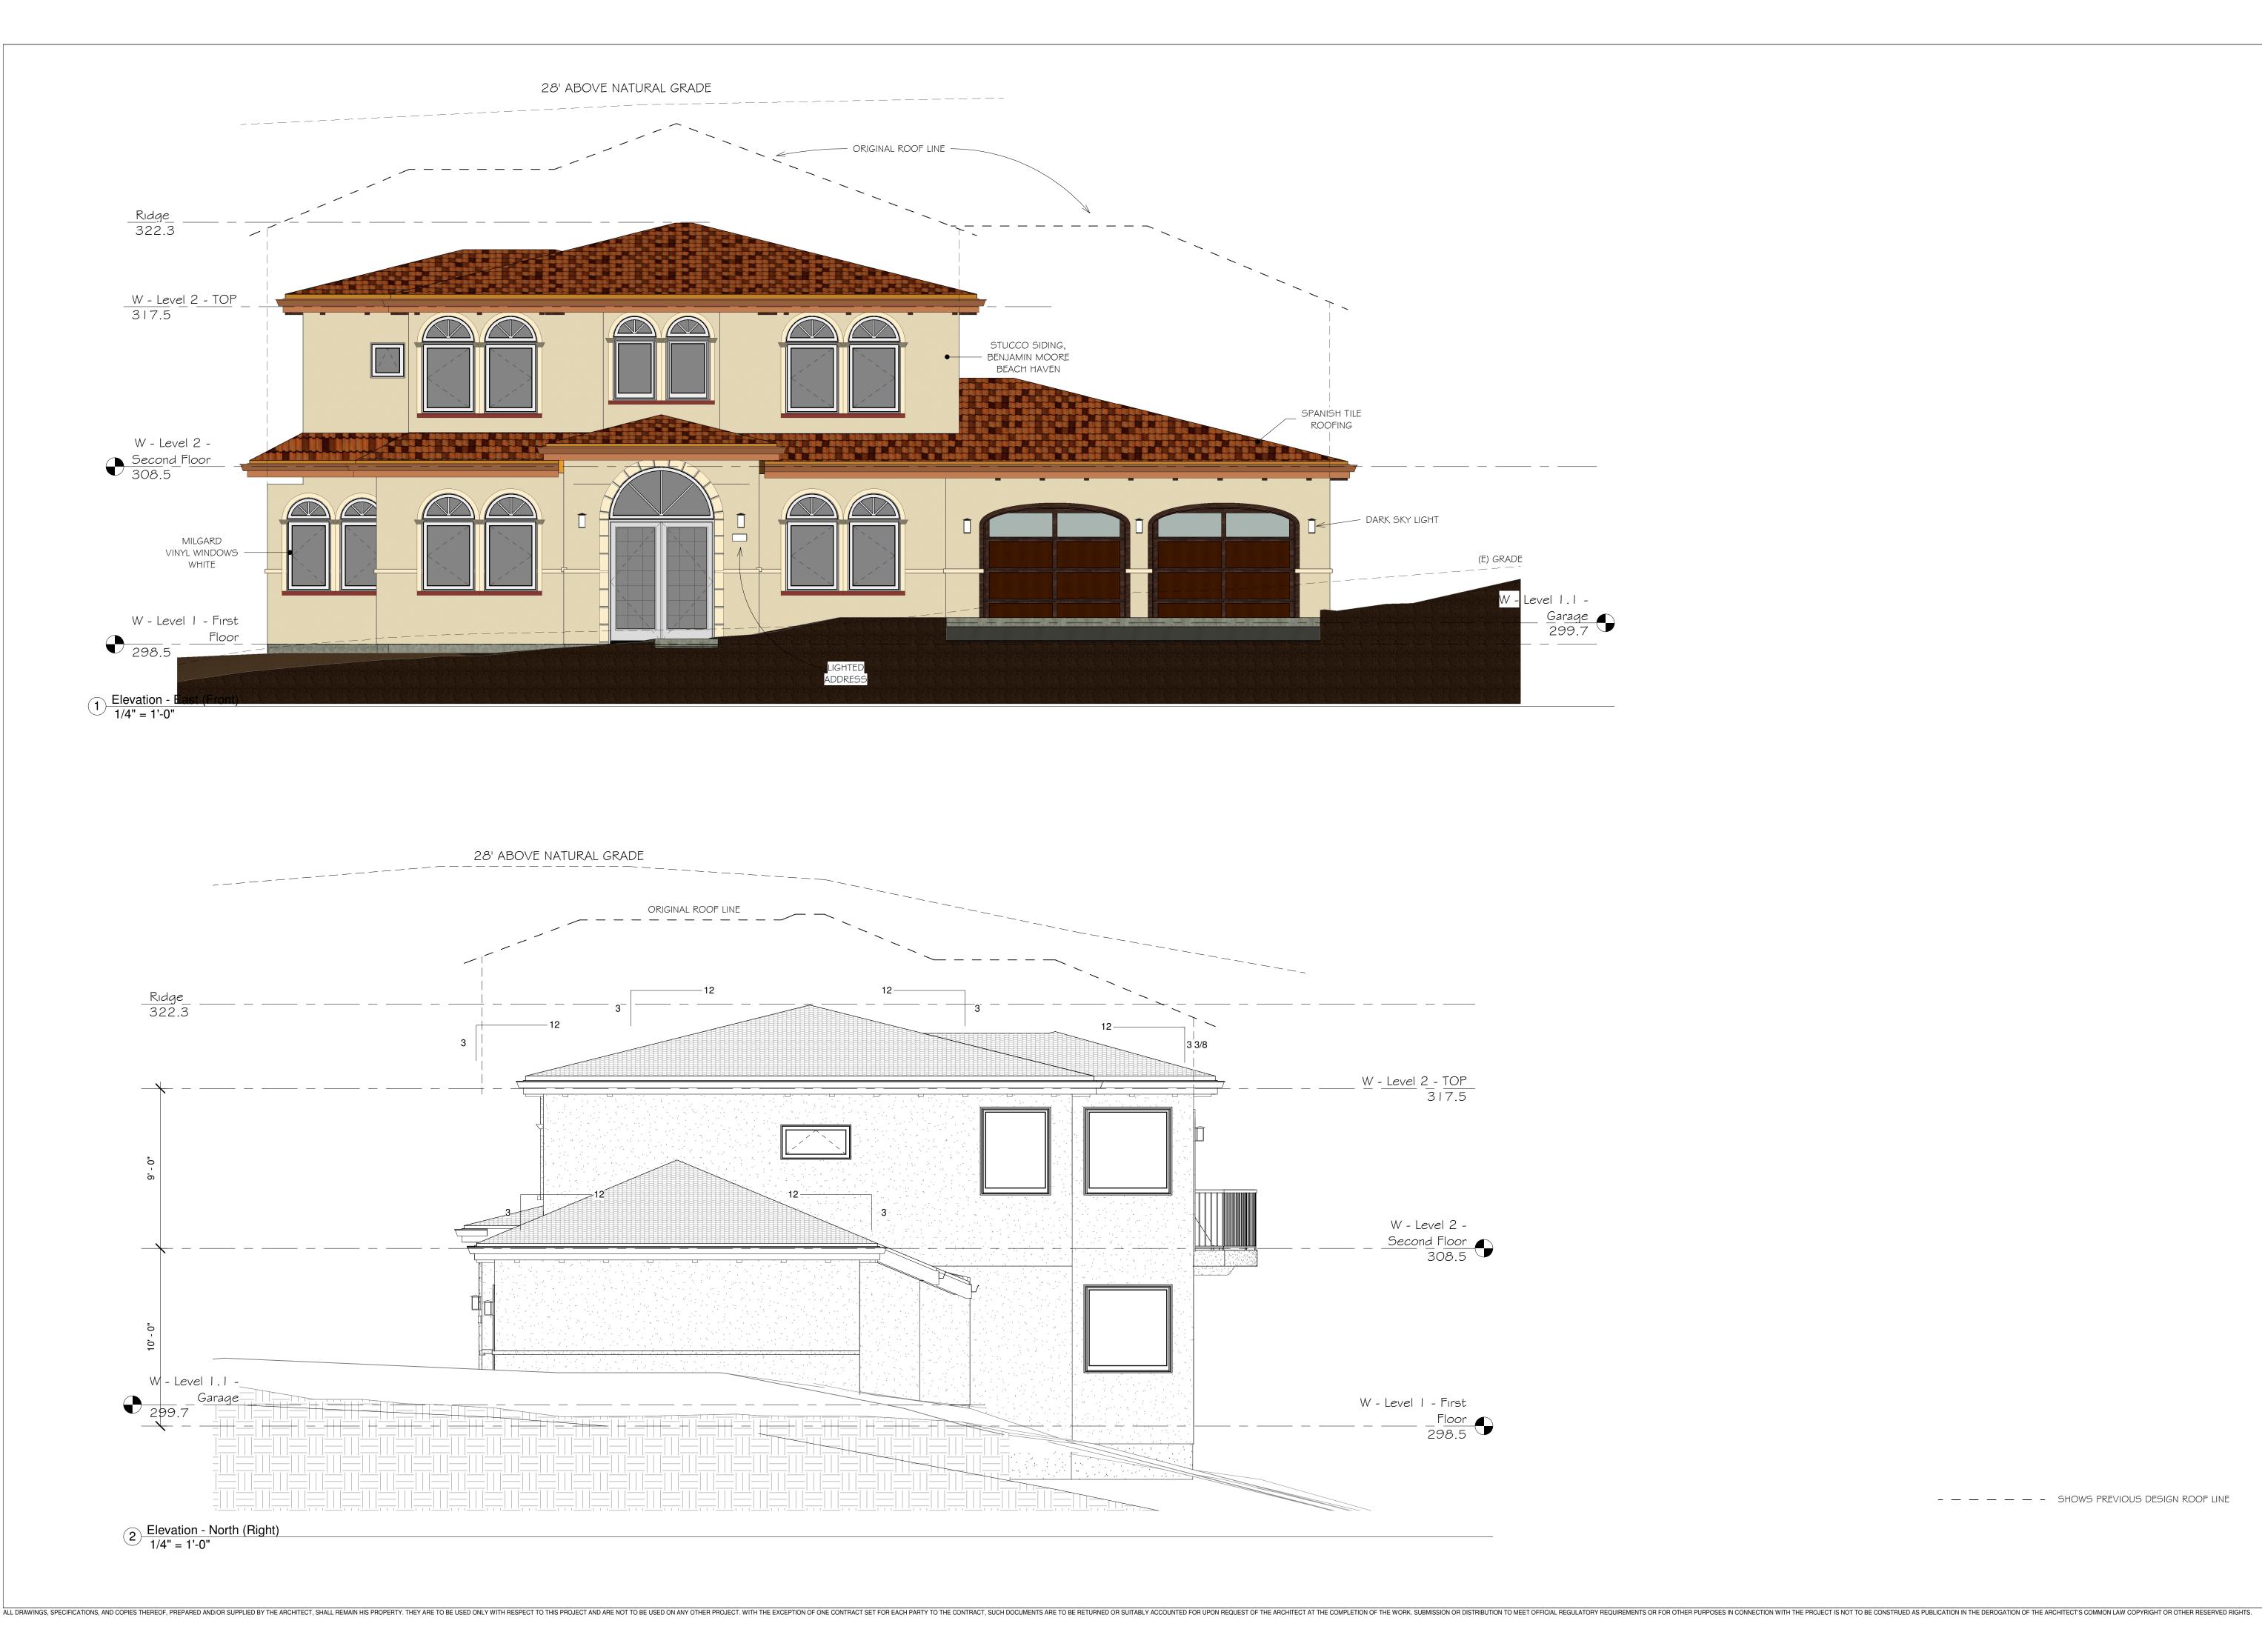

- EXISTING GRADE AT THE FRONT OF THE LOT HAS BEEN LOWERED ~2 FEET
- A SLAB-ON-GRADE FOUNDATION WILL REPLACE A FRAMED FLOOR WITH CRAWLSPACE
- THE FIRST FLOOR CEILING IS DROPPED TO 9 FEET
- THE GARAGE ROOF IS LOWERED  $\sim$  1.0 1/2 FEET
- THE ROOF PITCHES HAVE BEEN LOWERED
- 6. THE ENTRY TOWER HAS BEEN LOWERED

THE TOTAL RESULT OF THESE REVISIONS IS A ROOFLINE THAT, ON AVERAGE, IS  $\sim$ 5 1/2 FEET BELOW THE ORIGINAL

### PLN 2019-00162 ADDITIONAL REVISIONS

THE CDRC, AT THE FEB 13th MEETING, RECOMMENDED THAT THE SECOND FLOOR WALLS BE SET BACK AND OTHER MINOR CRITIQUES. TO THAT END, THE FOLLOWING REVISIONS HAVE BEEN MADE:

<u>MAR 2, 2020</u>

- SECOND FLOOR FRONT & SOUTH WALL NEAR FRONT OF PROPERTY HAVE BEEN SHIFTED BACK
- ENTRY EXPRESSION IS SINGLE STORY
- MASTER BEDROOM SOUT WALL SHIFTED 2 FEET TO NORTH

THE TOTAL RESULT OF THESE REVISIONS IS A ROOFLINE THAT, ON AVERAGE, IS  $\sim$ 5 1/2 FEET BELOW THE ORIGINAL