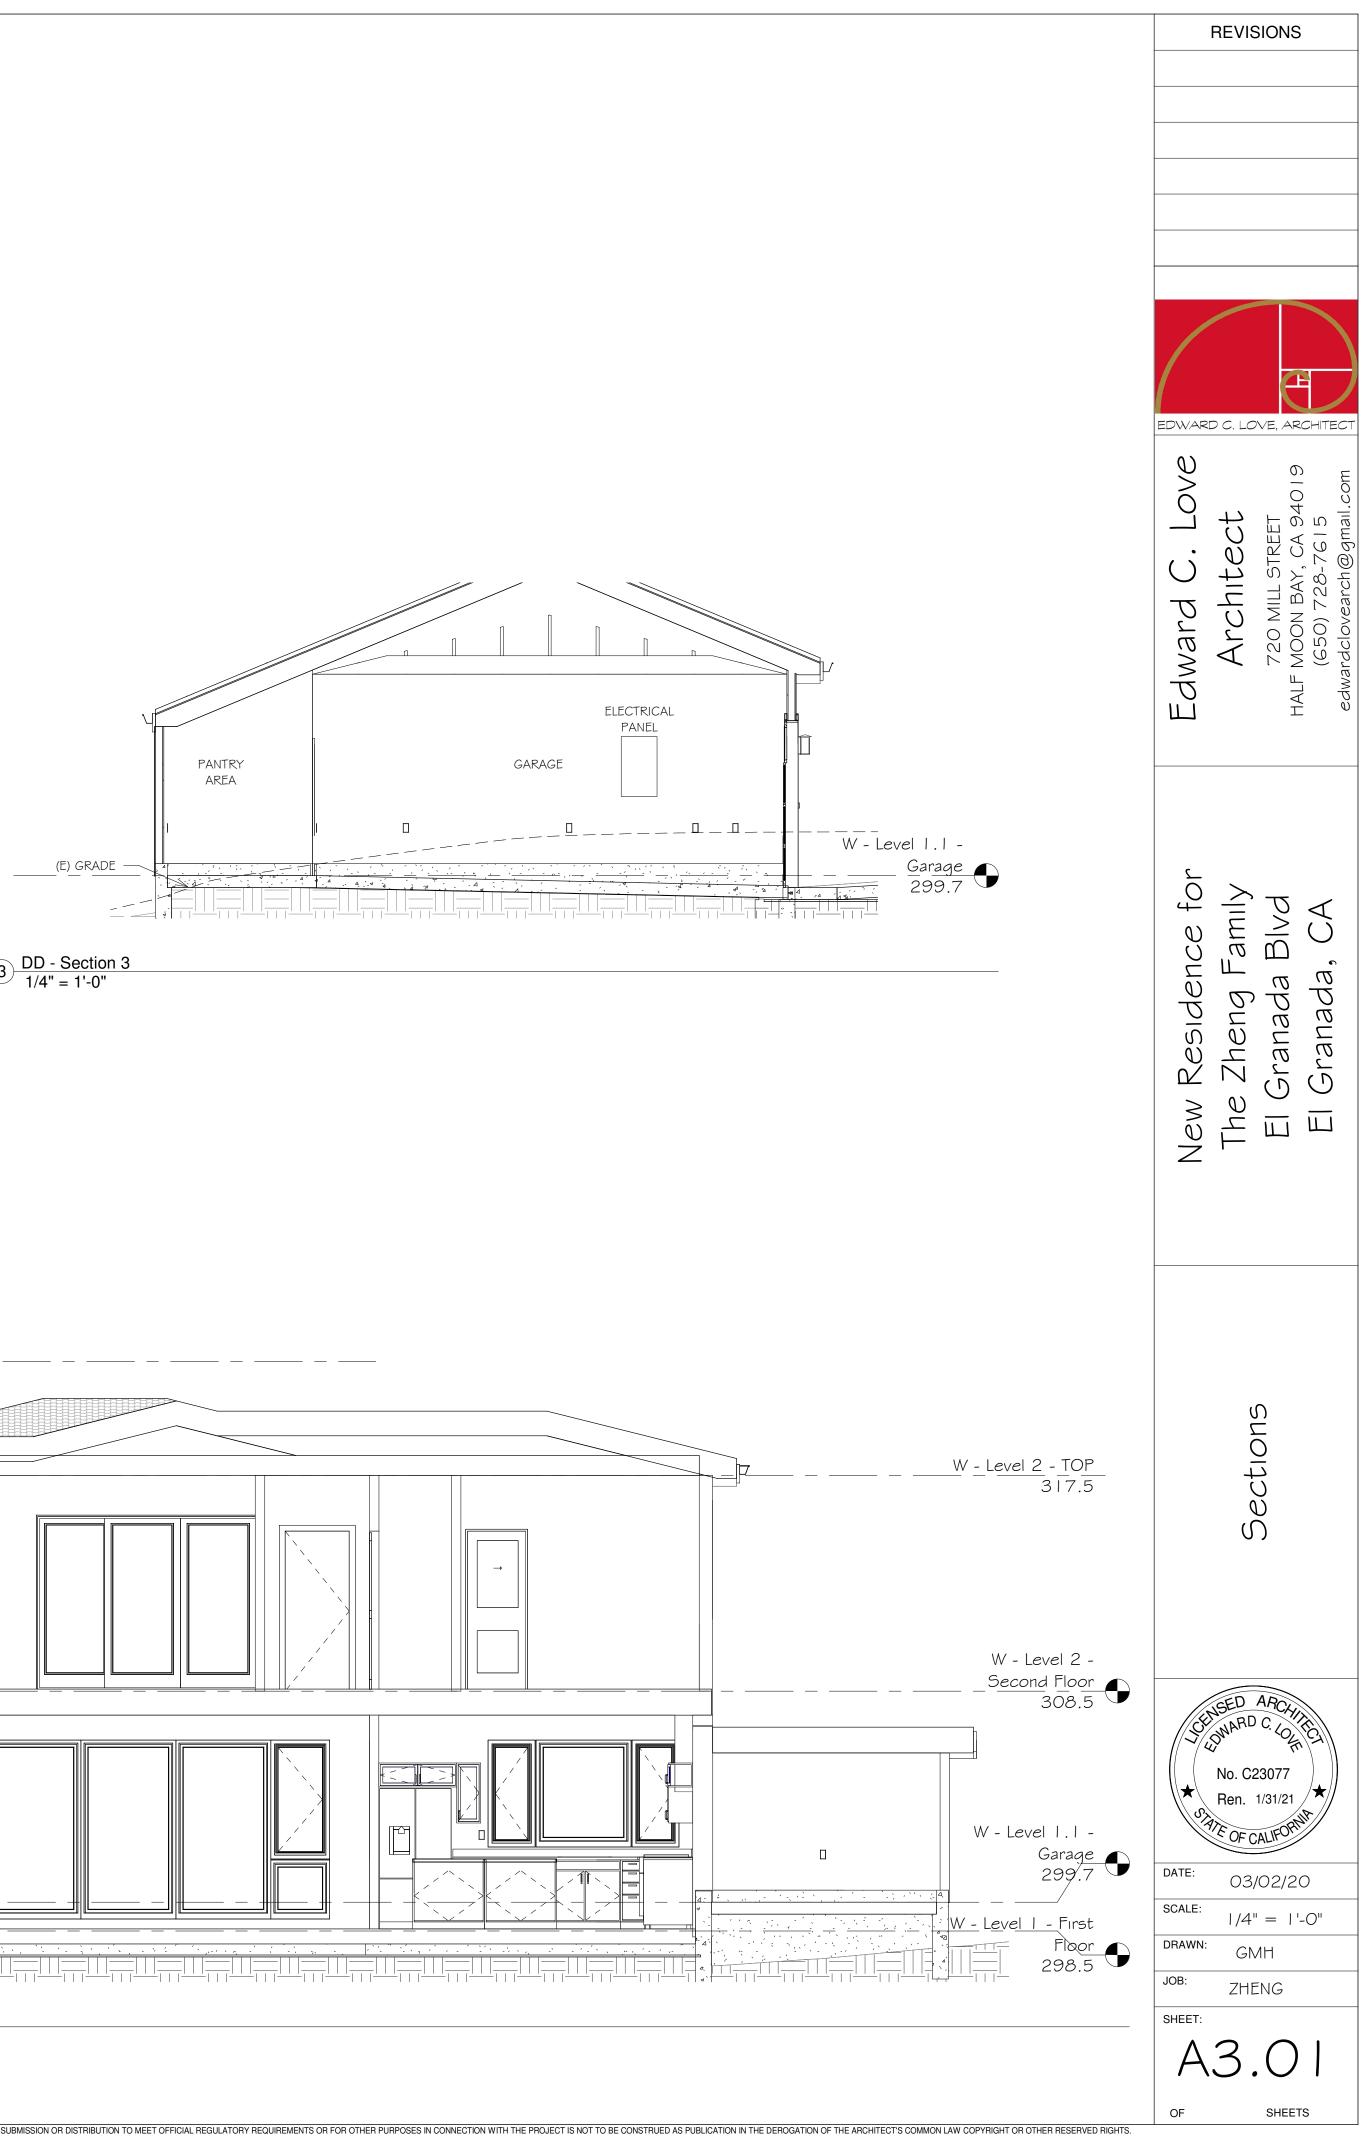

| Sheet List - DD |                               |  |  |  |
|-----------------|-------------------------------|--|--|--|
| Sheet           |                               |  |  |  |
| Number          | Sheet Name                    |  |  |  |
|                 |                               |  |  |  |
| A0.01           | Cover Sheet                   |  |  |  |
| SUI             | Survey                        |  |  |  |
| A0.02           | Site Plan                     |  |  |  |
| A0.03           | Site Plan Supplement          |  |  |  |
| A0.04           | Site Plan - Views             |  |  |  |
| C. I            | Grading & Drainage            |  |  |  |
| C.2             | Erosion Control               |  |  |  |
| A1.01           | First Floor Plan              |  |  |  |
| A1.02           | Second Floor & Roof Plan      |  |  |  |
| A1.03           | Floor Area Plan               |  |  |  |
| A2.01           | Elevations - East & North     |  |  |  |
| A2.02           | Elevations - West & South     |  |  |  |
| A3.01           | Sections                      |  |  |  |
| A7.01           | Product Sheets                |  |  |  |
| LP.OI           | Landscape Plan by Flora Farms |  |  |  |