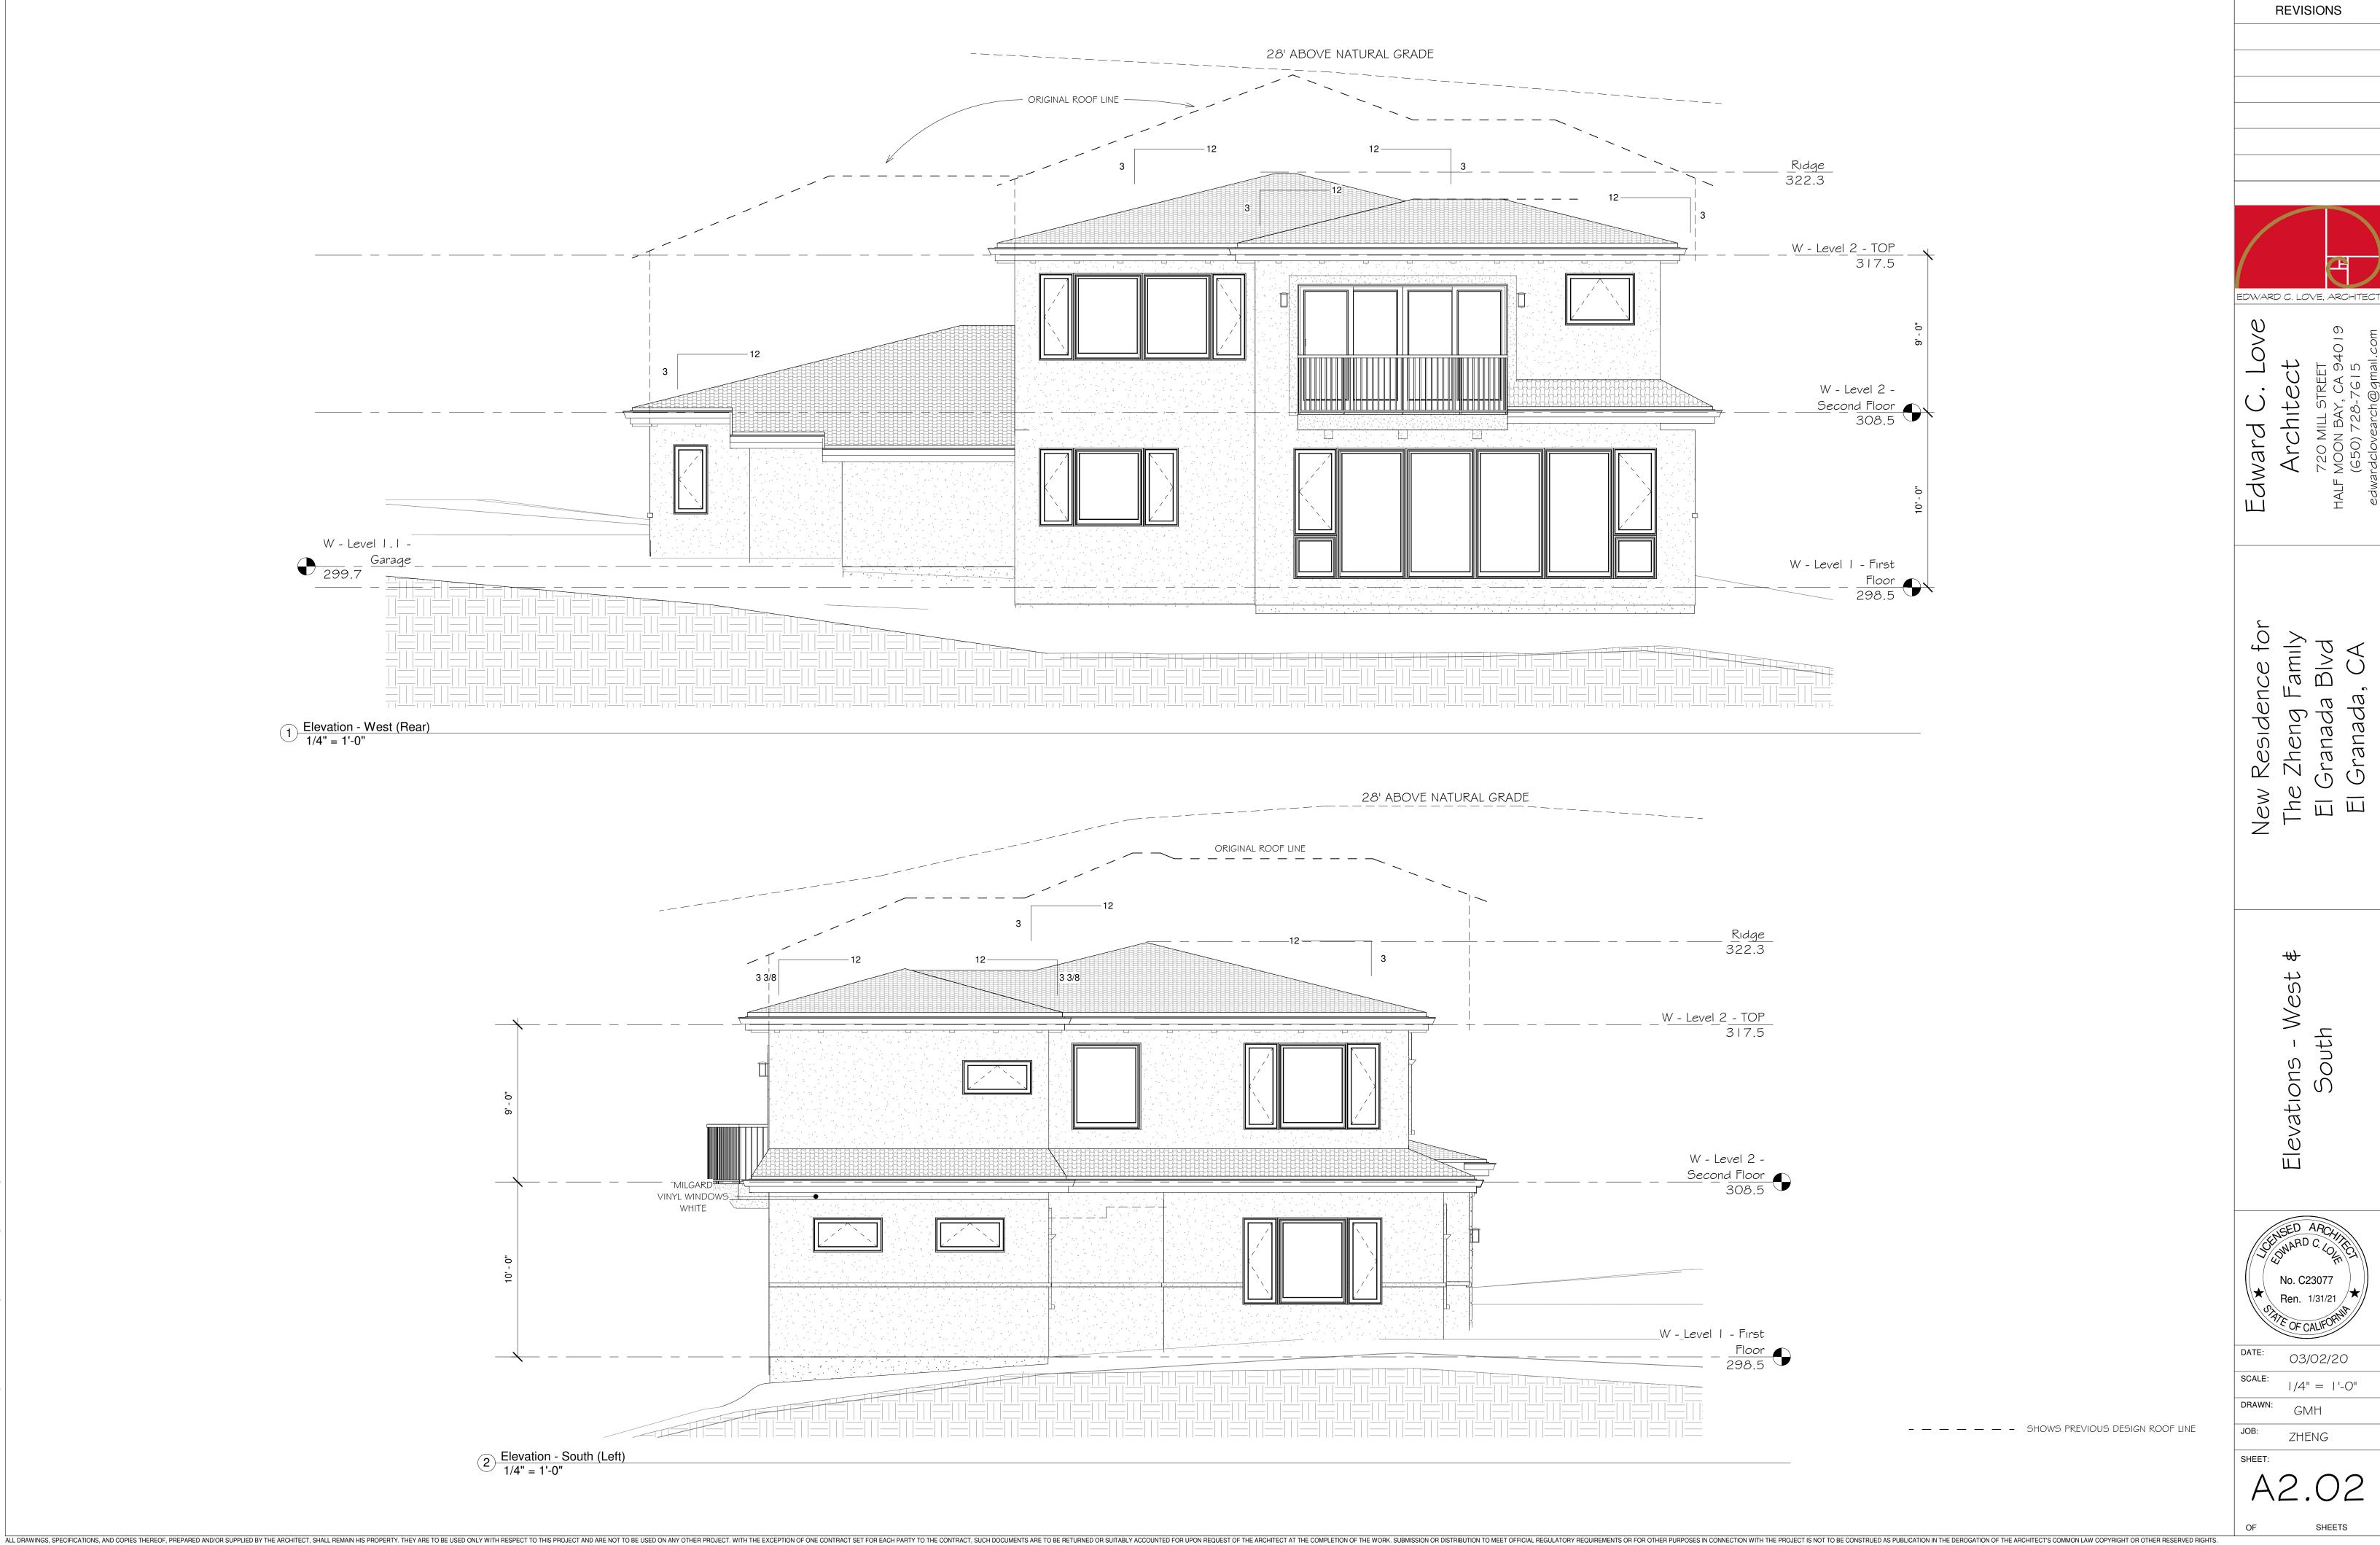

### PLN 2019-00162 ADDITIONAL REVISIONS

THE CDRC, AT THE FEB 13th MEETING, RECOMMENDED THAT THE SECOND FLOOR WALLS BE SET BACK AND OTHER MINOR CRITIQUES. TO THAT END, THE FOLLOWING REVISIONS HAVE BEEN MADE:

<u>MAR 2, 2020</u>

- SECOND FLOOR FRONT & SOUTH WALL NEAR FRONT OF PROPERTY HAVE BEEN SHIFTED BACK
- ENTRY EXPRESSION IS SINGLE STORY
- MASTER BEDROOM SOUT WALL SHIFTED 2 FEET TO NORTH

THE TOTAL RESULT OF THESE REVISIONS IS A ROOFLINE THAT, ON AVERAGE, IS  $\sim$ 5 1/2 FEET BELOW THE ORIGINAL

– – – – – SHOWS PREVIOUS DESIGN ROOF LINE

Constructed of durable steel, this vintage style line is available in long or short grooved panel designs with various windows, colors and hardware options to create that one-of-a-kind look.