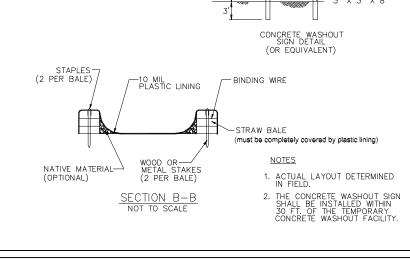

CONCRETE WASTE MANAGEMENT WM-8| **1** | **1** | **1** | **1** | **1** | **1** | **1** | **1** | **1** | **1** | **1** | **1** | **1** | **1** | **1** | **1** | **1** | **1** | **1** | **1** | **1** | **1** | **1** | **1** | **1** | **1** | **1** | **1** | **1** | **1** | **1** | **1** | **1** | **1** | **1** | **1** | **1** | **1** | **1** | **1** | **1** | **1** | **1** | **1** | **1** | **1** | **1** | **1** | **1** | **1** | **1** | **1** | **1** | **1** | **1** | **1** | **1** | **1** | **1** | **1** | **1** | **1** | **1** | **1** | **1** | **1** | **1** | **1** | **1** | **1** | **1** | **1** | **1** | **1** | **1** | **1** | **1** | **1** | **1** | **1** | **1** | **1** | **1** | **1** | **1** | **1** | **1** | **1** | **1** | **1** | **1** | **1** | **1** | **1** | **1** | **1** | **1** | **1** | **1** | **1** | **1** | **1** | **1** | **1** | **1** | **1** | **1** | **1** | **1** | **1** | **1** | **1** | **1** | **1** | **1** | **1** | **1** | **1** | **1** | **1** | **1** | **1** | **1** | **1** | **1** | **1** | **1** | **1** | **1** | **1** | **1** | **1** | **1** | **1** | **1** | **1** | **1** | **1** | **1** | **1** | **1** | **1** | **1** | **1** | **1** | **1** | **1** | **1** | **1** | **1** | **1** | **1** | **1** | **1** | **1** | **1** | **1** | **1** | **1** | **1** | **1** | **1** | **1** | **1** | **1** | **1** | **1** | **1** | **1** | **1** | **1** | **1** | **1** | **1** | **1** | **1** | **1** | **1** | **1** | **1** | **1** | **1** | **1** | **1** | **1** | **1** | **1** | **1** | **1** | **1** | **1** | **1** | **1** | **1** | **1** | **1** | **1** | **1** | **1** | **1** | **1** | **1** | **1** | **1** | **1** | **1** | **1** | **1** | **1** | **1** | **1** | **1** | **1** | **1** | **1** | **1** | **1** | **1** | **1** | **1** | **1** | **1** | **1** | **1** | **1** | **1** | **1** | **1** | **1** | **1** | **1** | **1** | **1** | **1** | **1** | **1** | **1** | **1** | **1** | **1** | **1** | **1** | **1** | **1** | **1** | **1** | **1** | **1** | **1** | **1** | **1** | **1** | **1** | **1** | **1** | **1** | **1** | **1** | **1** | **1** | **1** | **1** | **1** | **1** | **1** | **1** | **1** | **1** | **1** | **1** | **1** | **1** | **1** | **1** | **1** | **1** | **1** | **1** | **1** | **1** | **1** | **1** | **1** | **1** | **1** | **1** | **1** | **1** | **1** | **1** | **1** | **1** | **1** | **1** | **1** | **1** | **1** | **1** | **1** | **1** | **1** | **1** | **1** | **1** | **1** | **1** | **1** | **1** | **1** | **1** | **1** | **1** | **1** | **1** | **1** | **1** | **1** | **1** | **1** | **1** | **1** | **1** | **1** | **1** | **1** | **1** | **1** | **1** | **1** | **1** | **1** | **1** | **1** | **1** | **1** | **1** | **1** | **1** | **1** | **1** | **1** 1/8" DIA. STEEL WIRE STAPLE DETAIL 10 MIL ----/ PLASTIC LINING PLYWOOD 48" X 24" -PAINTED WHITE NG <u>PLAN</u> NOT TO SCALE TYPE "ABOVE GRADE" WTH STRAW BALES CONCRETE BLACK LETTERS 0.5" LAG WOOD POST 3" X 3" X 8'

# GENERAL EROSION AND SEDIMENT CONTROL NOTES • There will be no stockpiling of soil. All excavated soil will be hauled off-site as it is excavated. Perform clearing and earth-moving activities only during dry weather. Measures to ensure adequate erosion and sediment control shall be installed prior to earth-moving activities and construction. Erosion control materials to be on-site during off-season. · Measures to ensure adequate erosion and sediment control are required year-round. Stabilize all denuded areas and maintain erosion control measures continuously between October 1 and April 30. • Store, handle, and dispose of construction materials and wastes properly, so as to prevent their contact with stormwater. • Control and prevent the discharge of all potential pollutants, including pavement cutting wastes, paints, concrete, petroleum products, chemicals, wash water or sediments, and non-stormwater discharges to storm drains and watercourses. • Avoid cleaning, fueling, or maintaining vehicles on-site, except in a designated area where wash water is contained and treated. · Limit and time applications of pesticides and fertilizers to prevent polluted runoff. • Limit construction access routes to stabilized, designated access points · Avoid tracking dirt or other materials off-site; clean off-site paved areas and sidewalks using dry sweeping methods. • Train and provide instruction to all employees and subcontractors regarding the Watershed Protection Maintenance Standards and construction Best Management Practices. · Placement of erosion materials is required on weekends and during rain events. • The areas delineated on the plans for parking, grubbing, storage etc., shall not be enlarged or "run over." • Dust control is required year-round. · Erosion control materials shall be stored on-site. • There are no trees or driplines oin the site. EROSION CONTROL POINT OF CONTACT THIS PERSON WILL BE RESPONSIBLE FOR EROSION CONTROL AT THE SITE AND WILL BE THE COUNTY'S MAIN POINT OF CONTACT IF CORRECTIONS ARE REQUIRED. NAME: \_\_\_\_\_WEI ZHENG \_\_\_\_ TITLE/QUALIFICATION: OWNER PHONE:\_\_\_\_\_650-862-8323\_ PHONE: No. 62264 E-MAIL: \_\_\_\_\_ATLASFIVE@GMAIL.COM\_\_\_ STABILIZED CONSTRUCTION ENTRANCE/EXIT TC-1 DAT DRA CHE( REV. -Original Grade -Crushed aggregate, 3" to 6" -Filter Fabric AND $\square$ Ŕ ERDSIDN Sediment CI Plan Ν SECTION B-B NTS NG RA ZHEI EL G -18,5′ SHEET L ► R C - 2