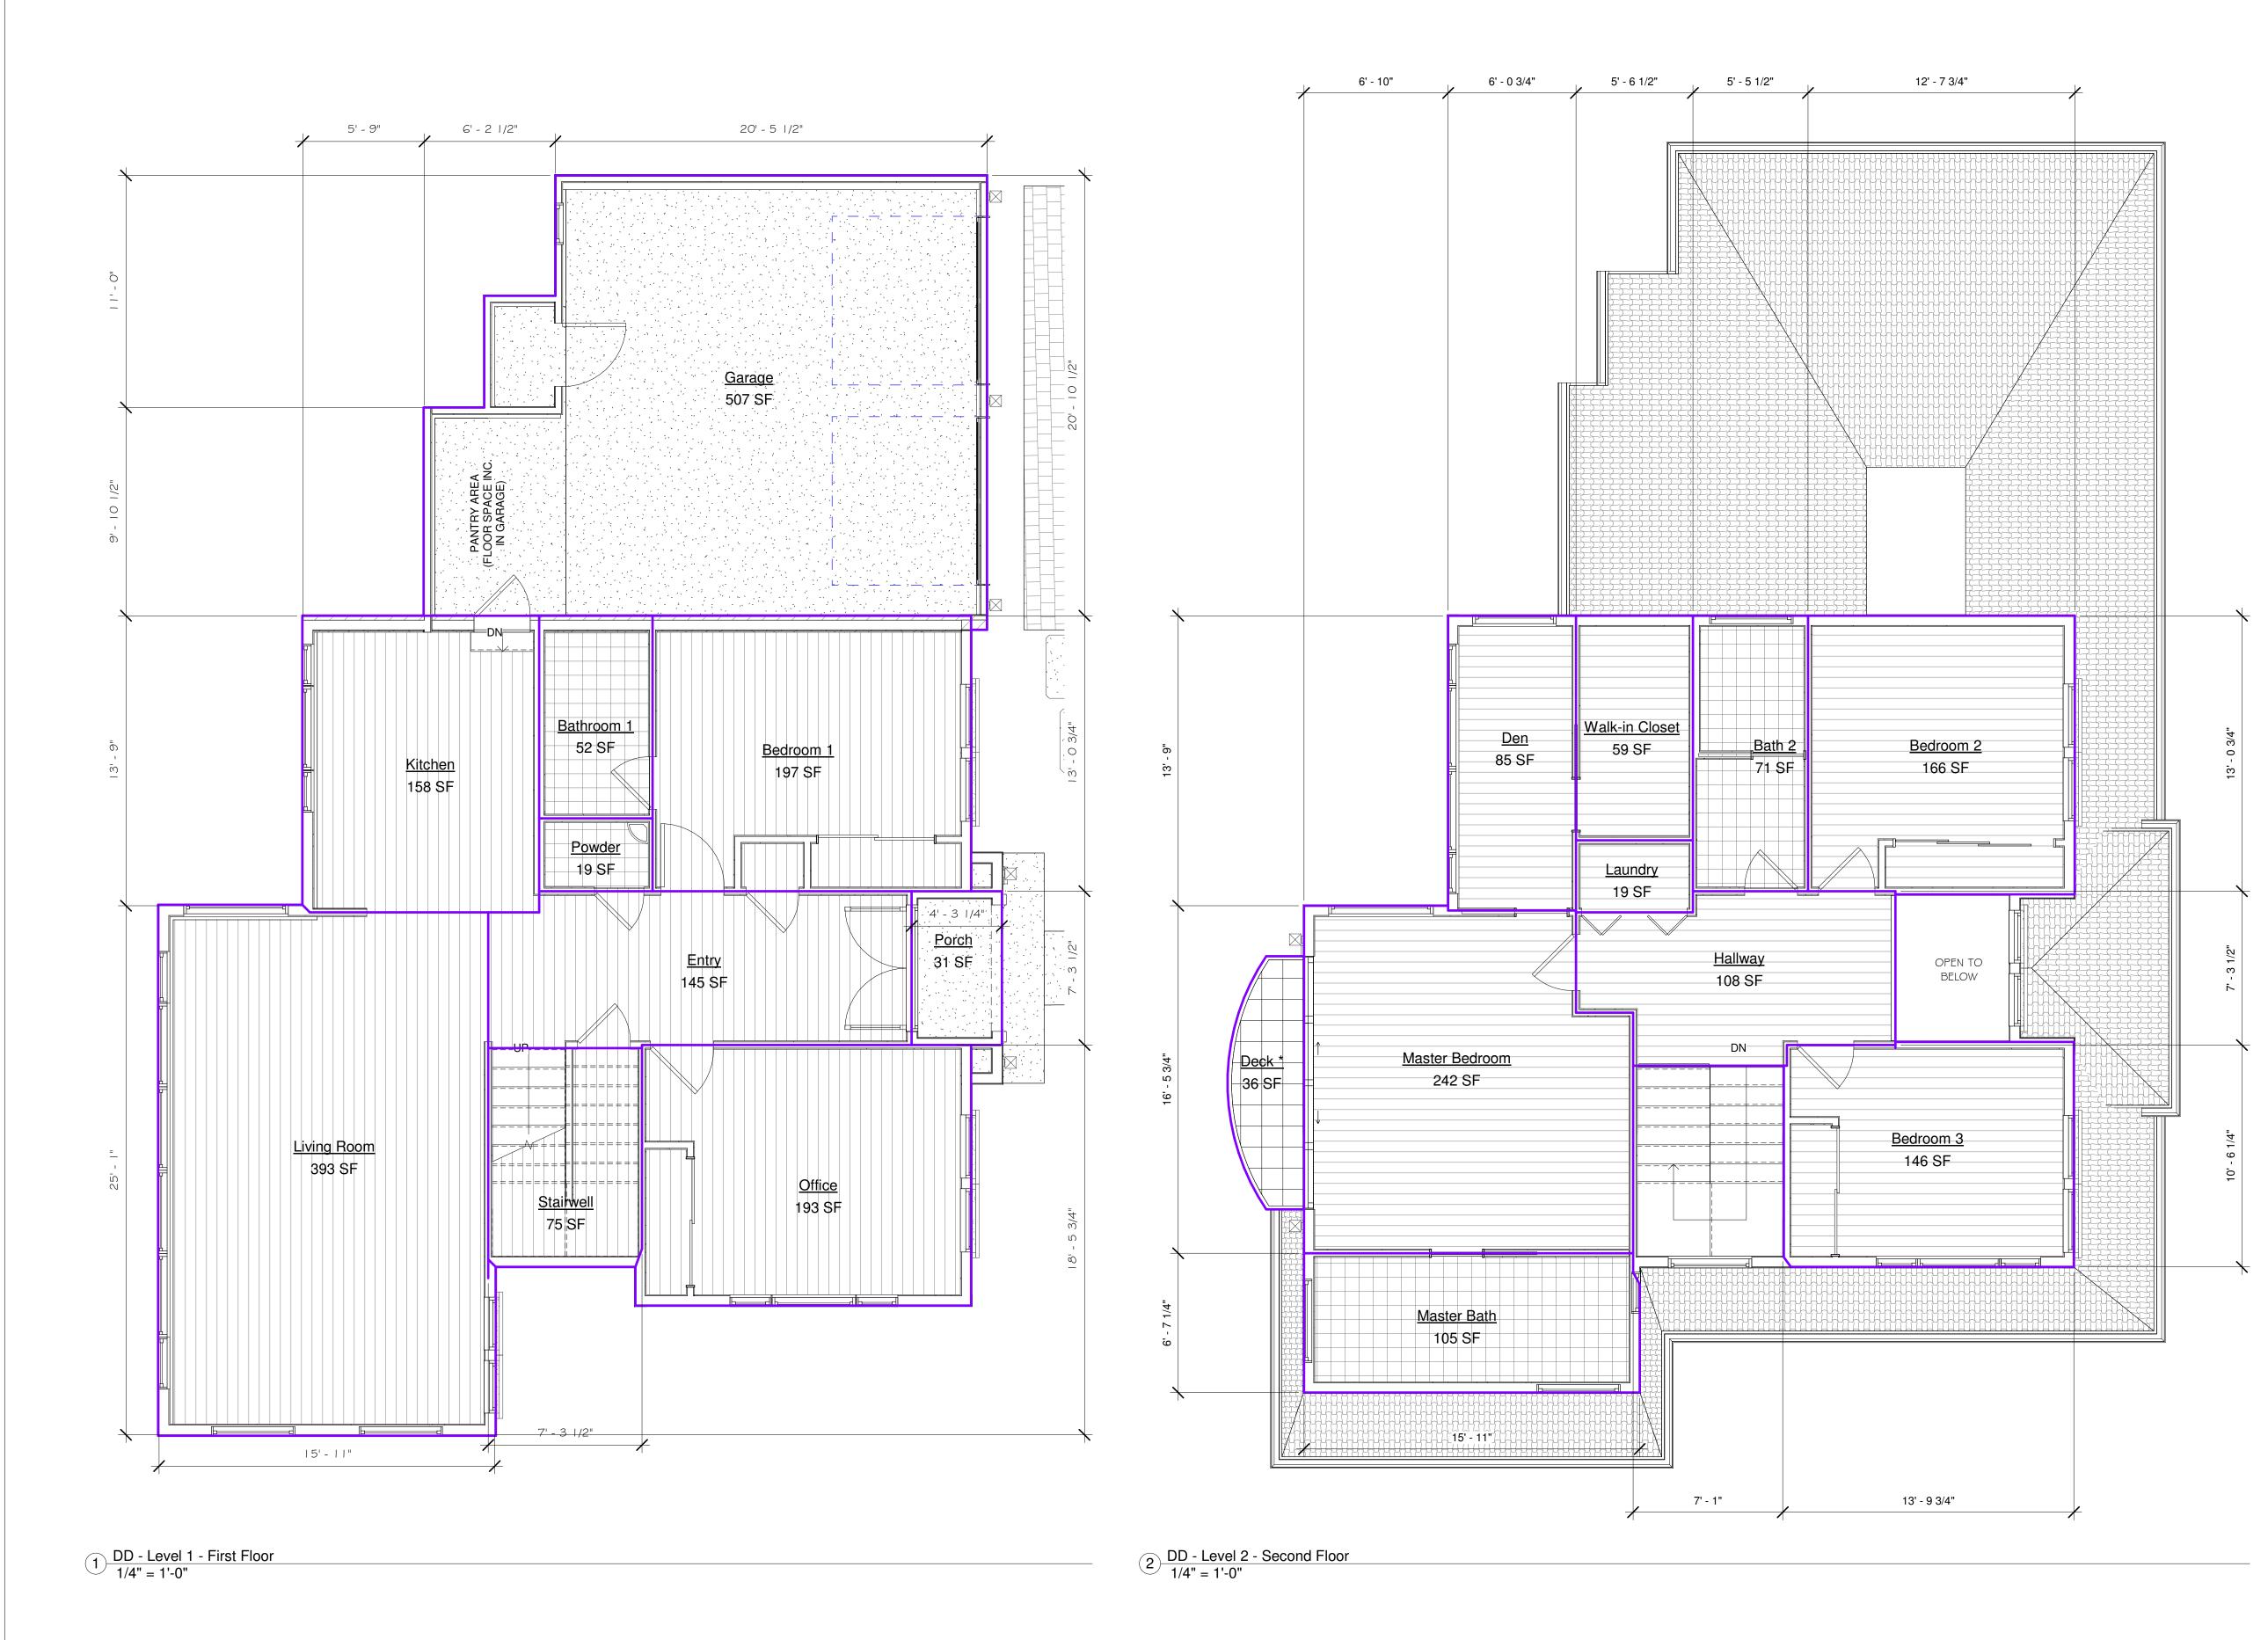

|              | [           |     | 1                                               |      | 1                                               |      |             |      |
|--------------|-------------|-----|-------------------------------------------------|------|-------------------------------------------------|------|-------------|------|
|              | EXISTING    |     | PROPOSED                                        |      | TOTAL                                           |      | ALLOWED     |      |
|              | AREA (SQFT) | %   | AREA (SQFT)                                     | %    | AREA (SQFT)                                     | %    | AREA (SQFT) | %    |
| LOT AREA     | 5230        |     |                                                 |      |                                                 |      |             |      |
| LOT COVERAGE | 0           | 0.0 | 1806                                            | 34.5 | 1806                                            | 34.5 | 1830        | 35.0 |
| FLOOR AREA   |             |     | First Flr 1263<br>Second Flr 1001<br>Garage 507 |      | First Flr 1263<br>Second Flr 1001<br>Garage 507 |      |             |      |
|              | Total O     | 0.0 | Total 2771                                      | 53.0 | Total 2771                                      | 53.0 | Total 2772  | 53.0 |

PLAN

NTS

| Area Schedule (Rentable)             |         |  |  |  |  |
|--------------------------------------|---------|--|--|--|--|
| Name                                 | Area    |  |  |  |  |
| W - Level I - Fırst Floor            |         |  |  |  |  |
| Bathroom I                           | 52 SF   |  |  |  |  |
| Bedroom I                            | 197 SF  |  |  |  |  |
| Entry                                | 145 SF  |  |  |  |  |
| Garage                               | 507 SF  |  |  |  |  |
| Kıtchen                              | 158 SF  |  |  |  |  |
| Living Room                          | 393 SF  |  |  |  |  |
| Office                               | 193 SF  |  |  |  |  |
| Porch                                | 31 SF   |  |  |  |  |
| Powder                               | 19 SF   |  |  |  |  |
| Stairwell                            | 75 SF   |  |  |  |  |
| W - Level 2 - Second Floor<br>Bath 2 | 71 SF   |  |  |  |  |
|                                      | 166 SF  |  |  |  |  |
| Bedroom 2                            |         |  |  |  |  |
| Bedroom 3                            | 146 SF  |  |  |  |  |
| Deck *                               | 36 SF   |  |  |  |  |
| Den                                  | 85 SF   |  |  |  |  |
| Hallway                              | 108 SI  |  |  |  |  |
| Laundry<br>Master Bath               | 105 SF  |  |  |  |  |
| Master Bedroom                       | 242 SF  |  |  |  |  |
| Walk-in Closet                       | 59 SF   |  |  |  |  |
| Walk-III Closel                      | 5551    |  |  |  |  |
| * COUNTED IN LOT COVERAG             | GE ONLY |  |  |  |  |
| FIRST FLOOR AREA                     | : 1770  |  |  |  |  |
| SECOND FLOOR AREA                    | : 1001  |  |  |  |  |
| TOTAL FLOOR AREA                     | : 2771  |  |  |  |  |
|                                      |         |  |  |  |  |
|                                      |         |  |  |  |  |
|                                      |         |  |  |  |  |