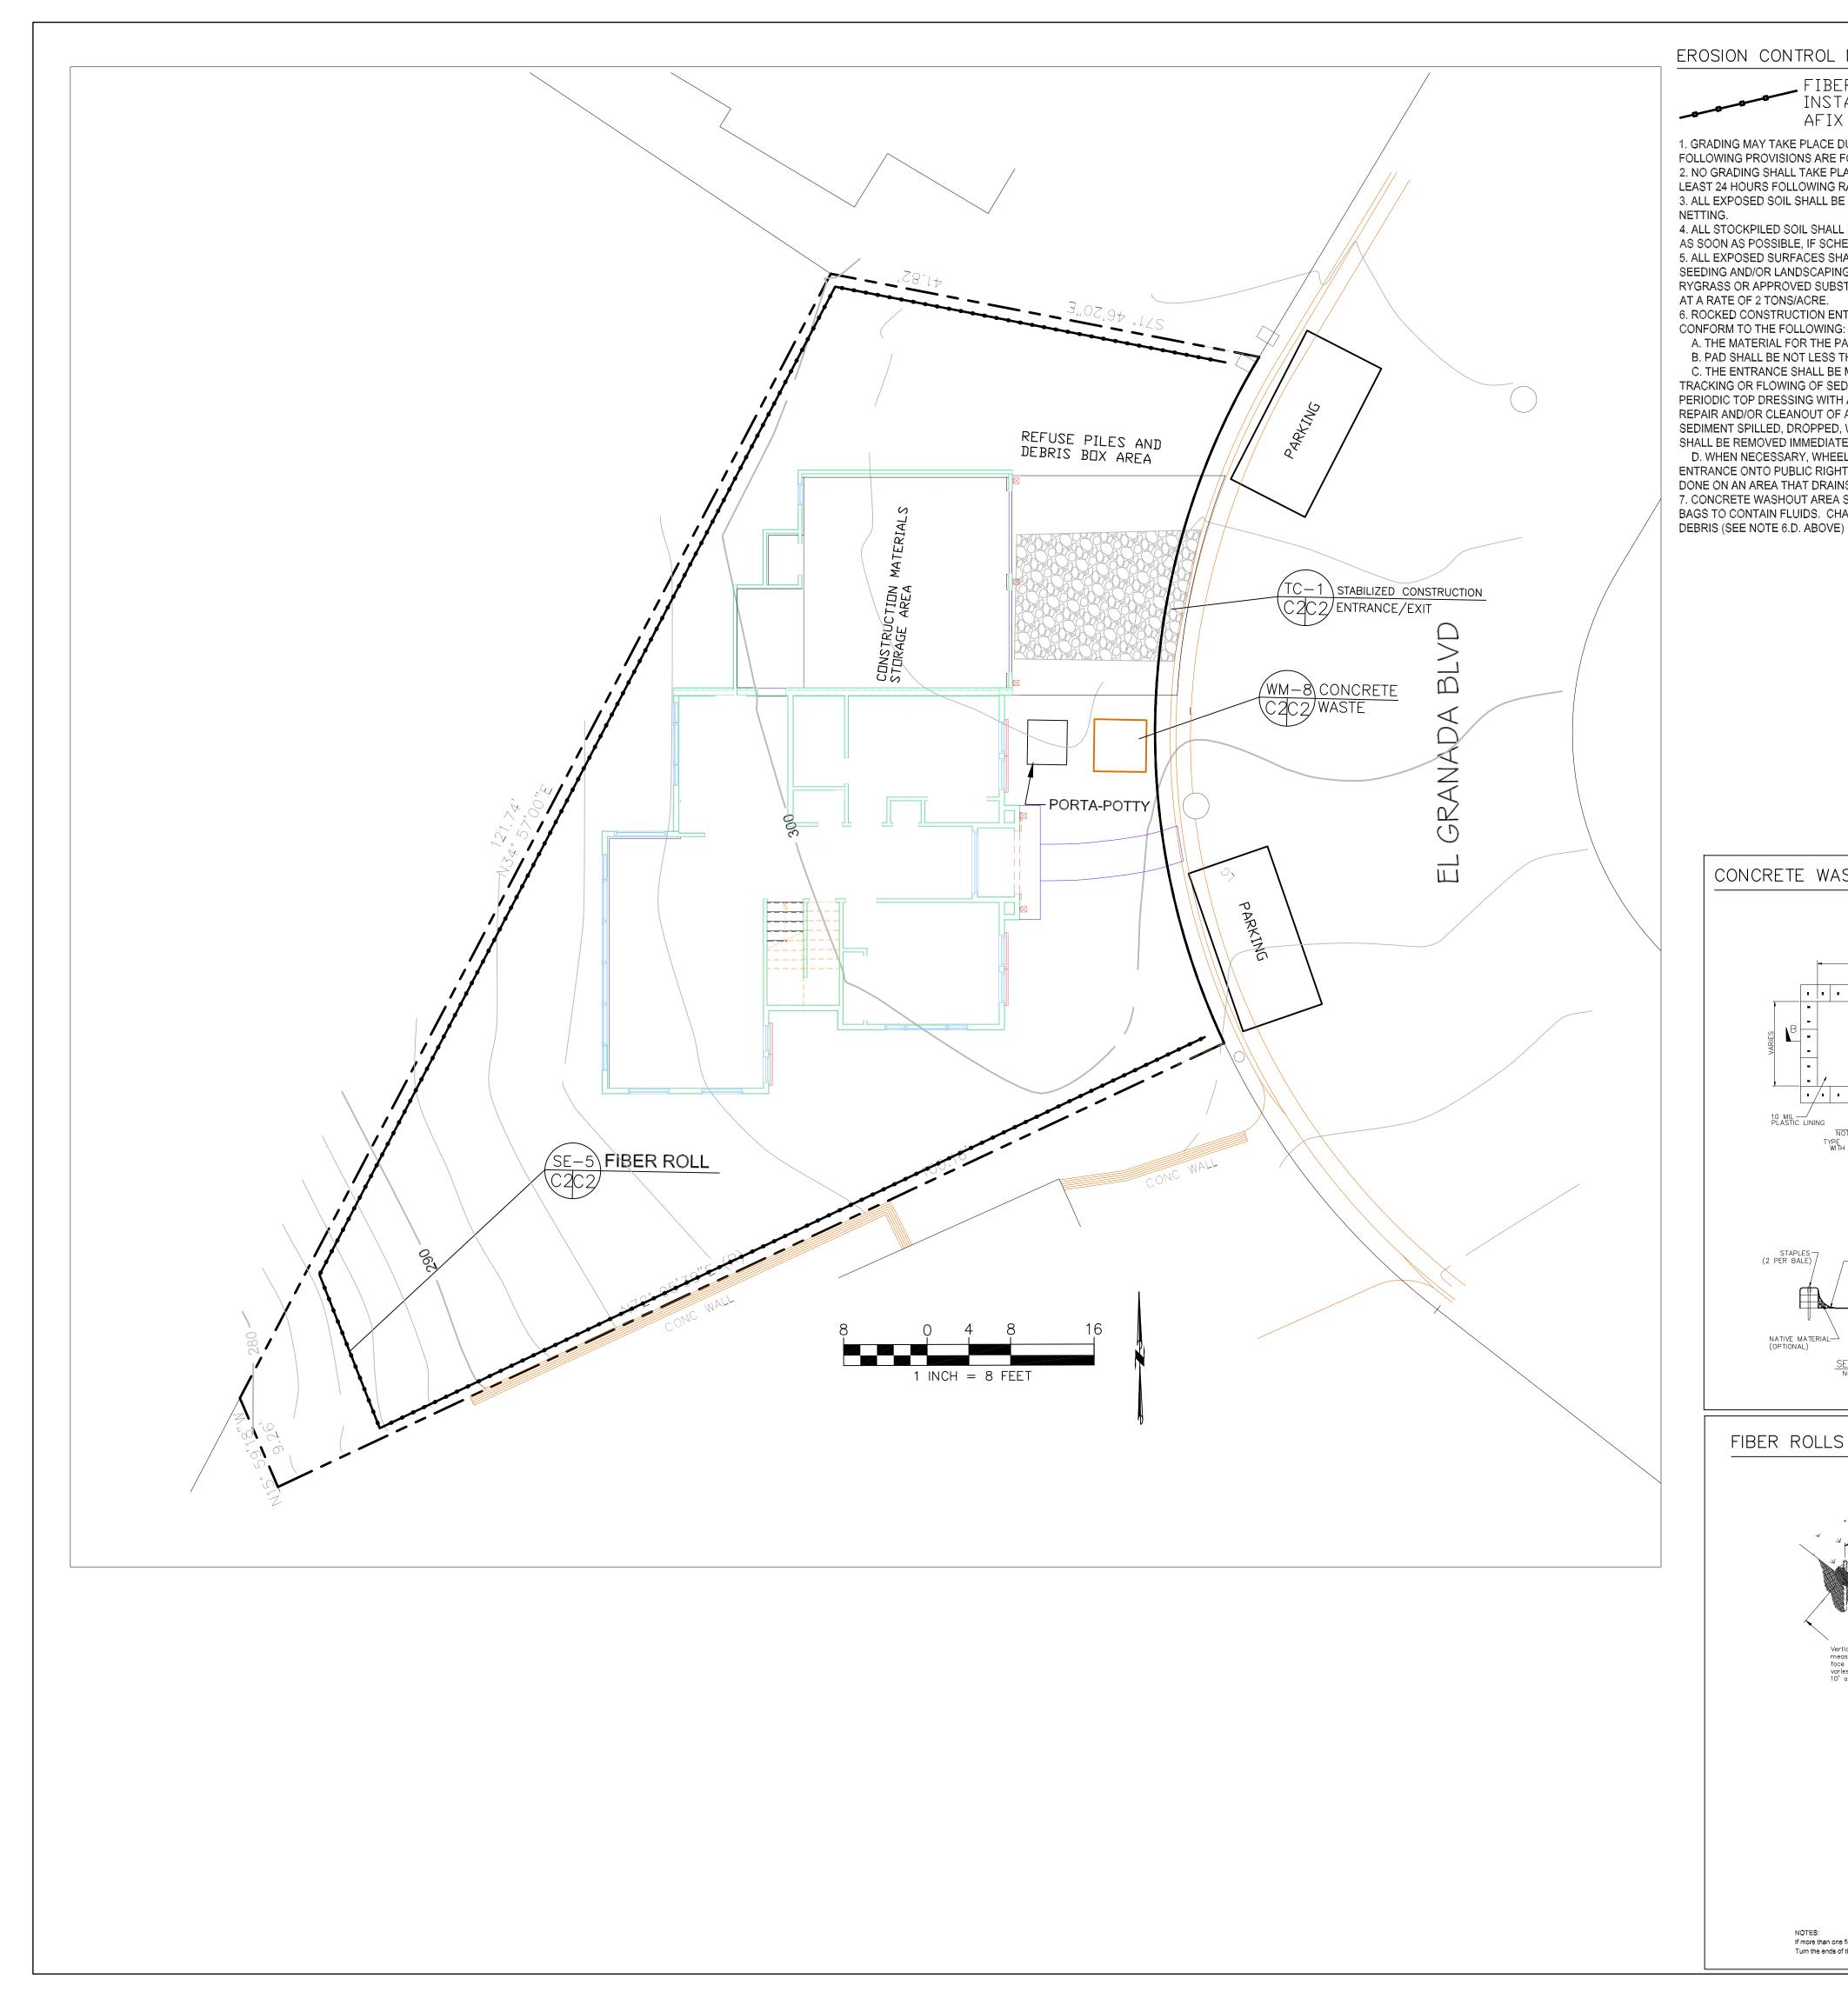

## EROSION CONTROL NOTES

INSTALL AT LOCATIONS SHOWN, AFIX AS SHOWN IN DETAIL SE-5

1. GRADING MAY TAKE PLACE DURING WET WEATHER AFTER OCTOBER 1 PROVIDED THE FOLLOWING PROVISIONS ARE FOLLOWED. 2. NO GRADING SHALL TAKE PLACE DURING RAINY WEATHER OR FOR A PERIOD OF AT

LEAST 24 HOURS FOLLOWING RAIN. 3. ALL EXPOSED SOIL SHALL BE TEMPORARILY PROTECTED FROM EROSION WITH JUTE NETTING.

4. ALL STOCKPILED SOIL SHALL BE COVERED AT ALL TIMES AND REMOVED FROM SITE AS SOON AS POSSIBLE, IF SCHEDULED FOR OFF-HAUL. 5. ALL EXPOSED SURFACES SHALL BE PERMANENTLY PROTECTED FROM EROSION WITH SEEDING AND/OR LANDSCAPING. SEED MIX SHALL BE 75 LB PER ACRE ANNUAL

RYGRASS OR APPROVED SUBSTITUTE. SEED SHALL BE COVERED WITH STRAW MULCH AT A RATE OF 2 TONS/ACRE. 6. ROCKED CONSTRUCTION ENTRANCE SHALL BE 18.5 FEET LONG BY 12 FEET WIDE AND

CONFORM TO THE FOLLOWING:

A. THE MATERIAL FOR THE PAD SHALL BE 3 TO 6 INCH STONE. B. PAD SHALL BE NOT LESS THAN 12" THICK.

C. THE ENTRANCE SHALL BE MAINTAINED IN A CONDITION THAT WILL PREVENT TRACKING OR FLOWING OF SEDIMENT ONTO PUBLIC RIGHT-OF-WAY. THIS MAY REQUIRE PERIODIC TOP DRESSING WITH ADDITIONAL STONE AS CONDITIONS DEMAND, AND REPAIR AND/OR CLEANOUT OF ANY MEASURES USED TO TRAP SEDIMENT. ALL SEDIMENT SPILLED, DROPPED, WASHED, OR TRACKED ONTO PUBLIC RIGHT-OF-WAY SHALL BE REMOVED IMMEDIATELY.

D. WHEN NECESSARY, WHEELS SHALL BE CLEANED TO REMOVE SEDIMENT PRIOR TO ENTRANCE ONTO PUBLIC RIGHT-OF-WAY. WHEN WASHING IS REQUIRED, IT SHALL BE DONE ON AN AREA THAT DRAINS TO THE CONCRETE WASHOUT AREA. 7. CONCRETE WASHOUT AREA SHALL BE SURROUNDED BY A SINGLE LAYER OF SAND BAGS TO CONTAIN FLUIDS. CHANNEL INTO AREA SHALL BE CLEARED TO ALLOW TIRE

CONCRETE WASTE MANAGEMENT WM-8| **1** | **1** | **1** | **1** | **1** | **1** | **1** | **1** | **1** | **1** | **1** | **1** | **1** | **1** | **1** | **1** | **1** | **1** | **1** | **1** | **1** | **1** | **1** | **1** | **1** | **1** | **1** | **1** | **1** | **1** | **1** | **1** | **1** | **1** | **1** | **1** | **1** | **1** | **1** | **1** | **1** | **1** | **1** | **1** | **1** | **1** | **1** | **1** | **1** | **1** | **1** | **1** | **1** | **1** | **1** | **1** | **1** | **1** | **1** | **1** | **1** | **1** | **1** | **1** | **1** | **1** | **1** | **1** | **1** | **1** | **1** | **1** | **1** | **1** | **1** | **1** | **1** | **1** | **1** | **1** | **1** | **1** | **1** | **1** | **1** | **1** | **1** | **1** | **1** | **1** | **1** | **1** | **1** | **1** | **1** | **1** | **1** | **1** | **1** | **1** | **1** | **1** | **1** | **1** | **1** | **1** | **1** | **1** | **1** | **1** | **1** | **1** | **1** | **1** | **1** | **1** | **1** | **1** | **1** | **1** | **1** | **1** | **1** | **1** | **1** | **1** | **1** | **1** | **1** | **1** | **1** | **1** | **1** | **1** | **1** | **1** | **1** | **1** | **1** | **1** | **1** | **1** | **1** | **1** | **1** | **1** | **1** | **1** | **1** | **1** | **1** | **1** | **1** | **1** | **1** | **1** | **1** | **1** | **1** | **1** | **1** | **1** | **1** | **1** | **1** | **1** | **1** | **1** | **1** | **1** | **1** | **1** | **1** | **1** | **1** | **1** | **1** | **1** | **1** | **1** | **1** | **1** | **1** | **1** | **1** | **1** | **1** | **1** | **1** | **1** | **1** | **1** | **1** | **1** | **1** | **1** | **1** | **1** | **1** | **1** | **1** | **1** | **1** | **1** | **1** | **1** | **1** | **1** | **1** | **1** | **1** | **1** | **1** | **1** | **1** | **1** | **1** | **1** | **1** | **1** | **1** | **1** | **1** | **1** | **1** | **1** | **1** | **1** | **1** | **1** | **1** | **1** | **1** | **1** | **1** | **1** | **1** | **1** | **1** | **1** | **1** | **1** | **1** | **1** | **1** | **1** | **1** | **1** | **1** | **1** | **1** | **1** | **1** | **1** | **1** | **1** | **1** | **1** | **1** | **1** | **1** | **1** | **1** | **1** | **1** | **1** | **1** | **1** | **1** | **1** | **1** | **1** | **1** | **1** | **1** | **1** | **1** | **1** | **1** | **1** | **1** | **1** | **1** | **1** | **1** | **1** | **1** | **1** | **1** | **1** | **1** | **1** | **1** | **1** | **1** | **1** | **1** | **1** | **1** | **1** | **1** | **1** | **1** | **1** | **1** | **1** | **1** | **1** | **1** | **1** | **1** | **1** | **1** | **1** | **1** | **1** | **1** | **1** | **1** | **1** | **1** | **1** | **1** | **1** | **1** | **1** | **1** | **1** | **1** | **1** | **1** | **1** | **1** | **1** | **1** | **1** | **1** | **1** | **1** | **1** | **1** 1/8" DIA. STEEL WIRE STAPLE DETAIL 10 MIL ----/ PLASTIC LINING PLYWOOD 48" X 24" -PAINTED WHITE NG <u>PLAN</u> NOT TO SCALE TYPE "ABOVE GRADE" WTH STRAW BALES CONCRETE BLACK LETTERS 0.5" LAG WOOD POST 3" X 3" X 8'

FIBER ROLLS

SE-5

# GENERAL EROSION AND SEDIMENT CONTROL NOTES • There will be no stockpiling of soil. All excavated soil will be hauled off-site as it is excavated. Perform clearing and earth-moving activities only during dry weather. Measures to ensure adequate erosion and sediment control shall be installed prior to earth-moving activities and construction. Erosion control materials to be on-site during off-season. · Measures to ensure adequate erosion and sediment control are required year-round. Stabilize all denuded areas and maintain erosion control measures continuously between October 1 and April 30. • Store, handle, and dispose of construction materials and wastes properly, so as to prevent their contact with stormwater. • Control and prevent the discharge of all potential pollutants, including pavement cutting wastes, paints, concrete, petroleum products, chemicals, wash water or sediments, and non-stormwater discharges to storm drains and watercourses. • Avoid cleaning, fueling, or maintaining vehicles on-site, except in a designated area where wash water is contained and treated. · Limit and time applications of pesticides and fertilizers to prevent polluted runoff. • Limit construction access routes to stabilized, designated access points · Avoid tracking dirt or other materials off-site; clean off-site paved areas and sidewalks using dry sweeping methods. • Train and provide instruction to all employees and subcontractors regarding the Watershed Protection Maintenance Standards and construction Best Management Practices. · Placement of erosion materials is required on weekends and during rain events. • The areas delineated on the plans for parking, grubbing, storage etc., shall not be enlarged or "run over." • Dust control is required year-round. · Erosion control materials shall be stored on-site. • There are no trees or driplines oin the site. EROSION CONTROL POINT OF CONTACT THIS PERSON WILL BE RESPONSIBLE FOR EROSION CONTROL AT THE SITE AND WILL BE THE COUNTY'S MAIN POINT OF CONTACT IF CORRECTIONS ARE REQUIRED. NAME: \_\_\_\_\_WEI ZHENG \_\_\_\_ TITLE/QUALIFICATION: OWNER PHONE:\_\_\_\_\_650-862-8323\_ PHONE: No. 62264 E-MAIL: \_\_\_\_\_ATLASFIVE@GMAIL.COM\_\_\_ STABILIZED CONSTRUCTION ENTRANCE/EXIT TC-1 DAT DRA CHE( REV. -Original Grade -Crushed aggregate, 3" to 6" -Filter Fabric AND $\square$ Ŕ ERDSIDN Sediment CI Plan Ν SECTION B-B NTS NG RA ZHEI EL G -18,5′ SHEET L ► R C - 2