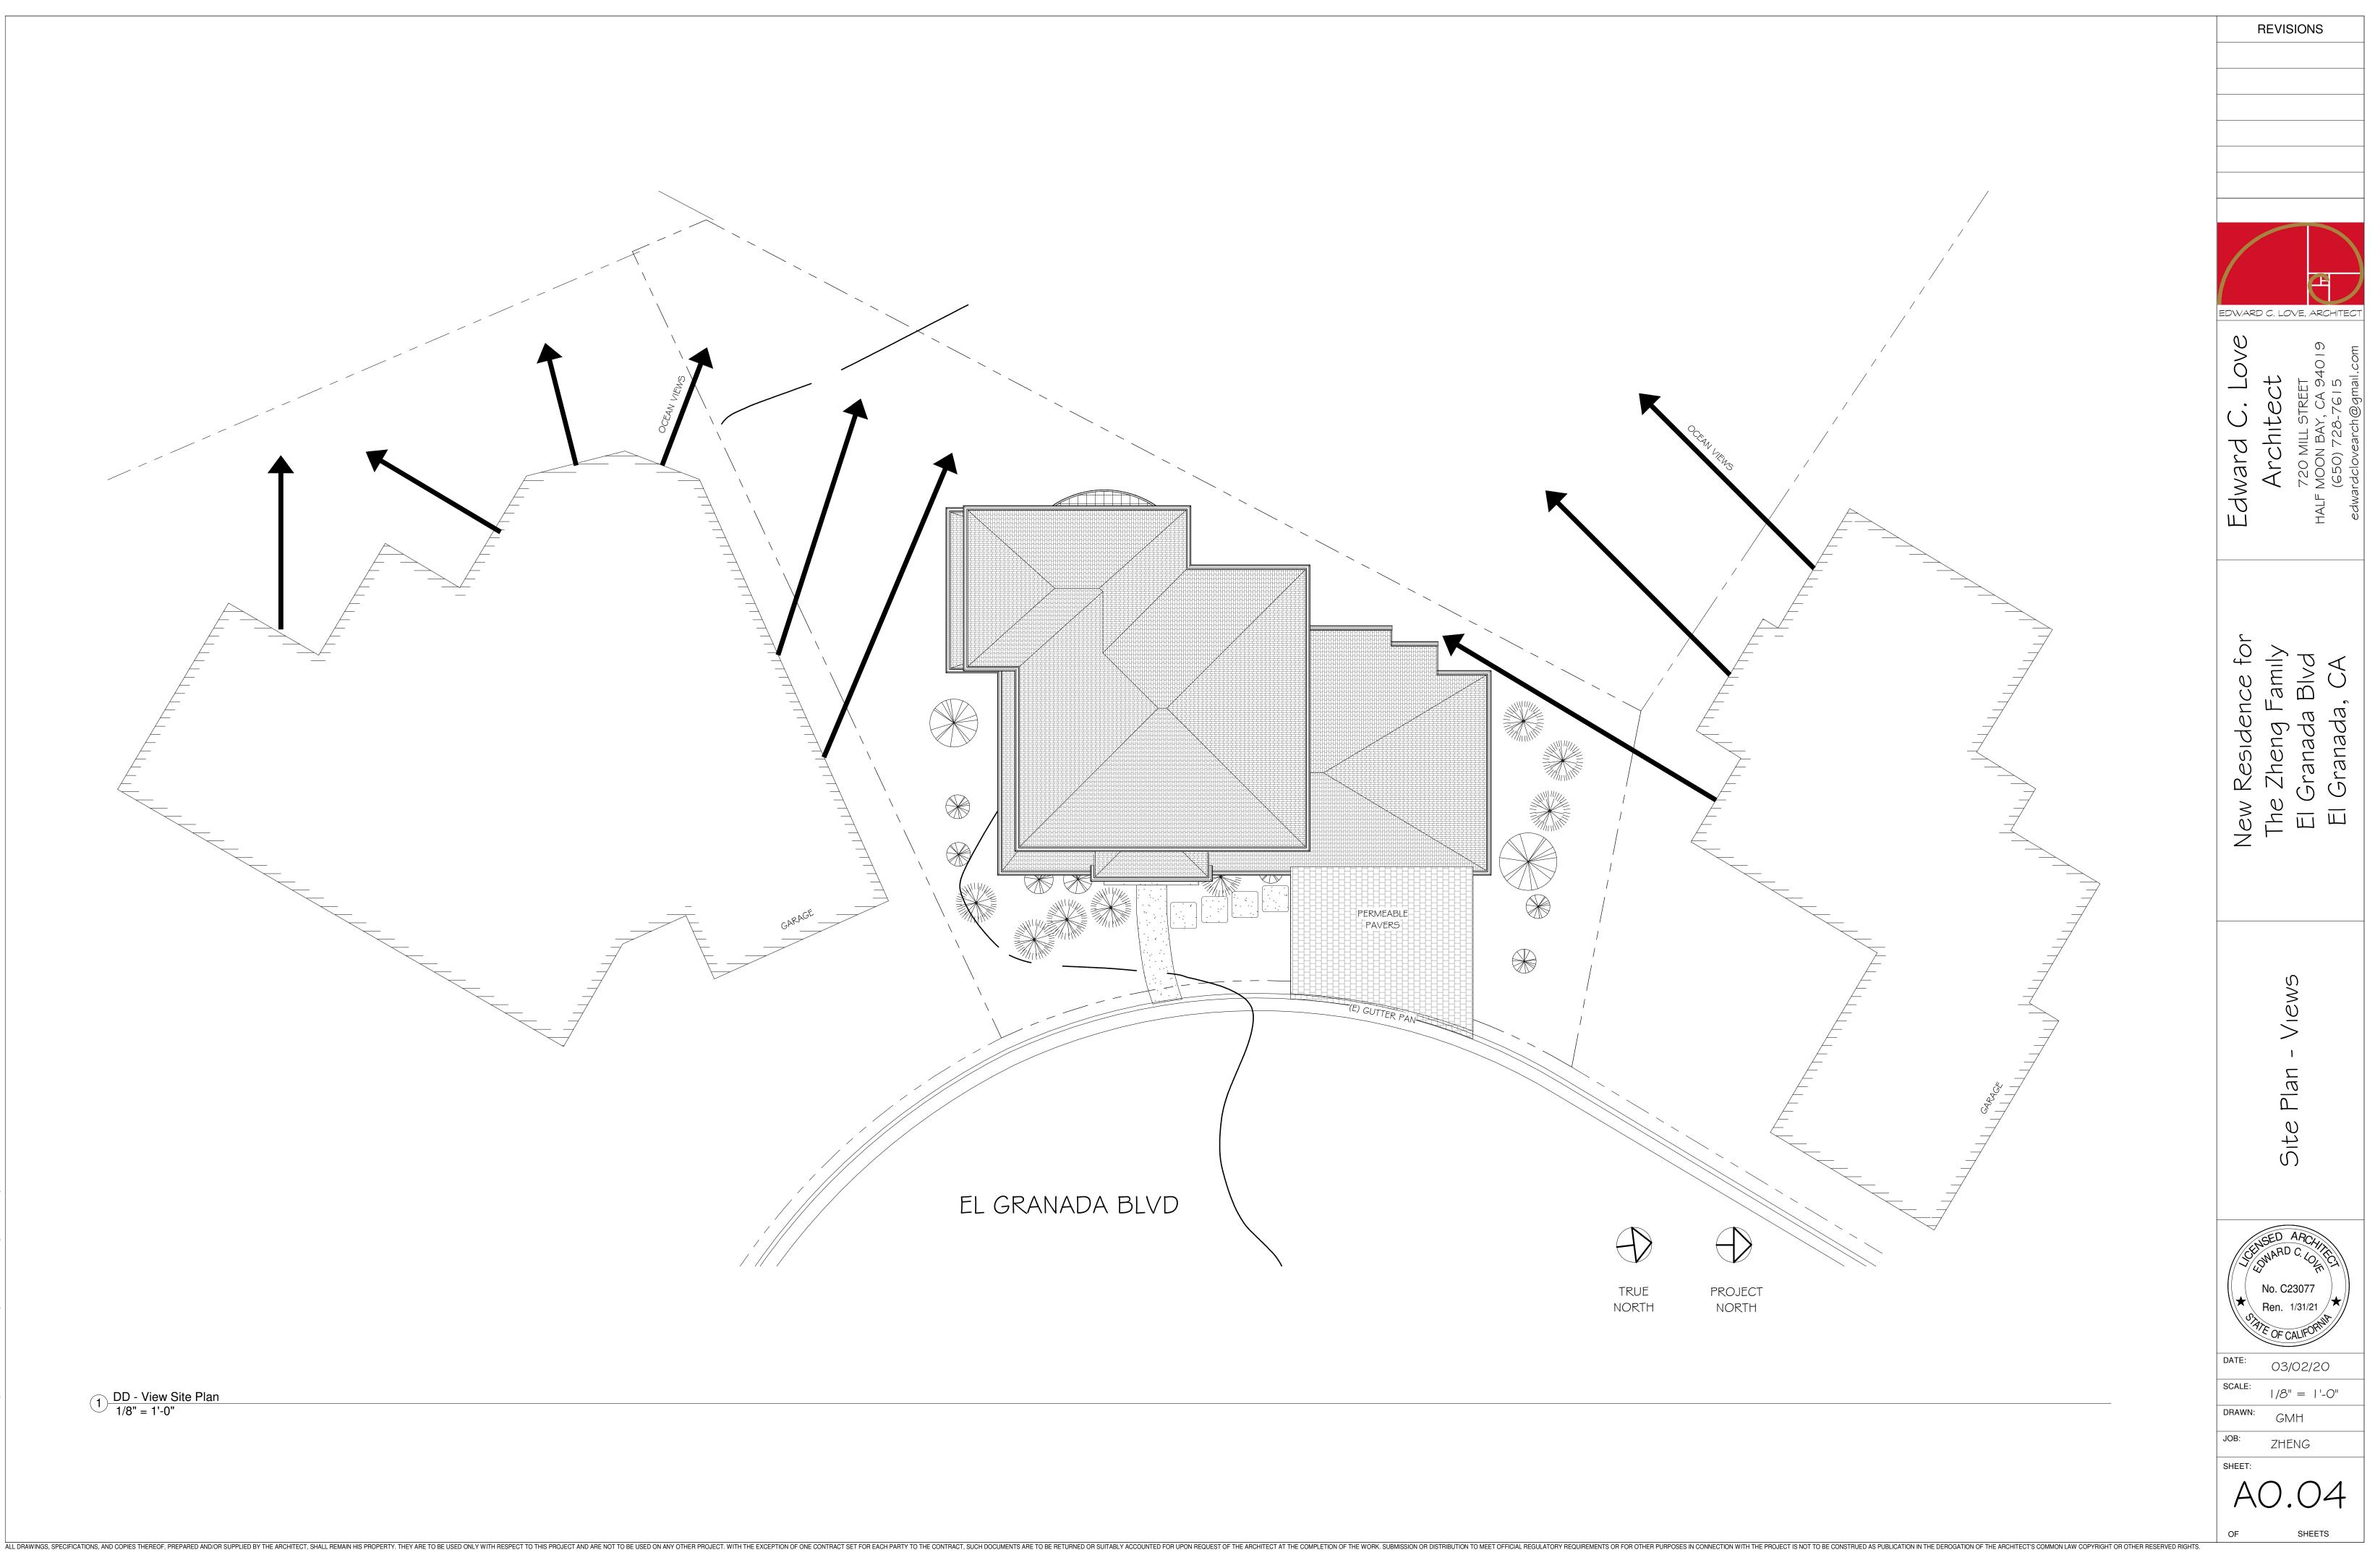

| Sheet List - DD |                               |  |  |  |
|-----------------|-------------------------------|--|--|--|
| Sheet           |                               |  |  |  |
| Number          | Sheet Name                    |  |  |  |
|                 |                               |  |  |  |
| A0.01           | Cover Sheet                   |  |  |  |
| SUI             | Survey                        |  |  |  |
| A0.02           | Site Plan                     |  |  |  |
| A0.03           | Site Plan Supplement          |  |  |  |
| A0.04           | Site Plan - Views             |  |  |  |
| C. I            | Grading & Drainage            |  |  |  |
| C.2             | Erosion Control               |  |  |  |
| A1.01           | First Floor Plan              |  |  |  |
| A1.02           | Second Floor & Roof Plan      |  |  |  |
| A1.03           | Floor Area Plan               |  |  |  |
| A2.01           | Elevations - East & North     |  |  |  |
| A2.02           | Elevations - West & South     |  |  |  |
| A3.01           | Sections                      |  |  |  |
| A7.01           | Product Sheets                |  |  |  |
| LP.OI           | Landscape Plan by Flora Farms |  |  |  |