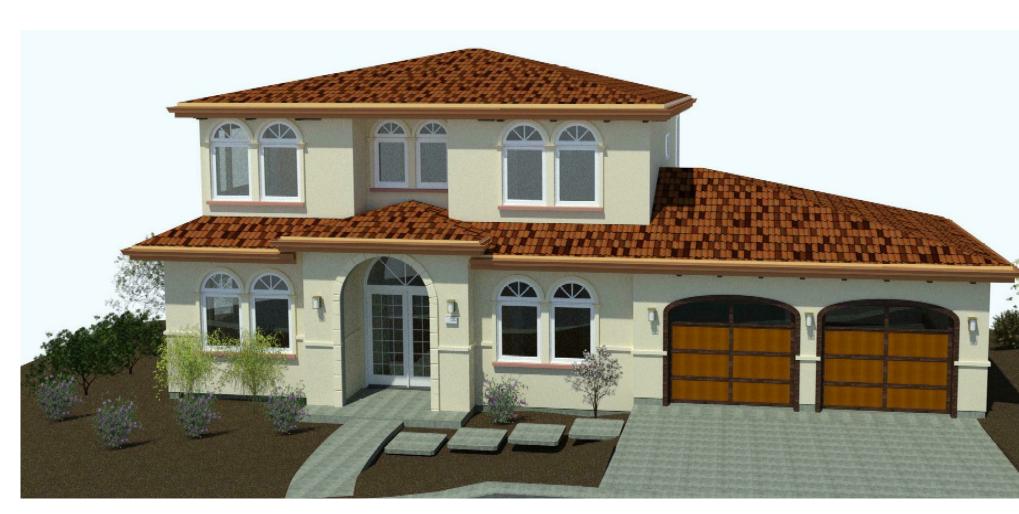

At its meeting of February 13, 2020, the San Mateo County Coastside Design Review Committee (CDRC) considered your application for a Design Review Permit to allow construction of a new two-story 2,772 sq. ft. single-family residence, plus a 481 sq. ft. attached two-car garage, on a 5,230 sq. ft. legal parcel (legality confirmed PLN 2016-00031). No significant tree removal and a grading permit for 330 cubic yards is proposed. The project qualifies for a Coastal Development Exemption and is not appealable to the California Coastal Commission.

### PLN 2019-00162 REVISIONS DEC 2, 2019

THE CDRC, AT THE NOV 14th MEETING, RECOMMENDED THAT THE HOUSE AND ROOFLINE BE LOWERED. ALSO, OTHER MINOR INCONSISTANCIES BE RESOLVED. TO THAT END, THE FOLLOWING REVISIONS HAVE BEEN MADE:

- EXISTING GRADE AT THE FRONT OF THE LOT HAS BEEN LOWERED ~2 FEET
- A SLAB-ON-GRADE FOUNDATION WILL REPLACE A FRAMED FLOOR WITH CRAWLSPACE
- THE FIRST FLOOR CEILING IS DROPPED TO 9 FEET
- THE GARAGE ROOF IS LOWERED  $\sim$  1.0 1/2 FEET
- THE ROOF PITCHES HAVE BEEN LOWERED
- 6. THE ENTRY TOWER HAS BEEN LOWERED

THE TOTAL RESULT OF THESE REVISIONS IS A ROOFLINE THAT, ON AVERAGE, IS  $\sim$ 5 1/2 FEET BELOW THE ORIGINAL