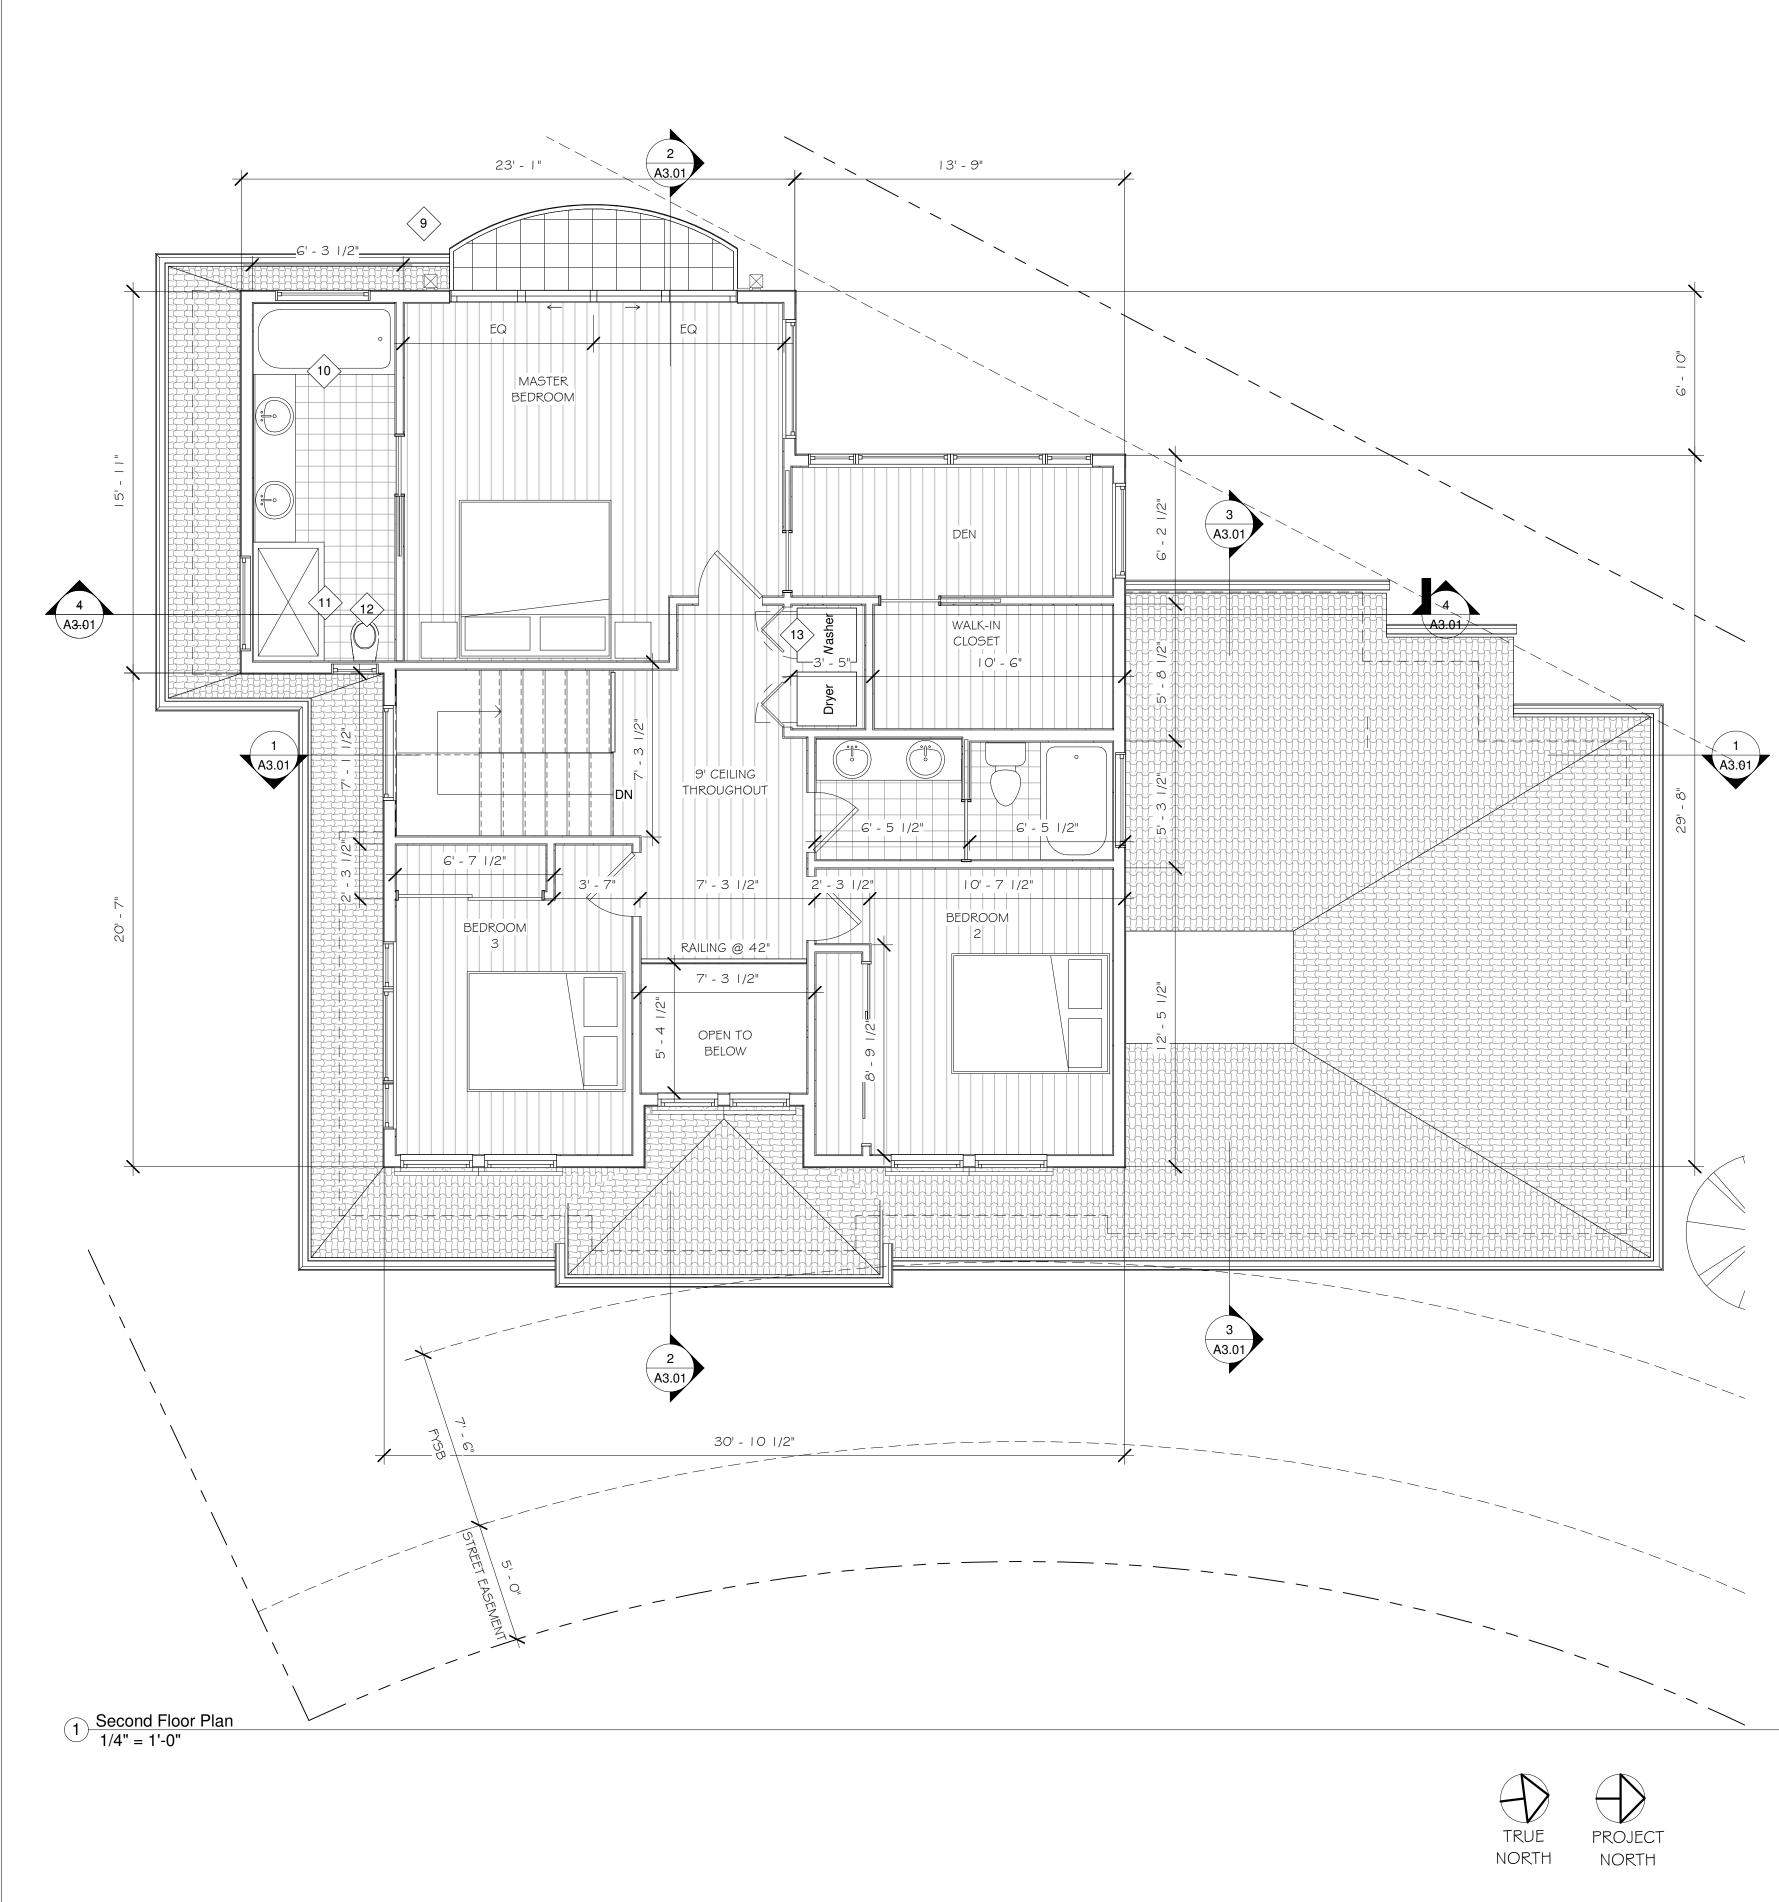

| Sheet List - DD |                               |  |  |  |
|-----------------|-------------------------------|--|--|--|
| Sheet           |                               |  |  |  |
| Number          | Sheet Name                    |  |  |  |
|                 |                               |  |  |  |
| A0.01           | Cover Sheet                   |  |  |  |
| SUI             | Survey                        |  |  |  |
| A0.02           | Site Plan                     |  |  |  |
| A0.03           | Site Plan Supplement          |  |  |  |
| A0.04           | Site Plan - Views             |  |  |  |
| C. I            | Grading & Drainage            |  |  |  |
| C.2             | Erosion Control               |  |  |  |
| A1.01           | First Floor Plan              |  |  |  |
| A1.02           | Second Floor & Roof Plan      |  |  |  |
| A1.03           | Floor Area Plan               |  |  |  |
| A2.01           | Elevations - East & North     |  |  |  |
| A2.02           | Elevations - West & South     |  |  |  |
| A3.01           | Sections                      |  |  |  |
| A7.01           | Product Sheets                |  |  |  |
| LP.OI           | Landscape Plan by Flora Farms |  |  |  |