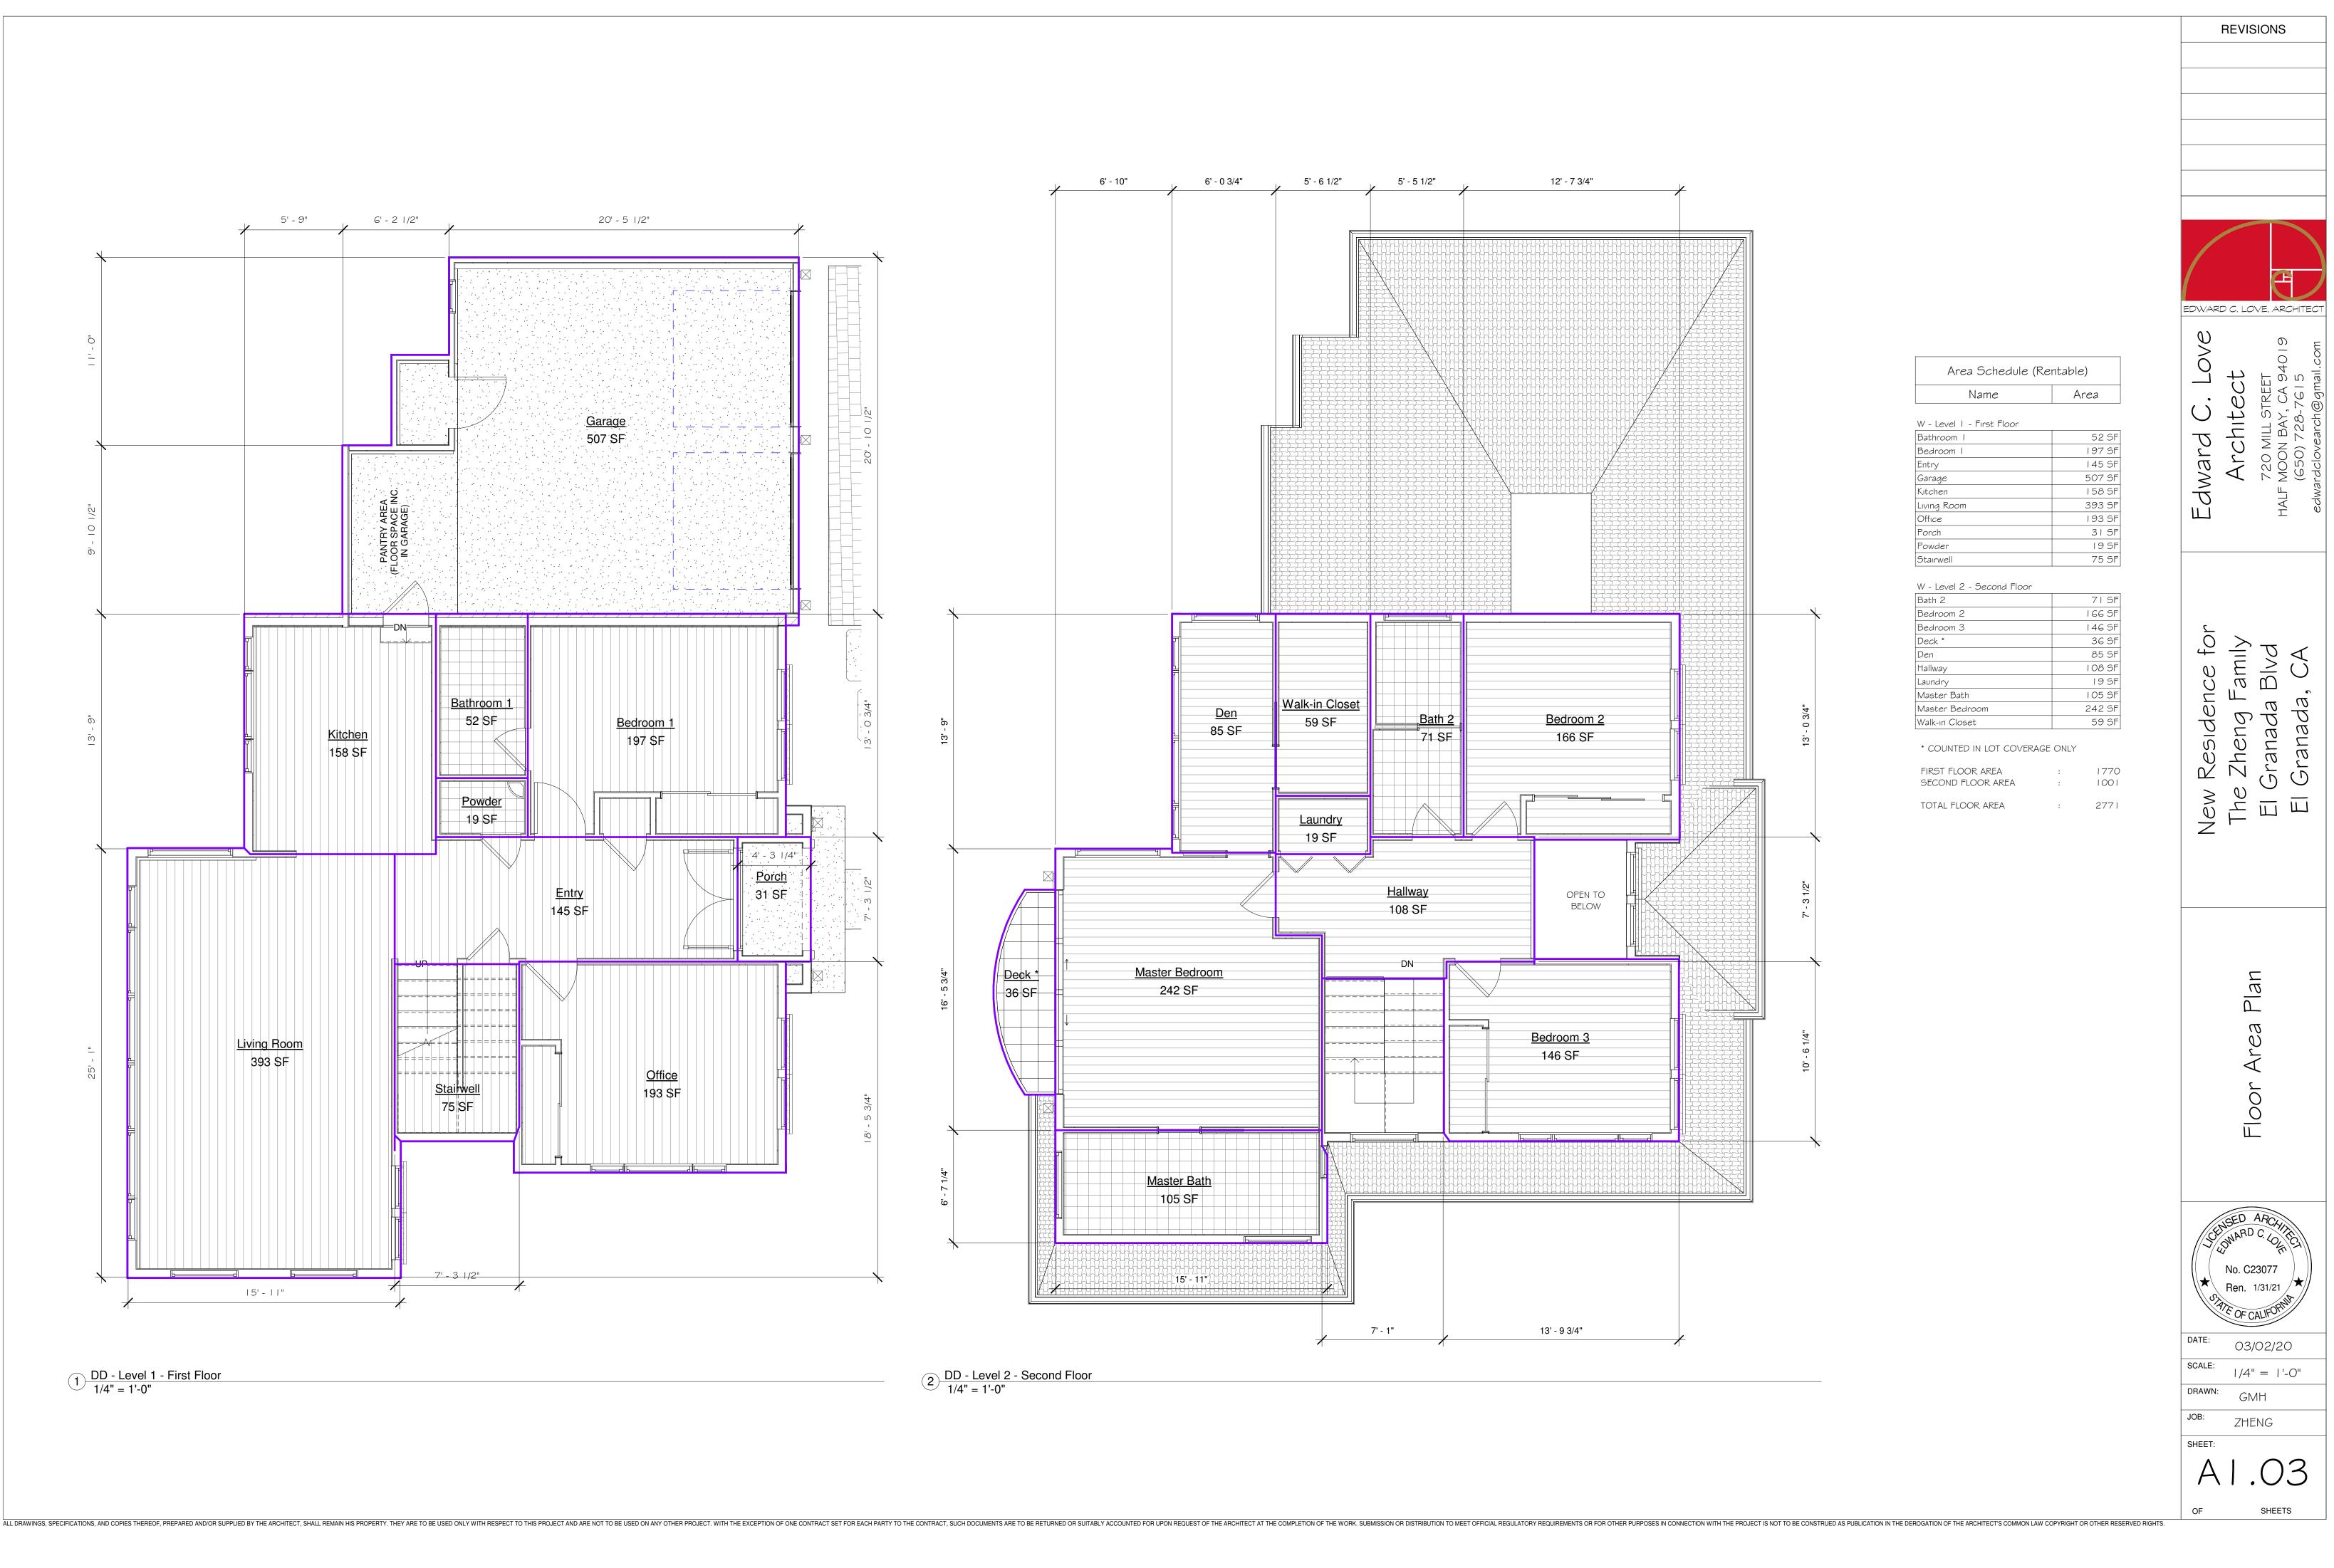

|              | [           |     | 1                                               |      | 1                                               |      |             |      |
|--------------|-------------|-----|-------------------------------------------------|------|-------------------------------------------------|------|-------------|------|
|              | EXISTING    |     | PROPOSED                                        |      | TOTAL                                           |      | ALLOWED     |      |
|              | AREA (SQFT) | %   | AREA (SQFT)                                     | %    | AREA (SQFT)                                     | %    | AREA (SQFT) | %    |
| LOT AREA     | 5230        |     |                                                 |      |                                                 |      |             |      |
| LOT COVERAGE | 0           | 0.0 | 1806                                            | 34.5 | 1806                                            | 34.5 | 1830        | 35.0 |
| FLOOR AREA   |             |     | First Flr 1263<br>Second Flr 1001<br>Garage 507 |      | First Flr 1263<br>Second Flr 1001<br>Garage 507 |      |             |      |
|              | Total O     | 0.0 | Total 2771                                      | 53.0 | Total 2771                                      | 53.0 | Total 2772  | 53.0 |

PLAN

NTS

| Area Schedule (Rentable)             |         |  |  |  |  |
|--------------------------------------|---------|--|--|--|--|
| Name                                 | Area    |  |  |  |  |
| W - Level I - Fırst Floor            |         |  |  |  |  |
| Bathroom I                           | 52 SF   |  |  |  |  |
| Bedroom I                            | 197 SF  |  |  |  |  |
| Entry                                | 145 SF  |  |  |  |  |
| Garage                               | 507 SF  |  |  |  |  |
| Kıtchen                              | 158 SF  |  |  |  |  |
| Living Room                          | 393 SF  |  |  |  |  |
| Office                               | 193 SF  |  |  |  |  |
| Porch                                | 31 SF   |  |  |  |  |
| Powder                               | 19 SF   |  |  |  |  |
| Stairwell                            | 75 SF   |  |  |  |  |
| W - Level 2 - Second Floor<br>Bath 2 | 71 SF   |  |  |  |  |
|                                      | 166 SF  |  |  |  |  |
| Bedroom 2                            |         |  |  |  |  |
| Bedroom 3                            | 146 SF  |  |  |  |  |
| Deck *                               | 36 SF   |  |  |  |  |
| Den                                  | 85 SF   |  |  |  |  |
| Hallway                              | 108 SI  |  |  |  |  |
| Laundry<br>Master Bath               | 105 SF  |  |  |  |  |
| Master Bedroom                       | 242 SF  |  |  |  |  |
| Walk-in Closet                       | 59 SF   |  |  |  |  |
| Walk-III Closel                      | 5551    |  |  |  |  |
| * COUNTED IN LOT COVERAG             | GE ONLY |  |  |  |  |
| FIRST FLOOR AREA                     | : 1770  |  |  |  |  |
| SECOND FLOOR AREA                    | : 1001  |  |  |  |  |
| TOTAL FLOOR AREA                     | : 2771  |  |  |  |  |
|                                      |         |  |  |  |  |
|                                      |         |  |  |  |  |
|                                      |         |  |  |  |  |