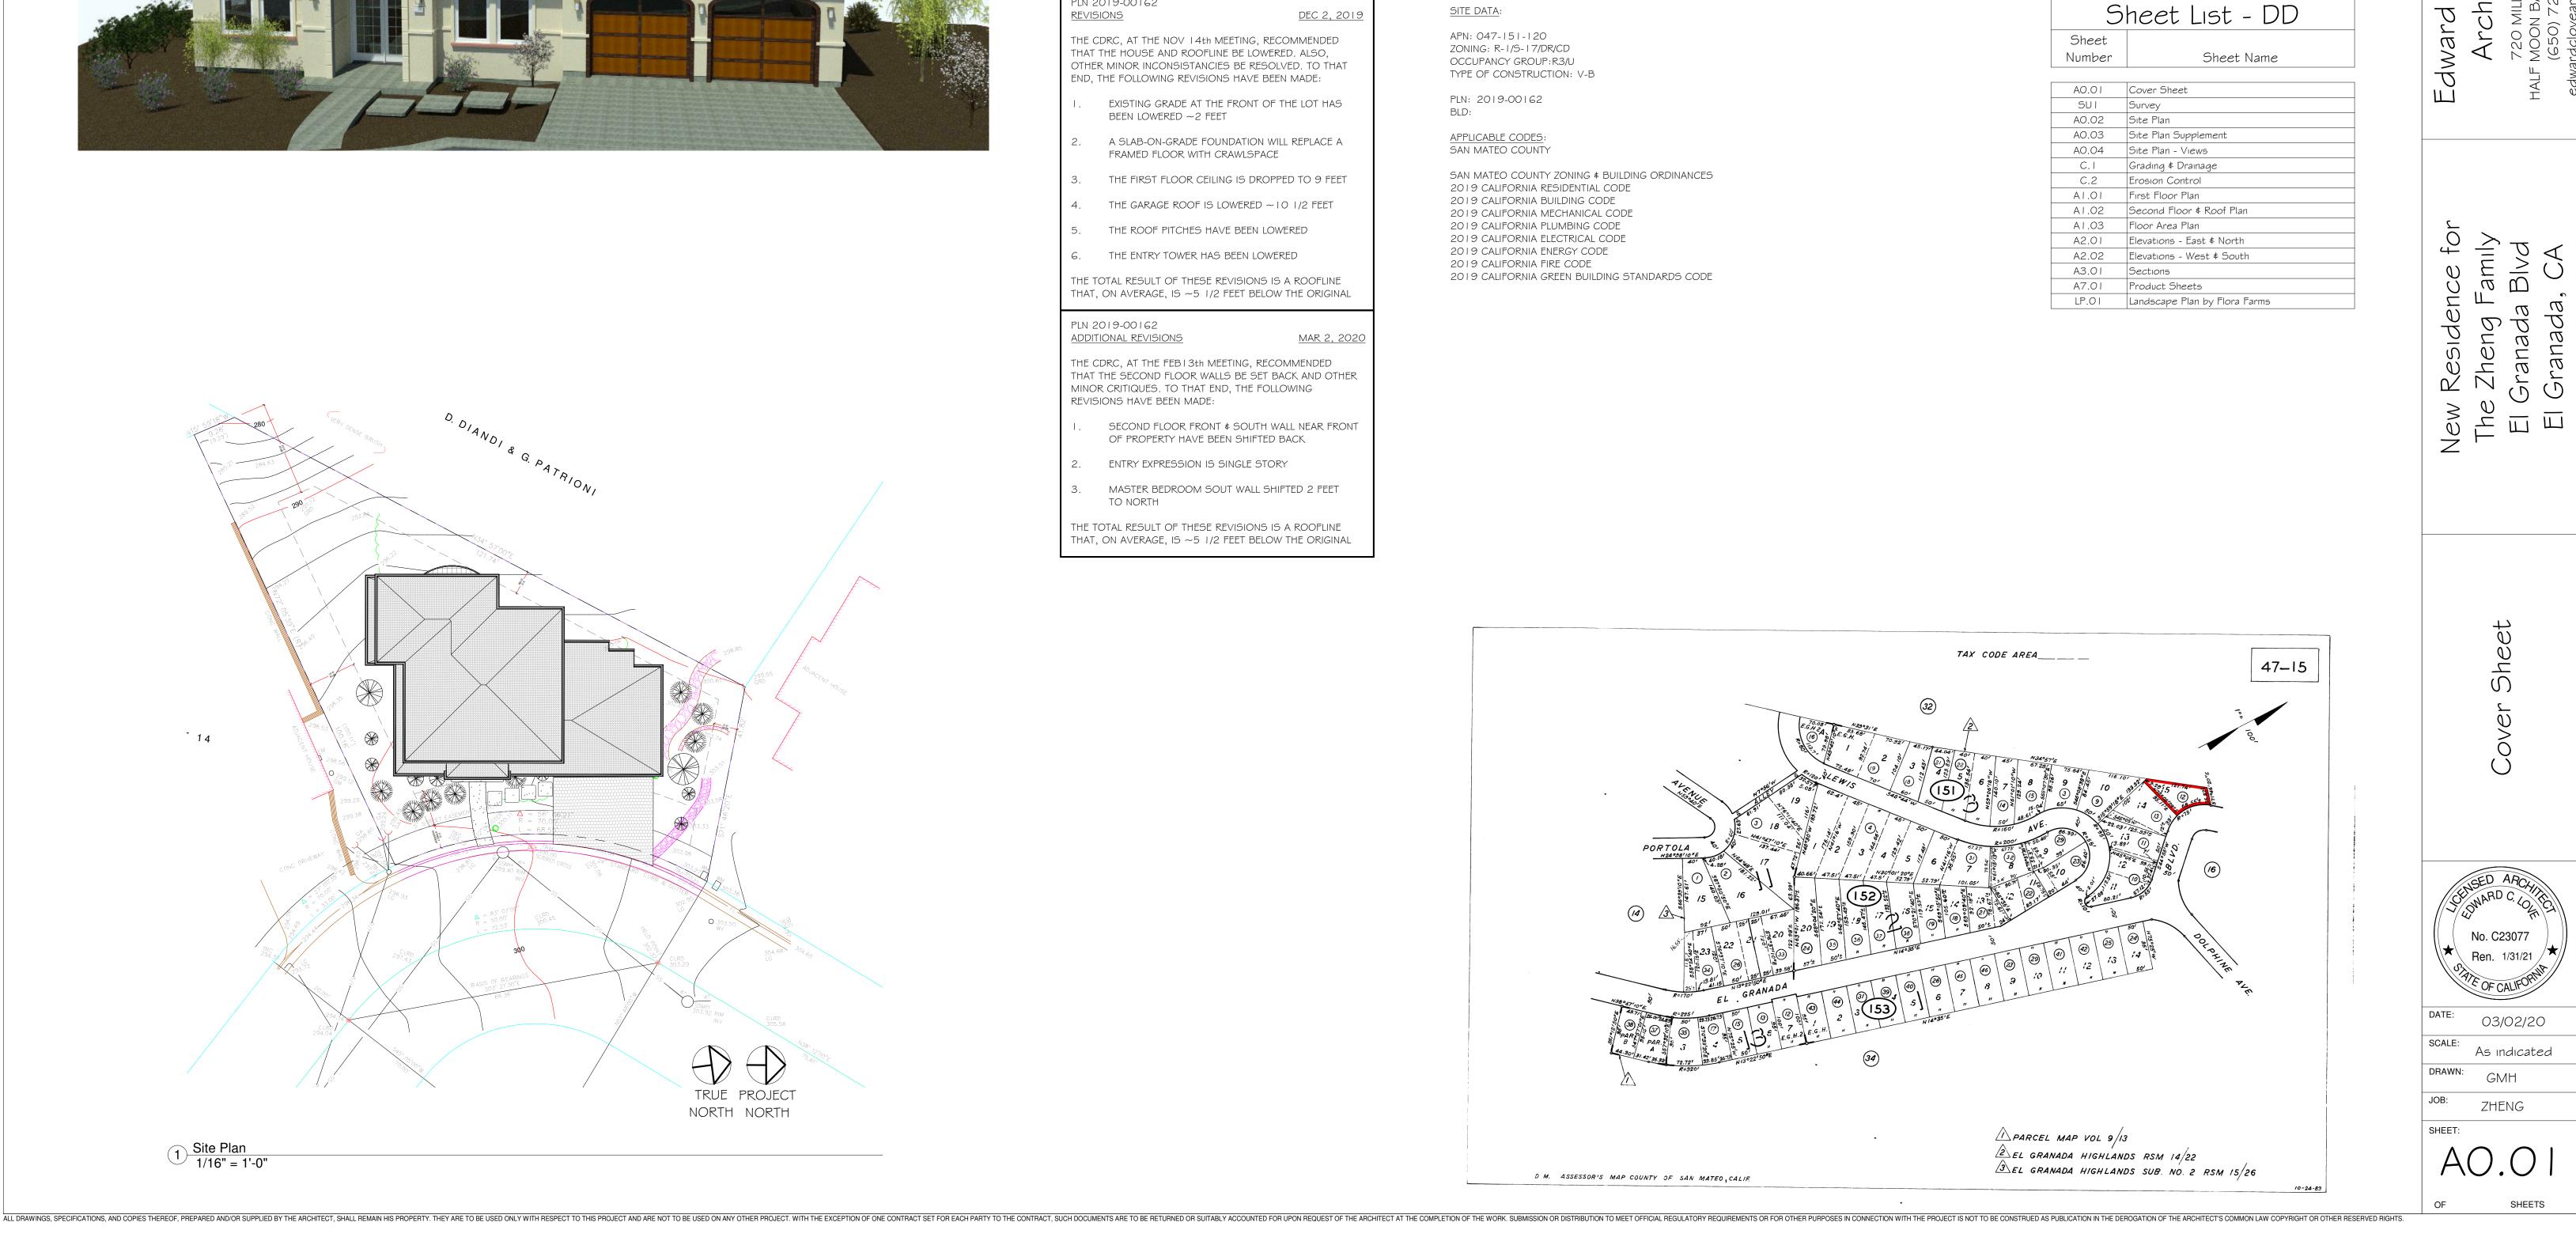

### PLN 2019-00162 REVISIONS DEC 2, 2019

THE CDRC, AT THE NOV 14th MEETING, RECOMMENDED THAT THE HOUSE AND ROOFLINE BE LOWERED. ALSO, OTHER MINOR INCONSISTANCIES BE RESOLVED. TO THAT END, THE FOLLOWING REVISIONS HAVE BEEN MADE:

- EXISTING GRADE AT THE FRONT OF THE LOT HAS BEEN LOWERED ~2 FEET
- A SLAB-ON-GRADE FOUNDATION WILL REPLACE A FRAMED FLOOR WITH CRAWLSPACE
- THE FIRST FLOOR CEILING IS DROPPED TO 9 FEET
- THE GARAGE ROOF IS LOWERED  $\sim$  1.0 1/2 FEET
- THE ROOF PITCHES HAVE BEEN LOWERED
- 6. THE ENTRY TOWER HAS BEEN LOWERED

THE TOTAL RESULT OF THESE REVISIONS IS A ROOFLINE THAT, ON AVERAGE, IS  $\sim$ 5 1/2 FEET BELOW THE ORIGINAL

### PLN 2019-00162 ADDITIONAL REVISIONS

THE CDRC, AT THE FEB 13th MEETING, RECOMMENDED THAT THE SECOND FLOOR WALLS BE SET BACK AND OTHER MINOR CRITIQUES. TO THAT END, THE FOLLOWING REVISIONS HAVE BEEN MADE:

<u>MAR 2, 2020</u>

- SECOND FLOOR FRONT & SOUTH WALL NEAR FRONT OF PROPERTY HAVE BEEN SHIFTED BACK
- ENTRY EXPRESSION IS SINGLE STORY
- MASTER BEDROOM SOUT WALL SHIFTED 2 FEET TO NORTH

THE TOTAL RESULT OF THESE REVISIONS IS A ROOFLINE THAT, ON AVERAGE, IS  $\sim$ 5 1/2 FEET BELOW THE ORIGINAL

### <u>SITE DATA</u>:

APN: 047-151-120 ZONING: R-1/S-17/DR/CD OCCUPANCY GROUP:R3/U TYPE OF CONSTRUCTION: V-B

PLN: 2019-00162 BLD:

### APPLICABLE CODES: SAN MATEO COUNTY

- SAN MATEO COUNTY ZONING & BUILDING ORDINANCES
- 2019 CALIFORNIA BUILDING CODE
- 2019 CALIFORNIA PLUMBING CODE
- 2019 CALIFORNIA ELECTRICAL CODE
- 2019 CALIFORNIA ENERGY CODE 2019 CALIFORNIA FIRE CODE
- 2019 CALIFORNIA GREEN BUILDING STANDARDS CODE

| Sheet List - DD |                               |  |  |  |
|-----------------|-------------------------------|--|--|--|
| Sheet           |                               |  |  |  |
| Number          | Sheet Name                    |  |  |  |
|                 |                               |  |  |  |
| A0.01           | Cover Sheet                   |  |  |  |
| SUI             | Survey                        |  |  |  |
| A0.02           | Site Plan                     |  |  |  |
| A0.03           | Site Plan Supplement          |  |  |  |
| A0.04           | Site Plan - Views             |  |  |  |
| C. I            | Grading & Drainage            |  |  |  |
| C.2             | Erosion Control               |  |  |  |
| A1.01           | First Floor Plan              |  |  |  |
| A1.02           | Second Floor & Roof Plan      |  |  |  |
| A1.03           | Floor Area Plan               |  |  |  |
| A2.01           | Elevations - East & North     |  |  |  |
| A2.02           | Elevations - West & South     |  |  |  |
| A3.01           | Sections                      |  |  |  |
| A7.01           | Product Sheets                |  |  |  |
| LP.OI           | Landscape Plan by Flora Farms |  |  |  |