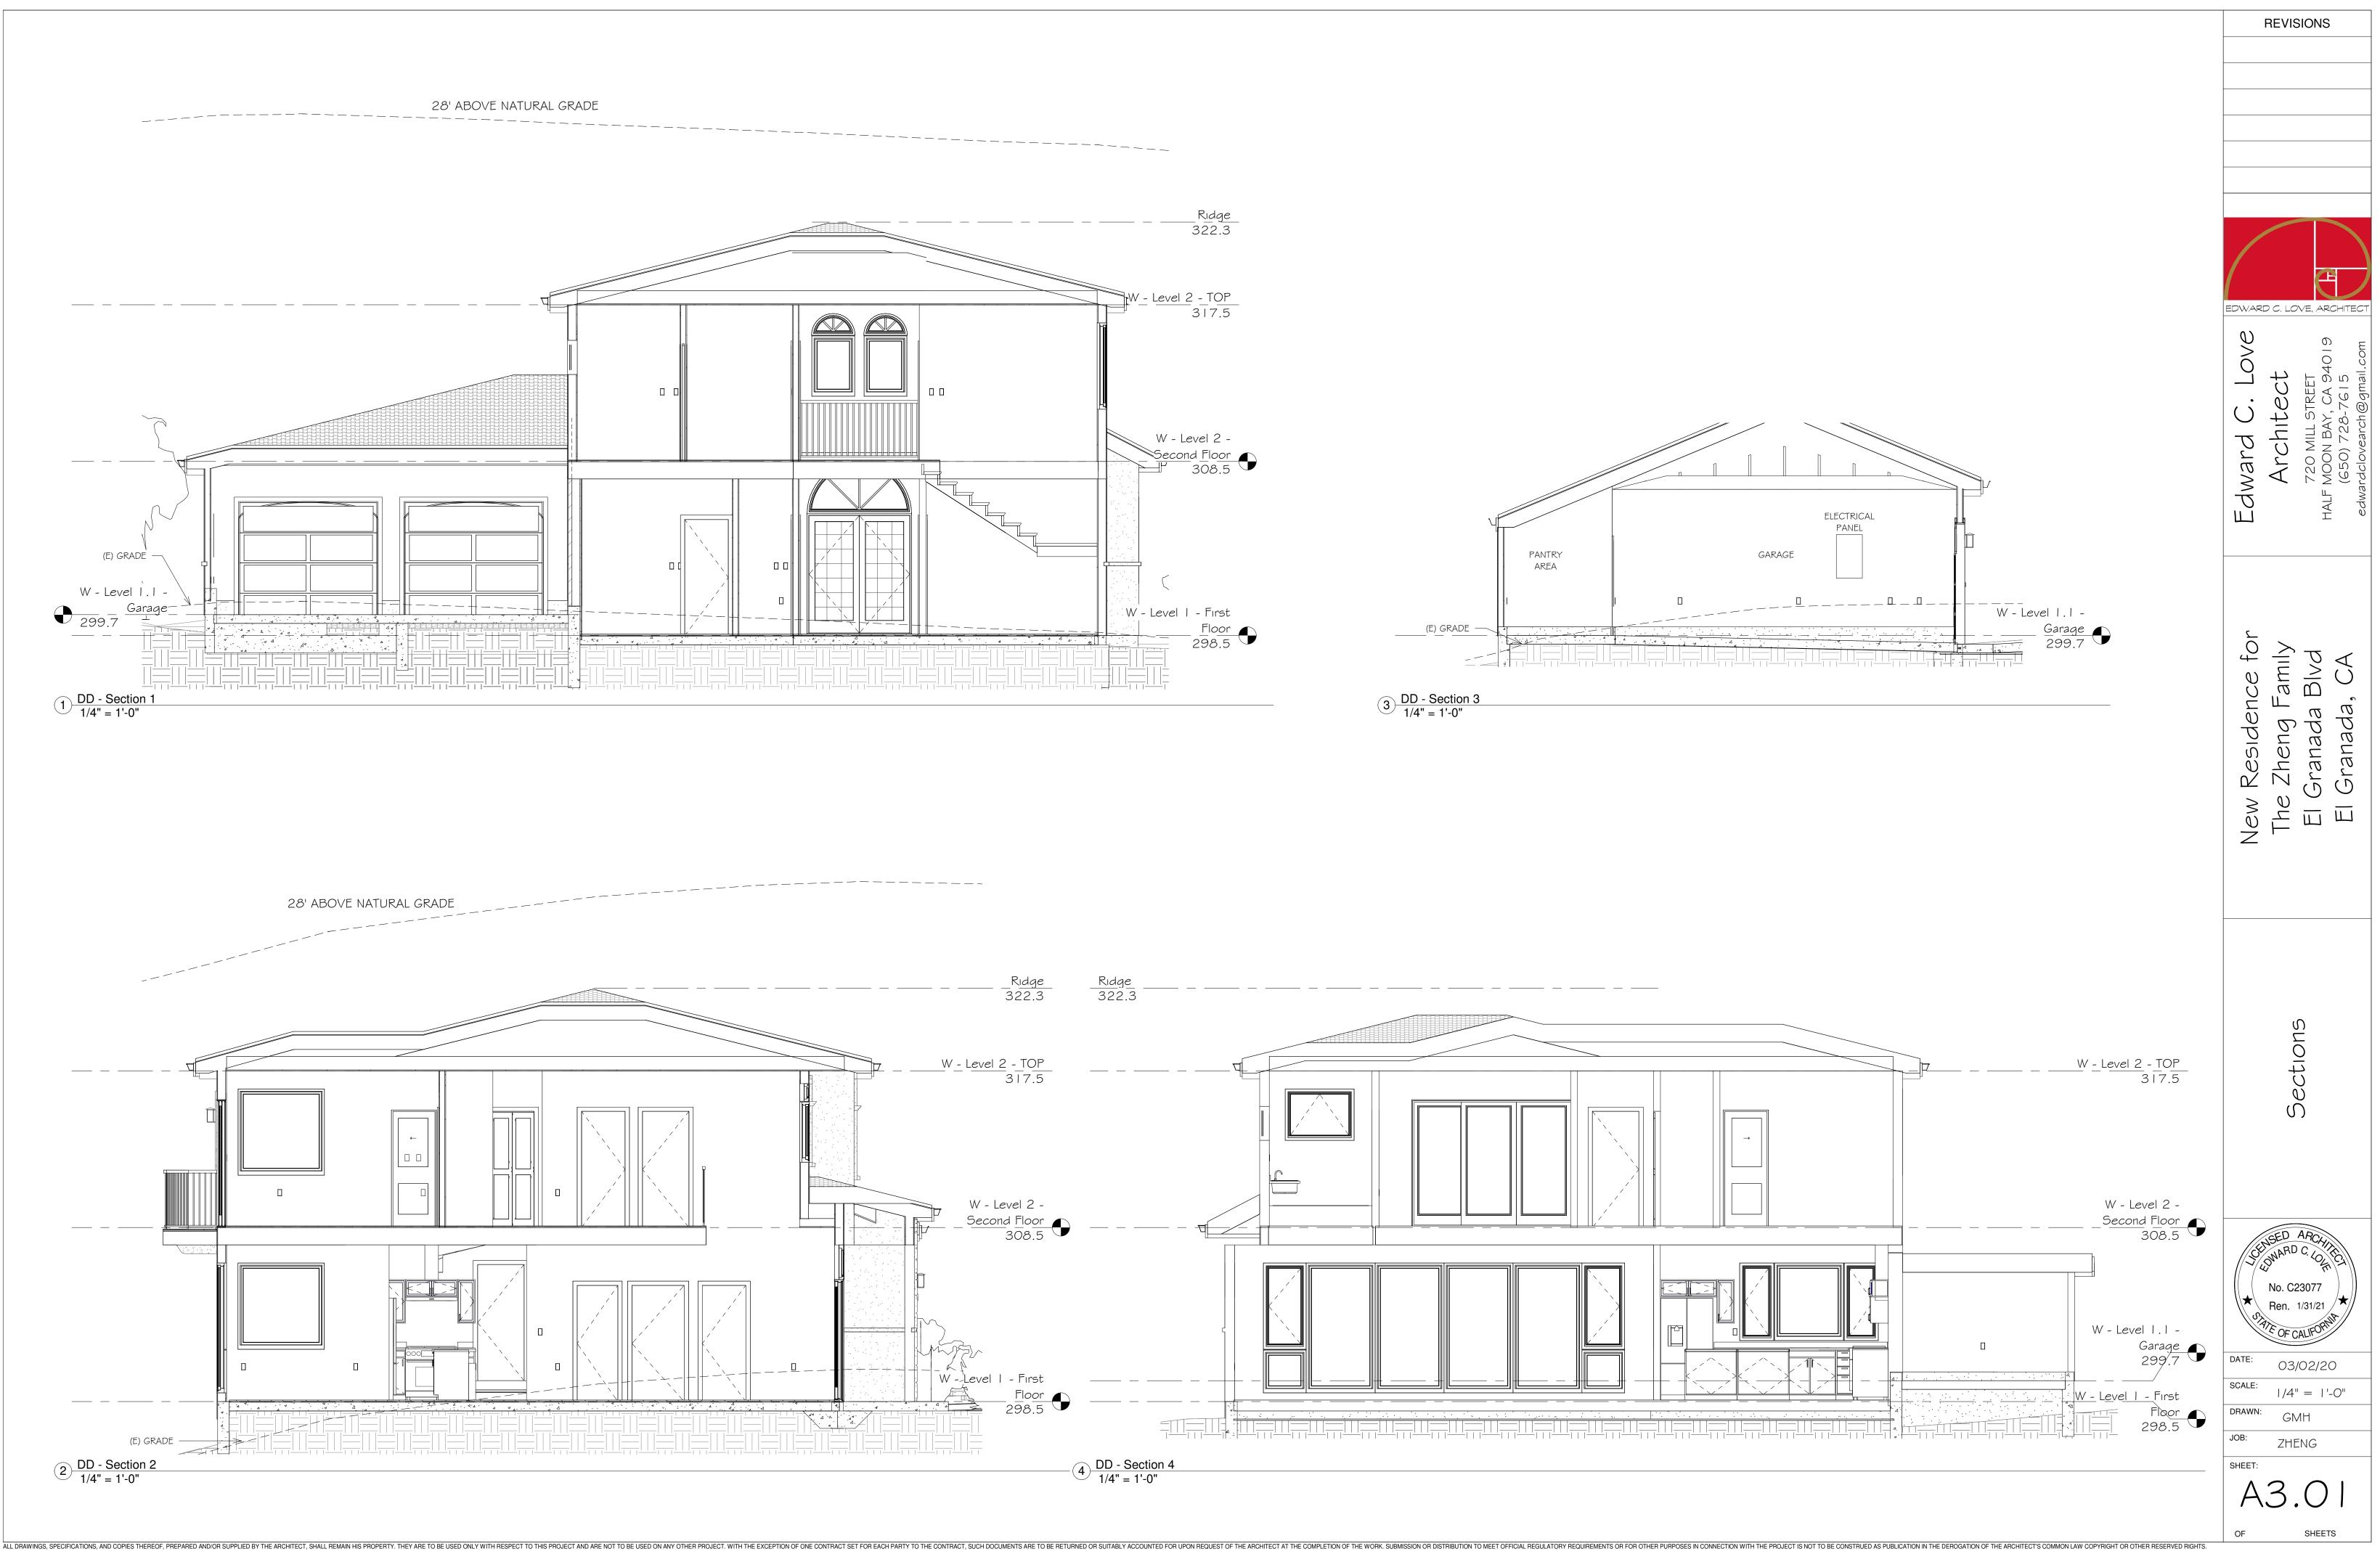

| Sheet List - DD |                               |  |  |  |
|-----------------|-------------------------------|--|--|--|
| Sheet           |                               |  |  |  |
| Number          | Sheet Name                    |  |  |  |
|                 |                               |  |  |  |
| A0.01           | Cover Sheet                   |  |  |  |
| SUI             | Survey                        |  |  |  |
| A0.02           | Site Plan                     |  |  |  |
| A0.03           | Site Plan Supplement          |  |  |  |
| A0.04           | Site Plan - Views             |  |  |  |
| C. I            | Grading & Drainage            |  |  |  |
| C.2             | Erosion Control               |  |  |  |
| A1.01           | First Floor Plan              |  |  |  |
| A1.02           | Second Floor & Roof Plan      |  |  |  |
| A1.03           | Floor Area Plan               |  |  |  |
| A2.01           | Elevations - East & North     |  |  |  |
| A2.02           | Elevations - West & South     |  |  |  |
| A3.01           | Sections                      |  |  |  |
| A7.01           | Product Sheets                |  |  |  |
| LP.OI           | Landscape Plan by Flora Farms |  |  |  |

|                   | REVIS               | SIONS                       | 6              |                           |
|-------------------|---------------------|-----------------------------|----------------|---------------------------|
|                   |                     |                             |                |                           |
| EDWARI            |                     |                             |                |                           |
| Edward C. Love    | Architect           | 720 MILL STREET             | (650) 728-7615 | edwardclovearch@gmail.com |
| New Residence for | The Zheng Family    | El Granada Blvd             | El Granada, CA | n                         |
|                   | Elevations - East ¢ | North                       |                |                           |
|                   | TE OF C             | 23077<br>1/31/21<br>CALIFOR | *              | )                         |
| SCALE:            |                     | /02/2<br>' =  '             |                |                           |
| DRAWN:            | GN                  |                             |                |                           |
| JOB:<br>SHEET:    | ZHE                 | ENG                         |                |                           |
| •                 | 2                   | $\mathbf{O}$                |                |                           |
| OF                | <u> </u>            | SHEET                       | rs             |                           |
|                   |                     |                             |                |                           |