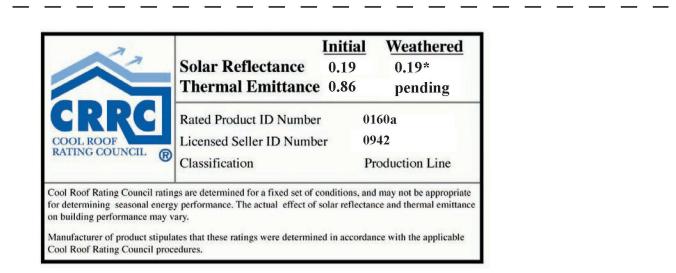

|                              |
|             | Size:                                                                           | 88                           |
|             | Size:<br>Coverage:                                                              | 88<br>580 lbs                |
|             | Size:<br>Coverage:<br>Approx. Installed Weight:                                 | 88<br>580 lbs<br>418         |
|             | Size:<br>Coverage:<br>Approx. Installed Weight:<br>Pieces per Pallet:           | 88<br>580 lbs<br>418<br>4.75 |

\*Calculated Aged Value The printed color shown here may vary from actual available tile color and should not be used to color match. Please contact your local Sales Representative for actual tile samples.











世世世世世 n + + + +

SPECIALTY GLASS OPTIONS

| MODEL       |
|-------------|
| Panel Style |
| Insulation  |
| Constructio |
| R-value     |

1.800.669.TILE (8453) www.BoralRoof.com

# GALLERY<sup>®</sup> collection

| WINDOW OPTIONS             |                            |                             |
|----------------------------|----------------------------|-----------------------------|
| GLASS                      |                            | ACF                         |
| Plain Short                | REC12                      | S022                        |
| Plain Long                 | REC14                      | SQ24                        |
| ARCH1                      | Vertical Grille on ARCH1   | Grille on ARCH1             |
| ARCH2                      | Verti