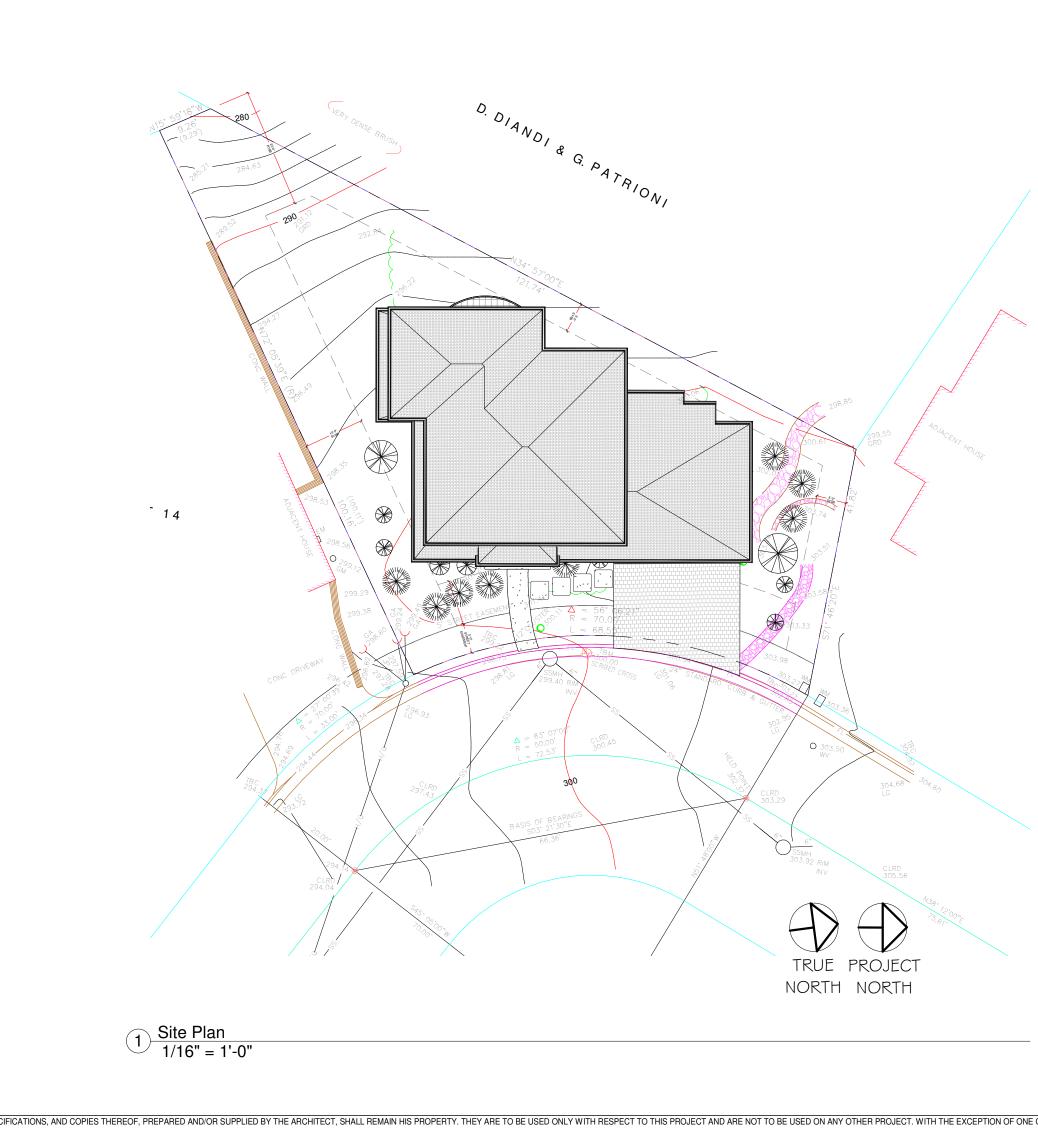

At its meeting of February 13, 2020, the San Mateo County Coastside Design Review Committee (CDRC) considered your application for a Design Review Permit to allow construction of a new two-story 2,772 sq. ft. single-family residence, plus a 481 sq. ft. attached two-car garage, on a 5,230 sq. ft. legal parcel (legality confirmed PLN 2016-00031). No significant tree removal and a grading permit for 330 cubic yards is proposed. The project qualifies for a Coastal Development Exemption and is not appealable to the California Coastal Commission.

### PLN 2019-00162 ADDITIONAL REVISIONS

THE CDRC, AT THE FEB 13th MEETING, RECOMMENDED THAT THE SECOND FLOOR WALLS BE SET BACK AND OTHER MINOR CRITIQUES. TO THAT END, THE FOLLOWING REVISIONS HAVE BEEN MADE:

<u>MAR 2, 2020</u>

- SECOND FLOOR FRONT & SOUTH WALL NEAR FRONT OF PROPERTY HAVE BEEN SHIFTED BACK
- ENTRY EXPRESSION IS SINGLE STORY
- MASTER BEDROOM SOUT WALL SHIFTED 2 FEET TO NORTH

THE TOTAL RESULT OF THESE REVISIONS IS A ROOFLINE THAT, ON AVERAGE, IS  $\sim$ 5 1/2 FEET BELOW THE ORIGINAL