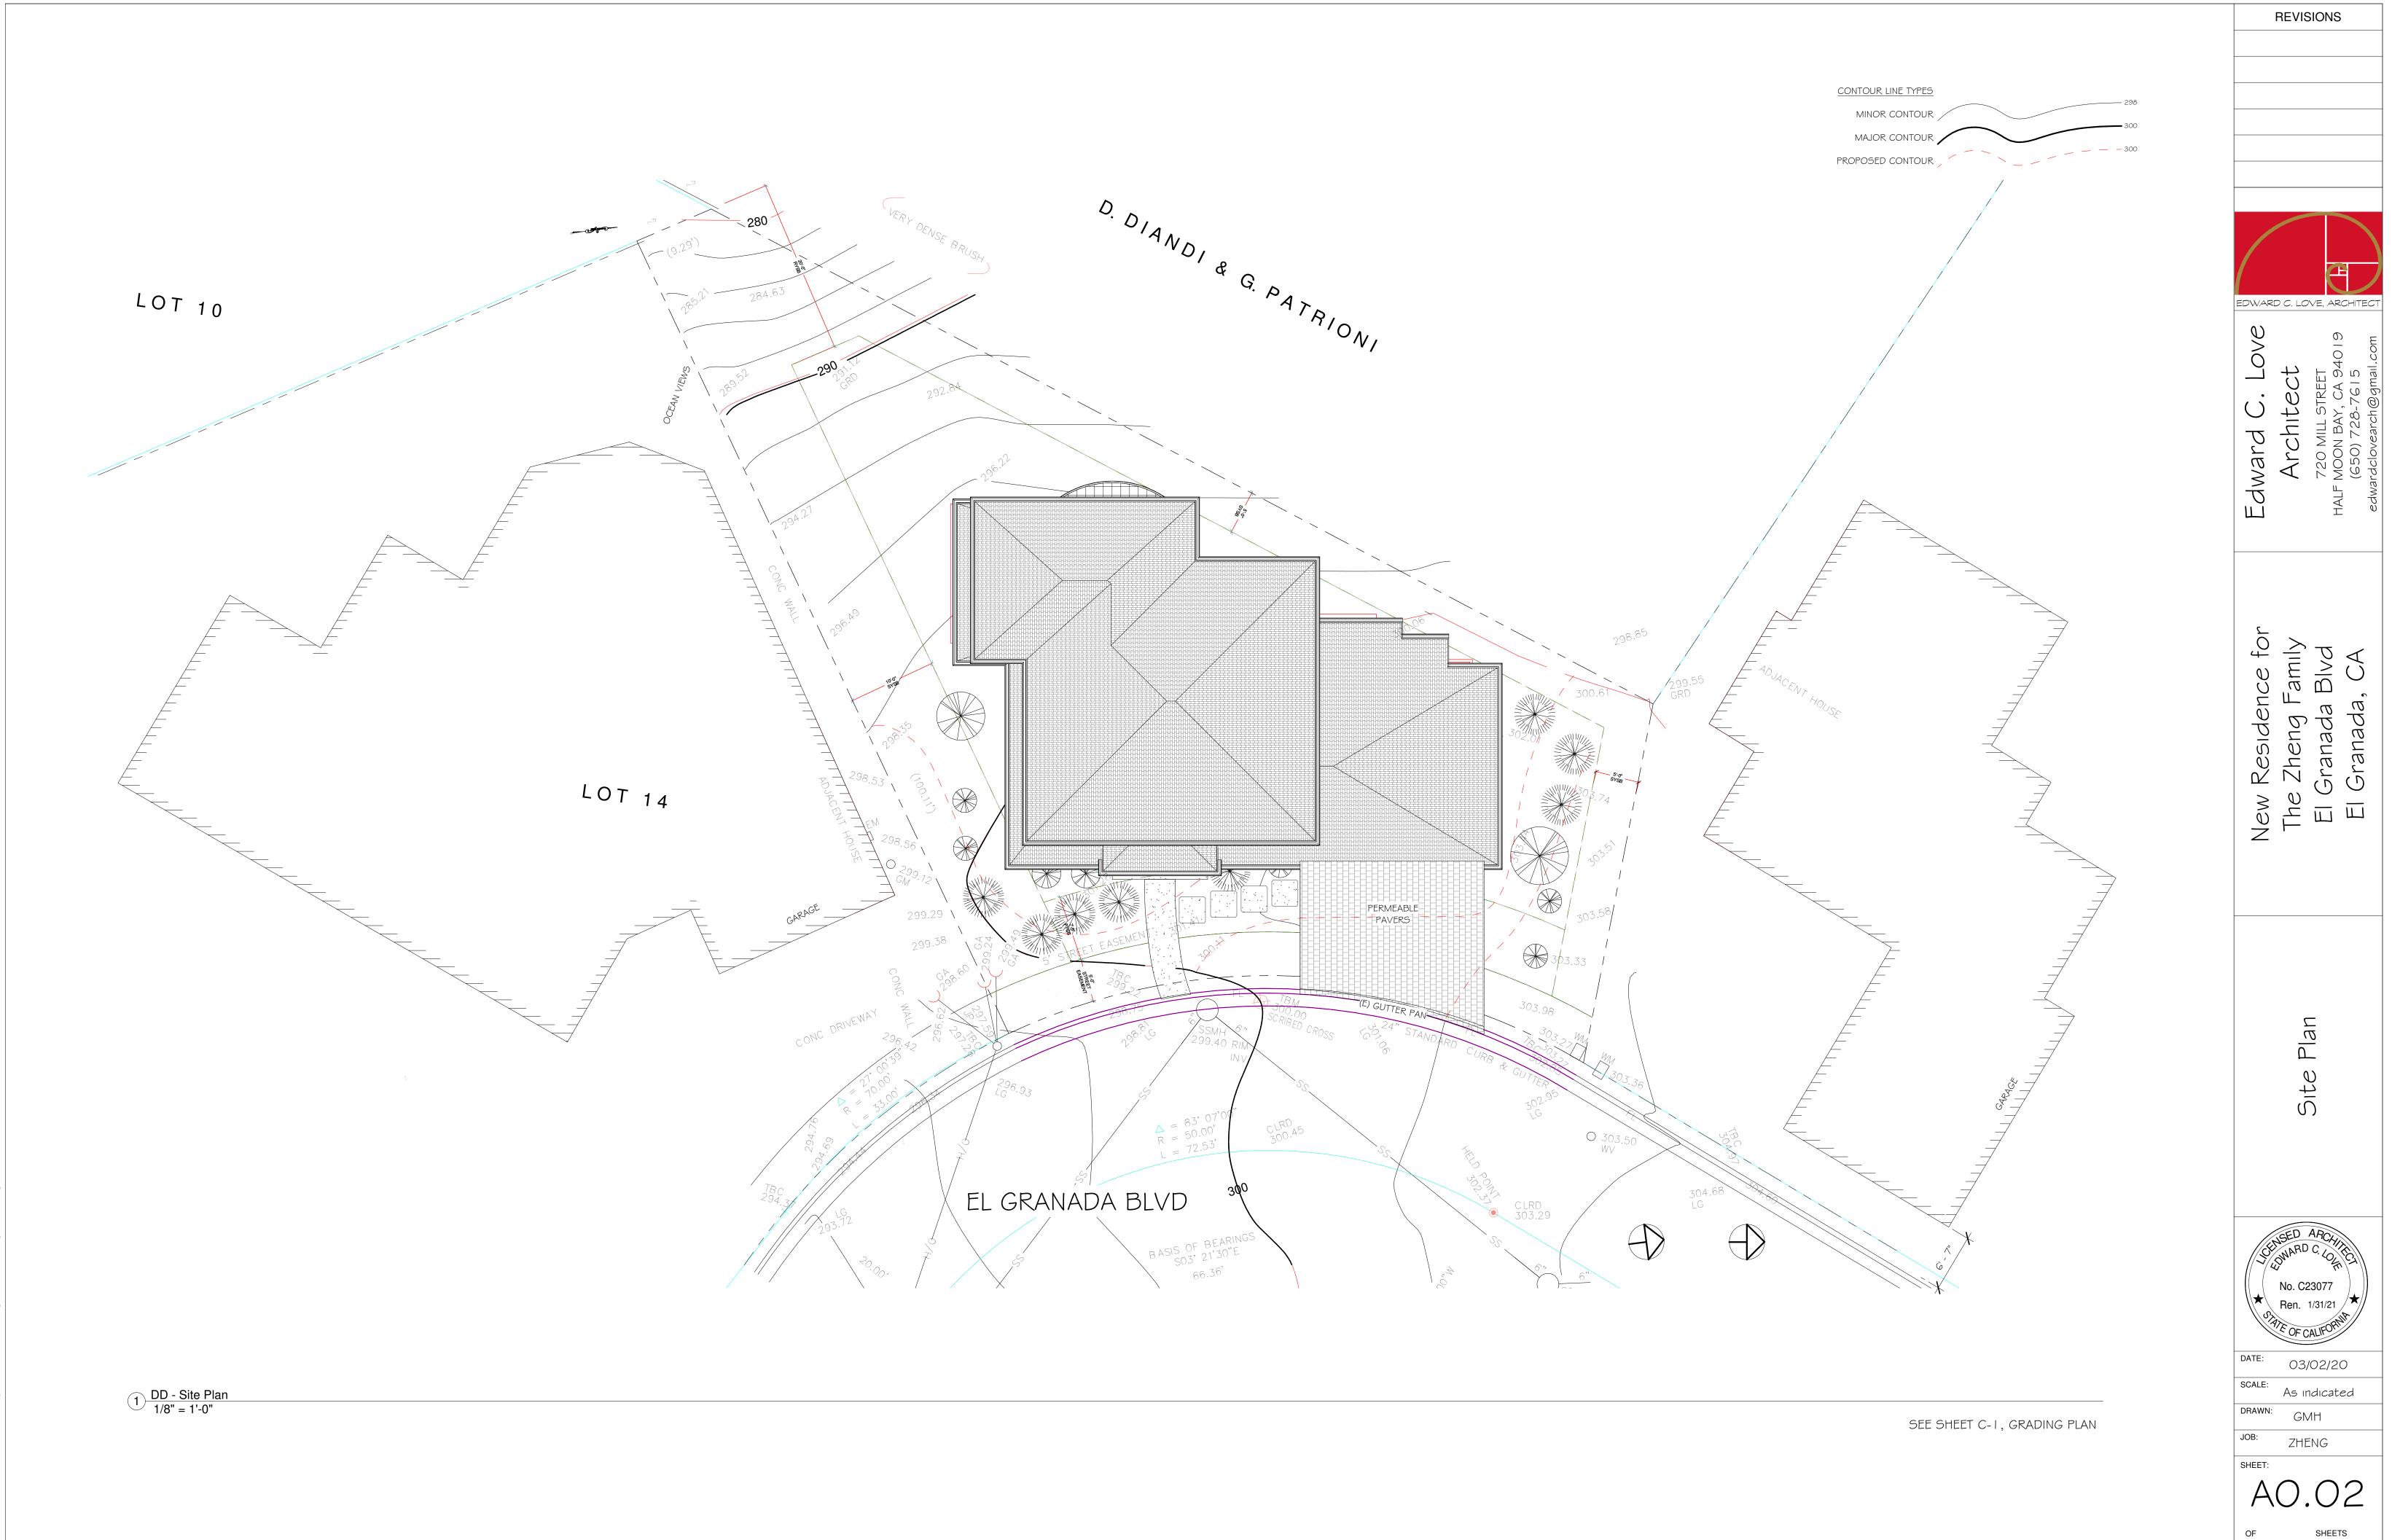

| Sheet List - DD |                               |  |  |  |
|-----------------|-------------------------------|--|--|--|
| Sheet           |                               |  |  |  |
| Number          | Sheet Name                    |  |  |  |
|                 |                               |  |  |  |
| A0.01           | Cover Sheet                   |  |  |  |
| SUI             | Survey                        |  |  |  |
| A0.02           | Site Plan                     |  |  |  |
| A0.03           | Site Plan Supplement          |  |  |  |
| A0.04           | Site Plan - Views             |  |  |  |
| C. I            | Grading & Drainage            |  |  |  |
| C.2             | Erosion Control               |  |  |  |
| A1.01           | First Floor Plan              |  |  |  |
| A1.02           | Second Floor & Roof Plan      |  |  |  |
| A1.03           | Floor Area Plan               |  |  |  |
| A2.01           | Elevations - East & North     |  |  |  |
| A2.02           | Elevations - West & South     |  |  |  |
| A3.01           | Sections                      |  |  |  |
| A7.01           | Product Sheets                |  |  |  |
| LP.OI           | Landscape Plan by Flora Farms |  |  |  |