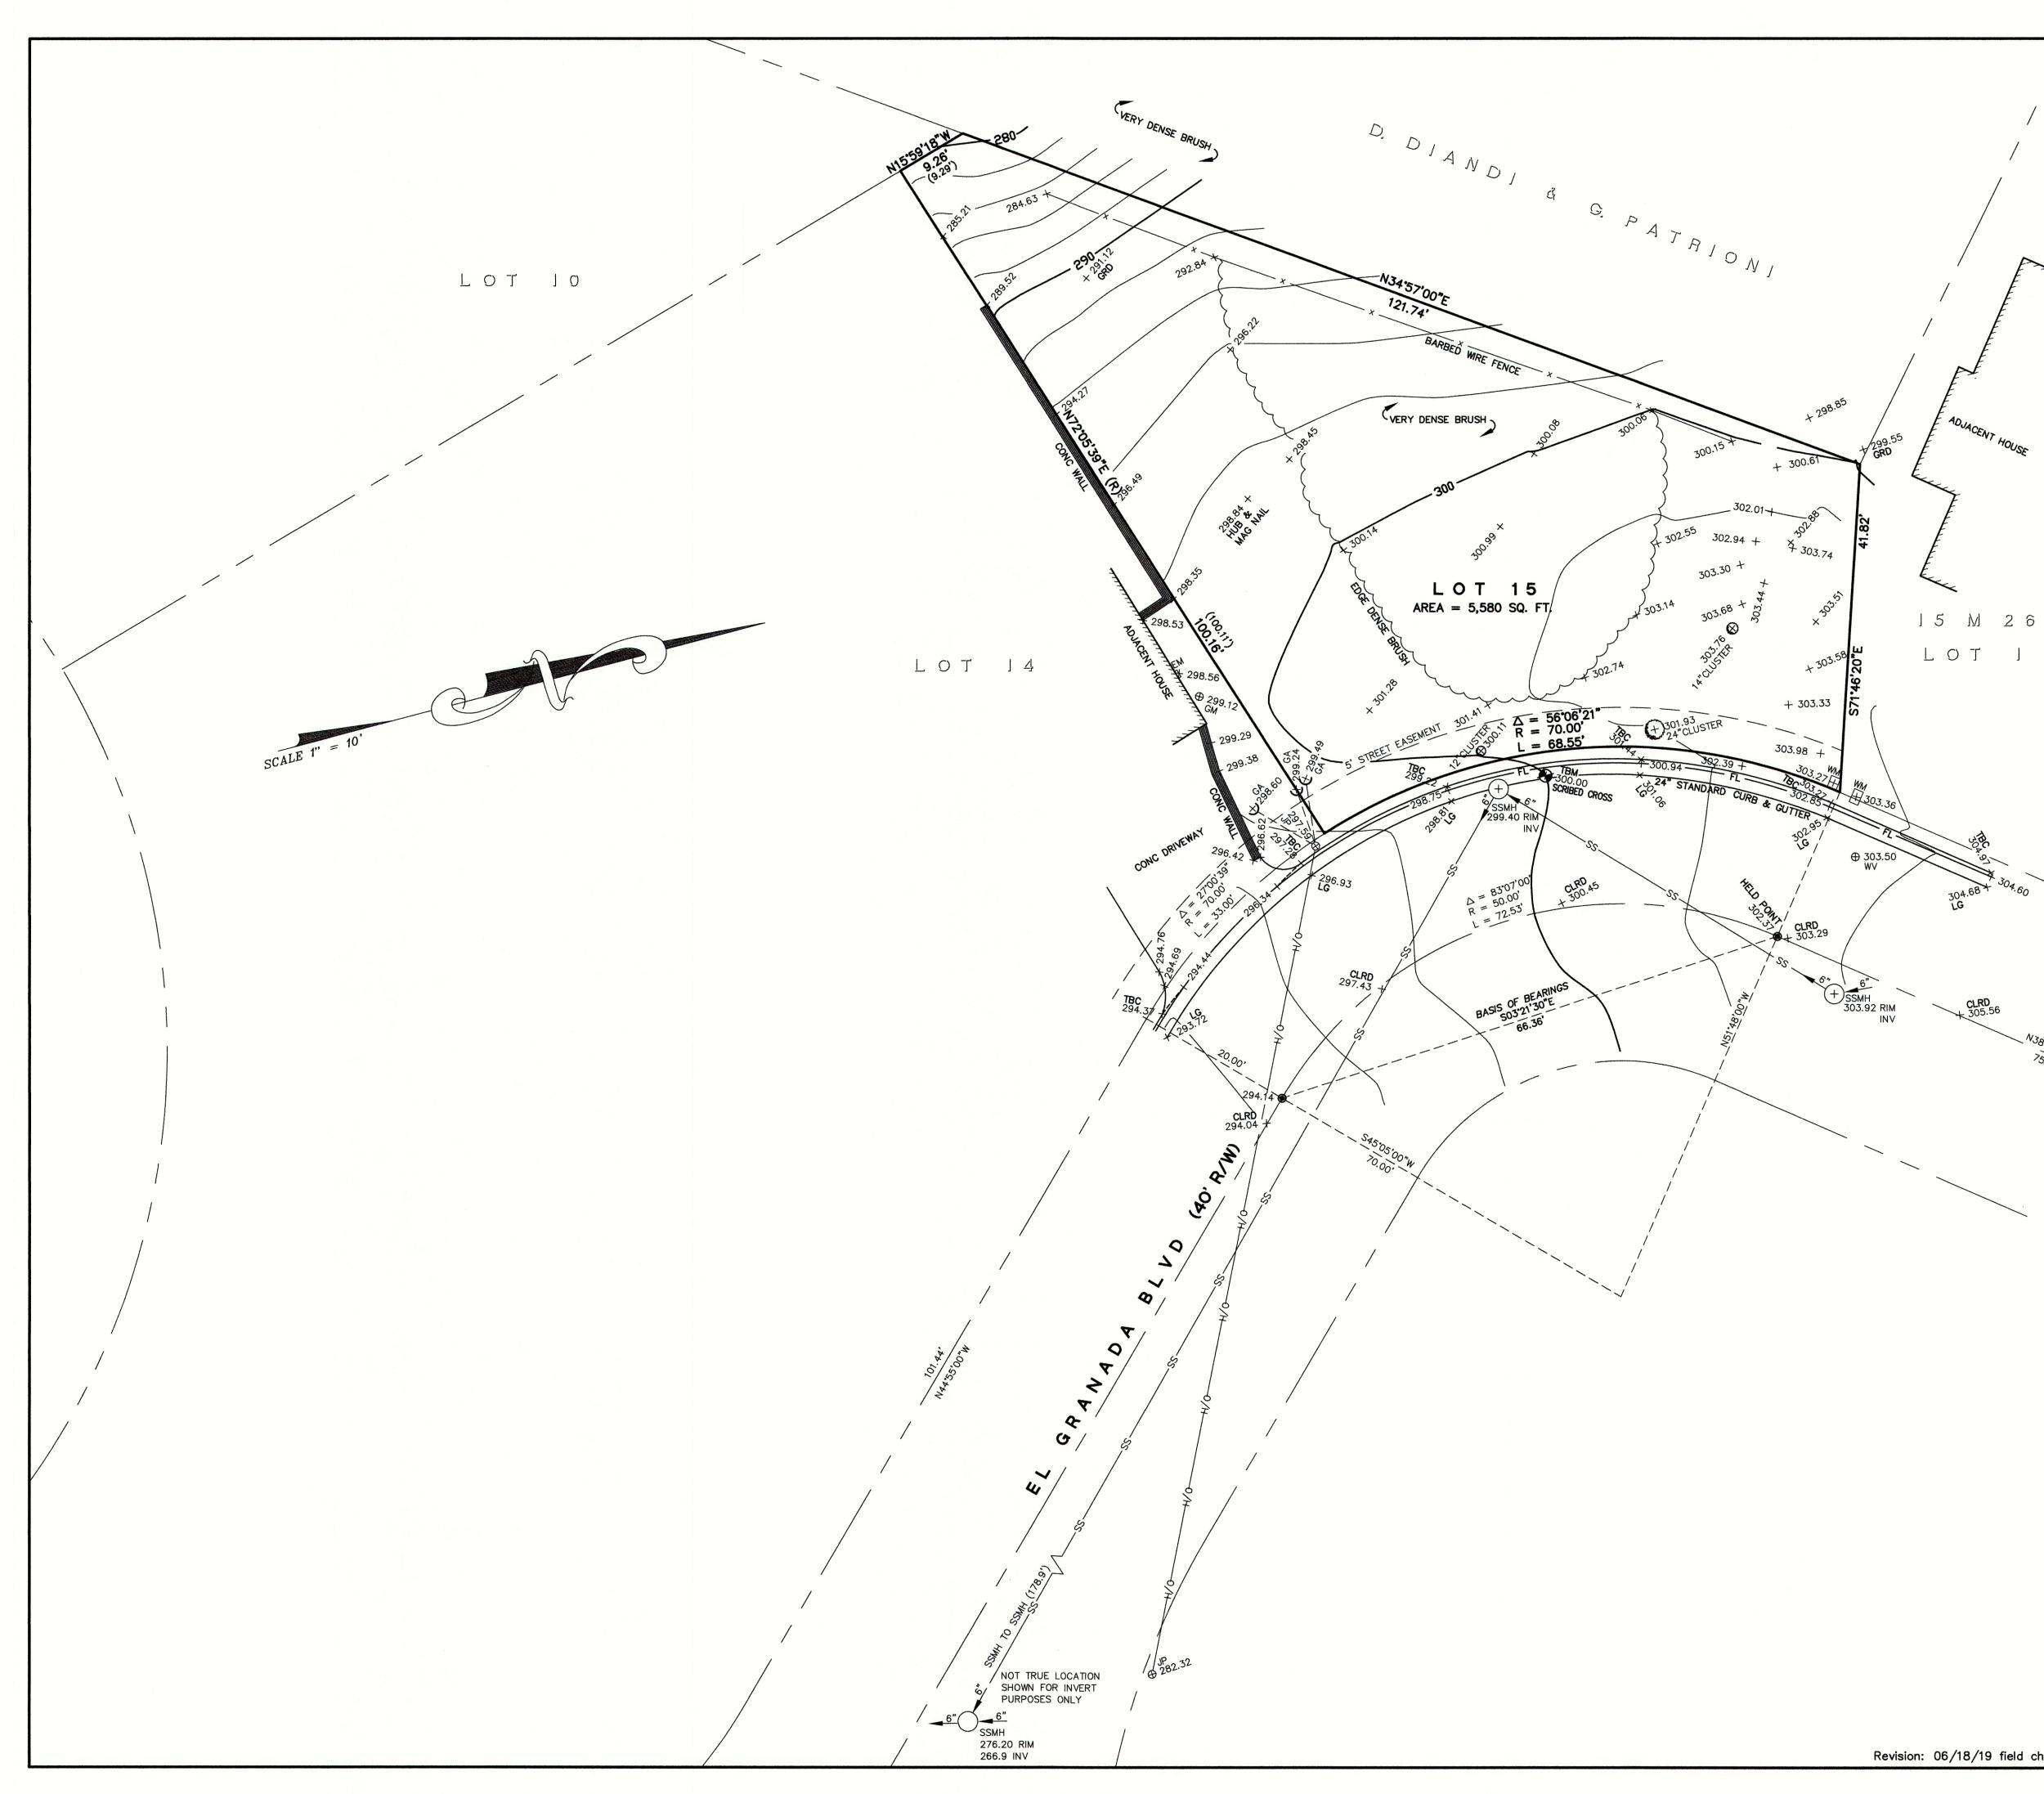

# BOUNDARY AND TOPOGRAPHIC SURVEY

LANDS OF DOCUMENT # O.R. LOT 15, BLOCK 3 "EL GRANADA HIGHLANDS" VOLUME 14 OF MAPS AT PAGE 23 ASSESSOR'S PARCEL NUMBER: 047-151-120 (VACANT LOT)

SAN MATEO COUNTY

EL GRANADA SCALE: 1'' = 10'

OCTOBER, 2015 B & H SURVEYING, INC. PROFESSIONAL LAND SURVEYING 901 WALTERMIRE ST. BELMONT, CA 94002 OFFICE (650) 637-1590 FAX (650) 637-1059

- ADJACENT HOUSE

CLRD + 305.56

75.61

CALIFORNIA

L DRAWINGS, SPECIFICATIONS, AND COPIES THEREOF, PREPARED AND/OR SUPPLIED BY THE ARCHITECT, SHALL REMAIN HIS PROPERTY. THEY ARE TO BE USED ON ANY OTHER PROJECT IS NOT TO BE CONSTRUED AS PUBLICATION OF THE ARCHITECT'S COMMON LAW COPYRIGHT OR OTHER RESERVED RIGHTS.

### **BASIS OF BEARINGS**

THE CALCULATED BEARING, S3°21'30"E BETWEEN TWO FOUND MONUMENTS AS SHOWN ON THAT CERTAIN RECORD OF SURVEY MAP, 6 LLS 124 WAS TAKEN AS THE BASIS OF BEARINGS FOR THIS SURVEY.

| LEGEND:                                                                                                                                                                                                                                                                  |                                                                                                                                                                                                                                                                                                                                                                                                                                                                                                                                                                                                                                                                                                                                              |
|--------------------------------------------------------------------------------------------------------------------------------------------------------------------------------------------------------------------------------------------------------------------------|----------------------------------------------------------------------------------------------------------------------------------------------------------------------------------------------------------------------------------------------------------------------------------------------------------------------------------------------------------------------------------------------------------------------------------------------------------------------------------------------------------------------------------------------------------------------------------------------------------------------------------------------------------------------------------------------------------------------------------------------|
| •                                                                                                                                                                                                                                                                        | FOUND 2" BRASS DISK WITH PUNCH IN CASING DPW, SMCO                                                                                                                                                                                                                                                                                                                                                                                                                                                                                                                                                                                                                                                                                           |
| ()                                                                                                                                                                                                                                                                       | RECORD DATA PER 14 MAPS 23                                                                                                                                                                                                                                                                                                                                                                                                                                                                                                                                                                                                                                                                                                                   |
| A/C<br>BW<br>CB<br>CIP<br>CMP<br>CONC<br>CO<br>DI<br>EM<br>FF<br>FFL<br>FFL<br>GA<br>GM<br>GRCR<br>IP<br>LAT.<br>LG<br>O/U.E.<br>RCWALL<br>SSOMH<br>FF.<br>FL<br>FH<br>GA<br>GMC<br>CO<br>LI<br>EM<br>FF.<br>FFL<br>FFL<br>FFL<br>FFL<br>FFL<br>FFL<br>FFL<br>FFL<br>FFL | ASPHALTIC CONCRETE<br>BACK OF WALK<br>CATCH BASIN<br>CAST IRON PIPE<br>CORRUGATED METAL PIPE<br>CONCRETE<br>CLEAN-OUT<br>DROP INLET<br>ELECTRIC METER<br>FOUND<br>FINISHED FLOOR<br>FLOW LINE<br>FIRE HYDRANT<br>GUY ANCHOR<br>GAS METER<br>GROUND<br>HANDICAP RAMP<br>INVERT<br>IRON PIPE<br>LATERAL<br>LIP OF GUTTER<br>OVERHEAD<br>PUBLIC UTILITIES EASEMENT<br>REINFORCED CONCRETE PIPE<br>RETAINING WALL<br>RIGHT OF WAY<br>SANITARY SEWER CLEAN-OUT<br>SANITARY SEWER MANHOLE<br>STORM DRAIN MANHOLE<br>STORM DRAIN MANHOLE<br>TOP OF WALL<br>UNDERGROUND<br>VITRIFIED CLAY PIPE<br>WATER METER BOX<br>CABLE TELEVISION LINE<br>ELECTRICAL LINE<br>GAS LINE<br>SANITARY SEWER LINE<br>STORM DRAIN LINE<br>TELEPHONE LINE<br>WATER LINE |

# UTILITY NOTE:

THE UTILITIES EXISTING ON THE SURFACE AND SHOWN ON THIS DRAWING HAVE BEEN LOCATED BY FIELD SURVEY. ALL UNDERGROUND UTILITIES SHOWN ON THIS DRAWING ARE FROM RECORDS OF THE VARIOUS UTILITY COMPANIES AND THE SURVEYOR DOES NOT ASSUME RESPONSIBILITY FOR THEIR COMPLETENESS, INDICATED LOCATION, OR SIZE. RECORD UTILITY LOCATION SHOULD BE CONFIRMED BY EXPOSING THE UTILITY.