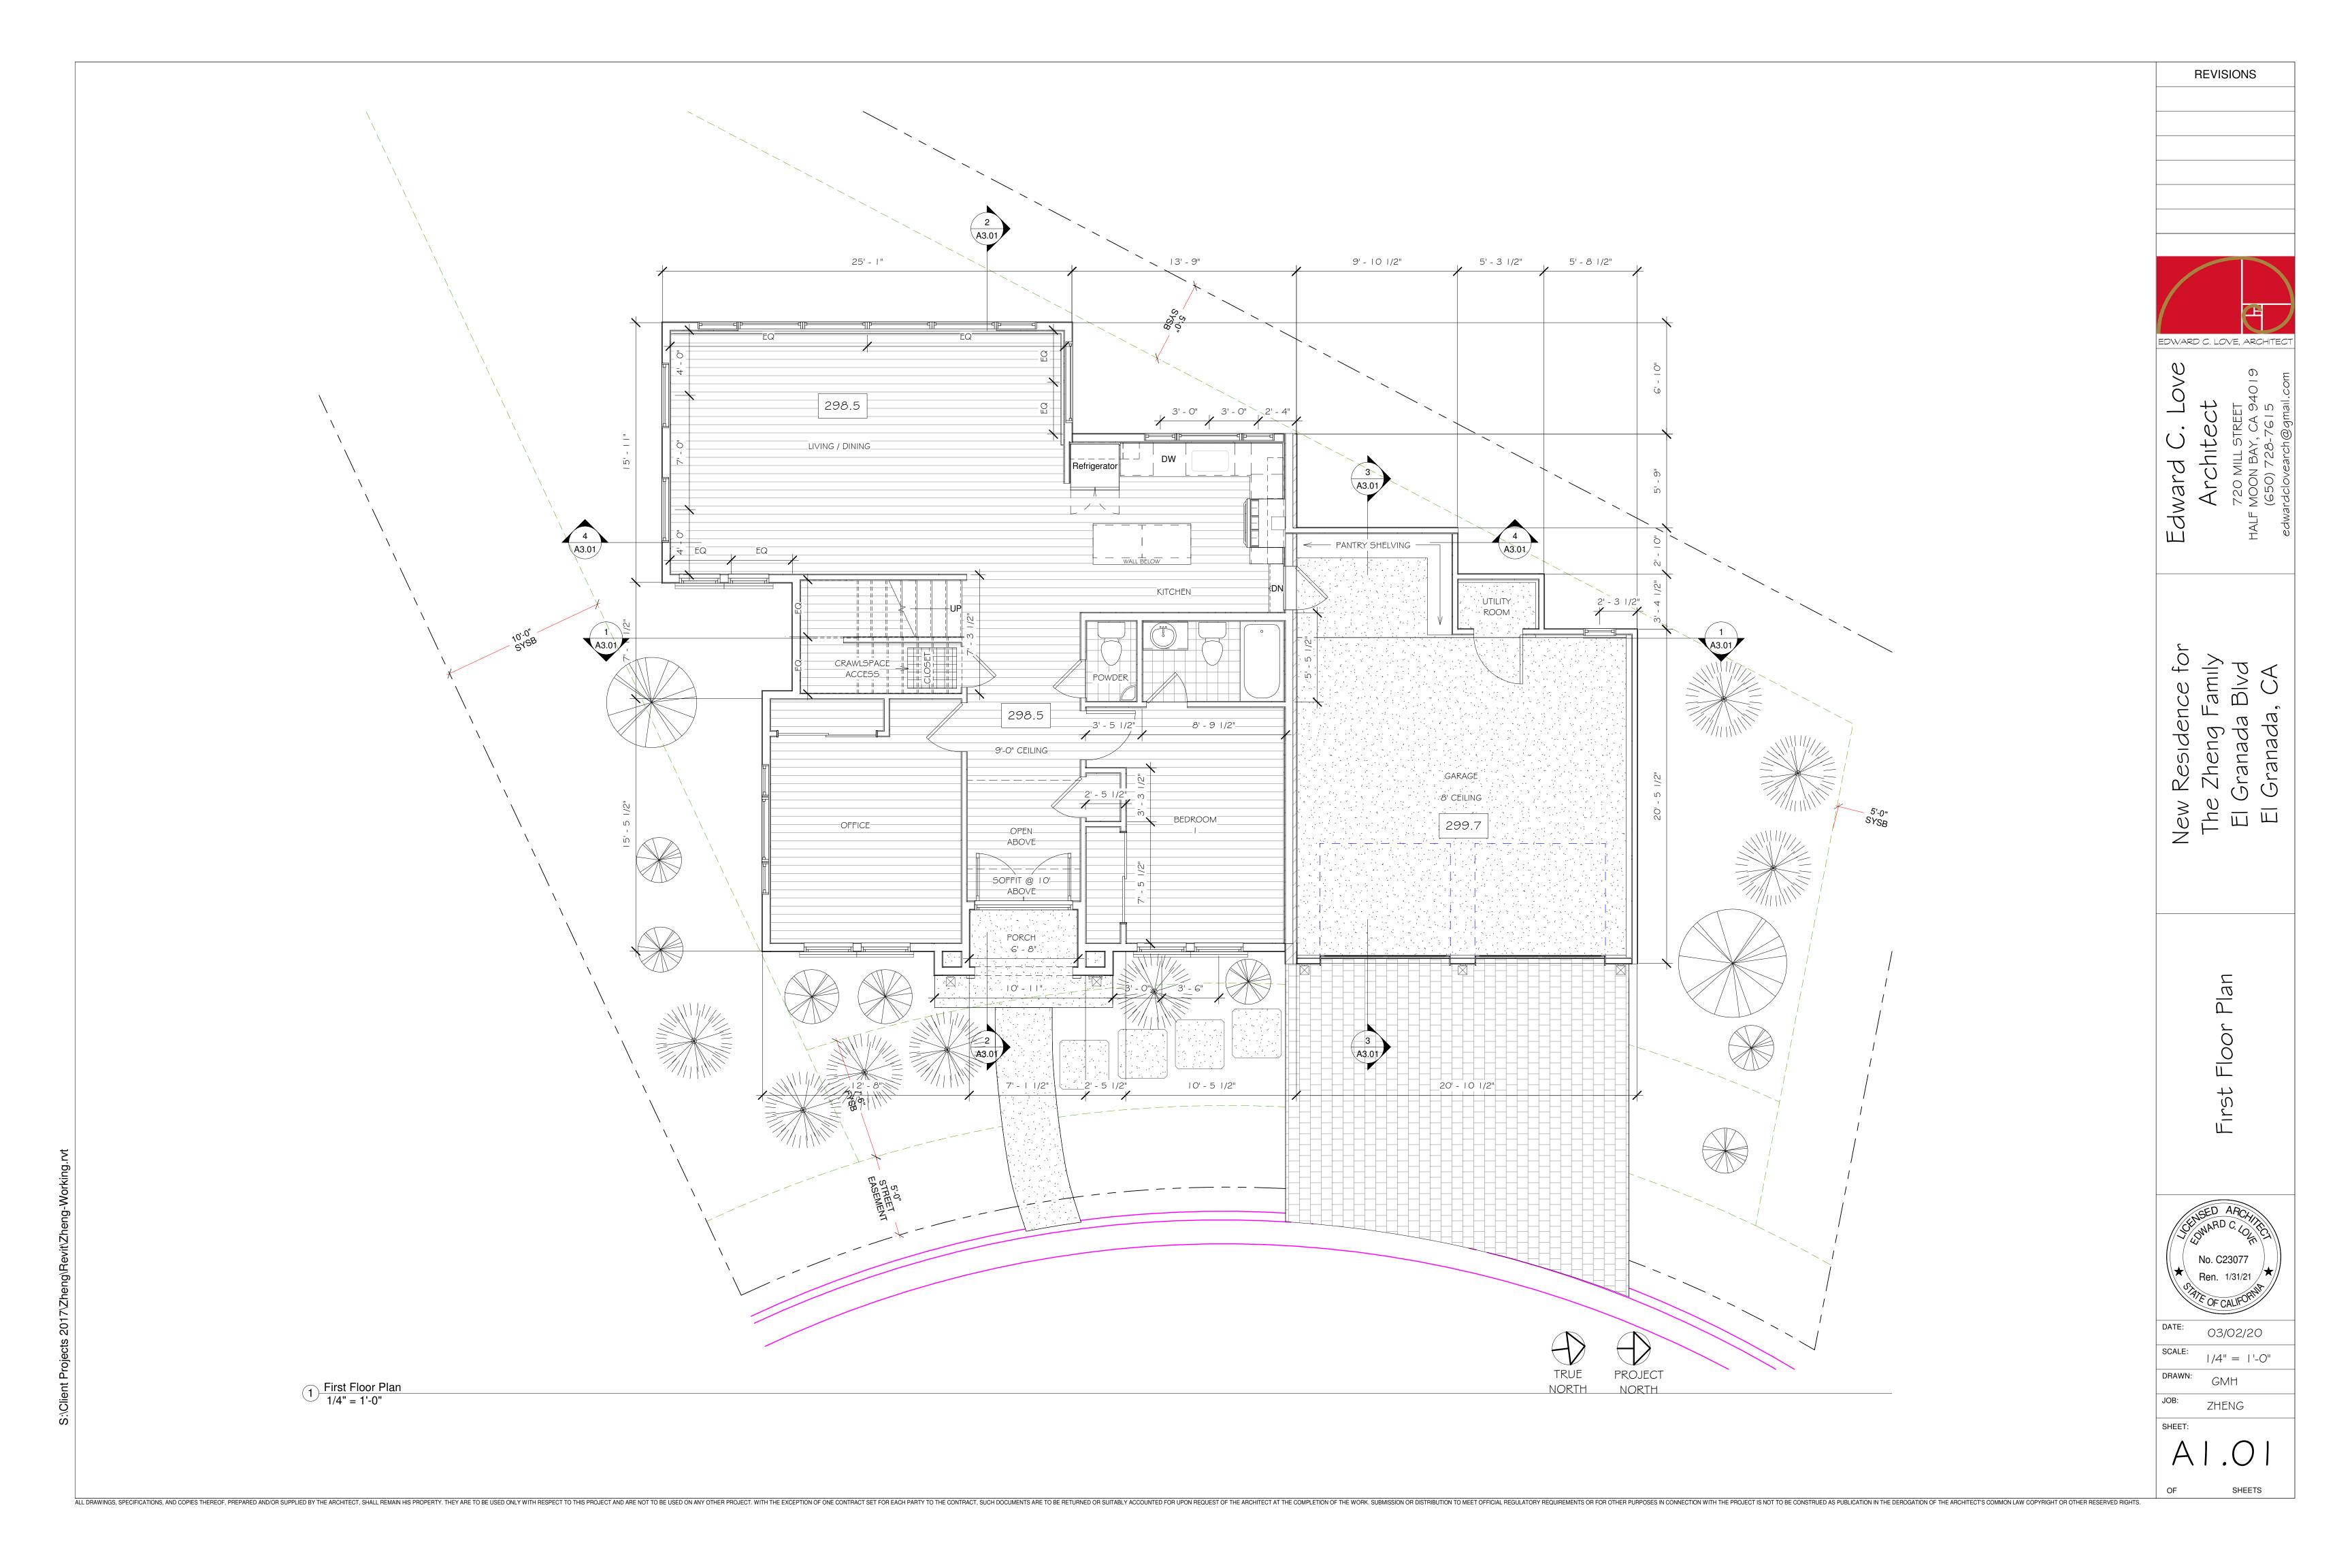

| Sheet List - DD |                               |  |  |  |
|-----------------|-------------------------------|--|--|--|
| Sheet           |                               |  |  |  |
| Number          | Sheet Name                    |  |  |  |
|                 |                               |  |  |  |
| A0.01           | Cover Sheet                   |  |  |  |
| SUI             | Survey                        |  |  |  |
| A0.02           | Site Plan                     |  |  |  |
| A0.03           | Site Plan Supplement          |  |  |  |
| A0.04           | Site Plan - Views             |  |  |  |
| C. I            | Grading & Drainage            |  |  |  |
| C.2             | Erosion Control               |  |  |  |
| A1.01           | First Floor Plan              |  |  |  |
| A1.02           | Second Floor & Roof Plan      |  |  |  |
| A1.03           | Floor Area Plan               |  |  |  |
| A2.01           | Elevations - East & North     |  |  |  |
| A2.02           | Elevations - West & South     |  |  |  |
| A3.01           | Sections                      |  |  |  |
| A7.01           | Product Sheets                |  |  |  |
| LP.OI           | Landscape Plan by Flora Farms |  |  |  |