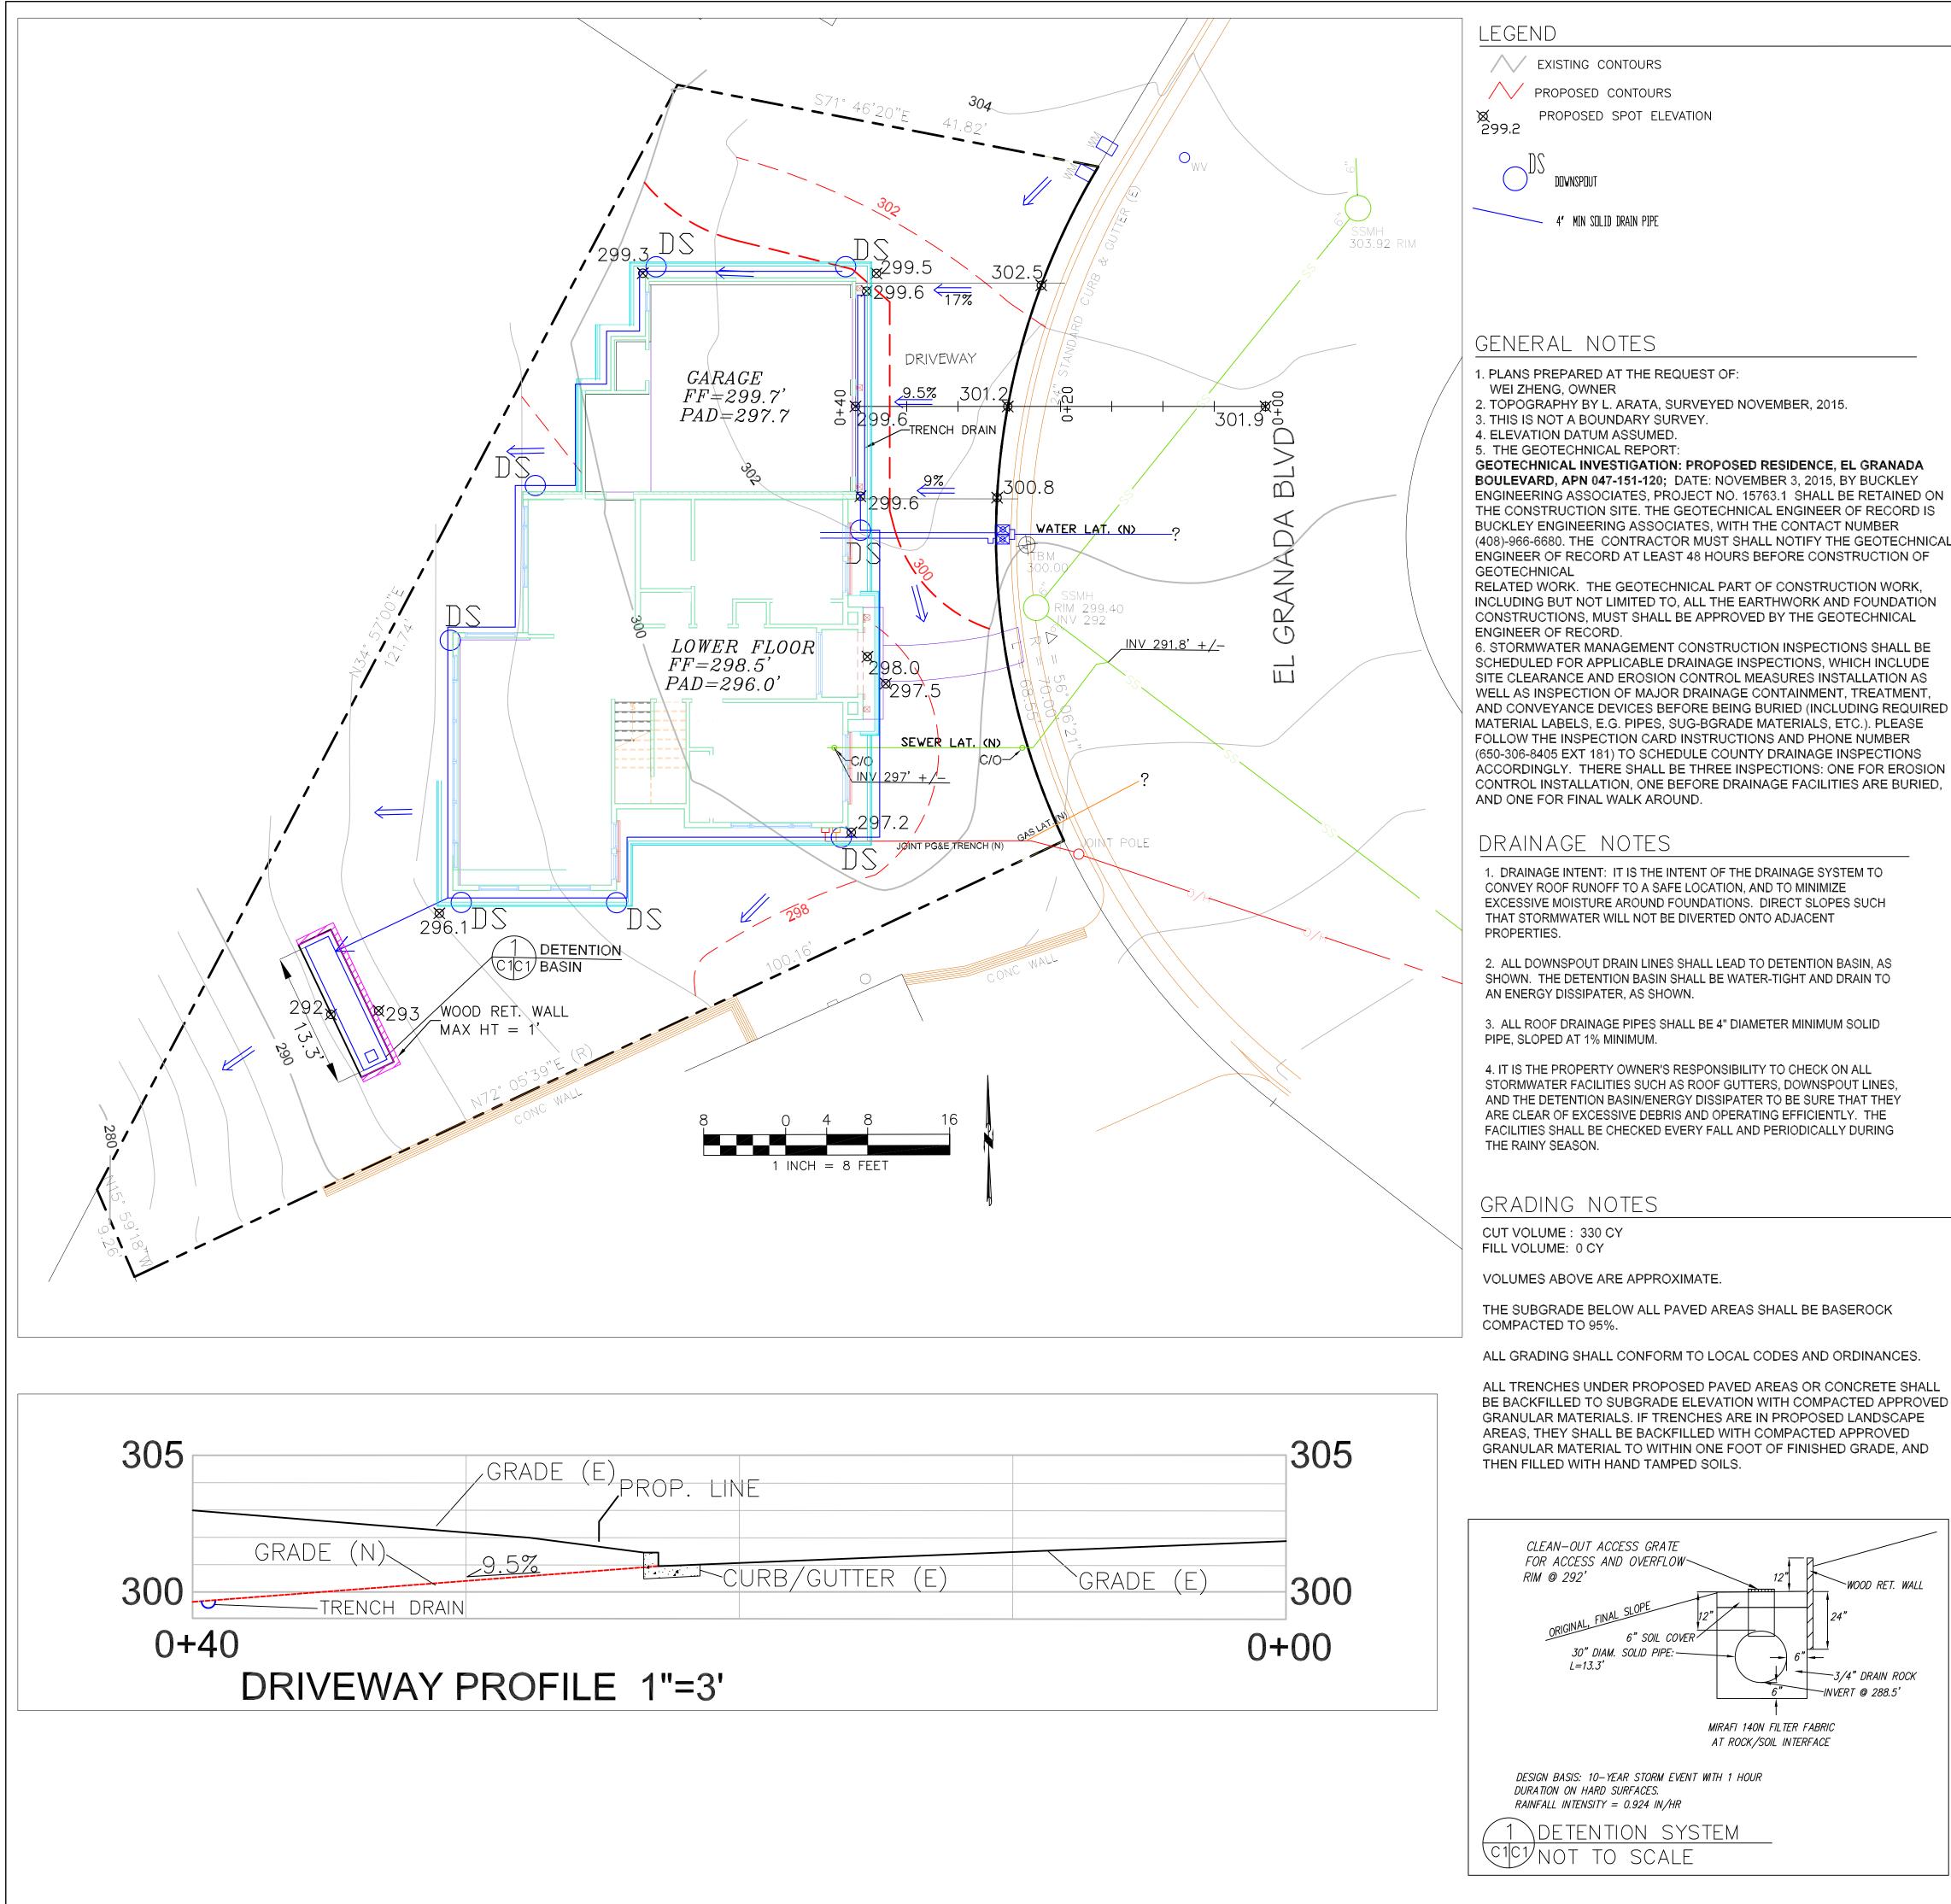

ent Projects 2017/Zheng\Revit\Zheng-Workir

(408)-966-6680. THE CONTRACTOR MUST SHALL NOTIFY THE GEOTECHNICAL

SHEET

 $\frown$  $\bigcup$  —

## EROSION CONTROL NOTES

INSTALL AT LOCATIONS SHOWN, AFIX AS SHOWN IN DETAIL SE-5

1. GRADING MAY TAKE PLACE DURING WET WEATHER AFTER OCTOBER 1 PROVIDED THE FOLLOWING PROVISIONS ARE FOLLOWED. 2. NO GRADING SHALL TAKE PLACE DURING RAINY WEATHER OR FOR A PERIOD OF AT

LEAST 24 HOURS FOLLOWING RAIN. 3. ALL EXPOSED SOIL SHALL BE TEMPORARILY PROTECTED FROM EROSION WITH JUTE NETTING.

4. ALL STOCKPILED SOIL SHALL BE COVERED AT ALL TIMES AND REMOVED FROM SITE AS SOON AS POSSIBLE, IF SCHEDULED FOR OFF-HAUL. 5. ALL EXPOSED SURFACES SHALL BE PERMANENTLY PROTECTED FROM EROSION WITH SEEDING AND/OR LANDSCAPING. SEED MIX SHALL BE 75 LB PER ACRE ANNUAL

RYGRASS OR APPROVED SUBSTITUTE. SEED SHALL BE COVERED WITH STRAW MULCH AT A RATE OF 2 TONS/ACRE. 6. ROCKED CONSTRUCTION ENTRANCE SHALL BE 18.5 FEET LONG BY 12 FEET WIDE AND

CONFORM TO THE FOLLOWING:

A. THE MATERIAL FOR THE PAD SHALL BE 3 TO 6 INCH STONE. B. PAD SHALL BE NOT LESS THAN 12" THICK.

C. THE ENTRANCE SHALL BE MAINTAINED IN A CONDITION THAT WILL PREVENT TRACKING OR FLOWING OF SEDIMENT ONTO PUBLIC RIGHT-OF-WAY. THIS MAY REQUIRE PERIODIC TOP DRESSING WITH ADDITIONAL STONE AS CONDITIONS DEMAND, AND REPAIR AND/OR CLEANOUT OF ANY MEASURES USED TO TRAP SEDIMENT. ALL SEDIMENT SPILLED, DROPPED, WASHED, OR TRACKED ONTO PUBLIC RIGHT-OF-WAY SHALL BE REMOVED IMMEDIATELY.

D. WHEN NECESSARY, WHEELS SHALL BE CLEANED TO REMOVE SEDIMENT PRIOR TO ENTRANCE ONTO PUBLIC RIGHT-OF-WAY. WHEN WASHING IS REQUIRED, IT SHALL BE DONE ON AN AREA THAT DRAINS TO THE CONCRETE WASHOUT AREA. 7. CONCRETE WASHOUT AREA SHALL BE SURROUNDED BY A SINGLE LAYER OF SAND BAGS TO CONTAIN FLUIDS. CHANNEL INTO AREA SHALL BE CLEARED TO ALLOW TIRE

CONCRETE WASTE MANAGEMENT WM-8| **1** | **1** | **1** | **1** | **1** | **1** | **1** | **1** | **1** | **1** | **1** | **1** | **1** | **1** | **1** | **1** | **1** | **1** | **1** | **1** | **1** | **1** | **1** | **1** | **1** | **1** | **1** | **1** | **1** | **1** | **1** | **1** | **1** | **1** | **1** | **1** | **1** | **1** | **1** | **1** | **1** | **1** | **1** | **1** | **1** | **1** | **1** | **1** | **1** | **1** | **1** | **1** | **1** | **1** | **1** | **1** | **1** | **1** | **1** | **1** | **1** | **1** | **1** | **1** | **1** | **1** | **1** | **1** | **1** | **1** | **1** | **1** | **1** | **1** | **1** | **1** | **1** | **1** | **1** | **1** | **1** | **1** | **1** | **1** | **1** | **1** | **1** | **1** | **1** | **1** | **1** | **1** | **1** | **1** | **1** | **1** | **1** | **1** | **1** | **1** | **1** | **1** | **1** | **1** | **1** | **1** | **1** | **1** | **1** | **1** | **1** | **1** | **1** | **1** | **1** | **1** | **1** | **1** | **1** | **1** | **1** | **1** | **1** | **1** | **1** | **1** | **1** | **1** | **1** | **1** | **1** | **1** | **1** | **1** | **1** | **1** | **1** | **1** | **1** | **1** | **1** | **1** | **1** | **1** | **1** | **1** | **1** | **1** | **1** | **1** | **1** | **1** | **1** | **1** | **1** | **1** | **1** | **1** | **1** | **1** | **1** | **1** | **1** | **1** | **1** | **1** | **1** | **1** | **1** | **1** | **1** | **1** | **1** | **1** | **1** | **1** | **1** | **1** | **1** | **1** | **1** | **1** | **1** | **1** | **1** | **1** | **1** | **1** | **1** | **1** | **1** | **1** | **1** | **1** | **1** | **1** | **1** | **1** | **1** | **1** | **1** | **1** | **1** | **1** | **1** | **1** | **1** | **1** | **1** | **1** | **1** | **1** | **1** | **1** | **1** | **1** | **1** | **1** | **1** | **1** | **1** | **1** | **1** | **1** | **1** | **1** | **1** | **1** | **1** | **1** | **1** | **1** | **1** | **1** | **1** | **1** | **1** | **1** | **1** | **1** | **1** | **1** | **1** | **1** | **1** | **1** | **1** | **1** | **1** | **1** | **1** | **1** | **1** | **1** | **1** | **1** | **1** | **1** | **1** | **1** | **1** | **1** | **1** | **1** | **1** | **1** | **1** | **1** | **1** | **1** | **1** | **1** | **1** | **1** | **1** | **1** | **1** | **1** | **1** | **1** | **1** | **1** | **1** | **1** | **1** | **1** | **1** | **1** | **1** | **1** | **1** | **1** | **1** | **1** | **1** | **1** | **1** | **1** | **1** | **1** | **1** | **1** | **1** | **1** | **1** | **1** | **1** | **1** | **1** | **1** | **1** | **1** | **1** | **1** | **1** | **1** | **1** | **1** | **1** | **1** | **1** | **1** | **1** | **1** | **1** | **1** | **1** | **1** | **1** | **1** | **1** | **1** | **1** | **1** | **1** | **1** | **1** | **1** | **1** | **1** | **1** 1/8" DIA. STEEL WIRE STAPLE DETAIL 10 MIL ----/ PLASTIC LINING PLYWOOD 48" X 24" -PAINTED WHITE NG <u>PLAN</u> NOT TO SCALE TYPE "ABOVE GRADE" WTH STRAW BALES CONCRETE BLACK LETTERS 0.5" LAG WOOD POST 3" X 3" X 8'

FIBER ROLLS

SE-5

# GENERAL EROSION AND SEDIMENT CONTROL NOTES • There will be no stockpiling of soil. All excavated soil will be hauled off-site as it is excavated. Perform clearing and earth-moving activities only during dry weather. Measures to ensure adequate erosion and sediment control shall be installed prior to earth-moving activities and construction. Erosion control materials to be on-site during off-season. · Measures to ensure adequate erosion and sediment control are required year-round. Stabilize all denuded areas and maintain erosion control measures continuously between October 1 and April 30. • Store, handle, and dispose of construction materials and wastes properly, so as to prevent their contact with stormwater. • Control and prevent the discharge of all potential pollutants, including pavement cutting wastes, paints, concrete, petroleum products, chemicals, wash water or sediments, and non-stormwater discharges to storm drains and watercourses. • Avoid cleaning, fueling, or maintaining vehicles on-site, except in a designated area where wash water is contained and treated. · Limit and time applications of pesticides and fertilizers to prevent polluted runoff. • Limit construction access routes to stabilized, designated access points · Avoid tracking dirt or other materials off-site; clean off-site paved areas and sidewalks using dry sweeping methods. • Train and provide instruction to all employees and subcontractors regarding the Watershed Protection Maintenance Standards and construction Best Management Practices. · Placement of erosion materials is required on weekends and during rain events. • The areas delineated on the plans for parking, grubbing, storage etc., shall not be enlarged or "run over." • Dust control is required year-round. · Erosion control materials shall be stored on-site. • There are no trees or driplines oin the site. EROSION CONTROL POINT OF CONTACT THIS PERSON WILL BE RESPONSIBLE FOR EROSION CONTROL AT THE SITE AND WILL BE THE COUNTY'S MAIN POINT OF CONTACT IF CORRECTIONS ARE REQUIRED. NAME: \_\_\_\_\_WEI ZHENG \_\_\_\_ TITLE/QUALIFICATION: OWNER PHONE:\_\_\_\_\_650-862-8323\_ PHONE: No. 62264 E-MAIL: \_\_\_\_\_ATLASFIVE@GMAIL.COM\_\_\_ STABILIZED CONSTRUCTION ENTRANCE/EXIT TC-1 DAT DRA CHE( REV. -Original Grade -Crushed aggregate, 3" to 6" -Filter Fabric AND $\square$ Ŕ ERDSIDN Sediment CI Plan Ν SECTION B-B NTS NG RA ZHEI EL G -18,5′ SHEET L ► R C - 2