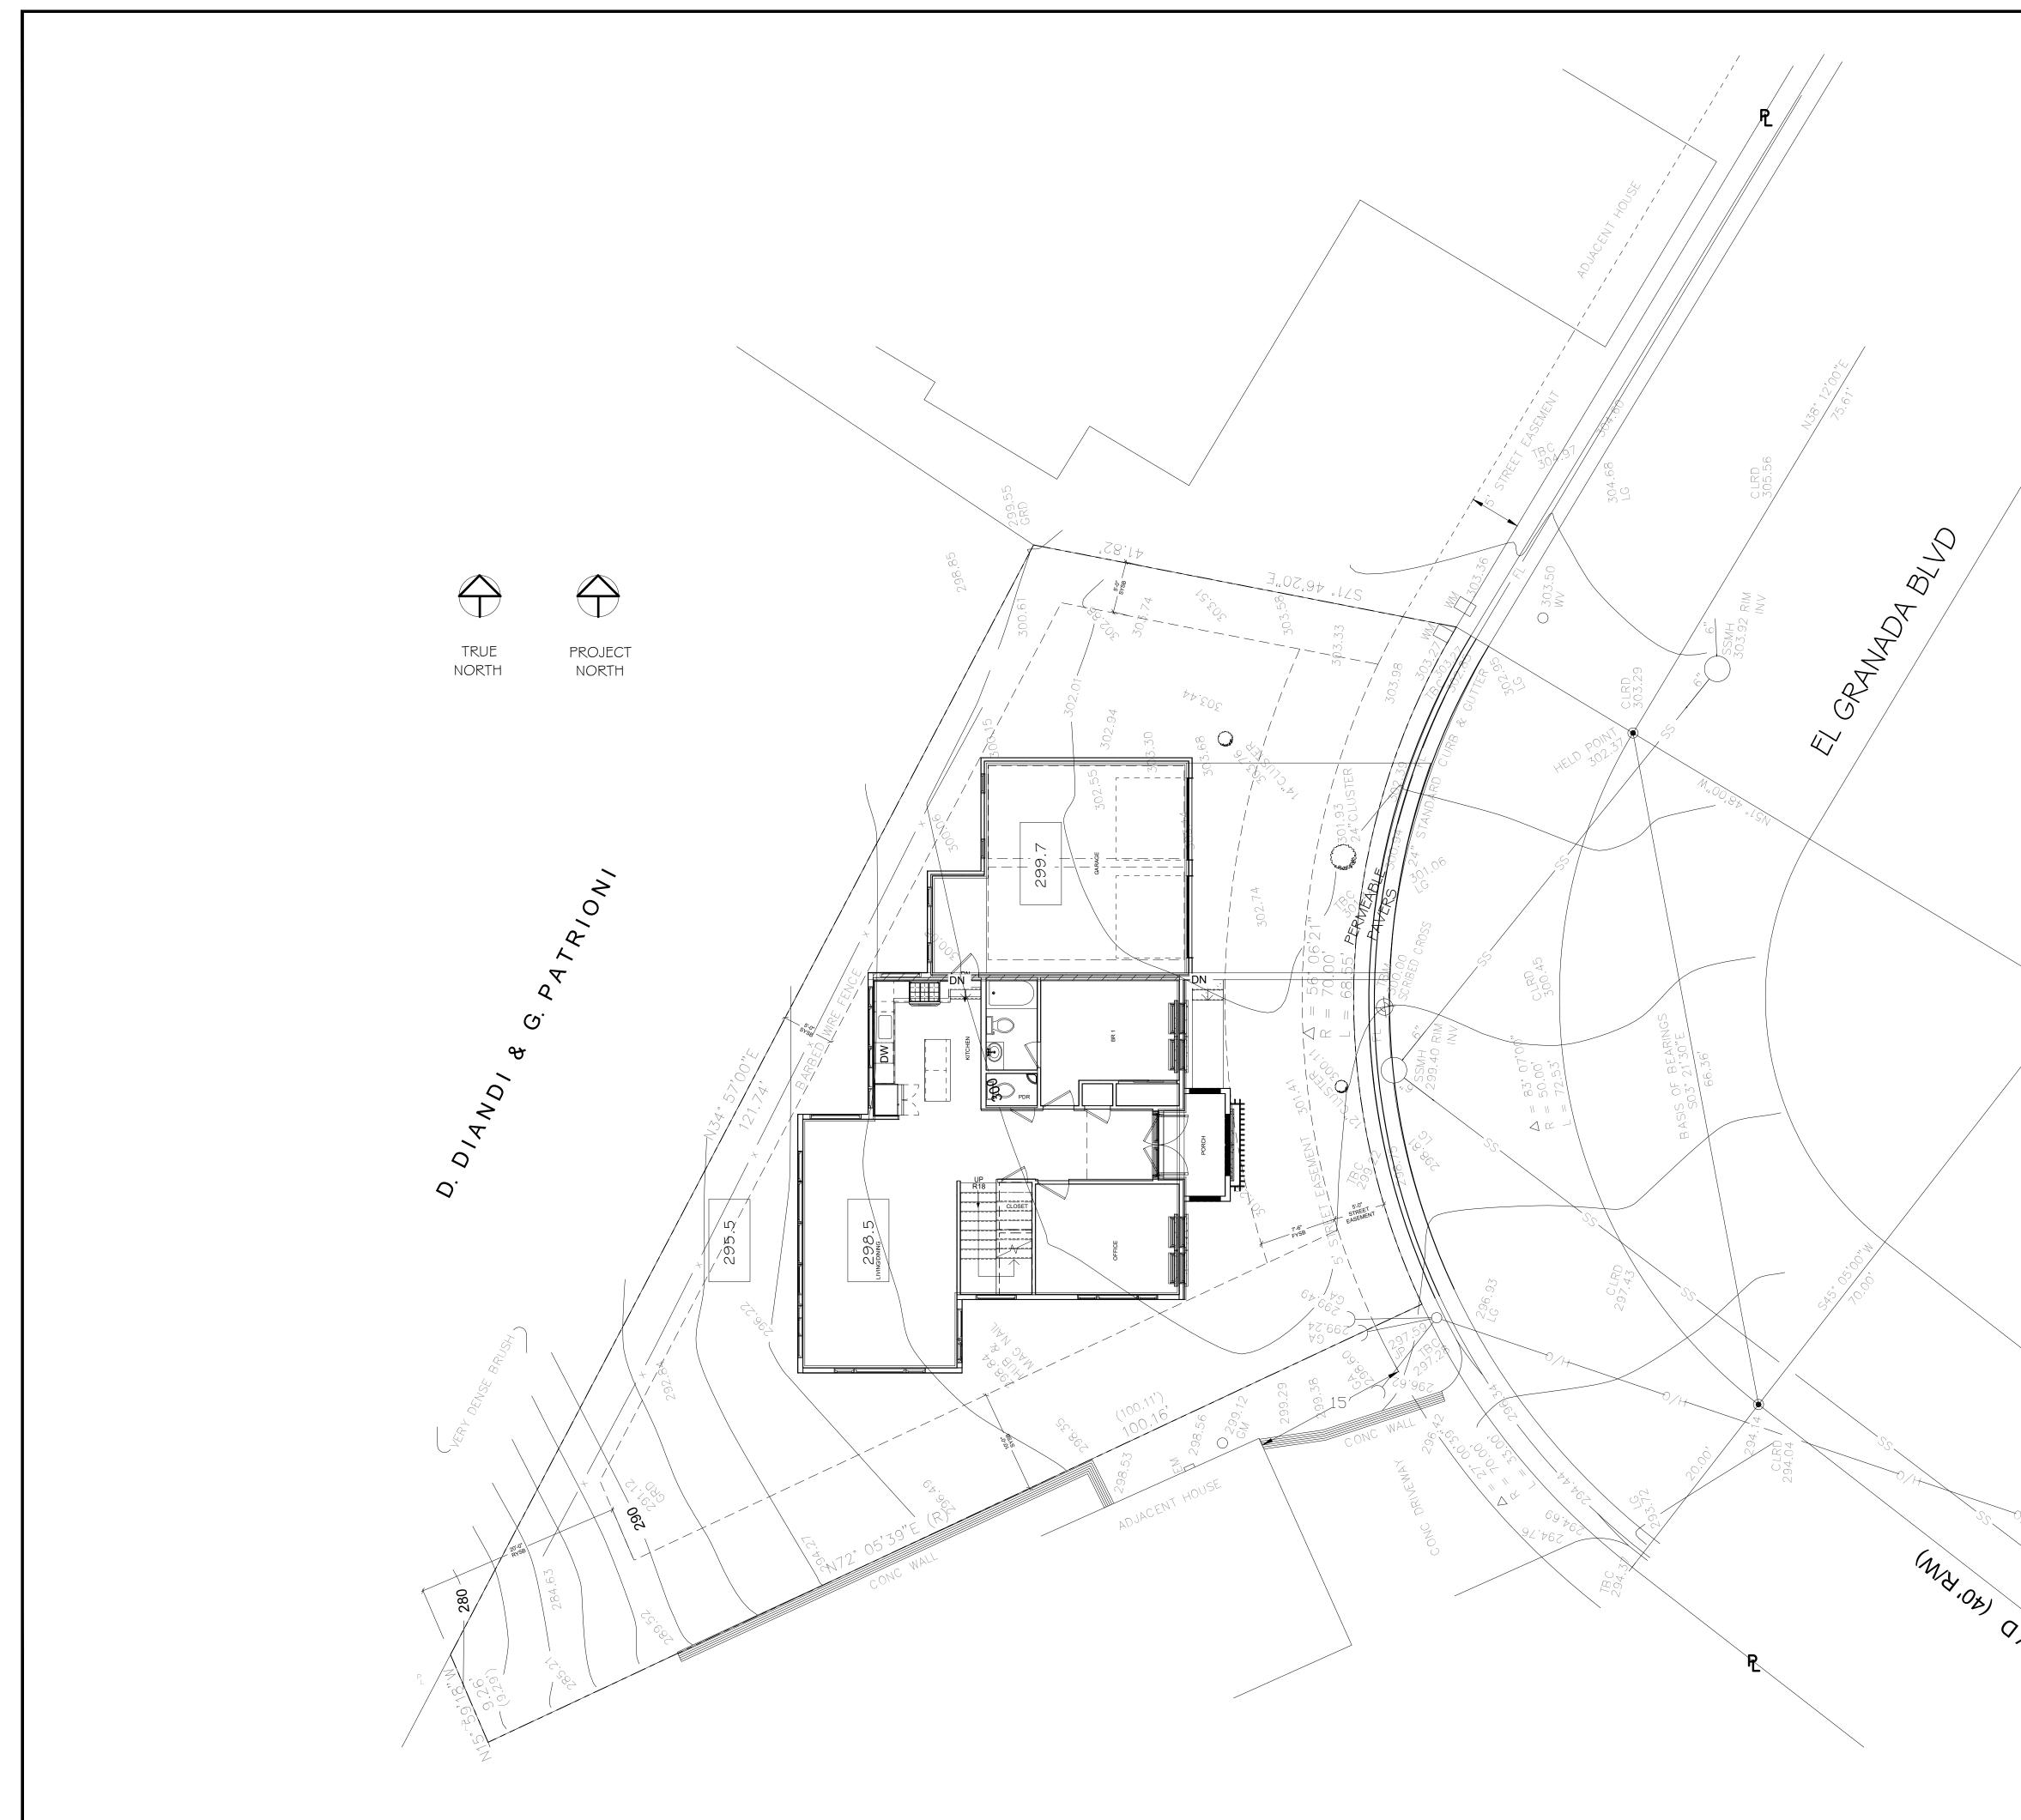

| Sheet List - DD |                               |  |  |  |
|-----------------|-------------------------------|--|--|--|
| Sheet           |                               |  |  |  |
| Number          | Sheet Name                    |  |  |  |
|                 |                               |  |  |  |
| A0.01           | Cover Sheet                   |  |  |  |
| SUI             | Survey                        |  |  |  |
| A0.02           | Site Plan                     |  |  |  |
| A0.03           | Site Plan Supplement          |  |  |  |
| A0.04           | Site Plan - Views             |  |  |  |
| C. I            | Grading & Drainage            |  |  |  |
| C.2             | Erosion Control               |  |  |  |
| A1.01           | First Floor Plan              |  |  |  |
| A1.02           | Second Floor & Roof Plan      |  |  |  |
| A1.03           | Floor Area Plan               |  |  |  |
| A2.01           | Elevations - East & North     |  |  |  |
| A2.02           | Elevations - West & South     |  |  |  |
| A3.01           | Sections                      |  |  |  |
| A7.01           | Product Sheets                |  |  |  |
| LP.OI           | Landscape Plan by Flora Farms |  |  |  |