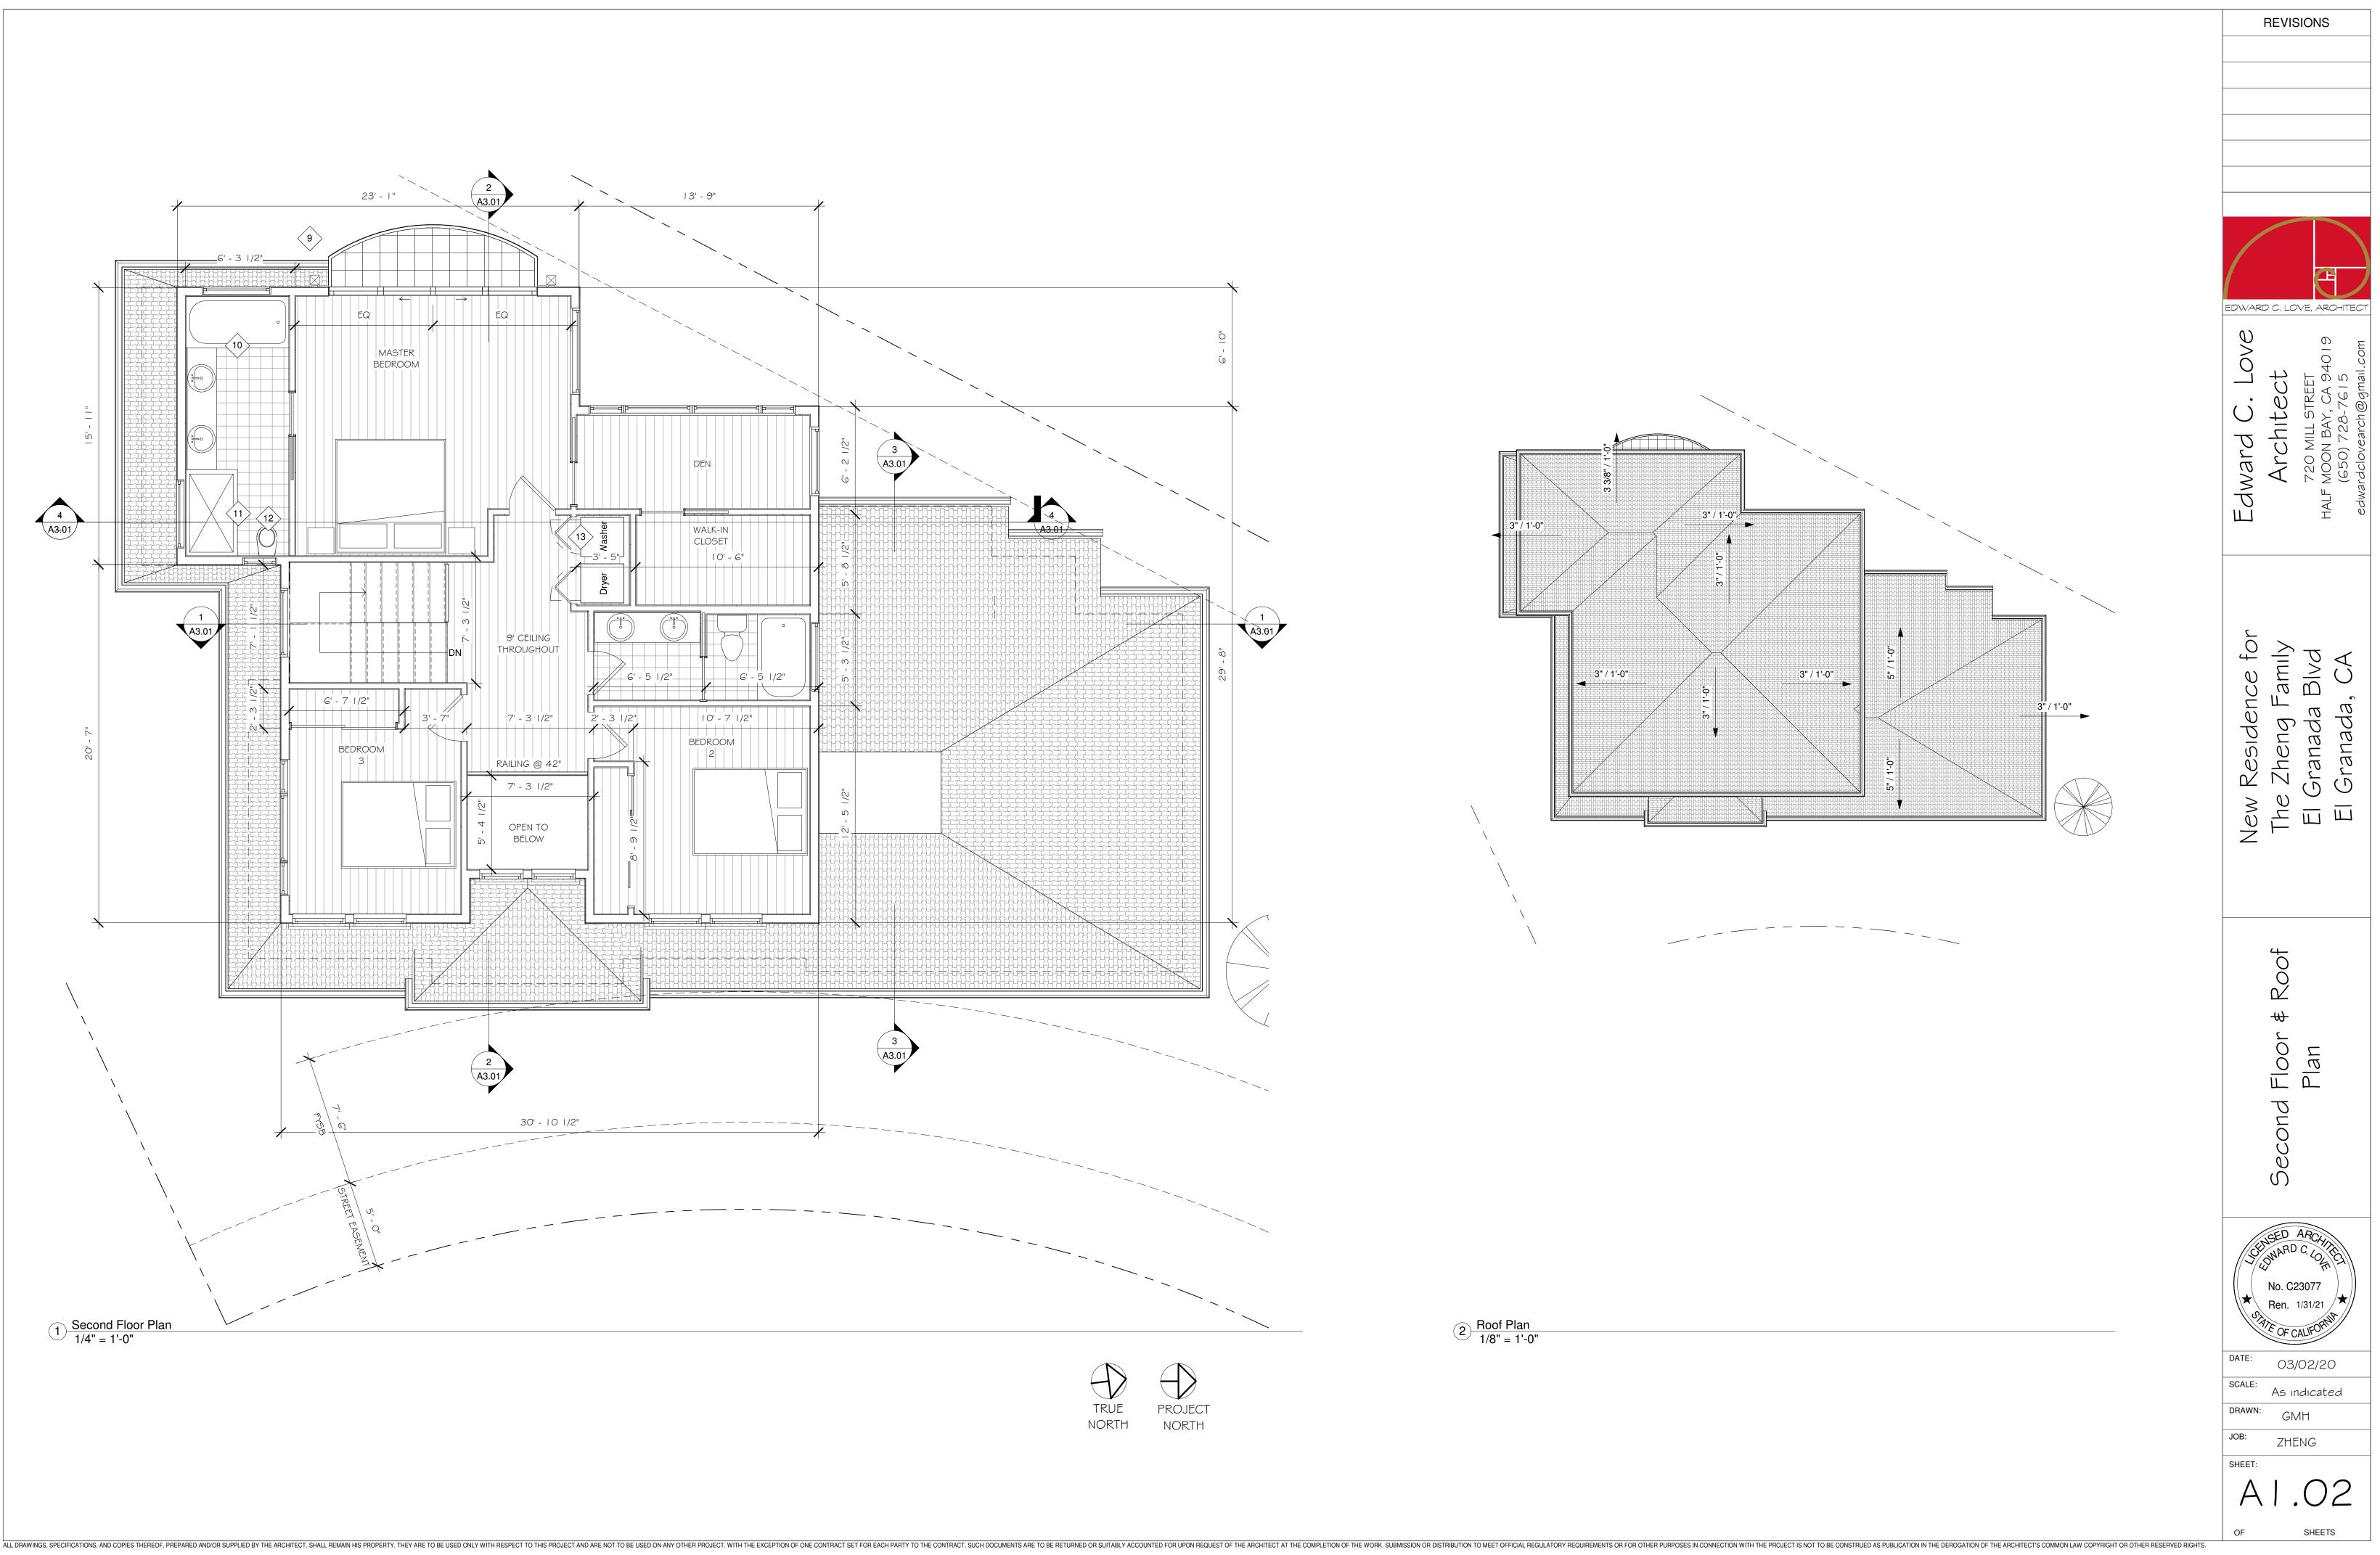

| Sheet List - DD |                               |  |  |  |
|-----------------|-------------------------------|--|--|--|
| Sheet           |                               |  |  |  |
| Number          | Sheet Name                    |  |  |  |
|                 |                               |  |  |  |
| A0.01           | Cover Sheet                   |  |  |  |
| SUI             | Survey                        |  |  |  |
| A0.02           | Site Plan                     |  |  |  |
| A0.03           | Site Plan Supplement          |  |  |  |
| A0.04           | Site Plan - Views             |  |  |  |
| C. I            | Grading & Drainage            |  |  |  |
| C.2             | Erosion Control               |  |  |  |
| A1.01           | First Floor Plan              |  |  |  |
| A1.02           | Second Floor & Roof Plan      |  |  |  |
| A1.03           | Floor Area Plan               |  |  |  |
| A2.01           | Elevations - East & North     |  |  |  |
| A2.02           | Elevations - West & South     |  |  |  |
| A3.01           | Sections                      |  |  |  |
| A7.01           | Product Sheets                |  |  |  |
| LP.OI           | Landscape Plan by Flora Farms |  |  |  |