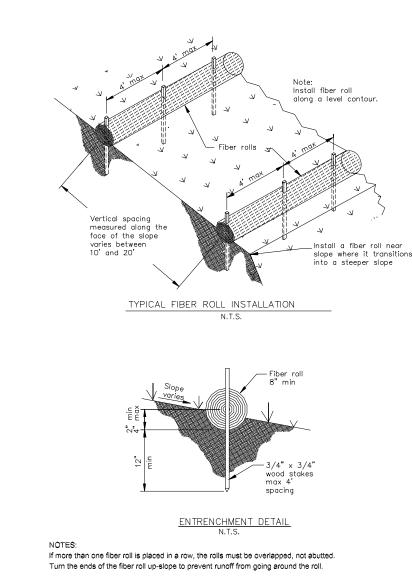

1** | **1** | **1** | **1** | **1** | **1** | **1** | **1** | **1** | **1** | **1** | **1** | **1** | **1** | **1** | **1** | **1** | **1** | **1** | **1** | **1** | **1** | **1** | **1** | **1** | **1** | **1** | **1** | **1** | **1** | **1** | **1** | **1** | **1** | **1** | **1** | **1** | **1** | **1** | **1** | **1** | **1** | **1** | **1** | **1** | **1** | **1** | **1** | **1** | **1** | **1** | **1** | **1** | **1** | **1** | **1** | **1** | **1** | **1** | **1** | **1** | **1** | **1** | **1** | **1** | **1** | **1** | **1** | **1** | **1** | **1** 1/8" DIA. STEEL WIRE STAPLE DETAIL 10 MIL ----/ PLASTIC LINING PLYWOOD 48" X 24" -PAINTED WHITE NG <u>PLAN</u> NOT TO SCALE TYPE "ABOVE GRADE" WTH STRAW BALES CONCRETE BLACK LETTERS 0.5" LAG WOOD POST 3" X 3" X 8'



FIBER ROLLS

SE-5



# GENERAL EROSION AND SEDIMENT CONTROL NOTES • There will be no stockpiling of soil. All excavated soil will be hauled off-site as it is excavated. Perform clearing and earth-moving activities only during dry weather. Measures to ensure adequate erosion and sediment control shall be installed prior to earth-moving activities and construction. Erosion control materials to be on-site during off-season. · Measures to ensure adequate erosion and sediment control are required year-round. Stabilize all denuded areas and maintain erosion control measures continuously between October 1 and April 30. • Store, handle, and dispose of construction materials and wastes properly, so as to prevent their contact with stormwater. • Control and prevent the discharge of all potential pollutants, including