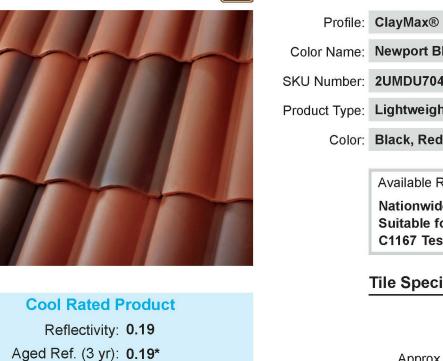

PRODUCT INFORMATION

Emmisivity: 0.86 Aged Em. (3 yr) pending

Aged SRI (3 yr): 16\*

\_ \_

SRI: 16

CRRC ID#: 0160a Seller ID#: 0942

| àrain®<br>k<br>inish* | Ultra-Grain®<br>Oak<br>Walnut Finish* | Ultra-Grain®<br>Oak<br>Slate Finish* | from the curb. |  |  |
|-----------------------|---------------------------------------|--------------------------------------|----------------|--|--|
| 32.                   |                                       |                                      |                |  |  |
| wood u                | ithout the upkeep.                    |                                      |                |  |  |
|                       |                                       |                                      |                |  |  |

Grad

|             | ClayMax®                                                                        |                              |
|-------------|---------------------------------------------------------------------------------|------------------------------|
| olor Name:  | Newport Blend                                                                   |                              |
| (U Number:  | 2UMDU7040                                                                       |                              |
| oduct Type: | Lightweight                                                                     |                              |
| Color:      | Black, Red Multicolor                                                           |                              |
|             | Available Regions:<br>Nationwide<br>Suitable for Cold Climate R<br>C1167 Tested | egions, ASTM                 |
|             | Tile Specifications                                                             |                              |
|             | -                                                                               | 18" x 13"                    |
|             | -                                                                               |                              |
|             | Size:                                                                           | 88                           |
|             | Size:<br>Coverage:                                                              | 88<br>580 lbs                |
|             | Size:<br>Coverage:<br>Approx. Installed Weight:                                 | 88<br>580 lbs<br>418         |
|             | Size:<br>Coverage:<br>Approx. Installed Weight:<br>Pieces per Pallet:           | 88<br>580 lbs<br>418<br>4.75 |

\*Calculated Aged Value The printed color shown here may vary from actual available tile color and should not be used to color match. Please contact your local Sales Representative for actual tile samples.