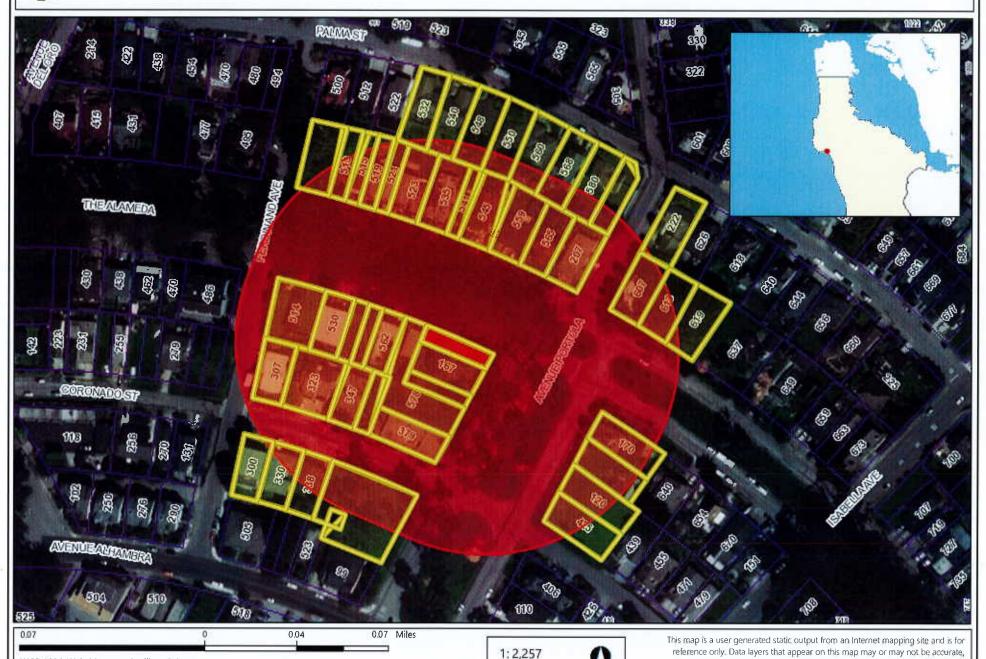

## **San Mateo County**

1: 2,257

current, or otherwise reliable.

THIS MAP IS NOT TO BE USED FOR NAVIGATION

| Application for Design Review by the County Bayside Design Review Committee | County Government Center • 455 County Center • Redwood City CA 94063 Mail Drop PLN 122 • 650 · 363 · 4161 • FAX 650 · 363 · 4849  Permit #: PLN  Other Permit #: PLN  PLN  PLN  Owner (if different from Applicant):     |
|-----------------------------------------------------------------------------|--------------------------------------------------------------------------------------------------------------------------------------------------------------------------------------------------------------------------|
| Name: Robert & Bertina moules                                               | Name: Sane                                                                                                                                                                                                               |
| ddress: 690 Terrace Ave.                                                    | Address:                                                                                                                                                                                                                 |
| TALF Maan BAY CAZID: 94019                                                  | Zip:                                                                                                                                                                                                                     |
| hone, W: 650-962-4647H: 650 717-985                                         |                                                                                                                                                                                                                          |
| mail: BR Mayles @ Yahoo - com                                               | Email: RECEIVED                                                                                                                                                                                                          |
| Architect or Designer (if different from Applica                            | sep 1 6 2019                                                                                                                                                                                                             |
| Name: Peter Sushch                                                          | San Mateo County                                                                                                                                                                                                         |
| Address: 100 Gateway pr. stc. 120 Li                                        | ncoln Ca Zip: 95648 Planning Division                                                                                                                                                                                    |
| ddress: The Alameda Zip: 94018                                              | Site Description:  Vacant Parcel  Existing Development (Please describe):                                                                                                                                                |
| oning: 3/5-3/DRCO<br>arcel/lot size: 25 x 118 q. ft.30                      | 056                                                                                                                                                                                                                      |
|                                                                             |                                                                                                                                                                                                                          |
| Project:  • New Single Family Residence: 2864 so                            |                                                                                                                                                                                                                          |
|                                                                             | Additional Permits Required:                                                                                                                                                                                             |
| EL ACCULION TO RECIDENCE.                                                   | q. ft Certificate of Compliance Type A or Type B                                                                                                                                                                         |
|                                                                             | Doc                                                                                                                                                                                                                      |
| Other:                                                                      | q. ft q. ft     Certificate of Compliance Type A or Type B     Coastal Development Permit     Fence Height Exception (not permitted on coast)                                                                            |
| Other:                                                                      | q. ft q. ft Certificate of Compliance Type A or Type B PLO Q Coastal Development Permit                                                                                                                                  |
| Ocher: Describe Project:                                                    | q. ft q. ft Certificate of Compliance Type A or Type B Q Coastal Development Permit Fence Height Exception (not permitted on coast)                                                                                      |
|                                                                             | q. ft q. ft Certificate of Compliance Type A or Type B Q. ft Coastal Development Permit Fence Height Exception (not permitted on coast) Grading Permit or Exemption Home Improvement Exception Non-Conforming Use Permit |
| Ocher: Describe Project:                                                    | q. ft q. ft Certificate of Compliance Type A or Type B Q. ft Coastal Development Permit Fence Height Exception (not permitted on coast) Grading Permit or Exemption Home Improvement Exception                           |