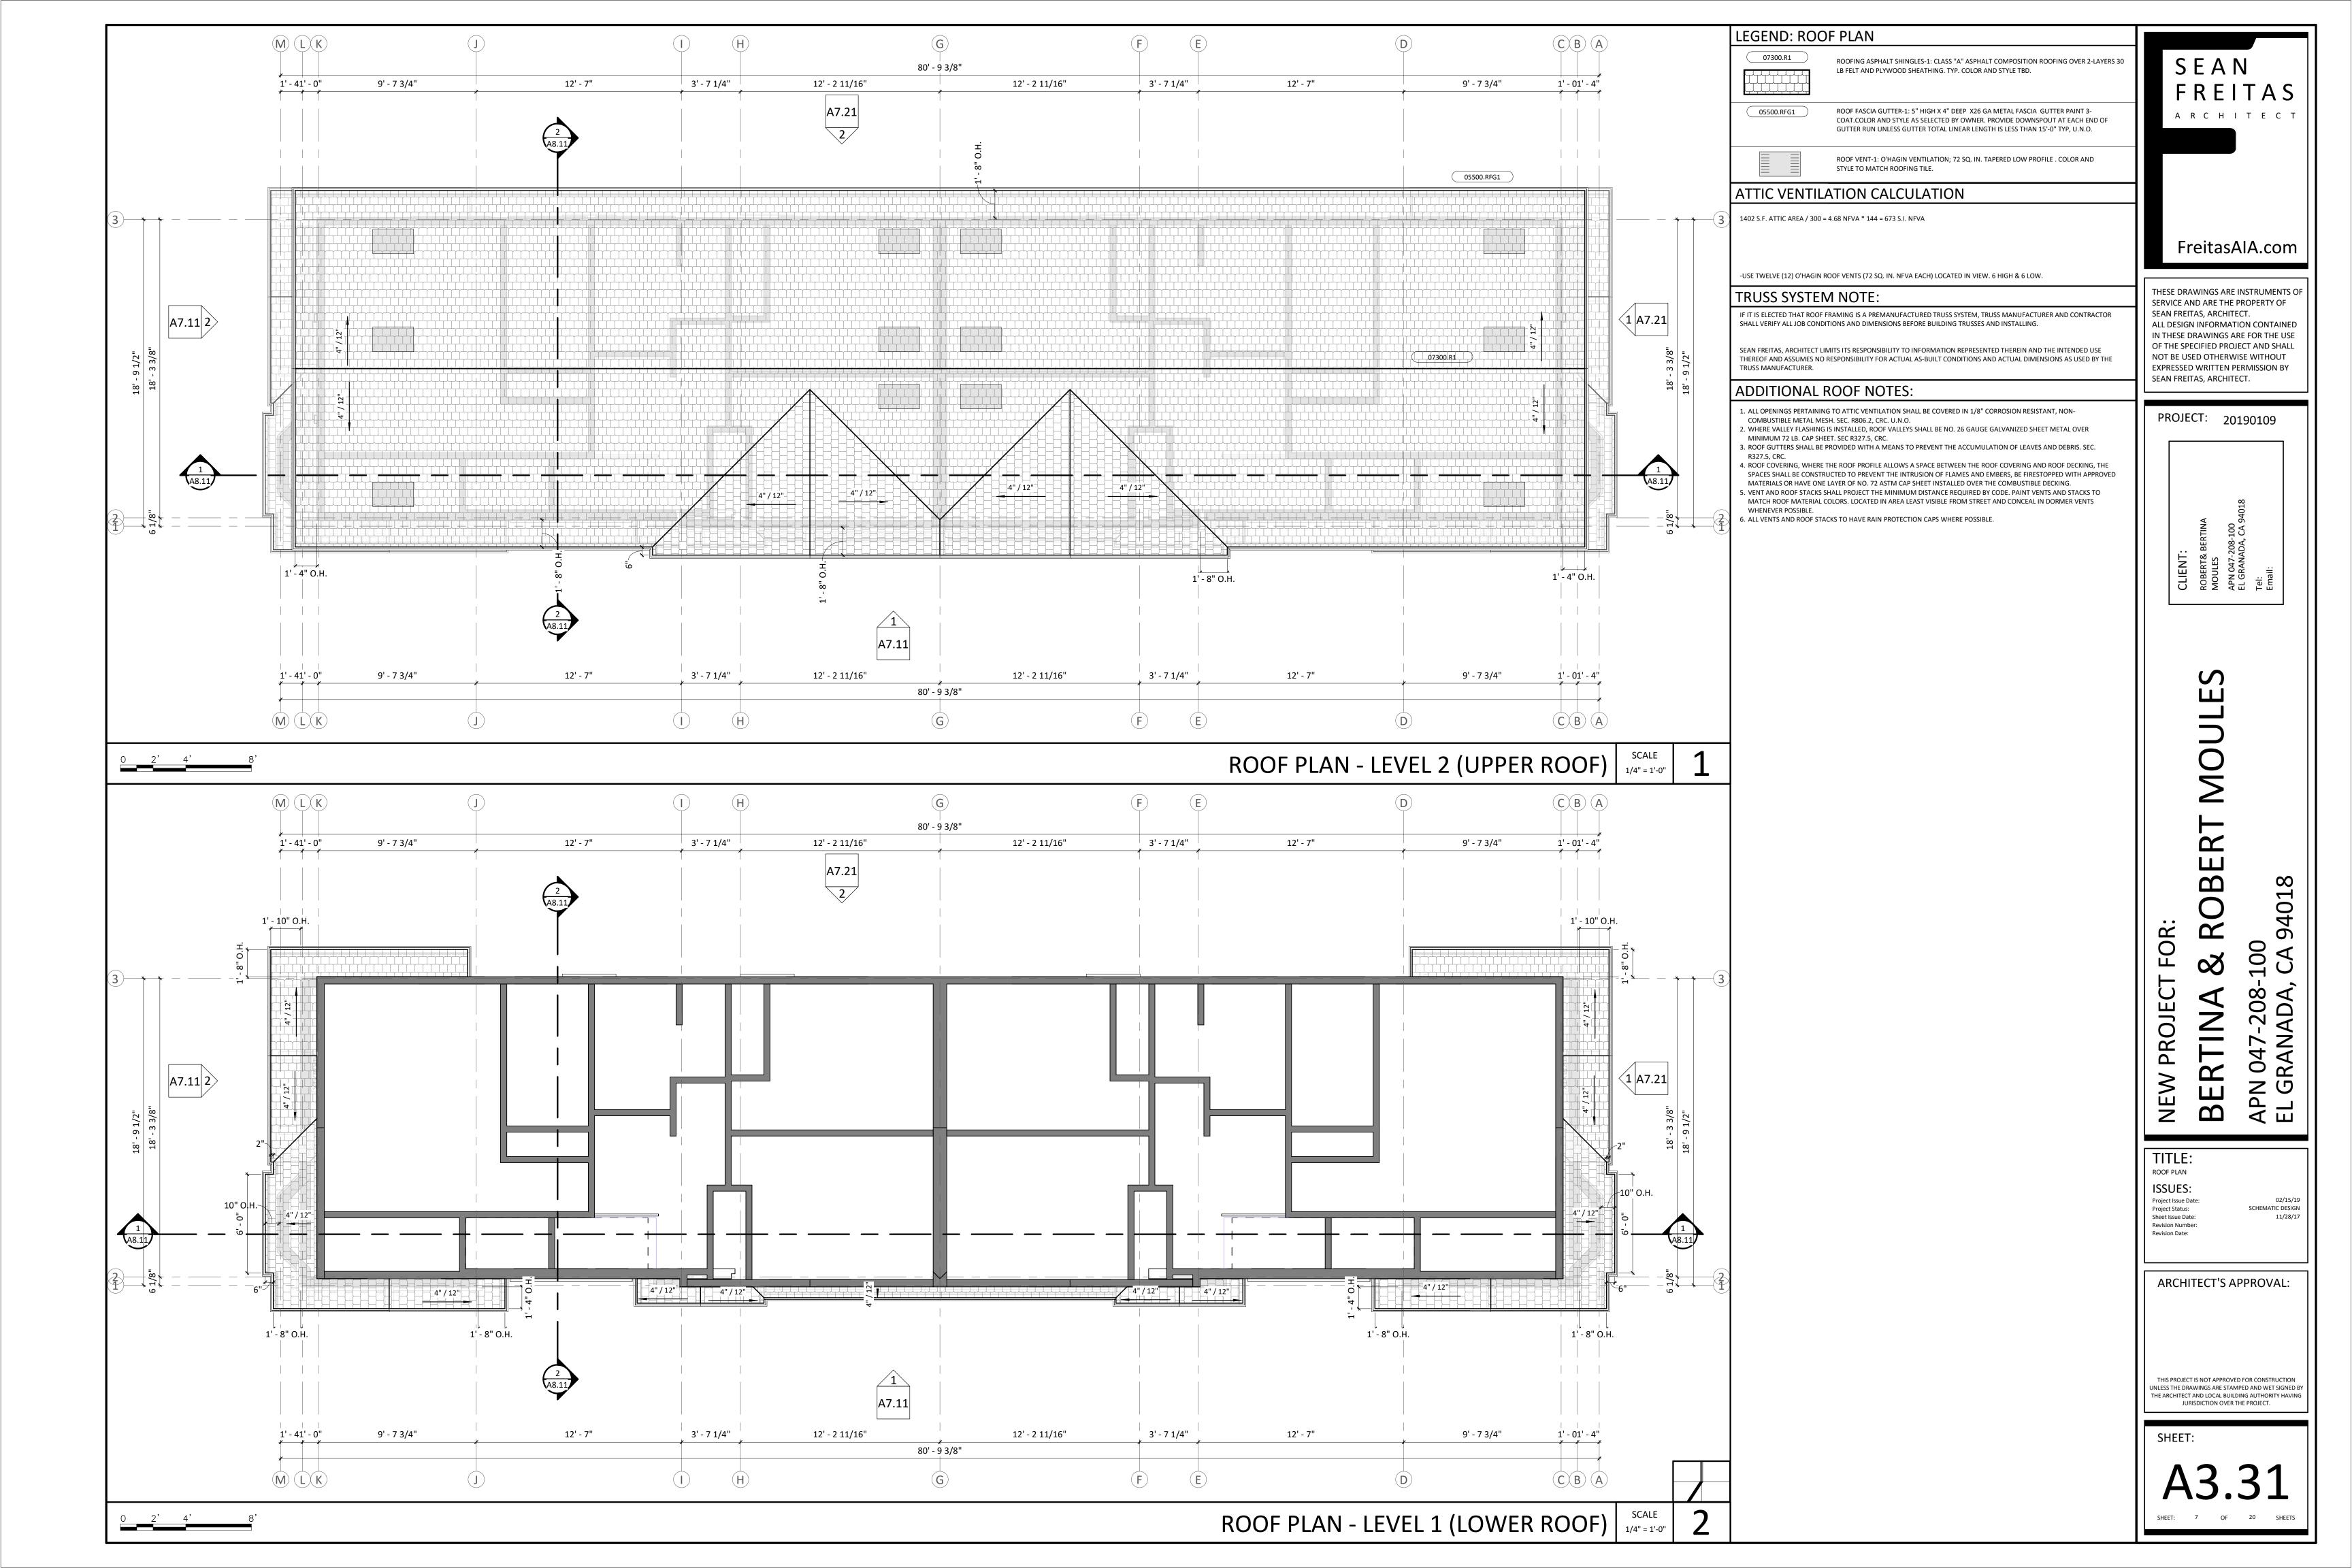

AB THAT THE (MINIMUM RATE OF 150 LBS/1000 SQ.FT.) AND 90% BARK BASE PRODUCT, 1/4 INCH SIZE, TREATED WITH NITROGEN, 1/2-0-0. (MINIMUM RATE OF 4 CY PER 1000 SF.)

THESE DRAWINGS ARE INSTRUMENTS OF SERVICE AND ARE THE PROPERTY OF SEAN FREITAS, ARCHITECT. ALL DESIGN INFORMATION CONTAINED IN THESE DRAWINGS ARE FOR THE USE OF THE SPECIFIED PROJECT AND SHALL NOT BE USED OTHERWISE WITHOUT

FreitasAIA.com

PROJECT: 20190109

EXPRESSED WRITTEN PERMISSION BY

SEAN FREITAS, ARCHITECT.

OBEI

TITLE: ANDSCAPING PLAN

ARCHITECT'S APPROVAL:

SCHEMATIC DESIGN

HIS PROJECT IS NOT APPROVED FOR CONSTRUCTION NLESS THE DRAWINGS ARE STAMPED AND WET SIGNED BY THE ARCHITECT AND LOCAL BUILDING AUTHORITY HAVING JURISDICTION OVER THE PROJECT.

LANDSCAPING PLAN | SCALE 3/16" = 1'-0"

DWARF YEDDA HAWTHORN WESTRINGA





|                                                                                                 |                                                                          |                                                                                                                                                                                                                                                                                                                                                                    |