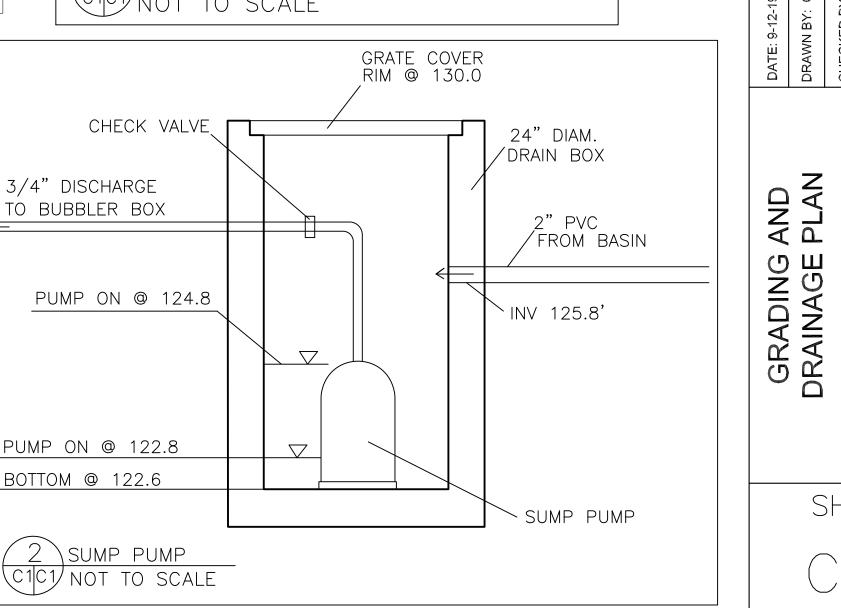

6.3' SIDEWALK 131.03' (N)

4' ALONG THE ALAMEDA 6.3' ALONG AVE. PORTOLA

ON 6" AB

2%

4" PCC SIDEWALK (N)

(6" PCC AT DRIVEWAY APPROACH)

0 + 00

TRUNCATED DOMES

4 ADA RAMP - CALTRANS CASE F

PLANTER

3\sidewalk C1C1/NOT TO SCALE

CURB (E)

C1C1 1"=5'

VOLUMES ABOVE ARE APPROXIMATE.

THE SUBGRADE BELOW ALL PAVED AREAS SHALL BE BASEROCK COMPACTED TO 95%.

ALL GRADING SHALL CONFORM TO LOCAL CODES AND ORDINANCES.

ALL TRENCHES UNDER PROPOSED PAVED AREAS OR CONCRETE SHALL BE BACKFILLED TO SUBGRADE ELEVATION WITH COMPACTED APPROVED GRANULAR MATERIALS. IF TRENCHES ARE IN PROPOSED LANDSCAPE AREAS, THEY SHALL BE BACKFILLED WITH COMPACTED APPROVED GRANULAR MATERIAL TO WITHIN ONE FOOT OF FINISHED GRADE, AND THEN FILLED WITH HAND TAMPED SOILS.

RETAINING CURB

Q<sub>(30,7</sub>, (N)



















#### GENERAL EROSION AND SEDIMENT CONTROL NOTES



- There will be no stockpiling of soil. All excavated soil will be hauled off-site as it is excavated.
- · Perform clearing and earth-moving activities only during dry weather. Measures to ensure adequate erosion and sediment control shall be installed prior to earth-moving activities and construction.
- · Erosion control materials to be on-site during off-season.
- Measures to ensure adequate erosion and sediment control are required year-round. Stabilize all denuded areas and maintain erosion control measures continuously between October 1 and April 30.
- · Store, handle, and dispose of construction materials and wastes properly, so as to prevent their contact with stormwater.
- · Control and prevent the discharge of all potential