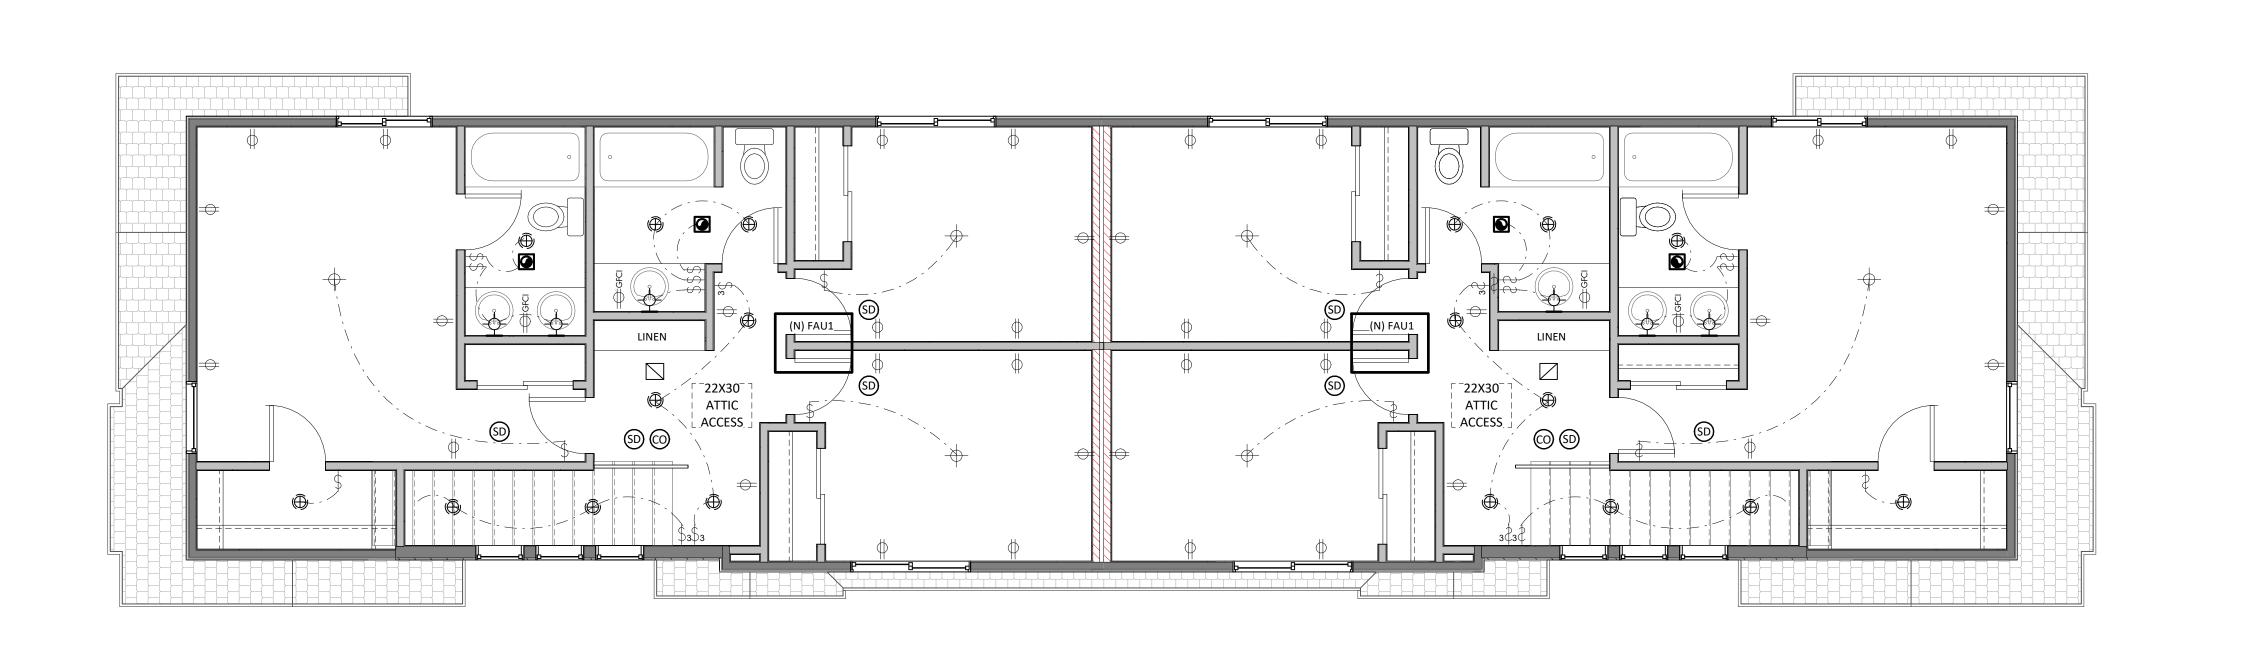

OT APPROVED FOR CONSTRUCTION UNLESS THE DRAWINGS ARE STAMPED AND WET SIGNED BY THE ARCHITECT AND LOCAL BUILDING AUTHORITY HAVING JURISDICTION OVER THE PROJECT.









THESE DRAWINGS ARE INSTRUMENTS OF SERVICE AND ARE THE PROPERTY OF SEAN FREITAS, ARCHITECT. ALL DESIGN INFORMATION CONTAINED IN THESE DRAWINGS ARE FOR THE USE OF THE SPECIFIED PROJECT AND SHALL NOT BE USED OTHERWISE WITHOUT EXPRESSED WRITTEN PERMISSION BY SEAN FREITAS, ARCHITECT.

PROJECT: 20190109

MOULE OBERT 100 CA BERT

94018

SECTIONS ISSUES:

SCHEMATIC DESIGN Project Status: 11/28/17 Sheet Issue Date: Revision Number:

ARCHITECT'S APPROVAL:

THIS PROJECT IS NOT APPROVED FOR CONSTRUCTION UNLESS THE DRAWINGS ARE STAMPED AND WET SIGNED BY THE ARCHITECT AND LOCAL BUILDING AUTHORITY HAVING JURISDICTION OVER THE PROJECT.





LEVEL 2 - UTILITY PLAN | SCALE | 1/4" = 1'-0"

LEVEL 1 - UTILITY PLAN | SCALE 1/4" = 1'-0"

LISTED TAMPER RESISTANT. CEC 210.12 (B), CEC 406.11, CEC 210.52. INTERIOR WIRING CONTROL DEVICE: 120V. DUPLEX OUTLET +18" A.F.F. (16140.I120VODGW) (U.N.O.) W/ GROUND FAULT CIRCUIT INTERRUPTER PROTECTION. IN KITCHEN AND DINING AREAS A RECEPTACLE SHALL BE PROVIDED FOR EACH COUNTER SPACE WIDER THAN 12" AND SPACED NO MORE THAN 4'-0" APART, A MAXIMUM OF 2'-0" FROM THE END OF THE COUNTER. CEC INTERIOR WIRING CONTROL DEVICE: 220V. DUPLEX OUTLET WALL MOUNTED (16140.I220VODAW) +18" A.F.F. (U.N.O.) PER CEC EXTERIOR WIRING CONTROL DEVICE: LISTED WEATHER RESISTENT TYPE 120V. DUPLEX OUTLET W/ GFCI WEATHERPROOF ENCLOSURE PER CEC 406.8(B)(1) 16200.E100A01 (N) ELECTRICAL SERVICE SUBPANEL 16140.IECC03 INTERIOR ELE