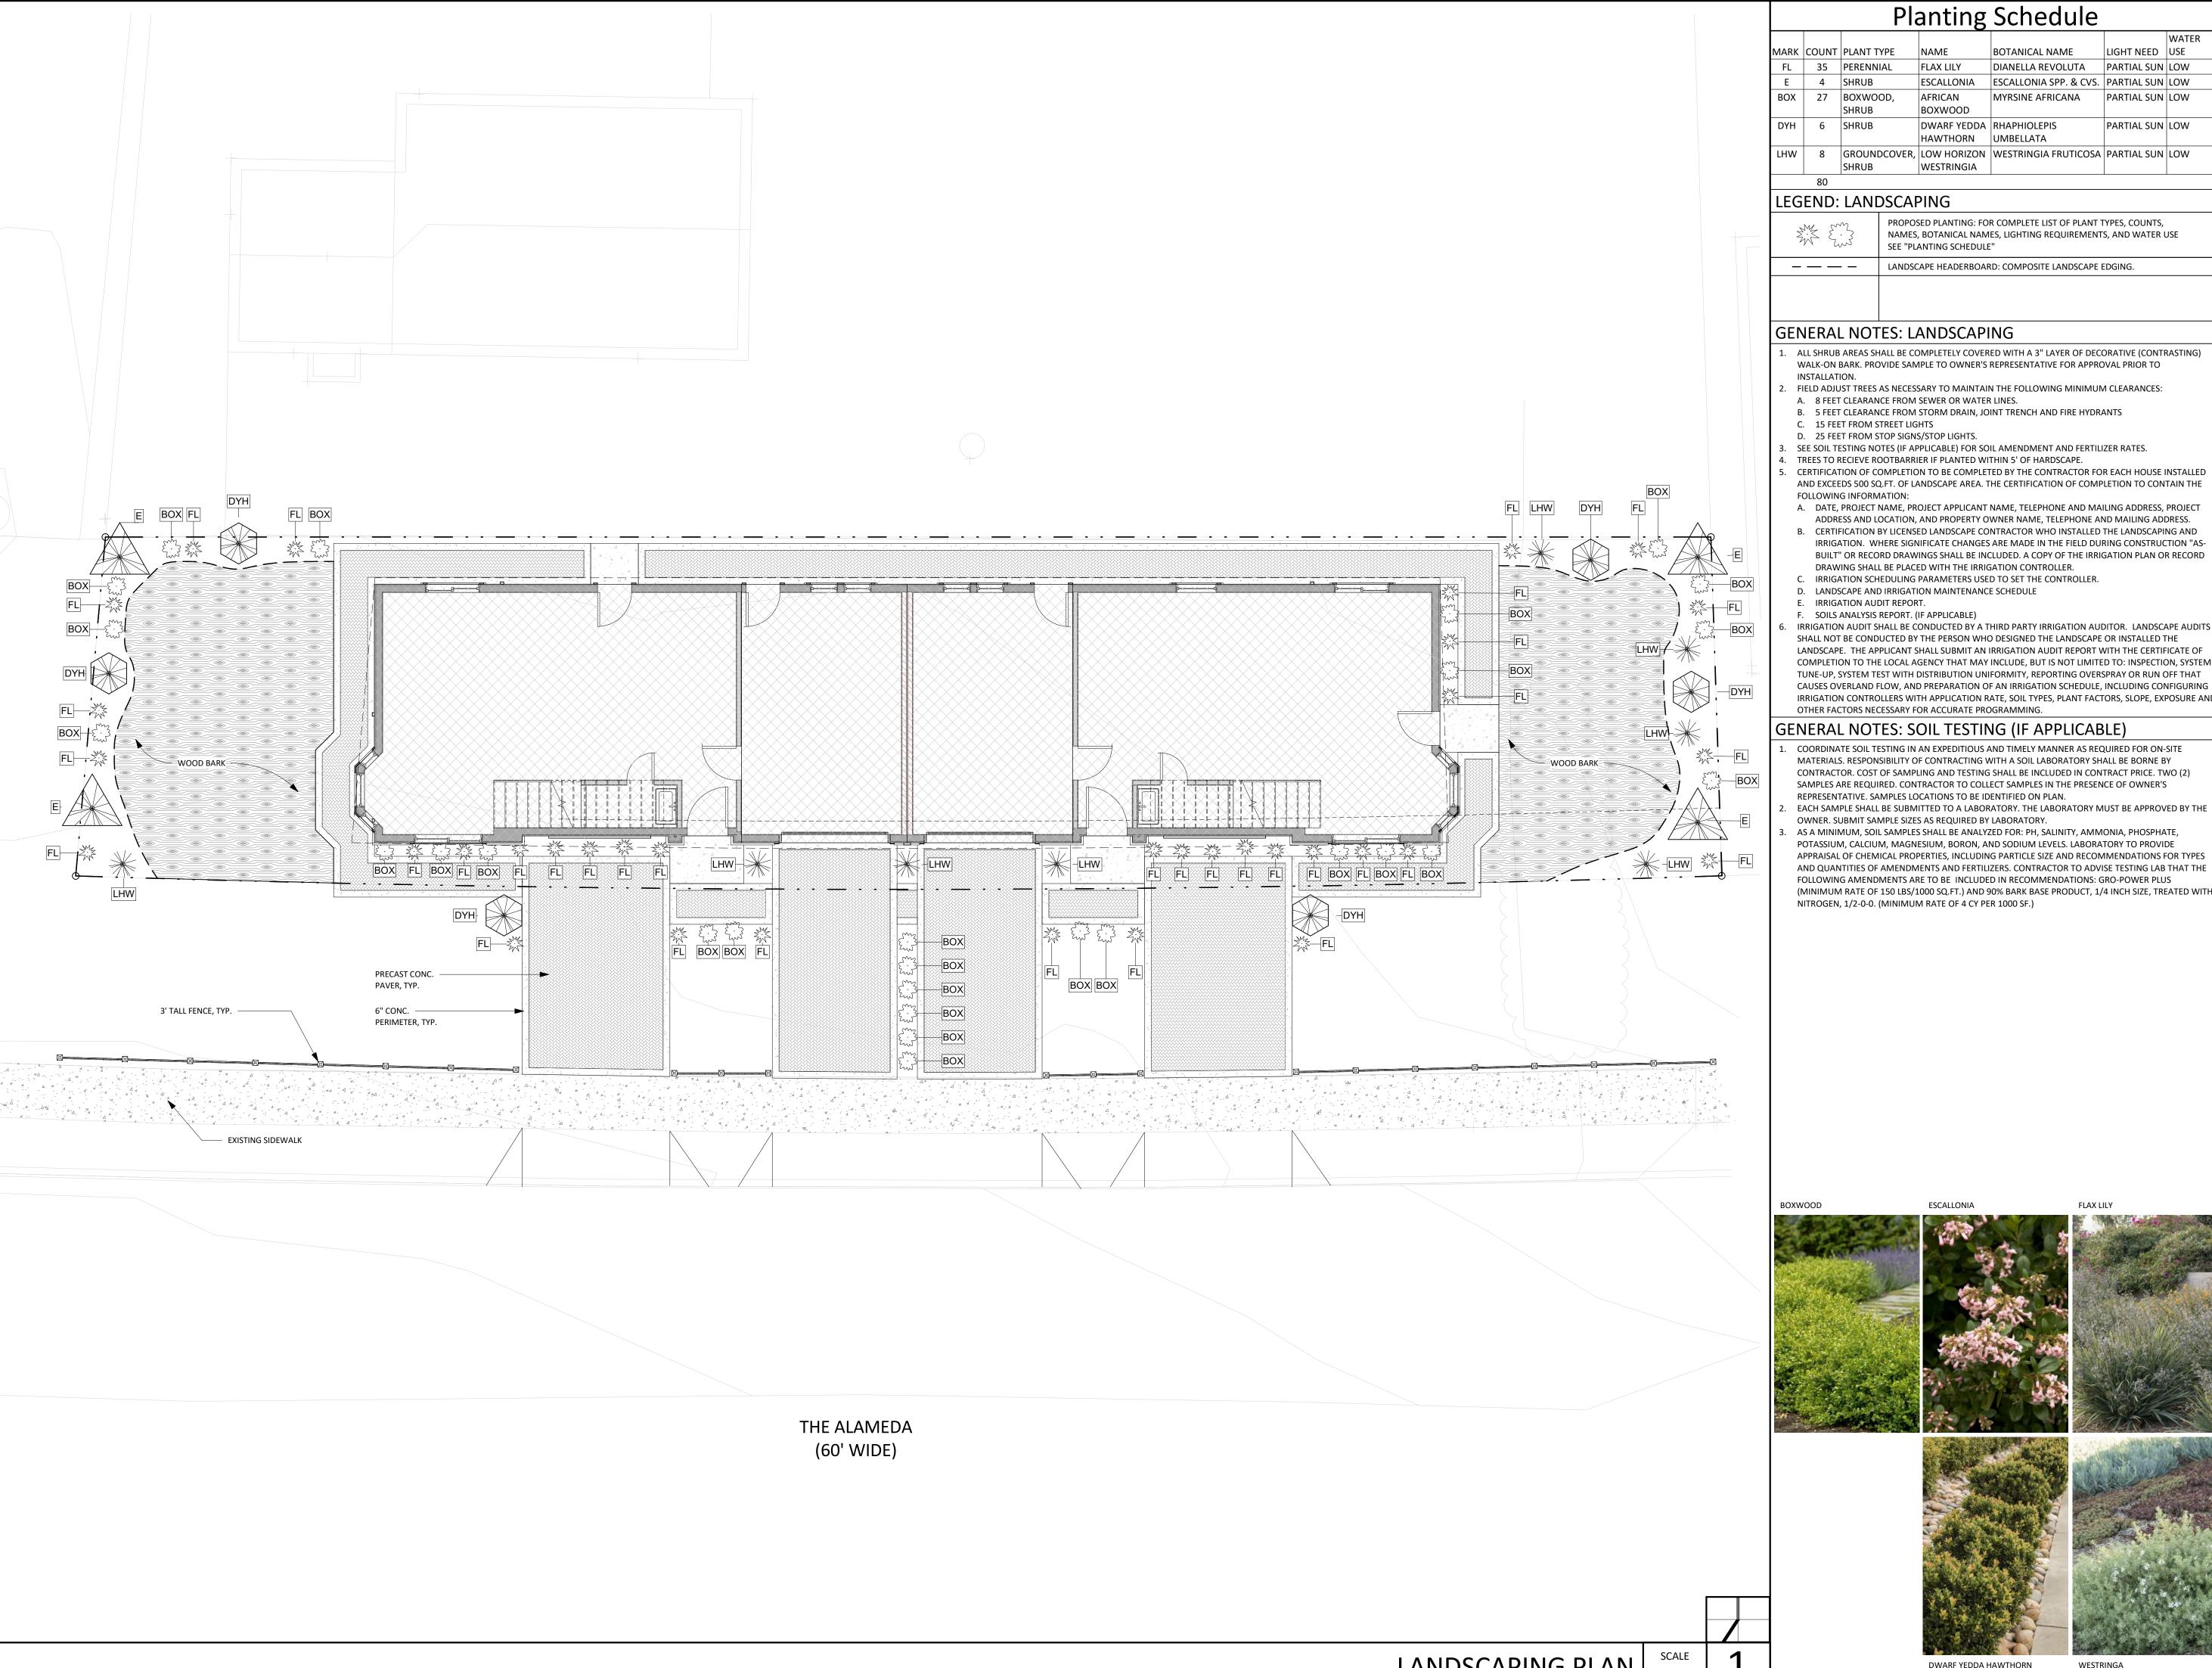

SPECIFIC ROOM AREAS |  |  |  |  |  |  |  |  |

SEE SHEET S.11 FOR SPECIFIC ROOM AREA

THESE DRAWINGS ARE INSTRUMENTS OF SERVICE AND ARE THE PROPERTY OF SEAN FREITAS, ARCHITECT.
ALL DESIGN INFORMATION CONTAINED IN THESE DRAWINGS ARE FOR THE USE OF THE SPECIFIED PROJECT AND SHALL NOT BE USED OTHERWISE WITHOUT EXPRESSED WRITTEN PERMISSION BY SEAN FREITAS, ARCHITECT.

PROJECT: 20190109

DERT& BERTINA

JULES

N 047-208-100

GRANADA, CA 94018

I:

TMOULES

ERTINA & ROBER N 047-208-100

TITLE: SITE PLAN ISSUES: Project Issue Da

Sheet Issue Date:

02/15/19 SCHEMATIC DESIGN 02/15/19

ARCHITECT'S APPROVAL:

THIS PROJECT IS NOT APPROVED FOR CONSTRUCTION
UNLESS THE DRAWINGS ARE STAMPED AND WET SIGNED BY
THE ARCHITECT AND LOCAL BUILDING AUTHORITY HAVING
JURISDICTION OVER THE PROJECT.

SHEET:

A2.11



Planting Schedule LIGHT NEED USE BOTANICAL NAME FLAX LILY DIANELLA REVOLUTA PARTIAL SUN LOW ESCALLONIA | ESCALLONIA SPP. & CVS. | PARTIAL SUN | LOW MYRSINE AFRICANA AFRICAN PARTIAL SUN LOW BOXWOOD DWARF YEDDA RHAPHIOLEPIS PARTIAL SUN LOW HAWTHORN UMBELLATA

#### LEGEND: LANDSCAPING

WESTRINGIA

PROPOSED PLANTING: FOR COMPLETE LIST OF PLANT TYPES, COUNTS, NAMES, BOTANICAL NAMES, LIGHTING REQUIREMENTS, AND WATER USE SEE "PLANTING SCHEDULE"

LANDSCAPE HEADERBOARD: COMPOSITE LANDSCAPE EDGING.

#### GENERAL NOTES: LANDSCAPING

- . ALL SHRUB AREAS SHALL BE COMPLETELY COVERED WITH A 3" LAYER OF DECORATIVE (CONTRASTING) WALK-ON BARK. PROVIDE SAMPLE TO OWNER'S REPRESENTATIVE FOR APPROVAL PRIOR TO
- FIELD ADJUST TREES AS NECESSARY TO MAINTAIN THE FOLLOWING MINIMUM CLEARANCES: A. 8 FEET CLEARANCE F