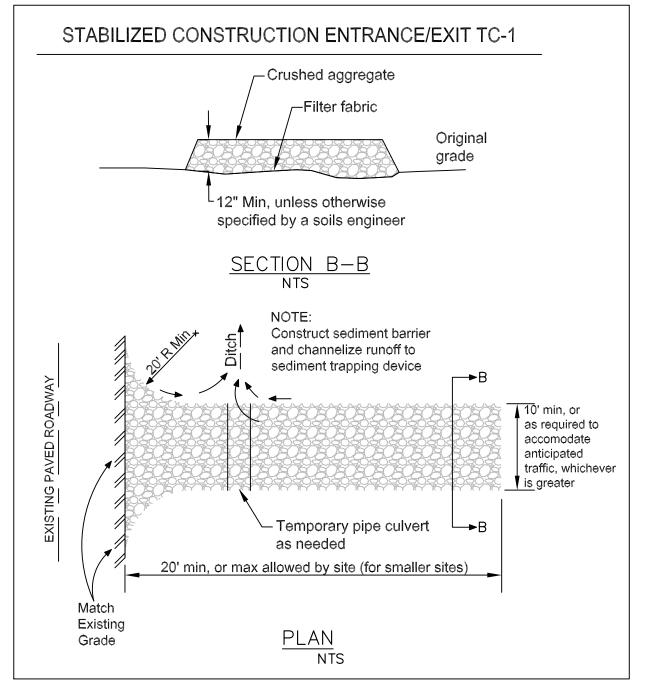

placed in a row, the rolls must be overlapped, not abutted. Turn the ends of the fiber roll up-slope to prevent runoff from going around the roll.

· Dust control is required year-round.

| • /• | • • | • • | •

STRAW BALF

1. ACTUAL LAYOUT DETERMINED IN FIFLD.

- Erosion control materials shall be stored on-site.
- · There are no trees or driplines oin the site.



| ARE REQUIRED.              |               |             |
|----------------------------|---------------|-------------|
| NAME:                      | ROBERT MOULES |             |
| TITLE/QUALIFICATION: OWNER |               |             |
| PHONE:                     | 650-759-7814  |             |
| PHONE:                     |               |             |
| E-MAIL:                    | BRMOULE       | S@YAHOO.COM |