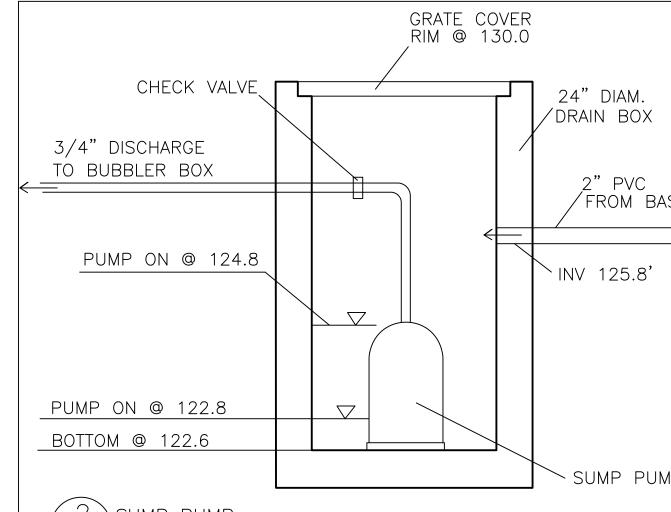

CY

6.3' SIDEWALK 131.03' (N)

4' ALONG THE ALAMEDA 6.3' ALONG AVE. PORTOLA

ON 6" AB

2%

4" PCC SIDEWALK (N)

(6" PCC AT DRIVEWAY APPROACH)

0 + 00

TRUNCATED DOMES

4 ADA RAMP - CALTRANS CASE F

PLANTER

3\sidewalk C1C1/NOT TO SCALE

CURB (E)

C1C1 1"=5'

VOLUMES ABOVE ARE APPROXIMATE.

THE SUBGRADE BELOW ALL PAVED AREAS SHALL BE BASEROCK COMPACTED TO 95%.

ALL GRADING SHALL CONFORM TO LOCAL CODES AND ORDINANCES.

ALL TRENCHES UNDER PROPOSED PAVED AREAS OR CONCRETE SHALL BE BACKFILLED TO SUBGRADE ELEVATION WITH COMPACTED APPROVED GRANULAR MATERIALS. IF TRENCHES ARE IN PROPOSED LANDSCAPE AREAS, THEY SHALL BE BACKFILLED WITH COMPACTED APPROVED GRANULAR MATERIAL TO WITHIN ONE FOOT OF FINISHED GRADE, AND THEN FILLED WITH HAND TAMPED SOILS.

RETAINING CURB

Q<sub>(30,7</sub>, (N)



















#### GENERAL EROSION AND SEDIMENT CONTROL NOTES



- There will be no stockpiling of soil. All excavated soil will be hauled off-site as it is excavated.
- · Perform clearing and earth-moving activities only during dry weather. Measures to ensure adequate erosion and sediment control shall be installed prior to earth-moving activities and construction.
- · Erosion control materials to be on-site during off-season.
- Measures to ensure adequate erosion and sediment control are required year-round. Stabilize all denuded areas and maintain erosion control measures continuously between October 1 and April 30.
- · Store, handle, and dispose of construction materials and wastes properly, so as to prevent their contact with stormwater.
- · Control and prevent the discharge of all potentia