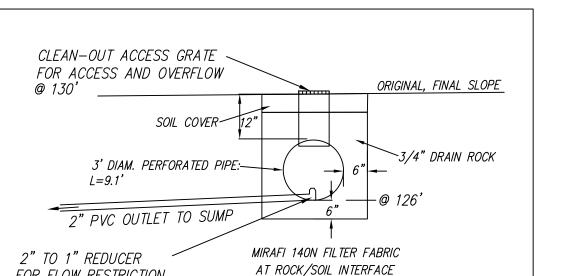

10 CY

6.3' SIDEWALK 131.03' (N)

4' ALONG THE ALAMEDA 6.3' ALONG AVE. PORTOLA

ON 6" AB

2%

4" PCC SIDEWALK (N)

(6" PCC AT DRIVEWAY APPROACH)

0 + 00

TRUNCATED DOMES

4 ADA RAMP - CALTRANS CASE F

PLANTER

3\sidewalk C1C1/NOT TO SCALE

CURB (E)

C1C1 1"=5'

VOLUMES ABOVE ARE APPROXIMATE.

THE SUBGRADE BELOW ALL PAVED AREAS SHALL BE BASEROCK COMPACTED TO 95%.

ALL GRADING SHALL CONFORM TO LOCAL CODES AND ORDINANCES.

ALL TRENCHES UNDER PROPOSED PAVED AREAS OR CONCRETE SHALL BE BACKFILLED TO SUBGRADE ELEVATION WITH COMPACTED APPROVED GRANULAR MATERIALS. IF TRENCHES ARE IN PROPOSED LANDSCAPE AREAS, THEY SHALL BE BACKFILLED WITH COMPACTED APPROVED GRANULAR MATERIAL TO WITHIN ONE FOOT OF FINISHED GRADE, AND THEN FILLED WITH HAND TAMPED SOILS.

RETAINING CURB

Q<sub>(30,7</sub>, (N)



















#### GENERAL EROSION AND SEDIMENT CONTROL NOTES



- There will be no stockpiling of soil. All excavated soil will be hauled off-site as it is excavated.
- · Perform clearing and earth-moving activities only during dry weather. Measures to ensure adequate erosion and sediment control shall be installed prior to earth-moving activities and construction.
- · Erosion control materials to be on-site during off-season.
- Measures to ensure adequate erosion and sediment control are required year-round. Stabilize all denuded areas and maintain erosion control measures continuously between October 1 and April 30.
- · Store, handle, and dispose of construction materials and wastes properly, so as to prevent their contact with stormwater.
- · Control and prevent the discharge of all pote