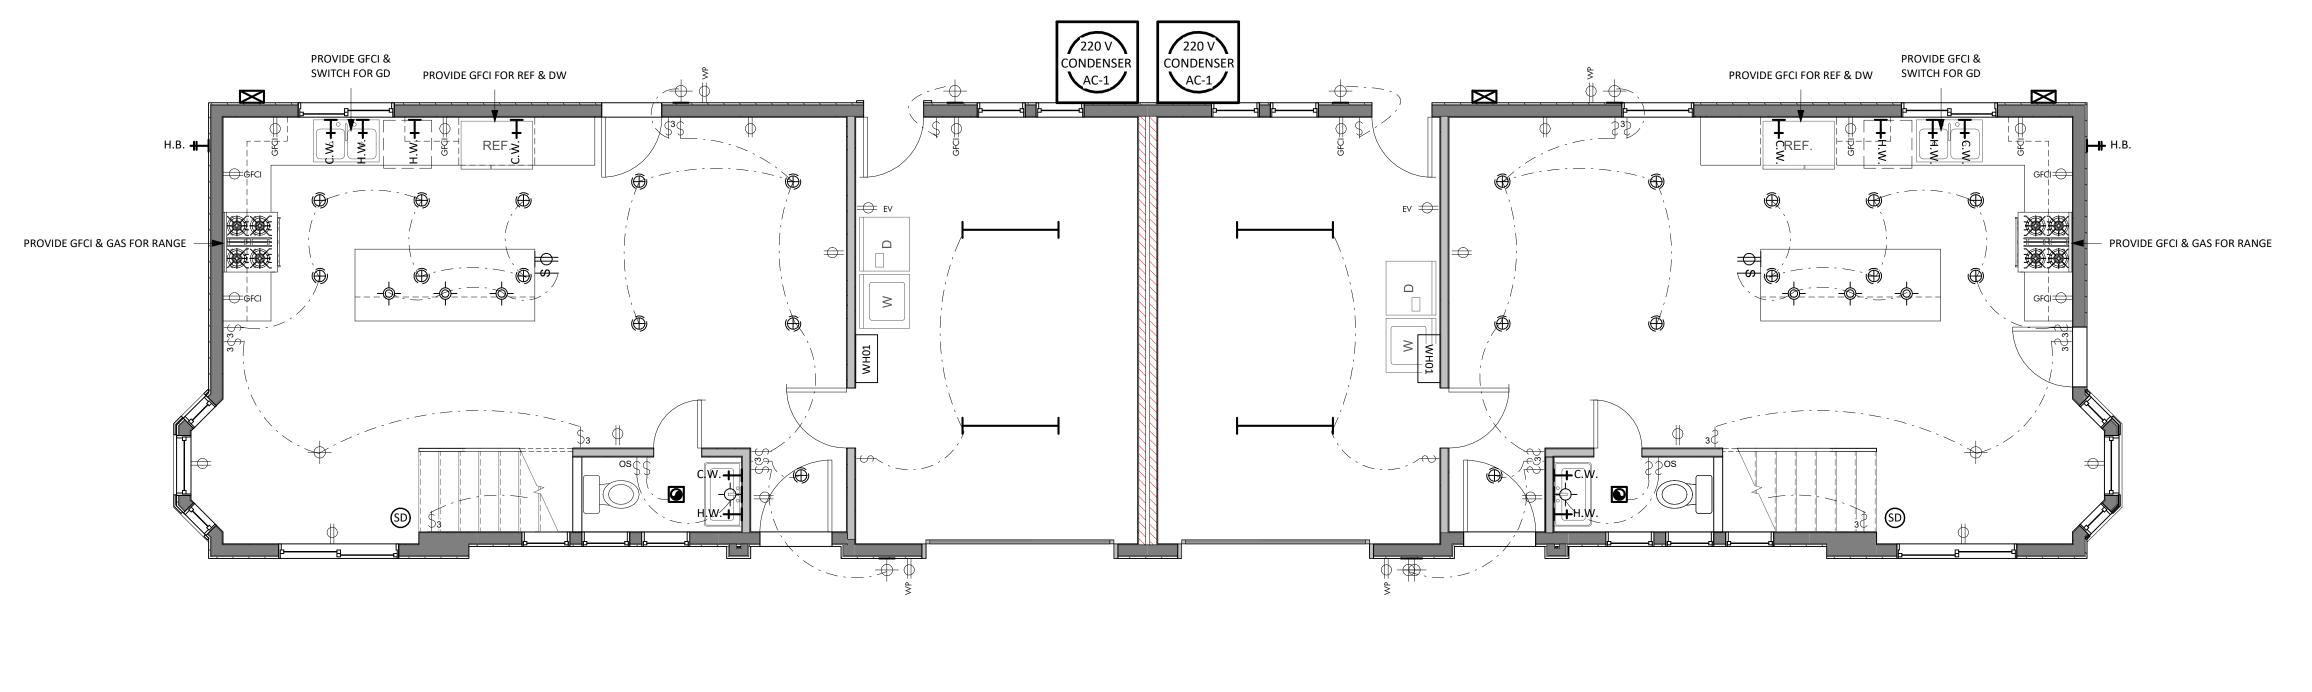

UAL. TRIM AND FINISH AS INTERIOR LIGHT FIXTURE VANITY SURFACE-1: 60W/120V SURFACE MOUNTED INCANDESCENT VANITY LIGHT FIXTURE AS SELECTED BY OWNER. CONTROL FreitasAIA.com SWITCH AND WITH MANUAL-ON/ AUTOMATIC OFF PHOTO CONTROL, (TYP).

THESE DRAWINGS ARE INSTRUMENTS OF SERVICE AND ARE THE PROPERTY OF SEAN FREITAS, ARCHITECT. ALL DESIGN INFORMATION CONTAINED IN THESE DRAWINGS ARE FOR THE USE OF THE SPECIFIED PROJECT AND SHALL NOT BE USED OTHERWISE WITHOUT EXPRESSED WRITTEN PERMISSION BY SEAN FREITAS, ARCHITECT.

PROJECT: 20190109

OBE

SCHEMATIC DESIGN

ARCHITECT'S APPROVAL:

THIS PROJECT IS NOT APPROVED FOR CONSTRUCTION

INLESS THE DRAWINGS ARE STAMPED AND WET SIGNED BY THE ARCHITECT AND LOCAL BUILDING AUTHORITY HAVING JURISDICTION OVER THE PROJECT.

UTILITY PLAN

Sheet Issue Date:

ISSUES:





// EXISTING CONTOURS PROPOSED CONTOURS PROPOSED SPOT ELEVATION

DOWNSPOUT

4" SOLID DRAIN PIPE

#### GENERAL NOTES

- 1. PLANS PREPARED AT THE REQUEST OF:
- ROBERT MOULES, OWNER 2. TOPOGRAPHY BY S. MICALLEF, SURVEYED 5-25-12.

GRADE (N)

0+40

GRADE (E)

DRIVEWAY PROFILE

3. THIS IS NOT A BOUNDARY SURVEY.

4. ELEVATION DATUM ASSUMED. 5. THE GEOTECHNICAL REPORT: SOILS REPORT FOR PROPOSED DUPLEX: THE ALAMEDA, EL GRANADA, APN 047-208-120; DATE: 8-29-19, BY SIGMA PRIME GEOSCIENCES, PROJECT NO. 19-160 SHALL BE RETAINED ON THE CONSTRUCTION SITE. THE GEOTECHNICAL ENGINEER OF RECORD IS SIGMA PRIME GEOSCIENCES, WITH THE CONTACT NUMBER (650)-728-3590. THE CONTRACTOR SHALL NOTIFY THE GEOTECHNICAL ENGINEER OF RECORD AT LEAST 48 HOURS BEFORE CONSTRUCTION OF GEOTECHNICAL RELATED WORK. THE GEOTECHNIC