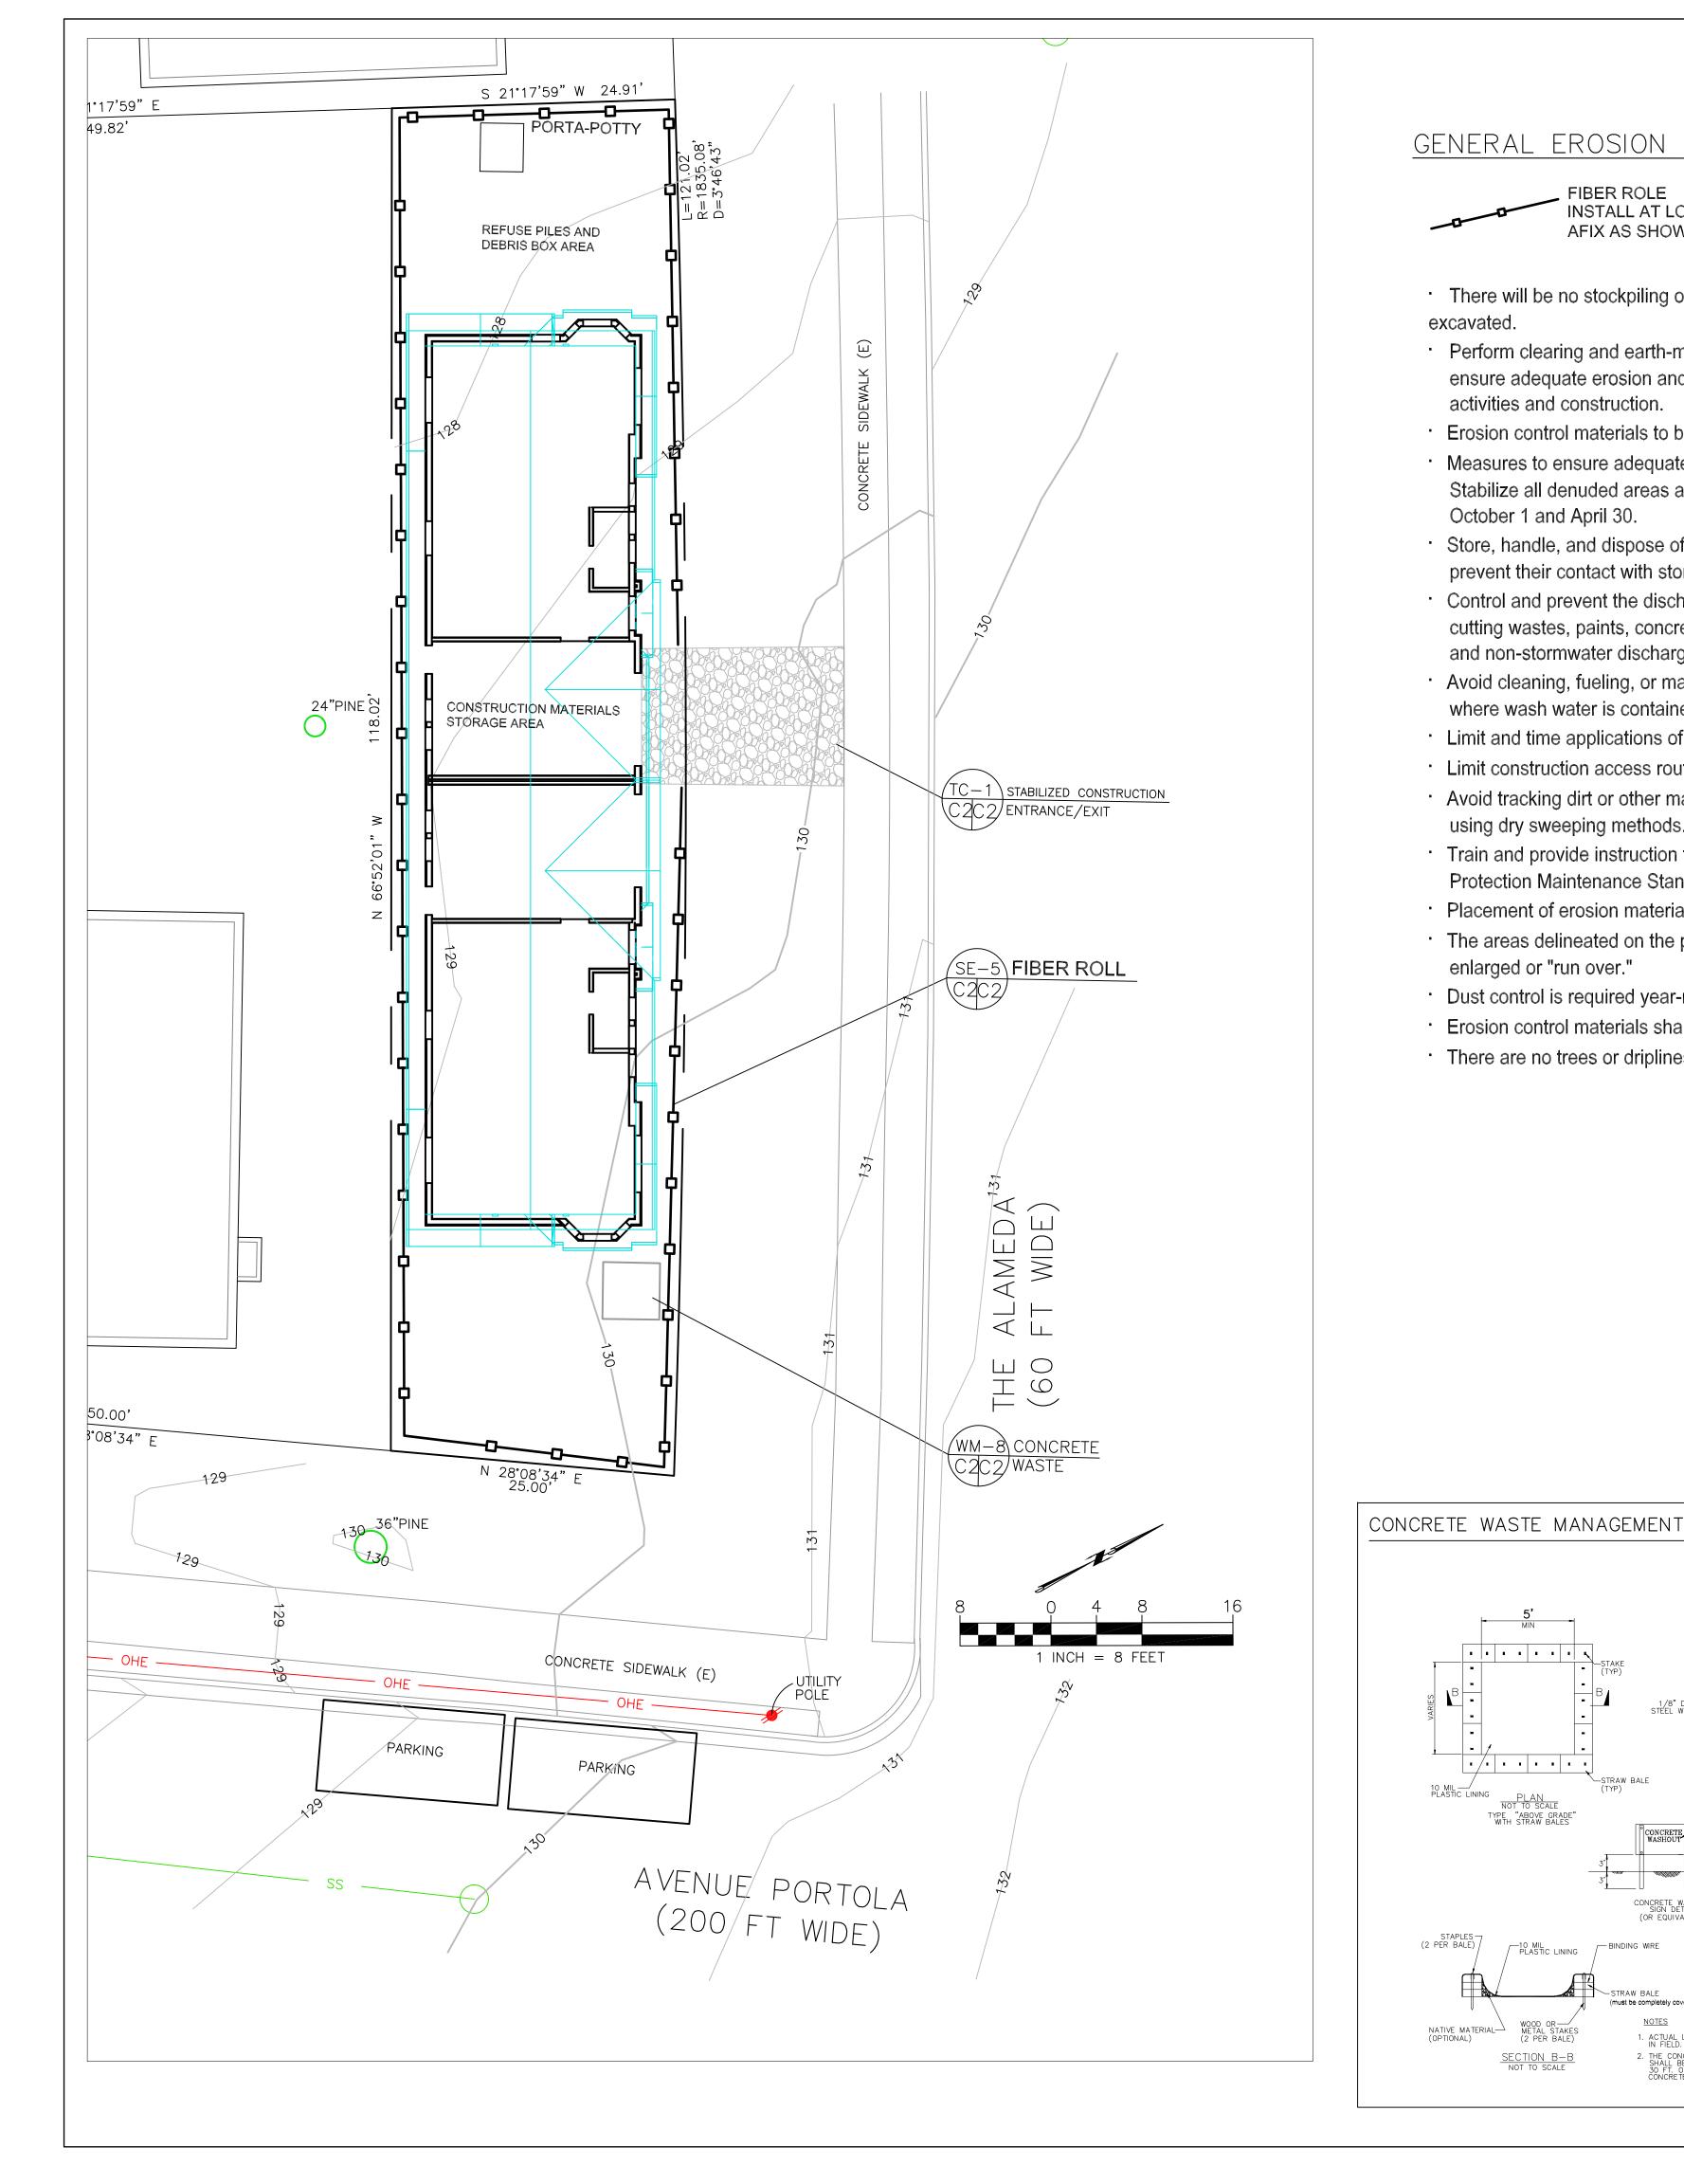

3' SIDEWALK 131.03' (N)

4' ALONG THE ALAMEDA 6.3' ALONG AVE. PORTOLA

ON 6" AB

2%

4" PCC SIDEWALK (N)

(6" PCC AT DRIVEWAY APPROACH)

0 + 00

TRUNCATED DOMES

4 ADA RAMP - CALTRANS CASE F

PLANTER

3\sidewalk C1C1/NOT TO SCALE

CURB (E)

C1C1 1"=5'

VOLUMES ABOVE ARE APPROXIMATE.

THE SUBGRADE BELOW ALL PAVED AREAS SHALL BE BASEROCK COMPACTED TO 95%.

ALL GRADING SHALL CONFORM TO LOCAL CODES AND ORDINANCES.

ALL TRENCHES UNDER PROPOSED PAVED AREAS OR CONCRETE SHALL BE BACKFILLED TO SUBGRADE ELEVATION WITH COMPACTED APPROVED GRANULAR MATERIALS. IF TRENCHES ARE IN PROPOSED LANDSCAPE AREAS, THEY SHALL BE BACKFILLED WITH COMPACTED APPROVED GRANULAR MATERIAL TO WITHIN ONE FOOT OF FINISHED GRADE, AND THEN FILLED WITH HAND TAMPED SOILS.

RETAINING CURB

Q<sub>(30,7</sub>, (N)



















#### GENERAL EROSION AND SEDIMENT CONTROL NOTES



- There will be no stockpiling of soil. All excavated soil will be hauled off-site as it is excavated.
- · Perform clearing and earth-moving activities only during dry weather. Measures to ensure adequate erosion and sediment control shall be installed prior to earth-moving activities and construction.
- · Erosion control materials to be on-site during off-season.
- Measures to ensure adequate erosion and sediment control are required year-round. Stabilize all denuded areas and maintain erosion control measures continuously between October 1 and April 30.
- · Store, handle, and dispose of construction materials and wastes properly, so as to prevent their contact with stormwater.
- · Control and prevent the discharge of all potential poll