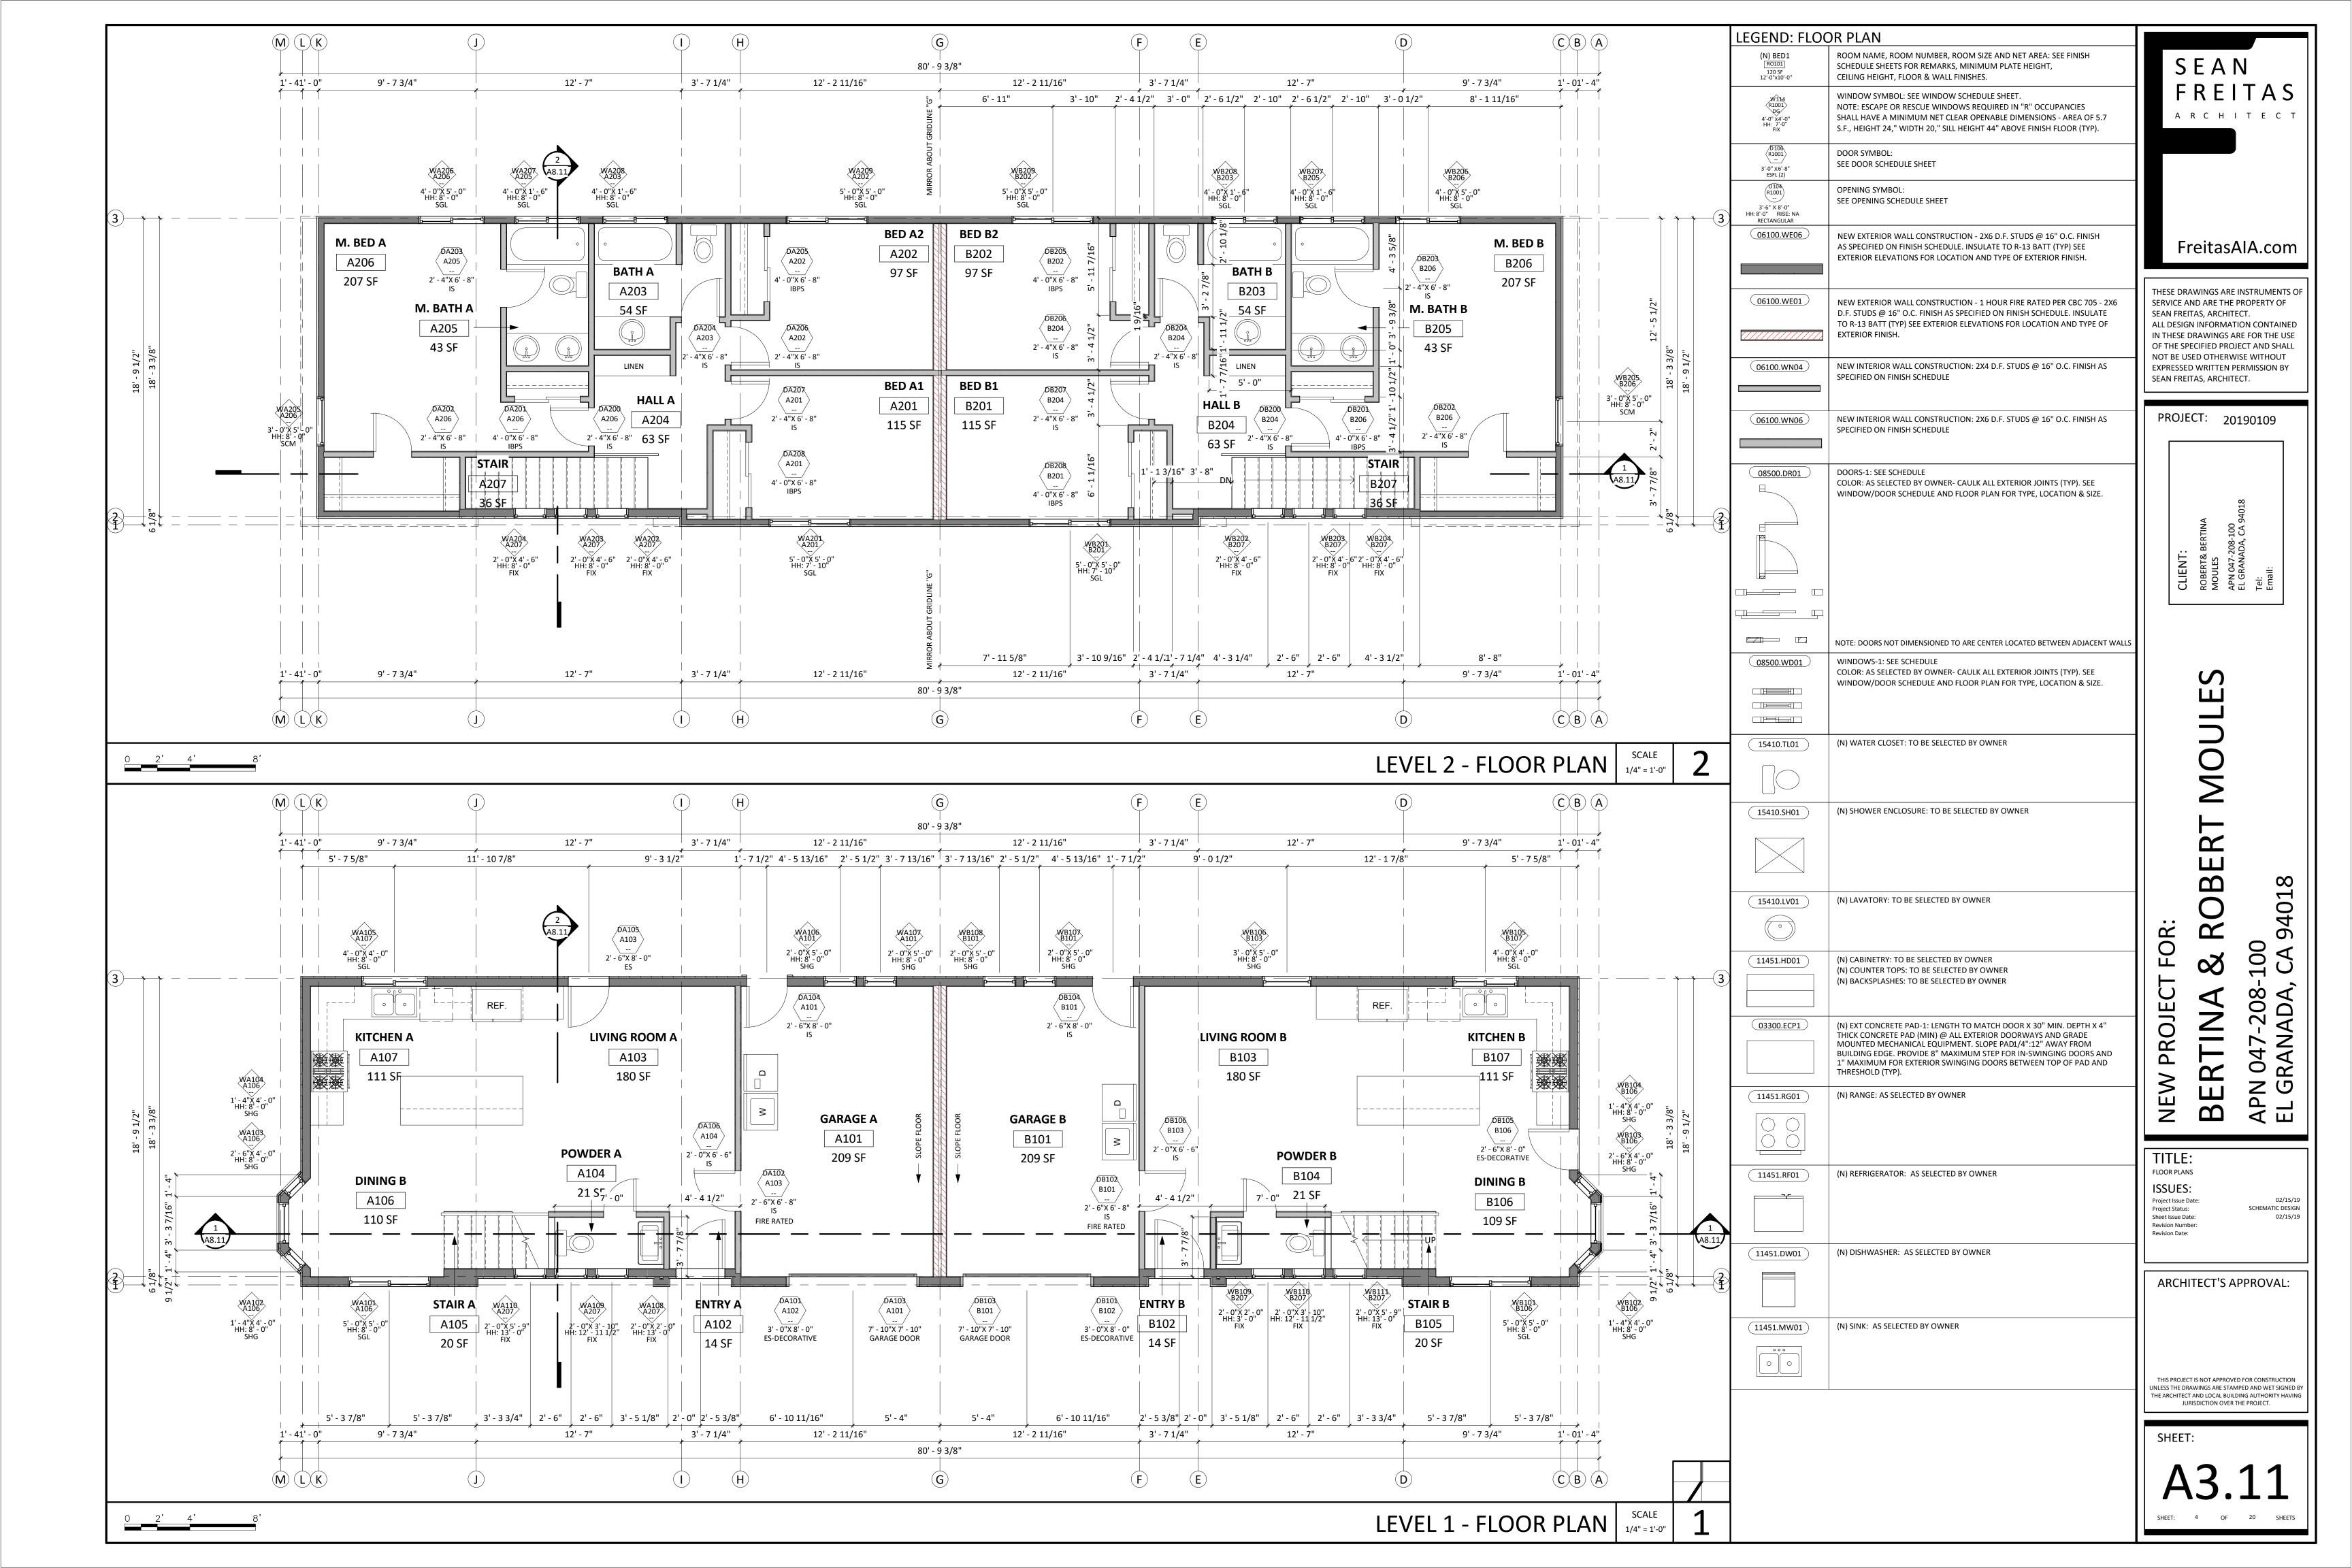

LAB THAT THE (MINIMUM RATE OF 150 LBS/1000 SQ.FT.) AND 90% BARK BASE PRODUCT, 1/4 INCH SIZE, TREATED WITH NITROGEN, 1/2-0-0. (MINIMUM RATE OF 4 CY PER 1000 SF.)

THESE DRAWINGS ARE INSTRUMENTS OF SERVICE AND ARE THE PROPERTY OF SEAN FREITAS, ARCHITECT. ALL DESIGN INFORMATION CONTAINED IN THESE DRAWINGS ARE FOR THE USE OF THE SPECIFIED PROJECT AND SHALL NOT BE USED OTHERWISE WITHOUT

FreitasAIA.com

PROJECT: 20190109

EXPRESSED WRITTEN PERMISSION BY

SEAN FREITAS, ARCHITECT.

OBEI

TITLE: ANDSCAPING PLAN

ARCHITECT'S APPROVAL:

SCHEMATIC DESIGN

HIS PROJECT IS NOT APPROVED FOR CONSTRUCTION NLESS THE DRAWINGS ARE STAMPED AND WET SIGNED BY THE ARCHITECT AND LOCAL BUILDING AUTHORITY HAVING JURISDICTION OVER THE PROJECT.

LANDSCAPING PLAN | SCALE 3/16" = 1'-0"

DWARF YEDDA HAWTHORN WESTRINGA





|                                                                                                 |                                                                          |                                                                                                                                                                                                                                                                                                                                                                    |