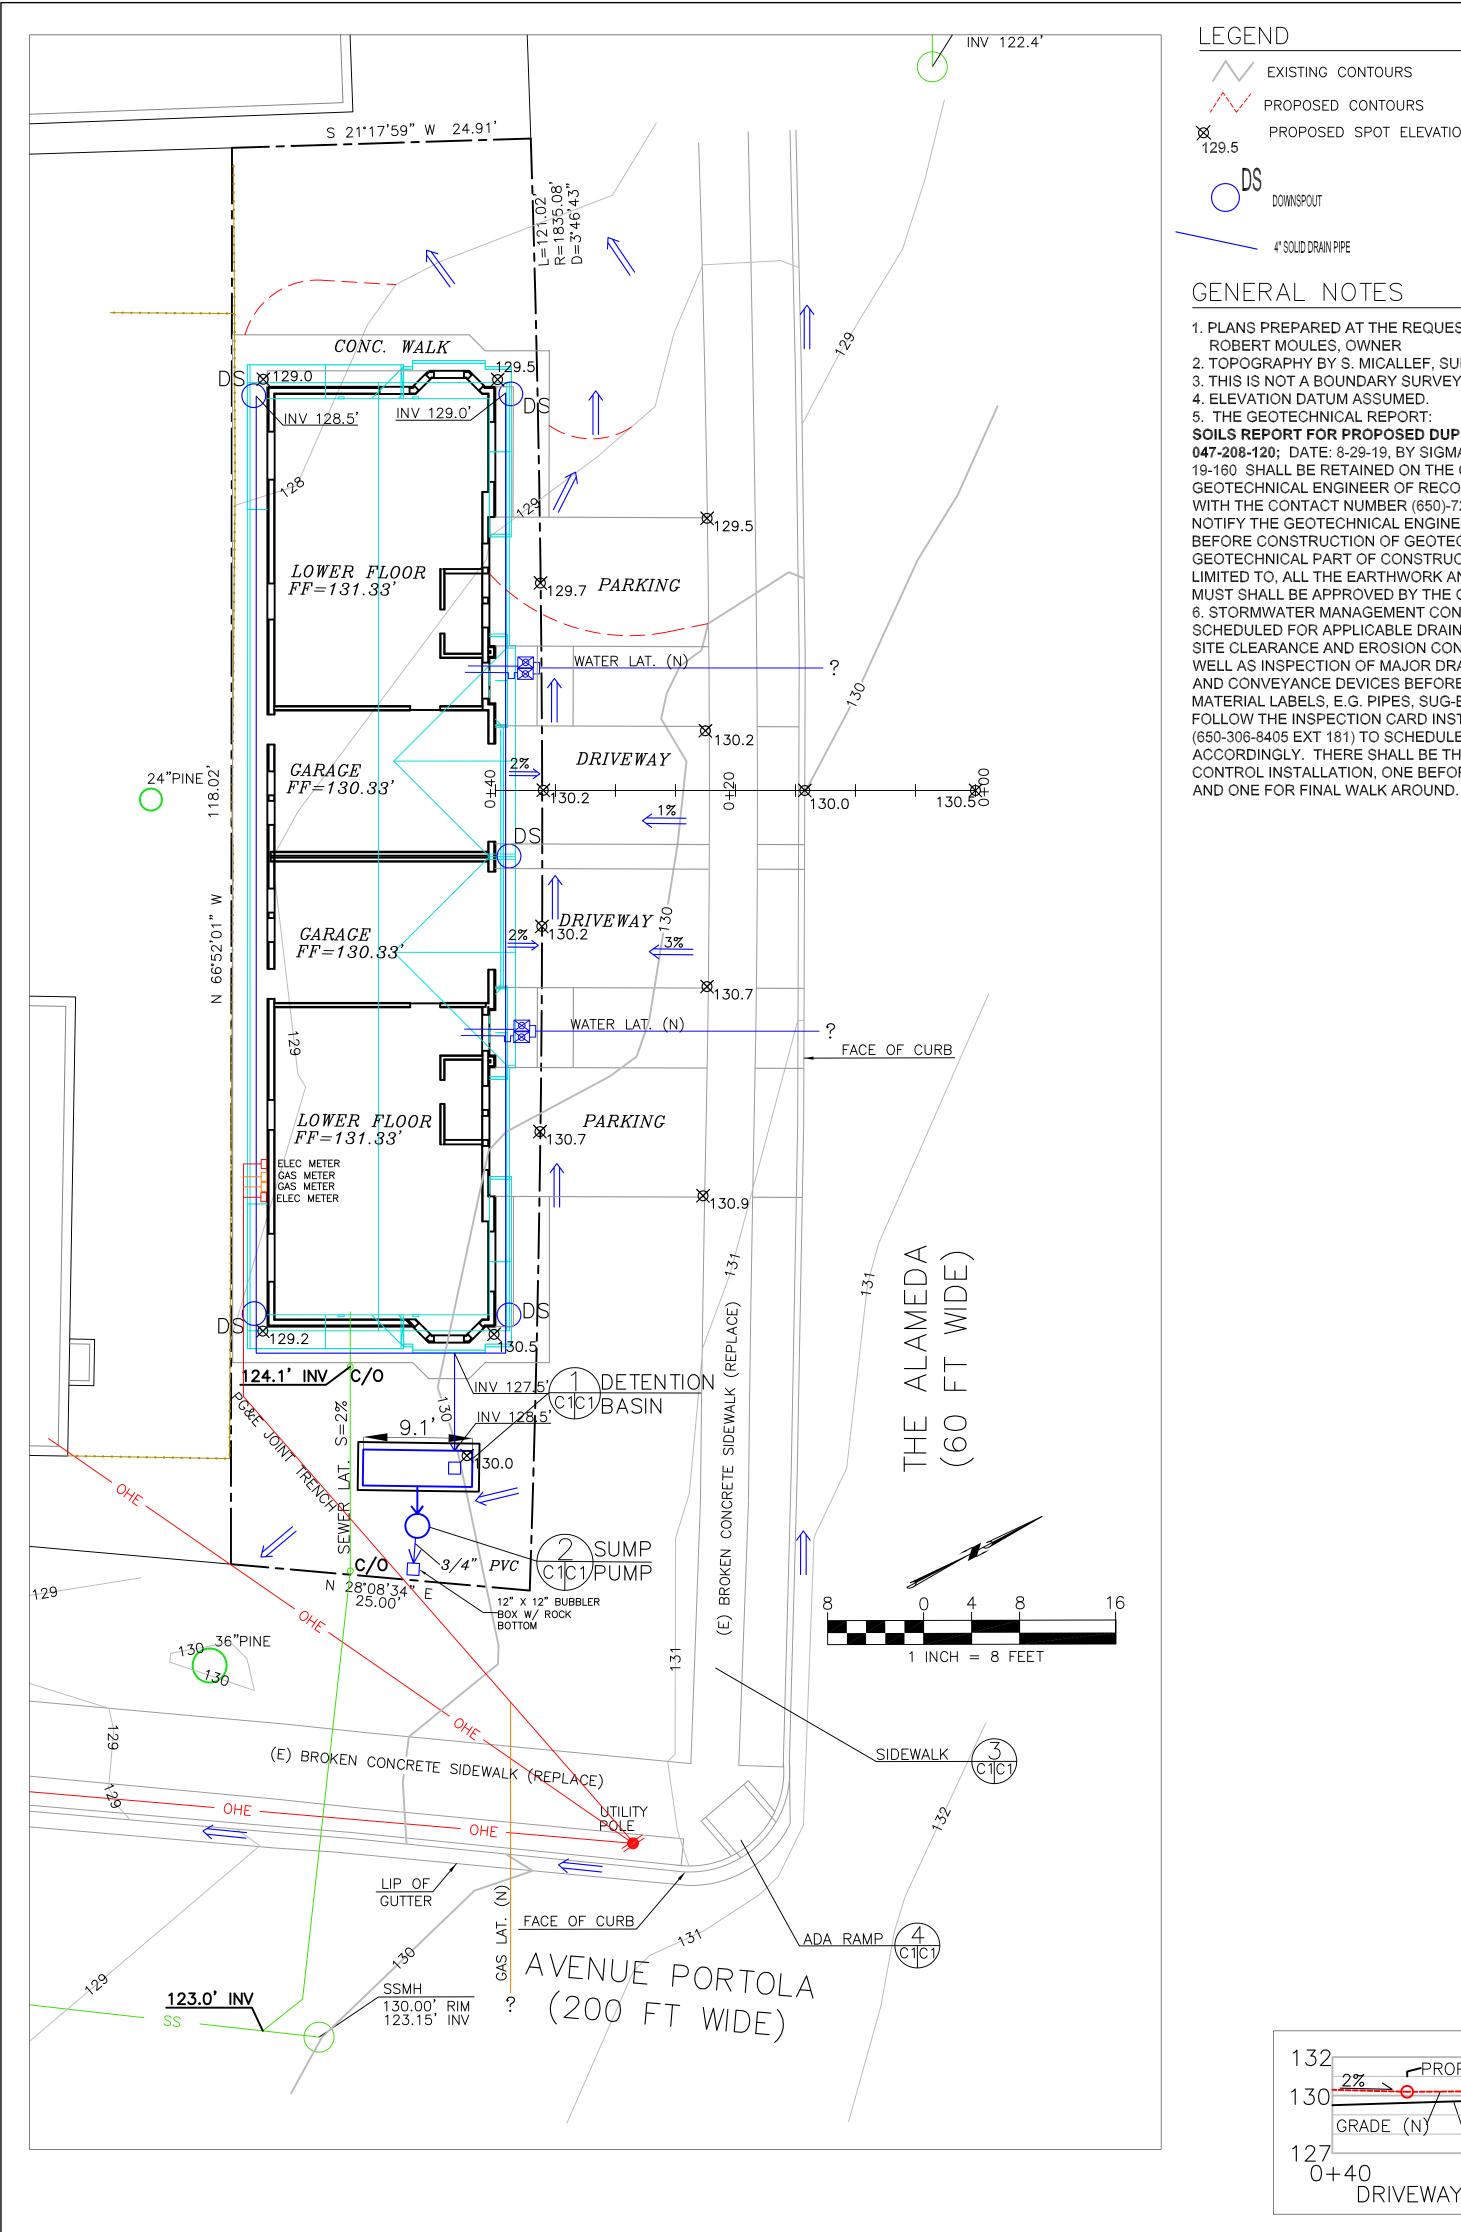

L. TRIM AND FINISH AS INTERIOR LIGHT FIXTURE VANITY SURFACE-1: 60W/120V SURFACE MOUNTED INCANDESCENT VANITY LIGHT FIXTURE AS SELECTED BY OWNER. CONTROL FreitasAIA.com SWITCH AND WITH MANUAL-ON/ AUTOMATIC OFF PHOTO CONTROL, (TYP).

THESE DRAWINGS ARE INSTRUMENTS OF SERVICE AND ARE THE PROPERTY OF SEAN FREITAS, ARCHITECT. ALL DESIGN INFORMATION CONTAINED IN THESE DRAWINGS ARE FOR THE USE OF THE SPECIFIED PROJECT AND SHALL NOT BE USED OTHERWISE WITHOUT EXPRESSED WRITTEN PERMISSION BY SEAN FREITAS, ARCHITECT.

PROJECT: 20190109

OBE

SCHEMATIC DESIGN

ARCHITECT'S APPROVAL:

THIS PROJECT IS NOT APPROVED FOR CONSTRUCTION

INLESS THE DRAWINGS ARE STAMPED AND WET SIGNED BY THE ARCHITECT AND LOCAL BUILDING AUTHORITY HAVING JURISDICTION OVER THE PROJECT.

UTILITY PLAN

Sheet Issue Date:

ISSUES:





// EXISTING CONTOURS PROPOSED CONTOURS PROPOSED SPOT ELEVATION

DOWNSPOUT

4" SOLID DRAIN PIPE

#### GENERAL NOTES

- 1. PLANS PREPARED AT THE REQUEST OF:
- ROBERT MOULES, OWNER 2. TOPOGRAPHY BY S. MICALLEF, SURVEYED 5-25-12.

GRADE (N)

0+40

GRADE (E)

DRIVEWAY PROFILE

3. THIS IS NOT A BOUNDARY SURVEY.

4. ELEVATION DATUM ASSUMED. 5. THE GEOTECHNICAL REPORT: SOILS REPORT FOR PROPOSED DUPLEX: THE ALAMEDA, EL GRANADA, APN 047-208-120; DATE: 8-29-19, BY SIGMA PRIME GEOSCIENCES, PROJECT NO. 19-160 SHALL BE RETAINED ON THE CONSTRUCTION SITE. THE GEOTECHNICAL ENGINEER OF RECORD IS SIGMA PRIME GEOSCIENCES, WITH THE CONTACT NUMBER (650)-728-3590. THE CONTRACTOR SHALL NOTIFY THE GEOTECHNICAL ENGINEER OF RECORD AT LEAST 48 HOURS BEFORE CONSTRUCTION OF GEOTECHNICAL RELATED WORK. THE GEOTECHNICAL