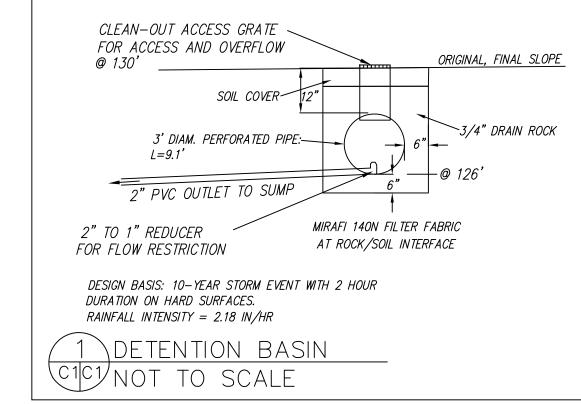

0 CY

6.3' SIDEWALK 131.03' (N)

4' ALONG THE ALAMEDA 6.3' ALONG AVE. PORTOLA

ON 6" AB

2%

4" PCC SIDEWALK (N)

(6" PCC AT DRIVEWAY APPROACH)

0 + 00

TRUNCATED DOMES

4 ADA RAMP - CALTRANS CASE F

PLANTER

3\sidewalk C1C1/NOT TO SCALE

CURB (E)

C1C1 1"=5'

VOLUMES ABOVE ARE APPROXIMATE.

THE SUBGRADE BELOW ALL PAVED AREAS SHALL BE BASEROCK COMPACTED TO 95%.

ALL GRADING SHALL CONFORM TO LOCAL CODES AND ORDINANCES.

ALL TRENCHES UNDER PROPOSED PAVED AREAS OR CONCRETE SHALL BE BACKFILLED TO SUBGRADE ELEVATION WITH COMPACTED APPROVED GRANULAR MATERIALS. IF TRENCHES ARE IN PROPOSED LANDSCAPE AREAS, THEY SHALL BE BACKFILLED WITH COMPACTED APPROVED GRANULAR MATERIAL TO WITHIN ONE FOOT OF FINISHED GRADE, AND THEN FILLED WITH HAND TAMPED SOILS.

RETAINING CURB

Q<sub>(30,7</sub>, (N)



















#### GENERAL EROSION AND SEDIMENT CONTROL NOTES



- There will be no stockpiling of soil. All excavated soil will be hauled off-site as it is excavated.
- · Perform clearing and earth-moving activities only during dry weather. Measures to ensure adequate erosion and sediment control shall be installed prior to earth-moving activities and construction.
- · Erosion control materials to be on-site during off-season.
- Measures to ensure adequate erosion and sediment control are required year-round. Stabilize all denuded areas and maintain erosion control measures continuously between October 1 and April 30.
- · Store, handle, and dispose of construction materials and wastes properly, so as to prevent their contact with stormwater.
- · Control and prevent the discharge of all potent