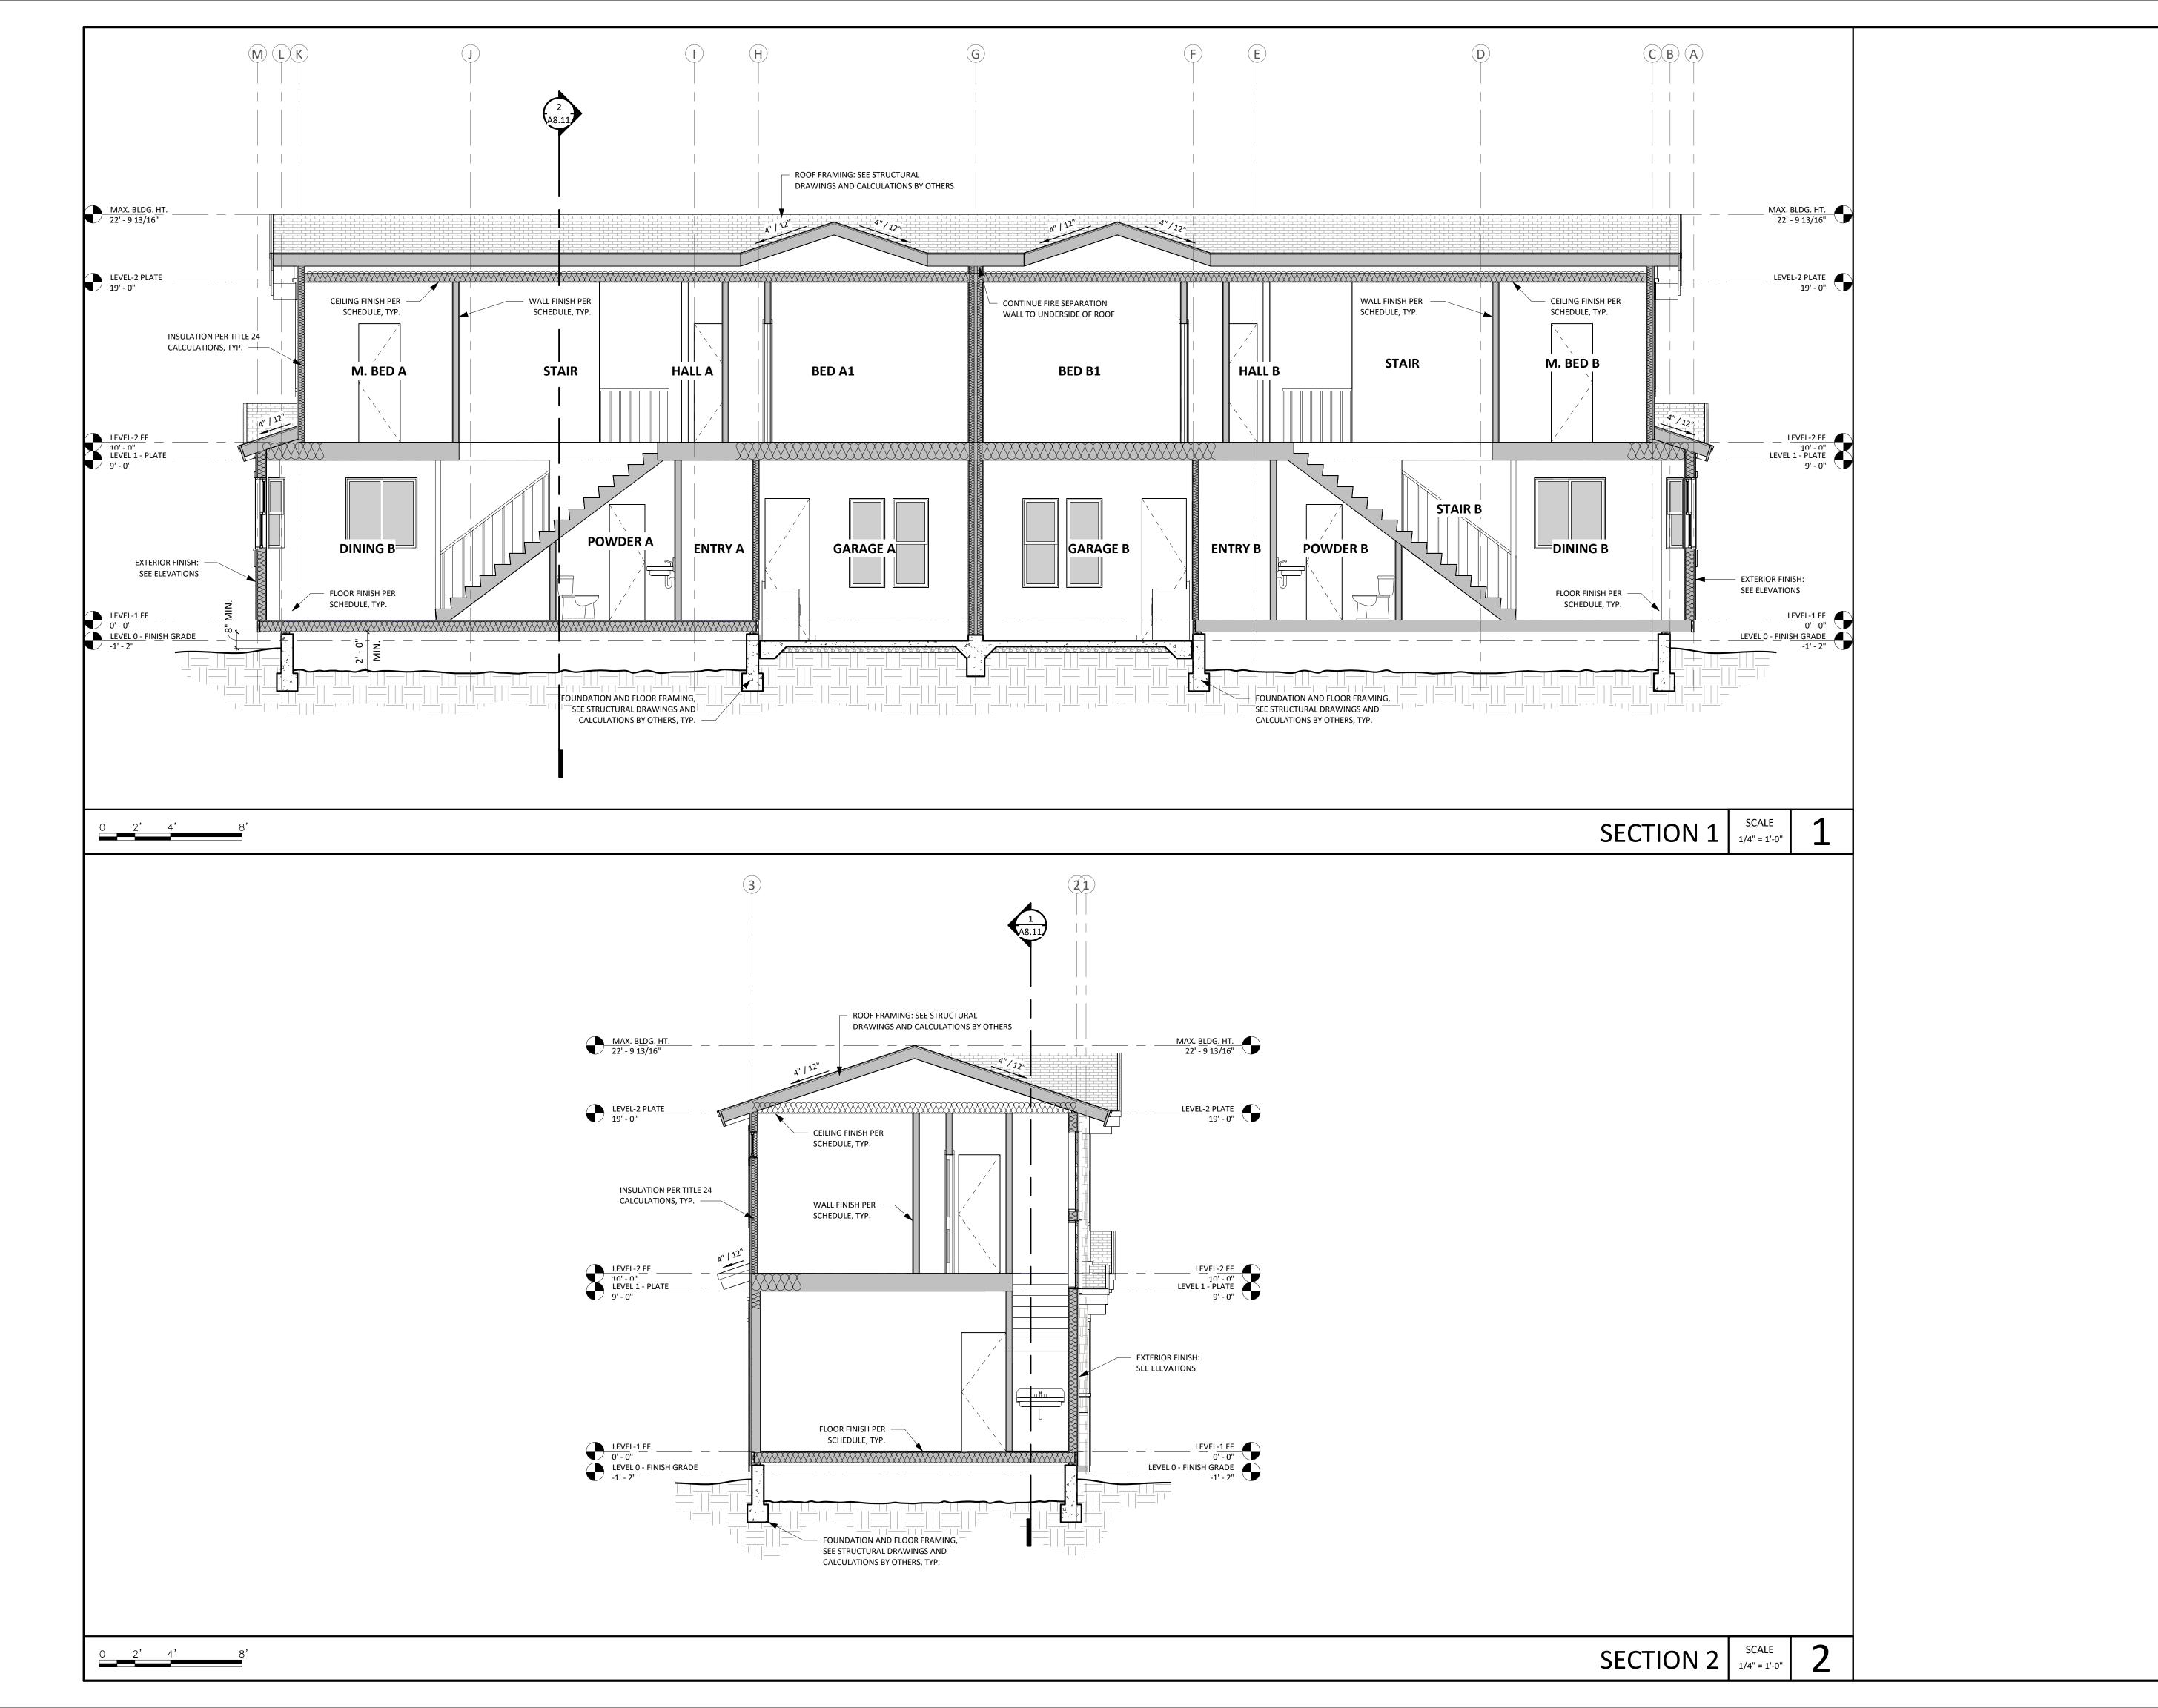

TEN PERMISSION BY SEAN FREITAS, ARCHITECT.

PROJECT: 20190109

MOULES 100 CA 9

Project Issue Date: Project Status: Sheet Issue Date:

02/15/19 SCHEMATIC DESIGN 05/14/19

ARCHITECT'S APPROVAL:

THIS PROJECT IS NOT APPROVED FOR CONSTRUCTION UNLESS THE DRAWINGS ARE STAMPED AND WET SIGNED BY THE ARCHITECT AND LOCAL BUILDING AUTHORITY HAVING JURISDICTION OVER THE PROJECT.



OF THE SPECIFIED PROJECT AND SHALL NOT BE USED OTHERWISE WITHOUT EXPRESSED WRITTEN PERMISSION BY SEAN FREITAS, ARCHITECT. PROJECT: 20190109

02/15/19 SCHEMATIC DESIGN 11/28/17

94018

100 CA 9

APN 047-208-. EL GRANADA,

ARCHITECT'S APPROVAL:

THIS PROJECT IS NOT APPROVED FOR CONSTRUCTION UNLESS THE DRAWINGS ARE STAMPED AND WET SIGNED BY THE ARCHITECT AND LOCAL BUILDING AUTHORITY HAVING JURISDICTION OVER THE PROJECT.









THESE DRAWINGS ARE INSTRUMENTS OF SERVICE AND ARE THE PROPERTY OF SEAN FREITAS, ARCHITECT. ALL DESIGN INFORMATION CONTAINED IN THESE DRAWINGS ARE FOR THE USE OF THE SPECIFIED PROJECT AND SHALL NOT BE USED OTHERWISE WITHOUT EXPRESSED WRITTEN PERMISSION BY SEAN FREITAS, ARCHITECT.

PROJECT: 20190109

MOULE OBERT 100 CA BERT

94018

SECTIONS ISSUES:

SCHEMATIC DESIGN Project Status: 11/28/17 Sheet Issue Date: Revision Number:

ARCHITECT'S APPROVAL:

THIS PROJECT IS NOT APPROVED FOR CONSTRUCTION UNLESS THE DRAWINGS ARE STAMPED AND WET SIGNED BY THE ARCHITECT AND LOCAL BUILDING AUTHORITY HAVING JURISDICTION OVER THE PROJECT.





LEVEL 2 - UTILITY PLAN | SCALE | 1/4" = 1'-0"

LEVEL 1 - UTILITY PLAN | SCALE 1/4" = 1'-0"

LISTED TAMPER RESISTANT. CEC 210.12 (B), CEC 406.11, CEC 210.52. INTERI