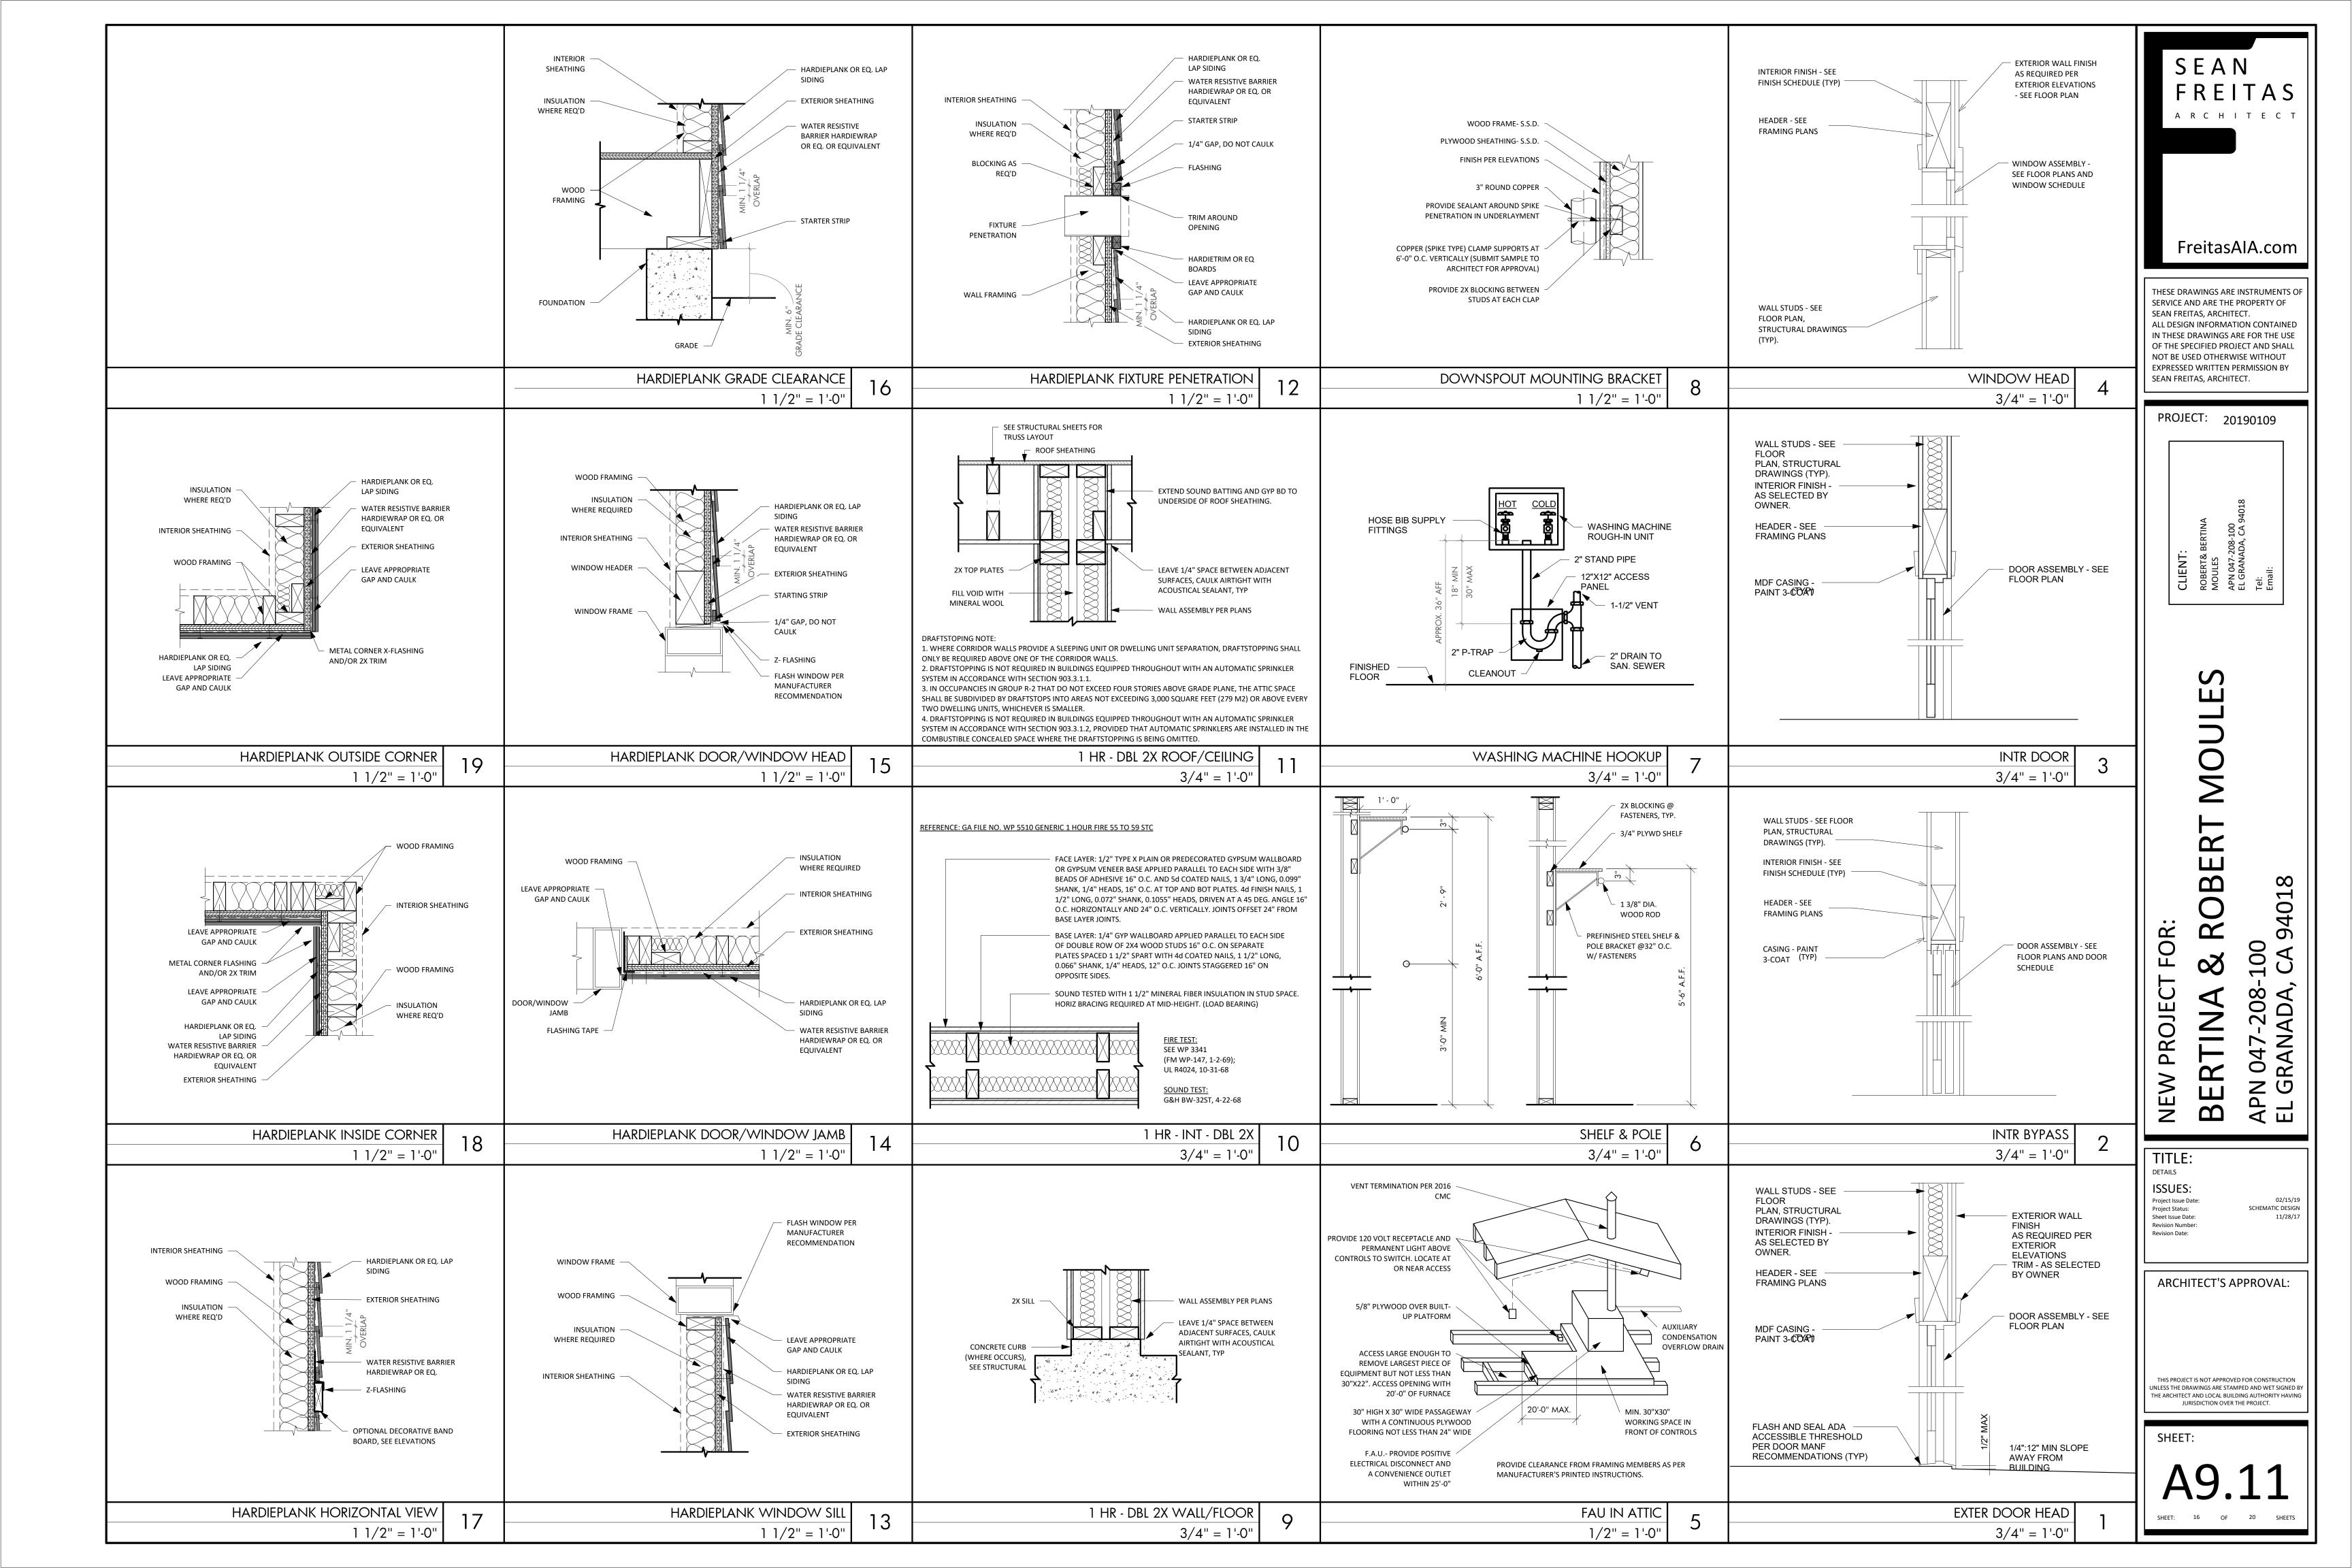

NOT APPROVED FOR CONSTRUCTION UNLESS THE DRAWINGS ARE STAMPED AND WET SIGNED BY THE ARCHITECT AND LOCAL BUILDING AUTHORITY HAVING JURISDICTION OVER THE PROJECT.









THESE DRAWINGS ARE INSTRUMENTS OF SERVICE AND ARE THE PROPERTY OF SEAN FREITAS, ARCHITECT. ALL DESIGN INFORMATION CONTAINED IN THESE DRAWINGS ARE FOR THE USE OF THE SPECIFIED PROJECT AND SHALL NOT BE USED OTHERWISE WITHOUT EXPRESSED WRITTEN PERMISSION BY SEAN FREITAS, ARCHITECT.

PROJECT: 20190109

MOULE OBERT 100 CA BERT

94018

SECTIONS ISSUES:

SCHEMATIC DESIGN Project Status: 11/28/17 Sheet Issue Date: Revision Number:

ARCHITECT'S APPROVAL:

THIS PROJECT IS NOT APPROVED FOR CONSTRUCTION UNLESS THE DRAWINGS ARE STAMPED AND WET SIGNED BY THE ARCHITECT AND LOCAL BUILDING AUTHORITY HAVING JURISDICTION OVER THE PROJECT.





LEVEL 2 - UTILITY PLAN | SCALE | 1/4" = 1'-0"

LEVEL 1 - UTILITY PLAN | SCALE 1/4" = 1'-0"

LISTED TAMPER RESISTANT. CEC 210.12 (B), CEC 406.11, CEC 210.52. INTERIOR WIRING CONTROL DEVICE: 120V. DUPLEX OUTLET +18" A.F.F. (16140.I120VODGW) (U.N.O.) W/ GROUND FAULT CIRCUIT INTERRUPTER PROTECTION. IN KITCHEN AND DINING AREAS A RECEPTACLE SHALL BE PROVIDED FOR EACH COUNTER SPACE WIDER THAN 12" AND SPACED NO MORE THAN 4'-0" APART, A MAXIMUM OF 2'-0" FROM THE END OF THE COUNTER. CEC INTERIOR WIRING CONTROL DEVICE: 220V. DUPLEX OUTLET WALL MOUNTED (16140.I220VODAW) +18" A.F.F. (U.N.O.) PER CEC EXTERIOR WIRING CONTROL DEVICE: LISTED WEATHER RESISTENT TYPE 120V. DUPLEX OUTLET W/ GFCI WEATHERPROOF ENCLOSURE PER CEC 406.8(B)(1) 16200.E100A01 (N) ELECTRICAL SERVICE SUBPANEL 16140.IECC03 INTERIOR E