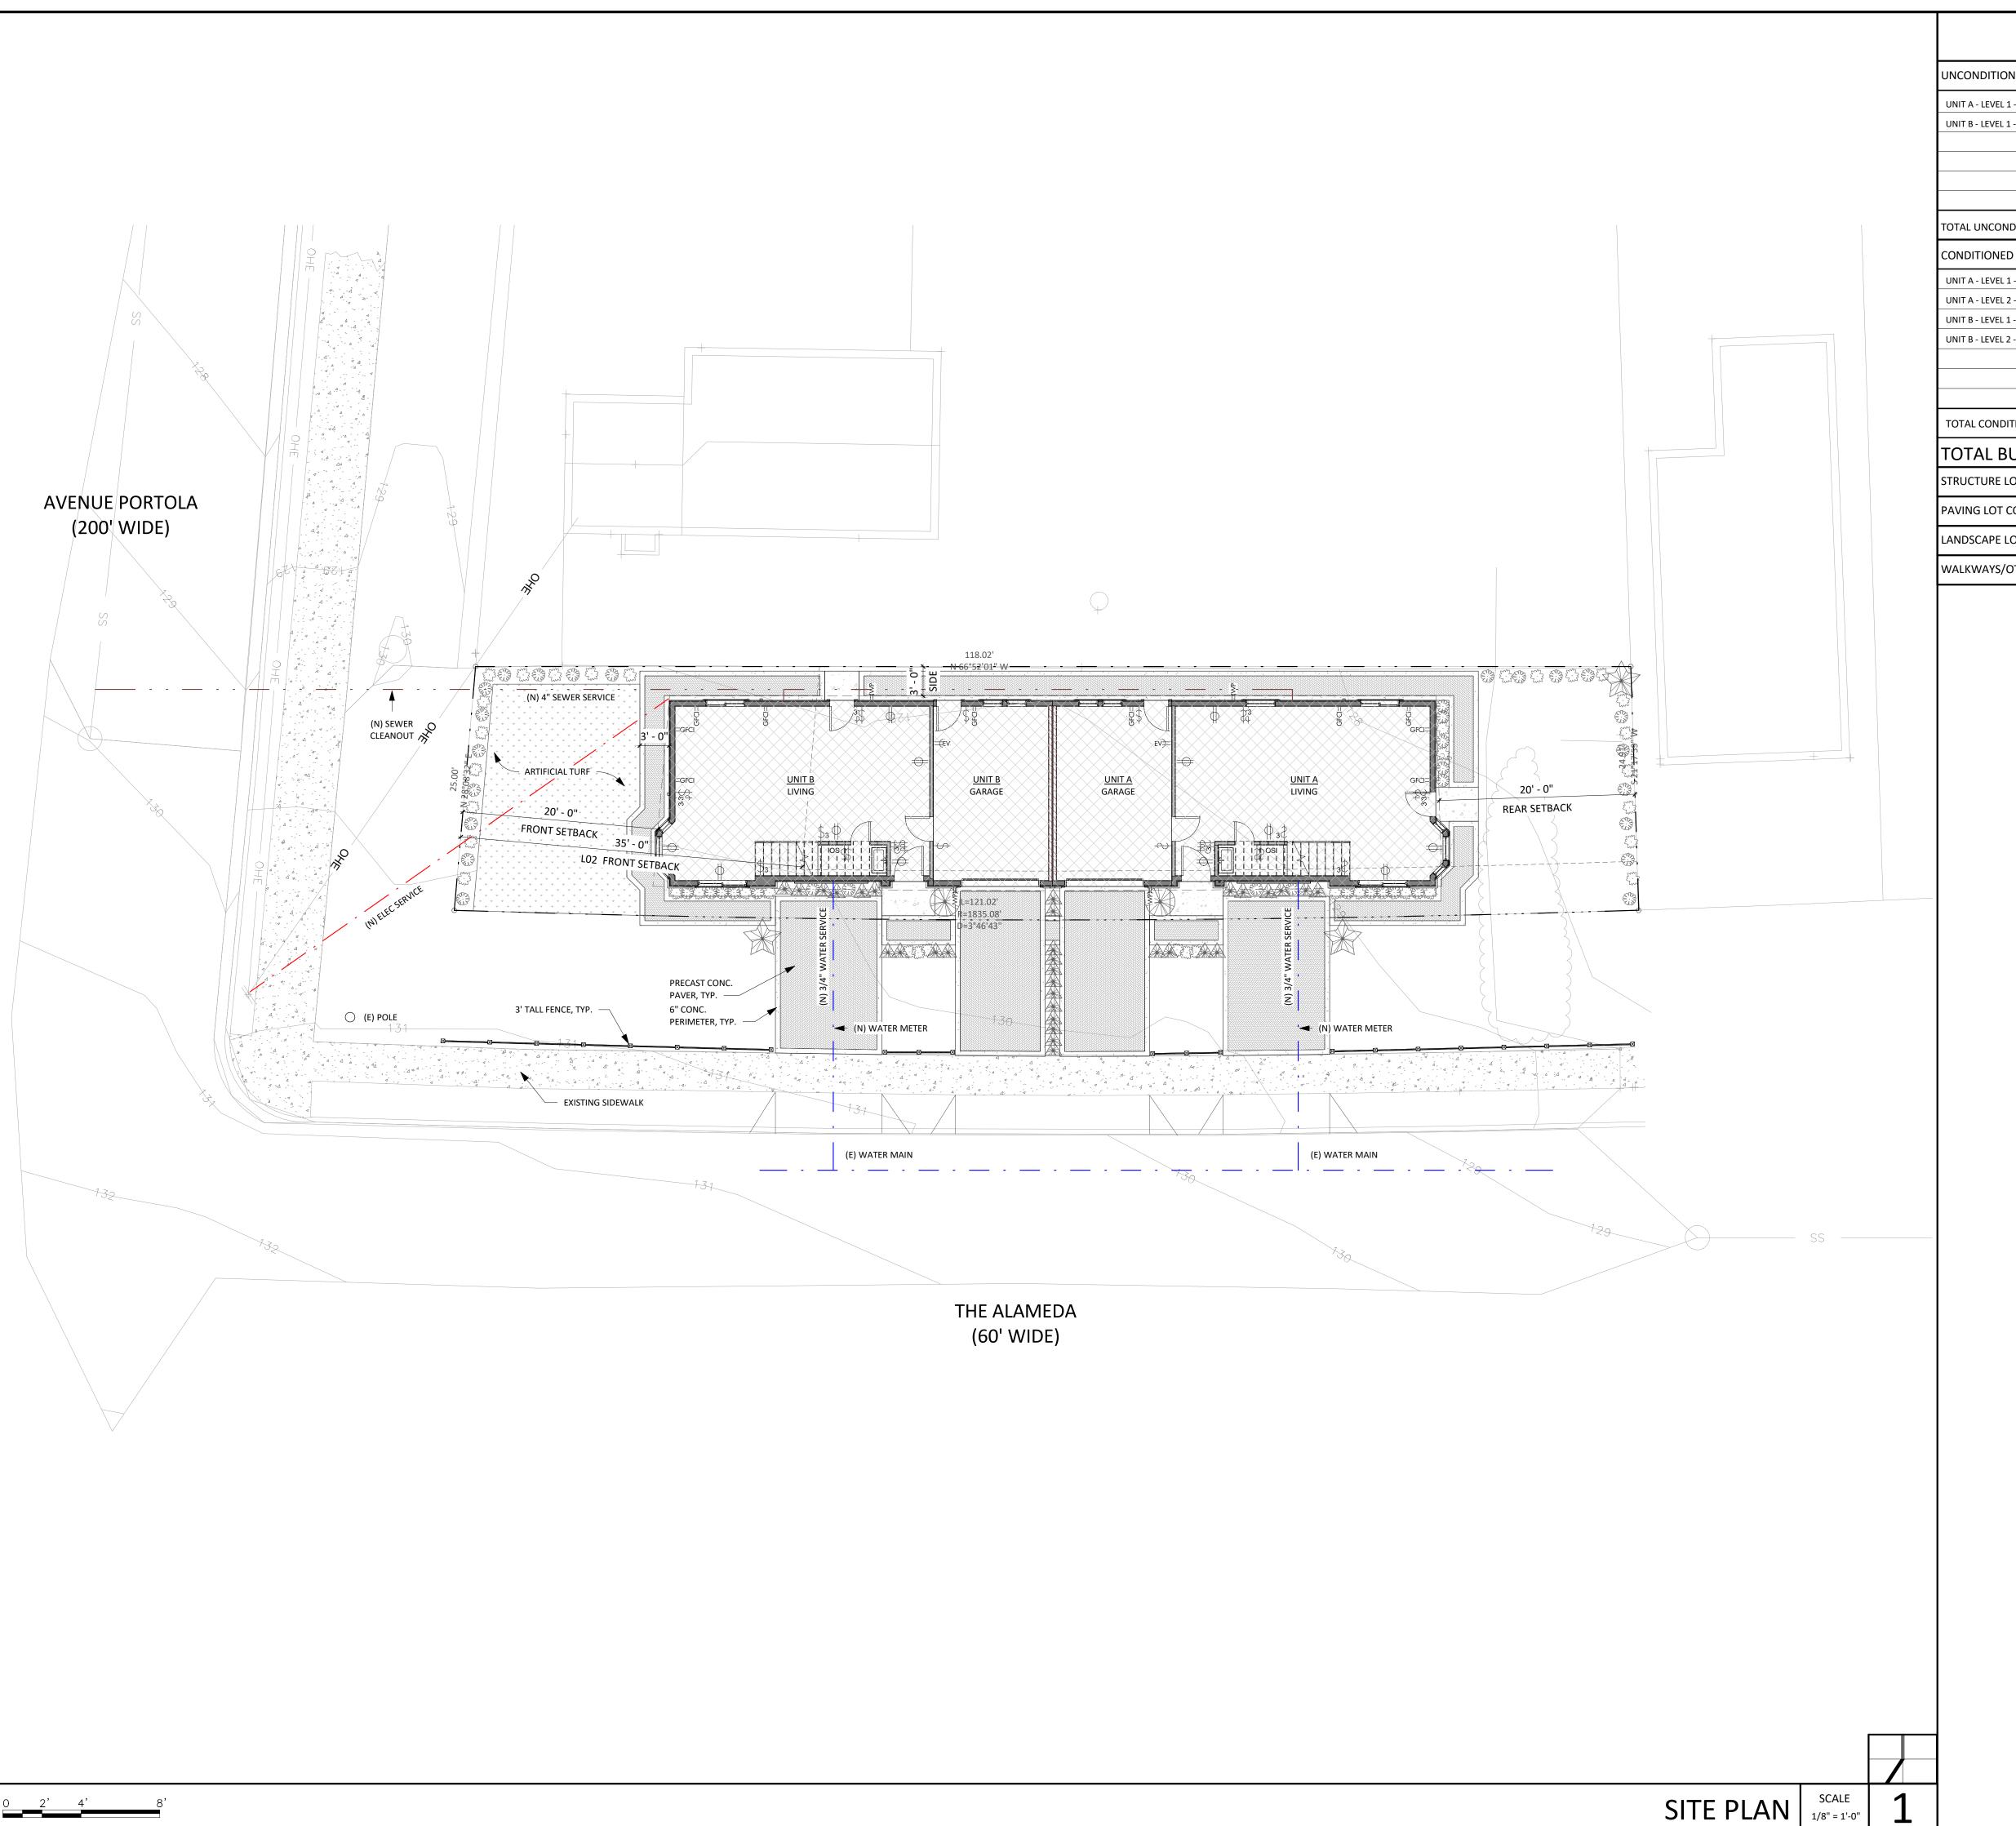

ĖR **ELEVATION** REF REFRIGERATO FINISH FLOOR REINF REINFORCED RM ROOM **FIXTURE** FLUOR FLUORESCENT REDWOOD

STRUCTURAL ENGINEER SEAN FREITAS ARCHITECT ROCKLIN, CA 95765 916-553-2472 Sean@SeanFreitas.com **TITLE 24 ENERGY CONSULTANT** SEAN FREITAS ARCHITECT ROCKLIN, CA 95765 916-553-2472 Sean@SeanFreitas.com **CIVIL ENGINEER:** FIRE PROTECTION DESIGN: FIRE PLACE SOUTH **GAUGE** SET BACK GROUND FAULT INTERRUPTER SQUARE FOOT

SEPERATE PERMITS REQUIRED 1. FIRE SPRINKLERS **DEFERRED SUBMITTALS** 2. LANDSCAPE PLANS

1. ALL CONSTRUCTION WORK AND INSTALLATIONS SHALL CONFORM TO THE CITY OF GROVER BEACH STANDARDS AND SPECIFICATIONS, AND ALL WORK SHALL BE SUBJECT TO THE APPROVAL OF THE COMMUNITY DEVELOPMENT DIRECTOR OR CITY ENGINEER

SPECIAL APPROVALS

SPECIAL INSPECTIONS

3. HIGH LOAD DIAPHRAGMS



## PROJECT BUILDING AREA

| PROJECT BUILDING AREA          |               |                        |                     |  |  |  |  |  |  |  |  |
|--------------------------------|---------------|------------------------|---------------------|--|--|--|--|--|--|--|--|
| UNCONDITIONED AREA:            | EXISTING AREA | NEW AREA               | TOTAL AREA          |  |  |  |  |  |  |  |  |
| UNIT A - LEVEL 1 - GARAGE      | 0 SF          | 231 SF                 | 231 SF              |  |  |  |  |  |  |  |  |
| UNIT B - LEVEL 1 - GARAGE      | 0 SF          | 231 SF                 | 231 SF              |  |  |  |  |  |  |  |  |
|                                | 0 SF          | 0 SF                   | 0 SF                |  |  |  |  |  |  |  |  |
|                                | 0 SF