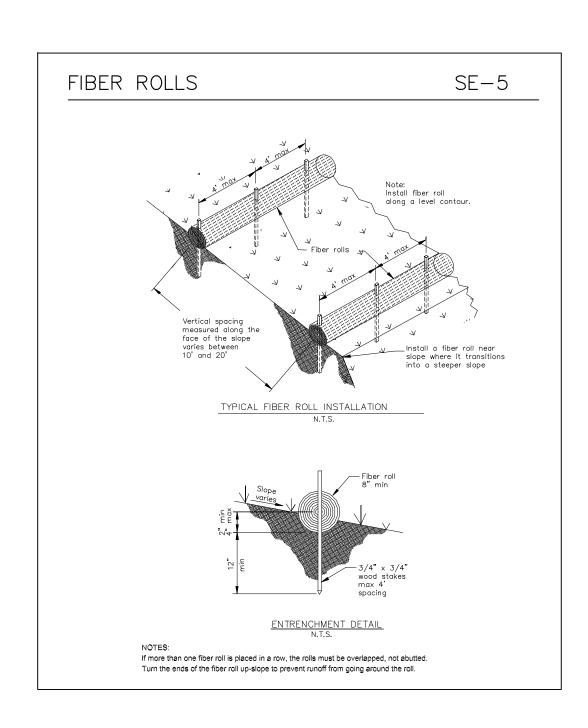

required on weekends and during rain events.
- The areas delineated on the plans for parking, grubbing, storage etc., shall not be enlarged or "run over."
- · Dust control is required year-round.
- · Erosion control materials shall be stored on-site
- The tree protection shall be in place before any grading, excavating or grubbing is started.

### EROSION CONTROL POINT OF CONTACT

THIS PERSON WILL BE RESPONSIBLE FOR EROSION CONTROL AT THE SITE AND WILL BE THE COUNTY'S MAIN POINT OF CONTACT IF CORRECTIONS ARE REQUIRED. NAME: \_\_\_\_\_RONA GOLDSTEIN\_\_\_

| TITLE/QUALIFIC   | CATION: | OWNER         |
|------------------|---------|---------------|
| PHONE: 650-339-1 |         | 64            |
| PHONE:           |         |               |
| E-MAIL:          | RONAG@  | SBCGLOBAL.NET |









**Clean Water.** Healthy Community.

**Prevention Program** 

### Materials & Waste Management



### **Non-Hazardous Materials**

- Berm and cover stockpiles of sand, dirt or other construction material with tarps when rain is forecast or if not actively being used within 14 days.
- Use (but don't overuse) reclaimed water for dust control.

### **Hazardous Materials**

- □ Label all hazardous materials and hazardous wastes (such as pesticides, paints, thinners, solvents, fuel, oil, and antifreeze) in accordance with city, county, state and federal regulations.
- □ Store hazardous materials and wastes in water tight containers, store in appropriate secondary containment, and cover them at the end of every work day or during wet weather or when rain is forecast.
- □ Follow manufacture