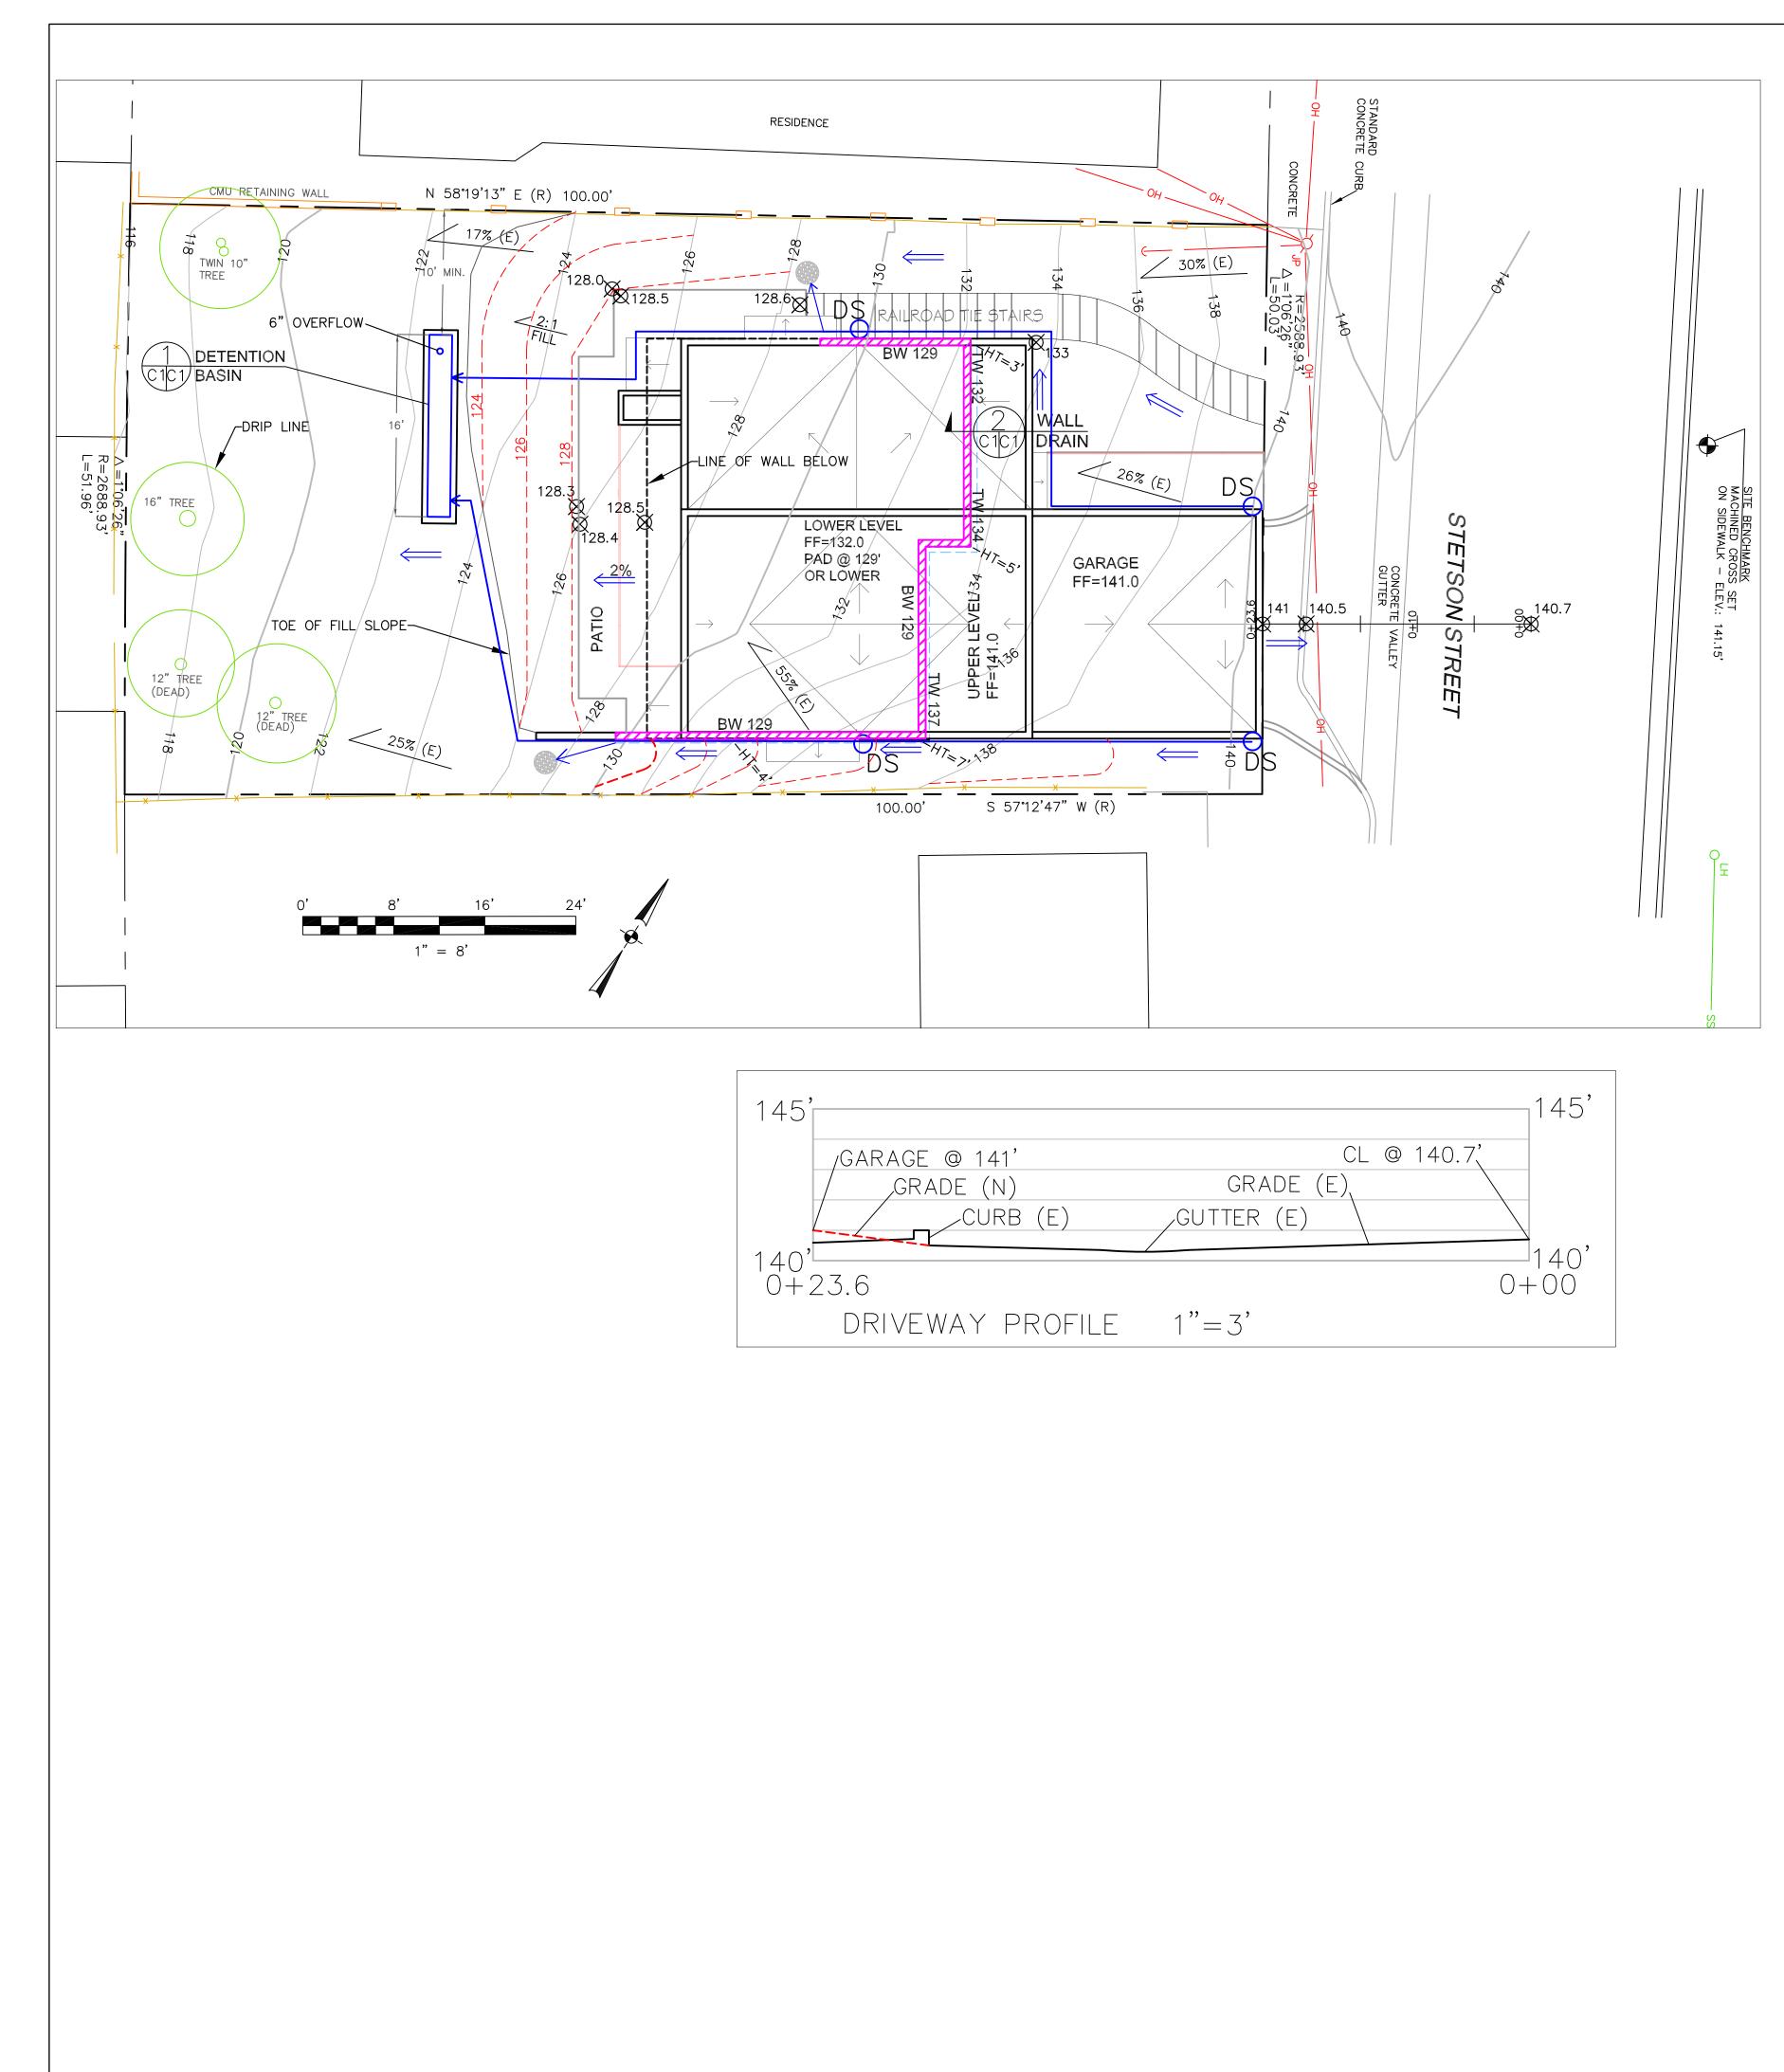

As per           | UCENSED ARCHIES                                  |
| er minute at 20                             | No. C23077                                       |
| for water flow details.                     | Ren. 1/31/19                                     |
|                                             | FIFOFCALIFORNI                                   |
| per San Mateo county building standards and | DATE:   0/23/   9                                |
| omatic fire sprinkler system throughout     | SCALE:                                           |
|                                             | /4" =  '-0"                                      |
|                                             | GMH                                              |

GOLDSTEIN SHEET AN

OF

SHEETS









### GENERAL NOTES

- 1. PLANS PREPARED AT THE REQUEST OF:
- RONA GOLDSTEIN, OWNER 2. TOPOGRAPHY BY BGT LAND SURVEYING, SURVEYED 6-27-18.
- 3. THIS IS NOT A BOUNDARY SURVEY.
- 4. ELEVATION DATUM: NAVD88.

5. THE GEOTECHNICAL REPORT: GEOTECHNICAL STUDY FOR GOLDSTEIN RESIDENCE STETSON STREET (APN: 037-084-260) MOSS BEACH CALIFORNIA. DATED: FEBRUARY 2019, BY SIGMA PRIME GEOSCIENCES, INC. PROJECT NO. 18-196 SHALL BE RETAINED ON THE CONSTRUCTION SITE. THE GEOTECHNICAL ENGINEER OF RECORD IS SIGMA PRIME GEOSCIENCES, INC., WITH THE CONTACT NUMBER (650)728-3590 (SIGMAPRM@GMAIL.COM). THE CONTRACTOR MUST SHALL NOTIFY THE GEOTECHNICAL ENGINEER OF RECORD AT LEAST 48 HOURS BEFORE CONSTRUCTION OF GEOTECHNICAL RELATED WORK. THE GEOTECHNICAL PART OF CONSTRUCTION WORK, INCLUDING BUT NOT LIMITED TO, ALL T