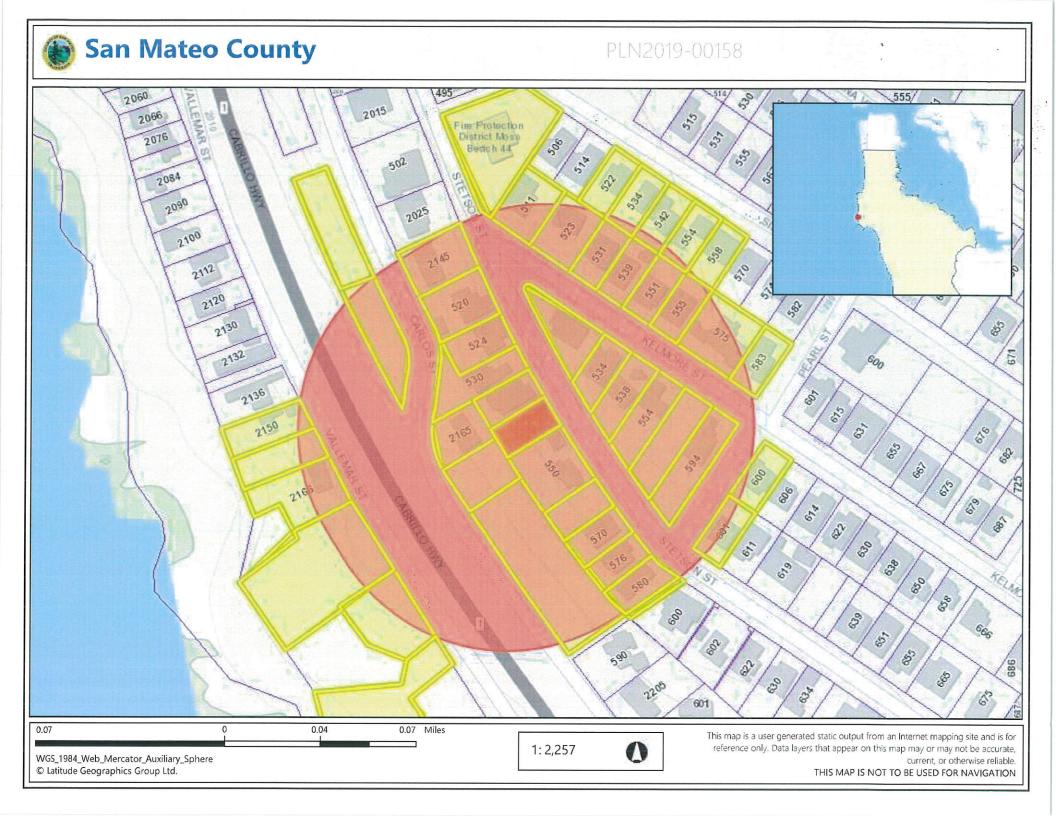

| Application Form       PLN:         BLD:       PLN:         Applicant:       EDWARD C. LOVE         Mailing Address:       720 MILL ST, HALF MOON BAY, CA         Zip:       Phone, W: 6507287615         E-mail Address:       EDWARDCLOVEARCH@GMAIL.COM         Name of Owner (1):       DAN & SANDRA GOLDSTEIN         Mailing Address:       270 SIERRA VENTURA DRIVE         LOS ALTOS, CA       Zip: 94024         Phone,W:       6503391464         H:       E-mail Address:         I/Aroject@Information       Phone,W:         Frail Address:       RONA.G@GLOBAL.NET         Frail Address:       Rona, Gardenssi (337 - 1)         Project Location (address):       Assessor's Parcel Numbers: (337 - 1)         STESON ST. MOSS BEACH, CA, 94038                                                                                                                                                                                                                                                                                                                                                                                                                                                                                                                                                                                                                                                                                                                                                                                                                                                                                                                                                                                                                                    | Planning Permit                                                                                                                                                                                                                                                                                                                                                                                                                                                                                                                                                                                                                                                                                                                                                                                                                                                                                                                                                                                                                                                                                                                                                                                                                                                                                                                                                                                                                                                                                                                                                                                                                                                                                                                                                                                                                                                                                                                     | Eliainininiej annellEivilleliniej Diejojal<br>455 County Center, 2nd Floor = Redwo                       |
|---------------------------------------------------------------------------------------------------------------------------------------------------------------------------------------------------------------------------------------------------------------------------------------------------------------------------------------------------------------------------------------------------------------------------------------------------------------------------------------------------------------------------------------------------------------------------------------------------------------------------------------------------------------------------------------------------------------------------------------------------------------------------------------------------------------------------------------------------------------------------------------------------------------------------------------------------------------------------------------------------------------------------------------------------------------------------------------------------------------------------------------------------------------------------------------------------------------------------------------------------------------------------------------------------------------------------------------------------------------------------------------------------------------------------------------------------------------------------------------------------------------------------------------------------------------------------------------------------------------------------------------------------------------------------------------------------------------------------------------------------------------------------------------------------|-------------------------------------------------------------------------------------------------------------------------------------------------------------------------------------------------------------------------------------------------------------------------------------------------------------------------------------------------------------------------------------------------------------------------------------------------------------------------------------------------------------------------------------------------------------------------------------------------------------------------------------------------------------------------------------------------------------------------------------------------------------------------------------------------------------------------------------------------------------------------------------------------------------------------------------------------------------------------------------------------------------------------------------------------------------------------------------------------------------------------------------------------------------------------------------------------------------------------------------------------------------------------------------------------------------------------------------------------------------------------------------------------------------------------------------------------------------------------------------------------------------------------------------------------------------------------------------------------------------------------------------------------------------------------------------------------------------------------------------------------------------------------------------------------------------------------------------------------------------------------------------------------------------------------------------|----------------------------------------------------------------------------------------------------------|
| BLD:         [A]P[BIG:U1#/OWNER/InfOrm:PHONE         Applican:: EDWARD C. LOVE         Mailing Address: 720 MILL ST, HALF MOON BAY, CA                                                                                                                                                                                                                                                                                                                                                                                                                                                                                                                                                                                                                                                                                                                                                                                                                                                                                                                                                                                                                                                                                                                                                                                                                                                                                                                                                                                                                                                                                                                                                                                                                                                            | •                                                                                                                                                                                                                                                                                                                                                                                                                                                                                                                                                                                                                                                                                                                                                                                                                                                                                                                                                                                                                                                                                                                                                                                                                                                                                                                                                                                                                                                                                                                                                                                                                                                                                                                                                                                                                                                                                                                                   |                                                                                                          |
| Applicant: EDWARD C. LOVE         Mailing Address: 720 MILL ST, HALF MOON BAY, CA         Zip:         Phone, W: 6507287615         E-mail Address: EDWARDCLOVEARCH@GMAIL.COM         Name of Owner (1): DAN & SANDRA GOLDSTEIN         Mailing Address: 2270 SIERRA VENTURA DRIVE         LOS ALTOS, CA         zip: 94024         Phone,W: 6503391464         H:         E-mail Address: RONA.G@GLOBAL.NET         E-mail Address: RONA.G@GLOBAL.NET         F-mail Address:         Viricit(3(1))):10:11:11:01:         Project Location (address):         STESON ST. MOSS BEACH, CA, 94038         Zoning: R-1/ S-17/ DR/ CD         Parcel/lot size: 5,100         Size Soo: FT SINGLE FAMILY RESIDENCE         2379 SQ. FT SINGLE FAMILY RESIDENCE         Describe Existing Site Conditions/Features (e.g. topography, water bodies, vegetation):         VACANT DOWNSLOPE LOT         Describe Existing Structures and/or Development:         NONE         Site: Lot the information stated above and on forms, plans and other materials submitted here of the application is true and orarge to the best of gur novorsibility to inform the Could for the plans and other materials submitted here                                                                                                                                                                                                                                                                                                                                                                                                                                                                                                                                                                                    | Application Form                                                                                                                                                                                                                                                                                                                                                                                                                                                                                                                                                                                                                                                                                                                                                                                                                                                                                                                                                                                                                                                                                                                                                                                                                                                                                                                                                                                                                                                                                                                                                                                                                                                                                                                                                                                                                                                                                                                    |                                                                                                          |
| Applicant: EDWARD C. LOVE         Mailing Address: 720 MILL ST, HALF MOON BAY, CA         Zip:         Phone, W: 6507287615         E-mail Address: EDWARDCLOVEARCH@GMAIL.COM         Name of Owner (1): DAN & SANDRA GOLDSTEIN         Mailing Address: 2270 SIERRA VENTURA DRIVE         LOS ALTOS, CA         zip: 94024         Phone,W: 6503391464         H:         E-mail Address: RONA.G@GLOBAL.NET         E-mail Address: RONA.G@GLOBAL.NET         F-mail Address:         EMICOLOSISTIC (13)         Project Location (address):         STESON ST. MOSS BEACH, CA, 94038         Zoning: R-1/ S-17/ DR/ CD         Parcel/lot size: 5,100         Size Son ST. SINGLE FAMILY RESIDENCE         2379 SQ. FT SINGLE FAMILY RESIDENCE         Describe Existing Structures and/or Development:         NONE         Observibe Existing Structures and/or Development:         NONE         Site).the information stated above and on forms, plans and other materials submitted here                                                                                                                                                                                                                                                                                                                                                                                                                                                                                                                                                                                                                                                                                                                                                                                                   | Applicates Contraction                                                                                                                                                                                                                                                                                                                                                                                                                                                                                                                                                                                                                                                                                                                                                                                                                                                                                                                                                                                                                                                                                                                                                                                                                                                                                                                                                                                                                                                                                                                                                                                                                                                                                                                                                                                                                                                                                                              |                                                                                                          |
| Mailing Address:       720 MILL ST, HALF MOON BAY, CA         Zip:       Phone, W: 6507287615       H:         E-mail Address:       EDWARDCLOVEARCH@GMAIL.COM       FAX:         Name of Owner (1):       DAN & SANDRA GOLDSTEIN       Name of Owner (2):         Mailing Address:       2270 SIERRA VENTURA DRIVE       Mailing Address:         LOS ALTOS, CA       Zip:       94024         Phone,W:       6503391464       Phone,W:         H:       E-mail Address:       BiologicalInformation         Project Location (address):       E-mail Address:       937         STESON ST. MOSS BEACH, CA, 94038                                                                                                                                                                                                                                                                                                                                                                                                                                                                                                                                                                                                                                                                                                                                                                                                                                                                                                                                                                                                                                                                                                                                                                                |                                                                                                                                                                                                                                                                                                                                                                                                                                                                                                                                                                                                                                                                                                                                                                                                                                                                                                                                                                                                                                                                                                                                                                                                                                                                                                                                                                                                                                                                                                                                                                                                                                                                                                                                                                                                                                                                                                                                     |                                                                                                          |
| Phone,W:       6507287615       H:         E-mail Address:       EDWARDCLOVEARCH@GMAIL.COM       FAX:         Name of Owner (1):       DAN & SANDRA GOLDSTEIN       Name of Owner (2):         Mailing Address:       2270 SIERRA VENTURA DRIVE       Mailing Address:         LOS ALTOS, CA       Mailing Address:       210:         Phone,W:       6503391464       Mailing Address:         Phone,W:       H:       E-mail Address:         Project Location (address):       E-mail Address:         STESON ST. MOSS BEACH, CA, 94038       —         Zoning: R-1/ S-17/ DR/ CD       Parcel/fot size:       5,100         List all elements of proposed project: (e.g. access, size and location, primary and accessory structures, well, s       2379 SQ. FT SINGLE FAMILY RESIDENCE         Describe Existing Site Conditions/Features (e.g. topography, water bodies, vegetation):       VACANT DOWNSLOPE LOT         Describe Existing Structures and/or Development:       NONE         NONE                                                                                                                                                                                                                                                                                                                                                                                                                                                                                                                                                                                                                                                                                                                                                                                           |                                                                                                                                                                                                                                                                                                                                                                                                                                                                                                                                                                                                                                                                                                                                                                                                                                                                                                                                                                                                                                                                                                                                                                                                                                                                                                                                                                                                                                                                                                                                                                                                                                                                                                                                                                                                                                                                                                                                     | CA                                                                                                       |
| E-mail Address: EDWARDCLOVEARCH@GMAILCOM FAX:<br>Name of Owner (1): DAN & SANDRA GOLDSTEIN<br>Mailing Address: 2270 SIERRA VENTURA DRIVE<br>LOS ALTOS, CA<br>Zip: 94024<br>Phone,W: 6503391464<br>H:<br>E-mail Address: RONA.G@GLOBAL.NET<br>E-mail Address:<br>[Idto](ctG)[Df(Ctr)(f(f(ct))<br>Project Location (address):<br>STESON ST. MOSS BEACH, CA, 94038<br>Zoning: R-1/ S-17/ DR/ CD<br>List all elements of proposed project: (e.g. access, size and location, primary and accessory structures, well, s<br>2379 SQ. FT SINGLE FAMILY RESIDENCE<br>Describe Existing Site Conditions/Features (e.g. topography, water bodies, vegetation):<br>VACANT DOWNSLOPE LOT<br>Describe Existing Structures and/or Development:<br>NONE<br>SIEDALGION Structures and/or Development:<br>NONE                                                                                                                                                                                                                                                                                                                                                                                                                                                                                                                                                                                                                                                                                                                                                                                                                                                                                                                                                                                                      |                                                                                                                                                                                                                                                                                                                                                                                                                                                                                                                                                                                                                                                                                                                                                                                                                                                                                                                                                                                                                                                                                                                                                                                                                                                                                                                                                                                                                                                                                                                                                                                                                                                                                                                                                                                                                                                                                                                                     | Zip: 9                                                                                                   |
| Name of Owner (1): DAN & SANDRA GOLDSTEIN<br>Mailing Address: 2270 SIERRA VENTURA DRIVE       Name of Owner (2):<br>Mailing Address:         LOS ALTOS, CA       Zip: 94024         Phone,W: 6503391464       Phone,W:         H:       Email Address:         Fmail:Address: RONA.G@GLOBAL.NET       E-mail Address:         IP/OJECCOID (GLOBAL.NET)       Fmail:Address:         IP/OJECCOID (GLOBAL.NET)       E-mail:Address:         IP/OJECCOID (GLOBAL.NET)       Pareel/Iot size: 5,100         ILst all elements of proposed project: (e.g. access, size and location, primary and accessory structures, well, s         2379 SQ. FT SINGLE FAMILY RESIDENCE       E-mail:Address:         Describe Existing Structures and/or Development:       NONE                                                                                                                                                                                                                                                                                                                                                                                                                                                            | · ····································                                                                                                                                                                                                                                                                                                                                                                                                                                                                                                                                                                                                                                                                                                                                                                                                                                                                                                                                                                                                                                                                                                                                                                                                                                                                                                                                                                                                                                                                                                                                                                                                                                                                                                                                                                                                                                                                                              |                                                                                                          |
| Mailing Address: 2270 SIERRA VENTURA DRIVE       Mailing Address:         LOS ALTOS, CA       Zip: 94024         Phone,W: 6503391464       Phone,W:         H:       Email Address:         Phone,W: 6503391464       H:         Fmail Address: RONA.G@GLOBAL.NET       E-mail Address:         IBIOICLECTION (address):       E-mail Address:         STESON ST. MOSS BEACH, CA, 94038                                                                                                                                                                                                                                                                                                                                                                                                                                                                                                                                                                                                                                                                                                                                                                                                                                                                                                                                                                                                                                                                                                                                                                                                                                                                                                                                                                                                           | E-mail Address: EDWARDCLOVEARCH@GMAIL.C                                                                                                                                                                                                                                                                                                                                                                                                                                                                                                                                                                                                                                                                                                                                                                                                                                                                                                                                                                                                                                                                                                                                                                                                                                                                                                                                                                                                                                                                                                                                                                                                                                                                                                                                                                                                                                                                                             | OM FAX:                                                                                                  |
| LOS ALTOS, CA       Zip: 94024       Zip:         Phone,W:       6503391464       Phone,W:         H:       Email Address:       Phone,W:         H:       Email Address:       Phone,W:         Project Location (address):       Email Address:       Phone,W:         STESON ST. MOSS BEACH, CA, 94038                                                                                                                                                                                                                                                                                                                                                                                                                                                                                                                                                                                                                                                                                                                                                                                                                                                                                                                                                                                                                                                                                                                                                                                                                                                                                                                                                                                                                                                                                         | Name of Owner (1): DAN & SANDRA GOLDSTEIN                                                                                                                                                                                                                                                                                                                                                                                                                                                                                                                                                                                                                                                                                                                                                                                                                                                                                                                                                                                                                                                                                                                                                                                                                                                                                                                                                                                                                                                                                                                                                                                                                                                                                                                                                                                                                                                                                           | Name of Owner (2):                                                                                       |
| Zip: 94024       Zip:         Phone,W:       6503391464         H:       Email Address:         Email Address:       RONA.G@GLOBAL.NET         Freiject Location (address):       E-mail Address:         STESON ST. MOSS BEACH, CA, 94038                                                                                                                                                                                                                                                                                                                                                                                                                                                                                                                                                                                                                                                                                                                                                                                                                                                                                                                                                                                                                                                                                                                                                                                                                                                                                                                                                                                                                                                                                                                                                        |                                                                                                                                                                                                                                                                                                                                                                                                                                                                                                                                                                                                                                                                                                                                                                                                                                                                                                                                                                                                                                                                                                                                                                                                                                                                                                                                                                                                                                                                                                                                                                                                                                                                                                                                                                                                                                                                                                                                     | Mailing Address:                                                                                         |
| Phone,W:       6503391464         H:       H:         E-mail Address:       File         [i](i)(c)[c](c](i](i)(i)(i)(i)(i)(i)(i)(i)(i)(i)(i)(i)(i)(                                                                                                                                                                                                                                                                                                                                                                                                                                                                                                                                                                                                                                                                                                                                                                                                                                                                                                                                                                                                                                                                                                                                                                                                                                                                                                                                                                                                                                                                                                                                                                                                                                               |                                                                                                                                                                                                                                                                                                                                                                                                                                                                                                                                                                                                                                                                                                                                                                                                                                                                                                                                                                                                                                                                                                                                                                                                                                                                                                                                                                                                                                                                                                                                                                                                                                                                                                                                                                                                                                                                                                                                     | · · · · · · · · · · · · · · · · · · ·                                                                    |
| H:       H:         E-mail Address: RONA.G@GLOBAL.NET       E-mail Address:         [IIIO]ECULINO IN ATTOR         Project Location (address):       Assessor's Parcel Numbers: <sup>037</sup> STESON ST. MOSS BEACH, CA, 94038                                                                                                                                                                                                                                                                                                                                                                                                                                                                                                                                                                                                                                                                                                                                                                                                                                                                                                                                                                                                                                                                                                                                                                                                                                                                                                                                                                                                                                                                                                                                                                   |                                                                                                                                                                                                                                                                                                                                                                                                                                                                                                                                                                                                                                                                                                                                                                                                                                                                                                                                                                                                                                                                                                                                                                                                                                                                                                                                                                                                                                                                                                                                                                                                                                                                                                                                                                                                                                                                                                                                     |                                                                                                          |
| IPPOIELGEINTOURTION         Project Location (address):         STESON ST. MOSS BEACH, CA, 94038                                                                                                                                                                                                                                                                                                                                                                                                                                                                                                                                                                                                                                                                                                                                                                                                                                                                                                                                                                                                                                                                                                                                                                                                                                                                                                                                                                                                                                                                                                                                                                                                                                                                                                  |                                                                                                                                                                                                                                                                                                                                                                                                                                                                                                                                                                                                                                                                                                                                                                                                                                                                                                                                                                                                                                                                                                                                                                                                                                                                                                                                                                                                                                                                                                                                                                                                                                                                                                                                                                                                                                                                                                                                     | ····                                                                                                     |
| Project Location (address):       Assessor's Parcel Numbers:       037       —         STESON ST. MOSS BEACH, CA, 94038       —       —       —       —       —       —       —       —       —       —       —       —       —       —       —       —       —       —       —       —       —       —       —       —       —       —       —       —       —       —       —       —       —       —       —       —       —       —       —       —       —       —       —       —       —       —       —       —       —       —       —       —       —       —       —       —       —       —       —       —       —       —       —       —       —       —       —       —       —       —       —       —       —       _       _       _       _       _       _       _       _       _       _       _       _       _       _       _       _       _       _       _       _       _       _       _       _       _       _       _       _       _       _       _       _       _       _       _                                                                                                                                                                                                                                                                                                                                                                                                                                                                                                                                                                                                                                                                                                                                                                           | E-mail Address: RONA.G@GLOBAL.NET                                                                                                                                                                                                                                                                                                                                                                                                                                                                                                                                                                                                                                                                                                                                                                                                                                                                                                                                                                                                                                                                                                                                                                                                                                                                                                                                                                                                                                                                                                                                                                                                                                                                                                                                                                                                                                                                                                   | E-mail Address:                                                                                          |
| STESON ST. MOSS BEACH, CA, 94038         Zoning: R-1/ S-17/ DR/ CD         Parcel/lot size: 5,100         List all elements of proposed project: (e.g. access, size and location, primary and accessory structures, well, s         2379 SQ. FT SINGLE FAMILY RESIDENCE         Describe Existing Site Conditions/Features (e.g. topography, water bodies, vegetation):         VACANT DOWNSLOPE LOT         Describe Existing Structures and/or Development:         NONE         STESON Existing Structures and/or Development:         NONE         STESON Existing Structures and/or boost and on forms, plans and other materials submitted her of the application is true and correct to the best of gur knowledge. It is our responsibility to inform the Could structure is our responsibility to inform the Coul | likenterentationalitational                                                                                                                                                                                                                                                                                                                                                                                                                                                                                                                                                                                                                                                                                                                                                                                                                                                                                                                                                                                                                                                                                                                                                                                                                                                                                                                                                                                                                                                                                                                                                                                                                                                                                                                                                                                                                                                                                                         |                                                                                                          |
| Zoning: R-1/ S-17/ DR/ CD       Parcel/lot size: 5,100       si         List all elements of proposed project: (e.g. access, size and location, primary and accessory structures, well, si       2379 SQ. FT SINGLE FAMILY RESIDENCE                                                                                                                                                                                                                                                                                                                                                                                                                                                                                                                                                                                                                                                                                                                                                                                                                                                                                                                                                                                                                                                                                                                                                                                                                                                                                                                                                                                                                                                                                                                                                              | Project Location (address):                                                                                                                                                                                                                                                                                                                                                                                                                                                                                                                                                                                                                                                                                                                                                                                                                                                                                                                                                                                                                                                                                                                                                                                                                                                                                                                                                                                                                                                                                                                                                                                                                                                                                                                                                                                                                                                                                                         | Assessor's Parcel Numbers: 037 - 0                                                                       |
| List all elements of proposed project: (e.g. access, size and location, primary and accessory structures, well, s 2379 SQ. FT SINGLE FAMILY RESIDENCE                                                                                                                                                                                                                                                                                                                                                                                                                                                                                                                                                                                                                                                                                                                                                                                                                                                                                                                                                                                                                                                                                                                                                                                                                                                                                                                                                                                                                                                                                                                                                                                                                                             | STESON ST. MOSS BEACH, CA, 94038                                                                                                                                                                                                                                                                                                                                                                                                                                                                                                                                                                                                                                                                                                                                                                                                                                                                                                                                                                                                                                                                                                                                                                                                                                                                                                                                                                                                                                                                                                                                                                                                                                                                                                                                                                                                                                                                                                    |                                                                                                          |
| List all elements of proposed project: (e.g. access, size and location, primary and accessory structures, well, s 2379 SQ. FT SINGLE FAMILY RESIDENCE  Describe Existing Site Conditions/Features (e.g. topography, water bodies, vegetation): VACANT DOWNSLOPE LOT  Describe Existing Structures and/or Development: NONE  Site Conditions/Features (e.g. topography, water bodies, vegetation): Site Conditions/Features (e.g. topography, water bodies, vegetation): Wacant DownsLope LoT  Site Site Site Structures and/or Development: NONE  Site Conditions/Features (e.g. topography, water bodies, vegetation): Site Site Site Site Site Site Site Site                                                                                                                                                                                                                                                                                                                                                                                                                                                                                                                                                                                                                                                                                                                                                                                                                                                                                                                                                                                                                                                                                                                                   |                                                                                                                                                                                                                                                                                                                                                                                                                                                                                                                                                                                                                                                                                                                                                                                                                                                                                                                                                                                                                                                                                                                                                                                                                                                                                                                                                                                                                                                                                                                                                                                                                                                                                                                                                                                                                                                                                                                                     |                                                                                                          |
| 2379 SQ. FT SINGLE FAMILY RESIDENCE                                                                                                                                                                                                                                                                                                                                                                                                                                                                                                                                                                                                                                                                                                                                                                                                                                                                                                                                                                                                                                                                                                                                                                                                                                                                                                                                                                                                                                                                                                                                                                                                                                                                                                                                                               | <b>Zoning:</b> R-1/ S-1// DR/ CD                                                                                                                                                                                                                                                                                                                                                                                                                                                                                                                                                                                                                                                                                                                                                                                                                                                                                                                                                                                                                                                                                                                                                                                                                                                                                                                                                                                                                                                                                                                                                                                                                                                                                                                                                                                                                                                                                                    | Parcei/iot size: 5,100 SF                                                                                |
| Describe Existing Site Conditions/Features (e.g. topography, water bodies, vegetation):         VACANT DOWNSLOPE LOT         Describe Existing Structures and/or Development:         Downslam         NONE         Sile)still/[/st]         We hereby certify that the information stated above and on forms, plans and other materials submitted her of the application is true and correct to the best of gur knowledge. It is our responsibility to inform the Courties                                                                                                                                                                                                                                                                                                                                                                                                                                                                                                                                                                                                                                                                                                                                                                                                                                                                                                                                                                                                                                                                                                                                                                                                                                                                                                                       | List all elements of proposed project: (e.g. access, size and lo                                                                                                                                                                                                                                                                                                                                                                                                                                                                                                                                                                                                                                                                                                                                                                                                                                                                                                                                                                                                                                                                                                                                                                                                                                                                                                                                                                                                                                                                                                                                                                                                                                                                                                                                                                                                                                                                    | ocation, primary and accessory structures, well, se                                                      |
| VACANT DOWNSLOPE LOT         Describe Existing Structures and/or Development:         NONE                                                                                                                                                                                                                                                                                                                                                                                                                                                                                                                                                                                                                                                                                                                                                                                                                                                                                                                                                                                                                                                                                                                                                                                                                                                                                                                                                                                                                                                                                                                                                                                                                                                                                                        |                                                                                                                                                                                                                                                                                                                                                                                                                                                                                                                                                                                                                                                                                                                                                                                                                                                                                                                                                                                                                                                                                                                                                                                                                                                                                                                                                                                                                                                                                                                                                                                                                                                                                                                                                                                                                                                                                                                                     |                                                                                                          |
| VACANT DOWNSLOPE LOT         Describe Existing Structures and/or Development:         NONE                                                                                                                                                                                                                                                                                                                                                                                                                                                                                                                                                                                                                                                                                                                                                                                                                                                                                                                                                                                                                                                                                                                                                                                                                                                                                                                                                                                                                                                                                                                                                                                                                                                                                                        |                                                                                                                                                                                                                                                                                                                                                                                                                                                                                                                                                                                                                                                                                                                                                                                                                                                                                                                                                                                                                                                                                                                                                                                                                                                                                                                                                                                                                                                                                                                                                                                                                                                                                                                                                                                                                                                                                                                                     |                                                                                                          |
| VACANT DOWNSLOPE LOT         Describe Existing Structures and/or Development:         NONE         Sile) it; itil(et;)         We hereby certify that the information stated above and on forms, plans and other materials submitted her of the application is true and correct to the best of gur knowledge. It is our responsibility to inform the Court                                                                                                                                                                                                                                                                                                                                                                                                                                                                                                                                                                                                                                                                                                                                                                                                                                                                                                                                                                                                                                                                                                                                                                                                                                                                                                                                                                                                                                        |                                                                                                                                                                                                                                                                                                                                                                                                                                                                                                                                                                                                                                                                                                                                                                                                                                                                                                                                                                                                                                                                                                                                                                                                                                                                                                                                                                                                                                                                                                                                                                                                                                                                                                                                                                                                                                                                                                                                     |                                                                                                          |
| VACANT DOWNSLOPE LOT         Describe Existing Structures and/or Development:         NONE         Site) at: (11/1(-1)         We hereby certify that the information stated above and on forms, plans and other materials submitted here of the application is true and correct to the best of our knowledge. It is our responsibility to inform the Court                                                                                                                                                                                                                                                                                                                                                                                                                                                                                                                                                                                                                                                                                                                                                                                                                                                                                                                                                                                                                                                                                                                                                                                                                                                                                                                                                                                                                                       |                                                                                                                                                                                                                                                                                                                                                                                                                                                                                                                                                                                                                                                                                                                                                                                                                                                                                                                                                                                                                                                                                                                                                                                                                                                                                                                                                                                                                                                                                                                                                                                                                                                                                                                                                                                                                                                                                                                                     |                                                                                                          |
| Describe Existing Structures and/or Development:         NONE                                                                                                                                                                                                                                                                                                                                                                                                                                                                                                                                                                                                                                                                                                                                                                                                                                                                                                                                                                                                                                                                                                                                                                                                                                                                                                                                                                                                                                                                                                                                                                                                                                                                                                                                     | 2379 SQ. FT SINGLE FAMILY RESIDENCE                                                                                                                                                                                                                                                                                                                                                                                                                                                                                                                                                                                                                                                                                                                                                                                                                                                                                                                                                                                                                                                                                                                                                                                                                                                                                                                                                                                                                                                                                                                                                                                                                                                                                                                                                                                                                                                                                                 |                                                                                                          |
| NONE         Site) at; (14) (-2;)         We hereby certify that the information stated above and on forms, plans and other materials submitted her of the application is true and correct to the best of our knowledge. It is our responsibility to inform the Court                                                                                                                                                                                                                                                                                                                                                                                                                                                                                                                                                                                                                                                                                                                                                                                                                                                                                                                                                                                                                                                                                                                                                                                                                                                                                                                                                                                                                                                                                                                             | 2379 SQ. FT SINGLE FAMILY RESIDENCE                                                                                                                                                                                                                                                                                                                                                                                                                                                                                                                                                                                                                                                                                                                                                                                                                                                                                                                                                                                                                                                                                                                                                                                                                                                                                                                                                                                                                                                                                                                                                                                                                                                                                                                                                                                                                                                                                                 | , water bodies, vegetation):                                                                             |
| NONE         Site) at: (1)(1)(-1);         We hereby certify that the information stated above and on forms, plans and other materials submitted here of the application is true and correct to the best of our knowledge. It is our responsibility to inform the Court                                                                                                                                                                                                                                                                                                                                                                                                                                                                                                                                                                                                                                                                                                                                                                                                                                                                                                                                                                                                                                                                                                                                                                                                                                                                                                                                                                                                                                                                                                                           | 2379 SQ. FT SINGLE FAMILY RESIDENCE                                                                                                                                                                                                                                                                                                                                                                                                                                                                                                                                                                                                                                                                                                                                                                                                                                                                                                                                                                                                                                                                                                                                                                                                                                                                                                                                                                                                                                                                                                                                                                                                                                                                                                                                                                                                                                                                                                 | , water bodies, vegetation):                                                                             |
| NONE         Site) it; (19)/(-1;)         We hereby certify that the information stated above and on forms, plans and other materials submitted here of the application is true and correct to the best of our knowledge. It is our responsibility to inform the Court                                                                                                                                                                                                                                                                                                                                                                                                                                                                                                                                                                                                                                                                                                                                                                                                                                                                                                                                                                                                                                                                                                                                                                                                                                                                                                                                                                                                                                                                                                                            | 2379 SQ. FT SINGLE FAMILY RESIDENCE                                                                                                                                                                                                                                                                                                                                                                                                                                                                                                                                                                                                                                                                                                                                                                                                                                                                                                                                                                                                                                                                                                                                                                                                                                                                                                                                                                                                                                                                                                                                                                                                                                                                                                                                                                                                                                                                                                 | , water bodies, vegetation):                                                                             |
| NONE         Site) at: (1)(1)(-1);         We hereby certify that the information stated above and on forms, plans and other materials submitted here of the application is true and correct to the best of our knowledge. It is our responsibility to inform the Court                                                                                                                                                                                                                                                                                                                                                                                                                                                                                                                                                                                                                                                                                                                                                                                                                                                                                                                                                                                                                                                                                                                                                                                                                                                                                                                                                                                                                                                                                                                           | 2379 SQ. FT SINGLE FAMILY RESIDENCE                                                                                                                                                                                                                                                                                                                                                                                                                                                                                                                                                                                                                                                                                                                                                                                                                                                                                                                                                                                                                                                                                                                                                                                                                                                                                                                                                                                                                                                                                                                                                                                                                                                                                                                                                                                                                                                                                                 | , water bodies, vegetation):                                                                             |
| کارد) مازیل از دین<br>We hereby certify that the information stated above and on forms, plans and other materials submitted her<br>of the application is true and correct to the best of our knowledge. It is our responsibility to inform the Cou                                                                                                                                                                                                                                                                                                                                                                                                                                                                                                                                                                                                                                                                                                                                                                                                                                                                                                                                                                                                                                                                                                                                                                                                                                                                                                                                                                                                                                                                                                                                                | 2379 SQ. FT SINGLE FAMILY RESIDENCE Describe Existing Site Conditions/Features (e.g. topography VACANT DOWNSLOPE LOT                                                                                                                                                                                                                                                                                                                                                                                                                                                                                                                                                                                                                                                                                                                                                                                                                                                                                                                                                                                                                                                                                                                                                                                                                                                                                                                                                                                                                                                                                                                                                                                                                                                                                                                                                                                                                | , water bodies, vegetation):                                                                             |
| We hereby certify that the information stated above and on forms, plans and other materials submitted here of the application is true and correct to the best of our knowledge. It is our responsibility to inform the Cou                                                                                                                                                                                                                                                                                                                                                                                                                                                                                                                                                                                                                                                                                                                                                                                                                                                                                                                                                                                                                                                                                                                                                                                                                                                                                                                                                                                                                                                                                                                                                                        | 2379 SQ. FT SINGLE FAMILY RESIDENCE Describe Existing Site Conditions/Features (e.g. topography VACANT DOWNSLOPE LOT Describe Existing Structures and/or Development:                                                                                                                                                                                                                                                                                                                                                                                                                                                                                                                                                                                                                                                                                                                                                                                                                                                                                                                                                                                                                                                                                                                                                                                                                                                                                                                                                                                                                                                                                                                                                                                                                                                                                                                                                               | , water bodies, vegetation):                                                                             |
| We hereby certify that the information stated above and on forms, plans and other materials submitted here of the application is true and correct to the best of our knowledge. It is our responsibility to inform the Court                                                                                                                                                                                                                                                                                                                                                                                                                                                                                                                                                                                                                                                                                                                                                                                                                                                                                                                                                                                                                                                                                                                                                                                                                                                                                                                                                                                                                                                                                                                                                                      | 2379 SQ. FT SINGLE FAMILY RESIDENCE Describe Existing Site Conditions/Features (e.g. topography VACANT DOWNSLOPE LOT Describe Existing Structures and/or Development:                                                                                                                                                                                                                                                                                                                                                                                                                                                                                                                                                                                                                                                                                                                                                                                                                                                                                                                                                                                                                                                                                                                                                                                                                                                                                                                                                                                                                                                                                                                                                                                                                                                                                                                                                               | , water bodies, vegetation):                                                                             |
| We hereby certify that the information stated above and on forms, plans and other materials submitted here of the application is true and correct to the best of our knowledge. It is our responsibility to inform the Court                                                                                                                                                                                                                                                                                                                                                                                                                                                                                                                                                                                                                                                                                                                                                                                                                                                                                                                                                                                                                                                                                                                                                                                                                                                                                                                                                                                                                                                                                                                                                                      | 2379 SQ. FT SINGLE FAMILY RESIDENCE Describe Existing Site Conditions/Features (e.g. topography VACANT DOWNSLOPE LOT Describe Existing Structures and/or Development:                                                                                                                                                                                                                                                                                                                                                                                                                                                                                                                                                                                                                                                                                                                                                                                                                                                                                                                                                                                                                                                                                                                                                                                                                                                                                                                                                                                                                                                                                                                                                                                                                                                                                                                                                               | , water bodies, vegetation):                                                                             |
| of the application is true and correct to the best of our knowledge. It is our responsibility to inform the Cou                                                                                                                                                                                                                                                                                                                                                                                                                                                                                                                                                                                                                                                                                                                                                                                                                                                                                                                                                                                                                                                                                                                                                                                                                                                                                                                                                                                                                                                                                                                                                                                                                                                                                   | 2379 SQ. FT SINGLE FAMILY RESIDENCE Describe Existing Site Conditions/Features (e.g. topography VACANT DOWNSLOPE LOT Describe Existing Structures and/or Development:                                                                                                                                                                                                                                                                                                                                                                                                                                                                                                                                                                                                                                                                                                                                                                                                                                                                                                                                                                                                                                                                                                                                                                                                                                                                                                                                                                                                                                                                                                                                                                                                                                                                                                                                                               | , water bodies, vegetation):                                                                             |
| through our assigned project planner of any changes to information represented in these submitalls.                                                                                                                                                                                                                                                                                                                                                                                                                                                                                                                                                                                                                                                                                                                                                                                                                                                                                                                                                                                                                                                                                                                                                                                                                                                                                                                                                                                                                                                                                                                                                                                                                                                                                               | 2379 SQ. FT SINGLE FAMILY RESIDENCE Describe Existing Site Conditions/Features (e.g. topography VACANT DOWNSLOPE LOT Describe Existing Structures and/or Development: NONE                                                                                                                                                                                                                                                                                                                                                                                                                                                                                                                                                                                                                                                                                                                                                                                                                                                                                                                                                                                                                                                                                                                                                                                                                                                                                                                                                                                                                                                                                                                                                                                                                                                                                                                                                          | , water bodies, vegetation):                                                                             |
|                                                                                                                                                                                                                                                                                                                                                                                                                                                                                                                                                                                                                                                                                                                                                                                                                                                                                                                                                                                                                                                                                                                                                                                                                                                                                                                                                                                                                                                                                                                                                                                                                                                                                                                                                                                                   | 2379 SQ. FT SINGLE FAMILY RESIDENCE         Describe Existing Site Conditions/Features (e.g. topography         VACANT DOWNSLOPE LOT         Describe Existing Structures and/or Development:         NONE         Site (a) at: (34)(4);         We hereby certify that the information stated above and or                                                                                                                                                                                                                                                                                                                                                                                                                                                                                                                                                                                                                                                                                                                                                                                                                                                                                                                                                                                                                                                                                                                                                                                                                                                                                                                                                                                                                                                                                                                                                                                                                         | forms, plans and other materials submitted here                                                          |
| Owner's signature: / ulaster                                                                                                                                                                                                                                                                                                                                                                                                                                                                                                                                                                                                                                                                                                                                                                                                                                                                                                                                                                                                                                                                                                                                                                                                                                                                                                                                                                                                                                                                                                                                                                                                                                                                                                                                                                      | 2379 SQ. FT SINGLE FAMILY RESIDENCE         Describe Existing Site Conditions/Features (e.g. topography         VACANT DOWNSLOPE LOT         Describe Existing Structures and/or Development:         NONE         Site () it () it () it ()         We hereby certify that the information stated above and or of the application is true and correct to the best of gur know                                                                                                                                                                                                                                                                                                                                                                                                                                                                                                                                                                                                                                                                                                                                                                                                                                                                                                                                                                                                                                                                                                                                                                                                                                                                                                                                                                                                                                                                                                                                                      | o forms, plans and other materials submitted here<br>viedge. It is our responsibility to inform the Coun |
|                                                                                                                                                                                                                                                                                                                                                                                                                                                                                                                                                                                                                                                                                                                                                                                                                                                                                                                                                                                                                                                                                                                                                                                                                                                                                                                                                                                                                                                                                                                                                                                                                                                                                                                                                                                                   | 2379 SQ. FT SINGLE FAMILY RESIDENCE         Describe Existing Site Conditions/Features (e.g. topography         VACANT DOWNSLOPE LOT         Describe Existing Structures and/or Development:         NONE         Site(a) it; (11)((4))         We hereby certify that the information stated above and or of the application is true and correct to the best of our know through our assigned project planner of anylchanges to information state above and or of the application is true and correct to the best of our know through our assigned project planner of anylchanges to information state above and or of the application is true and correct to the best of our know through our assigned project planner of anylchanges to information state above and or of the application is true and correct to the best of our know through our assigned project planner of anylchanges to information state above and or of the application is true and correct to the best of our know through our assigned project planner of anylchanges to information state above and or of the application is true and correct to the best of our know through our assigned project planner of anylchanges to information state above and or of the application is true and correct to the best of our know through our assigned project planner of anylchanges to information state above and or or of the application is true and correct to the best of our know through our assigned project planner of anylchanges to information state above and or or of the application is true and correct to the best of our know through our assigned project planner of anylchanges to information state above and or or ot the application is true and correct to the best of our know through our assigned project planner of anylchanges to information state above and or ot the application state above and or ot the best of our kno | o forms, plans and other materials submitted here<br>viedge. It is our responsibility to inform the Coun |