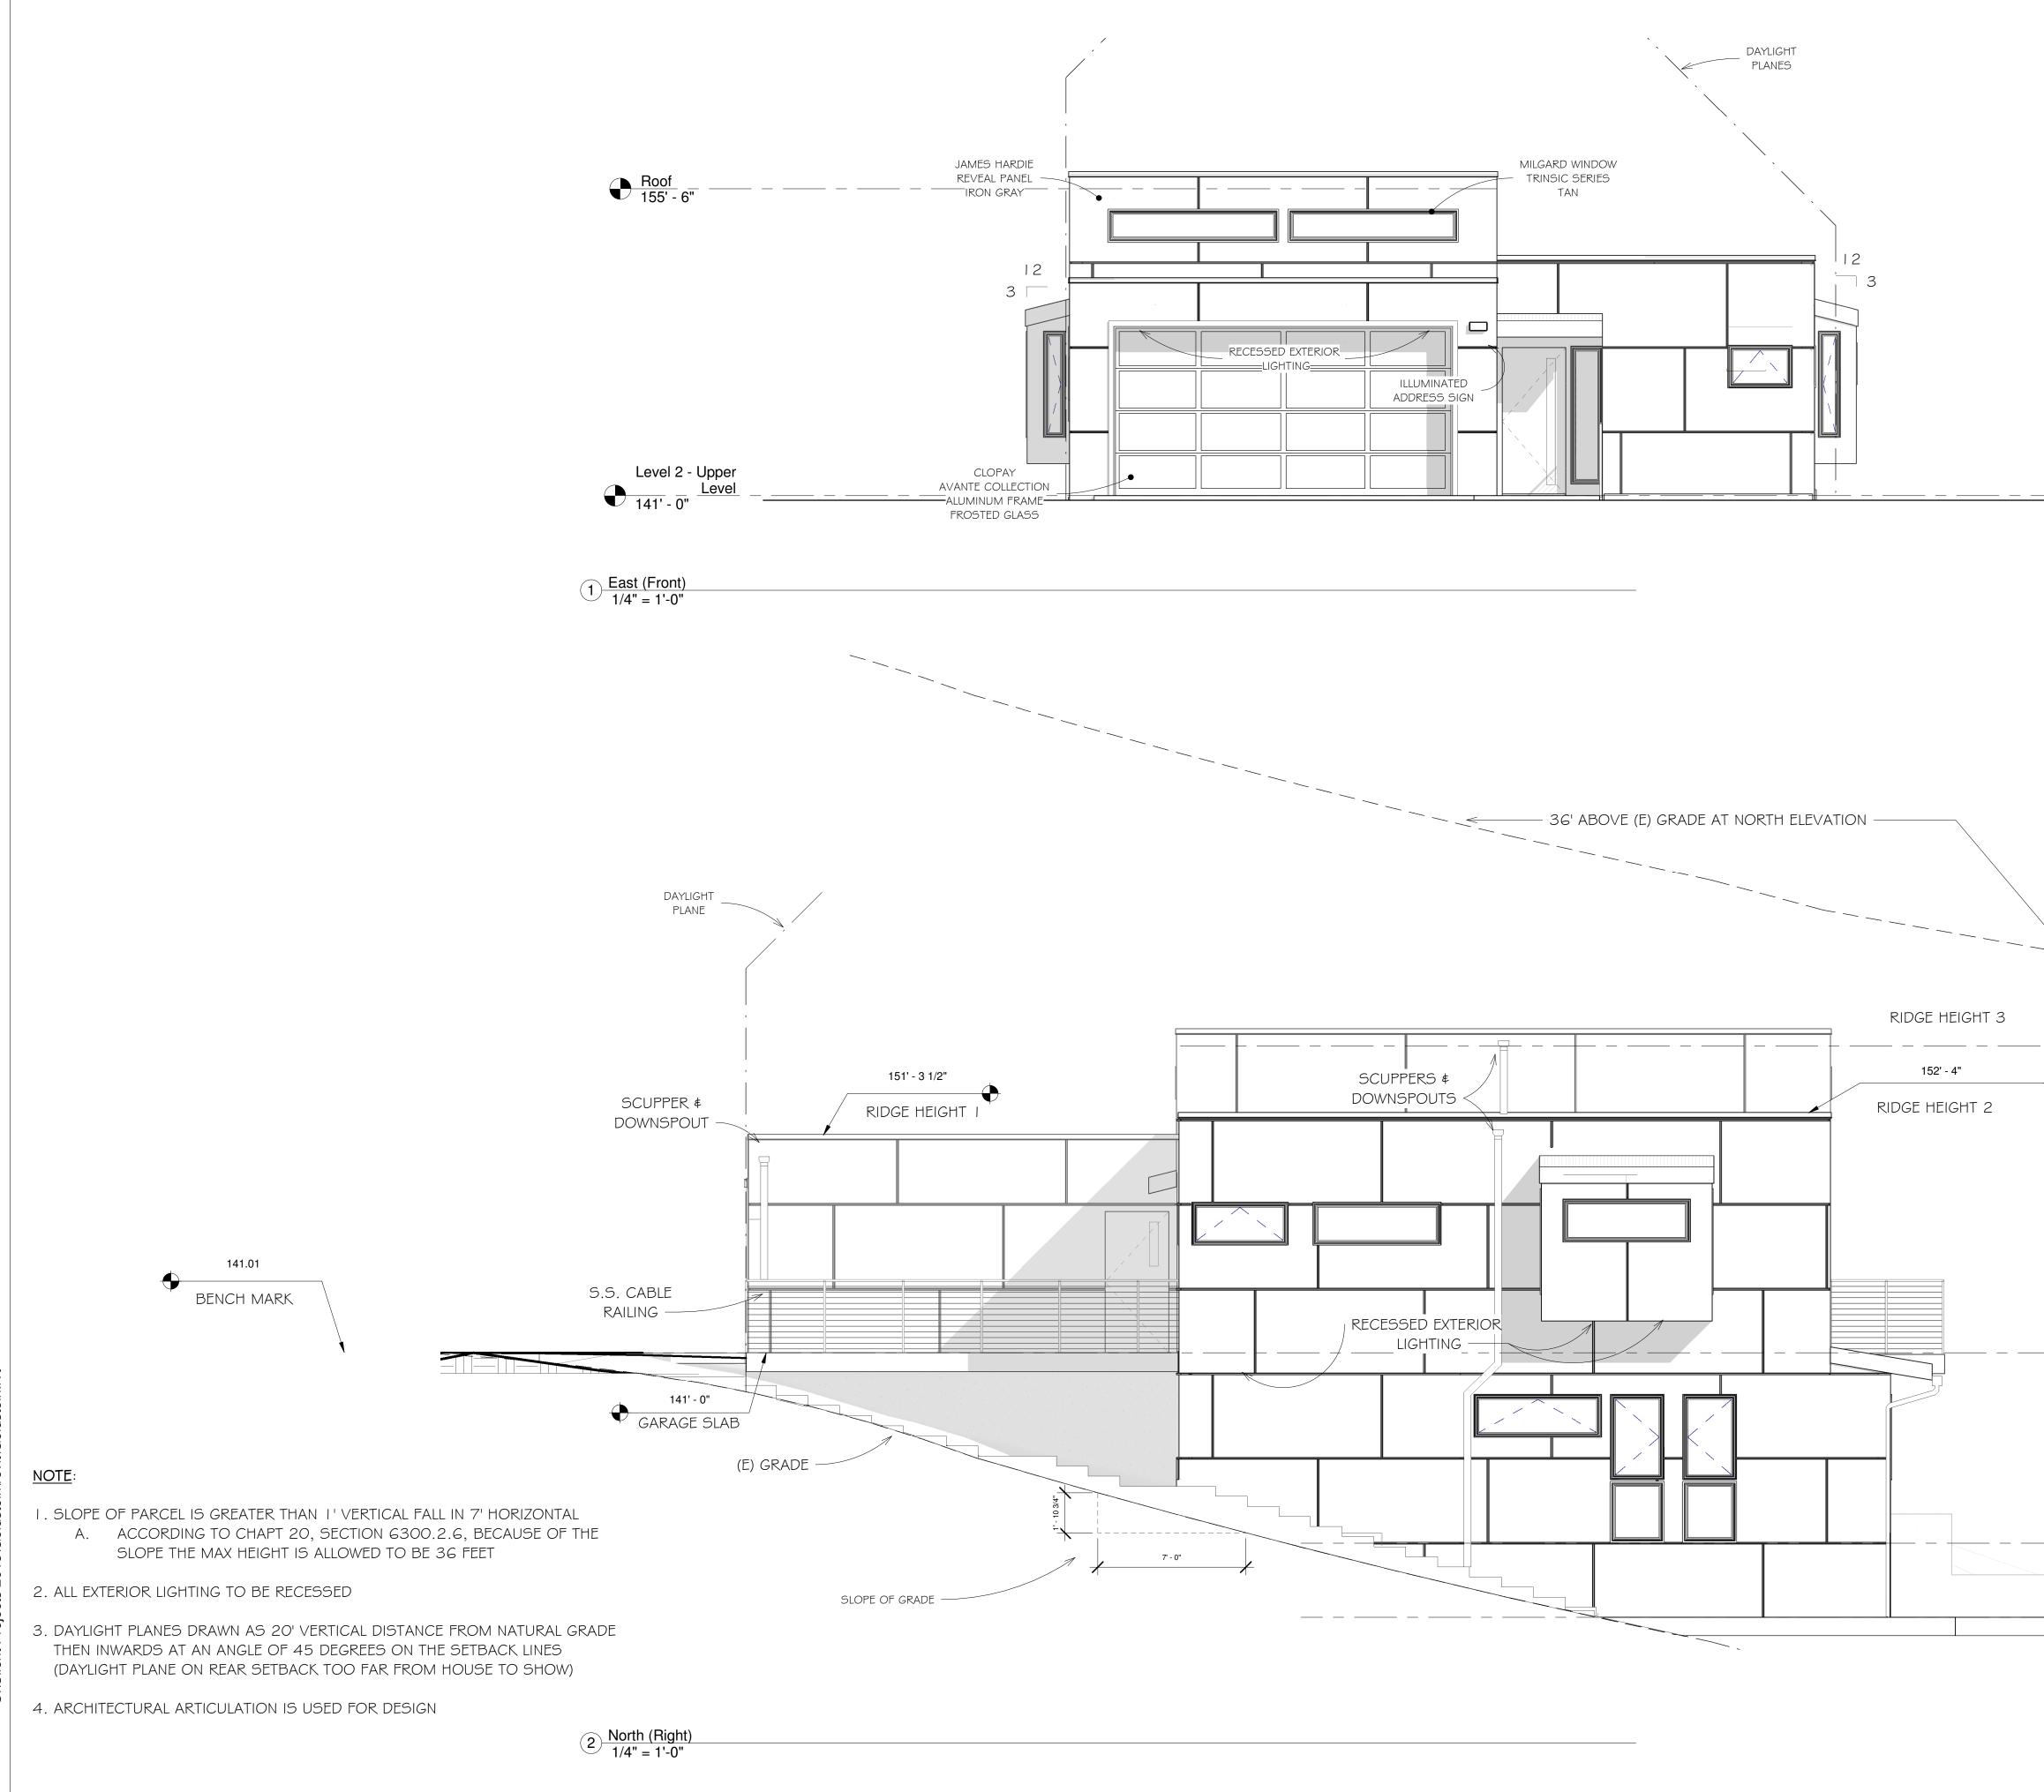

| SQFT          |
|-----------------------|---|---------------|
| MEDIA ROOM            | : | 129.20        |
| STAIRWELL             | : | 70.83         |
| POWDER RM             | : | 42.15         |
| LIVING SPACE          | : | 819.27        |
| GARAGE                | : | 408.57        |
| BEDROOM I             | : | 132.55        |
| BEDROOM 2             | : | 132.55        |
| HALL, CLOSET, UTILITY | : | 193.08        |
| BATH                  | : | 53.44         |
| MASTER SUITE          | : | <u>336.41</u> |
| TOTAL                 |   | 2318.05       |

### IMPERVIOUS AREA:

| PATIO               | <u>:</u> | 378        |
|---------------------|----------|------------|
| TOTAL<br>PERCENTAGE |          | 378<br>7.4 |

| (*,#) |
|-------|
| QFT   |
| NCE)  |
|       |
|       |



|                                                                                                                                                                                                                                  |                                                                                                                                                     |                                 |                                              | REVISIONS                                                                         |
|----------------------------------------------------------------------------------------------------------------------------------------------------------------------------------------------------------------------------------|--------------------------