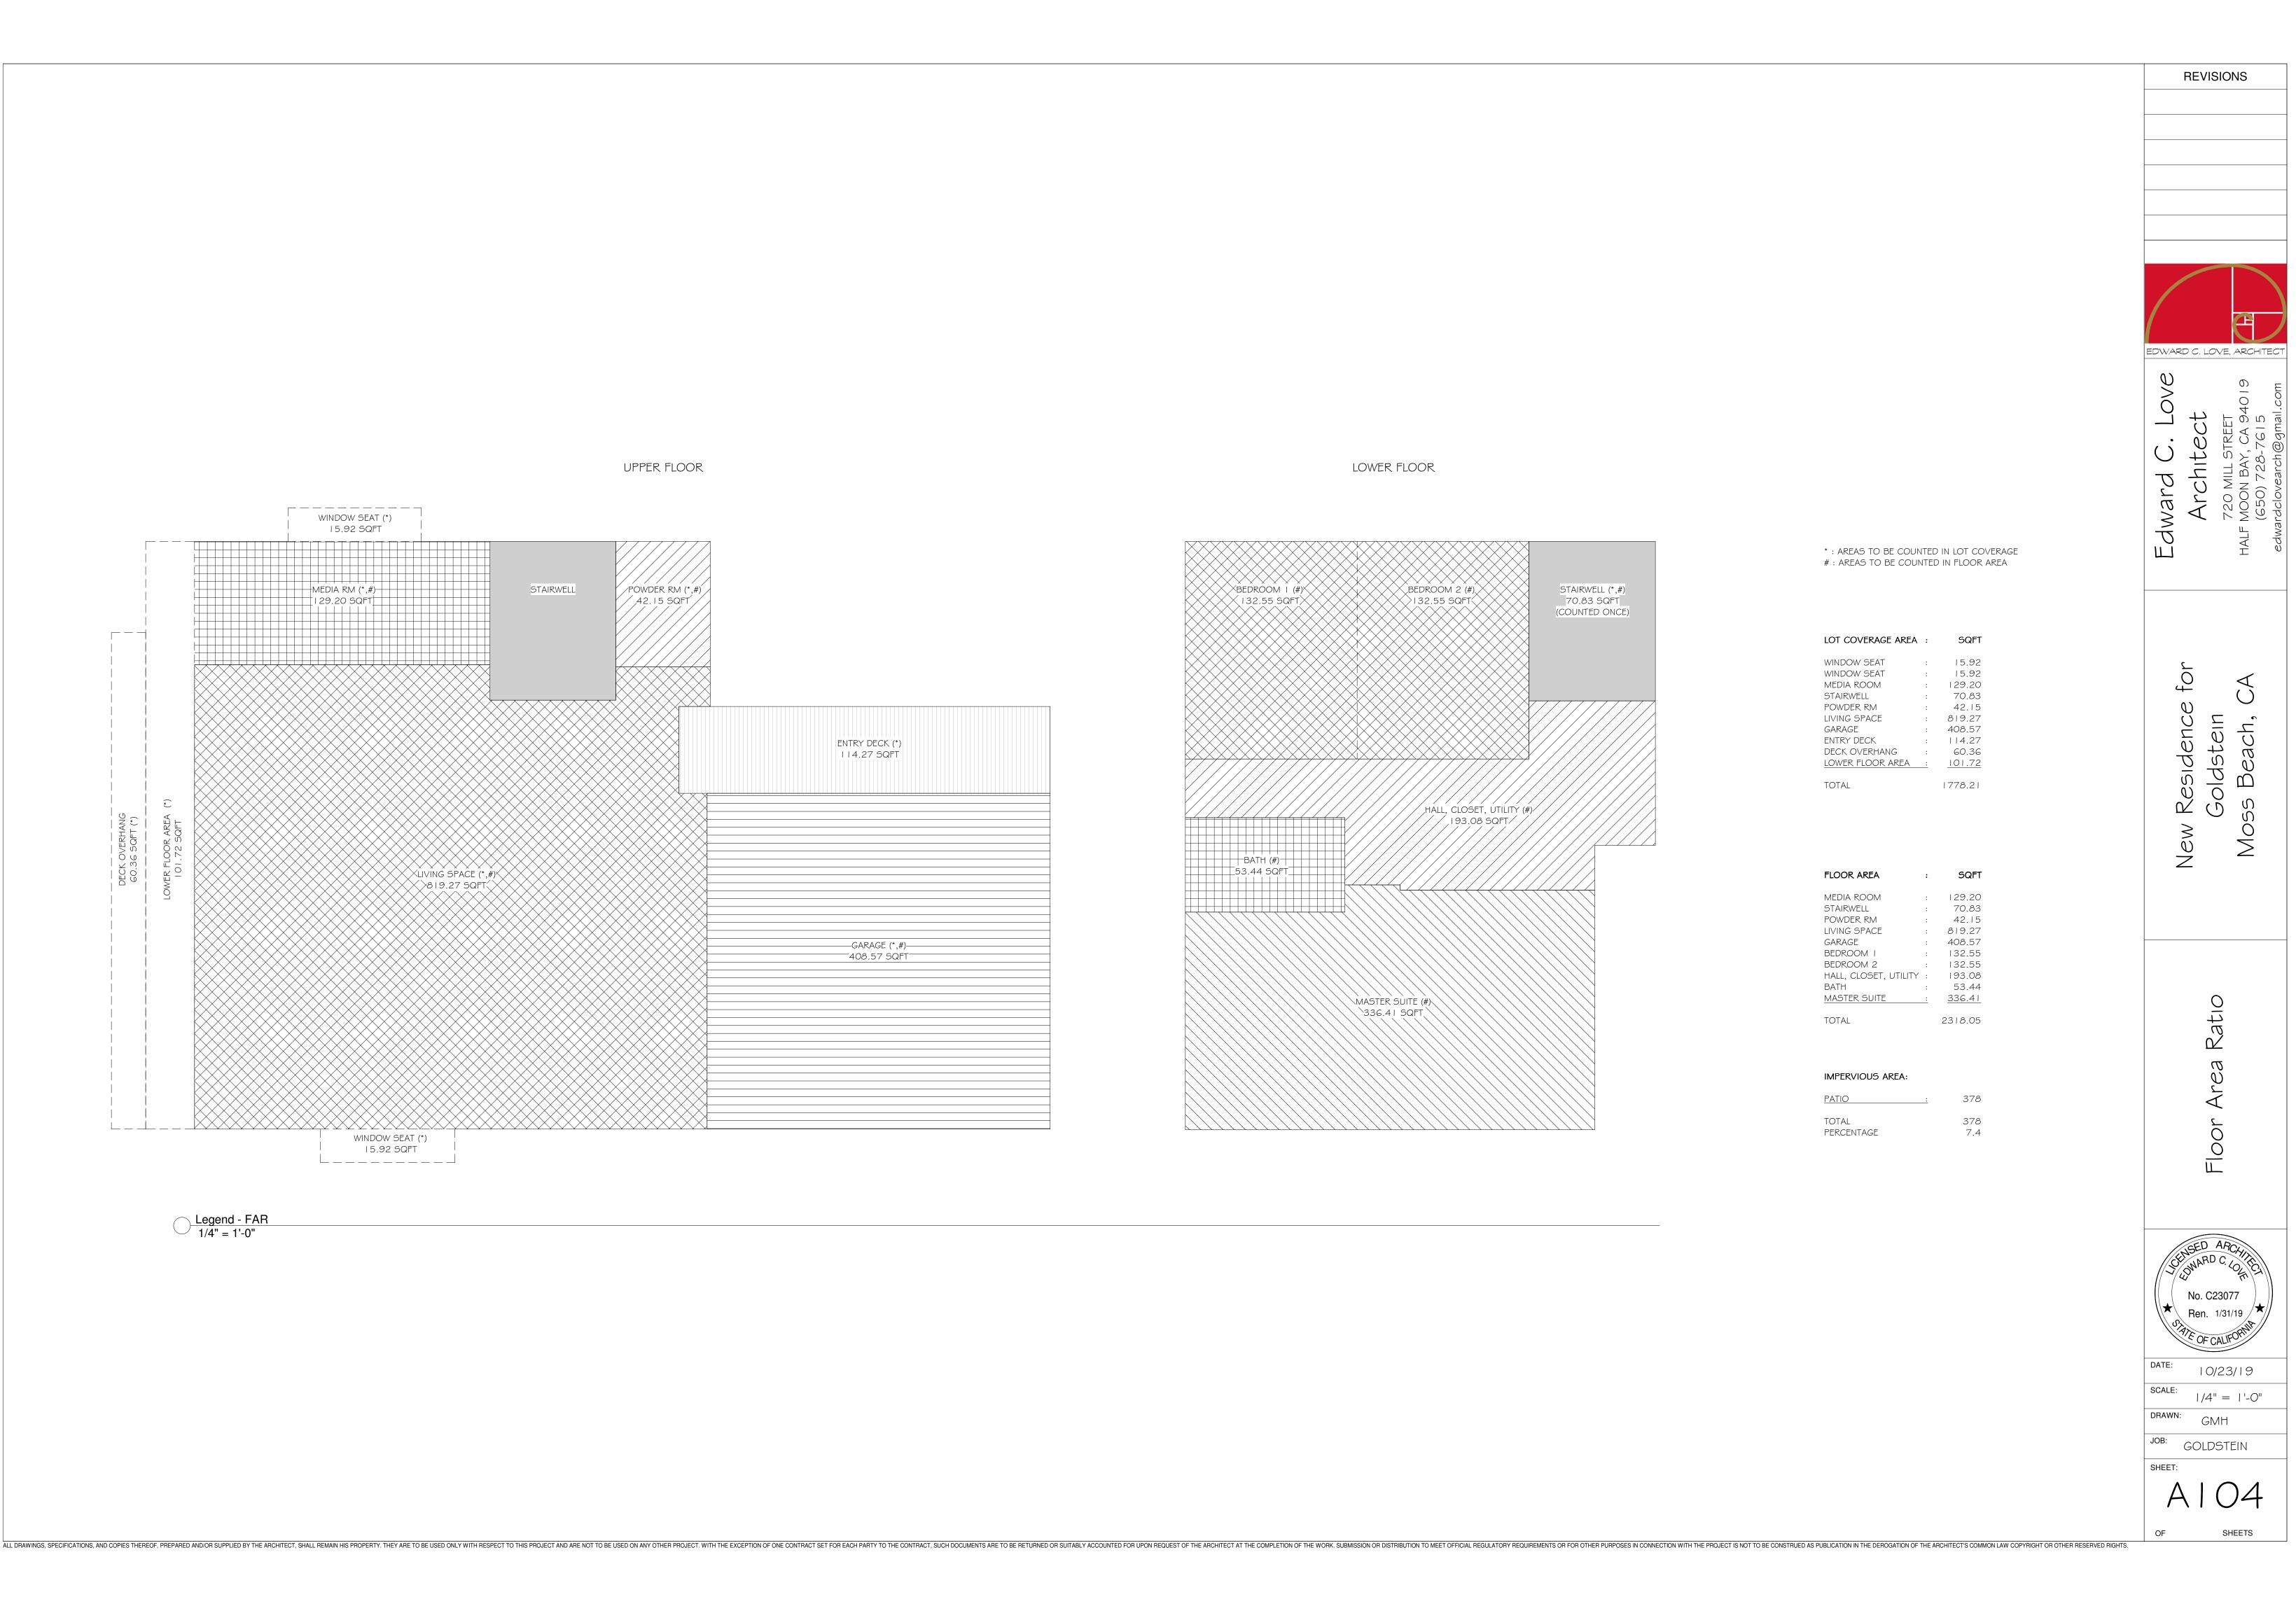

|
| $\langle \rangle \rangle$                                                         | , , , , , , , , , , , , , , , , , , , ,                                                  | / / / / / / / / / / / / / / / / / /                                                                                                  | /////                                                                                                                                                                                                                                                                                                                                                                                                                         |



\* : AREAS TO BE COUNTED IN LOT COVERAGE # : AREAS TO BE COUNTED IN FLOOR AREA

| LOT COVERAGE AREA           | : | SQFT            |
|-----------------------------|---|-----------------|
| WINDOW SEAT<br>WINDOW SEAT  | : | 5.92<br> 5.92   |
| MEDIA ROOM<br>STAIRWELL     | : | 129.20<br>70.83 |
| POWDER RM                   | : | 42.15           |
| LIVING SPACE                | : | 819.27          |
| GARAGE                      | : | 408.57          |
| ENTRY DECK<br>DECK OVERHANG | : | 114.27<br>60.36 |
| LOWER FLOOR AREA            | : | 101.72          |
| TOTAL                       |   | 1778.21         |

| FLOOR AREA            | : | SQFT          |
|-----------------------|---|---------------|
| MEDIA ROOM            | : | 129.20        |
| STAIRWELL             | : | 70.83