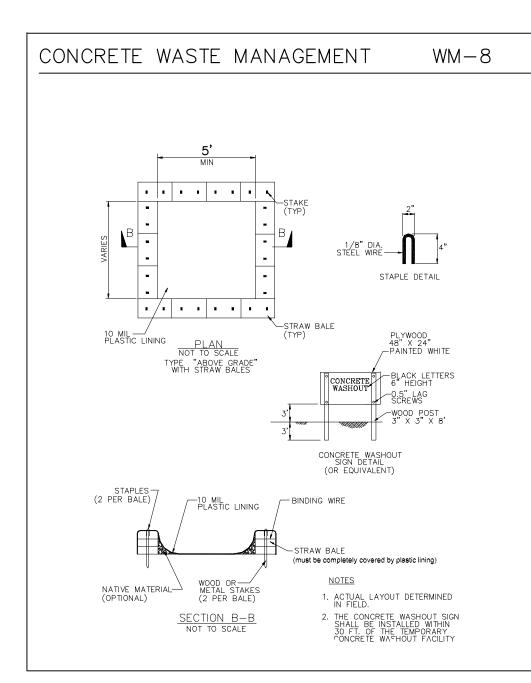

ON, AND TO MINIMIZE EXCESSIVE MOISTURE AROUND FOUNDATIONS. SLOPE ALL IMPERVIOUS SURFACES A MINIMUM OF 2% AWAY FROM BUILDING. DIRECT SLOPES SUCH THAT STORMWATER WILL NOT BE DIVERTED ONTO ADJACENT

2. ALL DOWNSPOUT DRAIN LINES SHALL LEAD TO DETENTION BASIN, AS

O

E E

S.

I'HE OR

NE/

SITE

VICINITY MAP

SECTION OR DETAIL

REFERENCE SHEET No.

FROM WHICH SECTION

OR DETAIL IS TAKEN

IDENTIFICATION

3. ALL ROOF DRAINAGE PIPES SHALL BE 3" DIAMETER MINIMUM SOLID

4. IT IS THE PROPERTY OWNER'S RESPONSIBILITY TO CHECK ON ALL STORMWATER FACILITIES SUCH AS ROOF GUTTERS, DOWNSPOUT LINES, AND THE FLOW-THROUGH PLANTER/SUMP PUMP TO BE SURE THAT THEY ARE CLEAR OF EXCESSIVE DEBRIS AND OPERATING EFFICIENTLY. THE FACILITIES SHALL BE CHECKED EVERY FALL AND PERIODICALLY DURING THE RAINY SEASON.













## GENERAL EROSION AND SEDIMENT CONTROL NOTES

- There will be no stockpiling of soil. All excavated soil will be hauled off-site as it is excavated.
- · Perform clearing and earth-moving activities only during dry weather. Measures to ensure adequate erosion and sediment control shall be installed prior to earth-moving activities and construction.
- Erosion control materials to be on-site during off-season.
- Measures to ensure adequate erosion and sediment control are required year-round. Stabilize all denuded areas and maintain erosion control measures continuously between October 1 and April 30.
- Store, handle, and dispose of construction materials and wastes properly, so as to prevent their contact with stormwater.
- Control and prevent the discharge of all potential pollutants, in