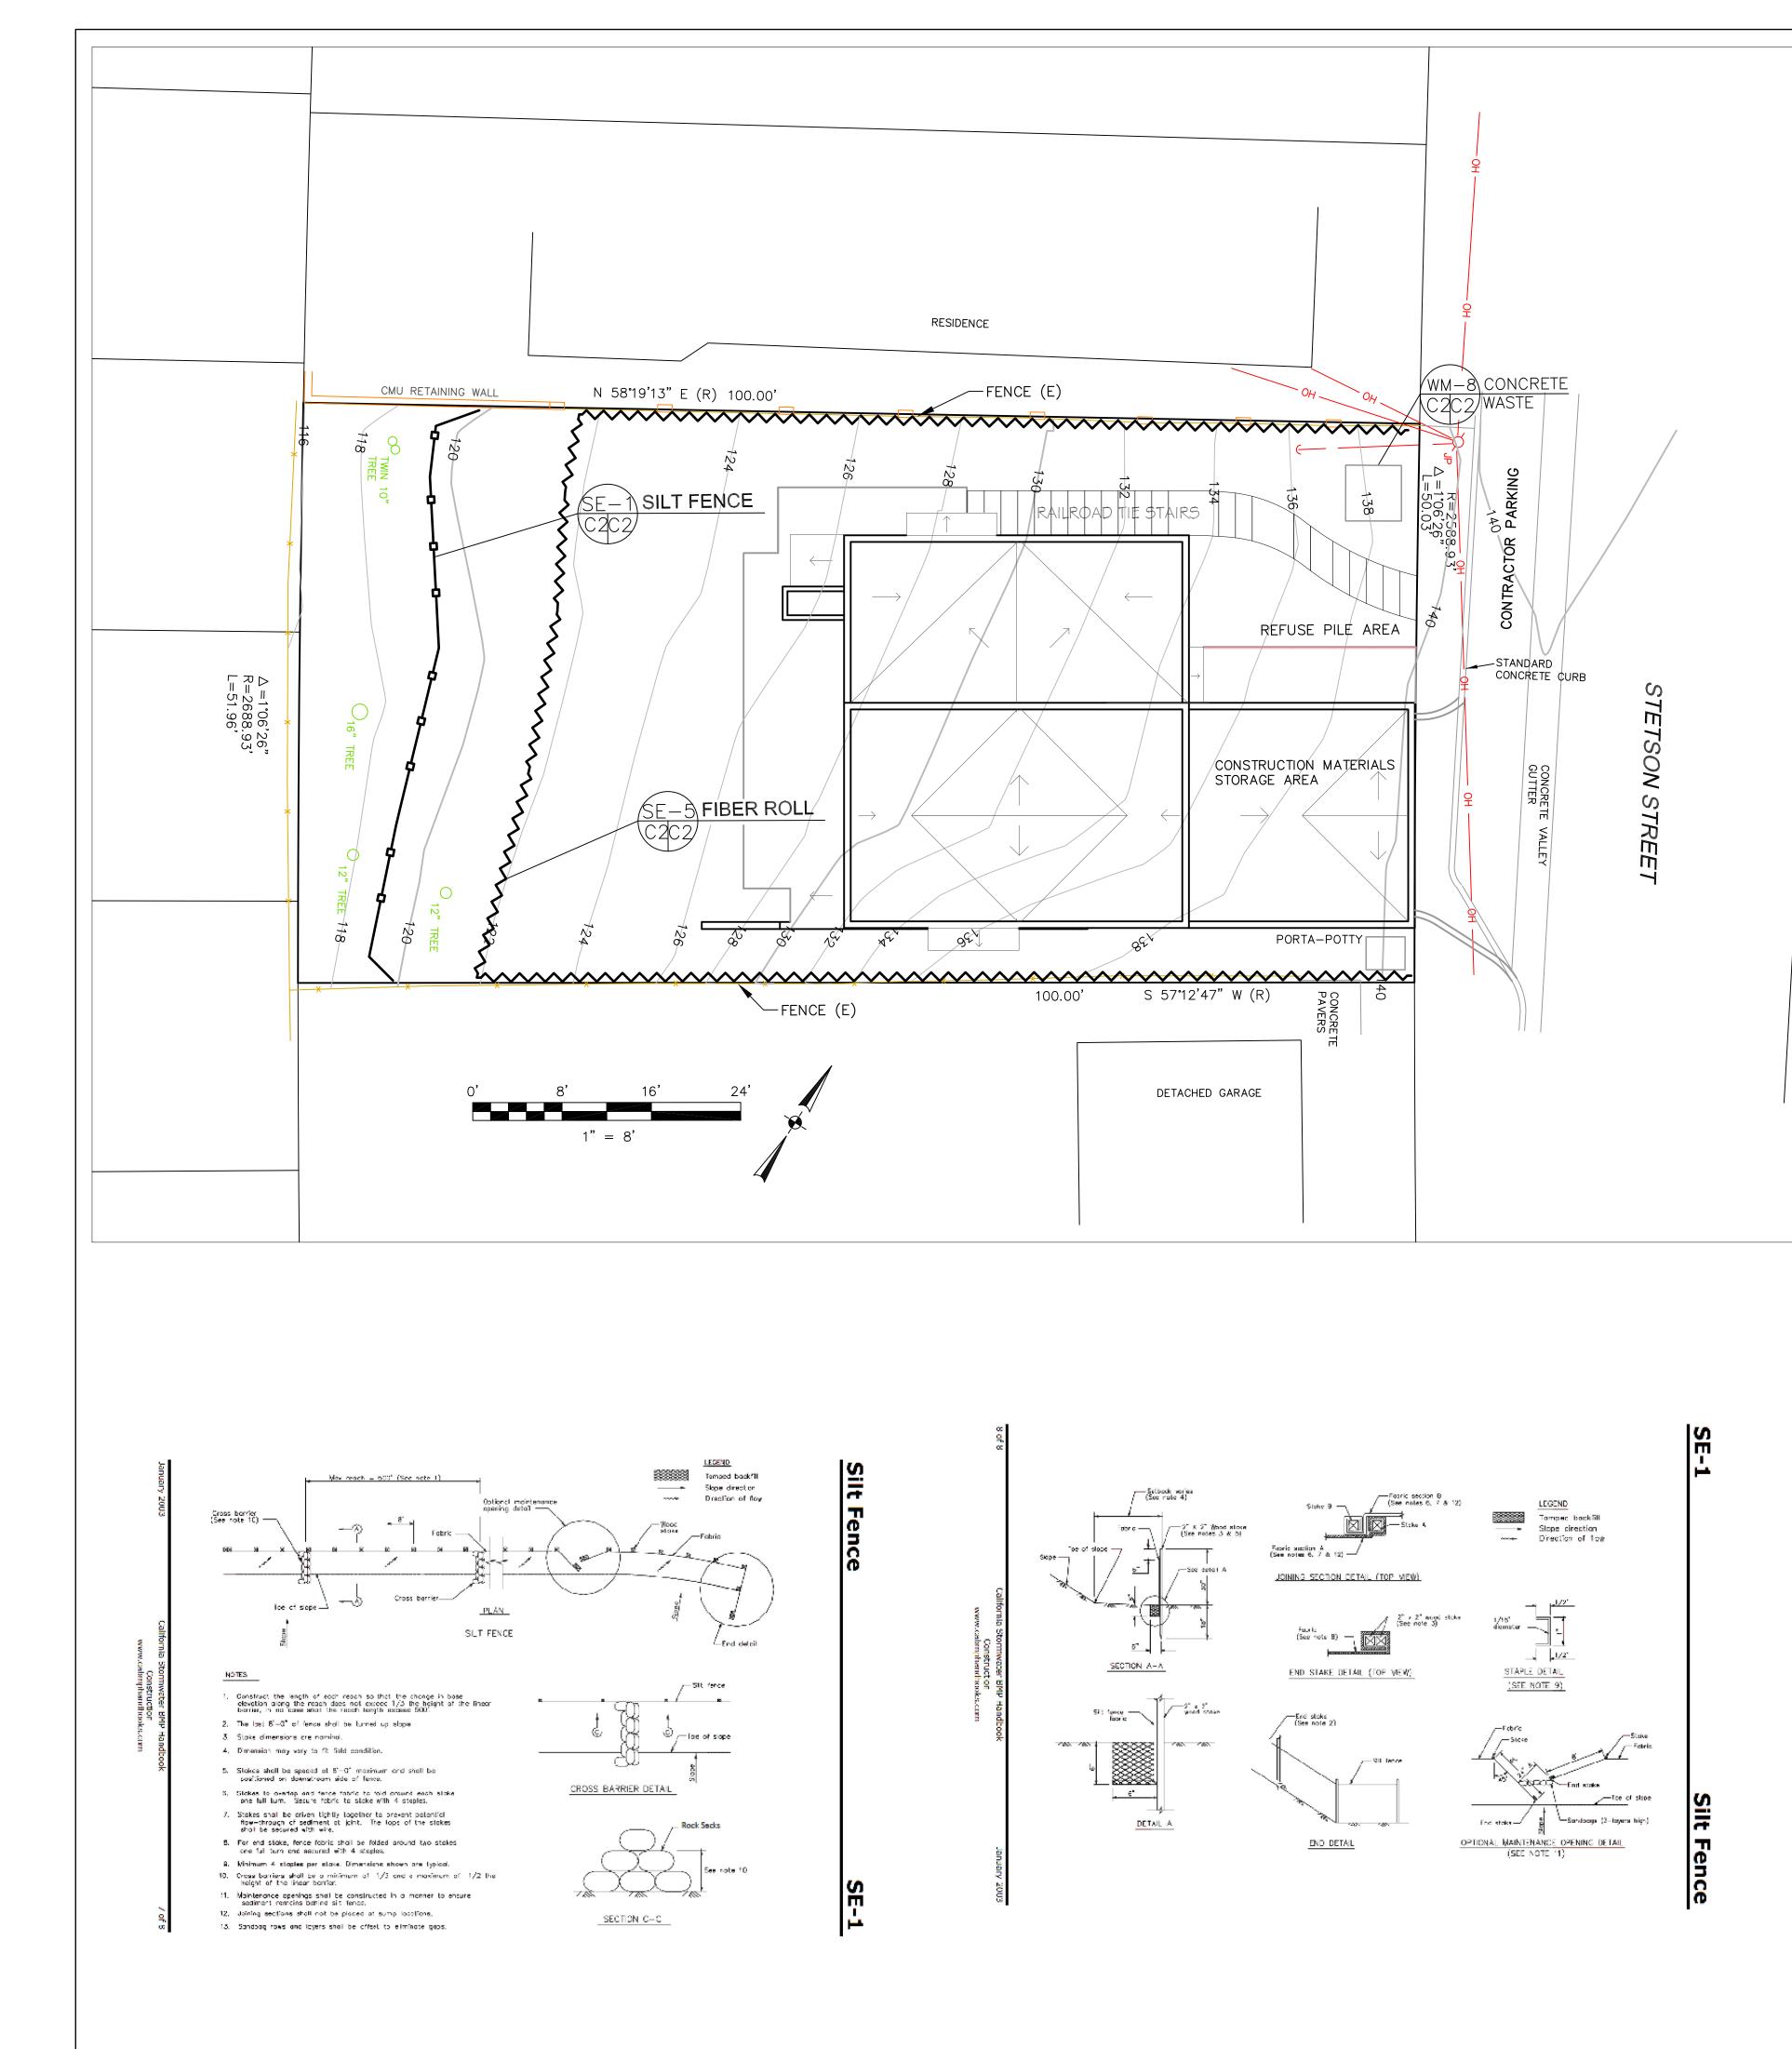

CATION, AND TO MINIMIZE EXCESSIVE MOISTURE AROUND FOUNDATIONS. SLOPE ALL IMPERVIOUS SURFACES A MINIMUM OF 2% AWAY FROM BUILDING. DIRECT SLOPES SUCH THAT STORMWATER WILL NOT BE DIVERTED ONTO ADJACENT

2. ALL DOWNSPOUT DRAIN LINES SHALL LEAD TO DETENTION BASIN, AS

O

E E

S.

I'HE OR

NE/

SITE

VICINITY MAP

SECTION OR DETAIL

REFERENCE SHEET No.

FROM WHICH SECTION

OR DETAIL IS TAKEN

IDENTIFICATION

3. ALL ROOF DRAINAGE PIPES SHALL BE 3" DIAMETER MINIMUM SOLID

4. IT IS THE PROPERTY OWNER'S RESPONSIBILITY TO CHECK ON ALL STORMWATER FACILITIES SUCH AS ROOF GUTTERS, DOWNSPOUT LINES, AND THE FLOW-THROUGH PLANTER/SUMP PUMP TO BE SURE THAT THEY ARE CLEAR OF EXCESSIVE DEBRIS AND OPERATING EFFICIENTLY. THE FACILITIES SHALL BE CHECKED EVERY FALL AND PERIODICALLY DURING THE RAINY SEASON.













## GENERAL EROSION AND SEDIMENT CONTROL NOTES

- There will be no stockpiling of soil. All excavated soil will be hauled off-site as it is excavated.
- · Perform clearing and earth-moving activities only during dry weather. Measures to ensure adequate erosion and sediment control shall be installed prior to earth-moving activities and construction.
- Erosion control materials to be on-site during off-season.
- Measures to ensure adequate erosion and sediment control are required year-round. Stabilize all denuded areas and maintain erosion control measures continuously between October 1 and April 30.
- Store, handle, and dispose of construction materials and wastes properly, so as to prevent their contact with stormwater.
- Control and prevent the discharge of all potential pollutants