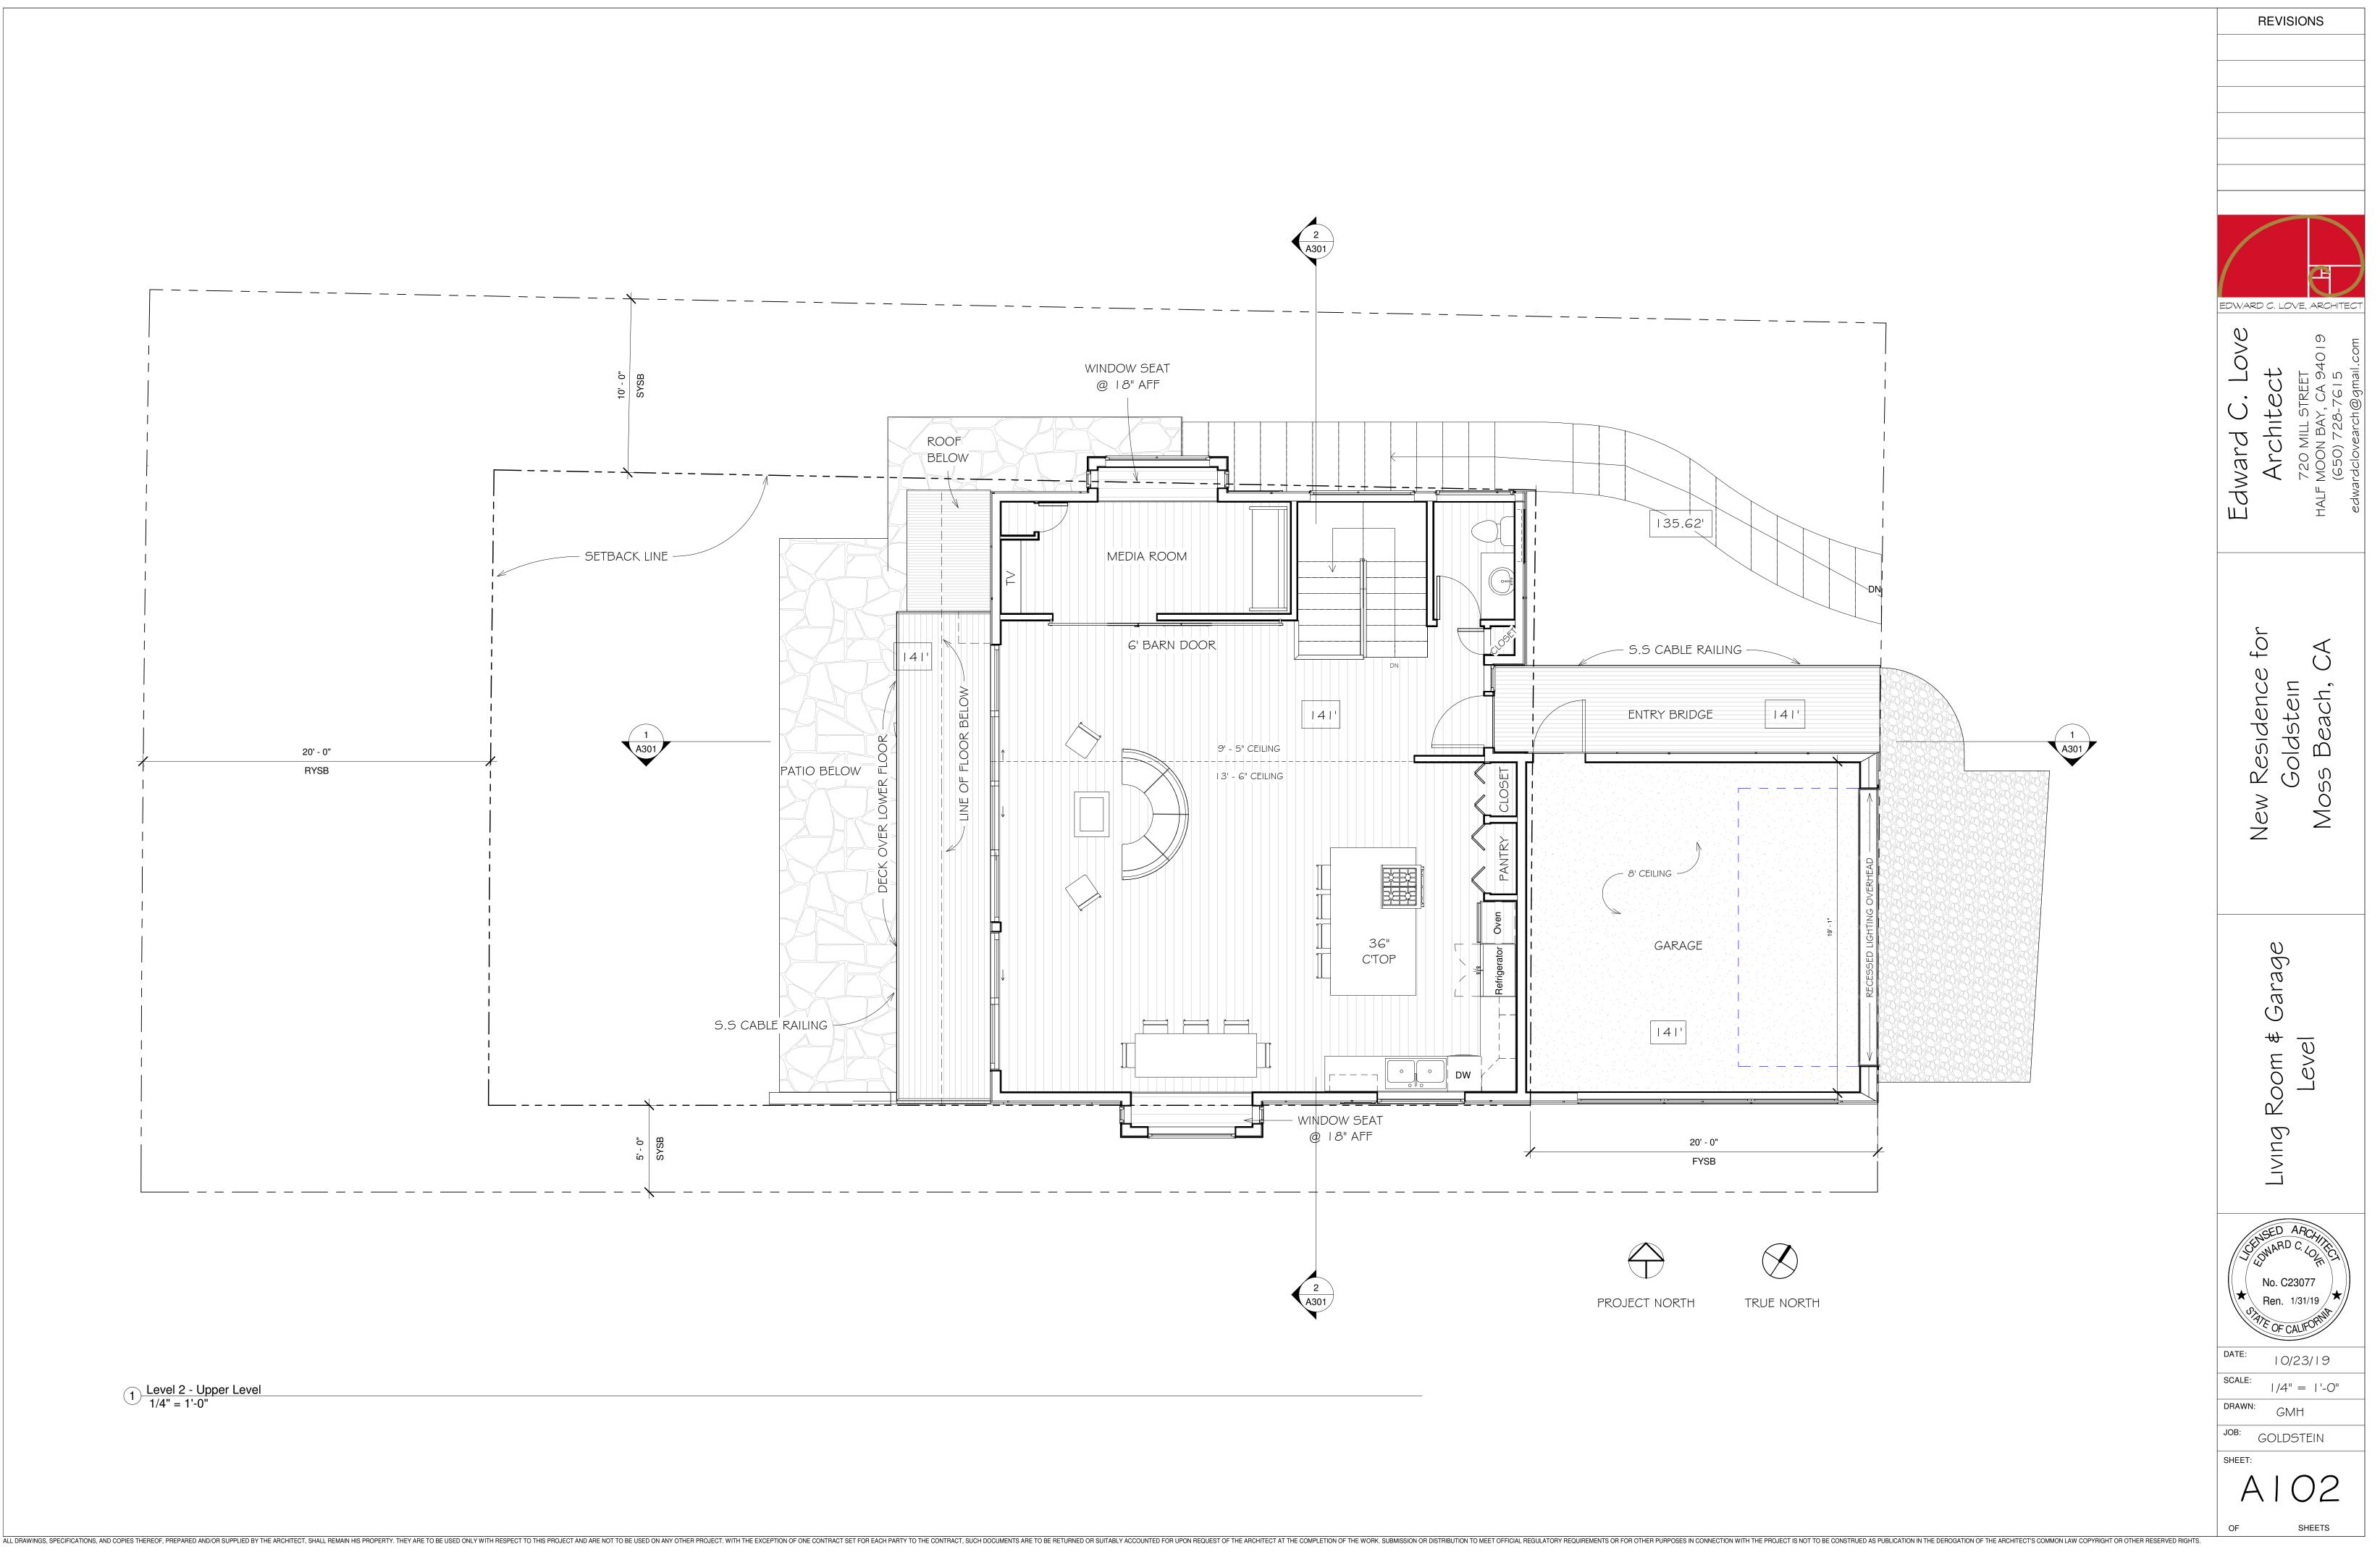

end dewatering discharge to landscaped area or sanitary sewer. If discharging to the sanitary sewer call your local wastewater treatment plant.
- Divert run-on water from offsite away from all disturbed areas.
- □ When dewatering, notify and obtain approval from the local municipality before discharging water to a street gutter or storm drain. Filtration or diversion through a basin, tank, or sediment trap may be required.
- □ In areas of known or suspected contamination, call your local agency to determine whether the ground water must be tested. Pumped groundwater may need to be collected and hauled off-site for treatment and proper disposal.



L ALL DRAWINGS, SPECIFICATIONS, AND COPIES THEREOF, PREPARED AND/OR SUPPLIED BY THE ARCHITECT'S COMMON LAW COPYRIGHT OR OTHER RESERVED RIGHTS.









Client Projects 2018\Goldstein\revit\Goldstein.



### LOWER FLOOR

| $\otimes$                                                                         |                                                                                          | ****                                                                                                                                 |