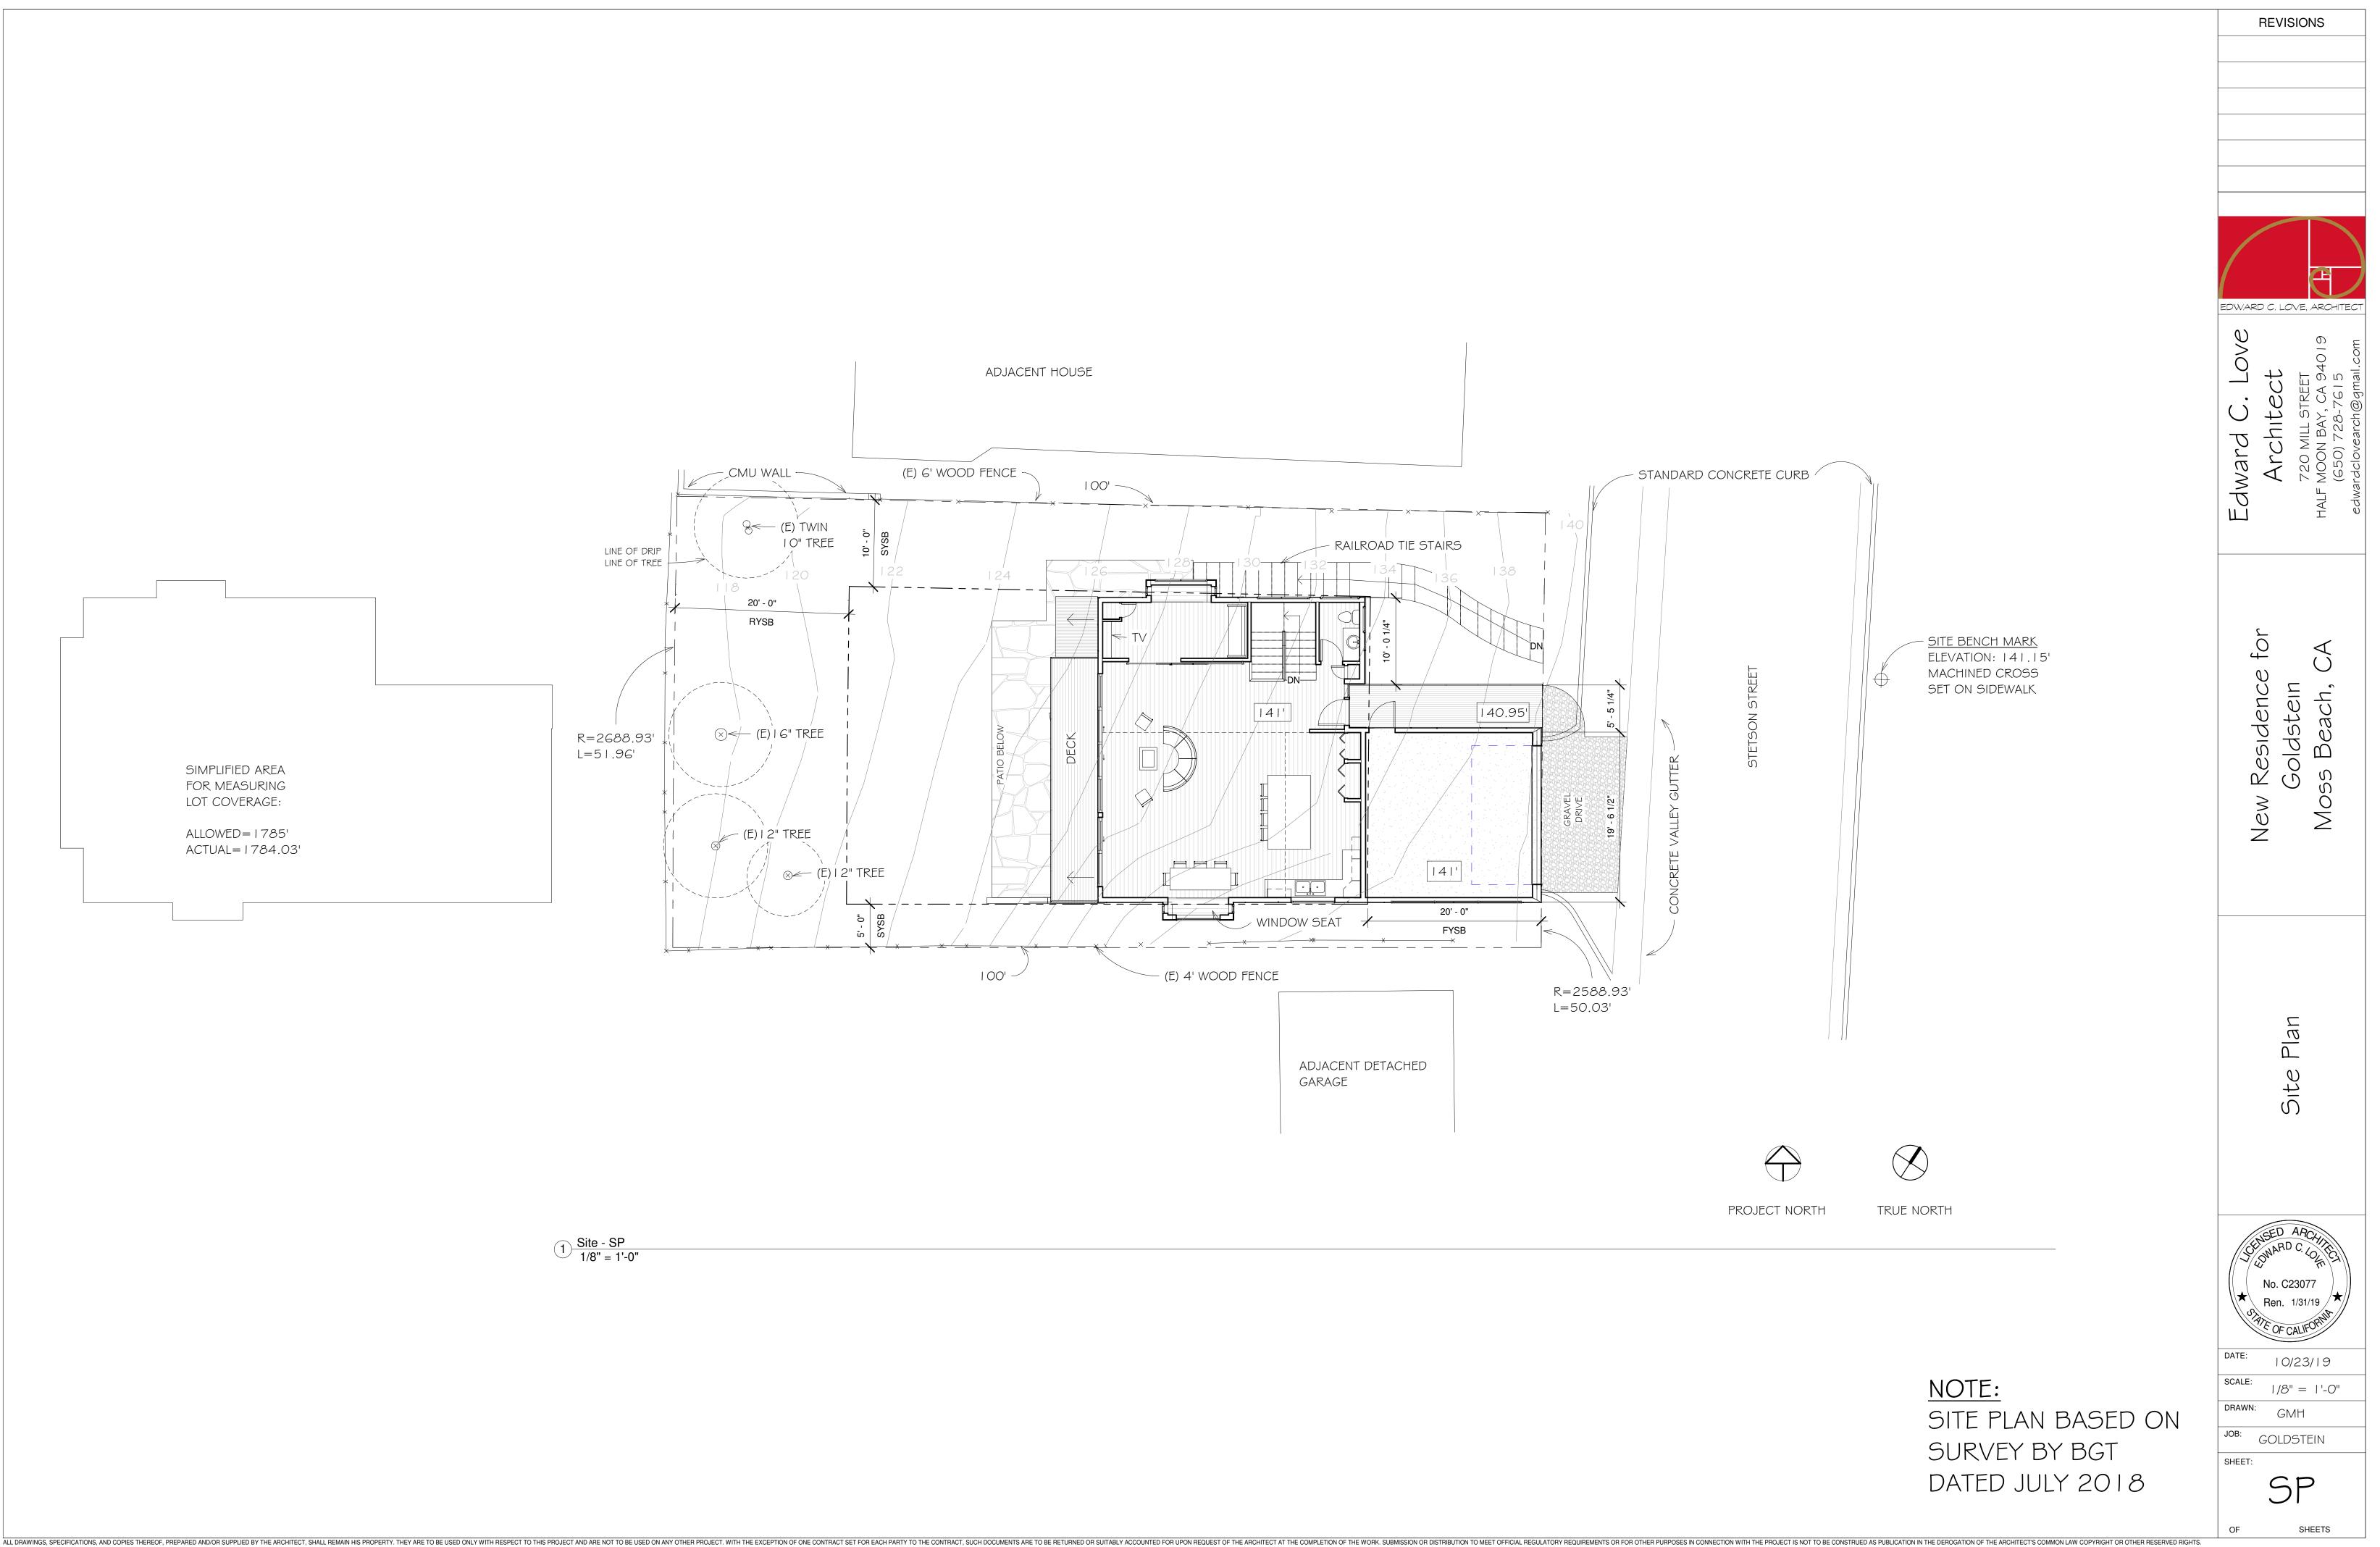

. As per           | UCENSED ARCHIES                                  |
| er minute at 20                             | No. C23077                                       |
| for water flow details.                     | Ren. 1/31/19                                     |
|                                             | FIFOFCALIFORNI                                   |
| per San Mateo county building standards and | DATE:   0/23/   9                                |
| omatic fire sprinkler system throughout     | SCALE:                                           |
|                                             | /4" =  '-0"                                      |
|                                             | GMH                                              |

GOLDSTEIN SHEET AN

OF

SHEETS









### GENERAL NOTES

- 1. PLANS PREPARED AT THE REQUEST OF:
- RONA GOLDSTEIN, OWNER 2. TOPOGRAPHY BY BGT LAND SURVEYING, SURVEYED 6-27-18.
- 3. THIS IS NOT A BOUNDARY SURVEY.
- 4. ELEVATION DATUM: NAVD88.

5. THE GEOTECHNICAL REPORT: GEOTECHNICAL STUDY FOR GOLDSTEIN RESIDENCE STETSON STREET (APN: 037-084-260) MOSS BEACH CALIFORNIA. DATED: FEBRUARY 2019, BY SIGMA PRIME GEOSCIENCES, INC. PROJECT NO. 18-196 SHALL BE RETAINED ON THE CONSTRUCTION SITE. THE GEOTECHNICAL ENGINEER OF RECORD IS SIGMA PRIME GEOSCIENCES, INC., WITH THE CONTACT NUMBER (650)728-3590 (SIGMAPRM@GMAIL.COM). THE CONTRACTOR MUST SHALL NOTIFY THE GEOTECHNICAL ENGINEER OF RECORD AT LEAST 48 HOURS BEFORE CONSTRUCTION OF GEOTECHNICAL RELATED WORK. THE GEOTECHNICAL PART OF CONSTRUCTION WORK, INCLUDING BUT NOT LIMITED TO, ALL