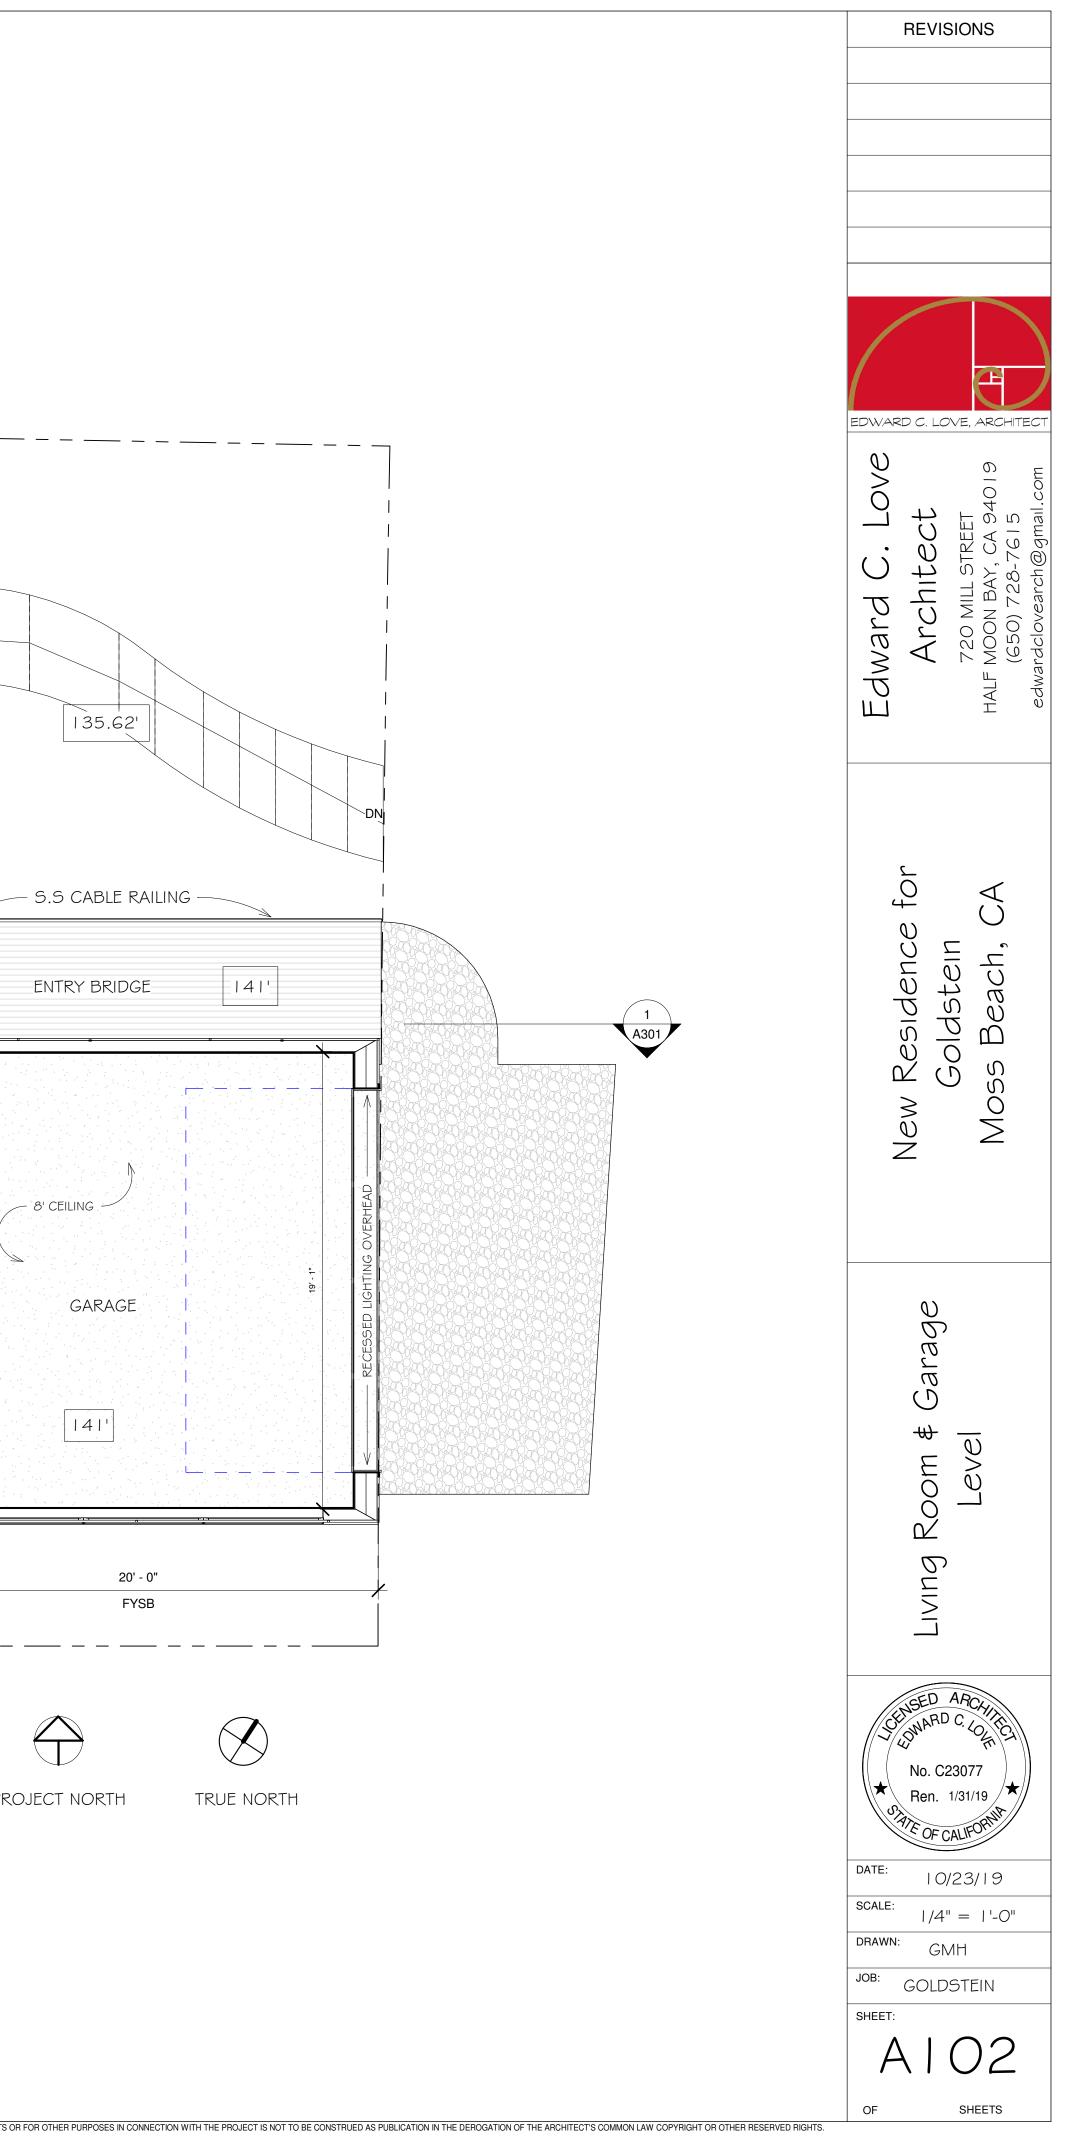

d dewatering discharge to landscaped area or sanitary sewer. If discharging to the sanitary sewer call your local wastewater treatment plant.
- Divert run-on water from offsite away from all disturbed areas.
- □ When dewatering, notify and obtain approval from the local municipality before discharging water to a street gutter or storm drain. Filtration or diversion through a basin, tank, or sediment trap may be required.
- □ In areas of known or suspected contamination, call your local agency to determine whether the ground water must be tested. Pumped groundwater may need to be collected and hauled off-site for treatment and proper disposal.



L ALL DRAWINGS, SPECIFICATIONS, AND COPIES THEREOF, PREPARED AND/OR SUPPLIED BY THE ARCHITECT'S COMMON LAW COPYRIGHT OR OTHER RESERVED RIGHTS.









Client Projects 2018\Goldstein\revit\Goldstein.



### LOWER FLOOR

| $\otimes$                                                                         |                                                                                          | ****                                                                                                                                 |