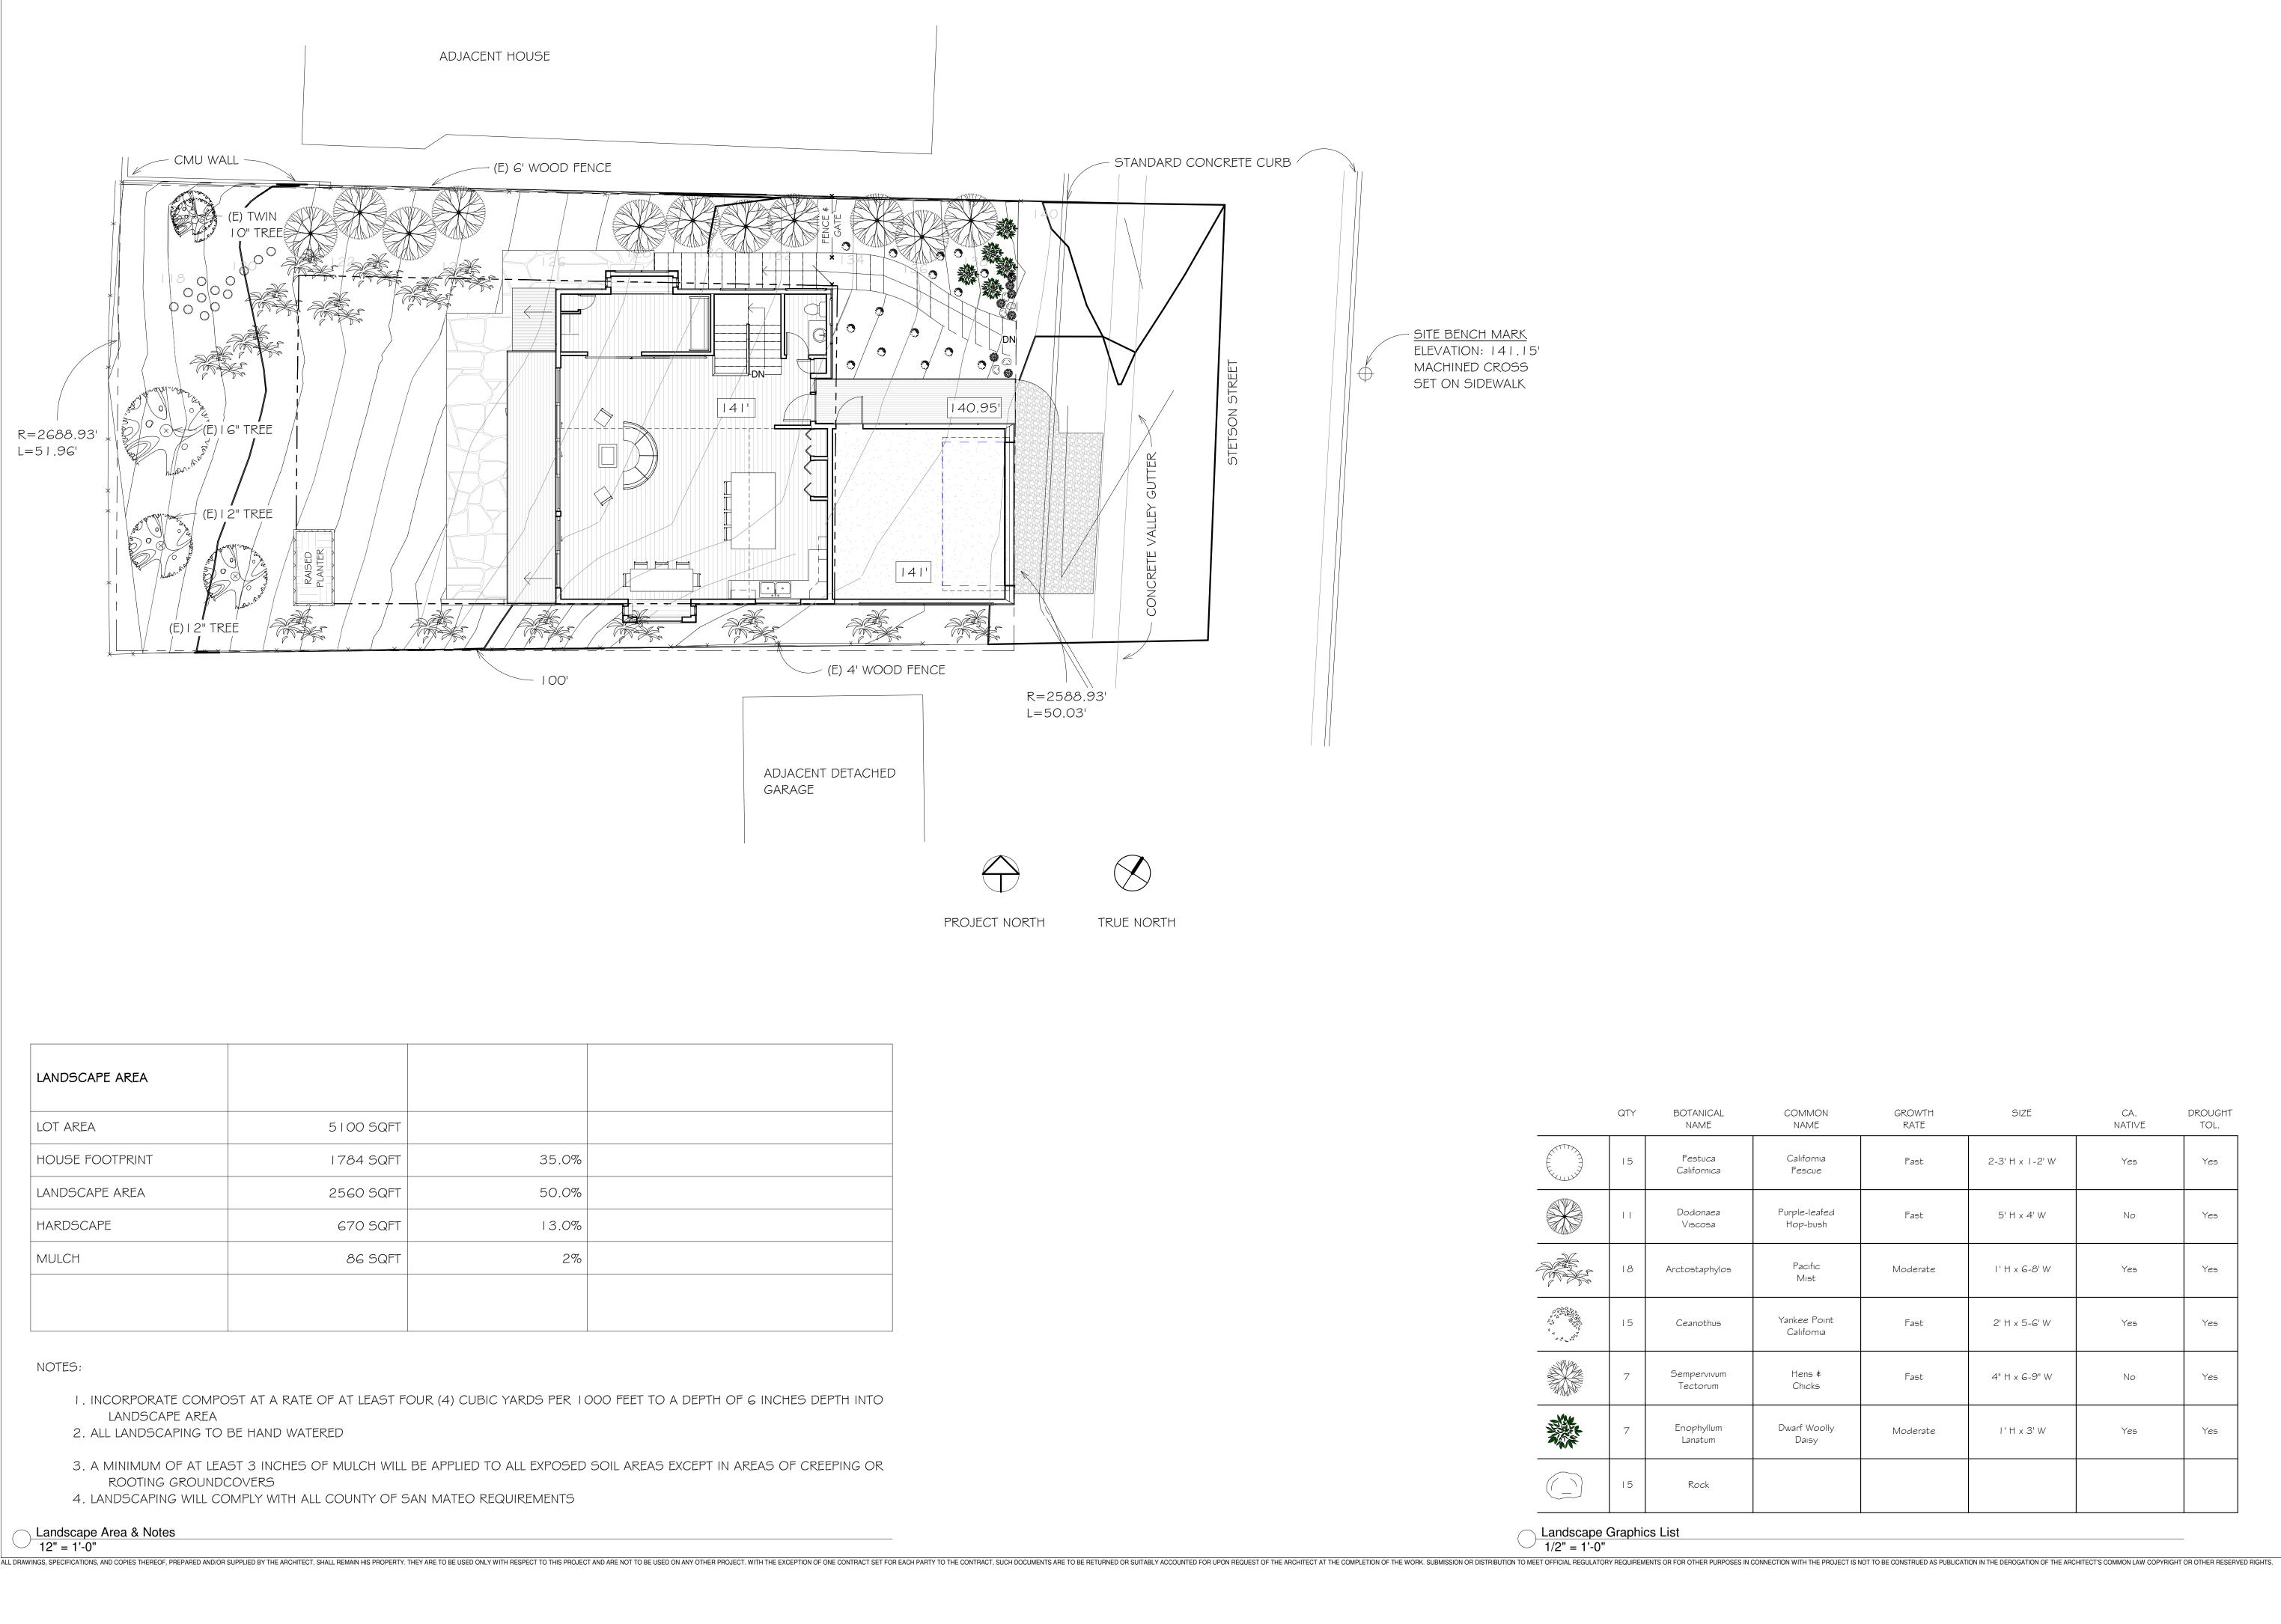

| (650) 728-7615 | edwardclovearch@gmail.com |
|                           | New Nevlaence 10r               |                                   | Moss Beach, CA                        |                |                           |
|                           | Product Shoot                   |                                   |                                       |                |                           |
| DATE:<br>SCALE:<br>DRAWN: | No. C2<br>Ren.<br>1 O/<br>GOLDS | 307<br>1/31/<br>ALIF<br>23/<br>1H | 7<br>19<br>19<br>19<br>19<br>19<br>19 | *              |                           |
| SHEET:<br>OF              | P                               | 5                                 | )<br>Eets                             |                |                           |



|                           | REVIS                                    | SIONS                                                      | 6                |                           |
|---------------------------|------------------------------------------|------------------------------------------------------------|------------------|---------------------------|
|                           |                                          |                                                            |                  |                           |
|                           |                                          |                                                            |                  |                           |
|                           | D C. LO                                  |