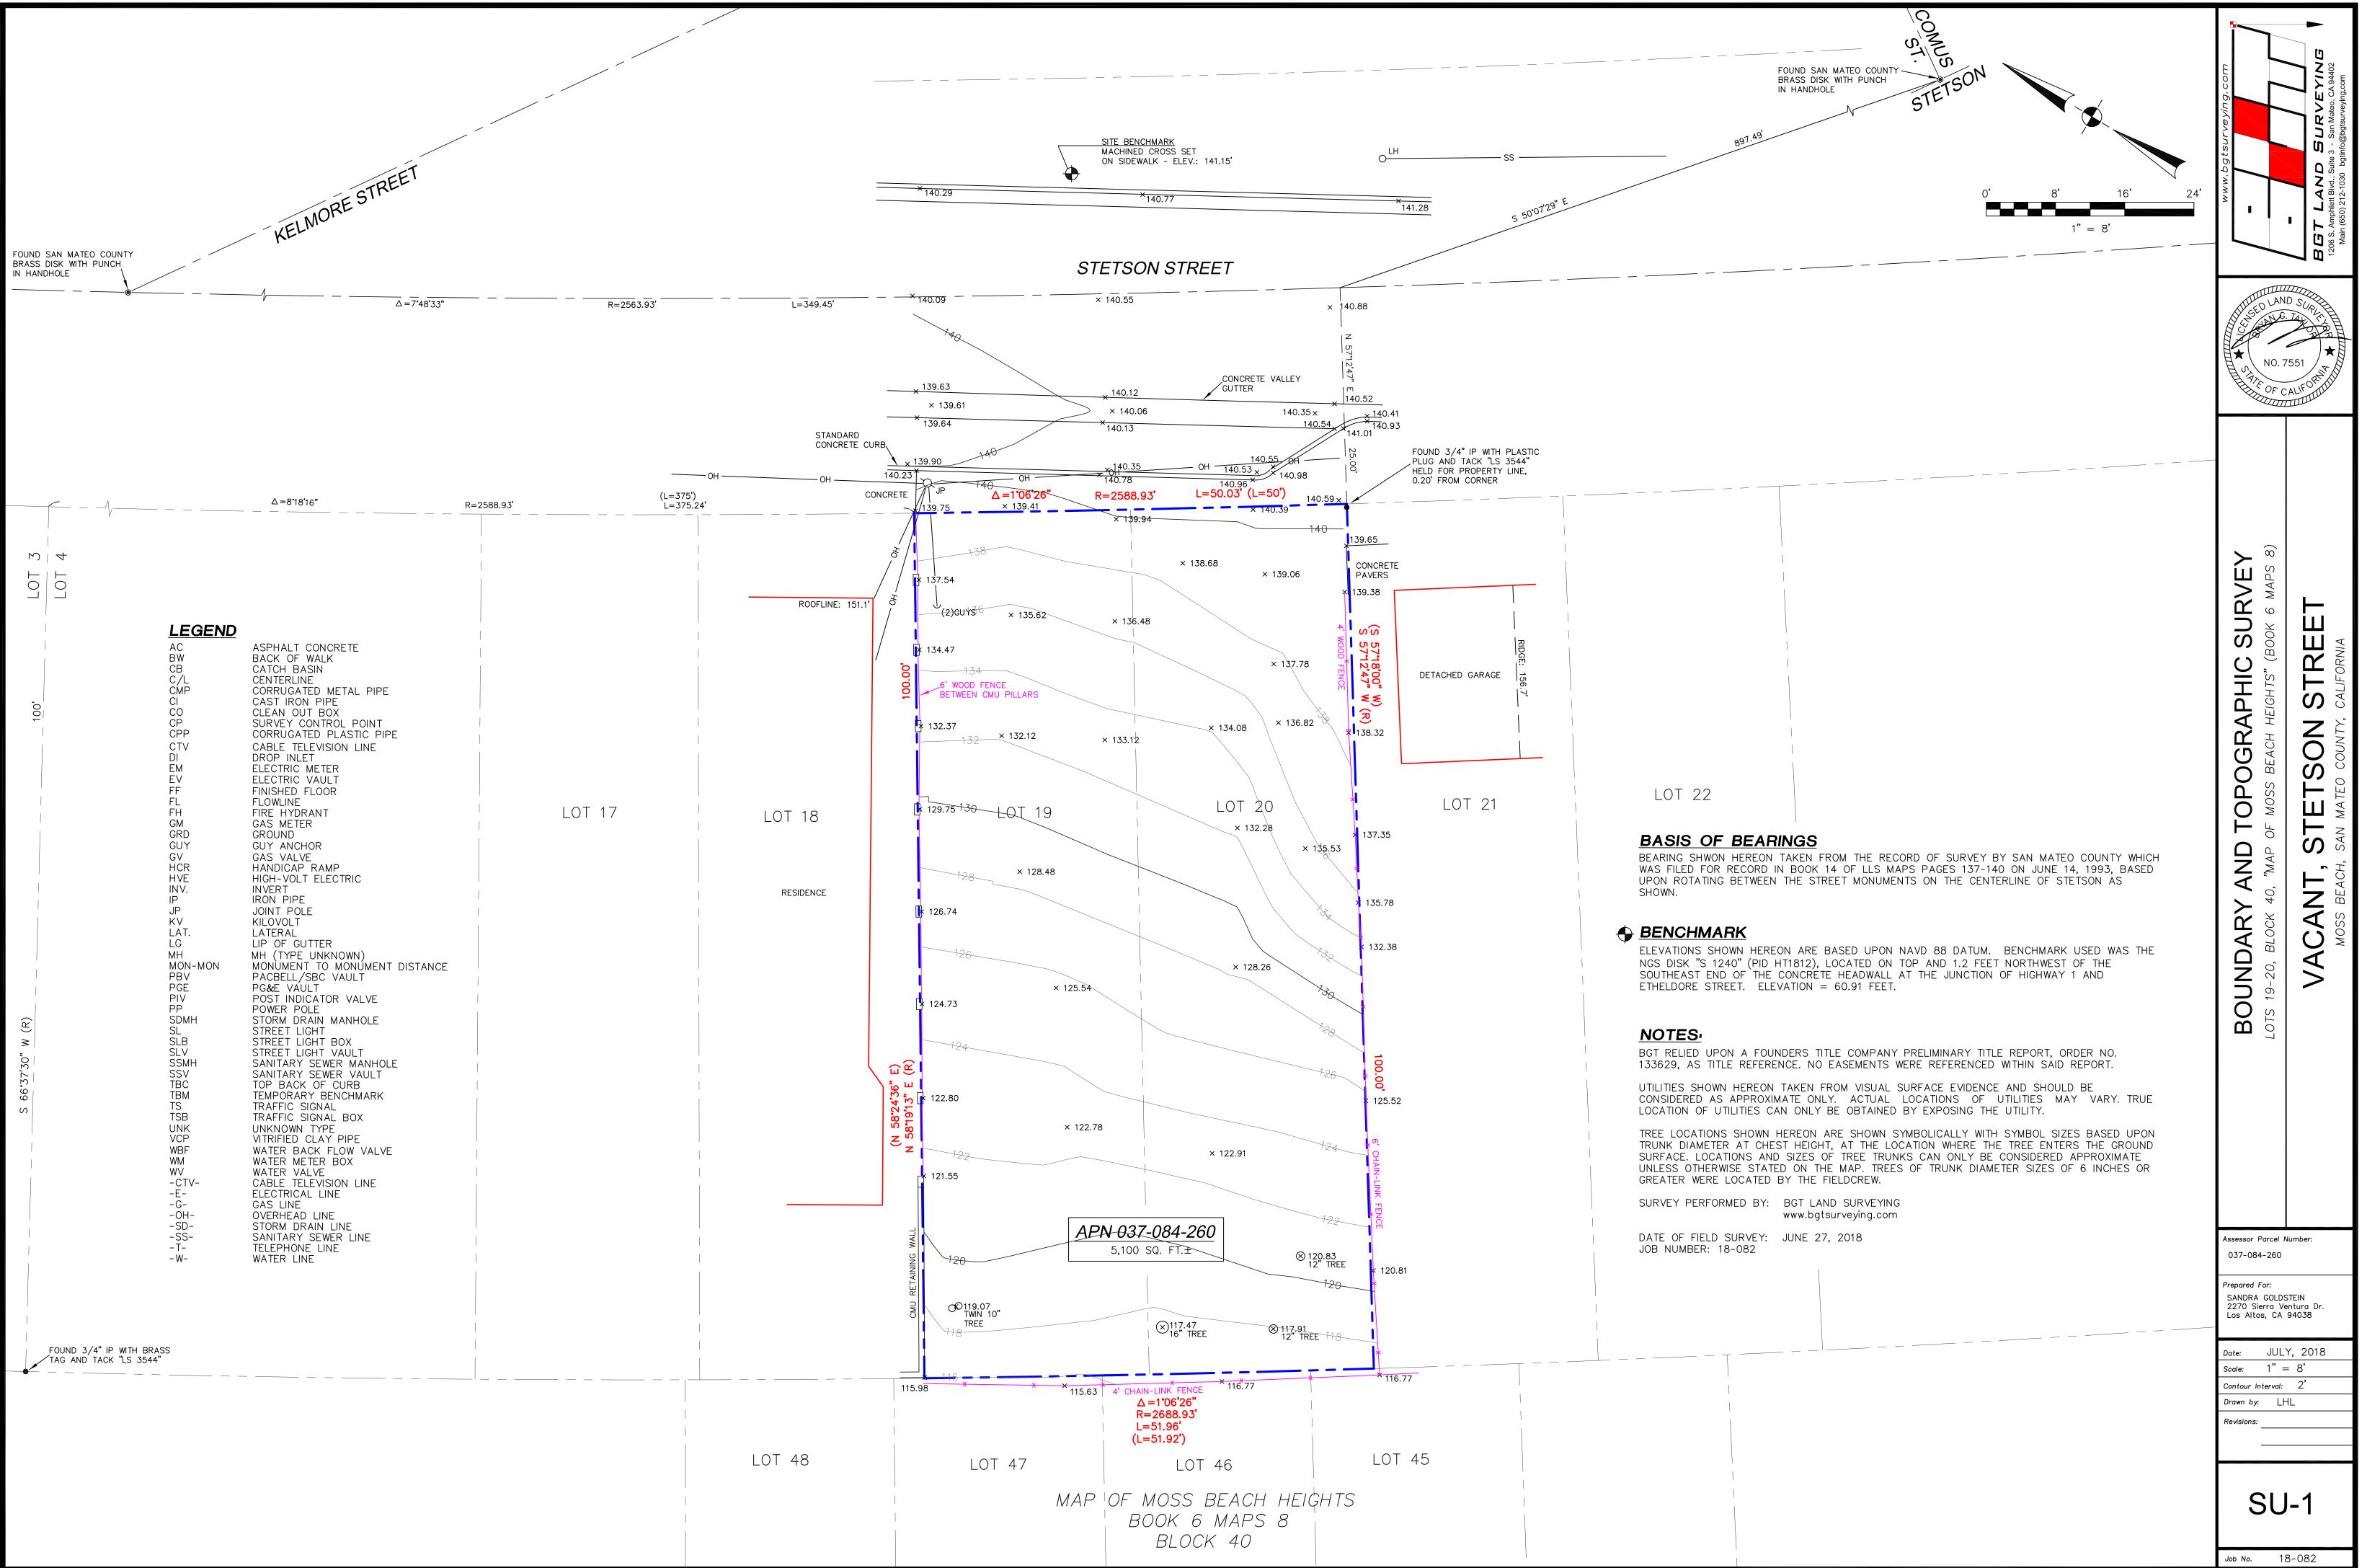

ss. As per           | UCENSED ARCHIES                                  |
| er minute at 20                             | No. C23077                                       |
| for water flow details.                     | Ren. 1/31/19                                     |
|                                             | FIFOFCALIFORNI                                   |
| per San Mateo county building standards and | DATE:   0/23/   9                                |
| omatic fire sprinkler system throughout     | SCALE:                                           |
|                                             | /4" =  '-0"                                      |
|                                             | GMH                                              |

GOLDSTEIN SHEET AN

OF

SHEETS









### GENERAL NOTES

- 1. PLANS PREPARED AT THE REQUEST OF:
- RONA GOLDSTEIN, OWNER 2. TOPOGRAPHY BY BGT LAND SURVEYING, SURVEYED 6-27-18.
- 3. THIS IS NOT A BOUNDARY SURVEY.
- 4. ELEVATION DATUM: NAVD88.

5. THE GEOTECHNICAL REPORT: GEOTECHNICAL STUDY FOR GOLDSTEIN RESIDENCE STETSON STREET (APN: 037-084-260) MOSS BEACH CALIFORNIA. DATED: FEBRUARY 2019, BY SIGMA PRIME GEOSCIENCES, INC. PROJECT NO. 18-196 SHALL BE RETAINED ON THE CONSTRUCTION SITE. THE GEOTECHNICAL ENGINEER OF RECORD IS SIGMA PRIME GEOSCIENCES, INC., WITH THE CONTACT NUMBER (650)728-3590 (SIGMAPRM@GMAIL.COM). THE CONTRACTOR MUST SHALL NOTIFY THE GEOTECHNICAL ENGINEER OF RECORD AT LEAST 48 HOURS BEFORE CONSTRUCTION OF GEOTECHNICAL RELATED WORK. THE GEOTECHNICAL PART OF CONSTRUCTION WORK, INCLUDING BUT NOT LIMITED TO, A