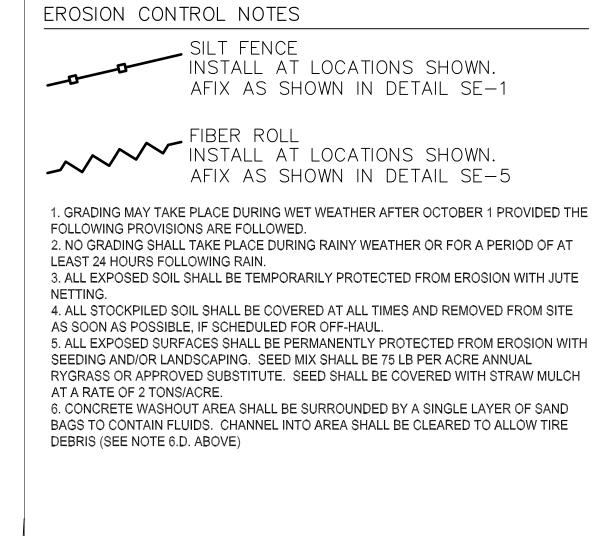

TION, AND TO MINIMIZE EXCESSIVE MOISTURE AROUND FOUNDATIONS. SLOPE ALL IMPERVIOUS SURFACES A MINIMUM OF 2% AWAY FROM BUILDING. DIRECT SLOPES SUCH THAT STORMWATER WILL NOT BE DIVERTED ONTO ADJACENT

2. ALL DOWNSPOUT DRAIN LINES SHALL LEAD TO DETENTION BASIN, AS

O

E E

S.

I'HE OR

NE/

SITE

VICINITY MAP

SECTION OR DETAIL

REFERENCE SHEET No.

FROM WHICH SECTION

OR DETAIL IS TAKEN

IDENTIFICATION

3. ALL ROOF DRAINAGE PIPES SHALL BE 3" DIAMETER MINIMUM SOLID

4. IT IS THE PROPERTY OWNER'S RESPONSIBILITY TO CHECK ON ALL STORMWATER FACILITIES SUCH AS ROOF GUTTERS, DOWNSPOUT LINES, AND THE FLOW-THROUGH PLANTER/SUMP PUMP TO BE SURE THAT THEY ARE CLEAR OF EXCESSIVE DEBRIS AND OPERATING EFFICIENTLY. THE FACILITIES SHALL BE CHECKED EVERY FALL AND PERIODICALLY DURING THE RAINY SEASON.













## GENERAL EROSION AND SEDIMENT CONTROL NOTES

- There will be no stockpiling of soil. All excavated soil will be hauled off-site as it is excavated.
- · Perform clearing and earth-moving activities only during dry weather. Measures to ensure adequate erosion and sediment control shall be installed prior to earth-moving activities and construction.
- Erosion control materials to be on-site during off-season.
- Measures to ensure adequate erosion and sediment control are required year-round. Stabilize all denuded areas and maintain erosion control measures continuously between October 1 and April 30.
- Store, handle, and dispose of construction materials and wastes properly, so as to prevent their contact with stormwater.
- Control and prevent the discharge of all potential pollutants,