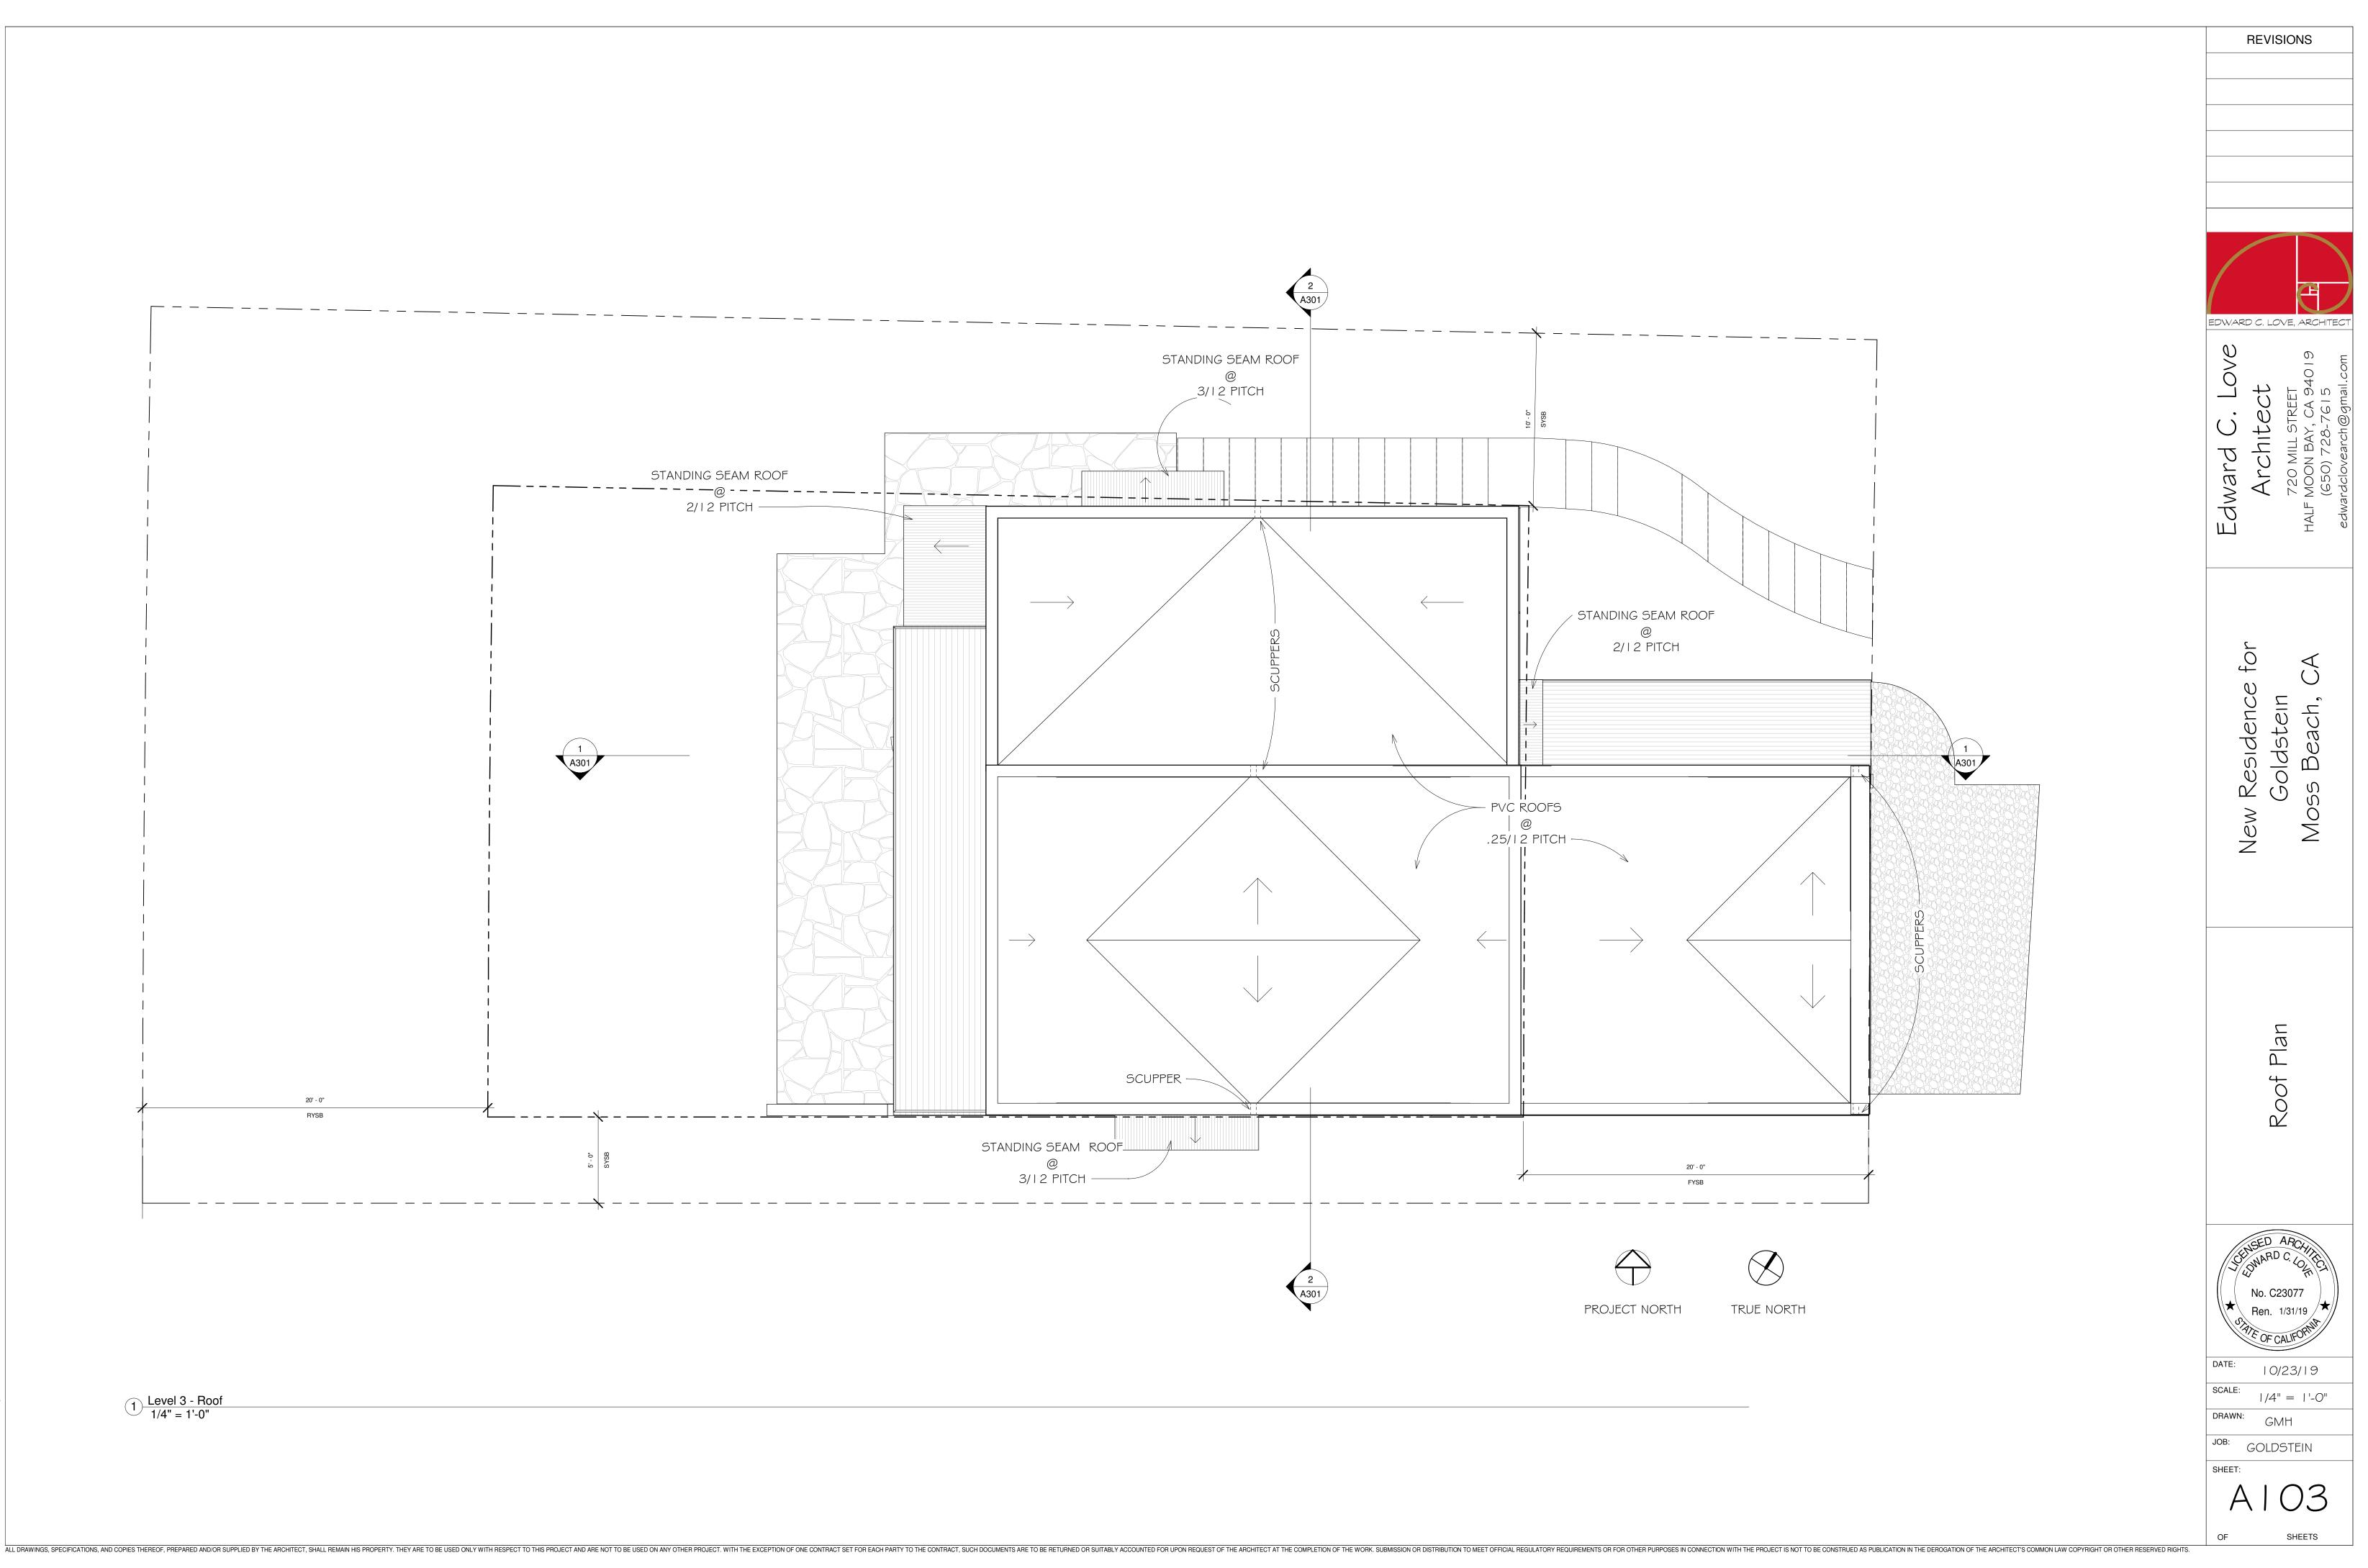

watering discharge to landscaped area or sanitary sewer. If discharging to the sanitary sewer call your local wastewater treatment plant.
- Divert run-on water from offsite away from all disturbed areas.
- □ When dewatering, notify and obtain approval from the local municipality before discharging water to a street gutter or storm drain. Filtration or diversion through a basin, tank, or sediment trap may be required.
- □ In areas of known or suspected contamination, call your local agency to determine whether the ground water must be tested. Pumped groundwater may need to be collected and hauled off-site for treatment and proper disposal.



L ALL DRAWINGS, SPECIFICATIONS, AND COPIES THEREOF, PREPARED AND/OR SUPPLIED BY THE ARCHITECT'S COMMON LAW COPYRIGHT OR OTHER RESERVED RIGHTS.









Client Projects 2018\Goldstein\revit\Goldstein.



### LOWER FLOOR

| $\otimes$                                                                         |                                                                                          | ****                                                                                                                                 |                                                                                                                                                                                                                                                                                                                                                                                                                               |
|-