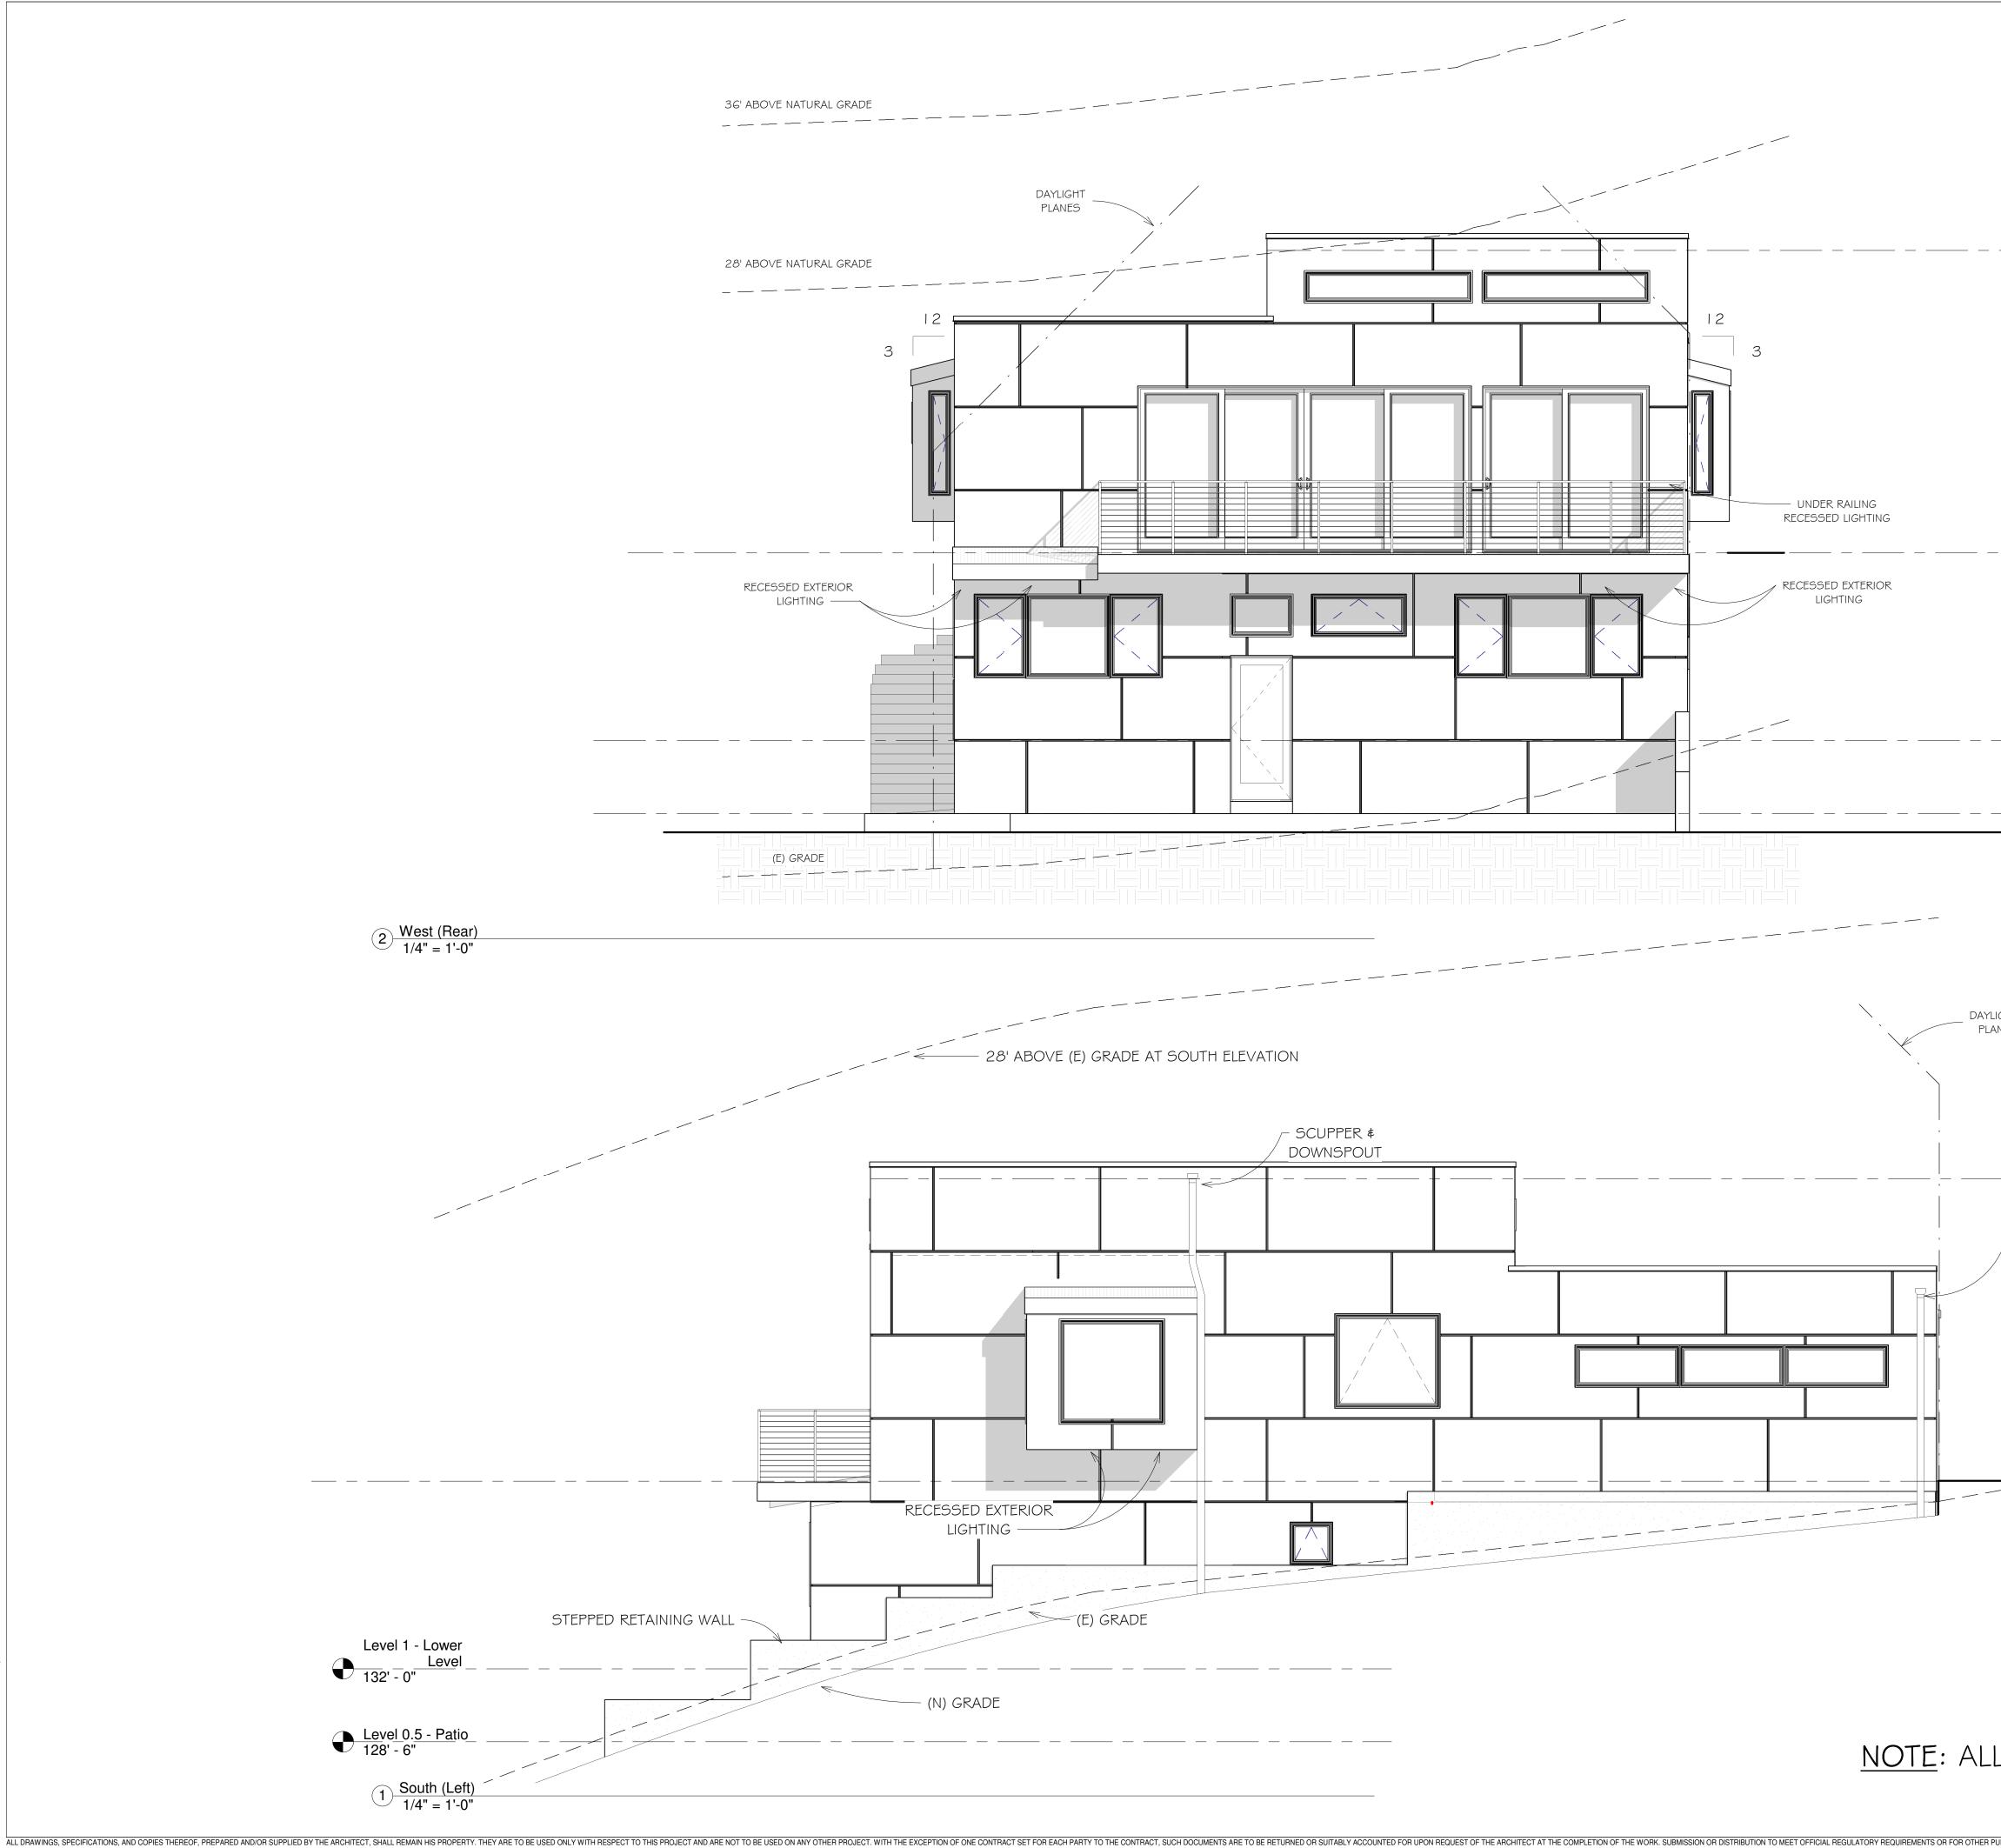

|                                 | <u>Level 0.5 - Patio</u><br>128' - 6"        | SCALE:  /4" =  '-0<br>DRAWN: GMH                                                  |
| (DAYLIGHT PLANE ON REAR SETBACK TOO FAR FROM HOUSE TO SHOW)<br>ARCHITECTURAL ARTICULATION IS USED FOR DESIGN<br>(2) North (Right)<br>1/4" = 1'-0"                                                                                |                                                                                                                                                     |                                 |                                              | JOB: GOLDSTEIN<br>SHEET:<br>A201                                                  |



|                                         | REVISIONS                                                                                                                |
|-----------------------------------------|--------------------------------------------------------------------------------------------------------------------------|
| - <u>-</u> <u>155' - 6"</u>             | EDWARD C. LOVE, ARCHITECT                                                                                                |
| Level 2 - Upper<br>- Level<br>141' - 0" | Edward C. Love<br>Architect<br>720 MILL STREET<br>HALF MOON BAY, CA 94019<br>(650) 728-7615<br>edwardclovearch@gmail.com |
| Level 1 - Lower<br>                     | New Residence for<br>Goldstein<br>Moss Beach, CA