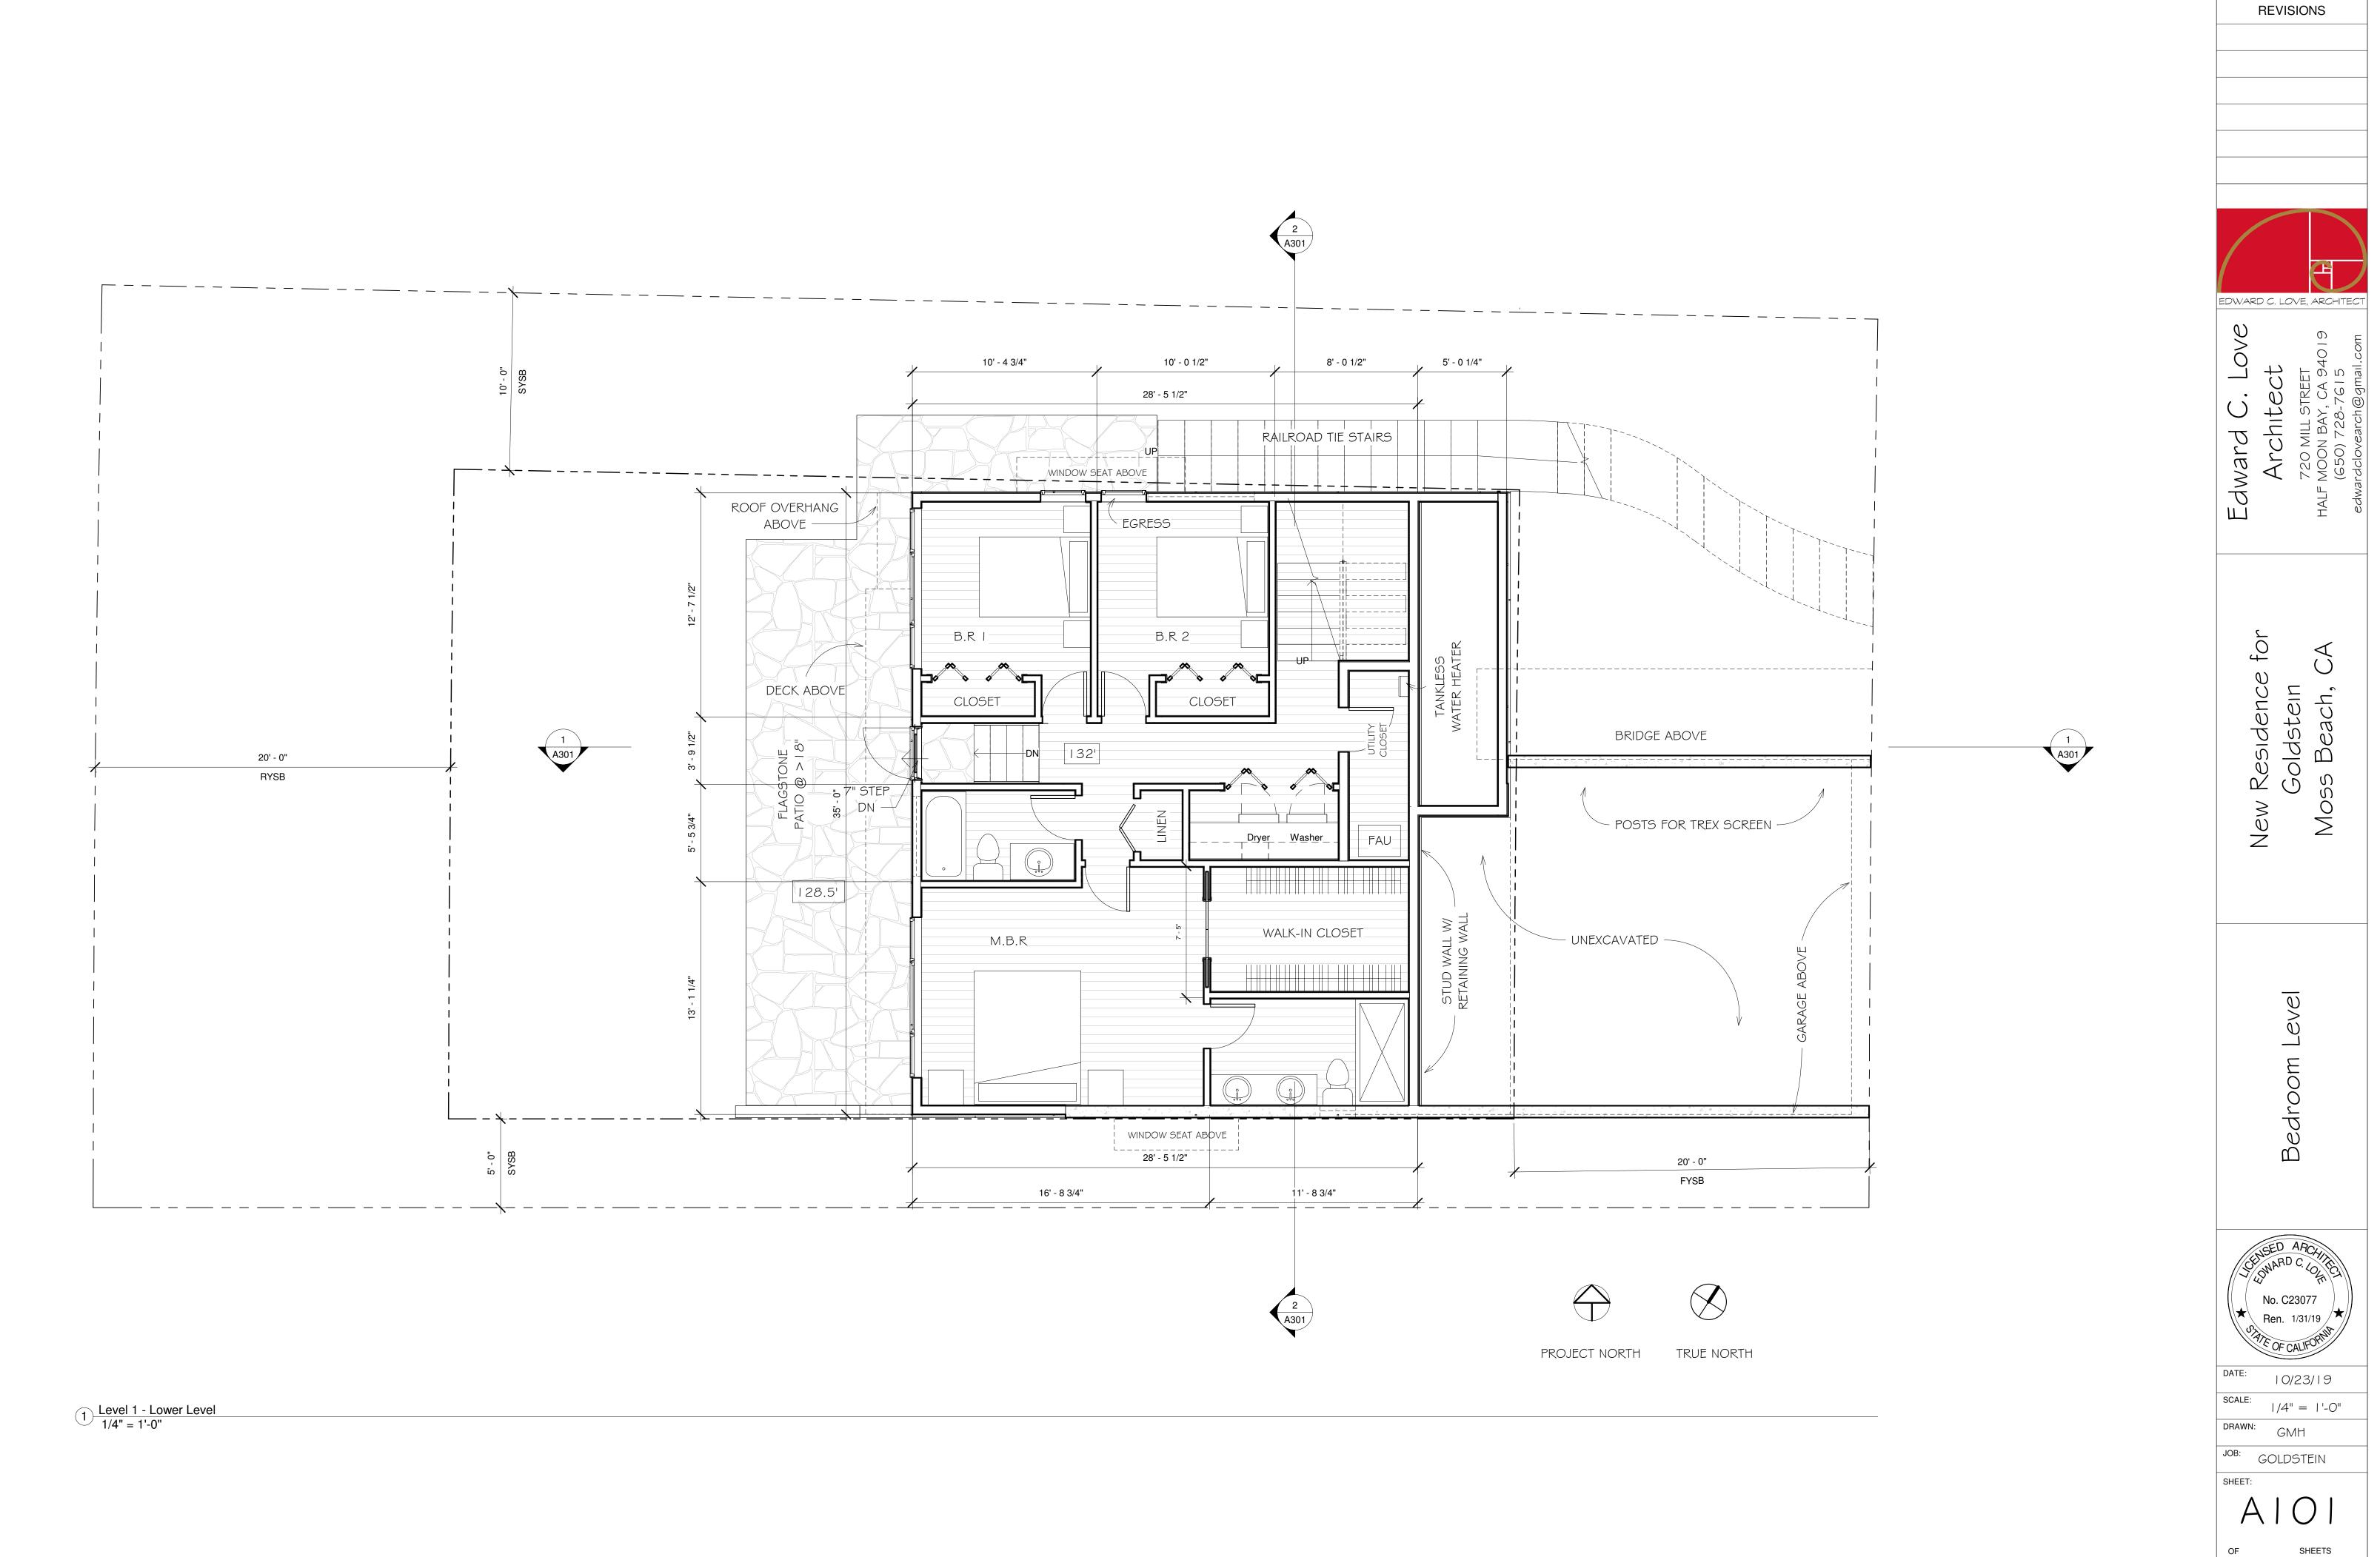

### Dewatering



- Discharges of groundwater or captured runoff from dewatering operations must be properly managed and disposed. When possible send dewatering discharge to landscaped area or sanitary sewer. If discharging to the sanitary sewer call your local wastewater treatment plant.
- Divert run-on water from offsite away from all disturbed areas.
- □ When dewatering, notify and obtain approval from the local municipality before discharging water to a street gutter or storm drain. Filtration or diversion through a basin, tank, or sediment trap may be required.
- □ In areas of known or suspected contamination, call your local agency to determine whether the ground water must be tested. Pumped groundwater may need to be collected and hauled off-site for treatment and proper disposal.



L ALL DRAWINGS, SPECIFICATIONS, AND COPIES THEREOF, PREPARED AND/OR SUPPLIED BY THE ARCHITECT'S COMMON LAW COPYRIGHT OR OTHER RESERVED RIGHTS.









Client Projects 2018\Goldstein\revit\Goldstein.



### LOWER FLOOR

| $\otimes$                                                                         |                                                                                          | ****                                                                                                                                 |