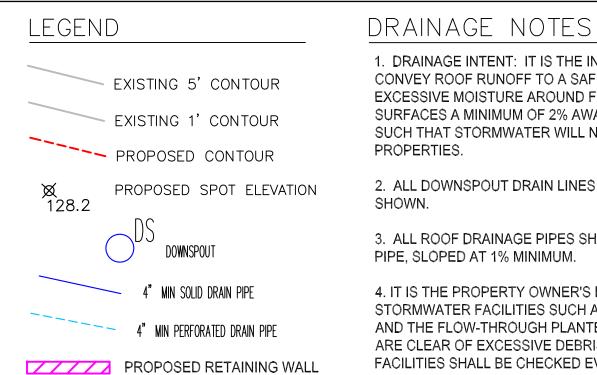

per           | UCENSED ARCHIES                                  |
| er minute at 20                             | No. C23077                                       |
| for water flow details.                     | Ren. 1/31/19                                     |
|                                             | FIFOFCALIFORNI                                   |
| per San Mateo county building standards and | DATE:   0/23/   9                                |
| omatic fire sprinkler system throughout     | SCALE:                                           |
|                                             | /4" =  '-0"                                      |
|                                             | GMH                                              |

GOLDSTEIN SHEET AN

OF

SHEETS









### GENERAL NOTES

- 1. PLANS PREPARED AT THE REQUEST OF:
- RONA GOLDSTEIN, OWNER 2. TOPOGRAPHY BY BGT LAND SURVEYING, SURVEYED 6-27-18.
- 3. THIS IS NOT A BOUNDARY SURVEY.
- 4. ELEVATION DATUM: NAVD88.

5. THE GEOTECHNICAL REPORT: GEOTECHNICAL STUDY FOR GOLDSTEIN RESIDENCE STETSON STREET (APN: 037-084-260) MOSS BEACH CALIFORNIA. DATED: FEBRUARY 2019, BY SIGMA PRIME GEOSCIENCES, INC. PROJECT NO. 18-196 SHALL BE RETAINED ON THE CONSTRUCTION SITE. THE GEOTECHNICAL ENGINEER OF RECORD IS SIGMA PRIME GEOSCIENCES, INC., WITH THE CONTACT NUMBER (650)728-3590 (SIGMAPRM@GMAIL.COM). THE CONTRACTOR MUST SHALL NOTIFY THE GEOTECHNICAL ENGINEER OF RECORD AT LEAST 48 HOURS BEFORE CONSTRUCTION OF GEOTECHNICAL RELATED WORK. THE GEOTECHNICAL PART OF CONSTRUCTION WORK, INCLUDING BUT NOT LIMITED TO, ALL THE