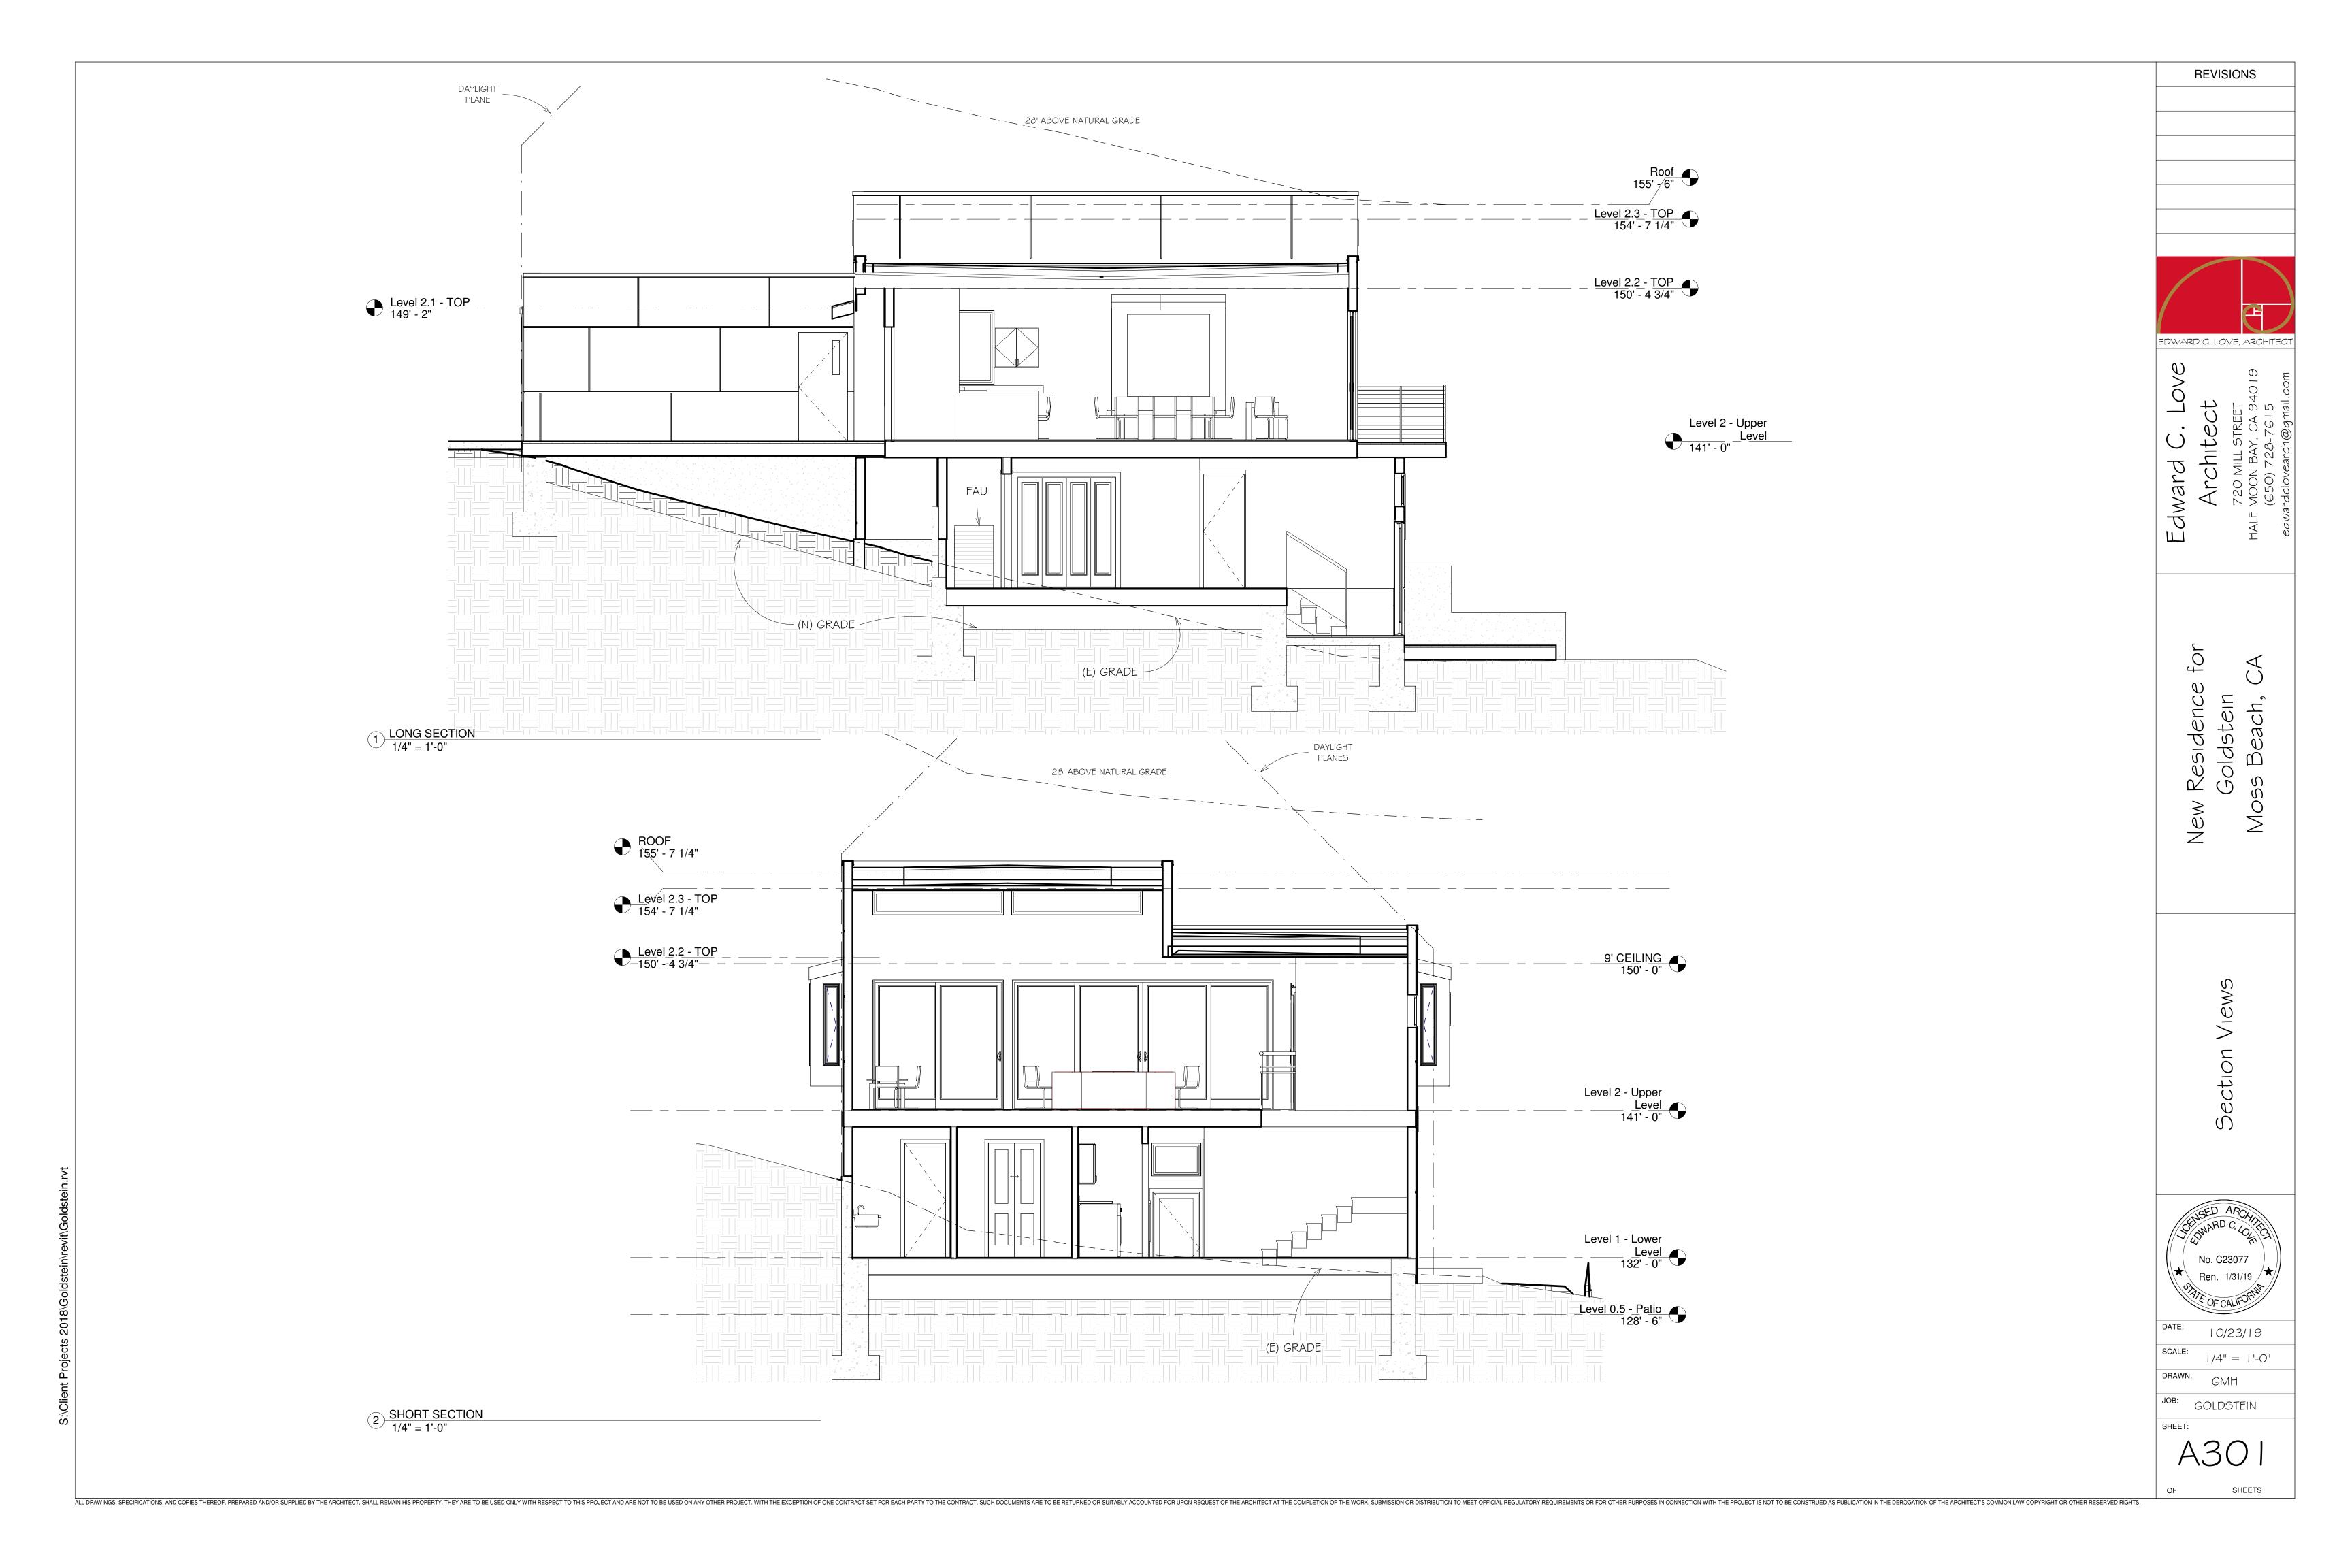

- 0" | Edward C. Love<br>Architect<br>720 MILL STREET<br>HALF MOON BAY, CA 94019<br>(650) 728-7615<br>edwardclovearch@gmail.com |
| Level 1 - Lower<br>                     | New Residence for<br>Goldstein<br>Moss Beach, CA                                                                         |
| SCUPPER #<br>DOWNSPOUT                  | Elevations - West ≰<br>South                                                                                             |
| Level 2 - Upper<br>Level 141' - 0"      | DATE: $ /4" =  '-0"$                                                                                                     |
| L EXTERIOR LIGHTING TO BE RECESSED      | DRAWN: GMH<br>JOB: GOLDSTEIN<br>SHEET:<br>A202<br>OF SHEETS                                                              |





### STYLE AND CONSTRUCTION



Aluminum and glass

combine to create a

sleek, contemporary

look. Many window

options are available

to control the degree

of light transmission

and privacy.

- Aluminum frame provides a virtually maintenance-free, long-lasting door.
- Tempered glass, acrylic or solid aluminum panel options. Insulated glass is also available for increased energy efficiency.
- Integral reinforcing fin provides increased strength and longevity.
- Heavy-duty steel ball bearing rollers with nylon tires provide quiet operation. See your Clopay Dealer for WW/pCope® availability.

### FRAME/SOLID PANEL COLOR OPTIONS



Due to the anodizing process, color variation may occur. The use of "Bronz'e (Painted)" is recommended for a more consistent bronze finish color. Custom color