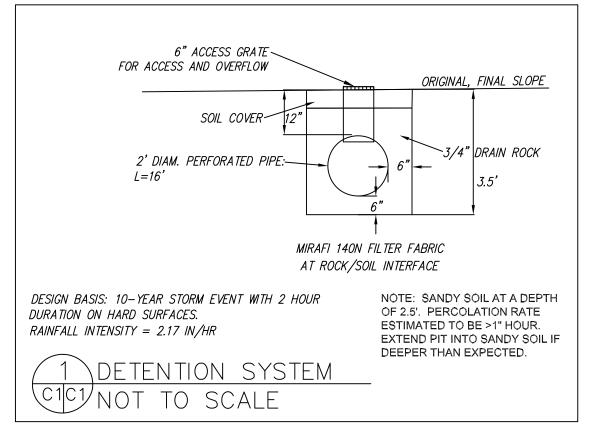

E LOCATION, AND TO MINIMIZE EXCESSIVE MOISTURE AROUND FOUNDATIONS. SLOPE ALL IMPERVIOUS SURFACES A MINIMUM OF 2% AWAY FROM BUILDING. DIRECT SLOPES SUCH THAT STORMWATER WILL NOT BE DIVERTED ONTO ADJACENT

2. ALL DOWNSPOUT DRAIN LINES SHALL LEAD TO DETENTION BASIN, AS

O

E E

S.

I'HE OR

NE/

SITE

VICINITY MAP

SECTION OR DETAIL

REFERENCE SHEET No.

FROM WHICH SECTION

OR DETAIL IS TAKEN

IDENTIFICATION

3. ALL ROOF DRAINAGE PIPES SHALL BE 3" DIAMETER MINIMUM SOLID

4. IT IS THE PROPERTY OWNER'S RESPONSIBILITY TO CHECK ON ALL STORMWATER FACILITIES SUCH AS ROOF GUTTERS, DOWNSPOUT LINES, AND THE FLOW-THROUGH PLANTER/SUMP PUMP TO BE SURE THAT THEY ARE CLEAR OF EXCESSIVE DEBRIS AND OPERATING EFFICIENTLY. THE FACILITIES SHALL BE CHECKED EVERY FALL AND PERIODICALLY DURING THE RAINY SEASON.













## GENERAL EROSION AND SEDIMENT CONTROL NOTES

- There will be no stockpiling of soil. All excavated soil will be hauled off-site as it is excavated.
- · Perform clearing and earth-moving activities only during dry weather. Measures to ensure adequate erosion and sediment control shall be installed prior to earth-moving activities and construction.
- Erosion control materials to be on-site during off-season.
- Measures to ensure adequate erosion and sediment control are required year-round. Stabilize all denuded areas and maintain erosion control measures continuously between October 1 and April 30.
- Store, handle, and dispose of construction materials and wastes properly, so as to prevent their contact with stormwater.
- Control and prevent the discharge of all potential pollut