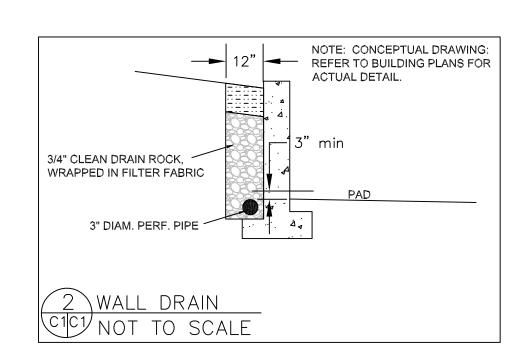

AFE LOCATION, AND TO MINIMIZE EXCESSIVE MOISTURE AROUND FOUNDATIONS. SLOPE ALL IMPERVIOUS SURFACES A MINIMUM OF 2% AWAY FROM BUILDING. DIRECT SLOPES SUCH THAT STORMWATER WILL NOT BE DIVERTED ONTO ADJACENT

2. ALL DOWNSPOUT DRAIN LINES SHALL LEAD TO DETENTION BASIN, AS

O

E E

S.

I'HE OR

NE/

SITE

VICINITY MAP

SECTION OR DETAIL

REFERENCE SHEET No.

FROM WHICH SECTION

OR DETAIL IS TAKEN

IDENTIFICATION

3. ALL ROOF DRAINAGE PIPES SHALL BE 3" DIAMETER MINIMUM SOLID

4. IT IS THE PROPERTY OWNER'S RESPONSIBILITY TO CHECK ON ALL STORMWATER FACILITIES SUCH AS ROOF GUTTERS, DOWNSPOUT LINES, AND THE FLOW-THROUGH PLANTER/SUMP PUMP TO BE SURE THAT THEY ARE CLEAR OF EXCESSIVE DEBRIS AND OPERATING EFFICIENTLY. THE FACILITIES SHALL BE CHECKED EVERY FALL AND PERIODICALLY DURING THE RAINY SEASON.













## GENERAL EROSION AND SEDIMENT CONTROL NOTES

- There will be no stockpiling of soil. All excavated soil will be hauled off-site as it is excavated.
- · Perform clearing and earth-moving activities only during dry weather. Measures to ensure adequate erosion and sediment control shall be installed prior to earth-moving activities and construction.
- Erosion control materials to be on-site during off-season.
- Measures to ensure adequate erosion and sediment control are required year-round. Stabilize all denuded areas and maintain erosion control measures continuously between October 1 and April 30.
- Store, handle, and dispose of construction materials and wastes properly, so as to prevent their contact with stormwater.
- Control and prevent the discharge of all potential poll