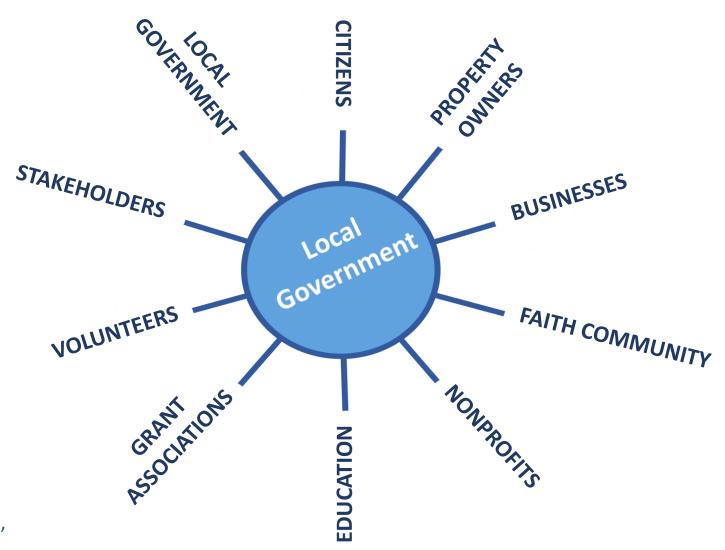

## A community perspective

- Harder to generalize
- Unique to each individual within a community
- Includes a vast array of networks and connections

## In person as well as digital networks

# Informal as well as formal