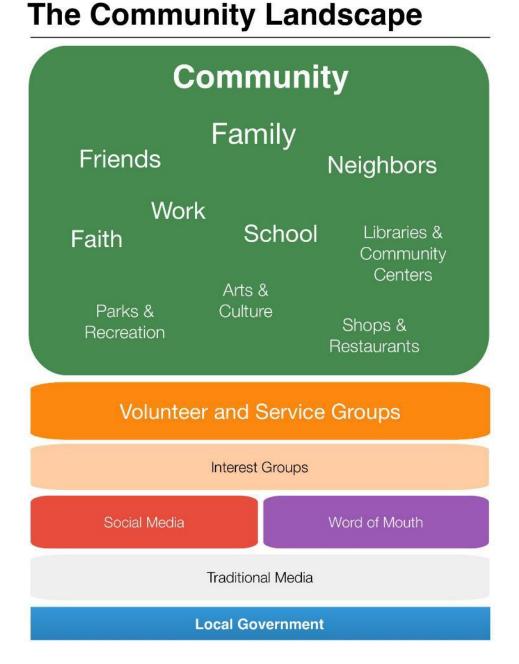

## A community perspective

- Harder to generalize
- Unique to each individual within a community
- Includes a vast array of networks and connections

## In person as well as digital networks

# Informal as well as formal