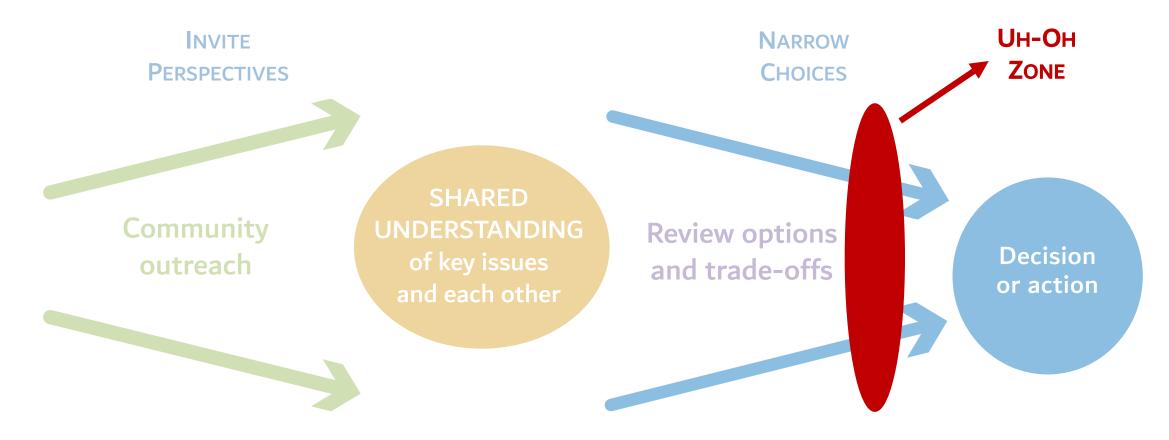

#### Phased engagement

| Phase             | Broaden who<br>participates                                | Develop shared<br>understanding<br>of the situation | Jointly explore<br>options and<br>trade-offs     | Council votes on specific policies                          |
|-------------------|------------------------------------------------------------|-----------------------------------------------------|--------------------------------------------------|-------------------------------------------------------------|
| Sample<br>Tactics | Introductory<br>"quick 1 on<br>1's" for mutual<br>learning | Dialogues that<br>explore<br>current<br>conditions  | Deliberation<br>about specific<br>policy options | Bring broad public<br>perspectives into<br>the hearing room |

## Community engagement strategy framework

**OVERALL PROJECT STRATEGY** 

What is your housing goal and how can community engagement help?

| productive?         INFORMATION DESIGN AND<br>COMMUNICATION CHANNELS         How are you inviting and informing              | FRAMING THE ENGAGEMENT                     | BROADENING COMMUNITY<br>PARTICIPATION |
|------------------------------------------------------------------------------------------------------------------------------|--------------------------------------------|---------------------------------------|
| COMMUNICATION CHANNELS       AND FACILITATION         How are you inviting and informing       How can the community develop | What conversation will be most productive? | Who would you like to engage?         |
|                                                                                                                              |                                            |                                       |
|                                                                                                                              |                                            |                                       |

How will you integrate and share what you have learned?