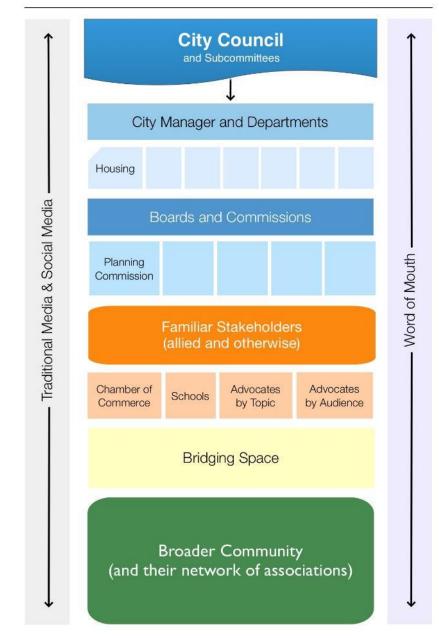

#### The Civic Landscape

# Where have you been on this map?

- Each of us has taken a different journey through the civic landscape
- Where we are now may be quite different from where we started