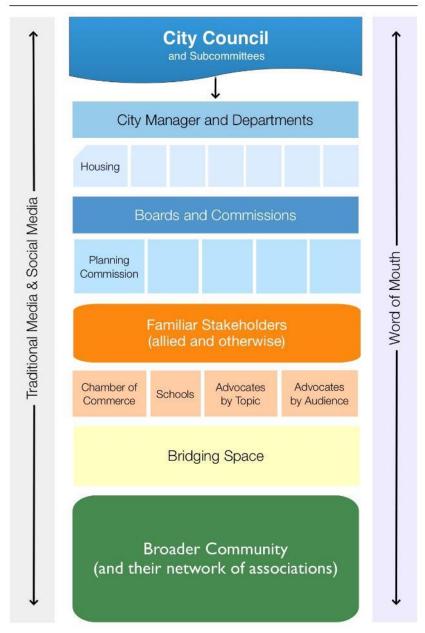

#### The Civic Landscape

# Where have you been on this map?

- Each of us has taken a different journey through the civic landscape
- Where we are now may be quite different from where we started

## With a partner...

- Take turns sharing where you have been on this map
- Where on the map have you spent the most time?
- How has this informed your worldview?