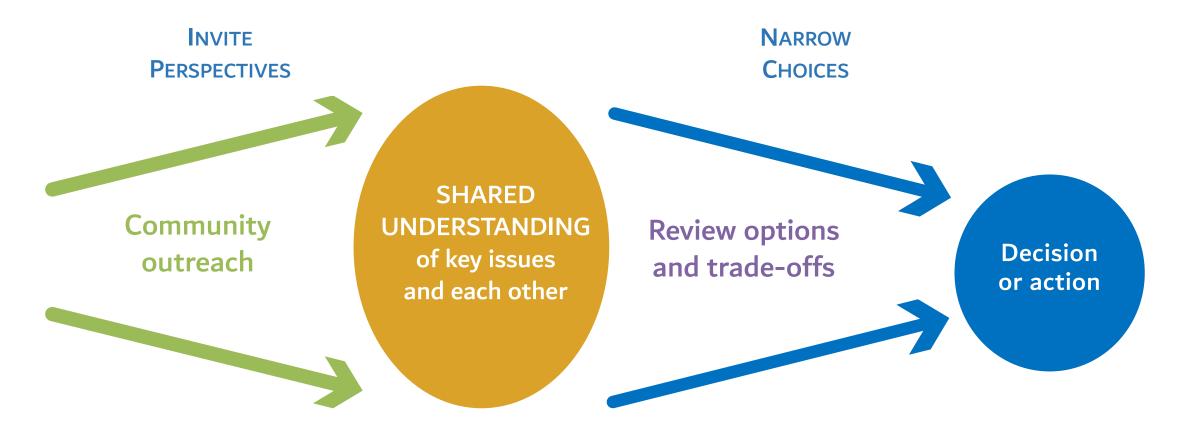

#### Phased engagement

| Phase             | Broaden who<br>participates                                | Develop shared<br>understanding<br>of the situation | Jointly explore<br>options and<br>trade-offs     | Council votes on specific policies                          |
|-------------------|------------------------------------------------------------|-----------------------------------------------------|--------------------------------------------------|-------------------------------------------------------------|
| Sample<br>Tactics | Introductory<br>"quick 1 on<br>1's" for mutual<br>learning | Dialogues that<br>explore<br>current<br>conditions  | Deliberation<br>about specific<br>policy options | Bring broad public<br>perspectives into<br>the hearing room |

## Community engagement strategy framework

**OVERALL PROJECT STRATEGY** 

What is your housing goal and how can community engagement help?

| productive?         INFORMATION DESIGN AND<br>COMMUNICATION CHANNELS         How are you inviting and informing              | FRAMING THE ENGAGEMENT                     | BROADENING COMMUNITY<br>PARTICIPATION |
|------------------------------------------------------------------------------------------------------------------------------|--------------------------------------------|---------------------------------------|
| COMMUNICATION CHANNELS       AND FACILITATION         How are you inviting and informing       How can the community develop | What conversation will be most productive? | Who would you like to engage?         |
|                                                                                                                              |                                            |                                       |
|                                                                                                                              |                                            |                                       |

How will you integrate and share what you have learned?