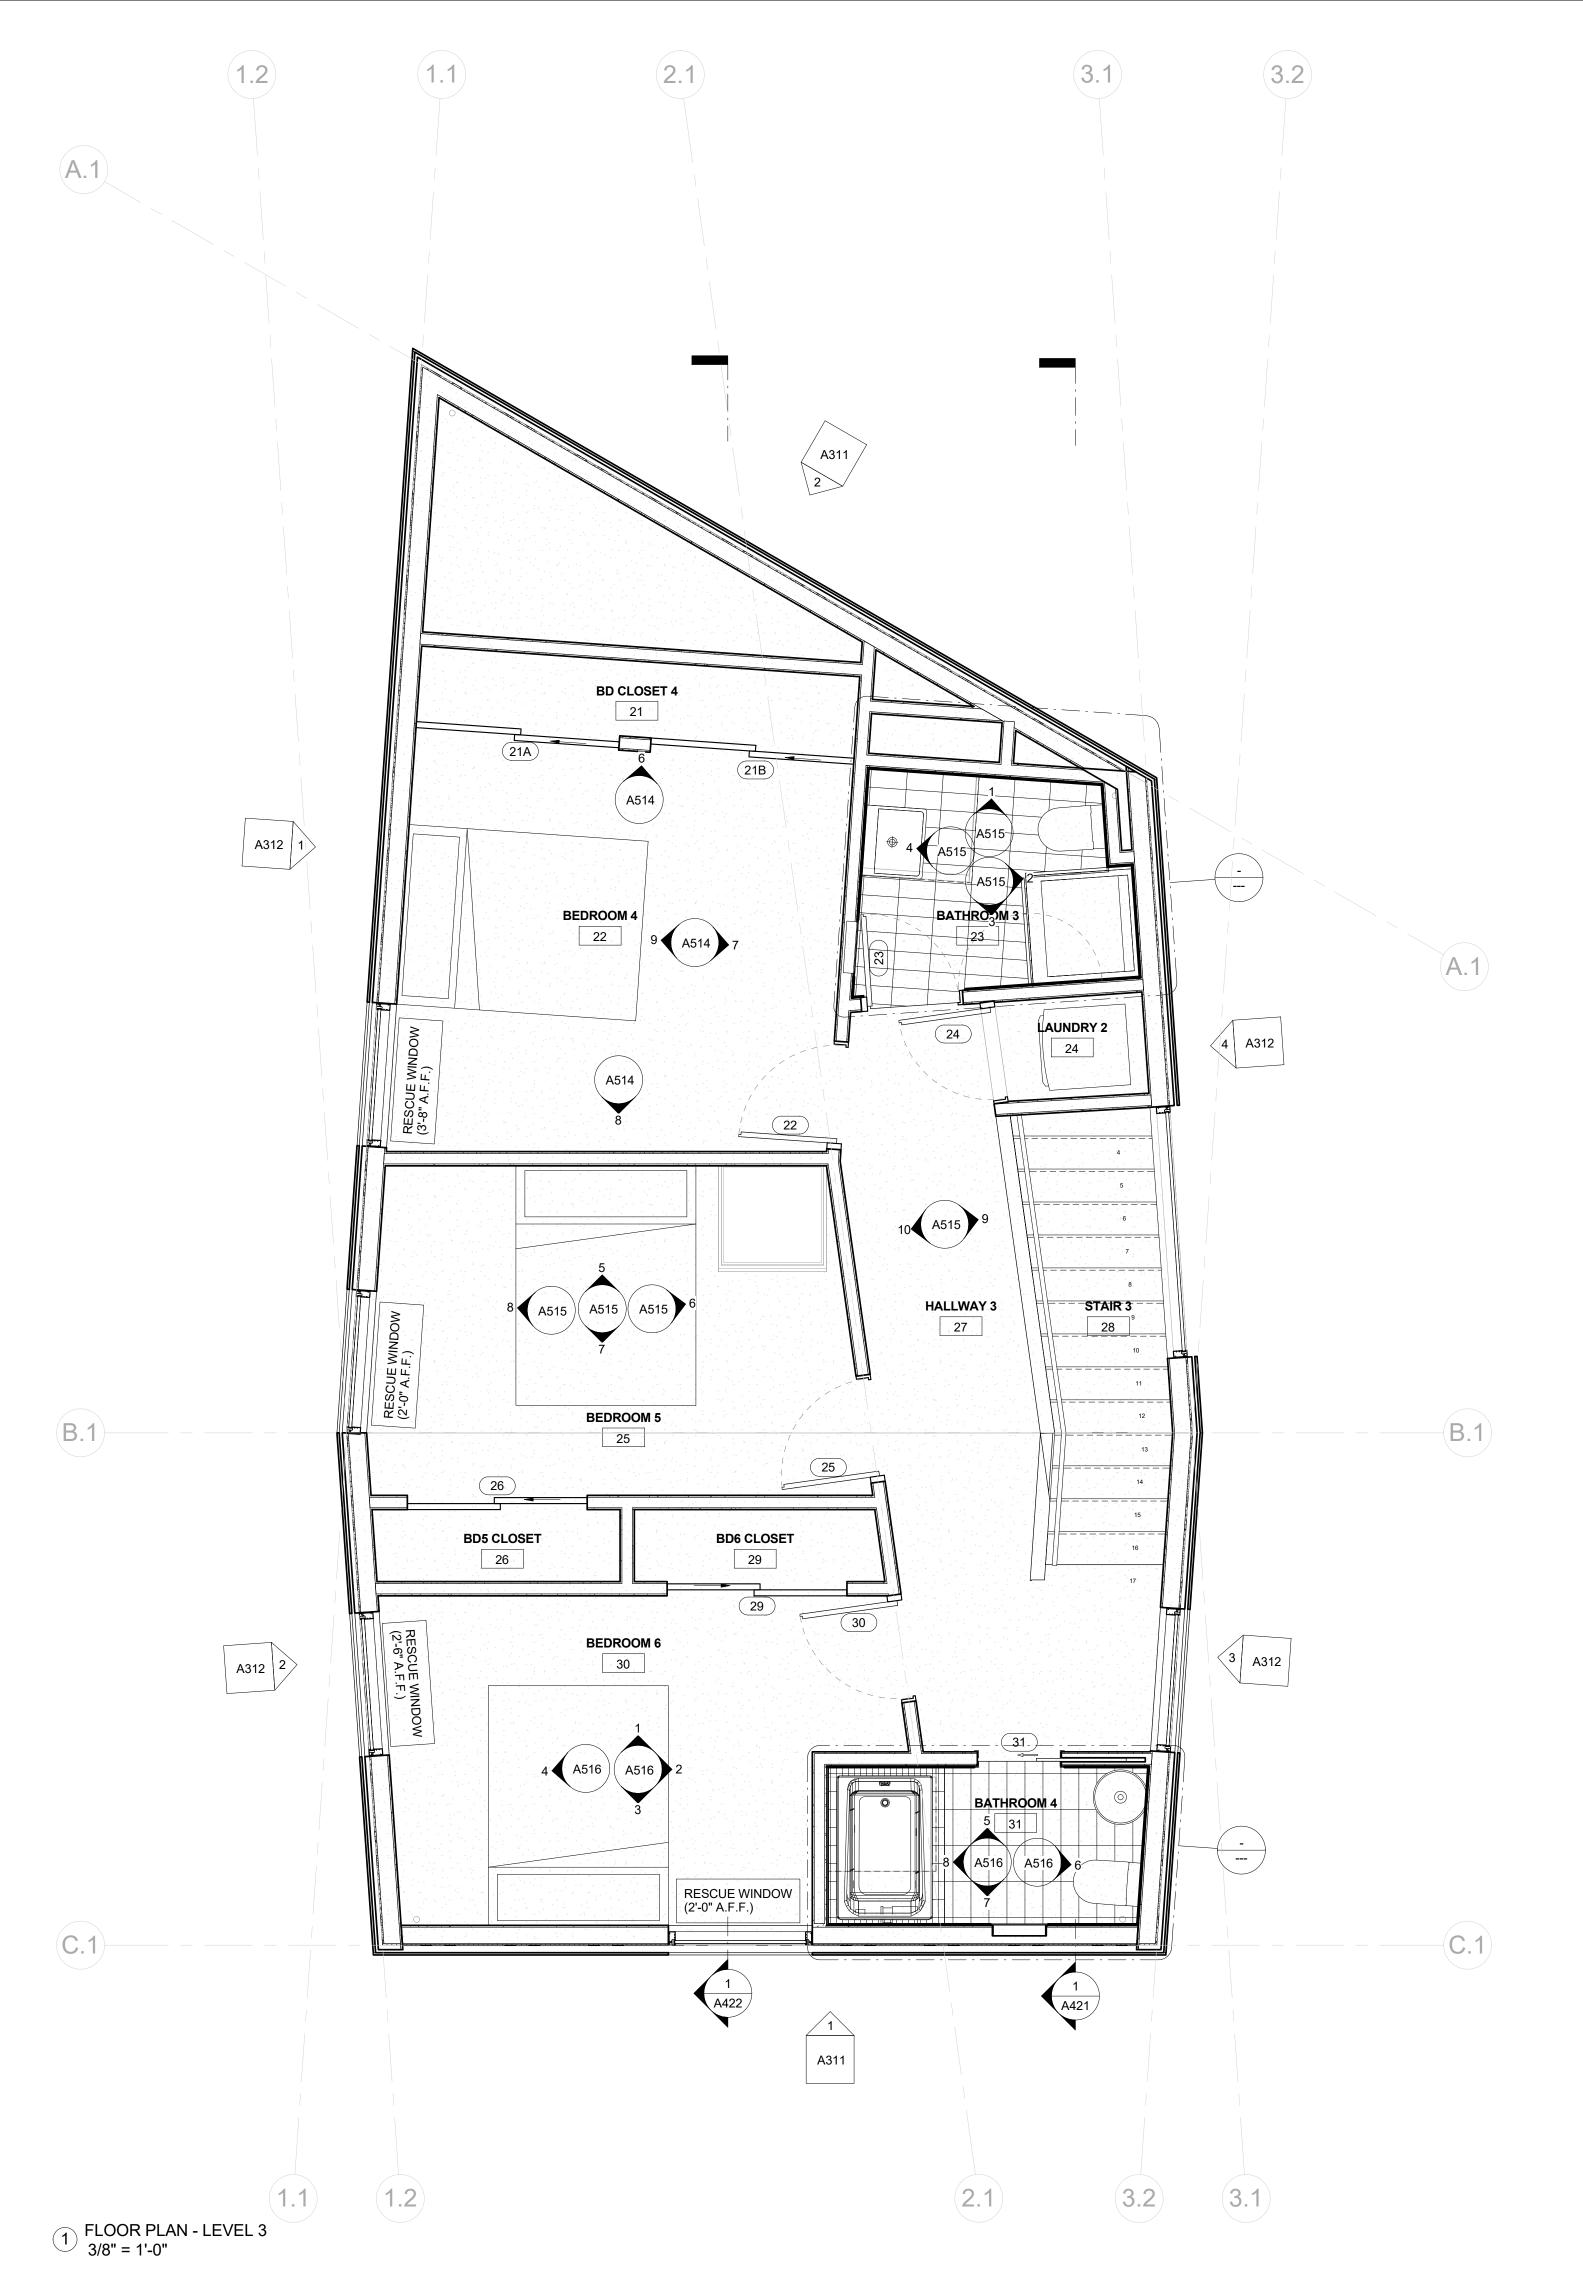

used in connection with any work other than the specified project for which they were prepared, in whole or in part, without the prior written authorization of David Jaehning Architect.



SMOKE DETECTION: HARD-WIRED, INTERCONNECTED, AND BATTERY BACKUP PER CBC, STATE FIRE MARSHALL REGULATIONS, AND COASTSIDE FIRE DISTRICT

ESCAPE OR RESUCE WINDOWS SHALL HAVE A MINIMUM NET CLEAR OPENABLE AREA OF 5.7 SQUARE FEET ALLOWED AT GRADE. THE MINUMUM NET CLEAR

OPENABLE HEIGHT DIMENSION SHALL BE 24 INCHES. THE NET CLEAR OPENABLE

WIDTH DIMENSION SHALL BE 20 INCHES. FINISHED SILL HEIGHTS SHALL BE NOT

ORDINANCE 2016-01. PLACED ONE PER BEDROOM AND ONE IN HALLWAY PER FLOOR

FIRE SUPPRESSION: BUILDING WILL BE PROTECTED BY AN AUTOMATIC FIRE

SPRINKLER SYSTEM

MORE THAN 44 INCHES ABOVE THE FINISHED FLOOR.



DOOR SCHEDULE - LEVEL 3 DETAIL JAMB # WIDTH HEIGHT MATERIAL DEPTH MATERIAL FINISH HEAD THRESHOLD

SINGLE BLIND SINGLE BLIND <By Category> 7' - 0" SINGLE BLIND <By Category> 7' - 0" SINGLE BLIND <By Category> <By Category> SINGLE BLIND <By Category> <By Category>

|         |             |       | FINI |      |         |                |          |
|---------|-------------|-------|------|------|---------|----------------|----------|
| #       | NAME        | FLOOR | BASE | WALL | CEILING | PERIMETER      | NET AREA |
| LEVEL 3 |             |       |      |      |         |                |          |
| 21      | BD CLOSET 4 |       |      |      |         | 28' - 7 1/2"   | 26 SF    |
| 22      | BEDROOM 4   |       |      |      |         | 46' - 9 5/32"  | 136 SF   |
| 23      | BATHRO