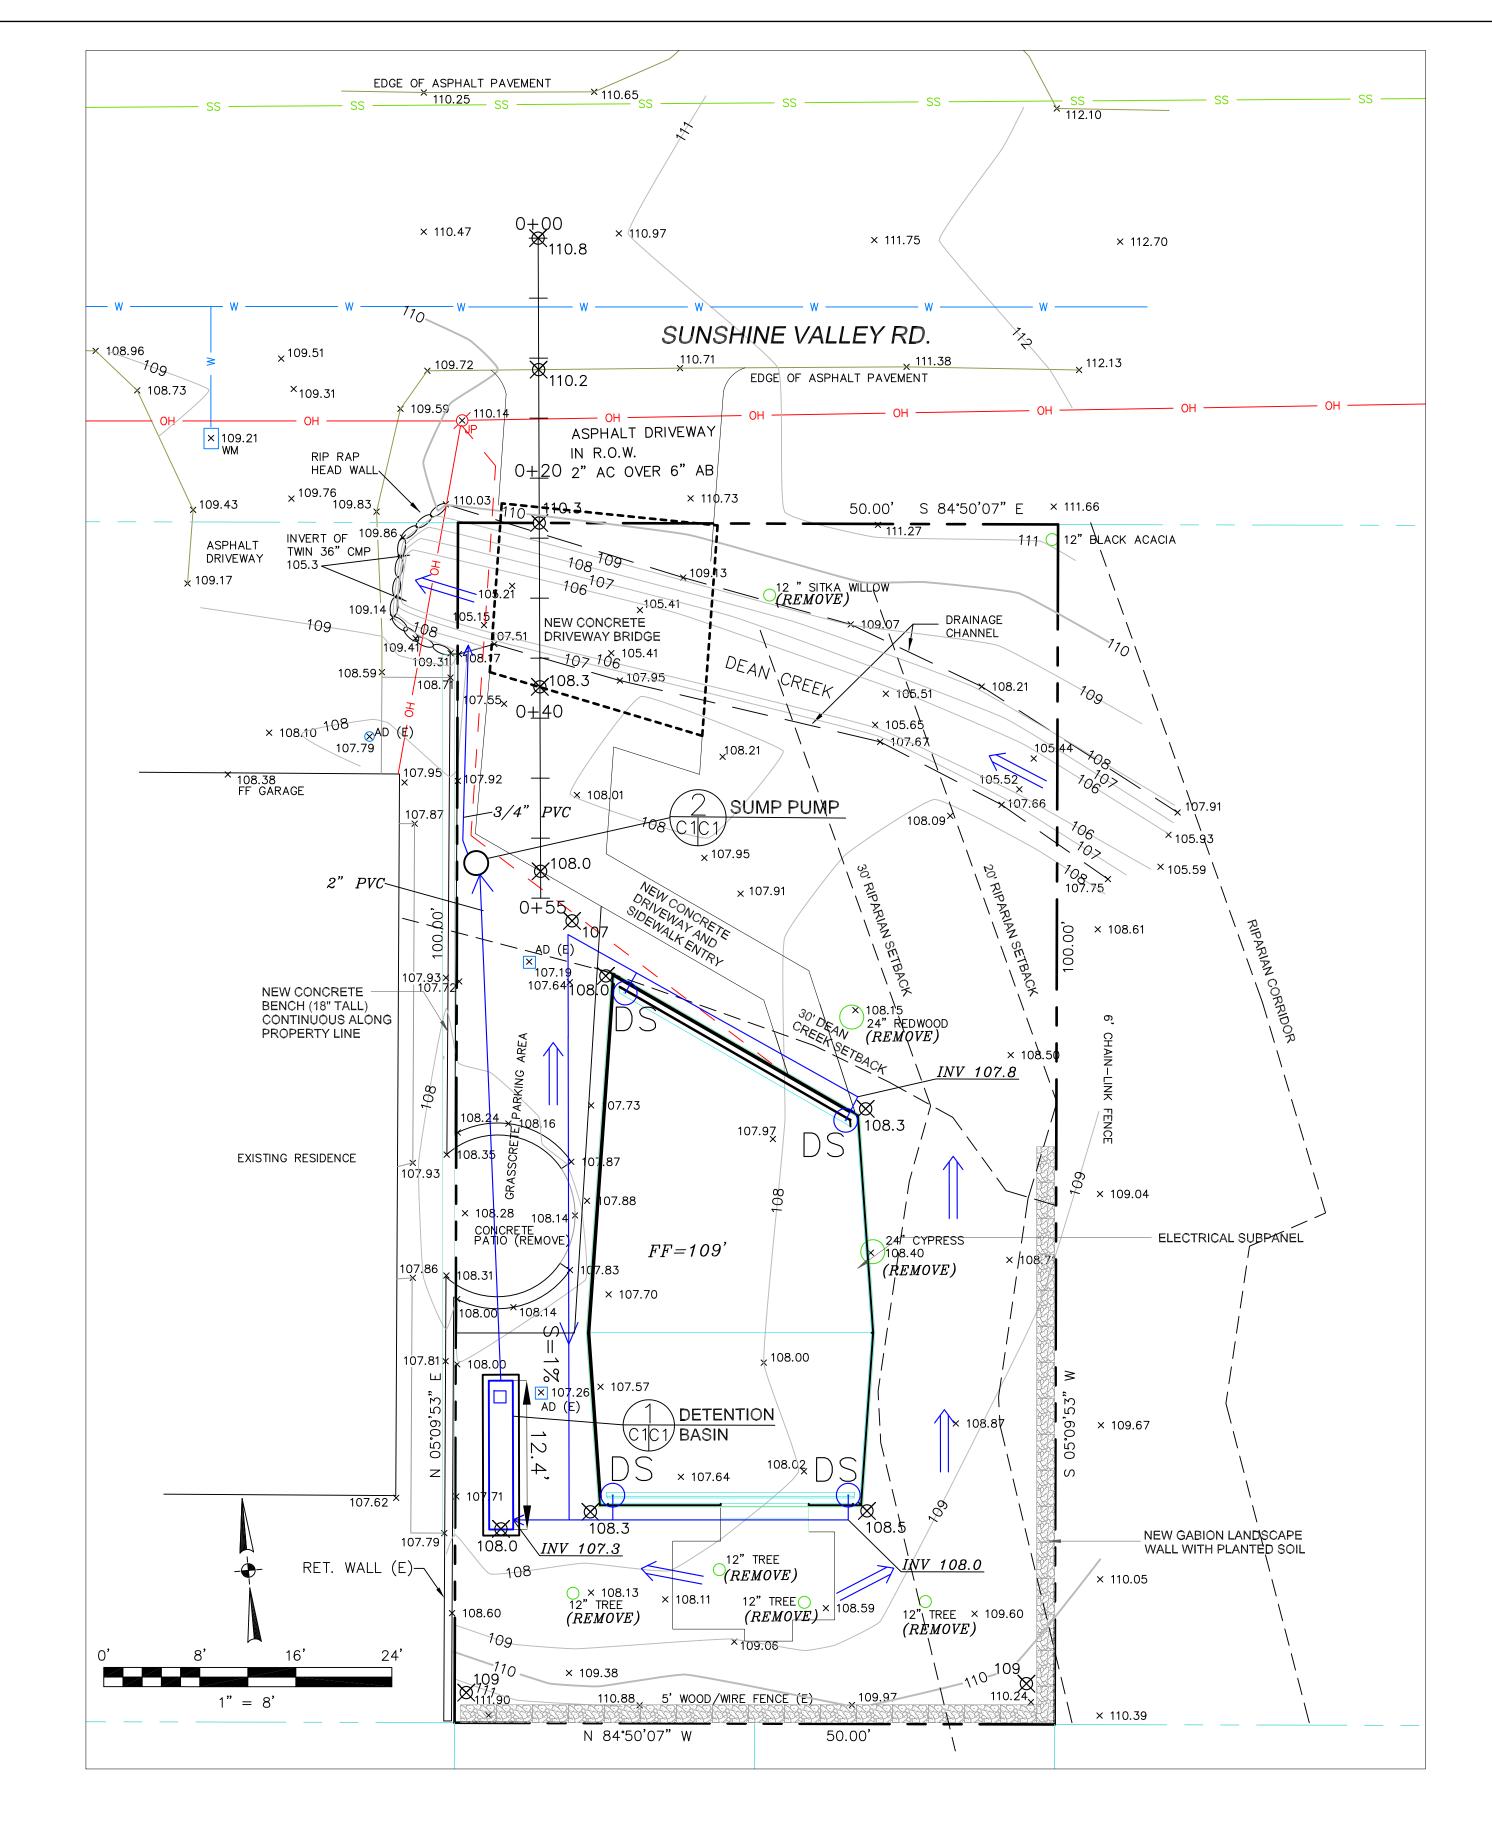

o, California

### CLIENT:

### **Elle and Ivan Li**

1855 Sunshine Valley Road, Moss Beach, California 94038

PROJECT NAME: PROJECT NO:

### 1802 **Sunshine Valley** Residence

PROJECT

APN 037156130, Sunshine Valley Road Moss Beach, California 94038 ADDRESS:

### **PROJECT PHASE:** Construction Documents

CHECKED: DRAWN: Checker Author 5/14/2019 1:24:01 PM

ISSUE DATE: DRAWING TITLE: **GENERAL NOTES** 

### DRAWING NO:

**A001** 

### All Rights Reserved

These drawings, concepts, designs and ideas are the property of David Jaehning Architect. They may not be copied, reproduced, disclosed to others or used in connection with any work other than the specified project for which they were prepared, in whole or in part, without the prior written authorization of David Jaehning Architect.







### LEGEND

 $\sqrt{111.27}$ EXISTING SPOT ELEVATION PROPOSED SPOT ELEVATION



### GENERAL NOTES

- 1. PLANS PREPARED AT THE REQUEST OF:
- FULI LI, OWNER 2. TOPOGRAPHY BY BGT LAND SURVEYING, SURVEYED 4-18-17.
- 3. THIS IS NOT A BOUNDARY SURVEY.
- 4. ELEVATION DATUM: NGVD29.

AND ONE FOR FINAL WALK AROUND.

5. THE GEOTECHNICAL REPORT: GEOTECHNICAL STUDY, UPDATE GEOTECHNICAL INVESTIGATION, PROPOSED SINGLE FAMILY RESIDENCE, 1855 SUNSHINE VALLEY ROAD, MOSS BEACH CALIFORNIA. DATED: MAY 5 201, BY WAYNE TING AND ASSOCIATES PROJECT NO. 5264 SHALL BE RETAINED ON THE CONSTRUCTION SITE. THE GEOTECHNICAL ENGINEER OF RECORD IS WAYNE TING AND ASSOCIATES, WITH THE CONTACT NUMBER (510)-623-7768; WAYNE@WAYNETING.NET). THE CONTRACTOR MUST SHALL NOTIFY THE GEOTECHNICAL ENGINEER OF RECORD AT LEAST 48 HOU