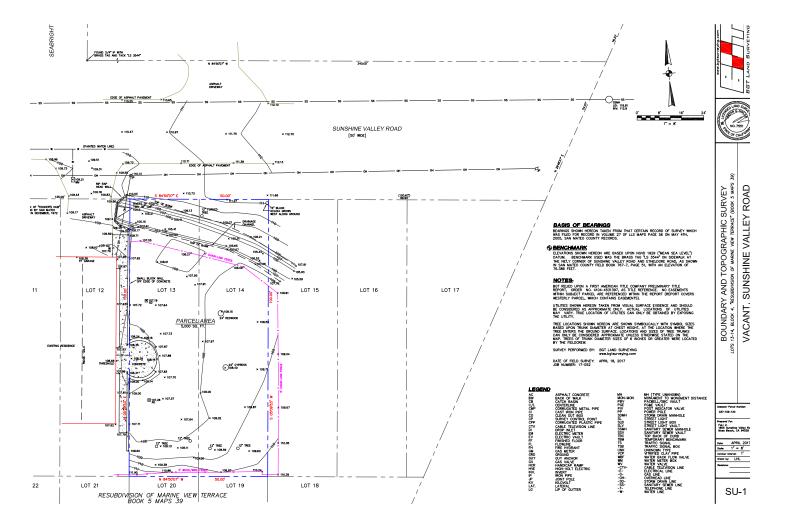

rantee prepared by First American Title Company. See "CLTA Chain of Title Guar Form 6 6-6-92-N" for a full description.

### **SURVEY**

#### **Questions/comments:**

- a. Must be stamped and signed by a licensed surveyor b. It is a little busy, please bold or specifically call out the property lines (especially the front property line).
- c. See comment 9.a below

#### Response:

The survey is prepared and signed by a licensed surveyor, BGT Land Surveying. In making it scaled to fit my drawings, I did not include BGT's title bar with their stamp. Attached is the file for reference. This is now included in full as part of the 24x36 drawing set. Property lines have been further highlighted and noted for clarity. Top of Bank has been established and is noted on the Archtiectural Site Plan.



<sup>(</sup>Above) Survey by BGT Land Surveying.

### **SETBACKS**

#### **Questions/comments:**

a. Only a combined 15' side yard setback is required with a minimum setback on either side of 5' feet.

i. i.e. you can have a setback of 5' on one side and 10' on another or 7.5' on both sides etc. This is pertinent to 4.a and 5.c below.

#### Response:

The proposed residence has been adjusted. See A112 - Architectural Site Plan for the updated setbacks: west side yard 11' - 2", east side yard 15' - 0", and rear yard 18' - 0" (covered under variance request). The Dean Creek setback does not allow us to take advantage of the full front yard setback, and when considering the allowable built area, pushed this residence to a three-story proposal. This segways into the next set of questions/com