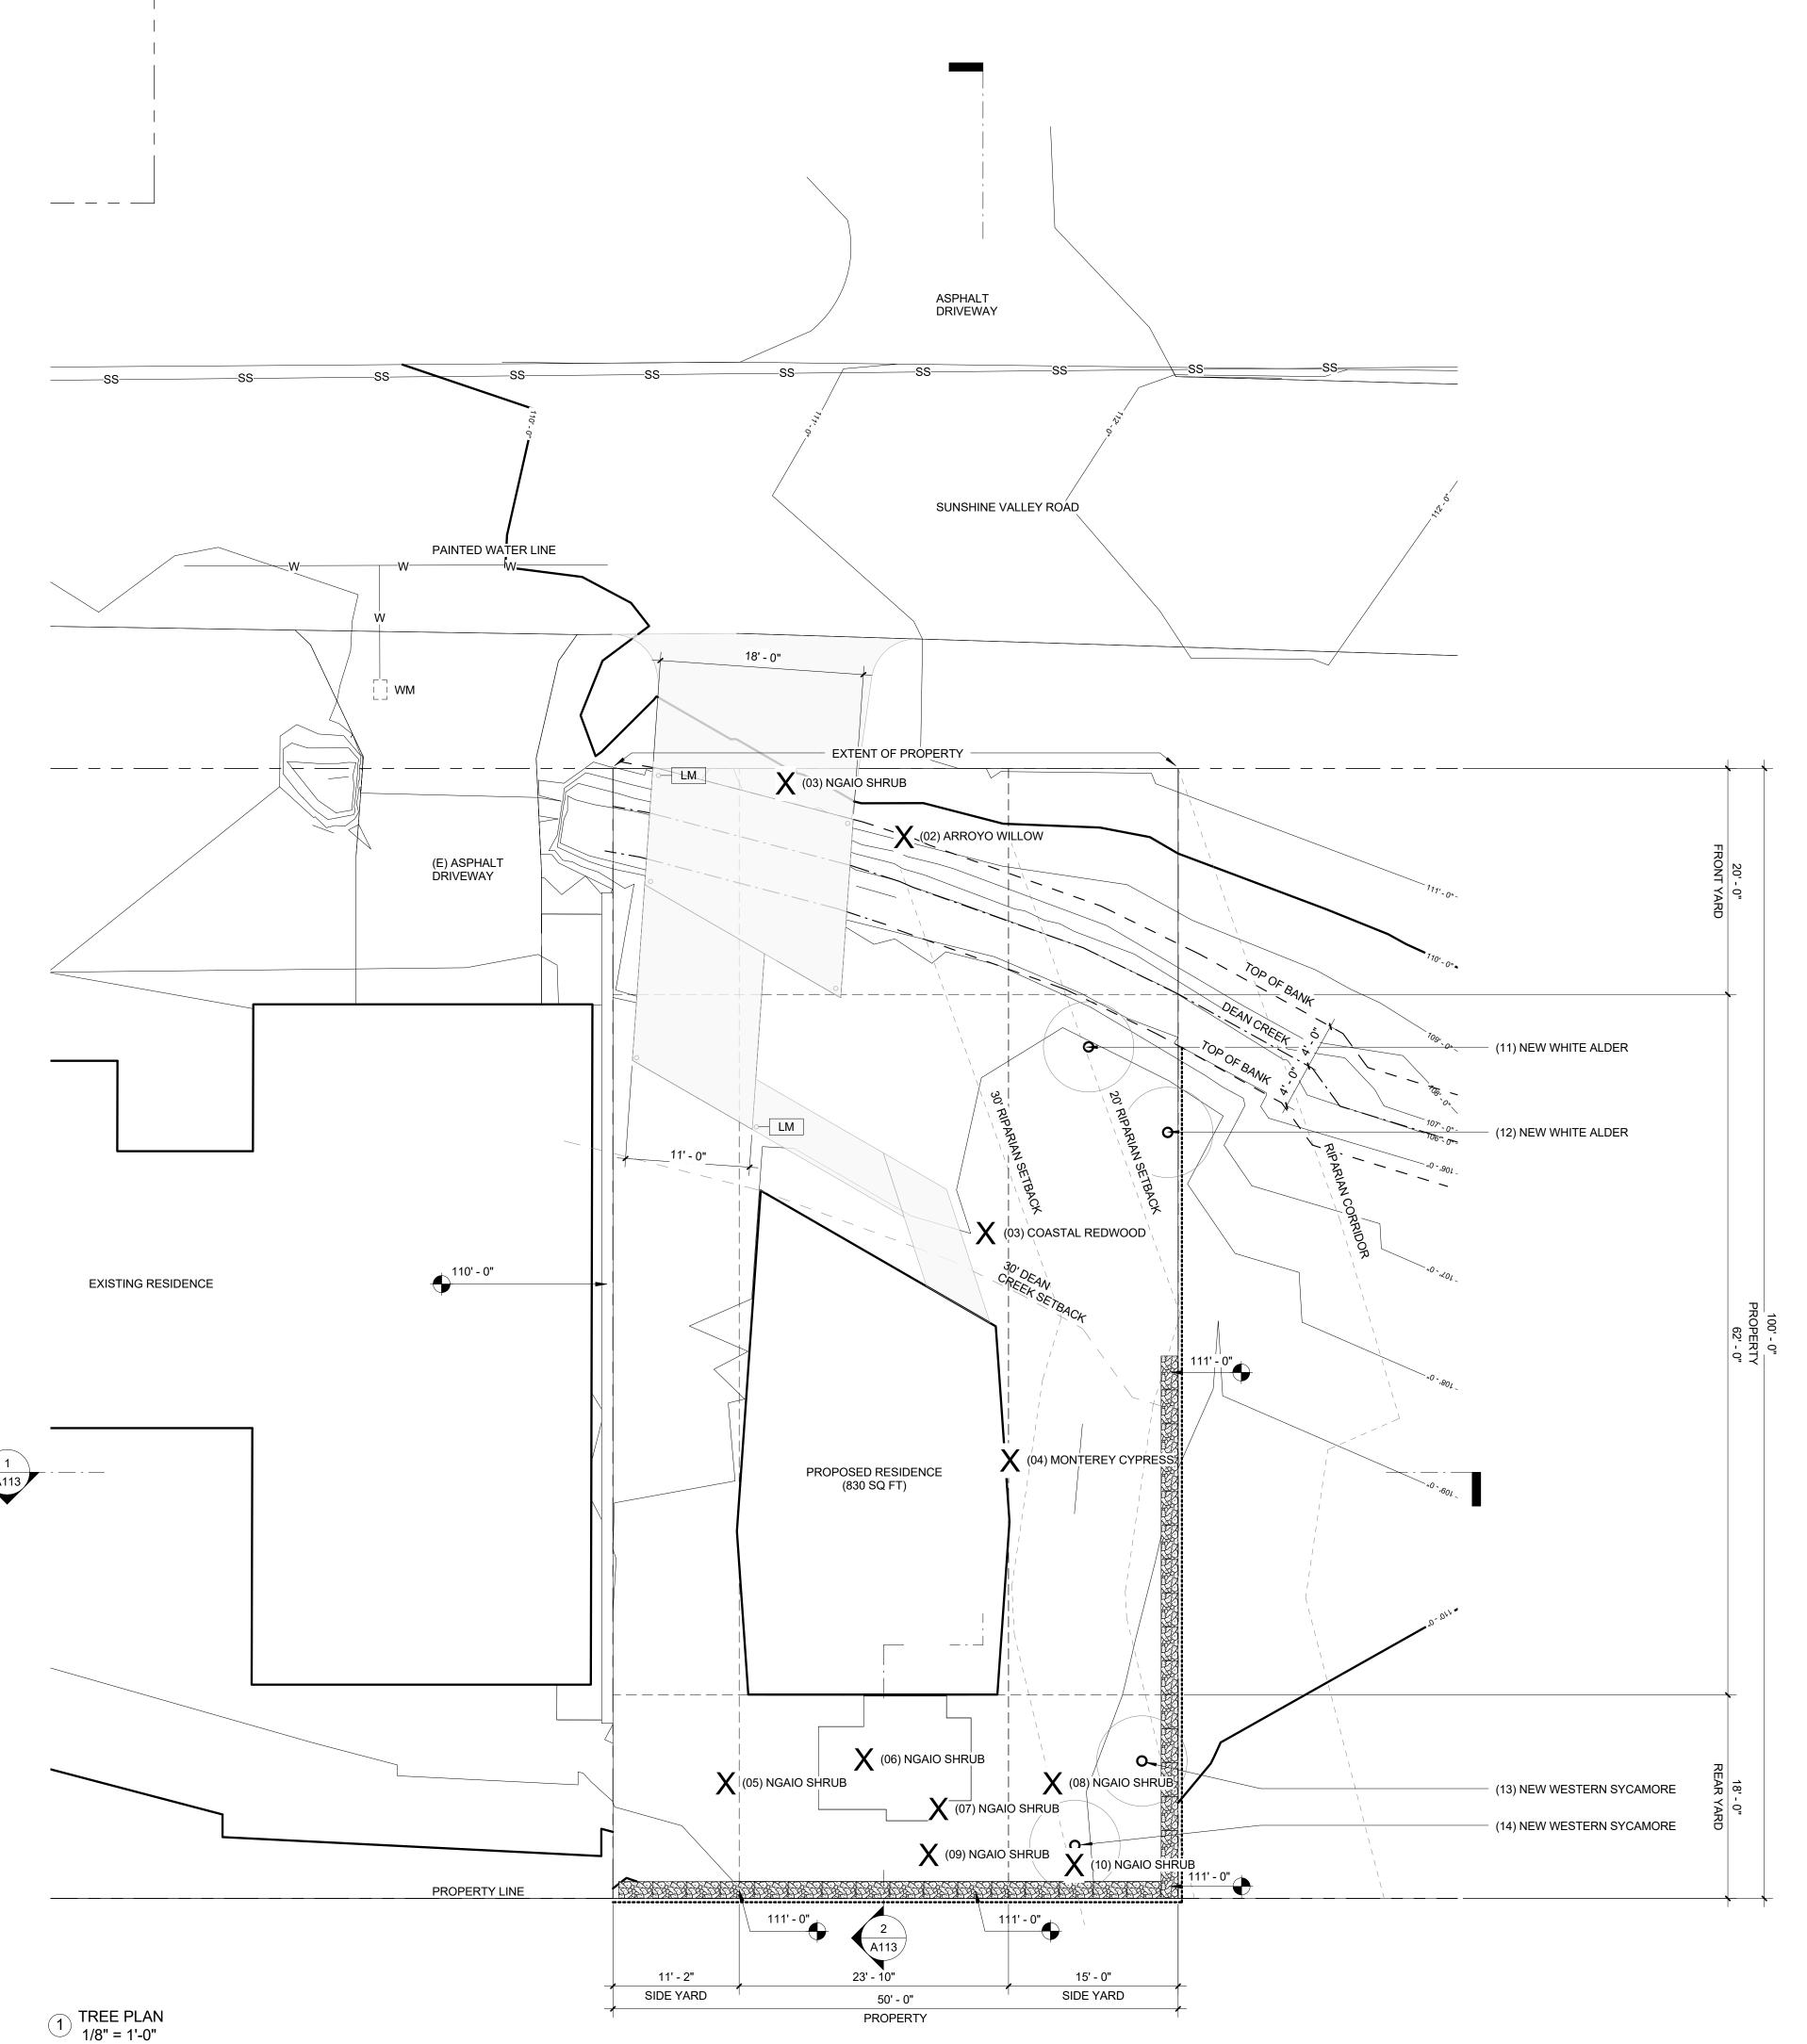

eering: C 75773, San Francisco, California

### CLIENT:

### Elle and Ivan Li

1855 Sunshine Valley Road, Moss Beach, California 94038

PROJECT NO: PROJECT NAME:

# 1802 Sunshine Valley Residence

PROJECT APN 037156130, Sunshine Valley Road ADDRESS: Moss Beach, California 94038

### PROJECT PHASE: Construction Documents

DRAWN: Author CHECKED: Checker

ISSUE DATE: 5/14/2019 1:24:25 PM

DRAWING TITLE: LANDSCAPE PLAN

DRAWING NO:

L001

### All Rights Reserved

These drawings, concepts, designs and ideas are the property of David Jaehning Architect. They may not be copied, reproduced, disclosed to others or used in connection with any work other than the specified project for which they were prepared, in whole or in part, without the prior written authorization of David Jaehning Architect.



## **FOR REVIEW & FILING NOT FOR CONSTRUCTION**



### ARCHITECT:

### **David Jaehning Architect**

25 Forest Side Avenue, San Francisco, California 94127

### CONSULTANT TEAM:

ARBORIST: Trees 360 Degrees, Straun Edwards: WE5612-A Saratoga, California

SWCA Environmental Consultants: Half Moon Bay, California

Sigma Prime Geosciences, Inc.: Half Moon Bay, California

STRUCTURAL: Alex Lau Engineering: C 75773, San Francisco, California

### CLIENT:

### **Elle and Ivan Li**

1855 Sunshine Valley Road, Moss Beach, California 94038

PROJECT NO: PROJECT NAME:

### 1802 **Sunshine Valley** Residence

APN 037156130, Sunshine Valley Road Moss Beach, California 94038 PROJECT

ADDRESS:

**PROJECT PHASE:** Construction Documents

CHECKED: DRAWN: Checker Author

ISSUE DATE: 5/14/2019 1:24:26 PM