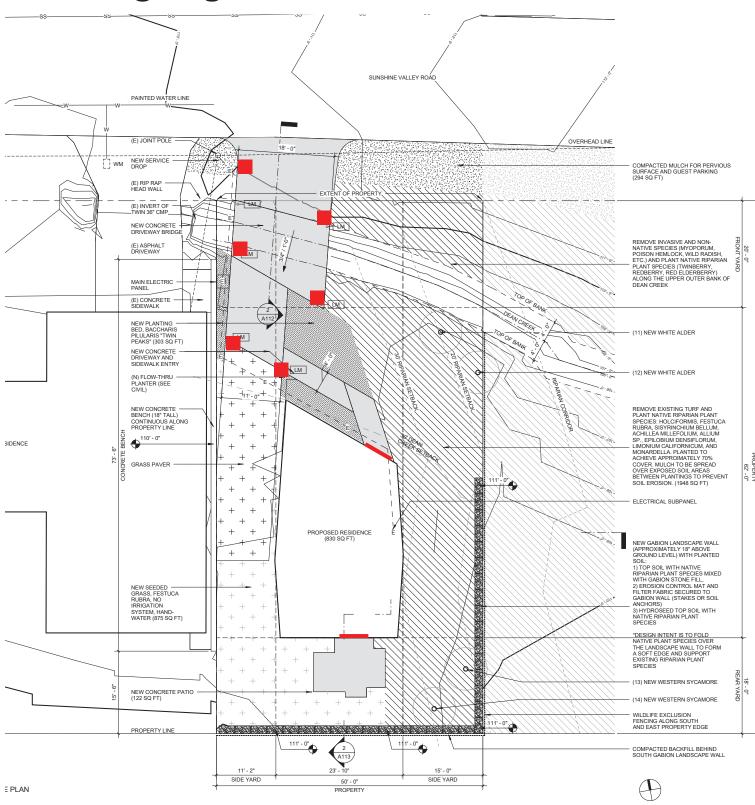

. 2 for hazardous locations. With AC and DC options, the GS can easily be wired into existing facilities or used in remote solar lighting applications.

Using industry leading manufacturing practices, our engineers and industrial designers created a fixture that transfers heat away from the LEDs to the enclosure via the metal core PCB. This optimizes the operating temperature, maximizes efficiency, and increases the longevity of the components.

The GS comes with a field adjustable end bracket or may be flush mounted to surfaces or ceilings using carriage bolts. With wide or narrow beam profiles, multiple lengths and colour options, the GS provides a long term solution for linear strip lighting applications.



F: 403.243.6190 info@nemalux.com www.nemalux.com



### **Exterior lighting**



Ligman Bollard

Nemalux Linear LED

#### ULI-10021

#### Light Linear PT 1 Single Head Bollard TECHNOLOGY







29w LED 2628 - 2656 Lumens
IP65 • Suitable For Wet Locations
IK07 • Impact Resistant (Vandal Resistant)

IK07 • Impact Resistant (Vandal Resistant)
Weight 24.6 lbs





Ligman's micro Variable Optical System provides the ability to interchange, mix & rotate optics to provide specific light distributions for optimized spacing and uniformity.



The variable optic system allows for the designer to create hybrid distrubtions for precise lighting requirements.



#### Construction

#### <u>lluminum</u>

Less than 0.1% copper content – Marine Grade 6060 extruded & LM6 Aluminum High Pressure die casting provides excellent mechanical strength, clean detailed product lines and excelle