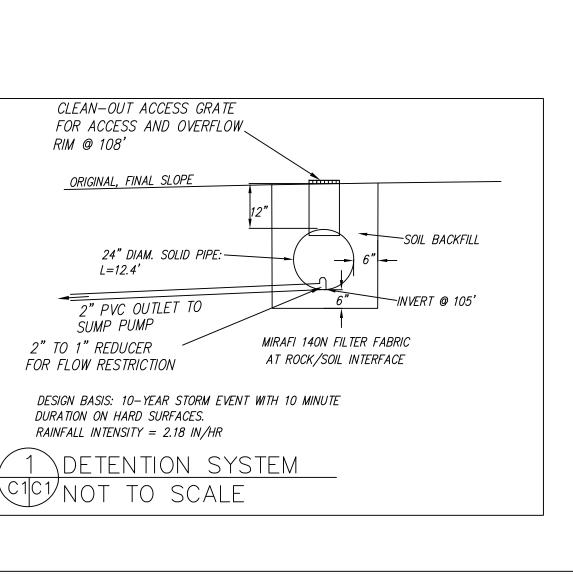

DISTRICT.

2. ALL UTILITIES TO HOUSE WILL BE UNDERGROUND AND ATTACHED TO BRIDGE TO CROSS DEAN CREEK.

3. SEWER LATERAL WILL REQUIRE AN EJECTOR PUMP. LATERAL SHALL BE ENCASED IN A STEEL PIPE WHERE IT IS ATTACHED TO THE BRIDGE.



### TRAFFIC CONTROL NOTES

1. CONTRACTOR AND WORKERS SHALL PARK ON SHOULDER OF STREET.

2. WHEN TRUCKS PARK IN DRIVEWAY FOR DELIVERY OF SUPPLIES AND CONCRETE, EVERY EFFORT SHALL BE MADE TO PROVIDE ROOM FOR VEHICLES TO PASS.

3. WORKERS SHALL PROVIDE TRAFFIC CONTROL ON SUNSHINE VALLEY ROAD WHEN TRUCKS ARE BACKING ONTO STREET.

### SECTION AND DETAIL CONVENTION

SECTION OR DETAIL IDENTIFICATION REFERENCE SHEET No. ON REFERENCE SHEET No. FROM WHICH SECTION OR DETAIL IS TAKEN DETAIL IS SHOWN

No. 62264

ROA

SUNSF

AND PLAN

GRADING )RAINAGE

SHEET

 $\bigcup$  —









#### EROSION CONTROL NOTES



INSTALL AT LOCATIONS SHOWN. AFIX AS SHOWN IN DETAIL 4 1. GRADING MAY TAKE PLACE DURING WET WEATHER AFTER OCTOBER 1 PROVIDED THE

FOLLOWING PROVISIONS ARE FOLLOWED. 2. NO GRADING SHALL TAKE PLACE DURING RAINY WEATHER OR FOR A PERIOD OF AT

LEAST 24 HOURS FOLLOWING RAIN. 3. ALL EXPOSED SOIL SHALL BE TEMPORARILY PROTECTED FROM EROSION WITH JUTE

4. ALL STOCKPILED SOIL SHALL BE COVERED AT ALL TIMES AND REMOVED FROM SITE

AS SOON AS POSSIBLE, IF SCHEDULED FOR OFF-HAUL. 5. ALL EXPOSED SURFACES SHALL BE PERMANENTLY PROTECTED FROM EROSION WITH SEEDING AND/OR LANDSCAPING. SEED MIX SHALL BE 75 LB PER ACRE ANNUAL RYGRASS OR APPROVED SUBSTITUTE. SEED SHALL BE COVERED WITH STRAW MULCH AT A RATE OF 2 TONS/ACRE.

6. ROCKED CONSTRUCTION ENTRANCE SHALL CONFORM TO THE FOLLO