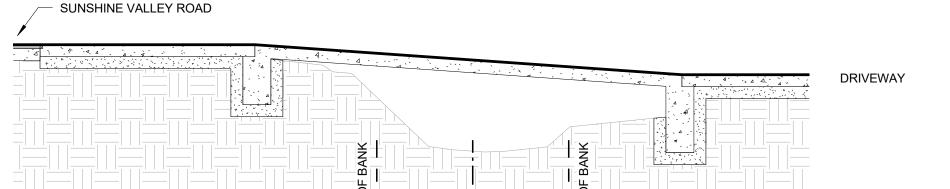

MONTEREY CYPRESS |
| 05  | EXISTING  | 6"  | MYOPORUM LAETUM           | NGAIO (SHRUB)    |
| 06  | EXISTING  | 16" | MYOPORUM LAETUM           | NGAIO (SHRUB)    |
| 07  | EXISTING  | 14" | MYOPORUM LAETUM           | NGAIO (SHRUB)    |
| 80  | EXISTING  | 12" | MYOPORUM LAETUM           | NGAIO (SHRUB)    |
| 09  | EXISTING  | 14" | MYOPORUM LAETUM           | NGAIO (SHRUB)    |
| 10  | EXISTING  | 12" | MYOPORUM LAETUM           | NGAIO (SHRUB)    |
| 11  | NEW       | 6"  | ALNUS RHOMBIFOLIA         | WHITE ALDER      |
| 12  | NEW       | 6"  | ALNUS RHOMBIFOLIA         | WHITE ALDER      |
| 13  | NEW       | 6"  | PLATANUS RACEMOSA         | WESTERN SYCAMORE |
| 14  | NEW       | 6"  | PLATANUS RACEMOSA         | WESTERN SYCAMORE |

\*SEE ARBORIST REPORT FOR DETAILED INFORMATION





2 SITE SECTION - ENTRY DRIVE LOOKING EAST 1/4" = 1'-0" REF 1 - A112

SEE CIVIL DRAWING C1 FOR DRIVEWAY PROFILE

**EXTERIOR LIGHTING SCHEDULE:** 

LL - NEMALUX GS, 3500K

LM - LIGMAN LIGHT LINEAR PT BOLLARD UL1-10021, 3500K

# FOR REVIEW & FILING NOT FOR CONSTRUCTION



ARCHITECT:

### **David Jaehning Architect**

25 Forest Side Avenue, San Francisco, California 94127

CONSULTANT TEAM:

ARBORIST: Trees 360 Degrees, Straun Edwards: WE5612-A Saratoga, California

BIOLOGICAL:

SWCA Environmental Consultants: Half Moon Bay, California

VIL:

Sigma Prime Geosciences, Inc.: Half Moon Bay, California

TRUCTURAL:

Alex Lau Engineering: C 75773, San Francisco, California

CLIENT:

### **Elle and Ivan Li**

1855 Sunshine Valley Road, Moss Beach, California 94038

PROJECT NO: PROJECT NAME:

# 1802