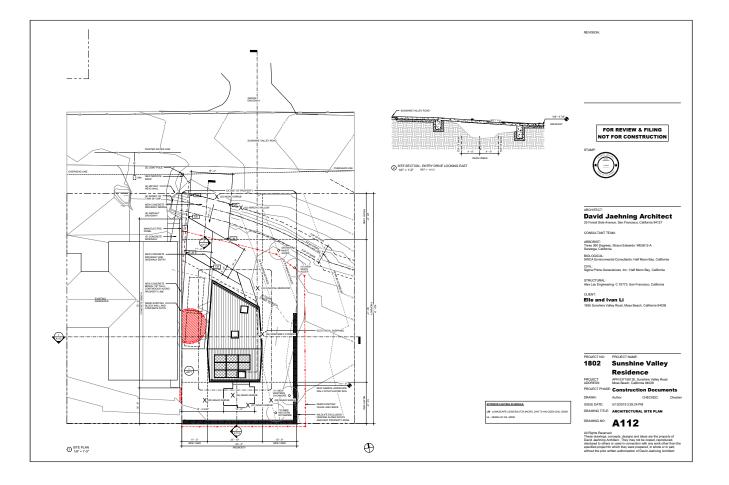

ove the house outside of the buffer area
- d. Show existing trees on the property and if they will be retained or removed
- i. "X" out trees proposed for removal
- ii. Number the trees per the arborist report
- e. Show location of uncovered parking spaces.

#### Response:

a. Additional annotations have been added to call out the property lines, b. The previous version followed the setbacks from the (previous biology consultant), The proposed residence has been moved outside the Dean Creek setback, c. The proposed residence has been moved outside the riparian setbacks. d. See updated plan A112 and landscape plans. As per the arborist report, all existing trees to be removed. Trees have been "X" out and labeled per the arborist report, e. uncovered parking spaces are shown dashed on A112.



(Above) A112 Architectural Site Plan

ξ

### ARBORIST REPORT

#### **Questions/comments:**

- a. Revise to include a description of all trees on the property including trees in the right-of-way directly in front of the property(size, health, species etc.) and include recommended tree protection measures for trees to be retained. The report should include a tree inventory. b. Incorporate tree protection measures into a separate tree protection sheet.
- c. Show recommended location of required tree replantings

#### Response:

Please refer to the documents attached to this document. "Sunshine Valley Residence Tree Report" is a narrative of all trees on site provided by Trees 360 Degrees. "Sunshine Valley Residence Tree Inventory" is a listing of all trees on site provided by Trees 360 Degr