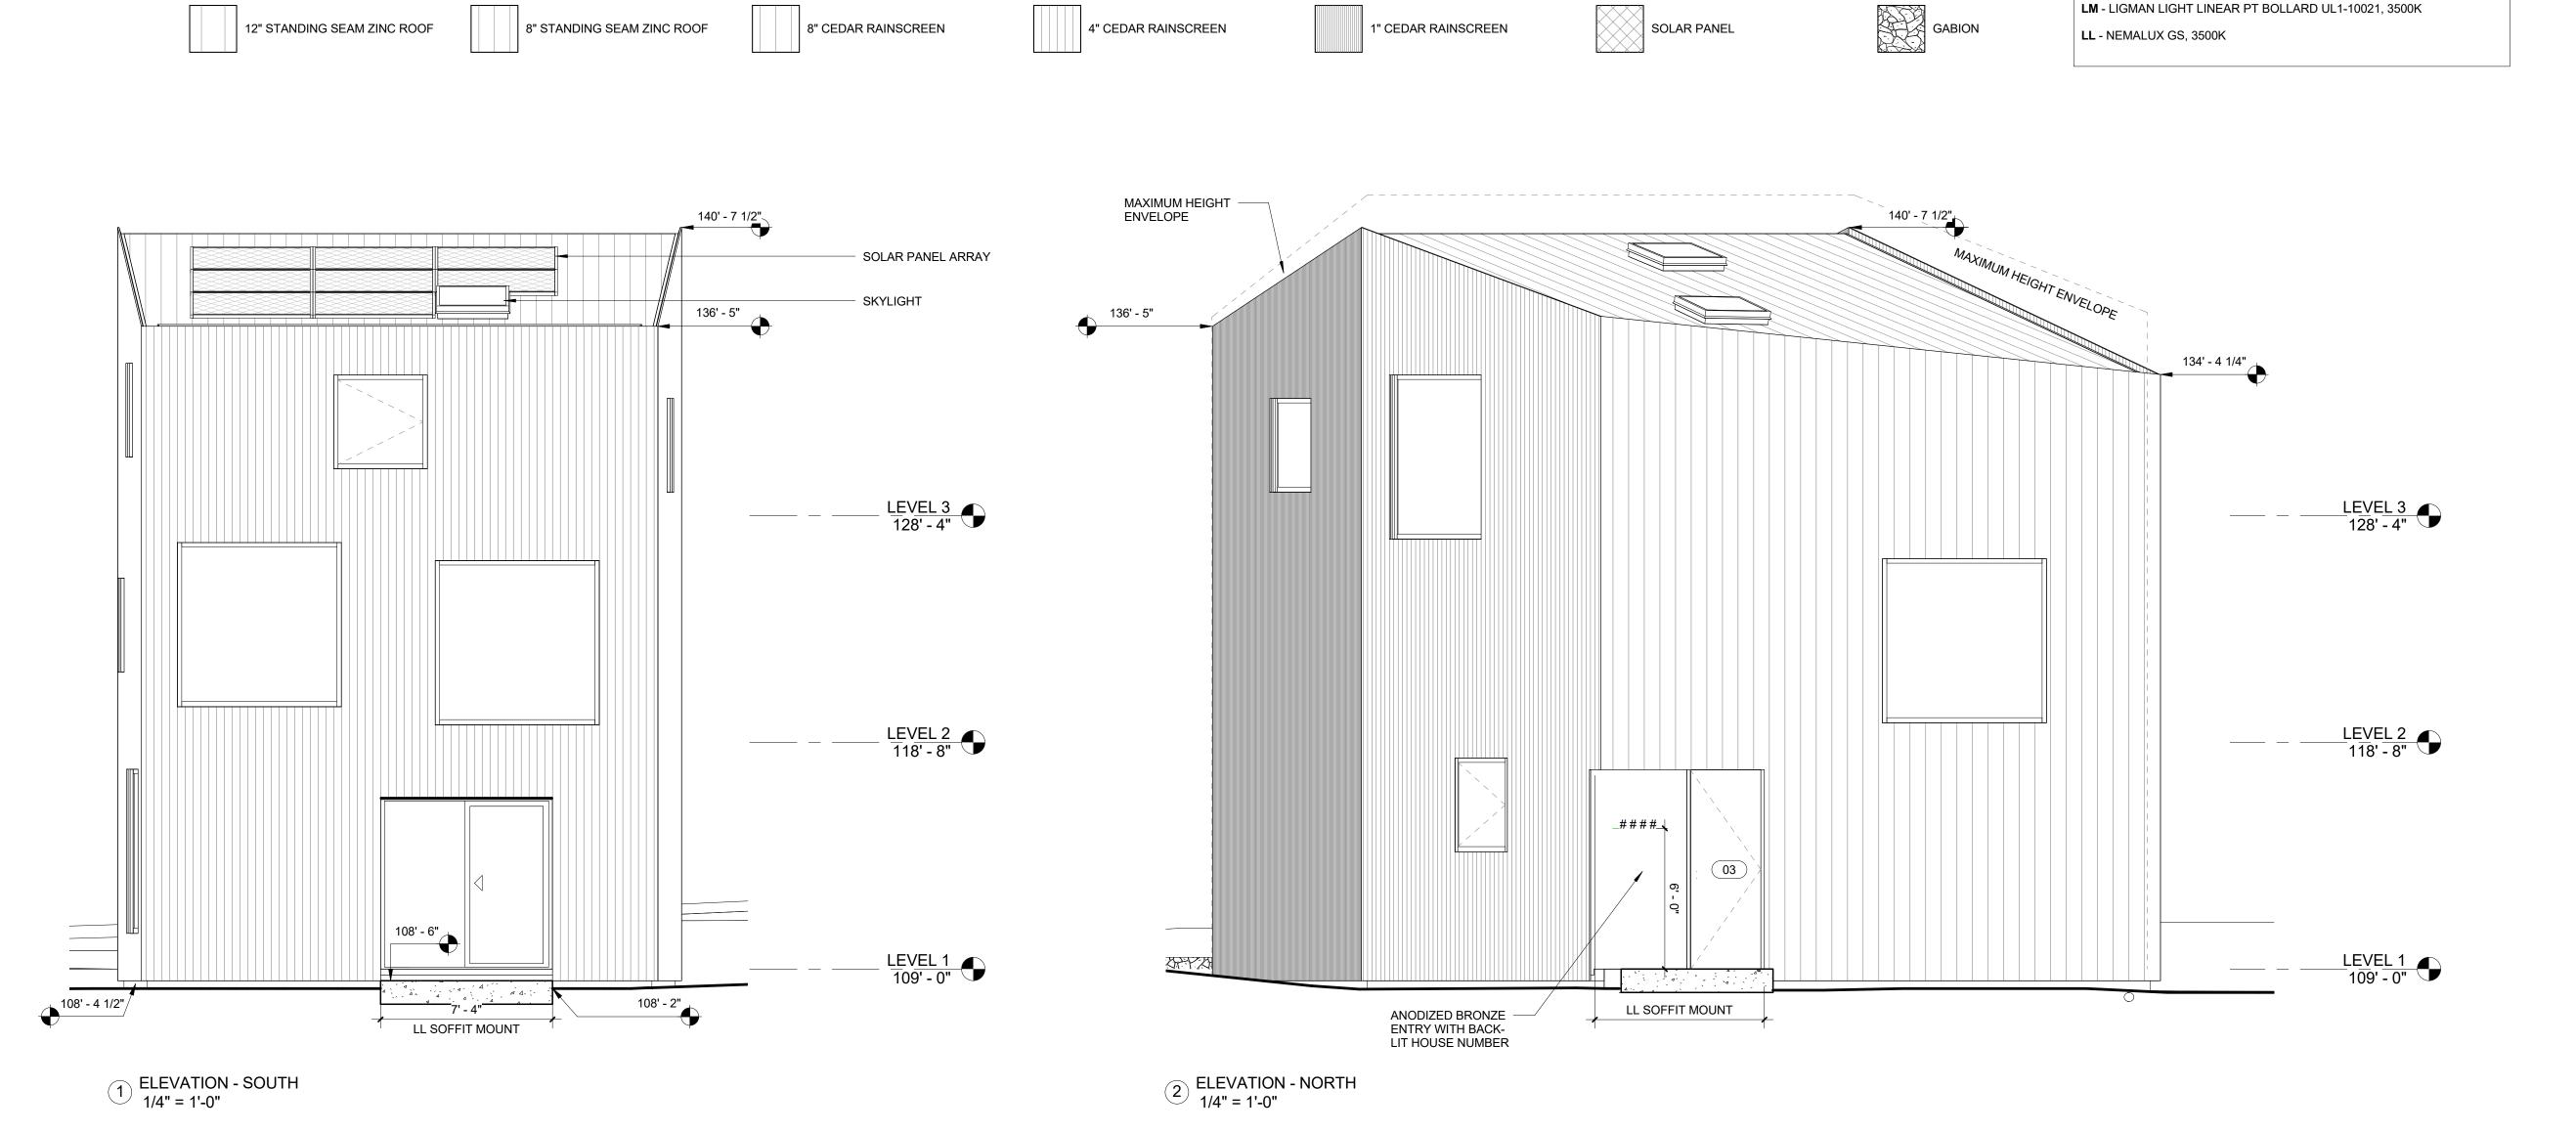

ing: C 75773, San Francisco, California

CLIENT:

### **Elle and Ivan Li**

1855 Sunshine Valley Road, Moss Beach, California 94038

PROJECT NO: PROJECT NAME:

### 1802 **Sunshine Valley** Residence

APN 037156130, Sunshine Valley Road Moss Beach, California 94038 PROJECT ADDRESS:

PROJECT PHASE: Construction Documents

CHECKED: Checker DRAWN: Author

ISSUE DATE: 5/14/2019 1:24:11 PM

DRAWING TITLE: **ELEVATIONS** 

DRAWING NO: **A311** 

All Rights Reserved

These drawings, concepts, designs and ideas are the property of David Jaehning Architect. They may not be copied, reproduced, disclosed to others or used in connection with any work other than the specified project for which they were prepared, in whole or in part, without the prior written authorization of David Jaehning Architect.



**EXTERIOR MATERIAL SYMBOLS** 



### **Design review hearing application**

APN 037156130 Sunshine Valley Residence Moss Beach CA 94038

Response to Planning Comments PLN 2018-00458

May 13 2019



# TABLE OF CONTENTS

| 02 | Introduction                       |
|----|------------------------------------|
| 03 | Proposed Certificate of Compliance |
| 04 | Survey                             |
| 05 | Setbacks                           |
| 06 | Height                             |
| 09 | Site Plan                          |
| 10 | Arborist Report                    |
| 11 | Landscaping                        |
| 12 | Erosion Control Plan               |
| 13 | Biology Report                     |
| 16 | Soft Copy                          |
| 16 | General Comments/Questions         |
| 20 |