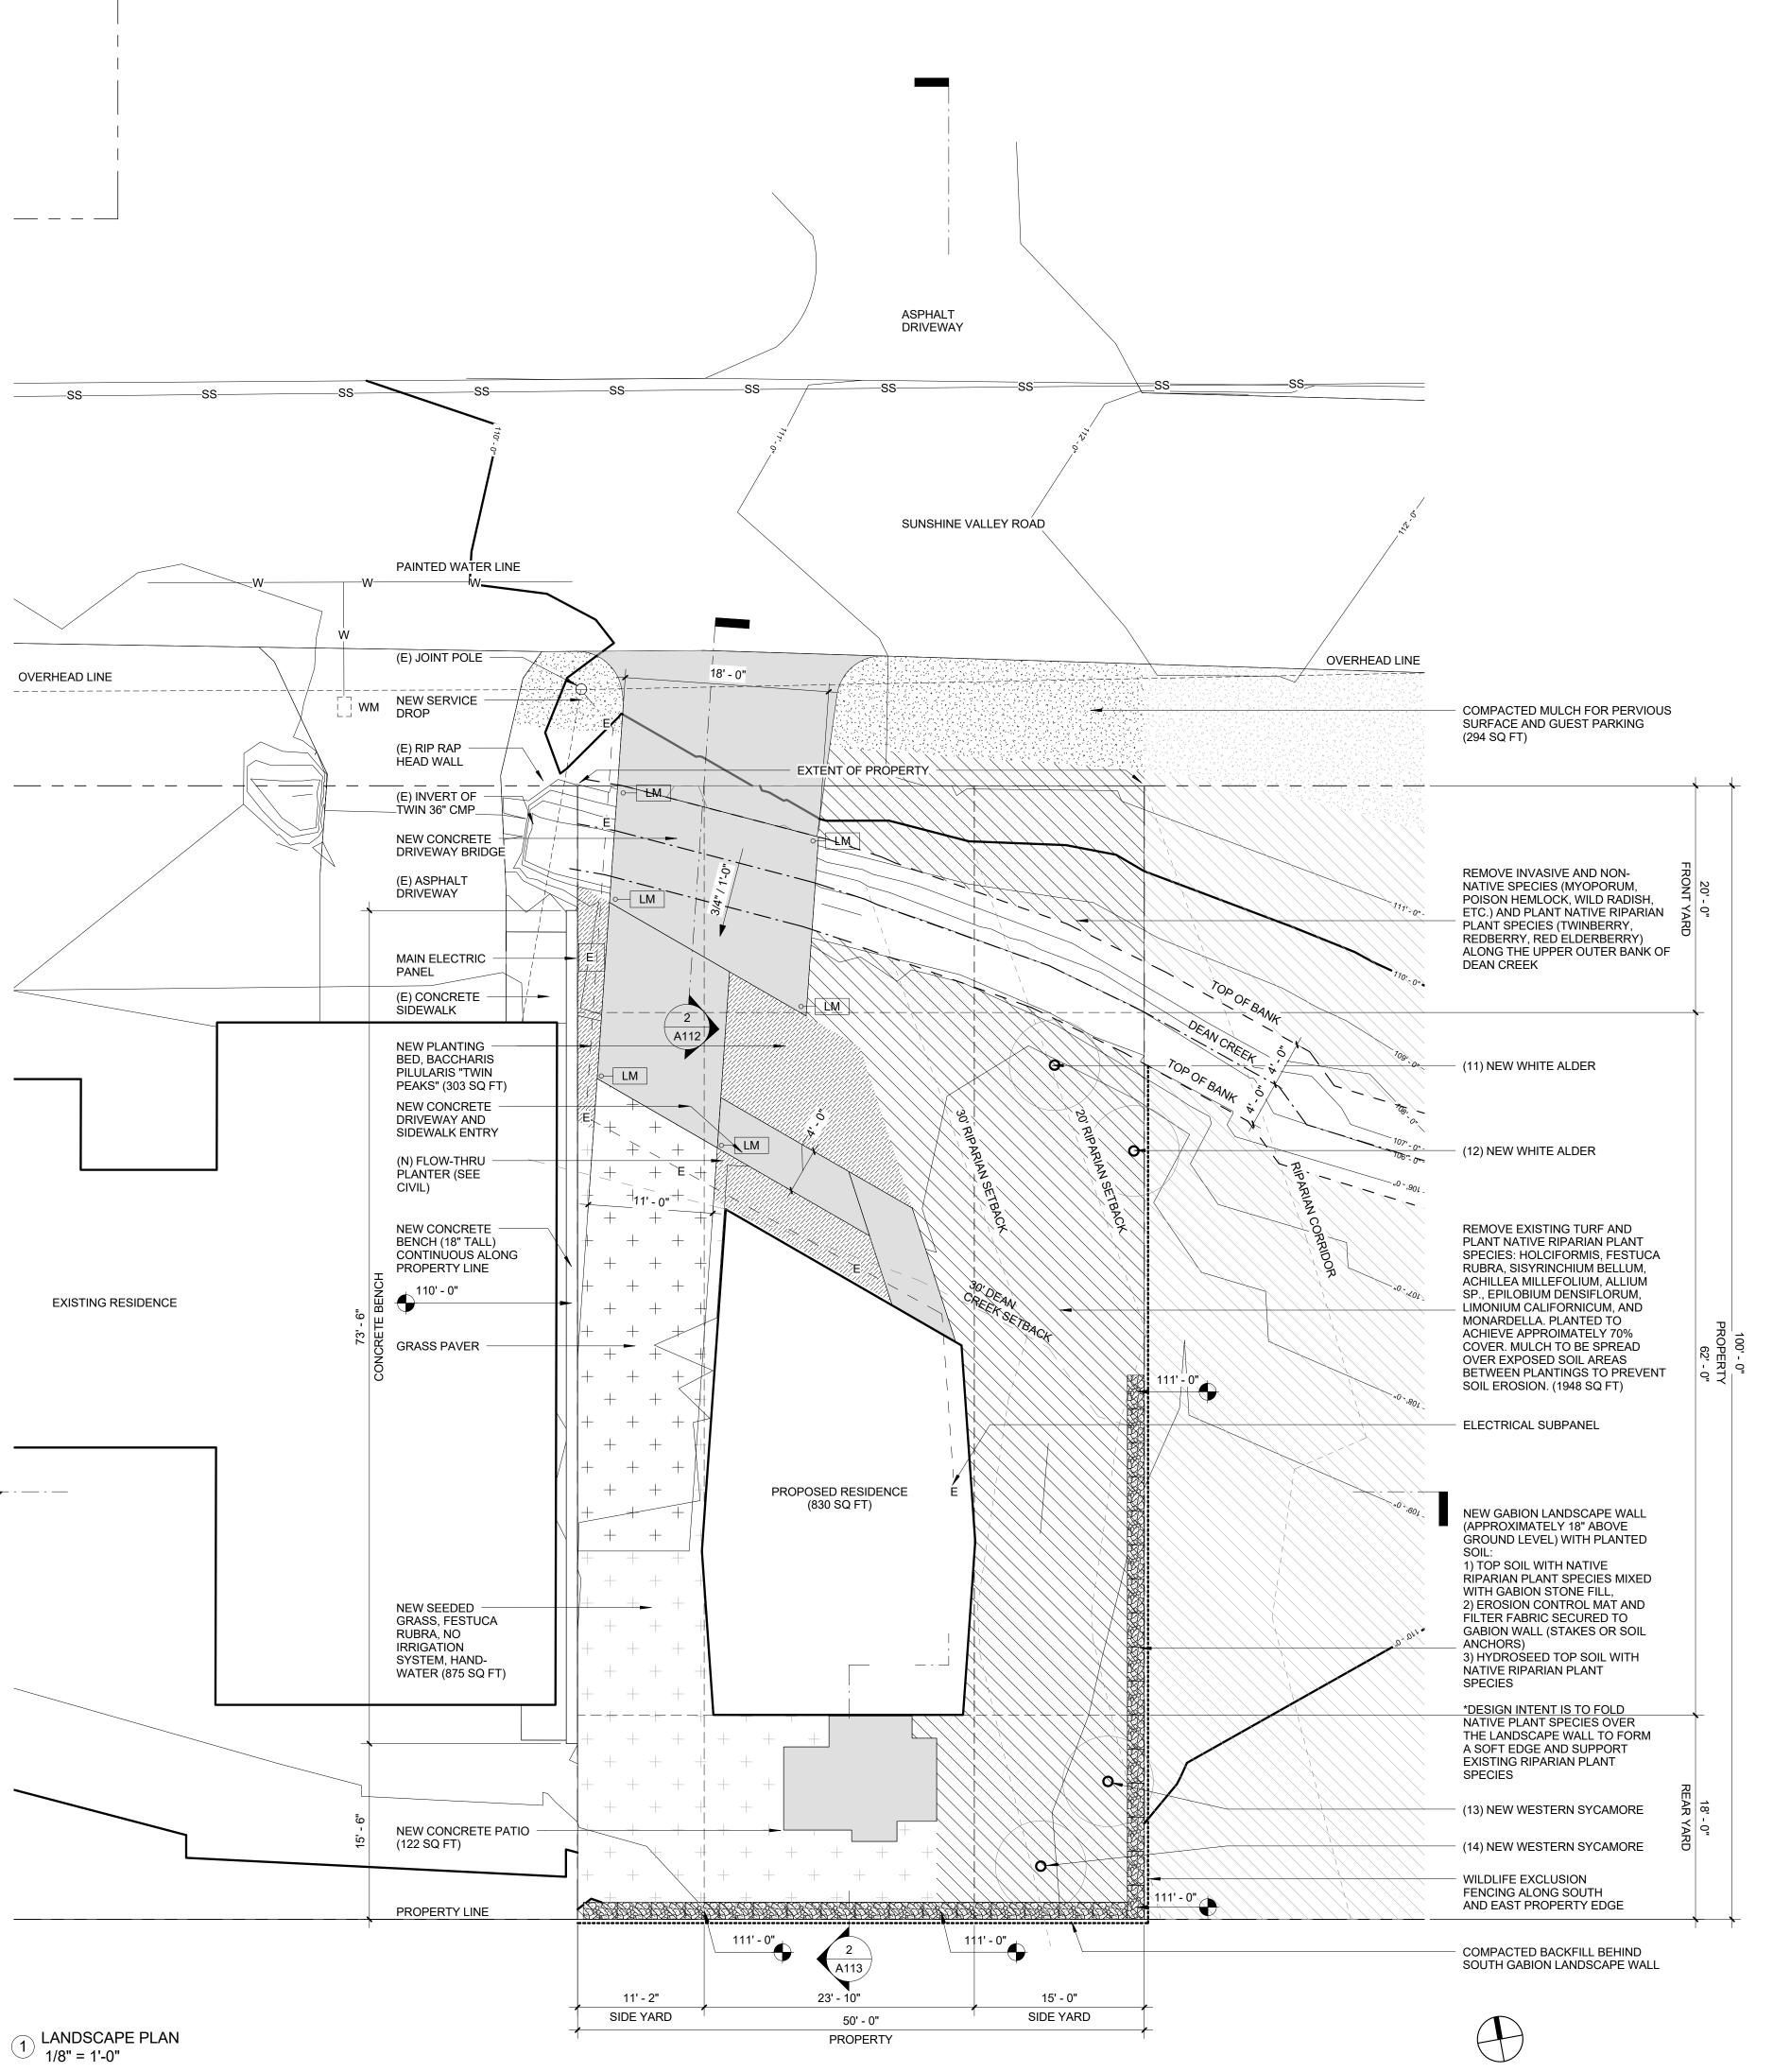

arted.

### 8-MWCONCRETE WASTE MANAGEMENT THIS PERSON WILL BE RESPONSIBLE FOR EROSION CONTROL AT THE SITE AND WILL BE THE COUNTY'S MAIN POINT OF CONTACT IF CORRECTIONS ARE REQUIRED. NAME:\_\_\_\_FULI LI\_\_ TITLE/QUALIFICATION: OWNER E-MAIL: \_\_\_\_LIFULI.ELLE@GMAIL.COM\_ STAPLE DETAIL

# CONSTRUCTION SCHEDULE

DAY 1: INSTALL EROSION CONTROL

DAY 2: COMMENCE WORK WITH SITE CLEARING

DAY 5: INSTALL ROCKED CONSTRUCTION ENTRANCE WEEK 2: FINISH ROUGH GRADING

WEEK 3: BEGIN PIER DRILLING FOR FOUNDATIONS

WEEK 4: POUR CONCRETE IN PIER HOLES, BEGIN BUILDING FORMS FOR GRADE

WEEK 6: BEGIN FRAMING

MONTH 3: FINISH SHELL OF HOUSE MONTH 8: FINISH MOST OF HOUSE INTERIOR

MONTH 9: FINISH PATIOS, WALKWAYS, DRIVEWAY, OTHER EXTERIOR FLAT

MONTH 10: FINISH PROJECT







AD SEDIMENT PLAN R 0

SHEET

C-2



# FOR REVIEW & FILING NOT FOR CONSTRUCTION



#### EXTERIOR LIGHTING SCHEDULE:

LM - LIGMAN LIGHT LINEAR PT BOLLARD UL1-10021, 3500K
LL - NEMALUX GS, 3500K

#### **GENERAL NOTES:**

1) A MININUM 3-INCH LAYER OF MULCH SHALL BE APPLIED TO ALL EXPOSED SOIL SURFACES OF PLANTING AREAS EXCEPT TURF AREAS, CREEPING OR ROOT GROUNDCOVERS, OR DIRECT SEEDING APPLICATIONS WHERE MULCH IS CONTRAINDICATED.

2) TURF AREA SHALL NOT EXCEED 25% OF THE LANDSCAPE AREA IN RESIDENTIAL

3) AT THE TIME OF FINAL INSPECTION, THE PERMIT APPLICANT MUST PROVIDE THE OWNER OF THE PROPERTY WITH A CERTIFICATE OF COMPLETION, CERTIFICATE OF INTSTALLATION, IRRIGATION SCHEDULE OF LANDSCAPE AND IRRIGATION MAINTENANCE.

4) UNLESS CONTRADICTED BY A SOILS TEST, COMPOST AT A RATE OF A MINUMUM FOR FOUR CUBIC YARDS PER 1,000 SQUARE