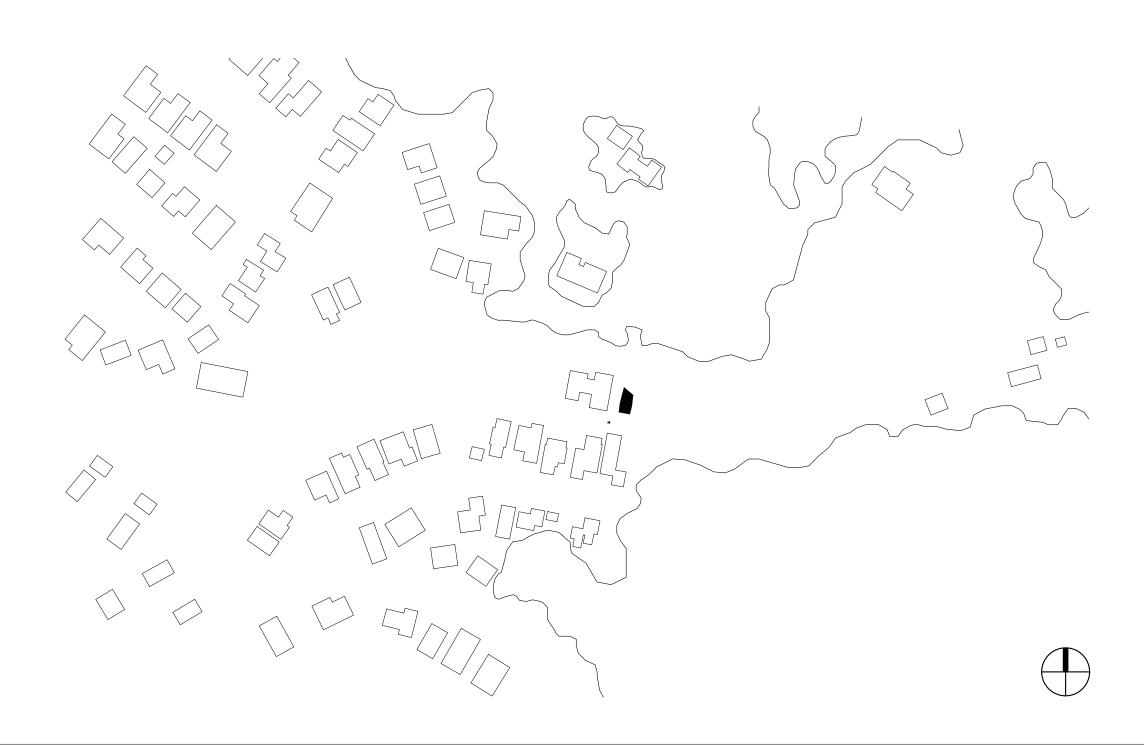

LE HEIGHT: 50'-0" PER TABLE 503

BUILDABLE AREA: UNLIMITED PER TABLE 503

OCCUPANT LOAD: 2190 SF / 200 GROSS = 11 PERSONS

EGRESS REQUIREMENT: PER SECTION 1006.2.1:

IN GROUP-R-2 AND R-3 OCCUPANCIES, ONE MEANS OF EGRESS IS PERMITTED WITHIN AND FROM INDIVIDUAL DWELLING UNITS WITH A MAXIMUM OCCUPANT LOAD OF 20 WHERE THE DWELLING UNIT IS EQUIPPED THROUGHOUT WITH AN AUTOMATIC SPRINKLER SYSTEM IN ACCORDANCE WITH SECTION 903.1.1 OR 903.2.1.2 AND THE COMMON PATH OF EGRESS TRAVEL DOES NOT

**EXCEED 125 FEET** 

SMOKE DETECTION: HARD-WIRED, INTERCONNECTED, AND BATTERY BACKUP PER CBC, STATE FIRE MARSHALL REGULATIONS, AND COASTSIDE FIRE DISTRICT ORDINANCE 2016-01. PLACED

ONE PER BEDROOM AND ONE IN HALLWAY PER FLOOR

FIRE SUPPRESSION: BUILDING WILL BE PROTECTED BY AN AUTOMATIC FIRE SPRINKLER SYSTEM



SHEET LIST **NAME** # **GENERAL INFORMATION** A001 GENERAL NOTES CIVIL

C002 EROSION & SEDIMENT CONTROL

C001 GRADING & DRAINAGE

LANDSCAPE L001 LANDSCAPE PLAN L002 TREE LOCATION

ARCHITECTURAL

A112 ARCHITECTURAL SITE PLAN A211 DIMENSION FLOOR PLAN - LEVEL 1 A212 DIMENSION FLOOR PLAN - LEVEL 2 A213 DIMENSION FLOOR PLAN - LEVEL 3 A271 ROOF PLAN A311 ELEVATIONS A312 ELEVATIONS

STRUCTURAL S001 STRUCTURAL TBD

PLUMBING

P001 PLUMBING TBD

**MECHANICAL** M001 MECHANICAL TBD

ELECTRICAL

E001 ELECTRICAL TBD

**FOR REVIEW & FILING** NOT FOR CONSTRUCTION



### **David Jaehning Architect**

25 Forest Side Avenue. San Francisco. California 94127

**CONSULTANT TEAM:** 

Trees 360 Degrees, Straun Edwards: WE5612-A Saratoga, California

SWCA Environmental Consultants: Half Moon Bay, California

Si