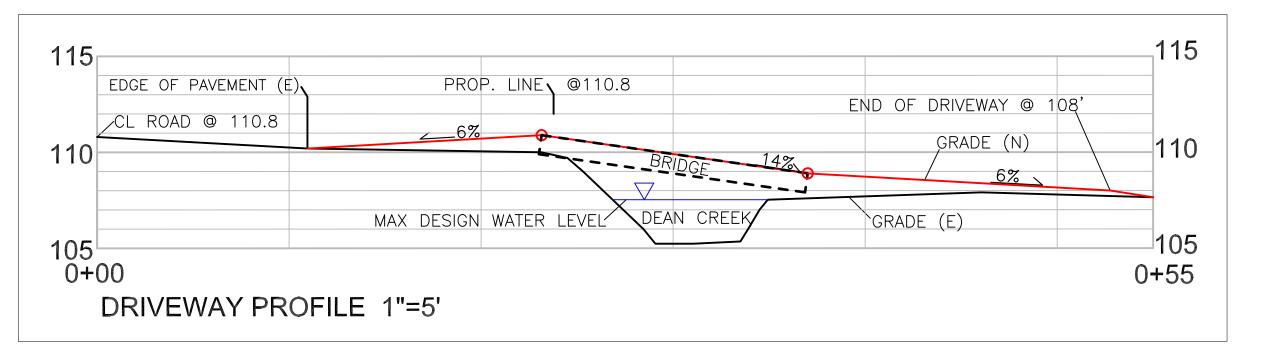

California

### CLIENT:

### **Elle and Ivan Li**

1855 Sunshine Valley Road, Moss Beach, California 94038

PROJECT NAME: PROJECT NO:

### 1802 **Sunshine Valley** Residence

PROJECT

APN 037156130, Sunshine Valley Road Moss Beach, California 94038 ADDRESS:

### **PROJECT PHASE:** Construction Documents

CHECKED: DRAWN: Checker Author 5/14/2019 1:24:01 PM

ISSUE DATE: DRAWING TITLE: **GENERAL NOTES** 

### DRAWING NO:

**A001** 

### All Rights Reserved

These drawings, concepts, designs and ideas are the property of David Jaehning Architect. They may not be copied, reproduced, disclosed to others or used in connection with any work other than the specified project for which they were prepared, in whole or in part, without the prior written authorization of David Jaehning Architect.







### LEGEND

 $\sqrt{111.27}$ EXISTING SPOT ELEVATION PROPOSED SPOT ELEVATION



### GENERAL NOTES

- 1. PLANS PREPARED AT THE REQUEST OF:
- FULI LI, OWNER 2. TOPOGRAPHY BY BGT LAND SURVEYING, SURVEYED 4-18-17.
- 3. THIS IS NOT A BOUNDARY SURVEY.
- 4. ELEVATION DATUM: NGVD29.

AND ONE FOR FINAL WALK AROUND.

5. THE GEOTECHNICAL REPORT: GEOTECHNICAL STUDY, UPDATE GEOTECHNICAL INVESTIGATION, PROPOSED SINGLE FAMILY RESIDENCE, 1855 SUNSHINE VALLEY ROAD, MOSS BEACH CALIFORNIA. DATED: MAY 5 201, BY WAYNE TING AND ASSOCIATES PROJECT NO. 5264 SHALL BE RETAINED ON THE CONSTRUCTION SITE. THE GEOTECHNICAL ENGINEER OF RECORD IS WAYNE TING AND ASSOCIATES, WITH THE CONTACT NUMBER (510)-623-7768; WAYNE@WAYNETING.NET). THE CONTRACTOR MUST SHALL NOTIFY THE GEOTECHNICAL ENGINEER OF RECORD AT LEAST 48 HOURS