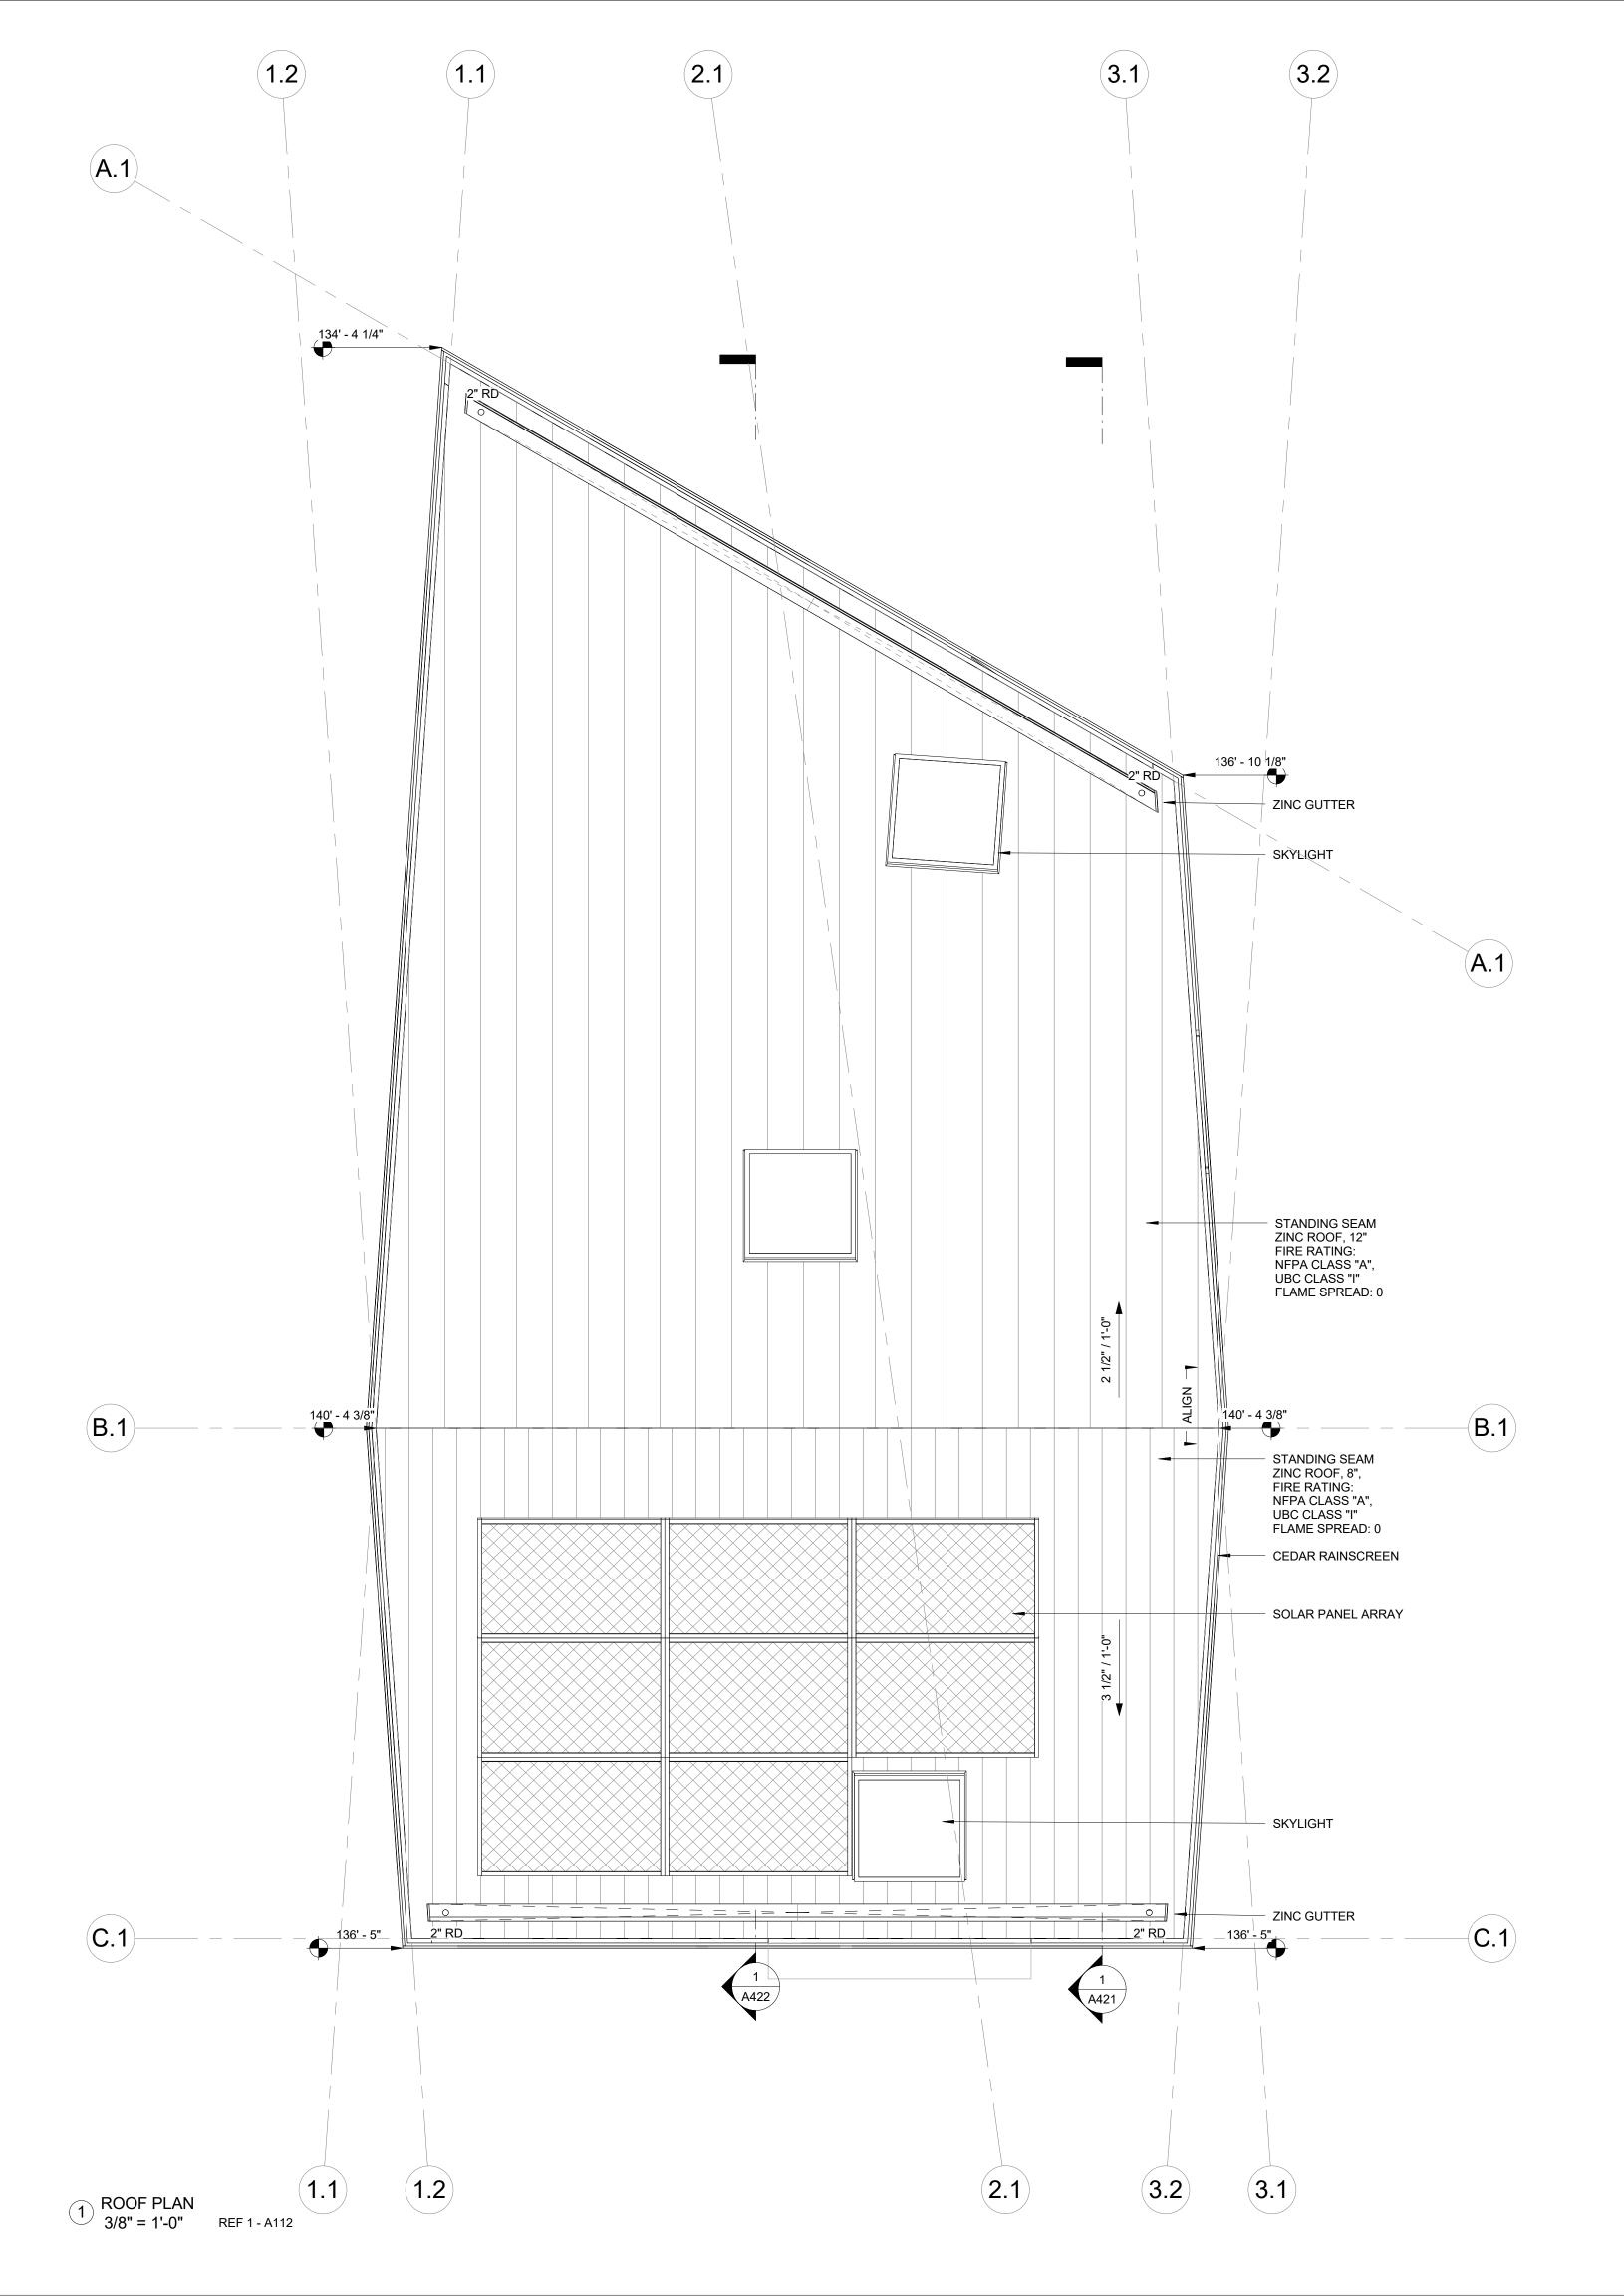

used in connection with any work other than the specified project for which they were prepared, in whole or in part, without the prior written authorization of David Jaehning Architect.



SMOKE DETECTION: HARD-WIRED, INTERCONNECTED, AND BATTERY BACKUP PER CBC, STATE FIRE MARSHALL REGULATIONS, AND COASTSIDE FIRE DISTRICT ORDINANCE 2016-01. PLACED ONE PER BEDROOM AND

ESCAPE OR RESUCE WINDOWS SHALL HAVE A MINIMUM NET CLEAR OPENABLE AREA OF 5.7 SQUARE FEET ALLOWED AT GRADE. THE MINUMUM NET CLEAR

OPENABLE HEIGHT DIMENSION SHALL BE 24 INCHES. THE NET CLEAR OPENABLE

WIDTH DIMENSION SHALL BE 20 INCHES. FINISHED SILL HEIGHTS SHALL BE NOT

MORE THAN 44 INCHES ABOVE THE FINISHED FLOOR.

ONE IN HALLWAY PER FLOOR

SPRINKLER SYSTEM

FIRE SUPPRESSION: BUILDING WILL BE PROTECTED BY AN AUTOMATIC FIRE



### **FOR REVIEW & FILING** NOT FOR CONSTRUCTION



ARCHITECT:

### **David Jaehning Architect**

25 Forest Side Avenue, San Francisco, California 94127

CONSULTANT TEAM:

ARBORIST: Trees 360 Degrees, Straun Edwards: WE5612-A Saratoga, California

SWCA Environmental Consultants: Half Moon Bay, California

Sigma Prime Geosciences, Inc.: Half Moon Bay, California

STRUCTURAL: Alex Lau Engineering: C 75773, San Francisco, California

CLIENT:

### **Elle and Ivan Li**

1855 Sunshine Valley Road, Moss Beach, California 94038

PROJECT NO: PROJECT NAME:

### 1802 **Sunshine Valley** Residence

PROJECT

APN 037156130, Sunshine Valley Road Moss Beach, California 94038 ADDRESS:

PROJECT PHASE: Construction Documents

DRAWN: CHECKED: Checker Author

ISSUE DATE: 5/14/2019 1:24:10 PM

DRAWING TITLE: