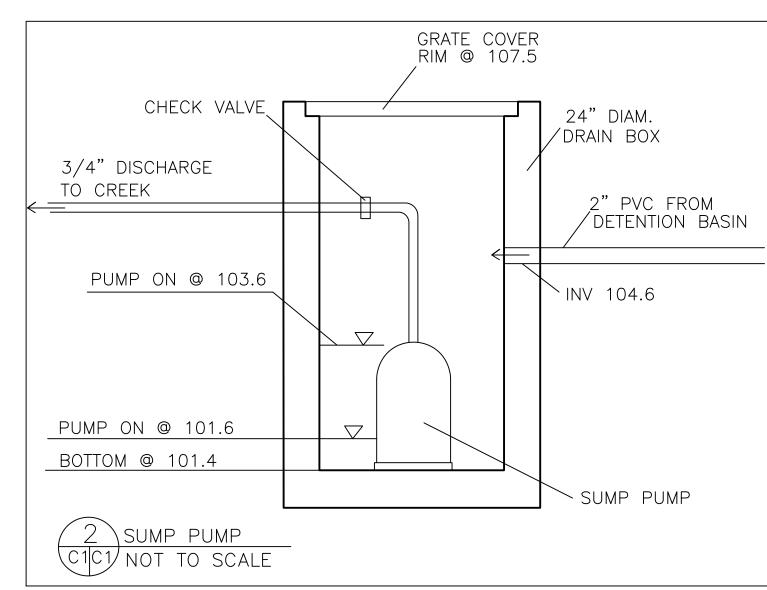

Y DISTRICT.

2. ALL UTILITIES TO HOUSE WILL BE UNDERGROUND AND ATTACHED TO BRIDGE TO CROSS DEAN CREEK.

3. SEWER LATERAL WILL REQUIRE AN EJECTOR PUMP. LATERAL SHALL BE ENCASED IN A STEEL PIPE WHERE IT IS ATTACHED TO THE BRIDGE.



### TRAFFIC CONTROL NOTES

1. CONTRACTOR AND WORKERS SHALL PARK ON SHOULDER OF STREET.

2. WHEN TRUCKS PARK IN DRIVEWAY FOR DELIVERY OF SUPPLIES AND CONCRETE, EVERY EFFORT SHALL BE MADE TO PROVIDE ROOM FOR VEHICLES TO PASS.

3. WORKERS SHALL PROVIDE TRAFFIC CONTROL ON SUNSHINE VALLEY ROAD WHEN TRUCKS ARE BACKING ONTO STREET.

### SECTION AND DETAIL CONVENTION

SECTION OR DETAIL IDENTIFICATION REFERENCE SHEET No. ON REFERENCE SHEET No. FROM WHICH SECTION OR DETAIL IS TAKEN DETAIL IS SHOWN

No. 62264

ROA

SUNSF

AND PLAN

GRADING )RAINAGE

SHEET

 $\bigcup$  —









#### EROSION CONTROL NOTES



INSTALL AT LOCATIONS SHOWN. AFIX AS SHOWN IN DETAIL 4 1. GRADING MAY TAKE PLACE DURING WET WEATHER AFTER OCTOBER 1 PROVIDED THE

FOLLOWING PROVISIONS ARE FOLLOWED. 2. NO GRADING SHALL TAKE PLACE DURING RAINY WEATHER OR FOR A PERIOD OF AT

LEAST 24 HOURS FOLLOWING RAIN. 3. ALL EXPOSED SOIL SHALL BE TEMPORARILY PROTECTED FROM EROSION WITH JUTE

4. ALL STOCKPILED SOIL SHALL BE COVERED AT ALL TIMES AND REMOVED FROM SITE

AS SOON AS POSSIBLE, IF SCHEDULED FOR OFF-HAUL. 5. ALL EXPOSED SURFACES SHALL BE PERMANENTLY PROTECTED FROM EROSION WITH SEEDING AND/OR LANDSCAPING. SEED MIX SHALL BE 75 LB PER ACRE ANNUAL RYGRASS OR APPROVED SUBSTITUTE. SEED SHALL BE COVERED WITH STRAW MULCH AT A RATE OF 2 TONS/ACRE.

6. ROCKED CONSTRUCTION ENTRANCE SHALL CONFORM TO THE FOL