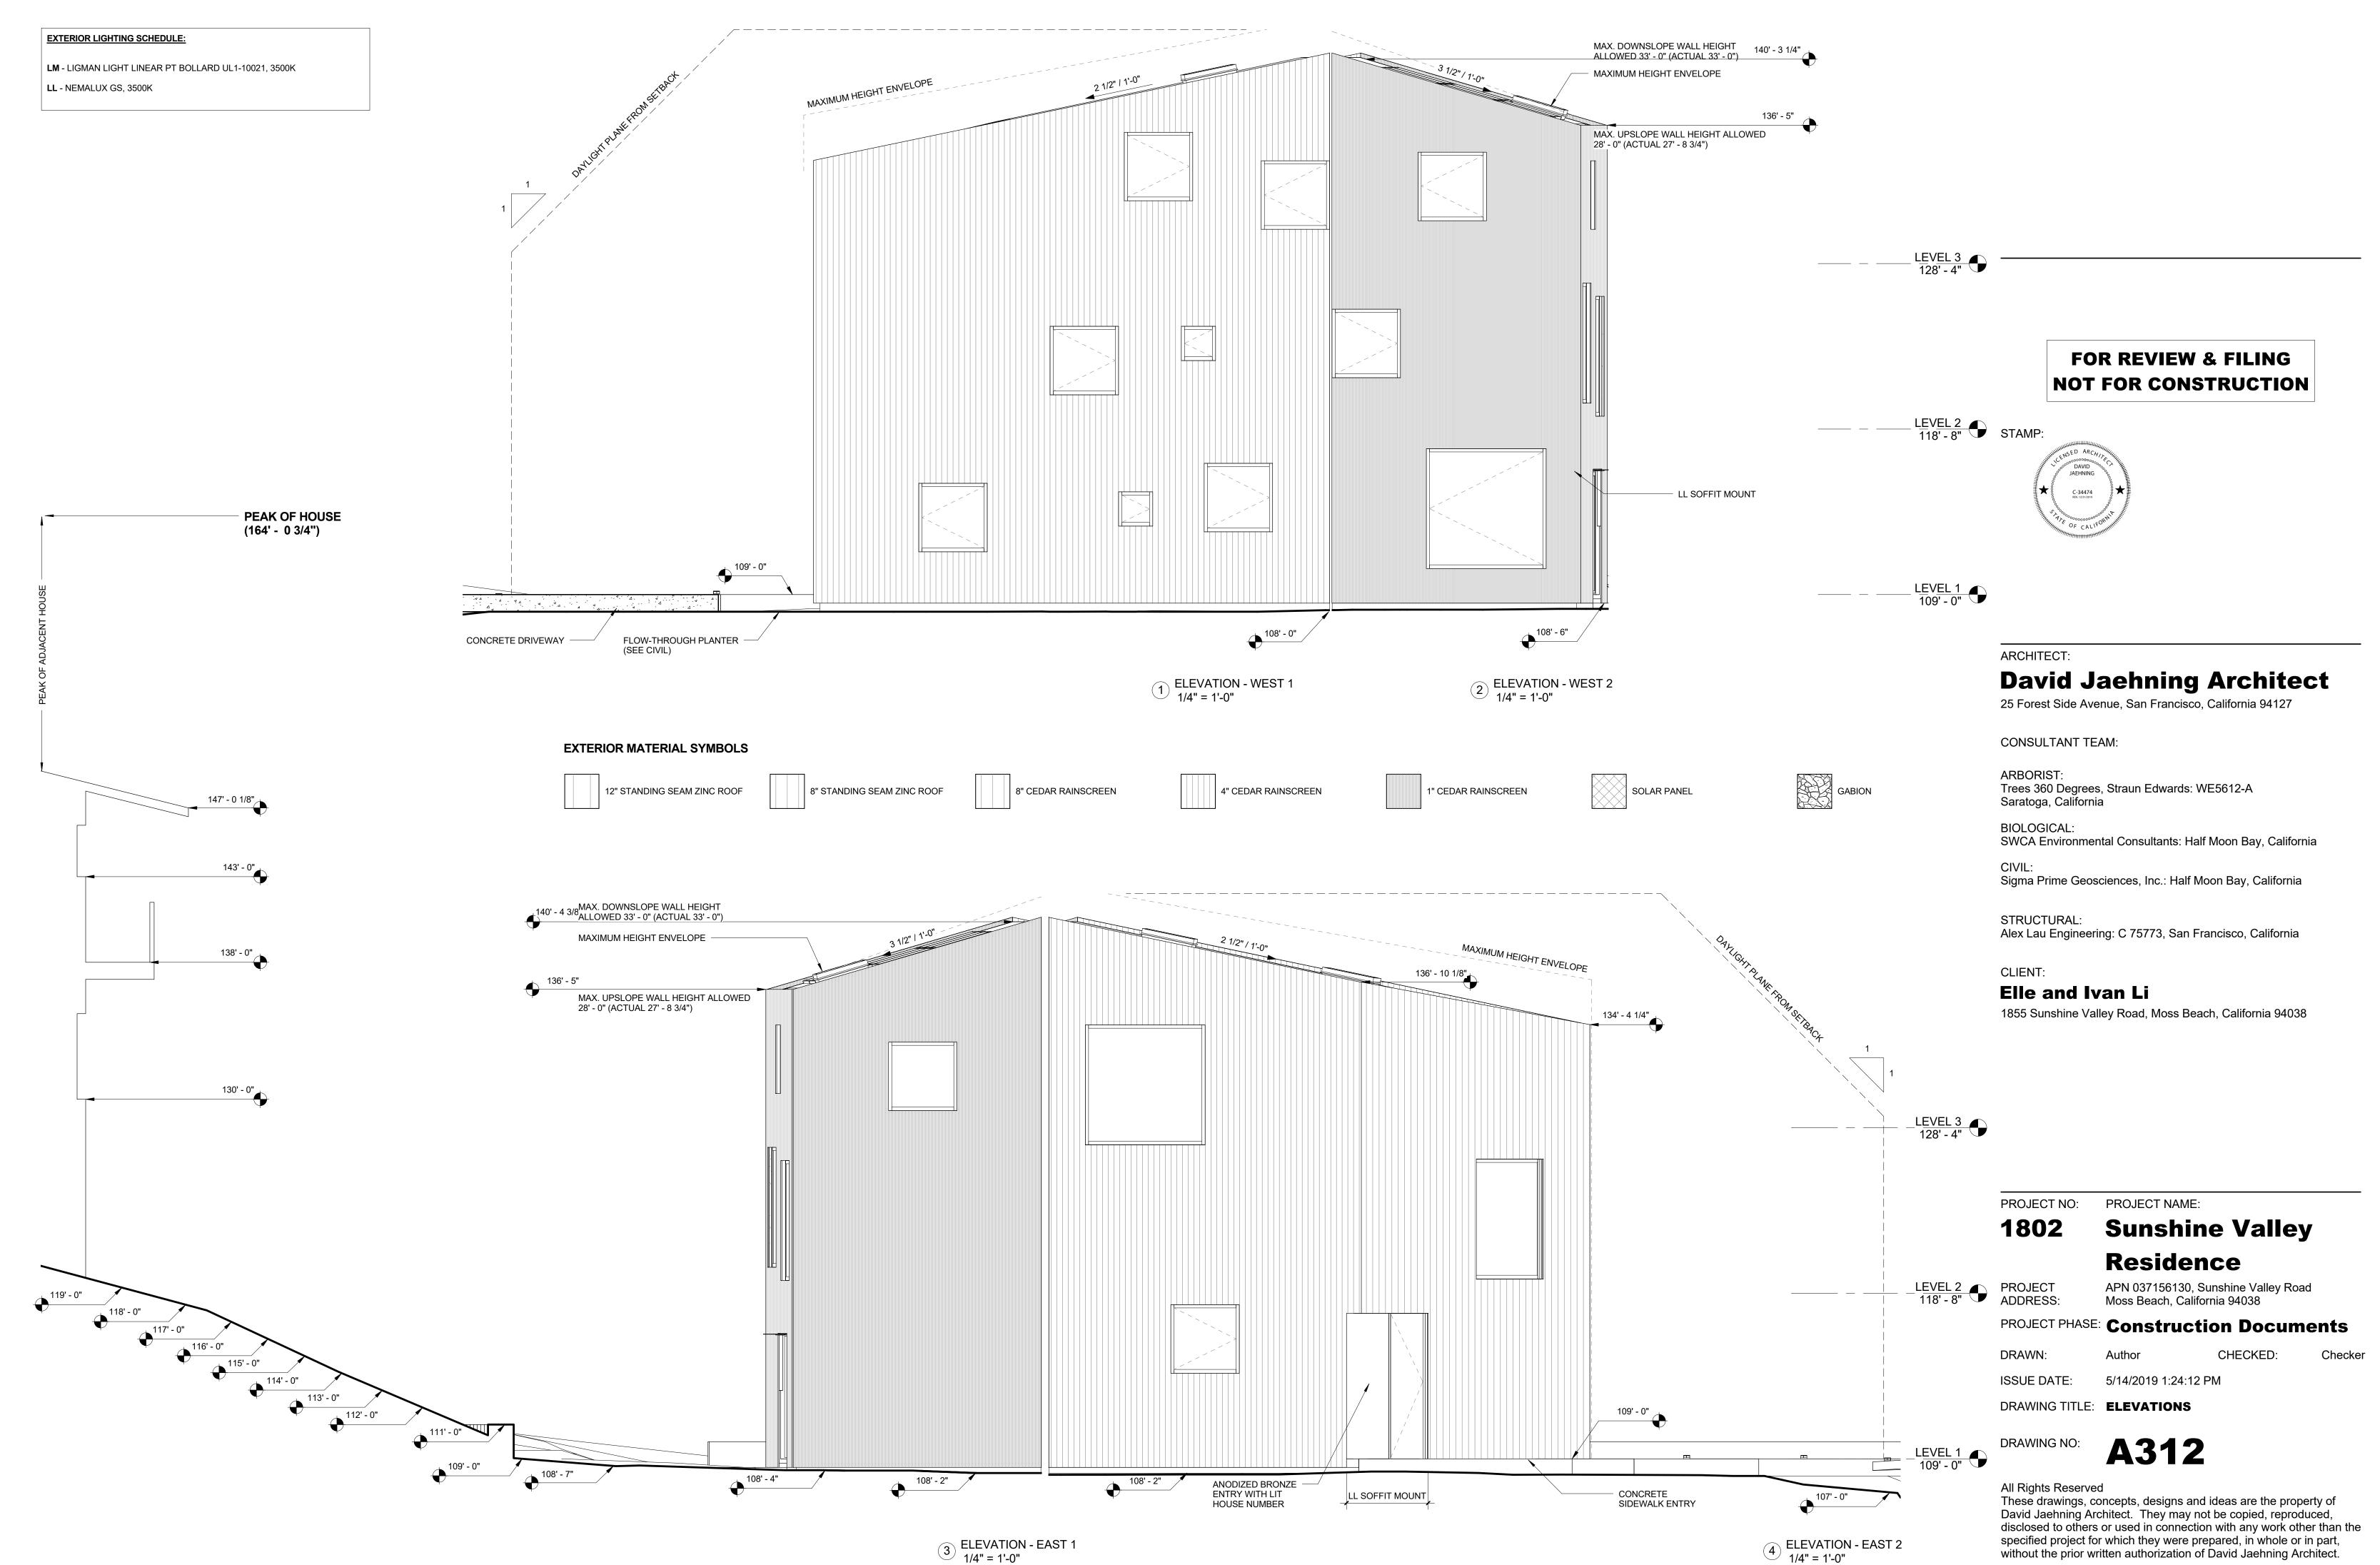

ornia

CLIENT:

### **Elle and Ivan Li**

1855 Sunshine Valley Road, Moss Beach, California 94038

PROJECT NO: PROJECT NAME:

### 1802 **Sunshine Valley** Residence

APN 037156130, Sunshine Valley Road Moss Beach, California 94038 PROJECT ADDRESS:

PROJECT PHASE: Construction Documents

CHECKED: Checker DRAWN: Author

ISSUE DATE: 5/14/2019 1:24:11 PM

DRAWING TITLE: **ELEVATIONS** 

DRAWING NO: **A311** 

All Rights Reserved

These drawings, concepts, designs and ideas are the property of David Jaehning Architect. They may not be copied, reproduced, disclosed to others or used in connection with any work other than the specified project for which they were prepared, in whole or in part, without the prior written authorization of David Jaehning Architect.



**EXTERIOR MATERIAL SYMBOLS** 



### **Design review hearing application**

APN 037156130 Sunshine Valley Residence Moss Beach CA 94038

Response to Planning Comments PLN 2018-00458

May 13 2019



# TABLE OF CONTENTS

| 02 | Introduction                       |
|----|------------------------------------|
| 03 | Proposed Certificate of Compliance |
| 04 | Survey                             |
| 05 | Setbacks                           |
| 06 | Height                             |
| 09 | Site Plan                          |
| 10 | Arborist Report                    |
| 11 | Landscaping                        |
| 12 | Erosion Control Plan               |
| 13 | Biology Report                     |
| 16 | Soft Copy                          |
| 16 | General Comments/Questions         |
| 20 | Geotechnical