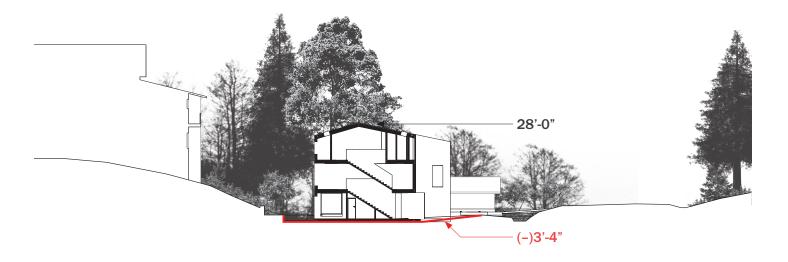

-6", and 3) using a robust laminated veneer lumber joist system to minimize floor depth. Our position on the 8'-6" height is based on a) lower would affect daylighting thus adding to artificial lighting loads, and b) the house provides radiant heat only, bypassing A/C cooling and any lower height would affect fresh air and bring the trapped heat at the ceiling closer to house occupants. This is the limit of our adjustment without hardship.

#### (Bottom right)

If the house were required to be reduced to 28-feet (at its peak only), this would cause the ground floor of the house to be carved (or sunken into) the ground plane. This is strongly ill-advised by our geotechnical engineer as it would require a constant sump pump system as well as expensive and robust water-proofing details.







 $(Above) \ \textbf{Sequence of site section height studies}.$ 

#### SITE PLAN

#### **Questions/comments:**

- a. It's hard to tell where the property lines are. Please either bold or specifically call out.
- b. The 30' Dean Creek setback does not scale out to 30'. Portions of the setback only scale to 28' and the house encroaches into the setback. Please move the house out of the creek setback. This will encroach into the rear yard setback but will be covered/ considered under the variance.
- c. Finish drawing the 30' Riparian buffer line.
- i. It looks like the house will encroach into this buffer area when the line is drawn. Move the house outside of the buffer area
- d. Show existing trees on the property and if they will be retained or removed
- i. "X" out trees proposed for remov