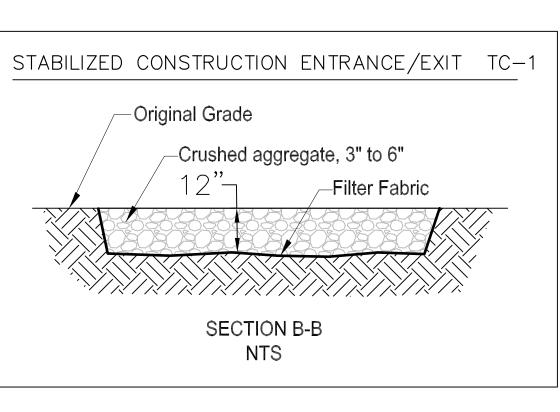

grading, excavating or grubbing is started.

### 8-MWCONCRETE WASTE MANAGEMENT THIS PERSON WILL BE RESPONSIBLE FOR EROSION CONTROL AT THE SITE AND WILL BE THE COUNTY'S MAIN POINT OF CONTACT IF CORRECTIONS ARE REQUIRED. NAME:\_\_\_\_FULI LI\_\_ TITLE/QUALIFICATION: OWNER E-MAIL: \_\_\_\_LIFULI.ELLE@GMAIL.COM\_ STAPLE DETAIL

# CONSTRUCTION SCHEDULE

DAY 1: INSTALL EROSION CONTROL

DAY 2: COMMENCE WORK WITH SITE CLEARING

DAY 5: INSTALL ROCKED CONSTRUCTION ENTRANCE WEEK 2: FINISH ROUGH GRADING

WEEK 3: BEGIN PIER DRILLING FOR FOUNDATIONS

WEEK 4: POUR CONCRETE IN PIER HOLES, BEGIN BUILDING FORMS FOR GRADE

WEEK 6: BEGIN FRAMING

MONTH 3: FINISH SHELL OF HOUSE MONTH 8: FINISH MOST OF HOUSE INTERIOR

MONTH 9: FINISH PATIOS, WALKWAYS, DRIVEWAY, OTHER EXTERIOR FLAT

MONTH 10: FINISH PROJECT







AD SEDIMENT PLAN R 0

SHEET

C-2



# FOR REVIEW & FILING NOT FOR CONSTRUCTION



#### EXTERIOR LIGHTING SCHEDULE:

LM - LIGMAN LIGHT LINEAR PT BOLLARD UL1-10021, 3500K
LL - NEMALUX GS, 3500K

#### **GENERAL NOTES:**

1) A MININUM 3-INCH LAYER OF MULCH SHALL BE APPLIED TO ALL EXPOSED SOIL SURFACES OF PLANTING AREAS EXCEPT TURF AREAS, CREEPING OR ROOT GROUNDCOVERS, OR DIRECT SEEDING APPLICATIONS WHERE MULCH IS CONTRAINDICATED.

2) TURF AREA SHALL NOT EXCEED 25% OF THE LANDSCAPE AREA IN RESIDENTIAL

3) AT THE TIME OF FINAL INSPECTION, THE PERMIT APPLICANT MUST PROVIDE THE OWNER OF THE PROPERTY WITH A CERTIFICATE OF COMPLETION, CERTIFICATE OF INTSTALLATION, IRRIGATION SCHEDULE OF LANDSCAPE AND IRRIGATION MAINTENANCE.

4) UNLESS CONTRADICTED BY A SOILS TEST, COMPOST AT A RATE OF A MINUMUM