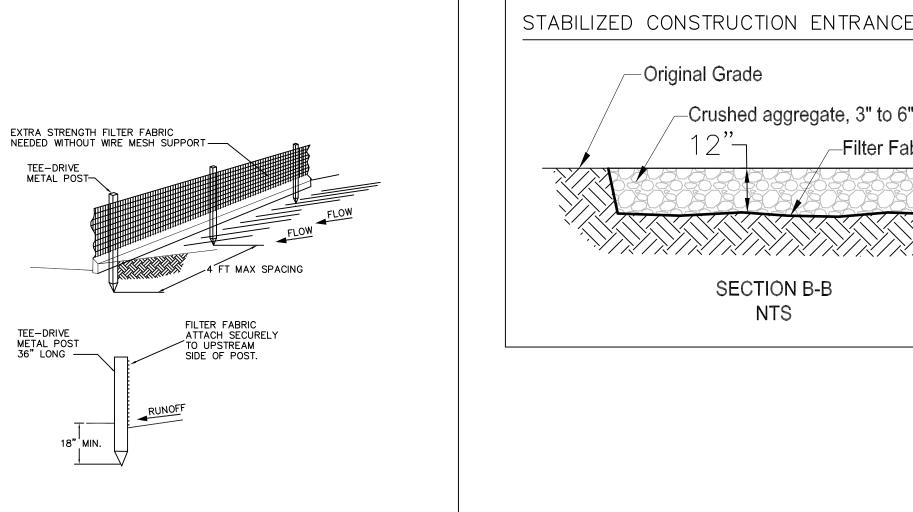

ny grading, excavating or grubbing is started.

### 8-MWCONCRETE WASTE MANAGEMENT THIS PERSON WILL BE RESPONSIBLE FOR EROSION CONTROL AT THE SITE AND WILL BE THE COUNTY'S MAIN POINT OF CONTACT IF CORRECTIONS ARE REQUIRED. NAME:\_\_\_\_FULI LI\_\_ TITLE/QUALIFICATION: OWNER E-MAIL: \_\_\_\_LIFULI.ELLE@GMAIL.COM\_ STAPLE DETAIL

# CONSTRUCTION SCHEDULE

DAY 1: INSTALL EROSION CONTROL

DAY 2: COMMENCE WORK WITH SITE CLEARING

DAY 5: INSTALL ROCKED CONSTRUCTION ENTRANCE WEEK 2: FINISH ROUGH GRADING

WEEK 3: BEGIN PIER DRILLING FOR FOUNDATIONS

WEEK 4: POUR CONCRETE IN PIER HOLES, BEGIN BUILDING FORMS FOR GRADE

WEEK 6: BEGIN FRAMING

MONTH 3: FINISH SHELL OF HOUSE MONTH 8: FINISH MOST OF HOUSE INTERIOR

MONTH 9: FINISH PATIOS, WALKWAYS, DRIVEWAY, OTHER EXTERIOR FLAT

MONTH 10: FINISH PROJECT







AD SEDIMENT PLAN R 0

SHEET

C-2



# FOR REVIEW & FILING NOT FOR CONSTRUCTION



#### EXTERIOR LIGHTING SCHEDULE:

LM - LIGMAN LIGHT LINEAR PT BOLLARD UL1-10021, 3500K
LL - NEMALUX GS, 3500K

#### **GENERAL NOTES:**

1) A MININUM 3-INCH LAYER OF MULCH SHALL BE APPLIED TO ALL EXPOSED SOIL SURFACES OF PLANTING AREAS EXCEPT TURF AREAS, CREEPING OR ROOT GROUNDCOVERS, OR DIRECT SEEDING APPLICATIONS WHERE MULCH IS CONTRAINDICATED.

2) TURF AREA SHALL NOT EXCEED 25% OF THE LANDSCAPE AREA IN RESIDENTIAL

3) AT THE TIME OF FINAL INSPECTION, THE PERMIT APPLICANT MUST PROVIDE THE OWNER OF THE PROPERTY WITH A CERTIFICATE OF COMPLETION, CERTIFICATE OF INTSTALLATION, IRRIGATION SCHEDULE OF LANDSCAPE AND IRRIGATION MAINTENANCE.

4) UNLESS CONTRADICTED BY A SOILS TEST, COMPOST AT A RATE OF A MINUMU