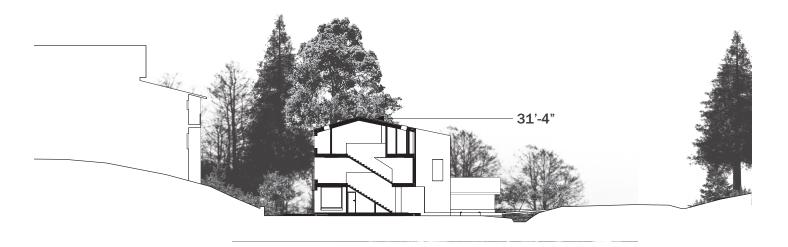

8'-6", and 3) using a robust laminated veneer lumber joist system to minimize floor depth. Our position on the 8'-6" height is based on a) lower would affect daylighting thus adding to artificial lighting loads, and b) the house provides radiant heat only, bypassing A/C cooling and any lower height would affect fresh air and bring the trapped heat at the ceiling closer to house occupants. This is the limit of our adjustment without hardship.

#### (Bottom right)

If the house were required to be reduced to 28-feet (at its peak only), this would cause the ground floor of the house to be carved (or sunken into) the ground plane. This is strongly ill-advised by our geotechnical engineer as it would require a constant sump pump system as well as expensive and robust water-proofing details.







 $(Above) \ \textbf{Sequence of site section height studies}.$ 

#### SITE PLAN

#### **Questions/comments:**

- a. It's hard to tell where the property lines are. Please either bold or specifically call out.
- b. The 30' Dean Creek setback does not scale out to 30'. Portions of the setback only scale to 28' and the house encroaches into the setback. Please move the house out of the creek setback. This will encroach into the rear yard setback but will be covered/ considered under the variance.
- c. Finish drawing the 30' Riparian buffer line.
- i. It looks like the house will encroach into this buffer area when the line is drawn. Move the house outside of the buffer area
- d. Show existing trees on the property and if they will be retained or removed
- i. "X" out trees proposed for rem