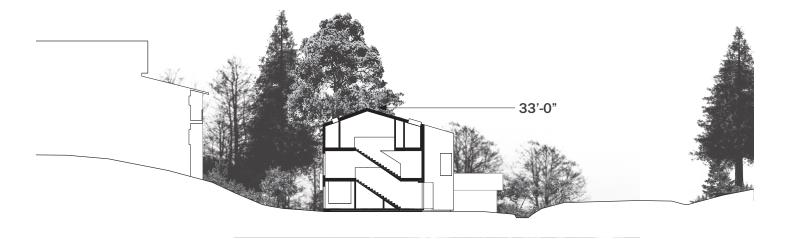

o 8'-6", and 3) using a robust laminated veneer lumber joist system to minimize floor depth. Our position on the 8'-6" height is based on a) lower would affect daylighting thus adding to artificial lighting loads, and b) the house provides radiant heat only, bypassing A/C cooling and any lower height would affect fresh air and bring the trapped heat at the ceiling closer to house occupants. This is the limit of our adjustment without hardship.

#### (Bottom right)

If the house were required to be reduced to 28-feet (at its peak only), this would cause the ground floor of the house to be carved (or sunken into) the ground plane. This is strongly ill-advised by our geotechnical engineer as it would require a constant sump pump system as well as expensive and robust water-proofing details.







 $(Above) \ \textbf{Sequence of site section height studies}.$ 

#### SITE PLAN

#### **Questions/comments:**

- a. It's hard to tell where the property lines are. Please either bold or specifically call out.
- b. The 30' Dean Creek setback does not scale out to 30'. Portions of the setback only scale to 28' and the house encroaches into the setback. Please move the house out of the creek setback. This will encroach into the rear yard setback but will be covered/ considered under the variance.
- c. Finish drawing the 30' Riparian buffer line.
- i. It looks like the house will encroach into this buffer area when the line is drawn. Move the house outside of the buffer area
- d. Show existing trees on the property and if they will be retained or removed
- i. "X" out trees proposed for r