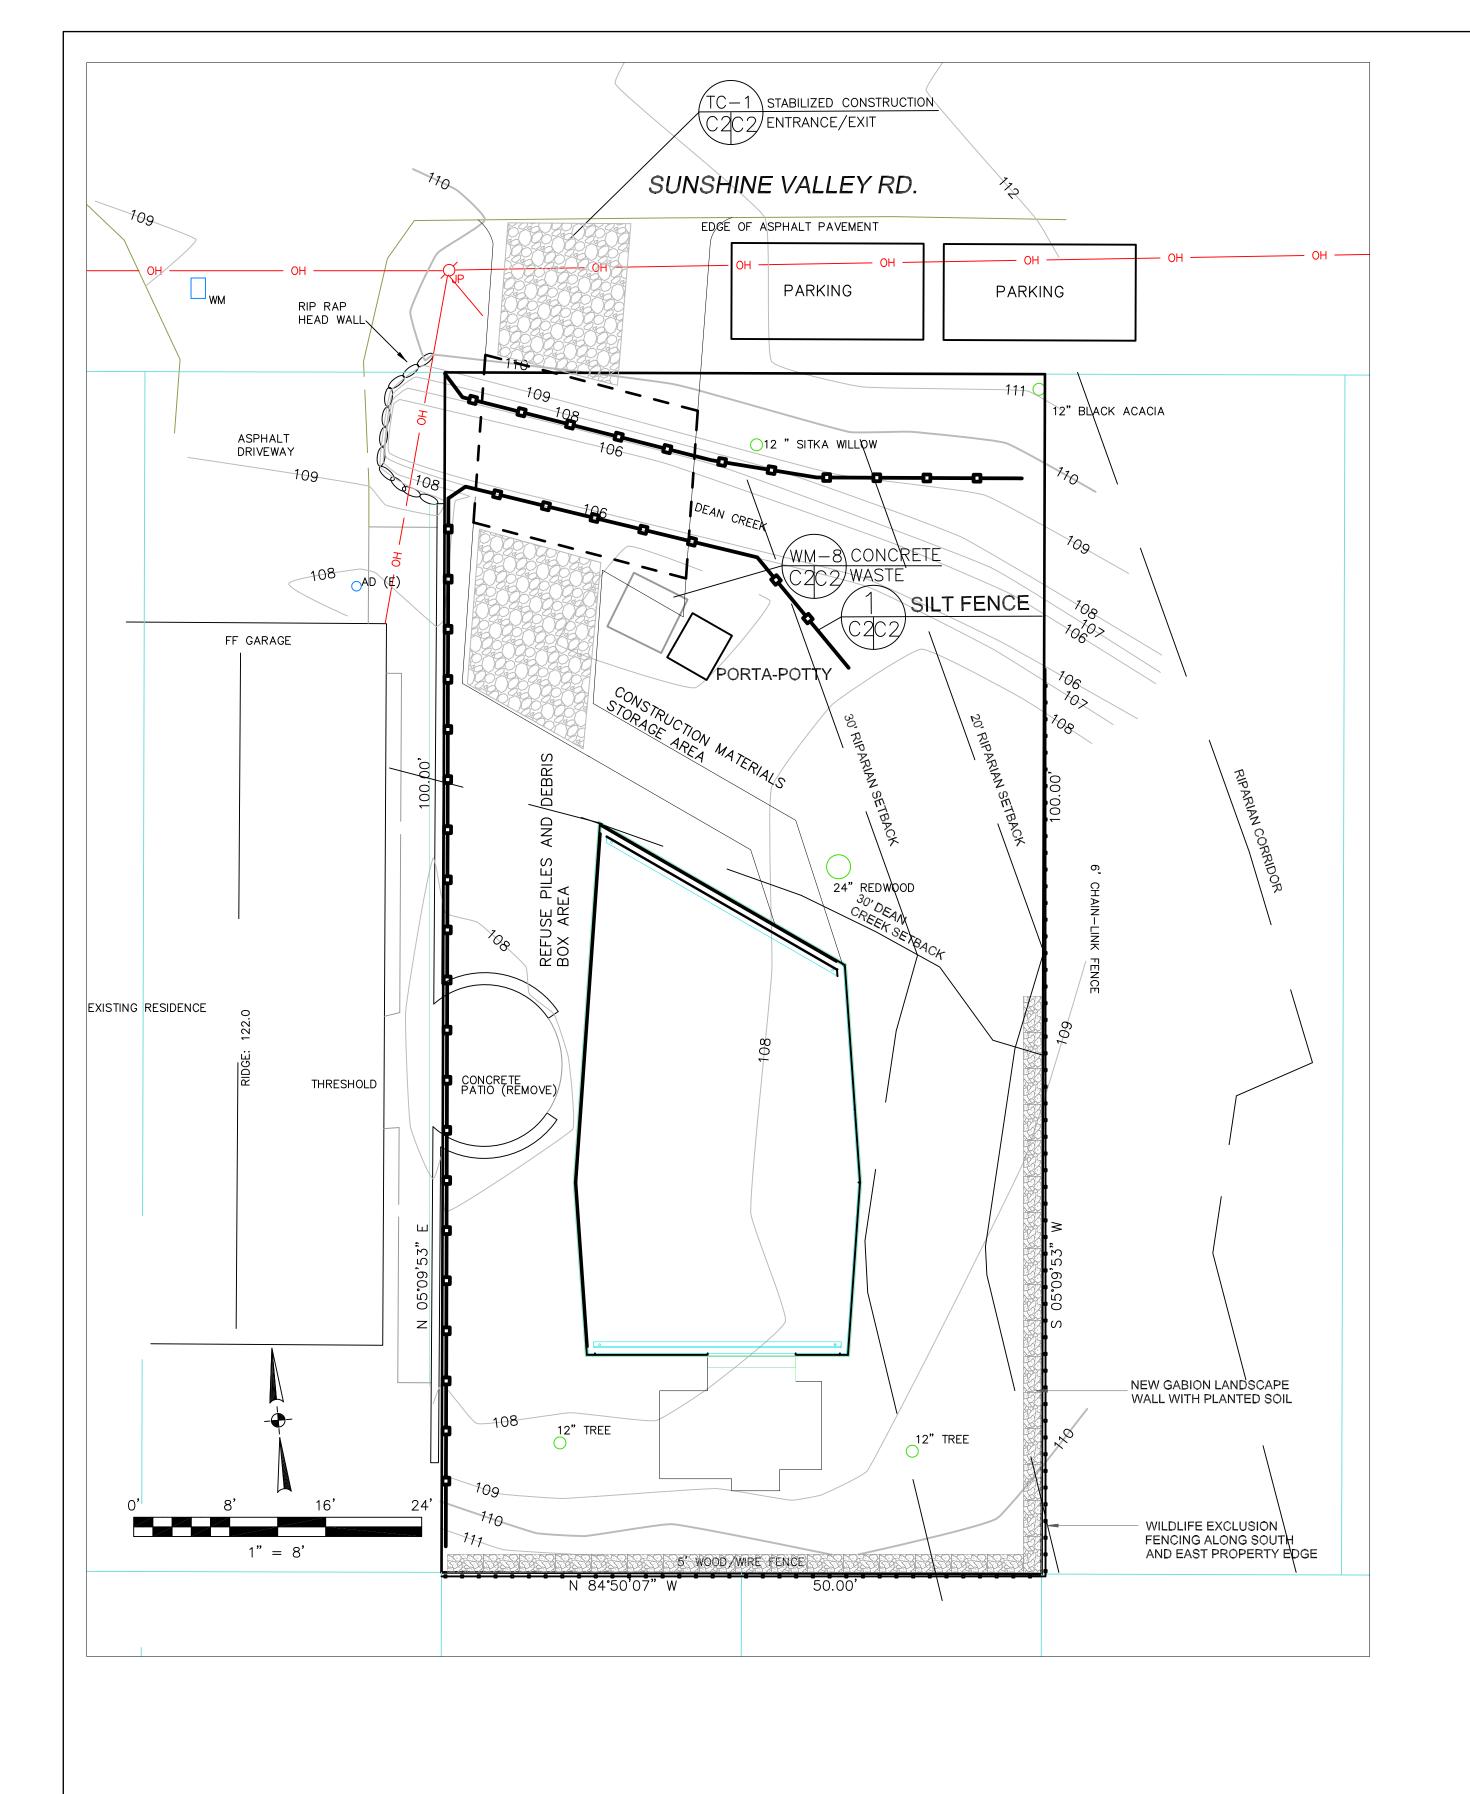

STRICT.

2. ALL UTILITIES TO HOUSE WILL BE UNDERGROUND AND ATTACHED TO BRIDGE TO CROSS DEAN CREEK.

3. SEWER LATERAL WILL REQUIRE AN EJECTOR PUMP. LATERAL SHALL BE ENCASED IN A STEEL PIPE WHERE IT IS ATTACHED TO THE BRIDGE.



### TRAFFIC CONTROL NOTES

1. CONTRACTOR AND WORKERS SHALL PARK ON SHOULDER OF STREET.

2. WHEN TRUCKS PARK IN DRIVEWAY FOR DELIVERY OF SUPPLIES AND CONCRETE, EVERY EFFORT SHALL BE MADE TO PROVIDE ROOM FOR VEHICLES TO PASS.

3. WORKERS SHALL PROVIDE TRAFFIC CONTROL ON SUNSHINE VALLEY ROAD WHEN TRUCKS ARE BACKING ONTO STREET.

### SECTION AND DETAIL CONVENTION

SECTION OR DETAIL IDENTIFICATION REFERENCE SHEET No. ON REFERENCE SHEET No. FROM WHICH SECTION OR DETAIL IS TAKEN DETAIL IS SHOWN

No. 62264

ROA

SUNSF

AND PLAN

GRADING )RAINAGE

SHEET

 $\bigcup$  —









#### EROSION CONTROL NOTES



INSTALL AT LOCATIONS SHOWN. AFIX AS SHOWN IN DETAIL 4 1. GRADING MAY TAKE PLACE DURING WET WEATHER AFTER OCTOBER 1 PROVIDED THE

FOLLOWING PROVISIONS ARE FOLLOWED. 2. NO GRADING SHALL TAKE PLACE DURING RAINY WEATHER OR FOR A PERIOD OF AT

LEAST 24 HOURS FOLLOWING RAIN. 3. ALL EXPOSED SOIL SHALL BE TEMPORARILY PROTECTED FROM EROSION WITH JUTE

4. ALL STOCKPILED SOIL SHALL BE COVERED AT ALL TIMES AND REMOVED FROM SITE

AS SOON AS POSSIBLE, IF SCHEDULED FOR OFF-HAUL. 5. ALL EXPOSED SURFACES SHALL BE PERMANENTLY PROTECTED FROM EROSION WITH SEEDING AND/OR LANDSCAPING. SEED MIX SHALL BE 75 LB PER ACRE ANNUAL RYGRASS OR APPROVED SUBSTITUTE. SEED SHALL BE COVERED WITH STRAW MULCH AT A RATE OF 2 TONS/ACRE.

6. ROCKED CONSTRUCTION ENTRANCE SHALL CONFORM TO THE FOLLOWI