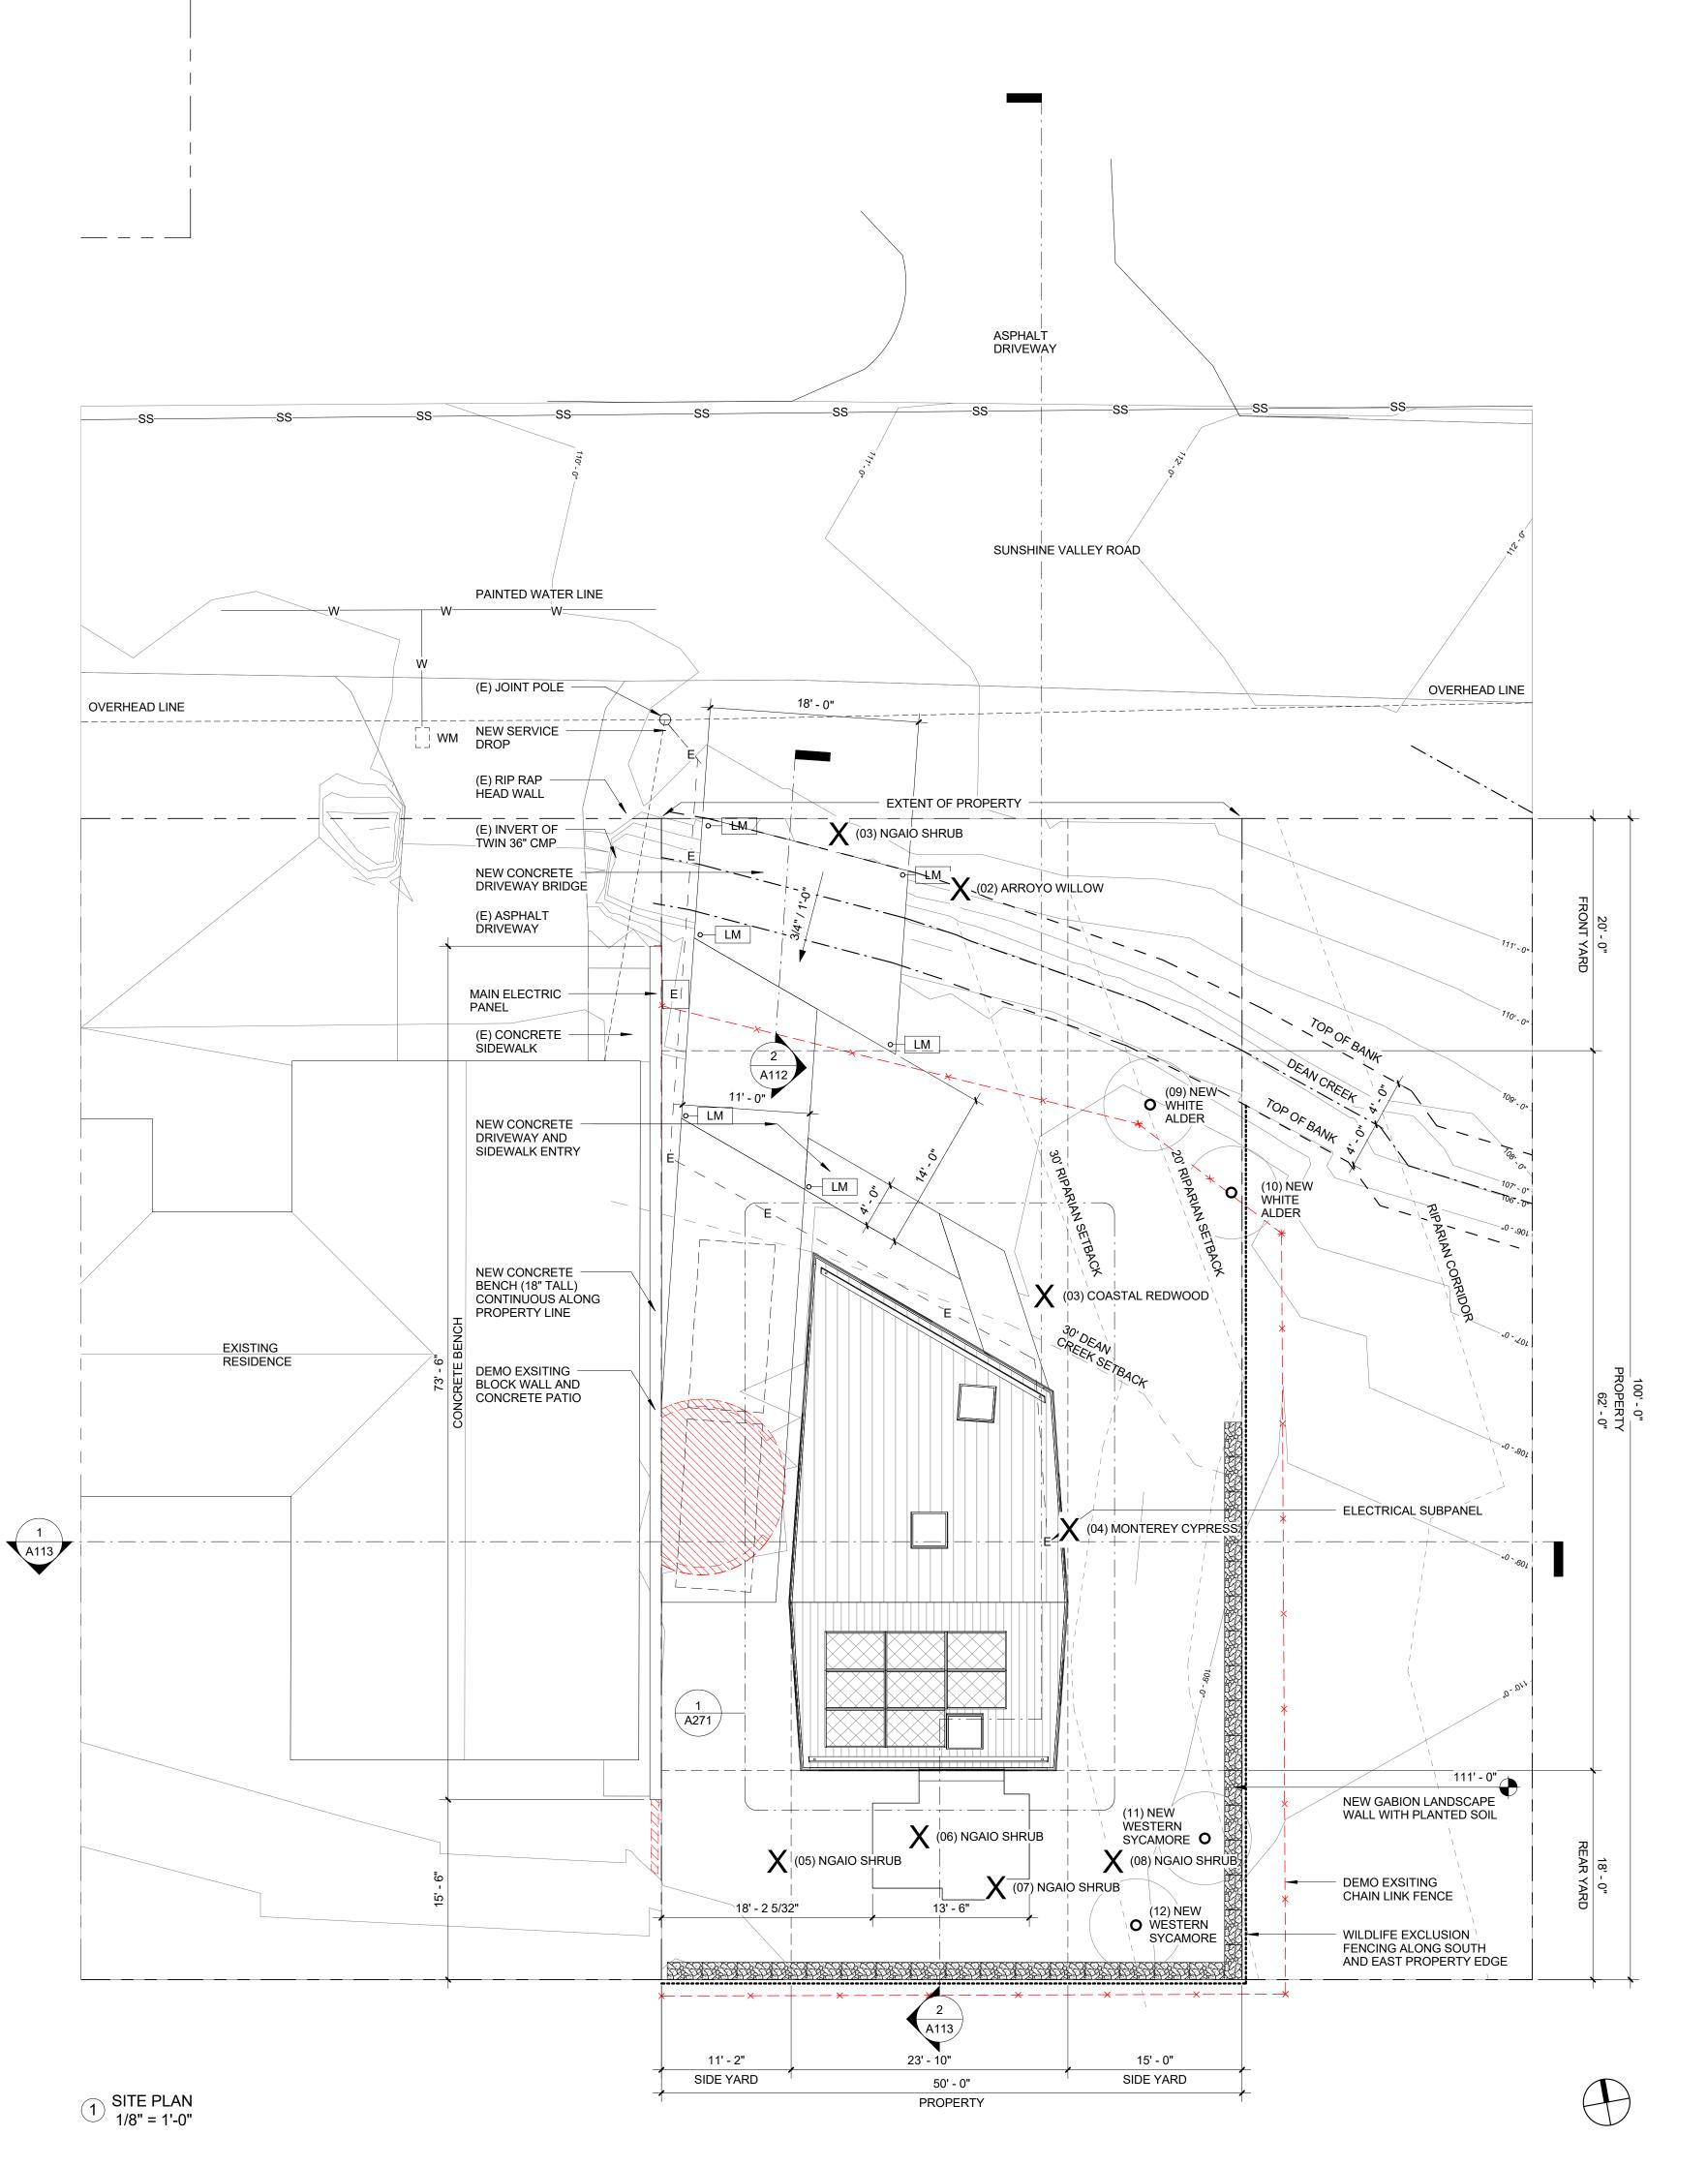

| MONTEREY CYPRESS |
| 05  | EXISTING  | 6"  | MYOPORUM LAETUM           | NGAIO (SHRUB)    |
| 06  | EXISTING  | 16" | MYOPORUM LAETUM           | NGAIO (SHRUB)    |
| 07  | EXISTING  | 14" | MYOPORUM LAETUM           | NGAIO (SHRUB)    |
| 80  | EXISTING  | 12" | MYOPORUM LAETUM           | NGAIO (SHRUB)    |
| 09  | EXISTING  | 14" | MYOPORUM LAETUM           | NGAIO (SHRUB)    |
| 10  | EXISTING  | 12" | MYOPORUM LAETUM           | NGAIO (SHRUB)    |
| 11  | NEW       | 6"  | ALNUS RHOMBIFOLIA         | WHITE ALDER      |
| 12  | NEW       | 6"  | ALNUS RHOMBIFOLIA         | WHITE ALDER      |
| 13  | NEW       | 6"  | PLATANUS RACEMOSA         | WESTERN SYCAMORE |
| 14  | NEW       | 6"  | PLATANUS RACEMOSA         | WESTERN SYCAMORE |

\*SEE ARBORIST REPORT FOR DETAILED INFORMATION





2 SITE SECTION - ENTRY DRIVE LOOKING EAST 1/4" = 1'-0" REF 1 - A112

SEE CIVIL DRAWING C1 FOR DRIVEWAY PROFILE

**EXTERIOR LIGHTING SCHEDULE:** 

LL - NEMALUX GS, 3500K

LM - LIGMAN LIGHT LINEAR PT BOLLARD UL1-10021, 3500K

# FOR REVIEW & FILING NOT FOR CONSTRUCTION



ARCHITECT:

### **David Jaehning Architect**

25 Forest Side Avenue, San Francisco, California 94127

CONSULTANT TEAM:

ARBORIST: Trees 360 Degrees, Straun Edwards: WE5612-A Saratoga, California

BIOLOGICAL:

SWCA Environmental Consultants: Half Moon Bay, California

VIL:

Sigma Prime Geosciences, Inc.: Half Moon Bay, California

TRUCTURAL:

Alex Lau Engineering: C 75773, San Francisco, California

CLIENT:

### **Elle and Ivan Li**

1855 Sunshine Valley Road, Moss Beach, California 94038

PROJECT NO: PROJECT NAME:

# 180