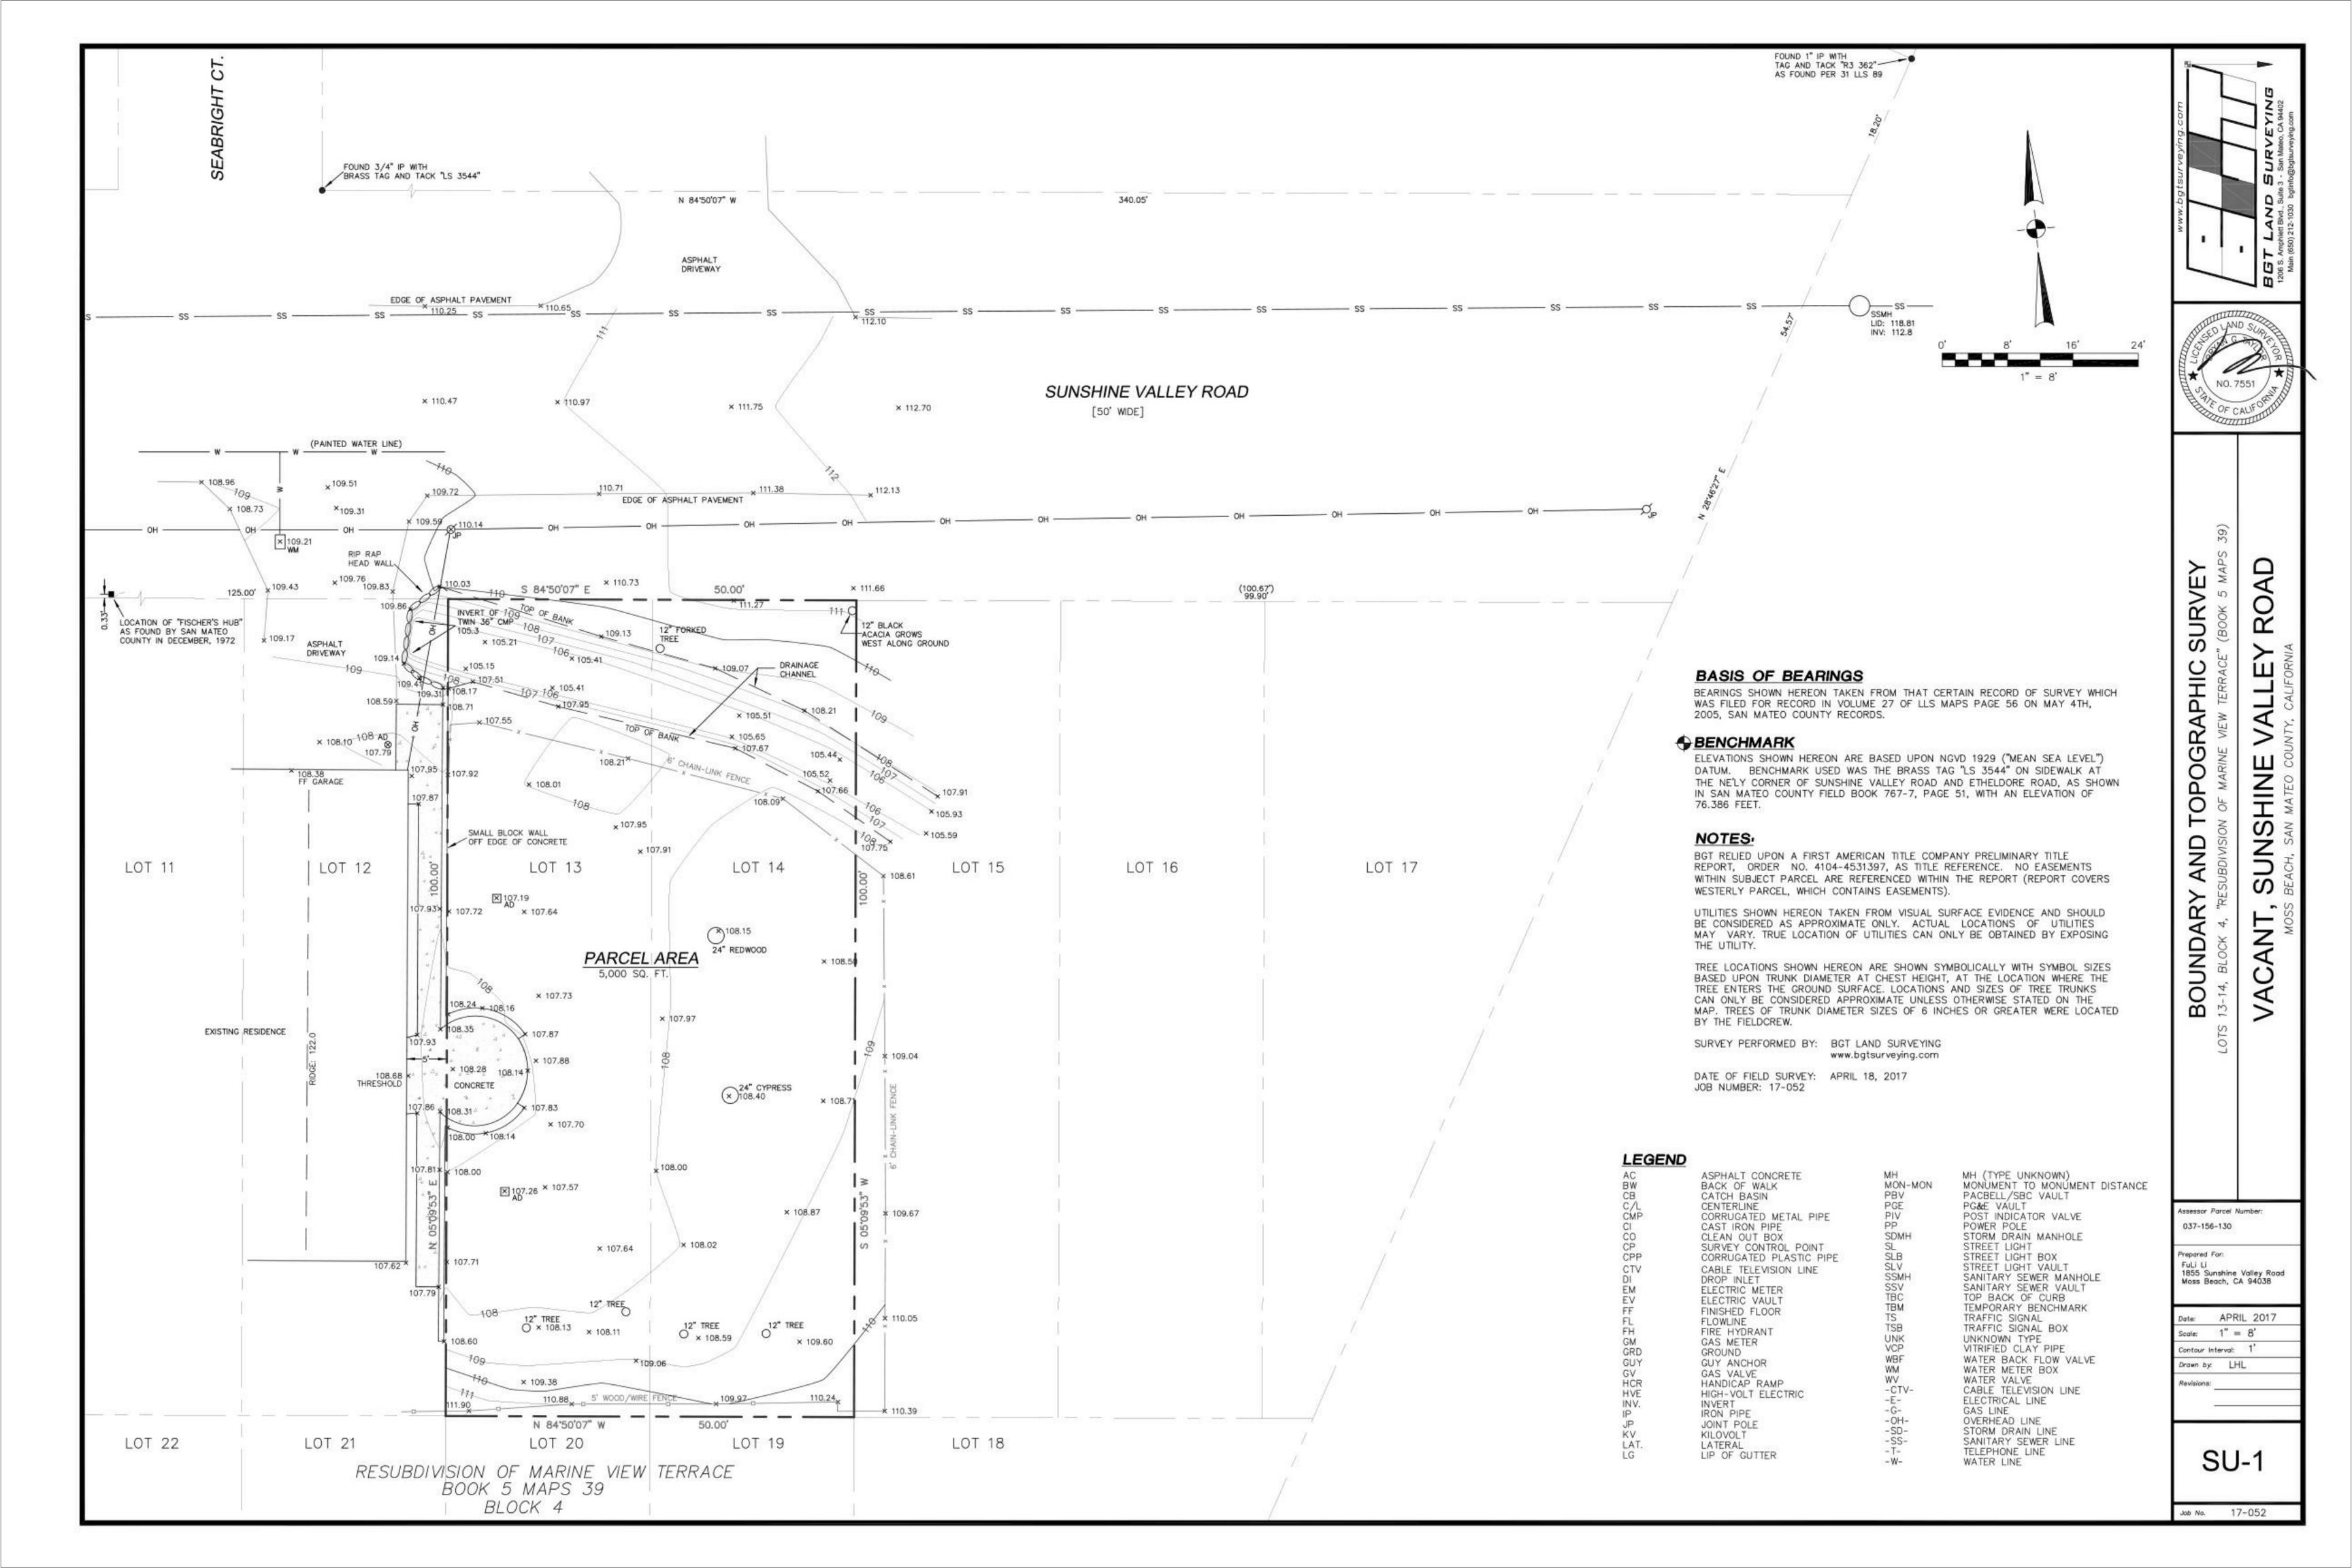

sco, California

### CLIENT:

### **Elle and Ivan Li**

1855 Sunshine Valley Road, Moss Beach, California 94038

PROJECT NAME: PROJECT NO:

### 1802 **Sunshine Valley** Residence

PROJECT

APN 037156130, Sunshine Valley Road Moss Beach, California 94038 ADDRESS:

### **PROJECT PHASE:** Construction Documents

CHECKED: DRAWN: Checker Author 5/14/2019 1:24:01 PM

ISSUE DATE: DRAWING TITLE: **GENERAL NOTES** 

### DRAWING NO:

**A001** 

### All Rights Reserved

These drawings, concepts, designs and ideas are the property of David Jaehning Architect. They may not be copied, reproduced, disclosed to others or used in connection with any work other than the specified project for which they were prepared, in whole or in part, without the prior written authorization of David Jaehning Architect.







### LEGEND

 $\sqrt{111.27}$ EXISTING SPOT ELEVATION PROPOSED SPOT ELEVATION



### GENERAL NOTES

- 1. PLANS PREPARED AT THE REQUEST OF:
- FULI LI, OWNER 2. TOPOGRAPHY BY BGT LAND SURVEYING, SURVEYED 4-18-17.
- 3. THIS IS NOT A BOUNDARY SURVEY.
- 4. ELEVATION DATUM: NGVD29.

AND ONE FOR FINAL WALK AROUND.

5. THE GEOTECHNICAL REPORT: GEOTECHNICAL STUDY, UPDATE GEOTECHNICAL INVESTIGATION, PROPOSED SINGLE FAMILY RESIDENCE, 1855 SUNSHINE VALLEY ROAD, MOSS BEACH CALIFORNIA. DATED: MAY 5 201, BY WAYNE TING AND ASSOCIATES PROJECT NO. 5264 SHALL BE RETAINED ON THE CONSTRUCTION SITE. THE GEOTECHNICAL ENGINEER OF RECORD IS WAYNE TING AND ASSOCIATES, WITH THE CONTACT NUMBER (510)-623-7768; WAYNE@WAYNETING.NET). THE CONTRACTOR MUST SHALL NOTIFY THE GEOTECHNICAL ENGINEER OF RECORD AT LEAST 48 H