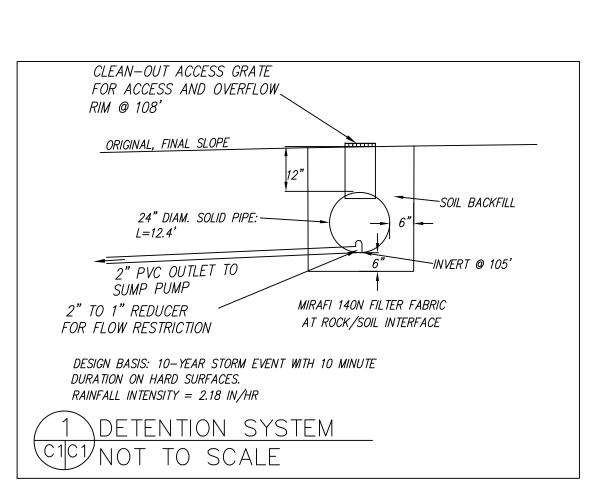

ARY DISTRICT.

2. ALL UTILITIES TO HOUSE WILL BE UNDERGROUND AND ATTACHED TO BRIDGE TO CROSS DEAN CREEK.

3. SEWER LATERAL WILL REQUIRE AN EJECTOR PUMP. LATERAL SHALL BE ENCASED IN A STEEL PIPE WHERE IT IS ATTACHED TO THE BRIDGE.



### TRAFFIC CONTROL NOTES

1. CONTRACTOR AND WORKERS SHALL PARK ON SHOULDER OF STREET.

2. WHEN TRUCKS PARK IN DRIVEWAY FOR DELIVERY OF SUPPLIES AND CONCRETE, EVERY EFFORT SHALL BE MADE TO PROVIDE ROOM FOR VEHICLES TO PASS.

3. WORKERS SHALL PROVIDE TRAFFIC CONTROL ON SUNSHINE VALLEY ROAD WHEN TRUCKS ARE BACKING ONTO STREET.

### SECTION AND DETAIL CONVENTION

SECTION OR DETAIL IDENTIFICATION REFERENCE SHEET No. ON REFERENCE SHEET No. FROM WHICH SECTION OR DETAIL IS TAKEN DETAIL IS SHOWN

No. 62264

ROA

SUNSF

AND PLAN

GRADING )RAINAGE

SHEET

 $\bigcup$  —









#### EROSION CONTROL NOTES



INSTALL AT LOCATIONS SHOWN. AFIX AS SHOWN IN DETAIL 4 1. GRADING MAY TAKE PLACE DURING WET WEATHER AFTER OCTOBER 1 PROVIDED THE

FOLLOWING PROVISIONS ARE FOLLOWED. 2. NO GRADING SHALL TAKE PLACE DURING RAINY WEATHER OR FOR A PERIOD OF AT

LEAST 24 HOURS FOLLOWING RAIN. 3. ALL EXPOSED SOIL SHALL BE TEMPORARILY PROTECTED FROM EROSION WITH JUTE

4. ALL STOCKPILED SOIL SHALL BE COVERED AT ALL TIMES AND REMOVED FROM SITE

AS SOON AS POSSIBLE, IF SCHEDULED FOR OFF-HAUL. 5. ALL EXPOSED SURFACES SHALL BE PERMANENTLY PROTECTED FROM EROSION WITH SEEDING AND/OR LANDSCAPING. SEED MIX SHALL BE 75 LB PER ACRE ANNUAL RYGRASS OR APPROVED SUBSTITUTE. SEED SHALL BE COVERED WITH STRAW MULCH AT A RATE OF 2 TONS/ACRE.

6. ROCKED CONSTRUCTION ENTRANCE SHALL CONFORM TO THE F