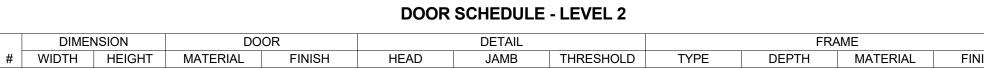

sed in connection with any work other than the specified project for which they were prepared, in whole or in part, without the prior written authorization of David Jaehning Architect.



SMOKE DETECTION: HARD-WIRED, INTERCONNECTED, AND BATTERY BACKUP PER CBC, STATE FIRE MARSHALL REGULATIONS, AND COASTSIDE FIRE DISTRICT ORDINANCE 2016-01. PLACED ONE PER BEDROOM AND

ONE IN HALLWAY PER FLOOR

ESCAPE OR RESUCE WINDOWS SHALL HAVE A MINIMUM NET CLEAR OPENABLE AREA OF 5.7 SQUARE FEET ALLOWED AT GRADE. THE MINUMUM NET CLEAR

OPENABLE HEIGHT DIMENSION SHALL BE 24 INCHES. THE NET CLEAR OPENABLE WIDTH DIMENSION SHALL BE 20 INCHES. FINISHED SILL HEIGHTS SHALL BE NOT

FIRE SUPPRESSION: BUILDING WILL BE PROTECTED BY AN AUTOMATIC FIRE

SPRINKLER SYSTEM

MORE THAN 44 INCHES ABOVE THE FINISHED FLOOR.





<By Category> SINGLE BLIND 8' - 6" <By Category> <By Category> SINGLE BLIND <By Category>

|        |              |       |      | OULE - LEVE |         |                 |          |
|--------|--------------|-------|------|-------------|---------|-----------------|----------|
|        |              |       | FINI |             |         |                 |          |
| #      | NAME         | FLOOR | BASE | WALL        | CEILING | PERIMETER       | NET AREA |
| EVEL 2 |              |       |      |             |         |                 |          |
| 13     | BEDROOM 3    |       |      |             |         | 53' - 4 11/16"  | 168 SF   |
| 4      | BR CLOSET 3A |       |      |             |         | 16' - 8 3/16"   | 13 SF    |
| 5      | HW CLOSET 2  |       |      |