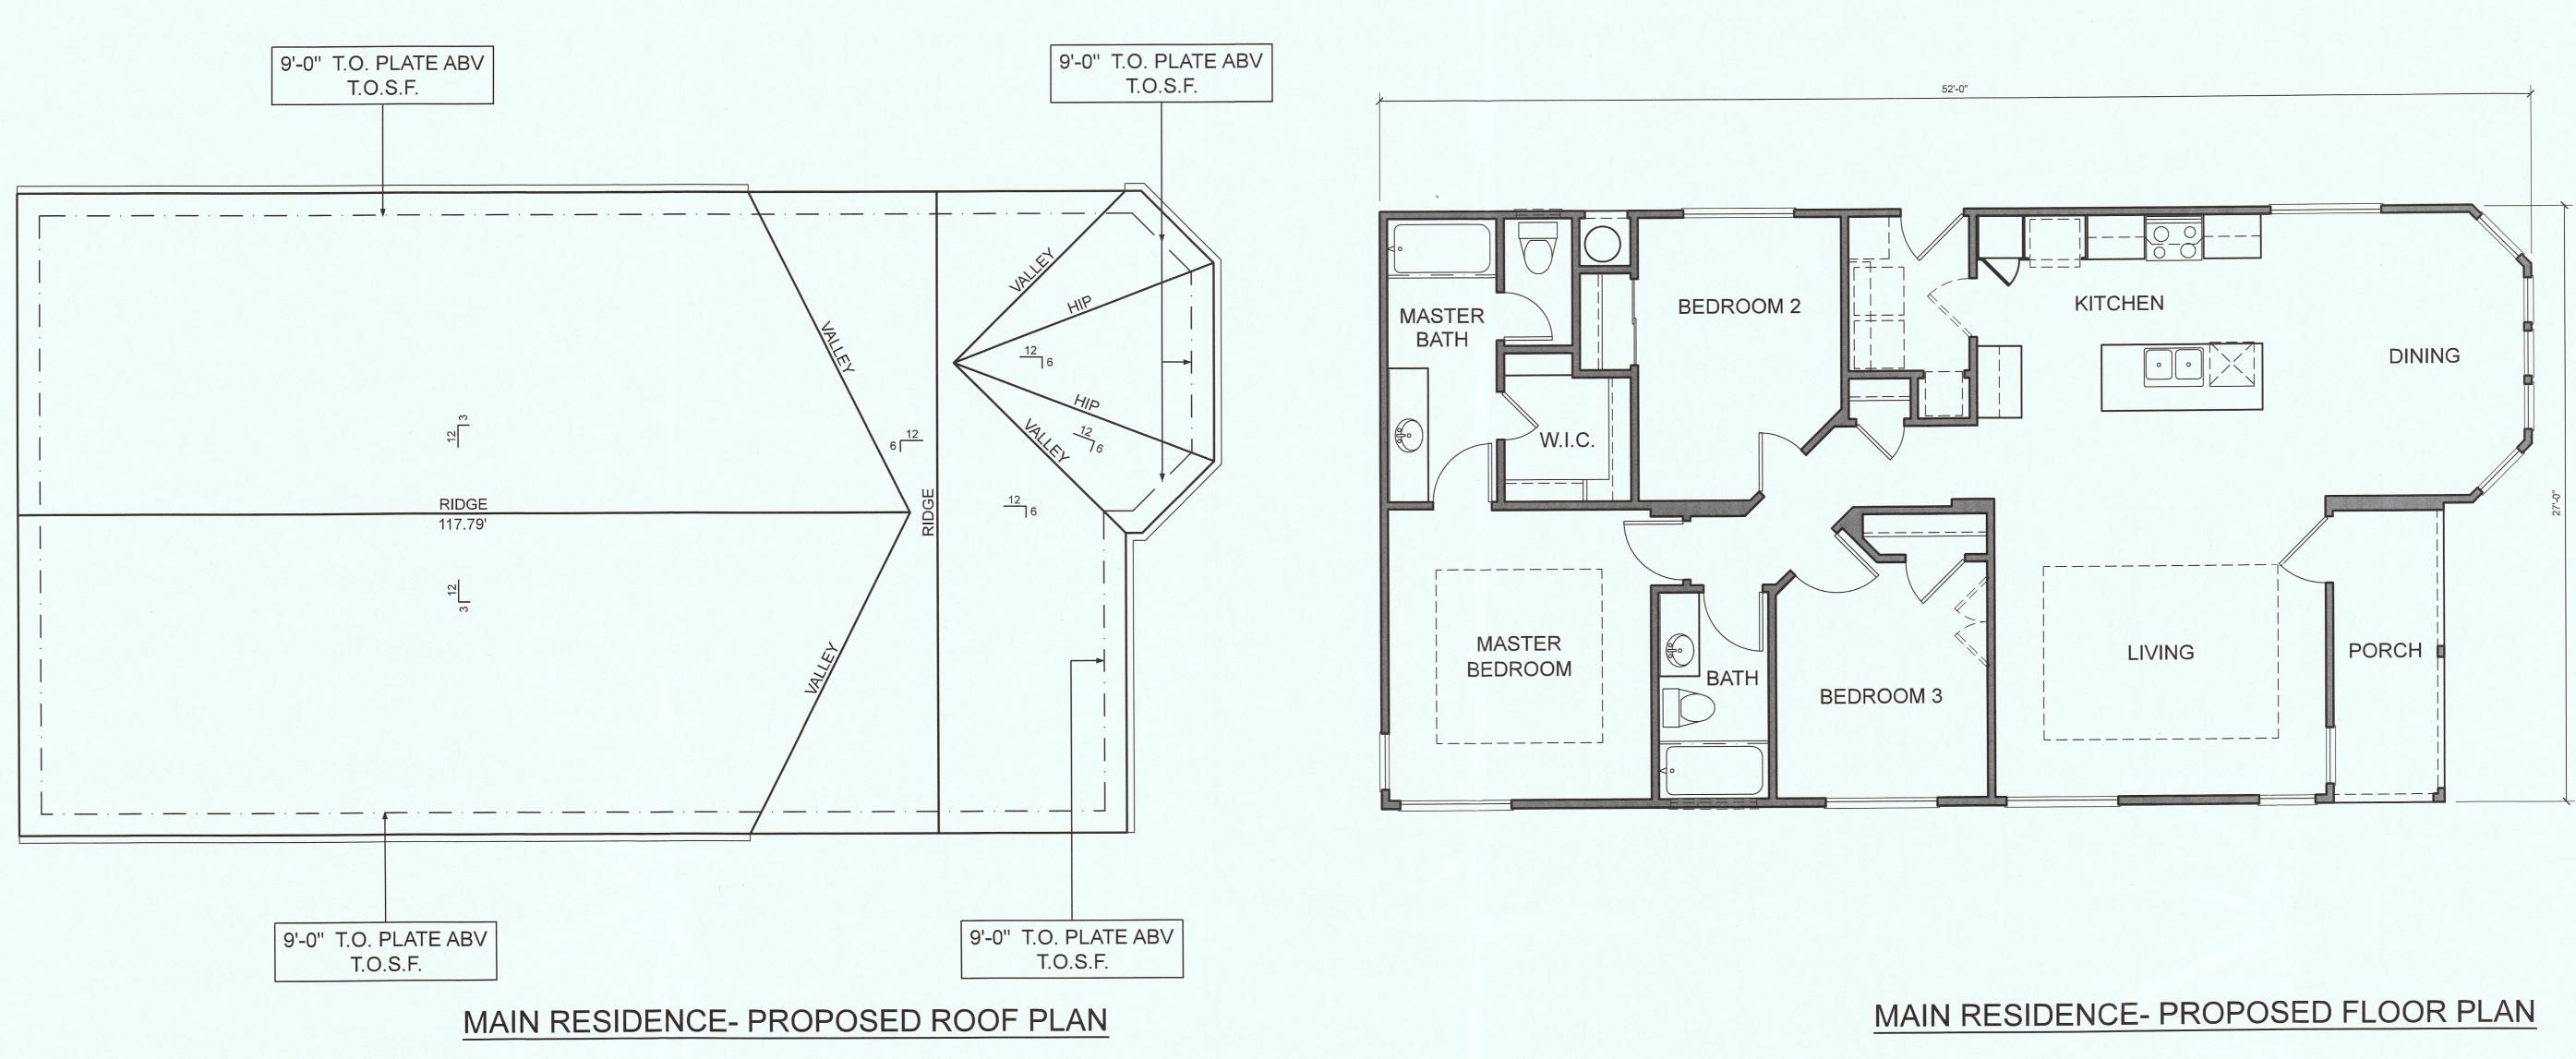

NSTRUCTION OF THIS PROJECT. THE CONTRACTOR IS SOLELY RESPONSIBLE FOR THE QUALITY CONTROL AND AND CONSTRUCTION STANDARDS FOR THIS PROJECT.
- 4. THE CONTRACTOR SHALL BE SOLELY RESPONSIBLE FOR COMPLIANCE WITH ALL RECOMMENDATIONS OF THE SOILS REPORT, IF PROVIDED FOR THE PROJECT.
- 5. EXISTING DIMENSIONS ARE APPROXIMATE. VERIFY IN FIELD.
- PRIOR TO CLOSE OUT OF THE PERMIT, ALL PLUMBING FIXTURES SHALL COMPLY WITH THE WATER SAVING REQUIREMENTS OR TO BE CERTIFIED THAT THE EXISTING FIXTURES MEET THE REQUIREMENTS.

## RECEIVED

DEC 29 2017 San Mateo County Planning Division

## COVER SHEET PROPOSED SITE PLAN

|   |      |           | SHEET      |
|---|------|-----------|------------|
| J | OB   | 16-PLATIS |            |
| D | RAWN | JLM       | <b>A</b> 0 |
| D | ATE  | 03-21-17  | 7.0        |











# MAIN RESIDENCE- PROPOSED FRONT ELEVATION



# MAIN RESIDENCE- PROPOSED RIGHT SIDE ELEVATION



# MAIN RESIDENCE- PROPOSED REAR ELEVATION



# MAIN RESIDENCE- PROPOSED LEFT SIDE ELEVATION

# PLATIS RESIDENCE SAN RAMON AVENUE MOSS BEACH, CA APN: 037-259-200

MAIN RESIDENCE PROPOSED

| EXIER<br>ELEVA<br>SCALE: 1/4 | TIONS     | QUEET |
|------------------------------|-----------|-------|
| JOB                          | 16-PLATIS | SHEET |
| DRAWN                        | -         | Α     |
| DATE                         | 03-21-17  |       |

2



### NOTE:

PROVIDE DRAIN PIPE AT BACKFILL AREA. NO SURCHARGE, SUCH AS DRIVEWAY, ALLOWED WITHIN 45° OF THE BOTTOM OF FOOTING.



Notice to the Contractor The Perimeter Foundation layout Shown Heron Is Illustrational Only. Actual Perimeter