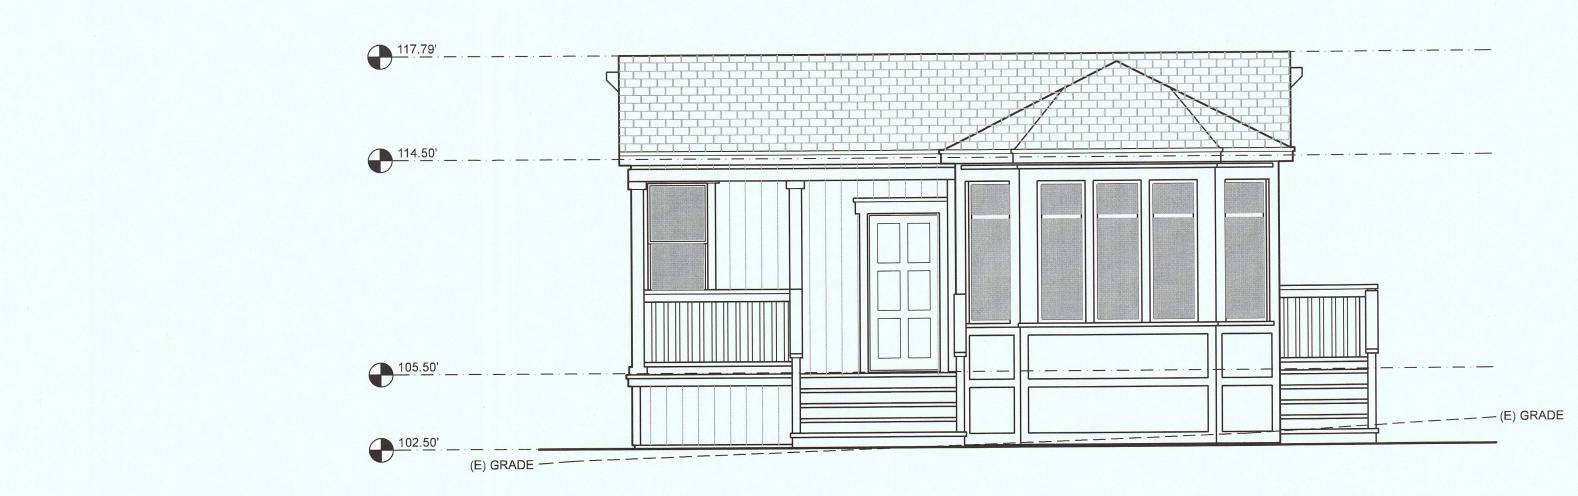

TION OF THIS PROJECT. THE CONTRACTOR IS SOLELY RESPONSIBLE FOR THE QUALITY CONTROL AND AND CONSTRUCTION STANDARDS FOR THIS PROJECT.
- 4. THE CONTRACTOR SHALL BE SOLELY RESPONSIBLE FOR COMPLIANCE WITH ALL RECOMMENDATIONS OF THE SOILS REPORT, IF PROVIDED FOR THE PROJECT.
- 5. EXISTING DIMENSIONS ARE APPROXIMATE. VERIFY IN FIELD.
- PRIOR TO CLOSE OUT OF THE PERMIT, ALL PLUMBING FIXTURES SHALL COMPLY WITH THE WATER SAVING REQUIREMENTS OR TO BE CERTIFIED THAT THE EXISTING FIXTURES MEET THE REQUIREMENTS.

## RECEIVED

DEC 29 2017 San Mateo County Planning Division

## COVER SHEET PROPOSED SITE PLAN

|   |      |           | SHEET      |
|---|------|-----------|------------|
| J | OB   | 16-PLATIS |            |
| D | RAWN | JLM       | <b>A</b> 0 |
| D | ATE  | 03-21-17  | 7.0        |











# MAIN RESIDENCE- PROPOSED FRONT ELEVATION



# MAIN RESIDENCE- PROPOSED RIGHT SIDE ELEVATION



# MAIN RESIDENCE- PROPOSED REAR ELEVATION



# MAIN RESIDENCE- PROPOSED LEFT SIDE ELEVATION

# PLATIS RESIDENCE SAN RAMON AVENUE MOSS BEACH, CA APN: 037-259-200

MAIN RESIDENCE PROPOSED

| EXIER<br>ELEVA<br>SCALE: 1/4 | TIONS     | QUEET |
|------------------------------|-----------|-------|
| JOB                          | 16-PLATIS | SHEET |
| DRAWN                        | -         | Α     |
| DATE                         | 03-21-17  |       |

2



### NOTE:

PROVIDE DRAIN PIPE AT BACKFILL AREA. NO SURCHARGE, SUCH AS DRIVEWAY, ALLOWED WITHIN 45° OF THE BOTTOM OF FOOTING.



Notice to the Contractor The Perimeter Foundation layout Shown Heron Is Illustrational Only. Actual Perimeter Found