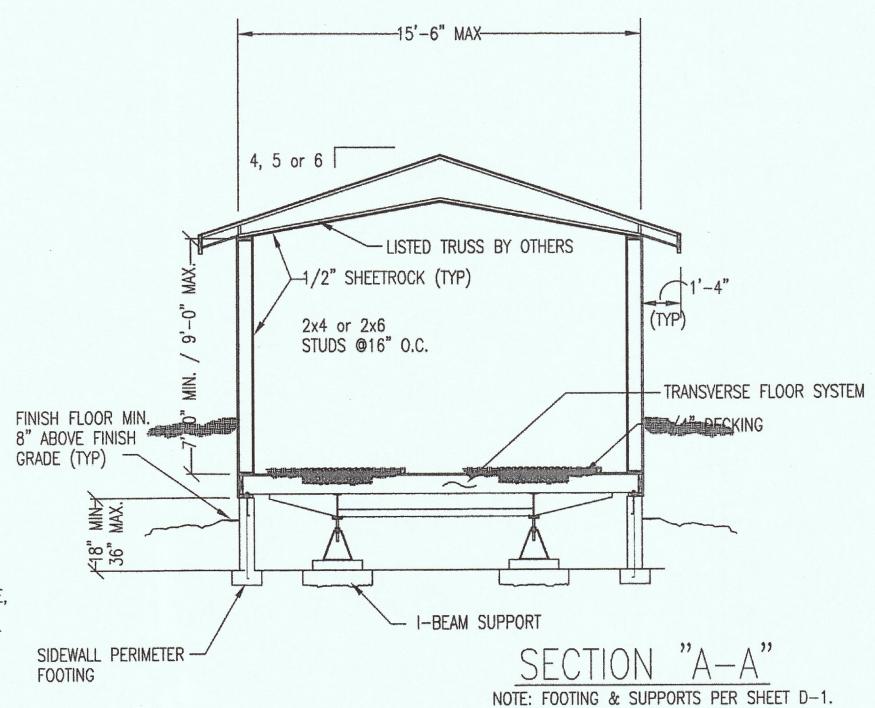

Division

## COVER SHEET PROPOSED SITE PLAN

|   |      |           | SHEET      |
|---|------|-----------|------------|
| J | OB   | 16-PLATIS |            |
| D | RAWN | JLM       | <b>A</b> 0 |
| D | ATE  | 03-21-17  | 7.0        |











# MAIN RESIDENCE- PROPOSED FRONT ELEVATION



# MAIN RESIDENCE- PROPOSED RIGHT SIDE ELEVATION



# MAIN RESIDENCE- PROPOSED REAR ELEVATION



# MAIN RESIDENCE- PROPOSED LEFT SIDE ELEVATION

# PLATIS RESIDENCE SAN RAMON AVENUE MOSS BEACH, CA APN: 037-259-200

MAIN RESIDENCE PROPOSED

| EXIER<br>ELEVA<br>SCALE: 1/4 | TIONS     | QUEET |
|------------------------------|-----------|-------|
| JOB                          | 16-PLATIS | SHEET |
| DRAWN                        | -         | Α     |
| DATE                         | 03-21-17  |       |

2



### NOTE:

PROVIDE DRAIN PIPE AT BACKFILL AREA. NO SURCHARGE, SUCH AS DRIVEWAY, ALLOWED WITHIN 45° OF THE BOTTOM OF FOOTING.



Notice to the Contractor The Perimeter Foundation layout Shown Heron Is Illustrational Only. Actual Perimeter Foundation Shall Be Constructed in Accordance With The Dimensioned Floor Plan Supplied By The Karsten Company. PLATIS RESIDENCE SAN RAMON AVENUE MOSS BEACH, CA APN: 037-259-200

## MAIN RESIDENCE PROPOSED SECTION 'A-A'

 SCALE: 1/4" = 1'-0"
 SHEET

 JOB
 16-PLATIS

 DRAWN

 DATE
 03-21-17









evate ESIGN | BUILD 164 Putnam Blvd, Suite C Valnut Creek, CA 94597 | 925.429.8860

PLATIS RESIDENCE SAN RAMON AVENUE MOSS BEACH, CA APN: 037-259-200

SHEET

A4

### I EGENID

| LEGEND                    |
|---------------------------|
| DESCRIPTION