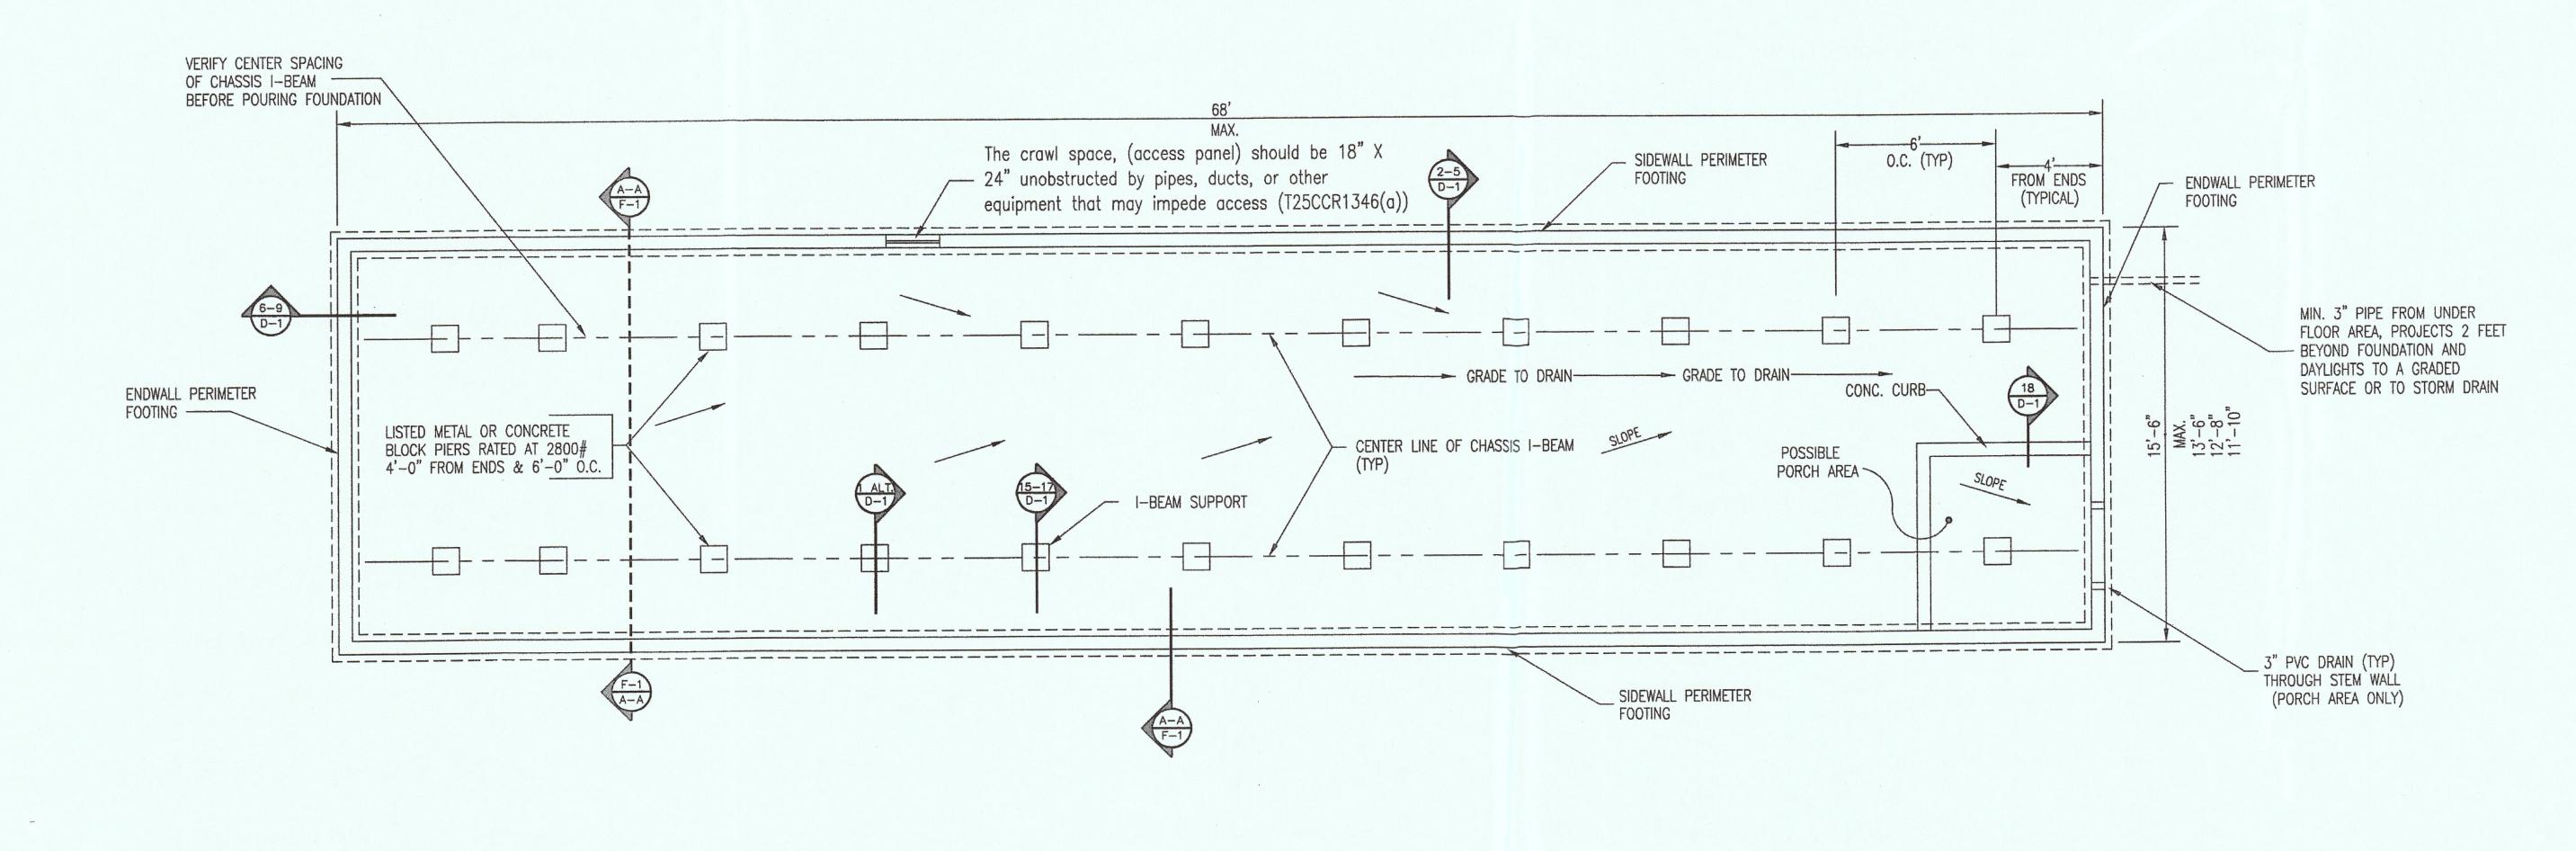

OB   | 16-PLATIS |            |
| D | RAWN | JLM       | <b>A</b> 0 |
| D | ATE  | 03-21-17  | 7.0        |











# MAIN RESIDENCE- PROPOSED FRONT ELEVATION



# MAIN RESIDENCE- PROPOSED RIGHT SIDE ELEVATION



# MAIN RESIDENCE- PROPOSED REAR ELEVATION



# MAIN RESIDENCE- PROPOSED LEFT SIDE ELEVATION

# PLATIS RESIDENCE SAN RAMON AVENUE MOSS BEACH, CA APN: 037-259-200

MAIN RESIDENCE PROPOSED

| EXIER<br>ELEVA<br>SCALE: 1/4 | TIONS     | QUEET |
|------------------------------|-----------|-------|
| JOB                          | 16-PLATIS | SHEET |
| DRAWN                        | -         | Α     |
| DATE                         | 03-21-17  |       |

2



### NOTE:

PROVIDE DRAIN PIPE AT BACKFILL AREA. NO SURCHARGE, SUCH AS DRIVEWAY, ALLOWED WITHIN 45° OF THE BOTTOM OF FOOTING.



Notice to the Contractor The Perimeter Foundation layout Shown Heron Is Illustrational Only. Actual Perimeter Foundation Shall Be Constructed in Accordance With The Dimensioned Floor Plan Supplied By The Karsten Company. PLATIS RESIDENCE SAN RAMON AVENUE MOSS BEACH, CA APN: 037-259-200

## MAIN RESIDENCE PROPOSED SECTION 'A-A'

 SCALE: 1/4" = 1'-0"
 SHEET

 JOB
 16-PLATIS

 DRAWN

 DATE
 03-21-17









evate ESIGN | BUILD 164 Putnam Blvd, Suite C Valnut Creek, CA 94597 | 925.429.8860

PLATIS RESIDENCE SAN RAMON AVENUE MOSS BEACH, CA APN: 037-259-200

SHEET

A4

### I EGENID

| LEGEND                    |
|---------------------------|
| DESCRIPTION               |
| LOT LINES                 |
| EASEMENT                  |
| PROPERTY LINE             |
| CENTERLINE                |
| C