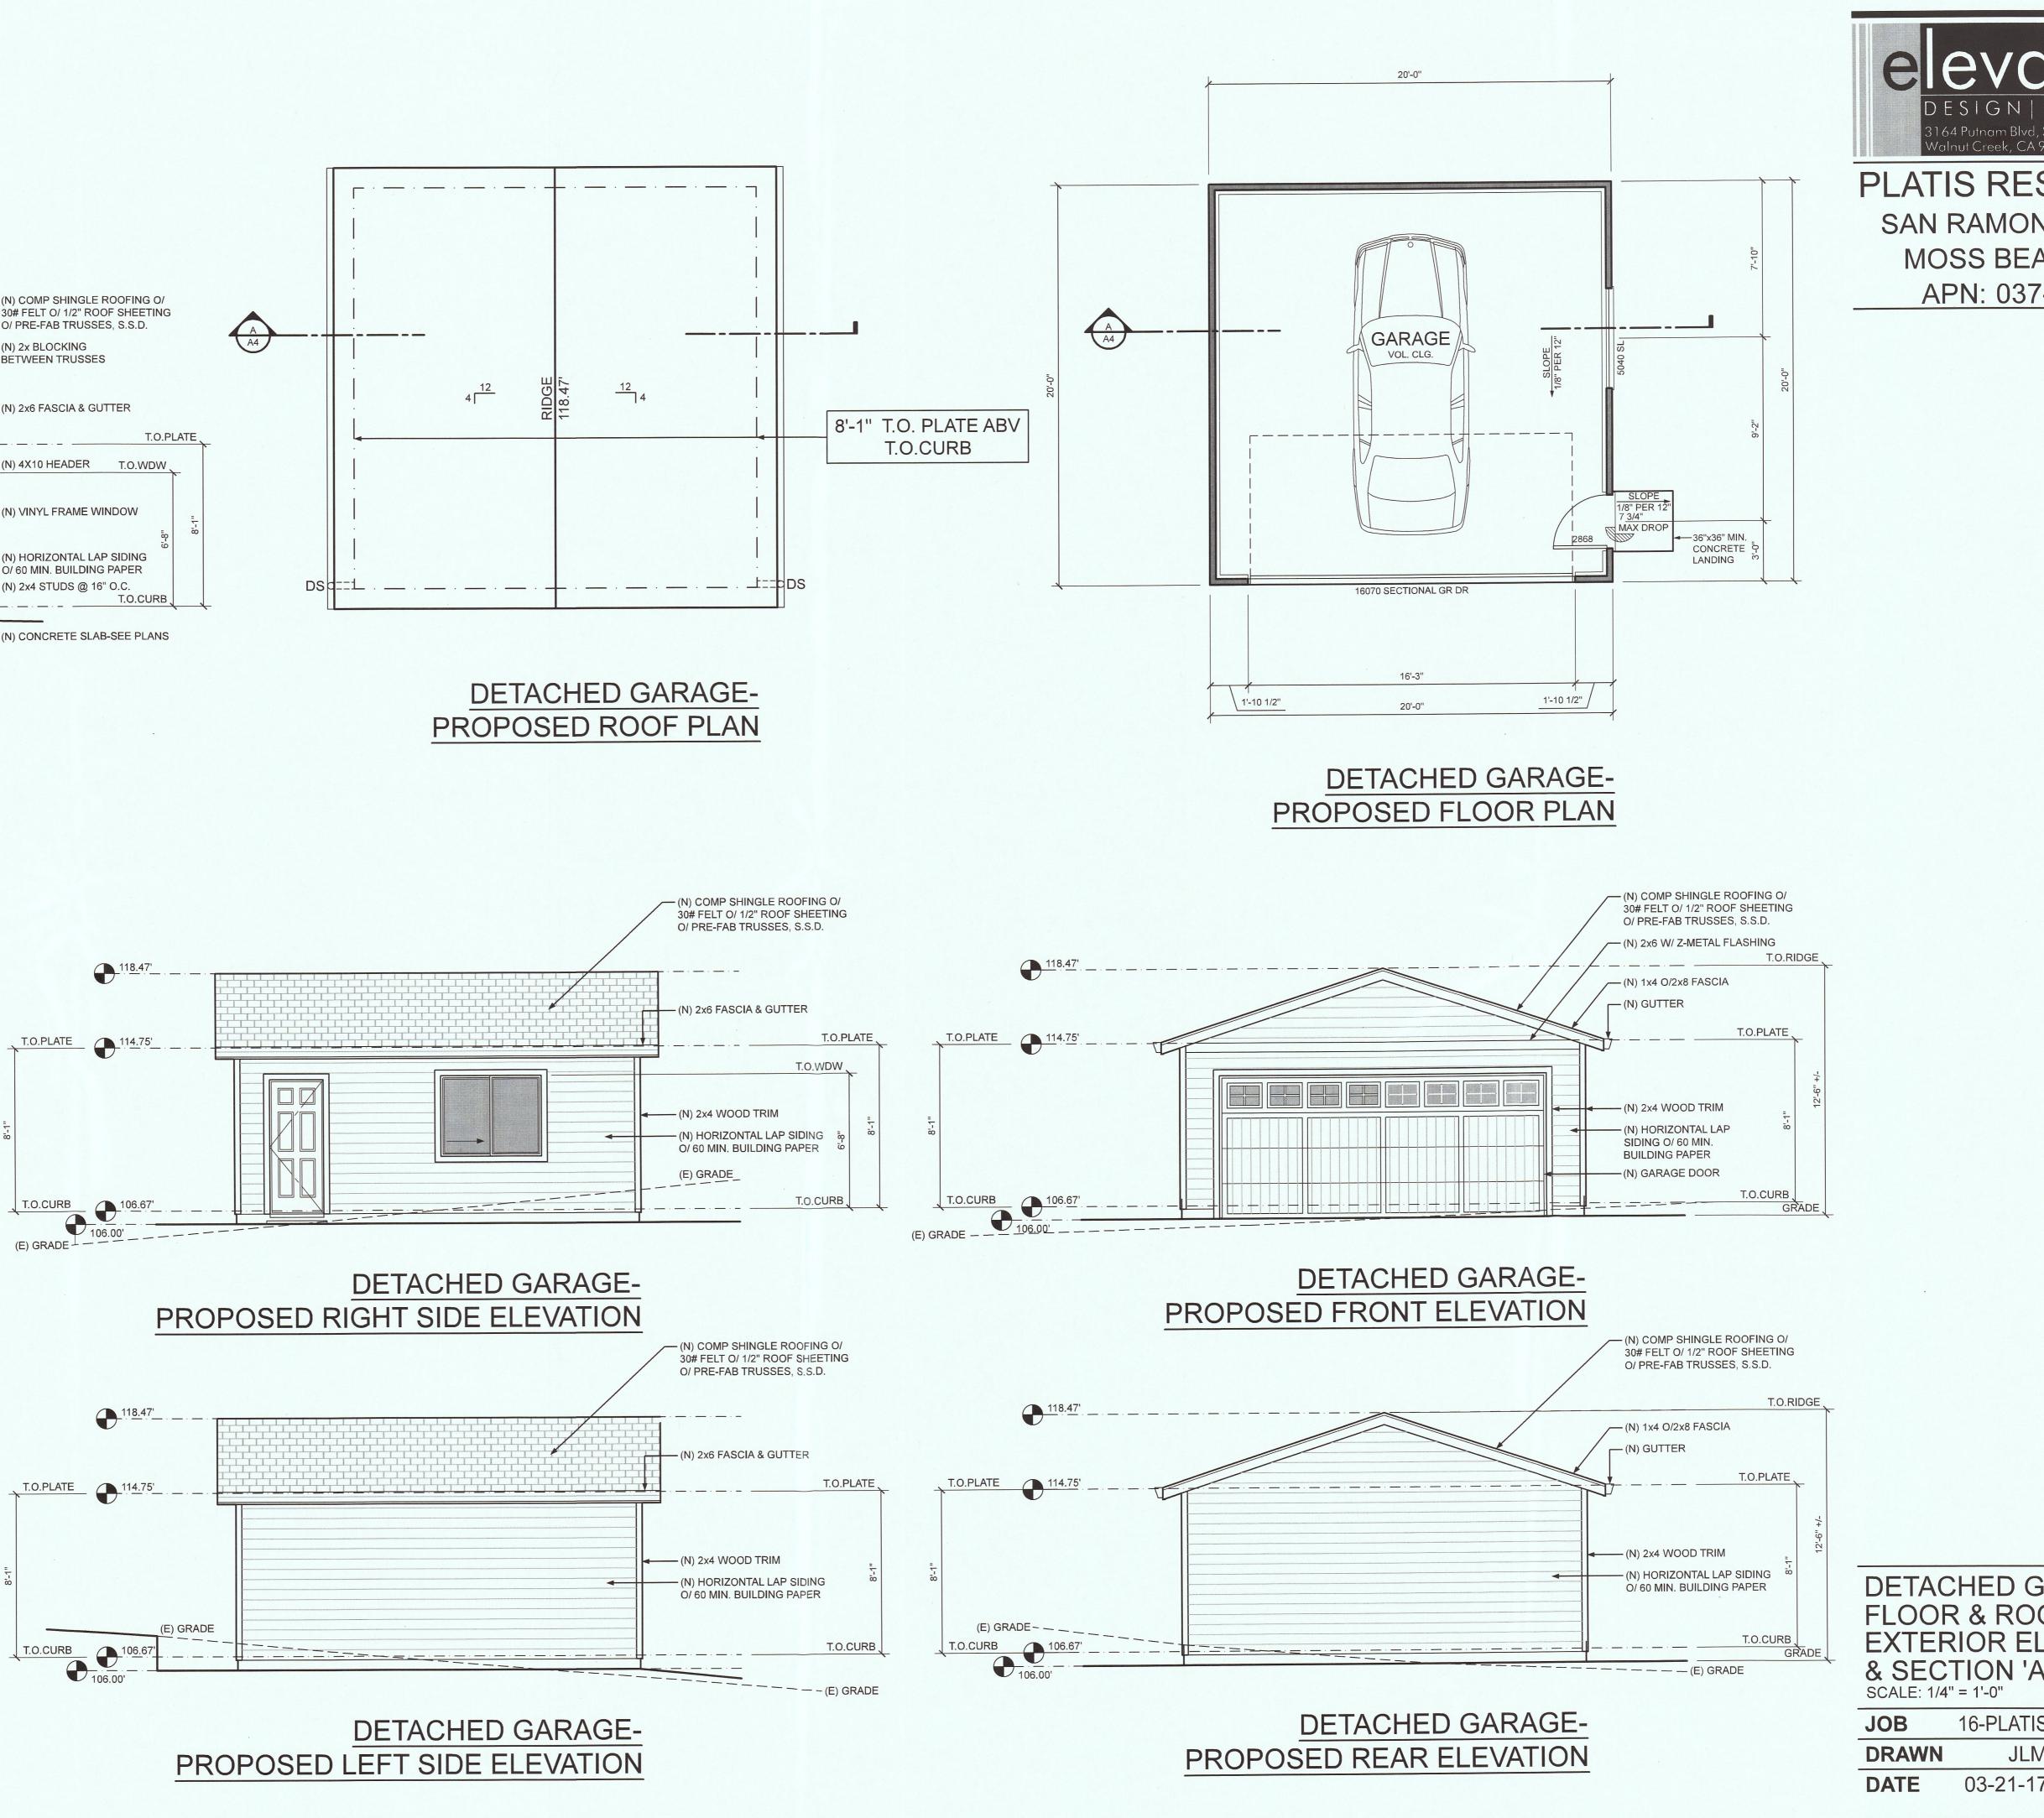

R<br>ELEVA<br>SCALE: 1/4 | TIONS     | QUEET |
|------------------------------|-----------|-------|
| JOB                          | 16-PLATIS | SHEET |
| DRAWN                        | -         | Α     |
| DATE                         | 03-21-17  |       |

2



### NOTE:

PROVIDE DRAIN PIPE AT BACKFILL AREA. NO SURCHARGE, SUCH AS DRIVEWAY, ALLOWED WITHIN 45° OF THE BOTTOM OF FOOTING.



Notice to the Contractor The Perimeter Foundation layout Shown Heron Is Illustrational Only. Actual Perimeter Foundation Shall Be Constructed in Accordance With The Dimensioned Floor Plan Supplied By The Karsten Company. PLATIS RESIDENCE SAN RAMON AVENUE MOSS BEACH, CA APN: 037-259-200

## MAIN RESIDENCE PROPOSED SECTION 'A-A'

 SCALE: 1/4" = 1'-0"
 SHEET

 JOB
 16-PLATIS

 DRAWN

 DATE
 03-21-17









evate ESIGN | BUILD 164 Putnam Blvd, Suite C Valnut Creek, CA 94597 | 925.429.8860

PLATIS RESIDENCE SAN RAMON AVENUE MOSS BEACH, CA APN: 037-259-200

SHEET

A4

### I EGENID

| LEGEND                    |
|---------------------------|
| DESCRIPTION               |
| LOT LINES                 |
| EASEMENT                  |
| PROPERTY LINE             |
| CENTERLINE                |
| CURB & GUTTER             |
| DITCH                     |
| STORM DRAIN               |
| SANITARY SEWER            |
| WATER                     |
| GAS LINE                  |
| FIRE SERVICE              |
| SDMH                      |
| AREA DRAIN                |
| DROP INLET                |
| DIRECTION OF SURFACE FLOW |
| SSMH                      |
| SSCO                      |
| SEWER SERVICE