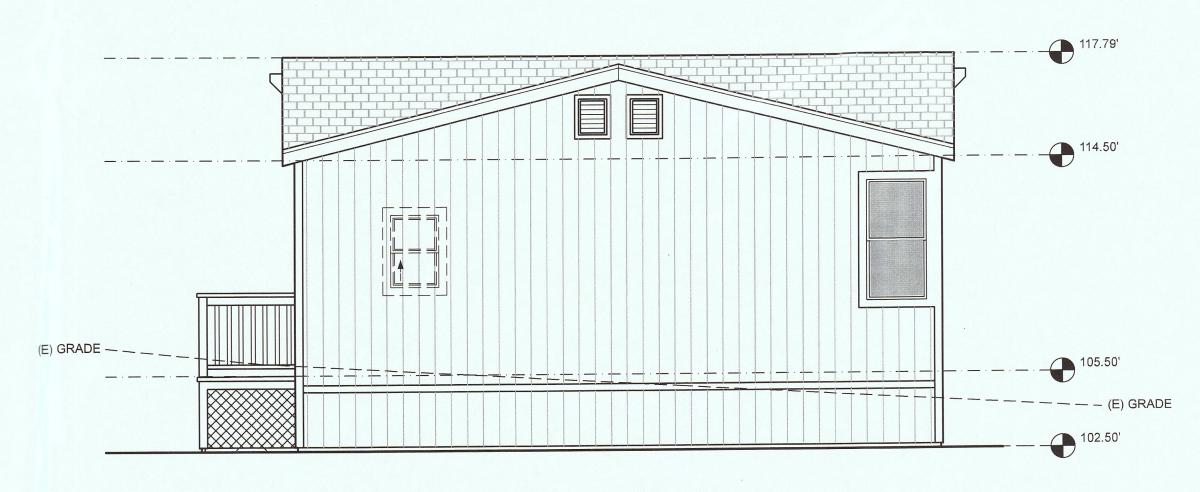

UCTION STANDARDS FOR THIS PROJECT.
- 4. THE CONTRACTOR SHALL BE SOLELY RESPONSIBLE FOR COMPLIANCE WITH ALL RECOMMENDATIONS OF THE SOILS REPORT, IF PROVIDED FOR THE PROJECT.
- 5. EXISTING DIMENSIONS ARE APPROXIMATE. VERIFY IN FIELD.
- PRIOR TO CLOSE OUT OF THE PERMIT, ALL PLUMBING FIXTURES SHALL COMPLY WITH THE WATER SAVING REQUIREMENTS OR TO BE CERTIFIED THAT THE EXISTING FIXTURES MEET THE REQUIREMENTS.

## RECEIVED

DEC 29 2017 San Mateo County Planning Division

## COVER SHEET PROPOSED SITE PLAN

|   |      |           | SHEET      |
|---|------|-----------|------------|
| J | OB   | 16-PLATIS |            |
| D | RAWN | JLM       | <b>A</b> 0 |
| D | ATE  | 03-21-17  | 7.0        |











# MAIN RESIDENCE- PROPOSED FRONT ELEVATION



# MAIN RESIDENCE- PROPOSED RIGHT SIDE ELEVATION



# MAIN RESIDENCE- PROPOSED REAR ELEVATION



# MAIN RESIDENCE- PROPOSED LEFT SIDE ELEVATION

# PLATIS RESIDENCE SAN RAMON AVENUE MOSS BEACH, CA APN: 037-259-200

MAIN RESIDENCE PROPOSED

| EXIER<br>ELEVA<br>SCALE: 1/4 | TIONS     | QUEET |
|------------------------------|-----------|-------|
| JOB                          | 16-PLATIS | SHEET |
| DRAWN                        | -         | Α     |
| DATE                         | 03-21-17  |       |

2



### NOTE:

PROVIDE DRAIN PIPE AT BACKFILL AREA. NO SURCHARGE, SUCH AS DRIVEWAY, ALLOWED WITHIN 45° OF THE BOTTOM OF FOOTING.



Notice to the Contractor The Perimeter Foundation layout Shown Heron Is Illustrational Only. Actual Perimeter Foundation Shall Be Constructed in Accordance With The Dimensioned Floor Plan Supplied By The Karsten