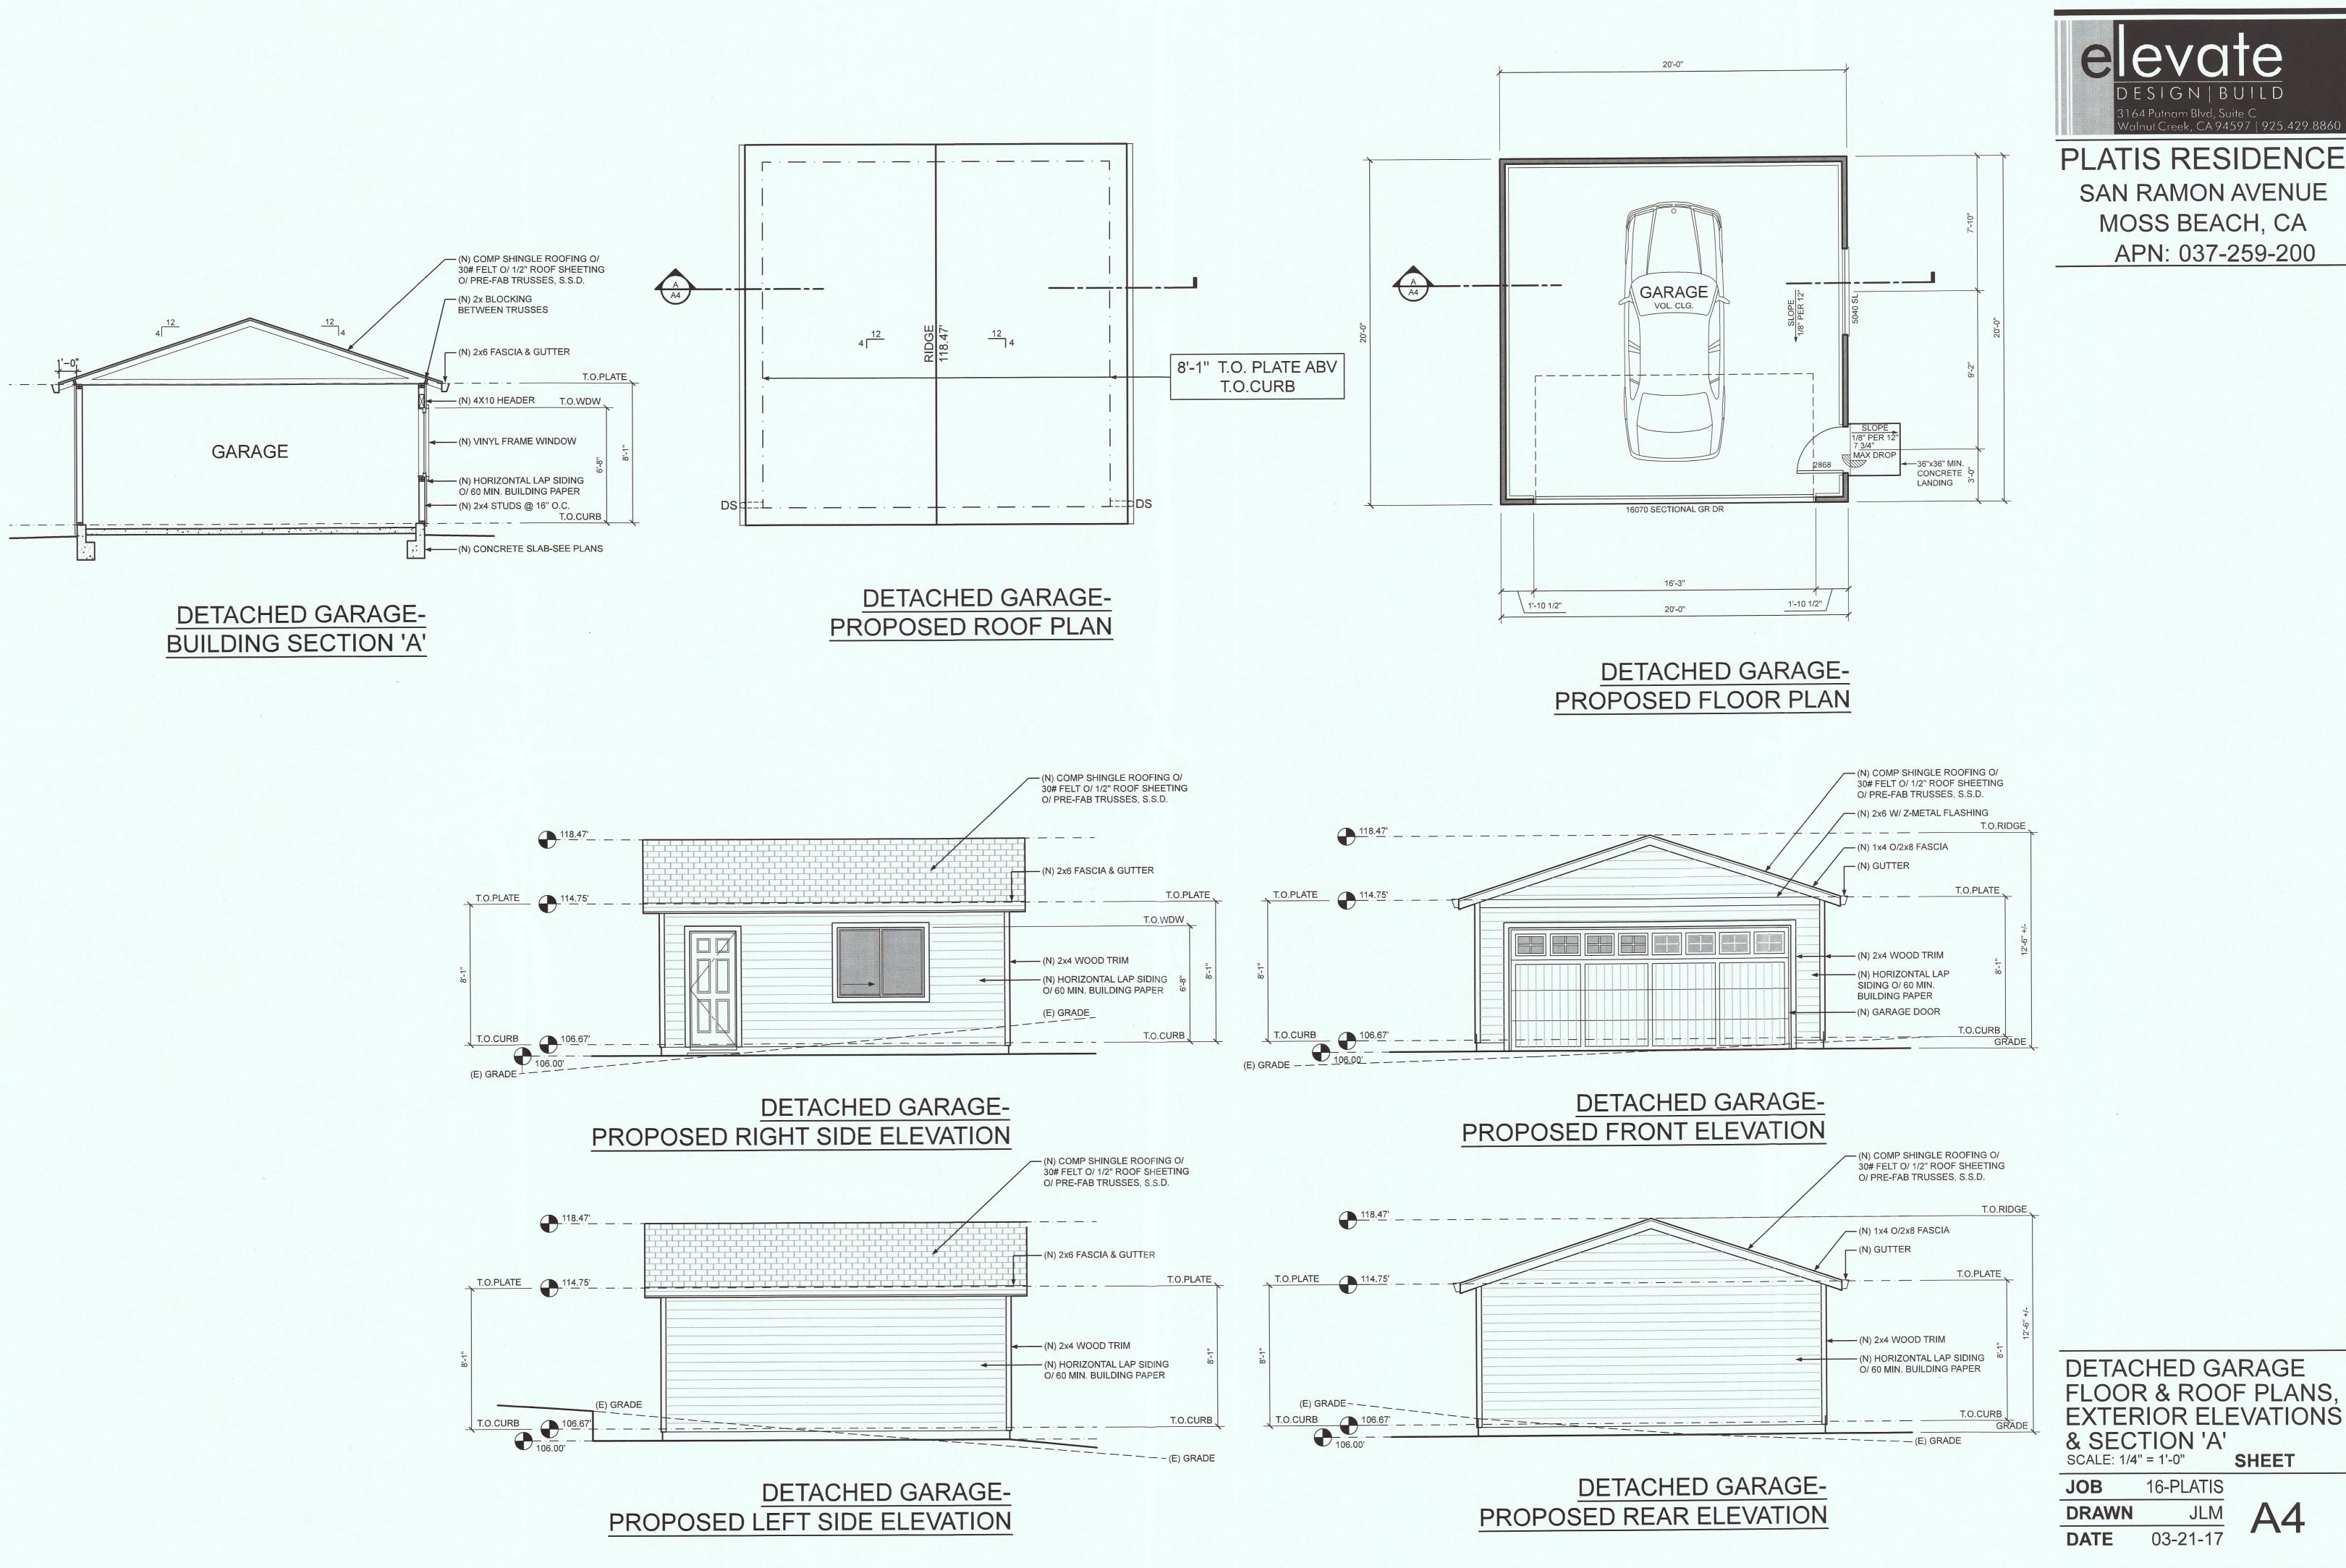

EXIER<br>ELEVA<br>SCALE: 1/4 | TIONS     | QUEET |
|------------------------------|-----------|-------|
| JOB                          | 16-PLATIS | SHEET |
| DRAWN                        | -         | Α     |
| DATE                         | 03-21-17  |       |

2



### NOTE:

PROVIDE DRAIN PIPE AT BACKFILL AREA. NO SURCHARGE, SUCH AS DRIVEWAY, ALLOWED WITHIN 45° OF THE BOTTOM OF FOOTING.



Notice to the Contractor The Perimeter Foundation layout Shown Heron Is Illustrational Only. Actual Perimeter Foundation Shall Be Constructed in Accordance With The Dimensioned Floor Plan Supplied By The Karsten Company. PLATIS RESIDENCE SAN RAMON AVENUE MOSS BEACH, CA APN: 037-259-200

## MAIN RESIDENCE PROPOSED SECTION 'A-A'

 SCALE: 1/4" = 1'-0"
 SHEET

 JOB
 16-PLATIS

 DRAWN

 DATE
 03-21-17









evate ESIGN | BUILD 164 Putnam Blvd, Suite C Valnut Creek, CA 94597 | 925.429.8860

PLATIS RESIDENCE SAN RAMON AVENUE MOSS BEACH, CA APN: 037-259-200

SHEET

A4

### I EGENID

| LEGEND                    |
|---------------------------|
| DESCRIPTION               |
| LOT LINES                 |
| EASEMENT                  |
| PROPERTY LINE             |
| CENTERLINE                |
| CURB & GUTTER             |
| DITCH                     |
| STORM DRAIN               |
| SANITARY SEWER            |
| WATER                     |
| GAS LINE                  |
| FIRE SERVICE              |
| SDMH                      |
| AREA DRAIN                |
| DROP INLET                |
| DIRECTION OF SURFACE FLOW |
| SSMH                      |
| SSCO                      |
| SEWER SERVICE