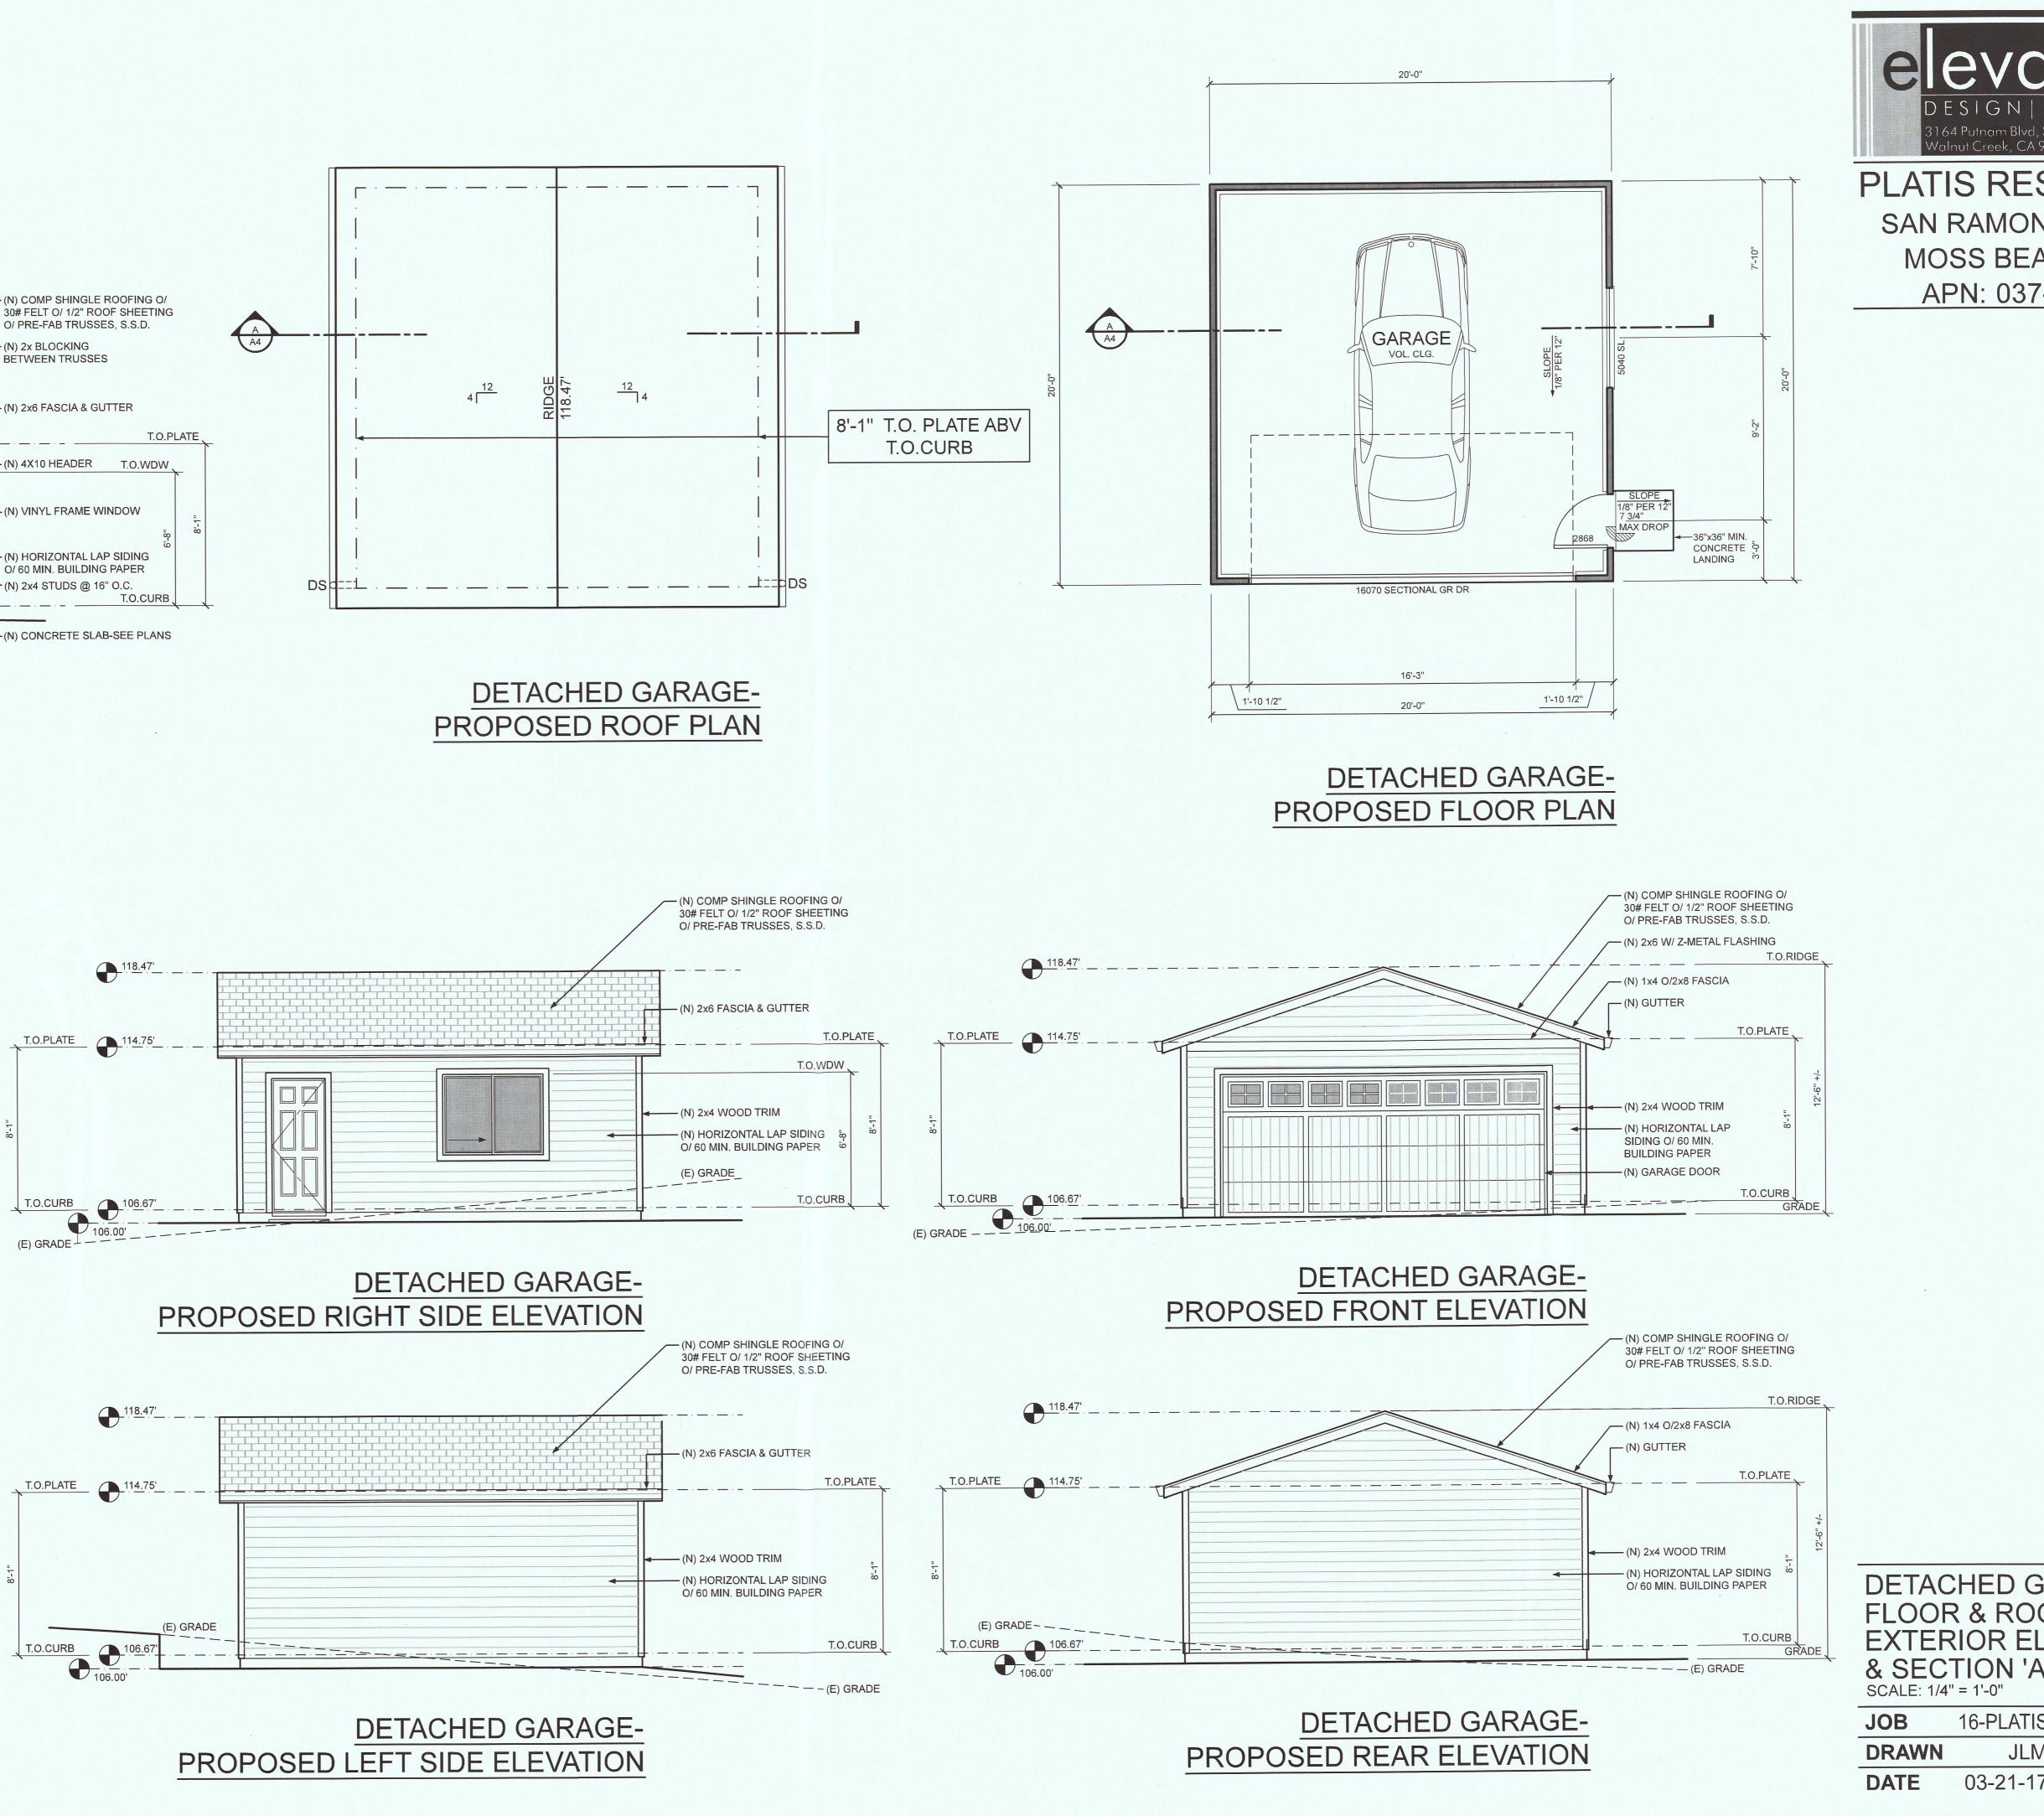

IER<br>ELEVA<br>SCALE: 1/4 | TIONS     | QUEET |
|------------------------------|-----------|-------|
| JOB                          | 16-PLATIS | SHEET |
| DRAWN                        | -         | Α     |
| DATE                         | 03-21-17  |       |

2



### NOTE:

PROVIDE DRAIN PIPE AT BACKFILL AREA. NO SURCHARGE, SUCH AS DRIVEWAY, ALLOWED WITHIN 45° OF THE BOTTOM OF FOOTING.



Notice to the Contractor The Perimeter Foundation layout Shown Heron Is Illustrational Only. Actual Perimeter Foundation Shall Be Constructed in Accordance With The Dimensioned Floor Plan Supplied By The Karsten Company. PLATIS RESIDENCE SAN RAMON AVENUE MOSS BEACH, CA APN: 037-259-200

## MAIN RESIDENCE PROPOSED SECTION 'A-A'

 SCALE: 1/4" = 1'-0"
 SHEET

 JOB
 16-PLATIS

 DRAWN

 DATE
 03-21-17









evate ESIGN | BUILD 164 Putnam Blvd, Suite C Valnut Creek, CA 94597 | 925.429.8860

PLATIS RESIDENCE SAN RAMON AVENUE MOSS BEACH, CA APN: 037-259-200

SHEET

A4

### I EGENID

| LEGEND                    |
|---------------------------|
| DESCRIPTION               |
| LOT LINES                 |
| EASEMENT                  |
| PROPERTY LINE             |
| CENTERLINE                |
| CURB & GUTTER             |
| DITCH                     |
| STORM DRAIN               |
| SANITARY SEWER            |
| WATER                     |
| GAS LINE                  |
| FIRE SERVICE              |
| SDMH                      |
| AREA DRAIN                |
| DROP INLET                |
| DIRECTION OF SURFACE FLOW |
| SSMH                      |
| SSCO                      |
| SEWER SERVICE