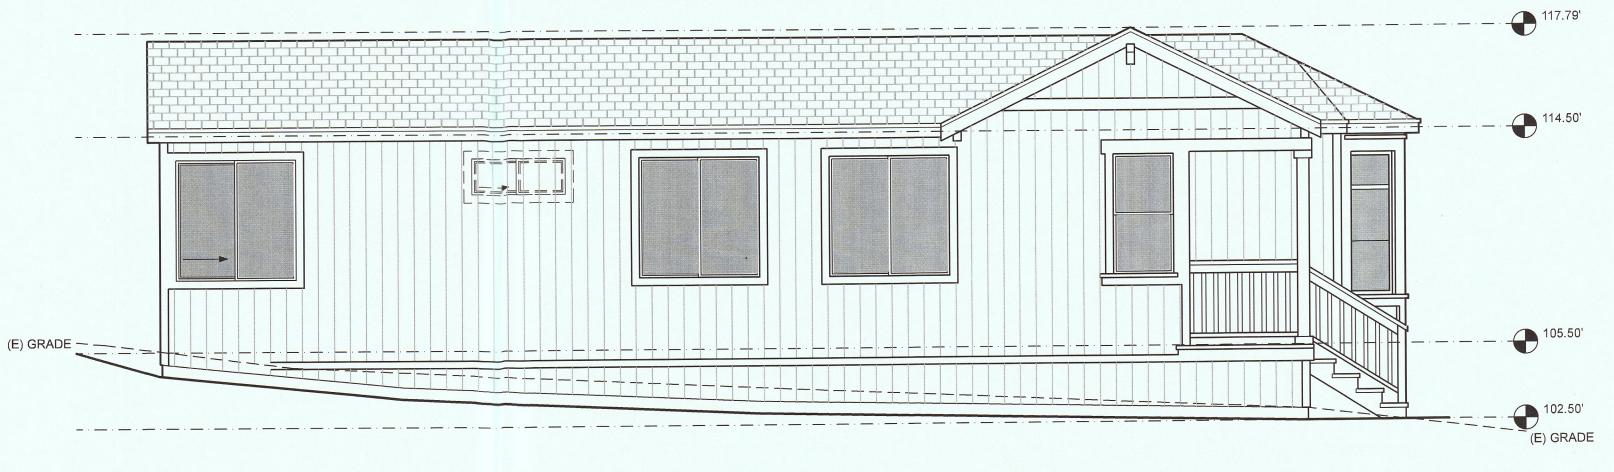

ONTRACTOR SHALL BE SOLELY RESPONSIBLE FOR COMPLIANCE WITH ALL RECOMMENDATIONS OF THE SOILS REPORT, IF PROVIDED FOR THE PROJECT.
- 5. EXISTING DIMENSIONS ARE APPROXIMATE. VERIFY IN FIELD.
- PRIOR TO CLOSE OUT OF THE PERMIT, ALL PLUMBING FIXTURES SHALL COMPLY WITH THE WATER SAVING REQUIREMENTS OR TO BE CERTIFIED THAT THE EXISTING FIXTURES MEET THE REQUIREMENTS.

## RECEIVED

DEC 29 2017 San Mateo County Planning Division

## COVER SHEET PROPOSED SITE PLAN

|   |      |           | SHEET      |
|---|------|-----------|------------|
| J | OB   | 16-PLATIS |            |
| D | RAWN | JLM       | <b>A</b> 0 |
| D | ATE  | 03-21-17  | 7.0        |











# MAIN RESIDENCE- PROPOSED FRONT ELEVATION



# MAIN RESIDENCE- PROPOSED RIGHT SIDE ELEVATION



# MAIN RESIDENCE- PROPOSED REAR ELEVATION



# MAIN RESIDENCE- PROPOSED LEFT SIDE ELEVATION

# PLATIS RESIDENCE SAN RAMON AVENUE MOSS BEACH, CA APN: 037-259-200

MAIN RESIDENCE PROPOSED

| EXIER<br>ELEVA<br>SCALE: 1/4 | TIONS     | QUEET |
|------------------------------|-----------|-------|
| JOB                          | 16-PLATIS | SHEET |
| DRAWN                        | -         | Α     |
| DATE                         | 03-21-17  |       |

2



### NOTE:

PROVIDE DRAIN PIPE AT BACKFILL AREA. NO SURCHARGE, SUCH AS DRIVEWAY, ALLOWED WITHIN 45° OF THE BOTTOM OF FOOTING.



Notice to the Contractor The Perimeter Foundation layout Shown Heron Is Illustrational Only. Actual Perimeter Foundation Shall Be Constructed in Accordance With The Dimensioned Floor Plan Supplied By The Karsten Company. PLATIS RESIDENCE SAN RAMON AVENUE MO