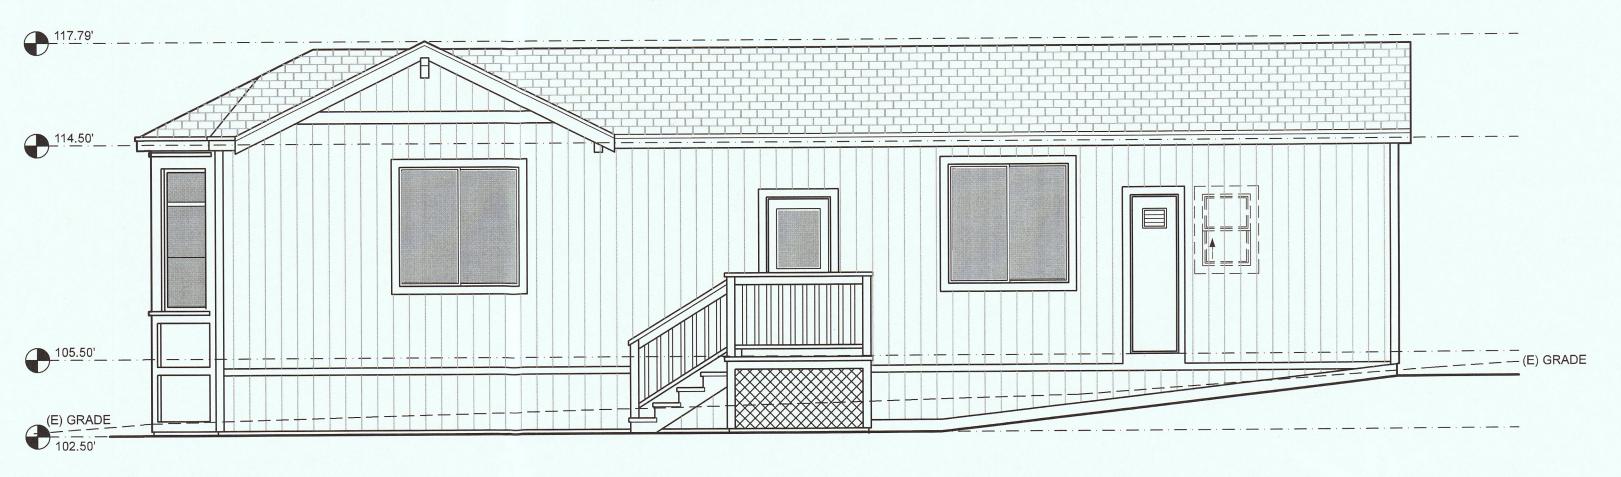

RESPONSIBLE FOR THE QUALITY CONTROL AND AND CONSTRUCTION STANDARDS FOR THIS PROJECT.
- 4. THE CONTRACTOR SHALL BE SOLELY RESPONSIBLE FOR COMPLIANCE WITH ALL RECOMMENDATIONS OF THE SOILS REPORT, IF PROVIDED FOR THE PROJECT.
- 5. EXISTING DIMENSIONS ARE APPROXIMATE. VERIFY IN FIELD.
- PRIOR TO CLOSE OUT OF THE PERMIT, ALL PLUMBING FIXTURES SHALL COMPLY WITH THE WATER SAVING REQUIREMENTS OR TO BE CERTIFIED THAT THE EXISTING FIXTURES MEET THE REQUIREMENTS.

## RECEIVED

DEC 29 2017 San Mateo County Planning Division

## COVER SHEET PROPOSED SITE PLAN

|   |      |           | SHEET      |
|---|------|-----------|------------|
| J | OB   | 16-PLATIS |            |
| D | RAWN | JLM       | <b>A</b> 0 |
| D | ATE  | 03-21-17  | 7.0        |











# MAIN RESIDENCE- PROPOSED FRONT ELEVATION



# MAIN RESIDENCE- PROPOSED RIGHT SIDE ELEVATION



# MAIN RESIDENCE- PROPOSED REAR ELEVATION



# MAIN RESIDENCE- PROPOSED LEFT SIDE ELEVATION

# PLATIS RESIDENCE SAN RAMON AVENUE MOSS BEACH, CA APN: 037-259-200

MAIN RESIDENCE PROPOSED

| EXIER<br>ELEVA<br>SCALE: 1/4 | TIONS     | QUEET |
|------------------------------|-----------|-------|
| JOB                          | 16-PLATIS | SHEET |
| DRAWN                        | -         | Α     |
| DATE                         | 03-21-17  |       |

2



### NOTE:

PROVIDE DRAIN PIPE AT BACKFILL AREA. NO SURCHARGE, SUCH AS DRIVEWAY, ALLOWED WITHIN 45° OF THE BOTTOM OF FOOTING.



Notice to the Contractor The Perimeter Foundation layout Shown Heron Is Illustrational Only. Actual Perimeter Foundation Shall Be Constructed in Accordance With