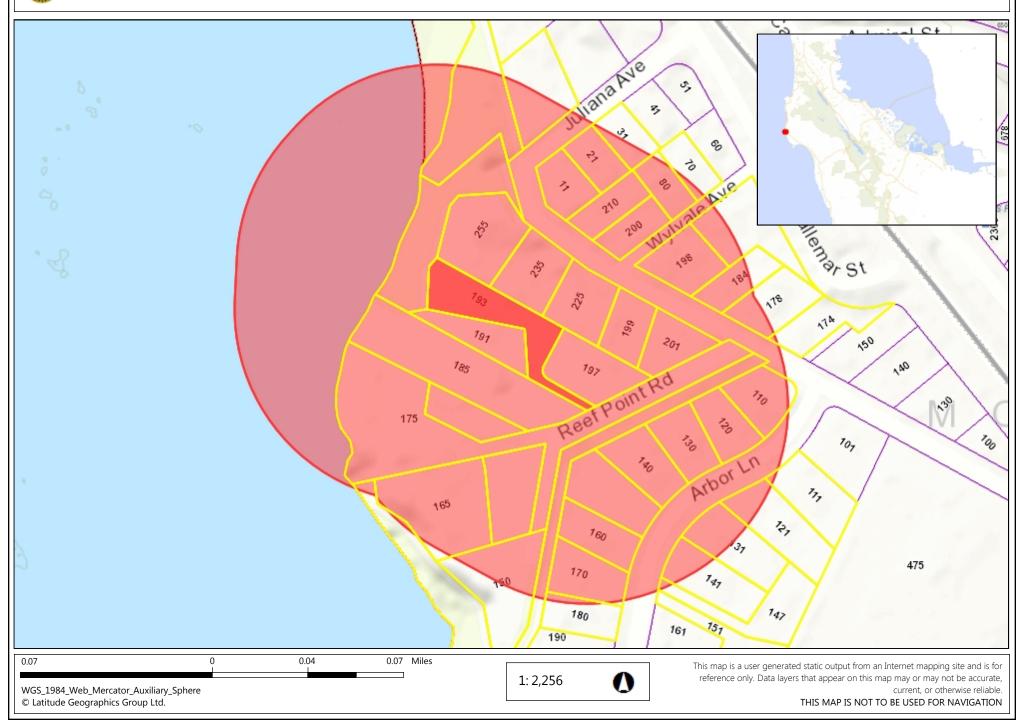

#### 193 Reef Point Road - PLN2015-00287 - Vogt Map



## Planning Permit Application Form

#### Planning and Building Department

455 County Center, 2nd Floor • Redwood City CA 94063 Mail Drop: PLN 122 • TEL (650) 363-4161 • FAX (650) 363-4849 www.co.sanmateo.ca.us/planning

PLN: 2015 - 00287

BLD:

| Applicant/Owner Information                                                                                                                                                                         |                                                                 |
|-----------------------------------------------------------------------------------------------------------------------------------------------------------------------------------------------------|-----------------------------------------------------------------|
| Applicant: JUSTIN