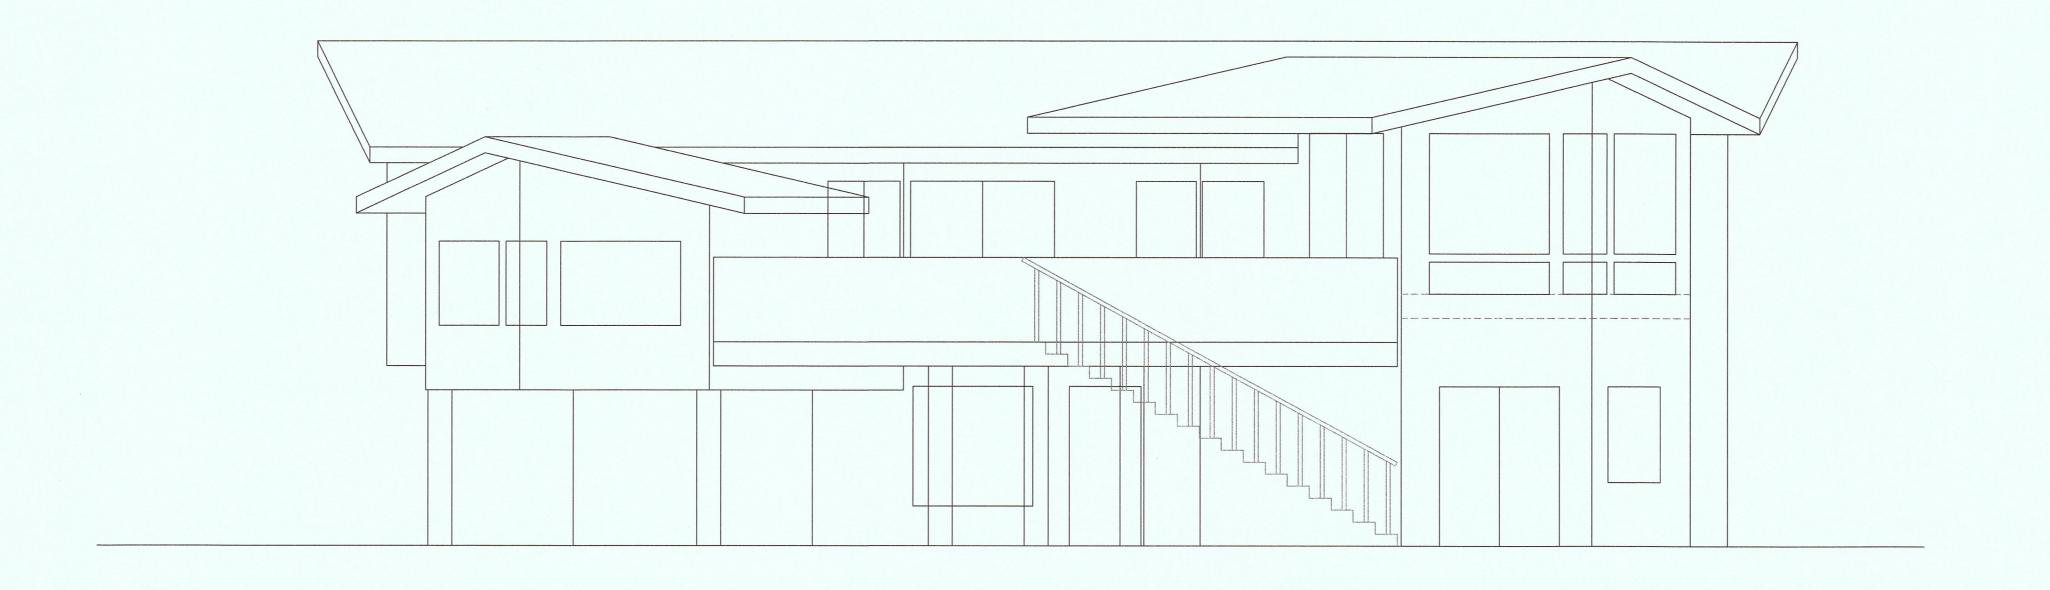

JOB: REEFPOINT

EXISTING REAR ELEVATION (WEST)

REVISIONS BY

**EXISTING ELEVATIONS** 

REMODEL & ADDITION

REEF POINT ROAD

MOSS BEACH, CA 94038 193

Master Builders 3 Stark Street San Francisco, CA 94133 (415) 567-8886 www.MasterBuildersSF.com

DATE: 07-10-15 SCALE: 1/4"=1'-0" DRAWN: J.Y. REEFPOINT

SHEET:

OF . SHEETS

|                                 | EXISTING ELEVATIONS |
|---------------------------------|---------------------|
| EXISTING LEFT ELEVATION (SOUTH) | 193 REEF POINT ROA  |
|                                 | Master Build        |