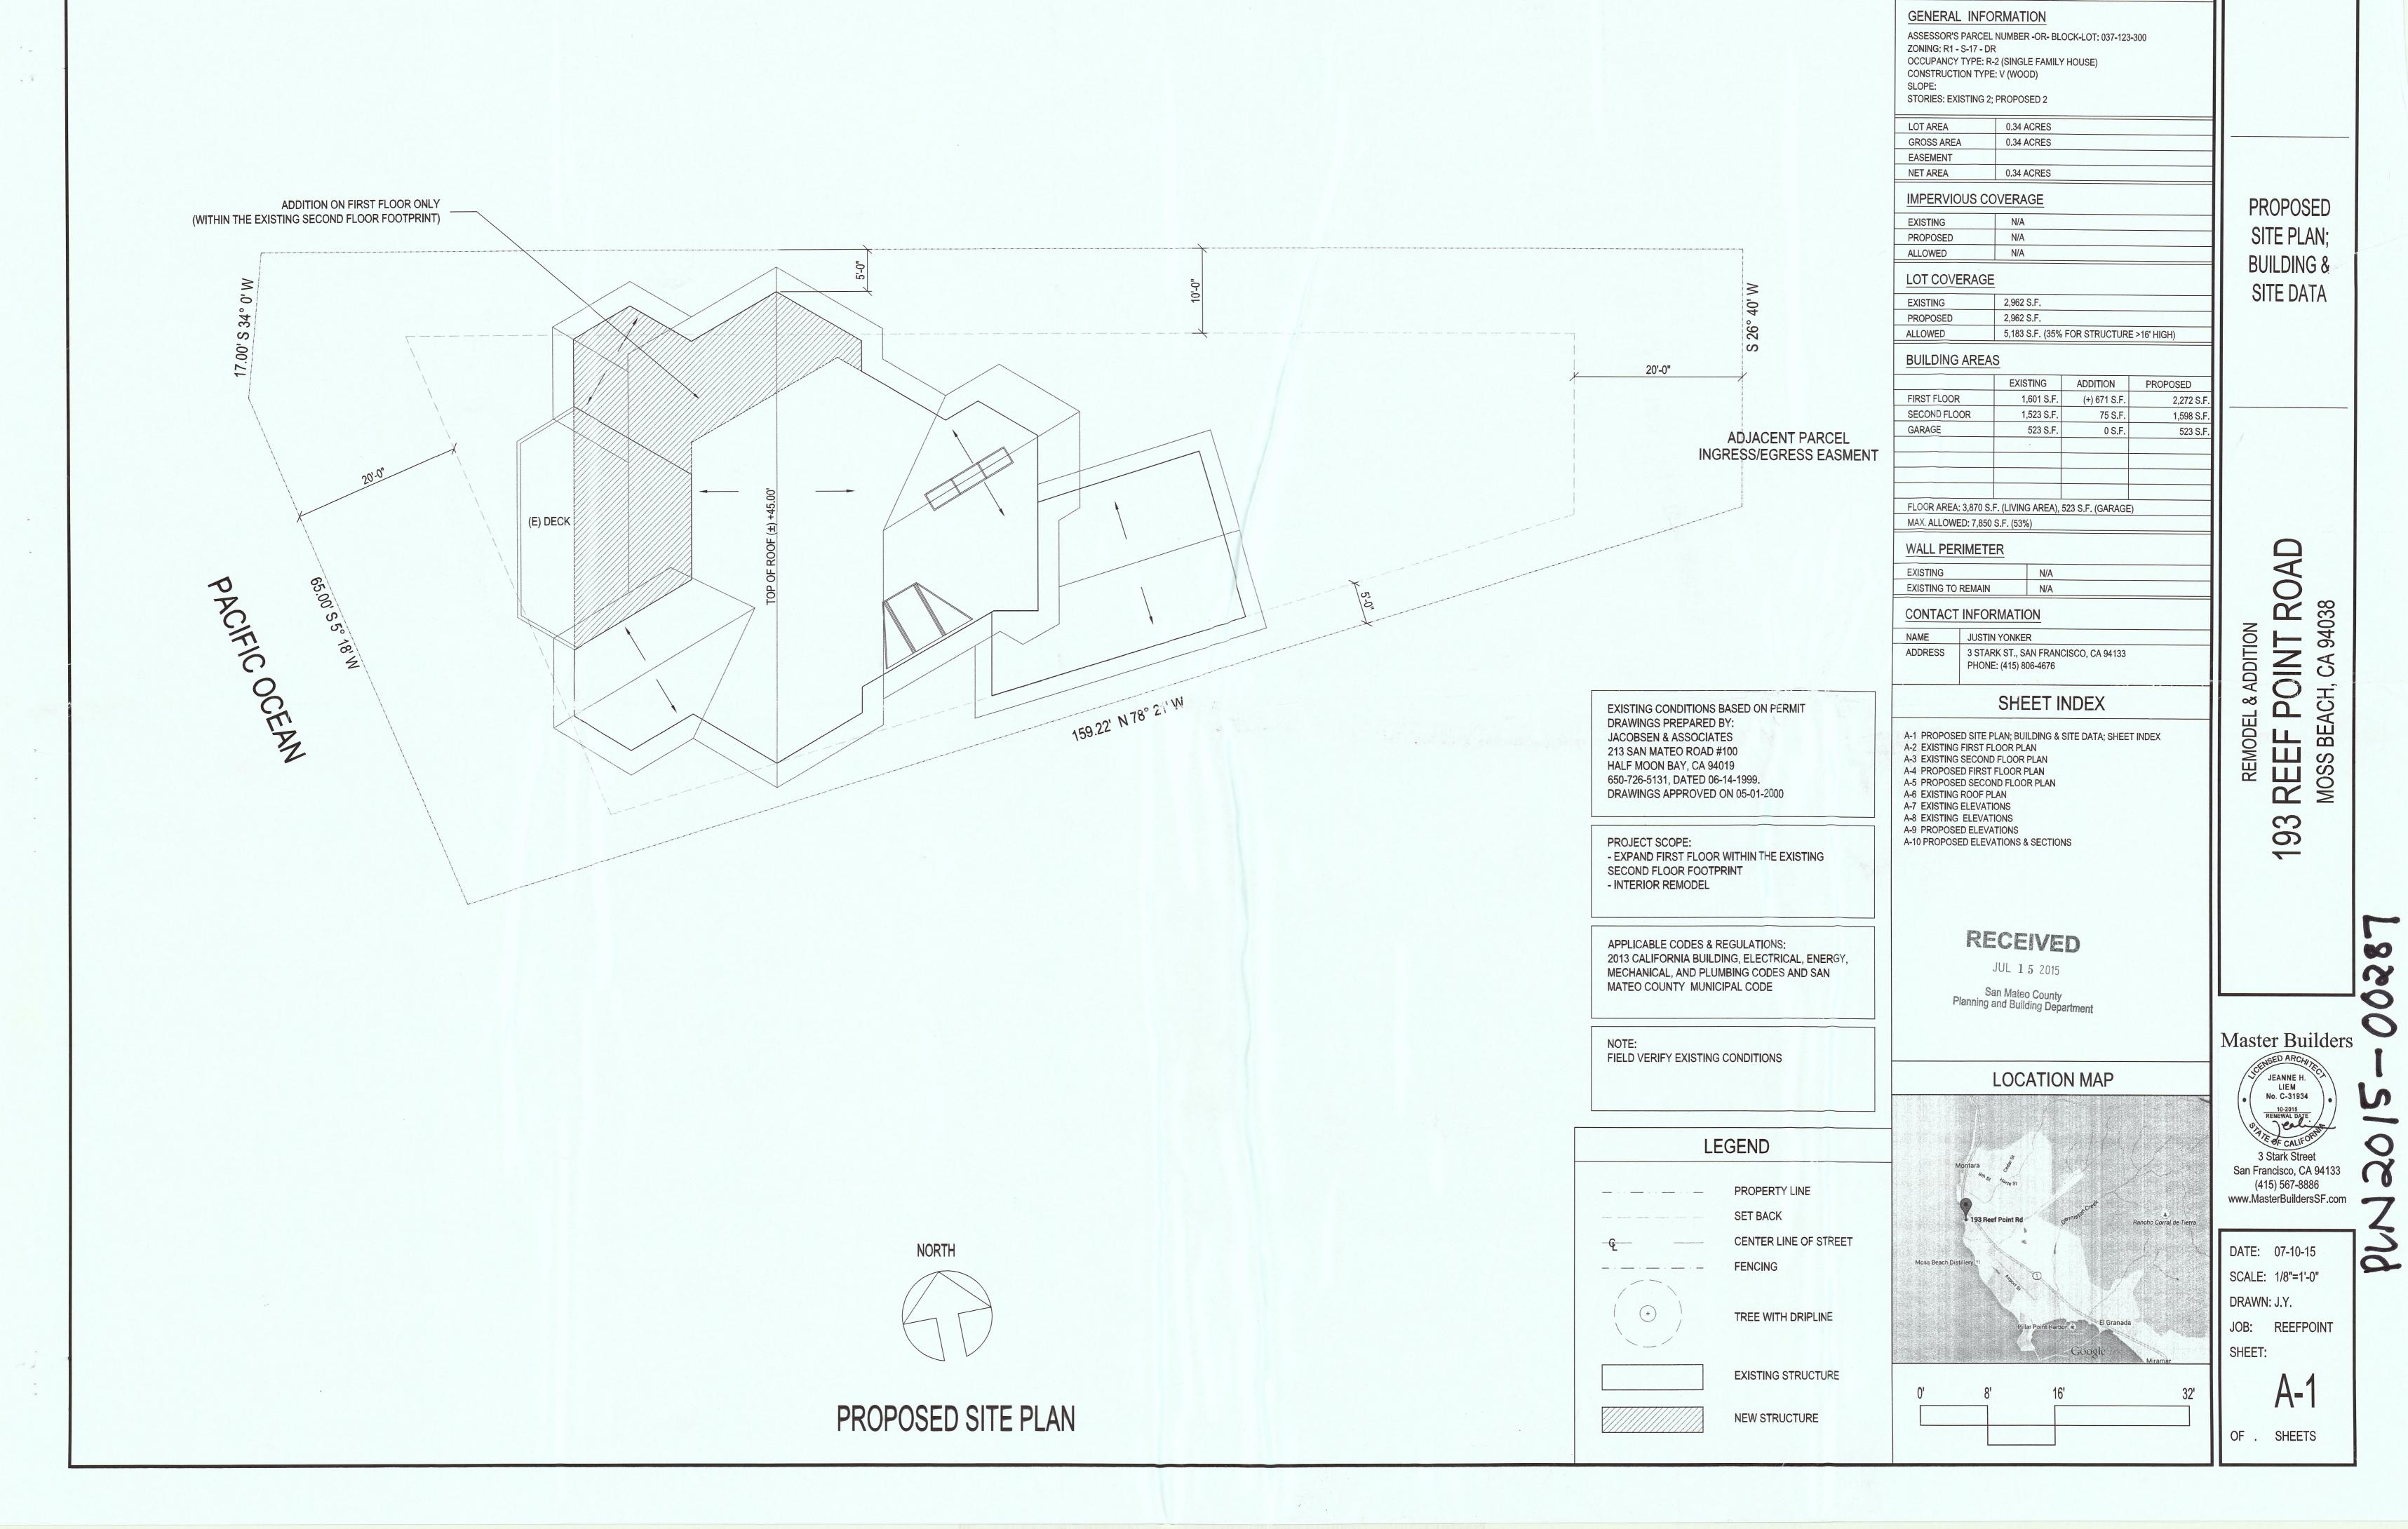

Permit #: PLN 2015 - 00 287

| Kealen Committee                                     | Other Permit #:                                   |
|------------------------------------------------------|---------------------------------------------------|
| 1. Basic Information                                 |                                                   |
| Applicant:                                           | Owner (if different from Applicant):              |
| Name: JUSTIN YONKER                                  | Name: KYLE VOGT                                   |
| Address: 420 UNION ST.                               | Address: 548 MARKET ST \$40873                    |
| Zip: <b>94133</b>                                    | SF. CA Zip: 94104                                 |
| Phone,W: 415-806-4676H:                              | Phone, W: 415-567-8886 H:                         |
| Email: justine masterbuilderssf. com                 | Email:                                            |
| Architect or Designer (if different from Applicant): |                                                   |
| Name: JEANN LIEM                                     |                                                   |
| Address: 3 STARK ST                                  | Zip: <b>94133</b>                                 |
| Phone, W: 415-567-8886 H:                            | Email: jeanneliem @ gmail.com                     |
|                                                      |                                                   |
| 2. Project Site Information                          |                                                   |
| Project location:                                    | Site Description:                                 |
| APN: 037 - 123 - 300                                 | ☐ Vacant Parcel                                   |
| Address: 193 REEF POINT RD.                          |                                                   |
| MOSS BEACH, CA Zip: 94038                            | EXISTING 2-STORY SINGLE-FAMILY                    |
| Zoning: RI-SI7- DR                                   | HOME WITH ENCLOSED GARAGE AND                     |
| Parcel/lot size: 14, 671 sq. ft.                     | DECK AT 2ND STORY                                 |
| 3. Project Description                               |                                                   |
| Project:                                             | Additional Permits Required:                      |
| □ New Single Family Residence: sq. ft                | ☐ Certificate of Compliance Type A or Type B      |
| Addition to Residence: +746 sq. ft                   | ☐ Coastal Development Permit                      |
| Other:                                               | ☐ Fence Height Exception (not permitted on coast) |
|                                                      | ☐ Grading Permit or Exemption                     |
| Describe Project:                                    | ☐ Home Improvement Exception                      |
| EXPAND IST FLOOR WITHIN THE                          | ☐ Non-Conforming Use Permit                       |
| EXISTING 2ND FLOOR FOOT PRINT                        | ☐ Off-Street Parking Exception                    |
| INTERIOR REMODEL                                     | □ Variance                                        |
|                                                      |                                                   |

#### **Existing Site Conditions**

Parcel size: 14,671 5.F.

Describe the extent and type of all existing development and uses on the project parcel, including the existence and purpose of any easements on the parcel, and a description of any natural features on the project parcel (i.e. steep terrain, creeks, vegetation). Existing 2- STORY SINDLE- FAMILY HOME WITH ENCLOSED/

ATTACHED GARAGE AND DECK AT 2ND STORY. LEVEL LOT GENTLY SLOPES
TO RETAING LANDSCAPING AT BEACH/ COAST.

| 'es   | No        | Will this project involve:                                                                                                                                                                    |
|-------|-----------|-----------------------------------------------------------------------------------------------------------------------------------------------------------------------------------------------|
|       | <b>V</b>  | a. Addition to an existing structure > 50% of the existing area OR > 2,500 sq. ft?                                                                                                            |
|       | V         | b. Construction of a new multi-family residential structure having 5 or more units?                                                                                                           |
|       | <b>V</b>  | c. Construction of a commercial structure > 2,500 sq.ft?                                                                                                                                      |
|       | ~         | <ul> <li>d. Removal of mature tree(s) ( ≥ 6" d.b.h. in Emerald Lake Hills area or ≥ 12" d.b.h. in any residential zoning district)?</li> <li>If yes, how many trees to be removed?</li> </ul> |
|       | V         | e. Land clearing or grading?  If yes, please state amount in cubic yards (c.y.):  Excavation: c.y. Fill: c.y.                                                                                 |
|       | V         | f. Subdivision of land into 5 or more parcels?                                                                                                                                                |
|       | <b>~</b>  | g. Construction within a State or County scenic corridor?                                                                                                                                     |
|       | V         | h. Construction within a sensitive habitat?                                                                                                                                                   |
|       | V         | i. Construction within a hazard area (i.e. seismic fault, landslide, flood)?                                                                                                                  |
|       | <b>V</b>  | j. Construction on a hazardous waste site (check with Co. Env. Health Division)?                                                                                                              |
| lease | e explair | n all "Yes" answers:                                                                                                                                                                          |