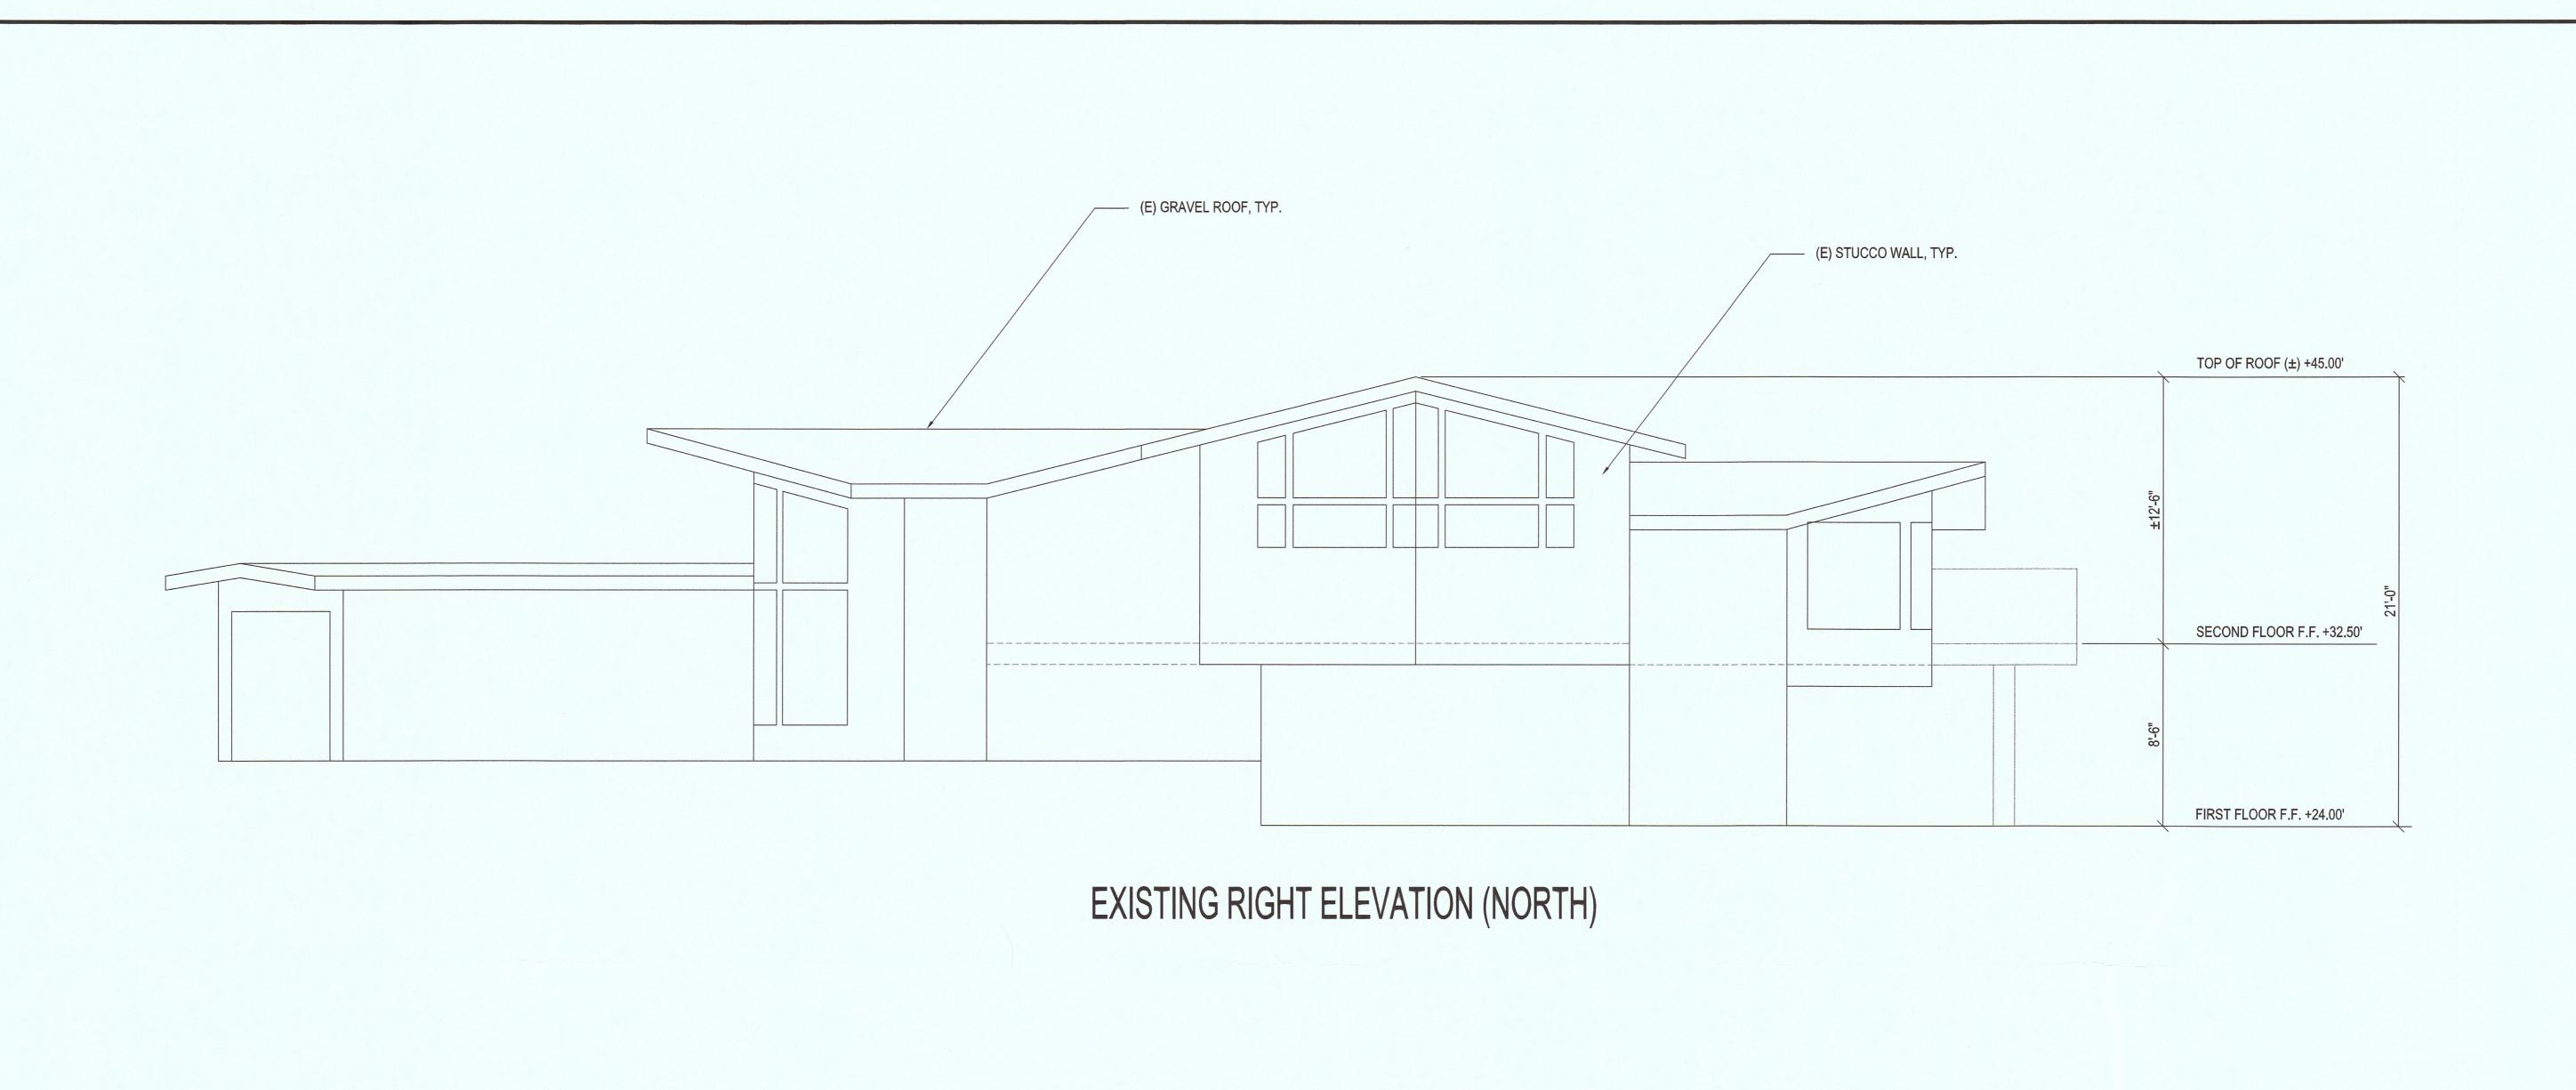

JOB: REEFPOINT

EXISTING REAR ELEVATION (WEST)

REVISIONS BY

**EXISTING ELEVATIONS** 

REMODEL & ADDITION

REEF POINT ROAD

MOSS BEACH, CA 94038 193

Master Builders 3 Stark Street San Francisco, CA 94133 (415) 567-8886 www.MasterBuildersSF.com

DATE: 07-10-15 SCALE: 1/4"=1'-0" DRAWN: J.Y. REEFPOINT

SHEET:

OF . SHEETS

|                                 | EXISTING ELEVATIONS |
|---------------------------------|---------------------|
| EXISTING LEFT ELEVATION (SOUTH) | 193 REEF POINT ROA  |
|                                 | Master Build        |