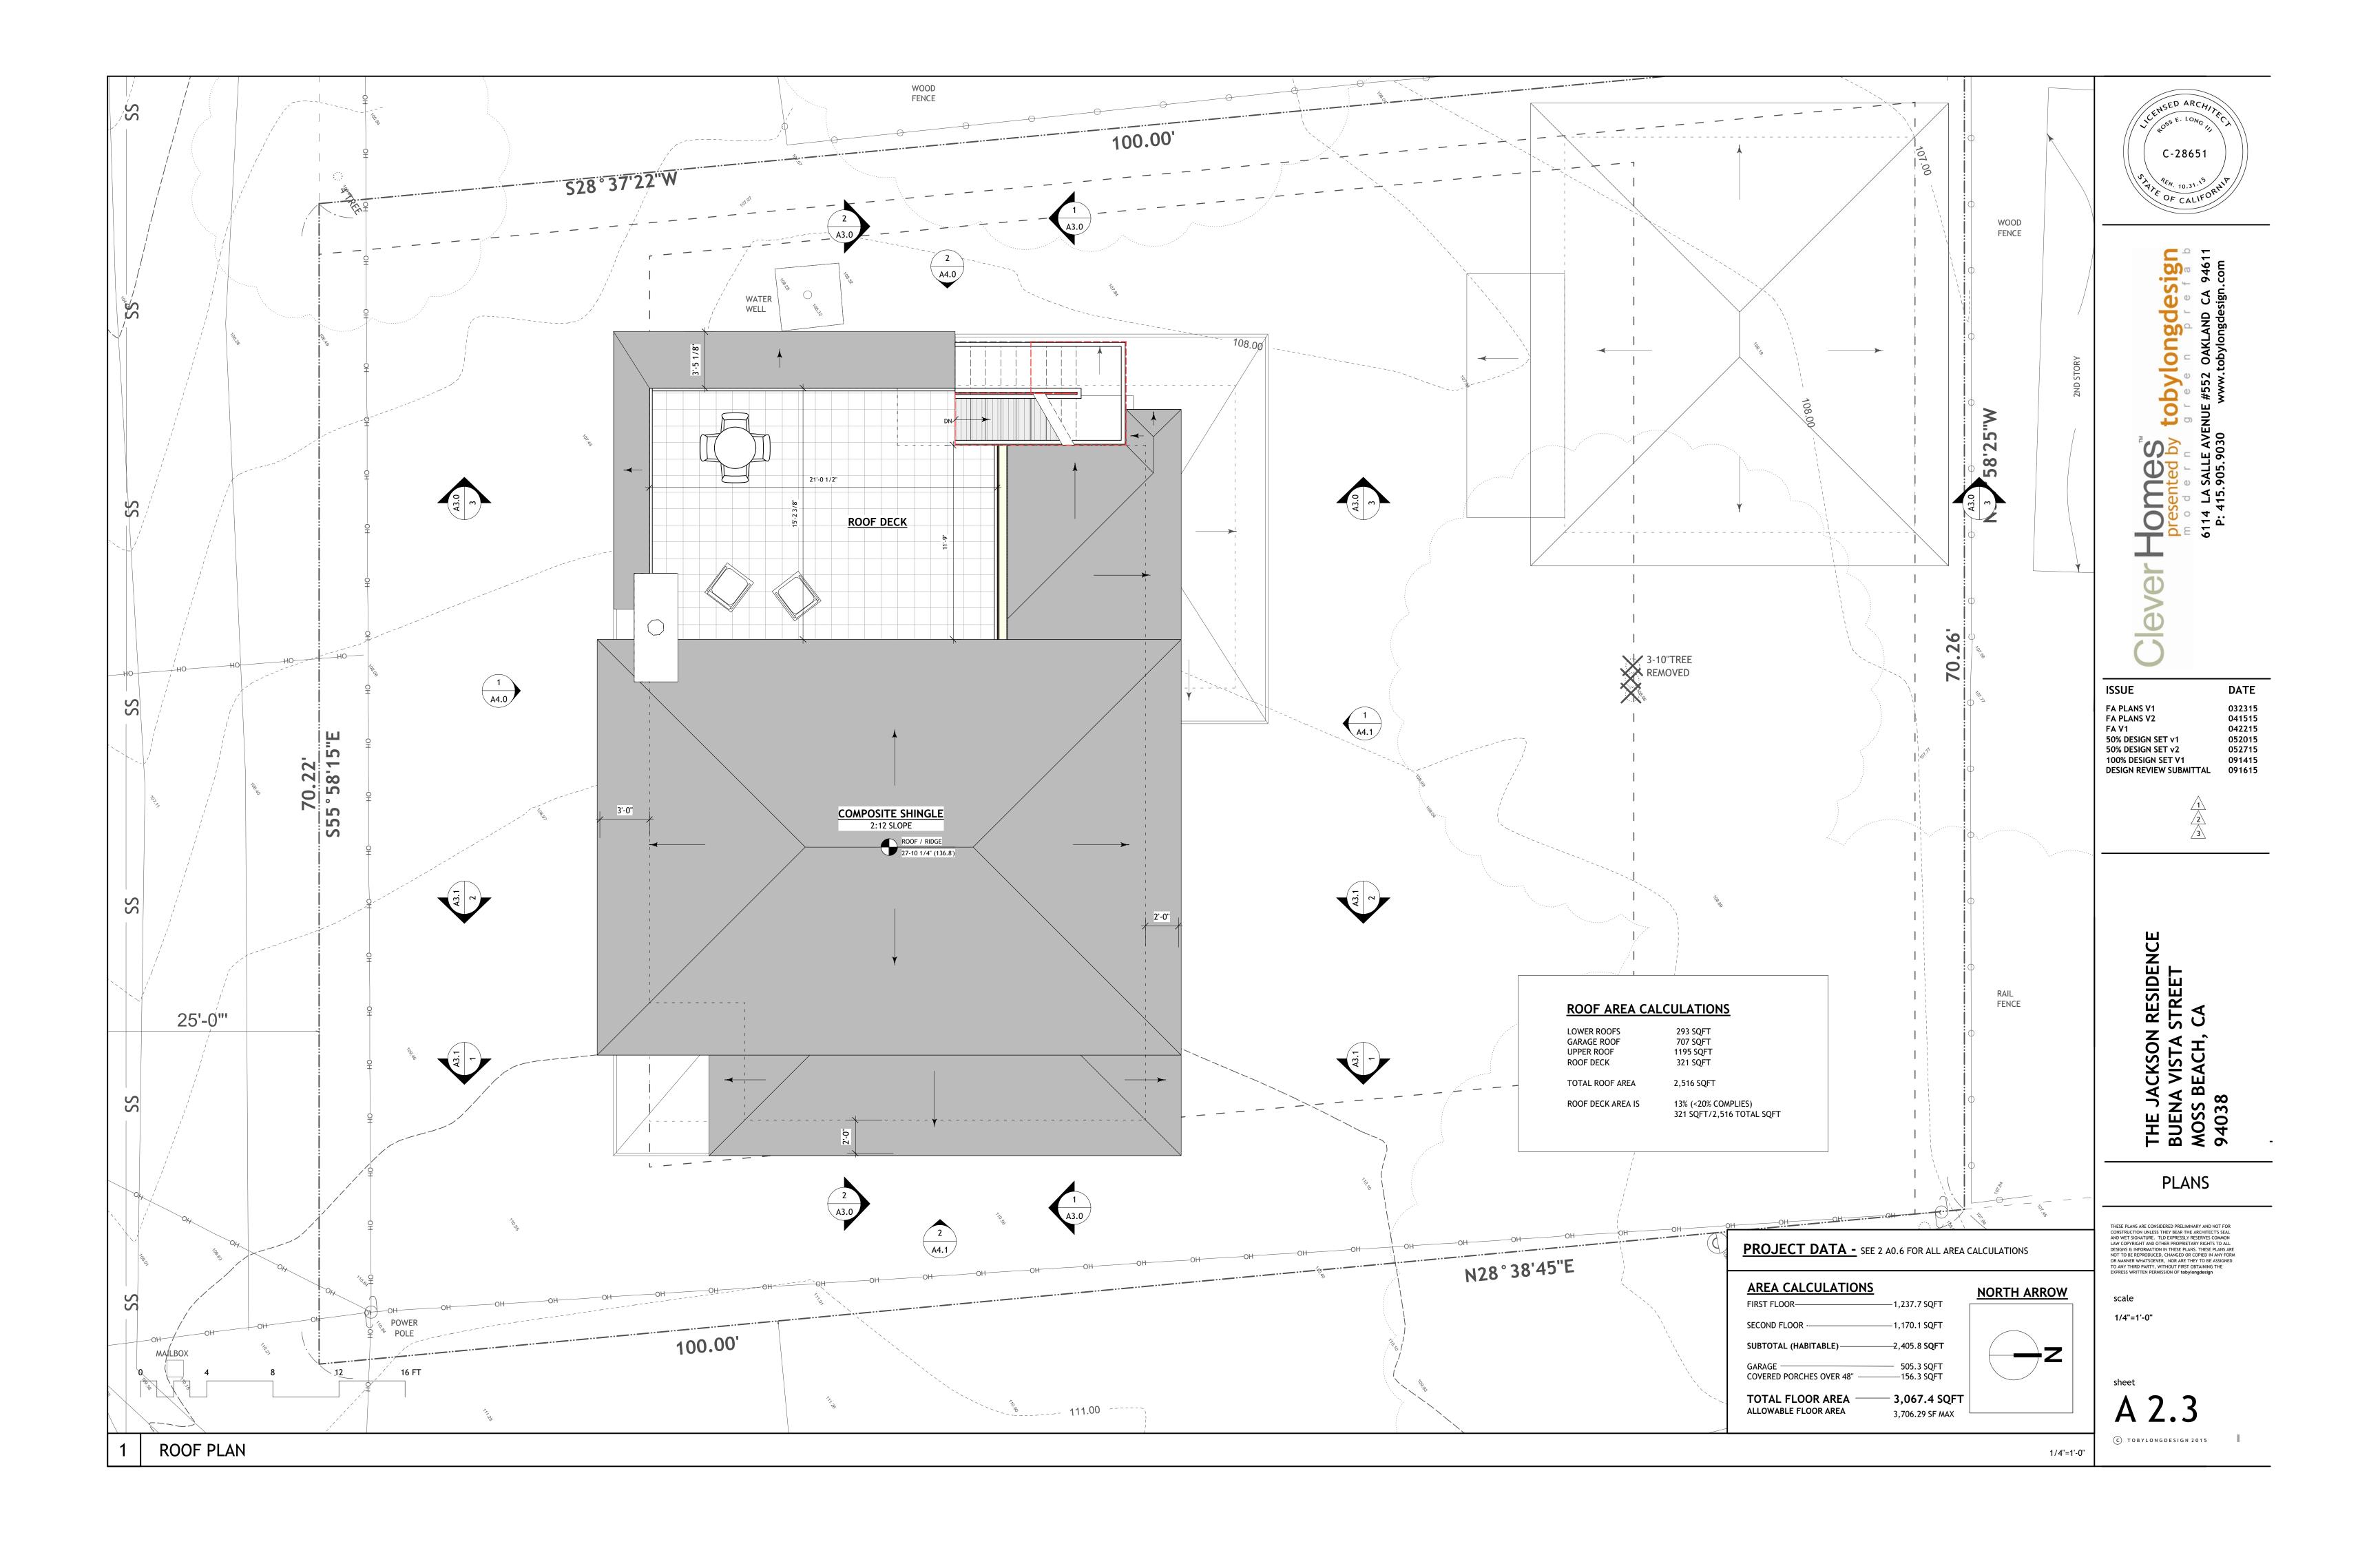

Project Site: Buena Vista Street and Montana Street, Moss Beach

Property Owner: David and Rebecca Jackson Trust

APN: 037-061-060

| Application for SEP 167 Design Review by the         | County Government Center # 455 County Center # Redwood City CA 94063                |
|------------------------------------------------------|-------------------------------------------------------------------------------------|
| County Coastside Designg D<br>Review Committee       | Other Permit #: PREZ015-00049                                                       |
|                                                      |                                                                                     |
| Applicant:                                           | Owner (if different from Applicant):                                                |
| Name: TOBY LONG ALLA                                 | Name: DAVID & REBECCA Actson                                                        |
| Address: 6114 LA SALLE AVE#552                       | Address: 755 DAGE MILLO #8-7                                                        |
| BAKLAND CA Zip: 14611                                | DALO ARTO CA ZIP: 94214                                                             |
| Phone, W: 510 333 3447                               | Phone, W: 601 - 396 - 0234                                                          |
| Email: toby to toby long design. com                 | Email: RED. RAD. 144 6 Ahra. 1. can                                                 |
| Architect or Designer (if different from Applicant): | 3,320                                                                               |
| Name:                                                | Anniem+                                                                             |
| Address:                                             | Zio:                                                                                |
| Phone,W: H:                                          | Email:                                                                              |
|                                                      | I                                                                                   |
|                                                      |                                                                                     |
| Project location:                                    | Site Description:                                                                   |
| APN: 037-061-060                                     | Vacant Parcel                                                                       |
| Address: O BUENA VISTA 54.                           | ☐ Existing Development (Please describe):                                           |
| Moss BEACH CA Zip: 14038                             |                                                                                     |
| coning: R-1/5-17/DR/CD                               |                                                                                     |
| Parcel/lot size: 6916 sq. ft.                        | de 2 Maha an angar pan 2 ann an angar pan 2 ann an ann an an an an an an an an an a |
|                                                      |                                                                                     |
| Project:                                             | Additional Permits Required:                                                        |
| New Single Family Residence: 3,067 sq. ft            | ☐ Certificate of Compliance Type A or Type B                                        |
| Addition to Residence: sq. ft                        | Coastal Development Permit                                                          |
| Other:                                               | ☐ Fence Height Exception (not permitted on coast)                                   |
| ) 2                                                  | ☐ Grading Permit or Exemption                                                       |
| Describe Project:                                    | <ul><li>Home Improvement Exception</li></ul>                                        |
| NEW SINGLE PAYMILY HOME                              | ☐ Non-Conforming Use Permit                                                         |
| WITH DETACHED GARAGE                                 | ☐ Off-Street Parking Exception                                                      |
|                                                      | □ Variance                                                                          |
| ľ                                                    |                                                                                     |