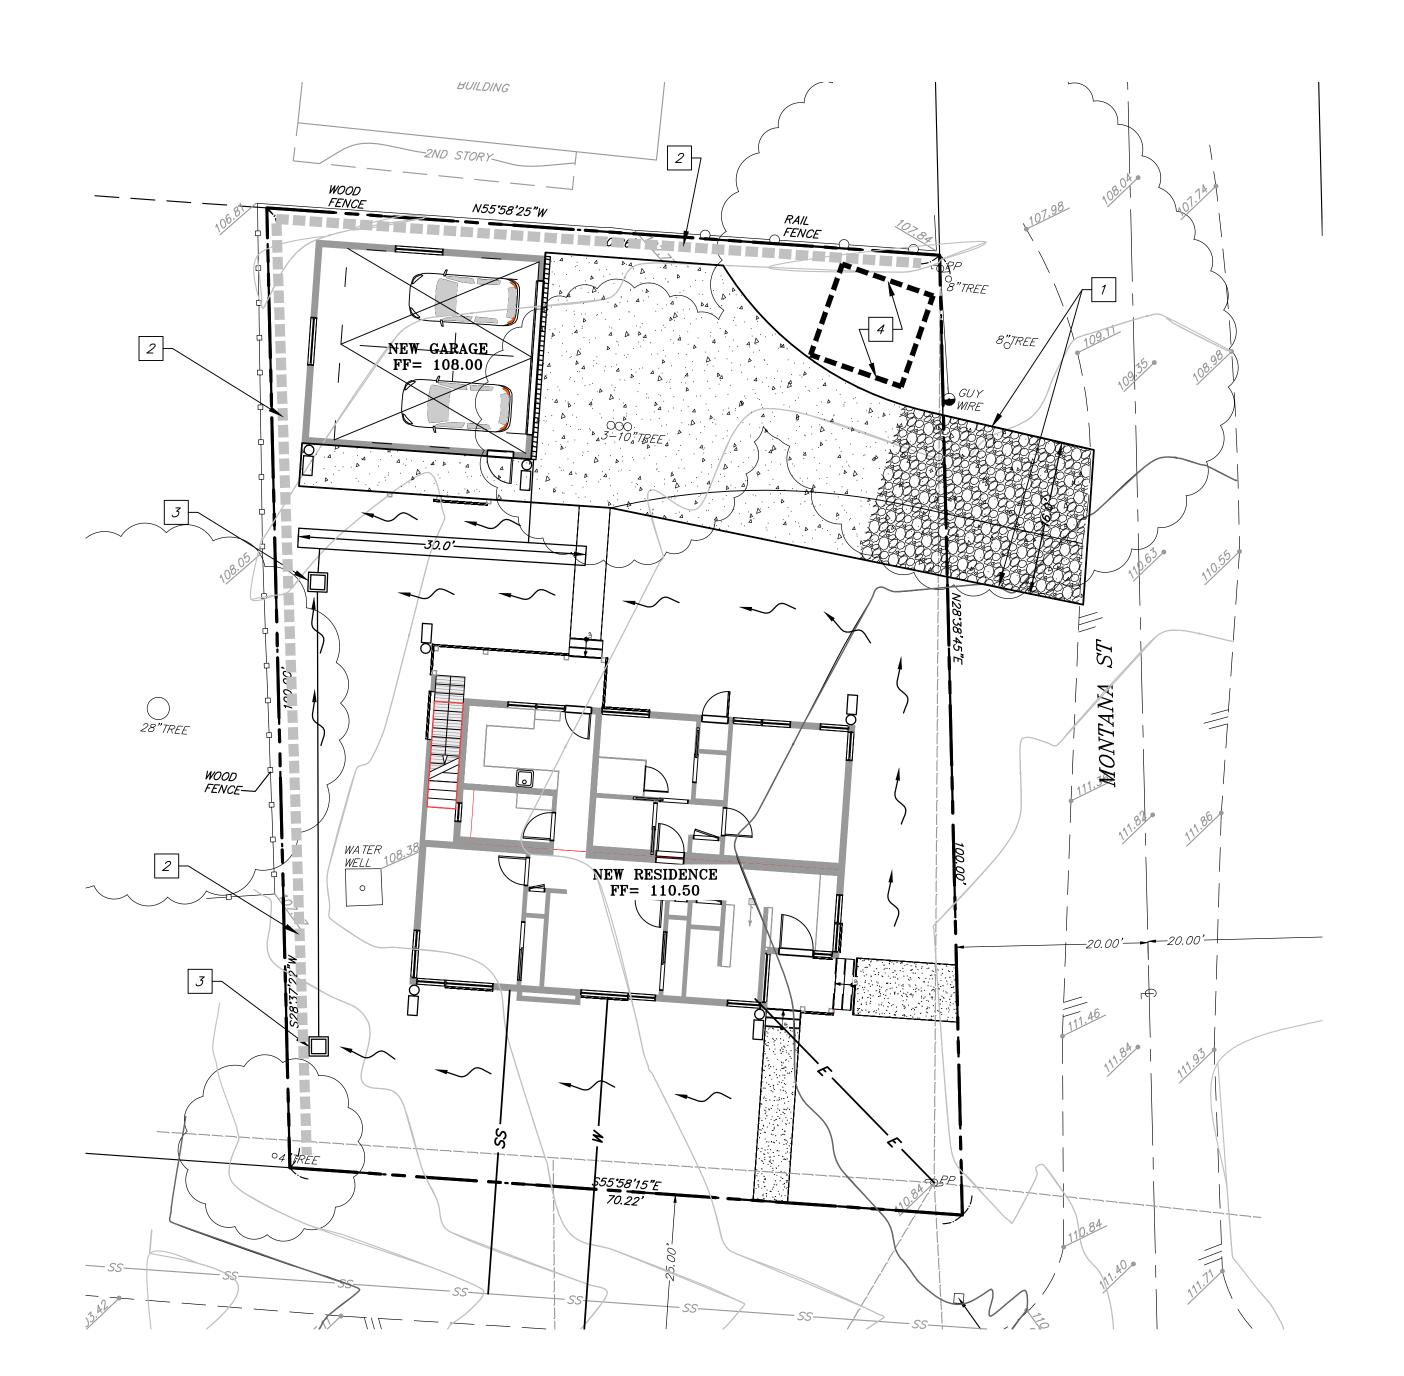

Project Site: Buena Vista Street and Montana Street, Moss Beach

Property Owner: David and Rebecca Jackson Trust

APN: 037-061-060

| Application for SEP 167 Design Review by the         | County Government Center # 455 County Center # Redwood City CA 94063                |
|------------------------------------------------------|-------------------------------------------------------------------------------------|
| County Coastside Designg D<br>Review Committee       | Other Permit #: PREZ015-00049                                                       |
|                                                      |                                                                                     |
| Applicant:                                           | Owner (if different from Applicant):                                                |
| Name: TOBY LONG ALLA                                 | Name: DAVID & REBECCA Actson                                                        |
| Address: 6114 LA SALLE AVE#552                       | Address: 755 DAGE MILLO #8-7                                                        |
| BAKLAND CA Zip: 14611                                | DALO ARTO CA ZIP: 94214                                                             |
| Phone, W: 510 333 3447                               | Phone, W: 601 - 396 - 0234                                                          |
| Email: toby to toby long design. com                 | Email: RED. RAD. 144 6 Ahra. 1. can                                                 |
| Architect or Designer (if different from Applicant): | 3,320                                                                               |
| Name:                                                | Anniem+                                                                             |
| Address:                                             | Zio:                                                                                |
| Phone,W: H:                                          | Email:                                                                              |
|                                                      | I                                                                                   |
|                                                      |                                                                                     |
| Project location:                                    | Site Description:                                                                   |
| APN: 037-061-060                                     | Vacant Parcel                                                                       |
| Address: O BUENA VISTA 54.                           | ☐ Existing Development (Please describe):                                           |
| Moss BEACH CA Zip: 14038                             |                                                                                     |
| coning: R-1/5-17/DR/CD                               |                                                                                     |
| Parcel/lot size: 6916 sq. ft.                        | de 2 Maha an angar pan 2 ann an angar pan 2 ann an ann an an an an an an an an an a |
|                                                      |                                                                                     |
| Project:                                             | Additional Permits Required:                                                        |
| New Single Family Residence: 3,067 sq. ft            | ☐ Certificate of Compliance Type A or Type B                                        |
| Addition to Residence: sq. ft                        | Coastal Development Permit                                                          |
| Other:                                               | ☐ Fence Height Exception (not permitted on coast)                                   |
| ) 2                                                  | ☐ Grading Permit or Exemption                                                       |
| Describe Project:                                    | <ul><li>Home Improvement Exception</li></ul>                                        |
| NEW SINGLE PAYMILY HOME                              | ☐ Non-Conforming Use Permit                                                         |
| WITH DETACHED GARAGE                                 | ☐ Off-Street Parking Exception                                                      |
|                                                      | □ Variance                                                                          |
| ľ                                                    |                                                                                     |