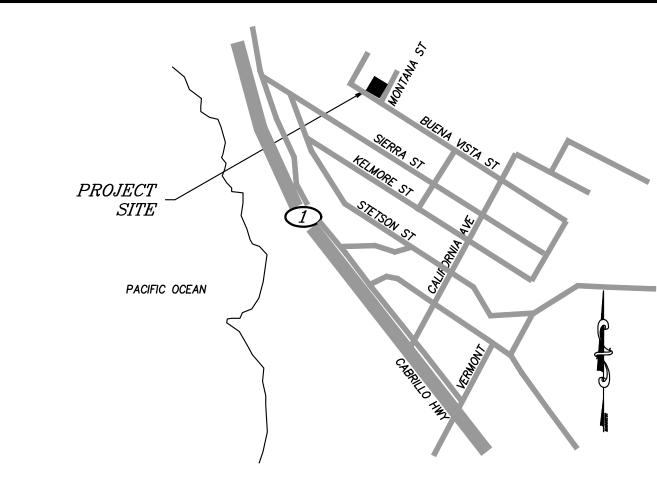

Project Site: Buena Vista Street and Montana Street, Moss Beach

Property Owner: David and Rebecca Jackson Trust

APN: 037-061-060

| Application for SEP 167 Design Review by the         | County Government Center # 455 County Center # Redwood City CA 94063                |
|------------------------------------------------------|-------------------------------------------------------------------------------------|
| County Coastside Designg D<br>Review Committee       | Other Permit #: PREZ015-00049                                                       |
|                                                      |                                                                                     |
| Applicant:                                           | Owner (if different from Applicant):                                                |
| Name: TOBY LONG ALLA                                 | Name: DAVID & REBECCA Actson                                                        |
| Address: 6114 LA SALLE AVE#552                       | Address: 755 DAGE MILLO #8-7                                                        |
| BAKLAND CA Zip: 14611                                | DALO ARTO CA ZIP: 94214                                                             |
| Phone, W: 510 333 3447                               | Phone, W: 601 - 396 - 0234                                                          |
| Email: toby to toby long design. com                 | Email: RED. RAD. 144 6 Ahra. 1. can                                                 |
| Architect or Designer (if different from Applicant): | 3,320                                                                               |
| Name:                                                | Anniem+                                                                             |
| Address:                                             | Zio:                                                                                |
| Phone,W: H:                                          | Email:                                                                              |
|                                                      | I                                                                                   |
|                                                      |                                                                                     |
| Project location:                                    | Site Description:                                                                   |
| APN: 037-061-060                                     | Vacant Parcel                                                                       |
| Address: O BUENA VISTA 54.                           | ☐ Existing Development (Please describe):                                           |
| Moss BEACH CA Zip: 14038                             |                                                                                     |
| coning: R-1/5-17/DR/CD                               |                                                                                     |
| Parcel/lot size: 6916 sq. ft.                        | de 2 Maha an angar pan 2 ann an angar pan 2 ann an ann an an an an an an an an an a |
|                                                      |                                                                                     |
| Project:                                             | Additional Permits Required:                                                        |
| New Single Family Residence: 3,067 sq. ft            | ☐ Certificate of Compliance Type A or Type B                                        |
| Addition to Residence: sq. ft                        | Coastal Development Permit                                                          |
| Other:                                               | ☐ Fence Height Exception (not permitted on coast)                                   |
| ) 2                                                  | ☐ Grading Permit or Exemption                                                       |
| Describe Project:                                    | <ul><li>Home Improvement Exception</li></ul>                                        |
| NEW SINGLE PAYMILY HOME                              | ☐ Non-Conforming Use Permit                                                         |
| WITH DETACHED GARAGE                                 | ☐ Off-Street Parking Exception                                                      |
|                                                      | □ Variance                                                                          |
| ľ                                                    |                                                                                     |