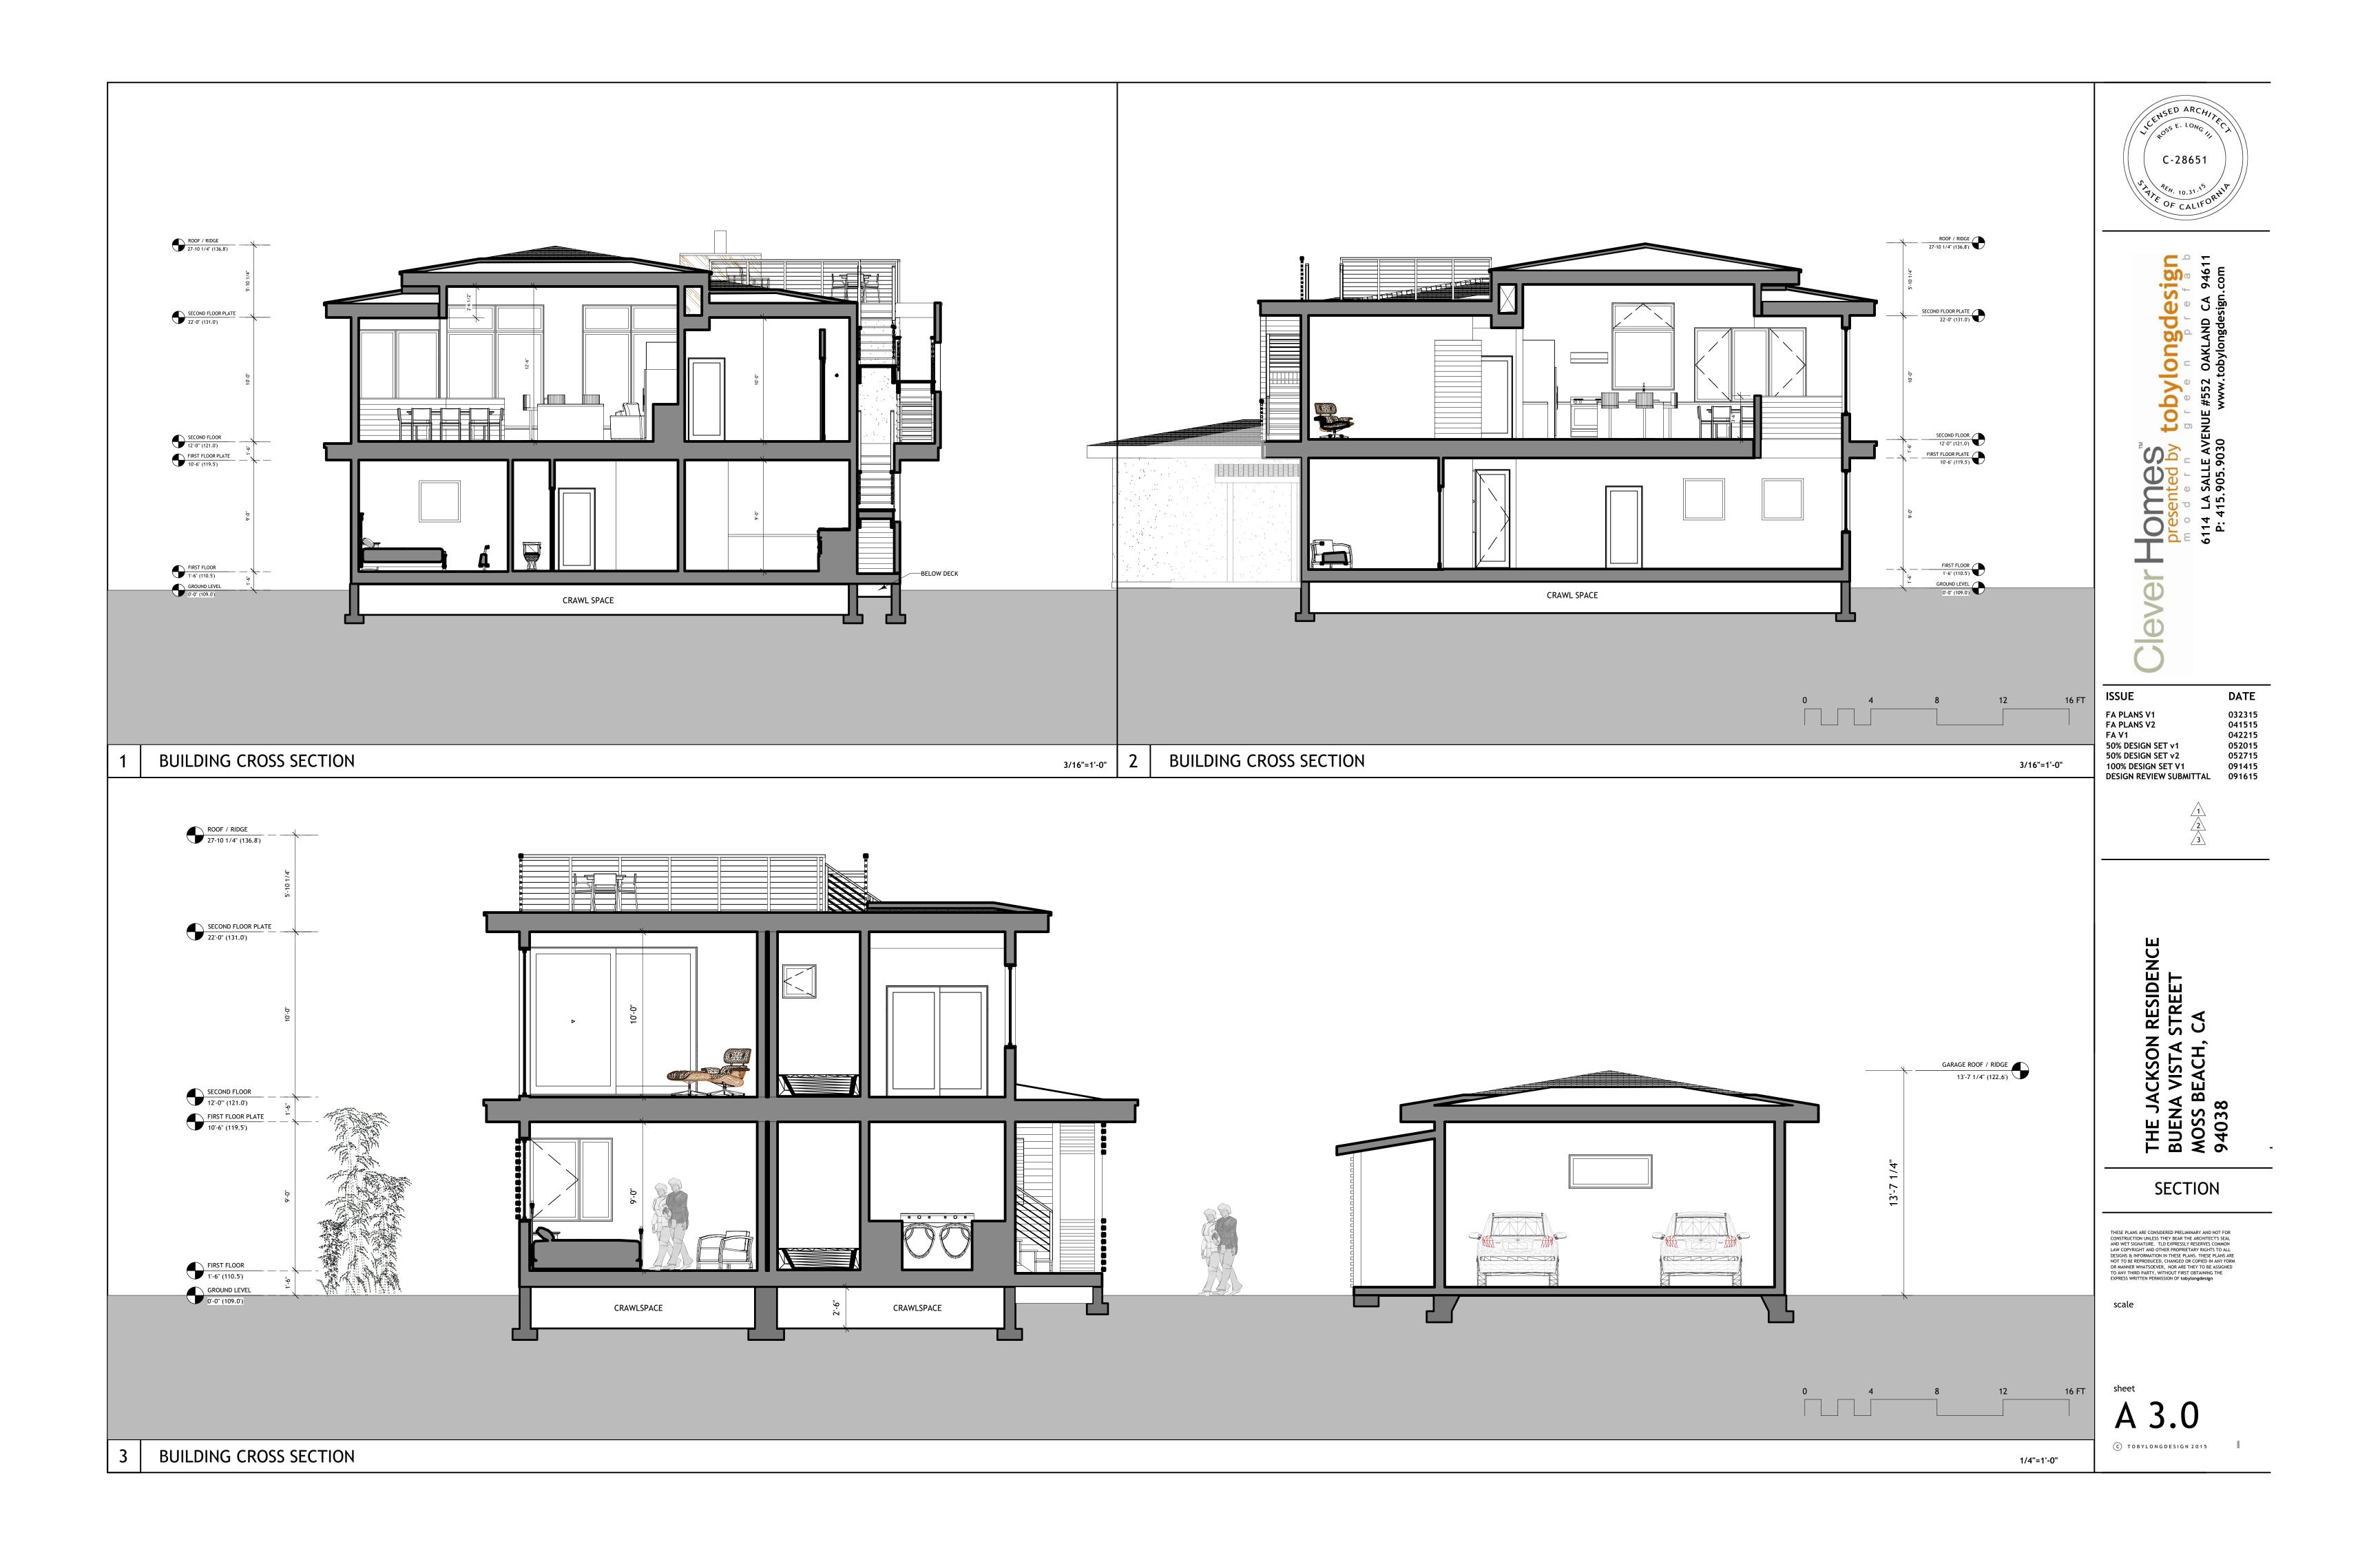

Project Site: Buena Vista Street and Montana Street, Moss Beach

Property Owner: David and Rebecca Jackson Trust

APN: 037-061-060

| Application for SEP 167 Design Review by the         | County Government Center # 455 County Center # Redwood City CA 94063                |
|------------------------------------------------------|-------------------------------------------------------------------------------------|
| County Coastside Designg D<br>Review Committee       | Other Permit #: PREZ015-00049                                                       |
|                                                      |                                                                                     |
| Applicant:                                           | Owner (if different from Applicant):                                                |
| Name: TOBY LONG ALLA                                 | Name: DAVID & REBECCA Actson                                                        |
| Address: 6114 LA SALLE AVE#552                       | Address: 755 DAGE MILLO #8-7                                                        |
| BAKLAND CA Zip: 14611                                | DALO ARTO CA ZIP: 94214                                                             |
| Phone, W: 510 333 3447                               | Phone, W: 601 - 396 - 0234                                                          |
| Email: toby to toby long design. com                 | Email: RED. RAD. 144 6 Ahra. 1. can                                                 |
| Architect or Designer (if different from Applicant): | 3,320                                                                               |
| Name:                                                | Anniem+                                                                             |
| Address:                                             | Zio:                                                                                |
| Phone,W: H:                                          | Email:                                                                              |
|                                                      | I                                                                                   |
|                                                      |                                                                                     |
| Project location:                                    | Site Description:                                                                   |
| APN: 037-061-060                                     | Vacant Parcel                                                                       |
| Address: O BUENA VISTA 54.                           | ☐ Existing Development (Please describe):                                           |
| Moss BEACH CA Zip: 14038                             |                                                                                     |
| coning: R-1/5-17/DR/CD                               |                                                                                     |
| Parcel/lot size: 6916 sq. ft.                        | de 2 Maha an angar pan 2 ann an angar pan 2 ann an ann an an an an an an an an an a |
|                                                      |                                                                                     |
| Project:                                             | Additional Permits Required:                                                        |
| New Single Family Residence: 3,067 sq. ft            | ☐ Certificate of Compliance Type A or Type B                                        |
| Addition to Residence: sq. ft                        | Coastal Development Permit                                                          |
| Other:                                               | ☐ Fence Height Exception (not permitted on coast)                                   |
| ) 2                                                  | ☐ Grading Permit or Exemption                                                       |
| Describe Project:                                    | <ul><li>Home Improvement Exception</li></ul>                                        |
| NEW SINGLE PAYMILY HOME                              | ☐ Non-Conforming Use Permit                                                         |
| WITH DETACHED GARAGE                                 | ☐ Off-Street Parking Exception                                                      |
|                                                      | □ Variance                                                                          |
| ľ                                                    |                                                                                     |