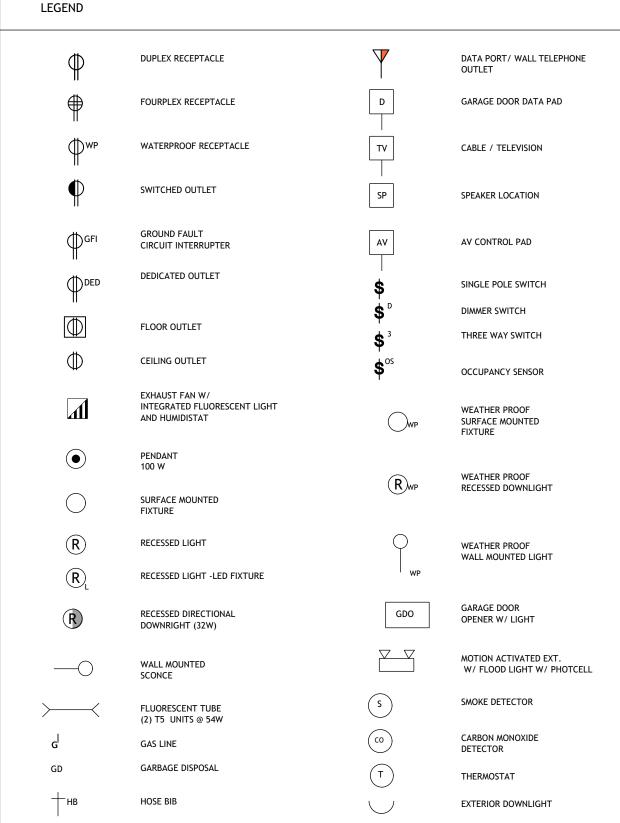

| Fill in Blanks:                                              | Material                                                                                                                                                                        | Color/Finish                             | Check if<br>matches<br>existing          |
|--------------------------------------------------------------|---------------------------------------------------------------------------------------------------------------------------------------------------------------------------------|------------------------------------------|------------------------------------------|
|                                                              | Streeo 1                                                                                                                                                                        | (If different from existing, attach samp | le)                                      |
| a. Exterior walls                                            | as comet wood siding                                                                                                                                                            | NATURAL STAINED                          |                                          |
| b. Trim                                                      | ALUMINIUM REGLETS                                                                                                                                                               | ANNODIED                                 |                                          |
| c. Windows                                                   | ALLMINIUM '                                                                                                                                                                     | BLACK                                    |                                          |
| d. Doors                                                     | FIBELGUASS                                                                                                                                                                      | WOOD PEXTURE                             |                                          |
| e. Roof                                                      | SHIMILES (comp.)                                                                                                                                                                | 4 rety.                                  | , <b>0</b>                               |
| r. Chimneys                                                  | COLD HOUSED STORE                                                                                                                                                               | And the state of the state of            |                                          |
| g. Decks & railings                                          | CABLE RAIL                                                                                                                                                                      | * * * * * * * * * * * * * * * * * * * *  |                                          |
| h. Stairs                                                    | WOOD                                                                                                                                                                            | STAINED                                  | \                                        |
| i. Retaining walls                                           |                                                                                                                                                                                 |                                          | ·                                        |
| j. Fences                                                    | Webs                                                                                                                                                                            | SHINE                                    | , n, |
| k. Accessory buildings                                       |                                                                                                                                                                                 |                                          |                                          |
| I. Garage/Carport _                                          | STYCLO                                                                                                                                                                          | NANM                                     |                                          |
| ncluding the required findir<br>pplicable to the location of | the County must determine that this projectings that the project does conform to the stathe project pursuant to Section 6565.10.  Statement of project compliance with standard | ndards and guidelines for design r       | review                                   |
| apport of the application is                                 | mation stated above and on forms, plans, a<br>true and correct to the best of my knowled<br>ned project planner of any changes to info                                          | ge, It is my//esponsibility to inform    | the County of                            |