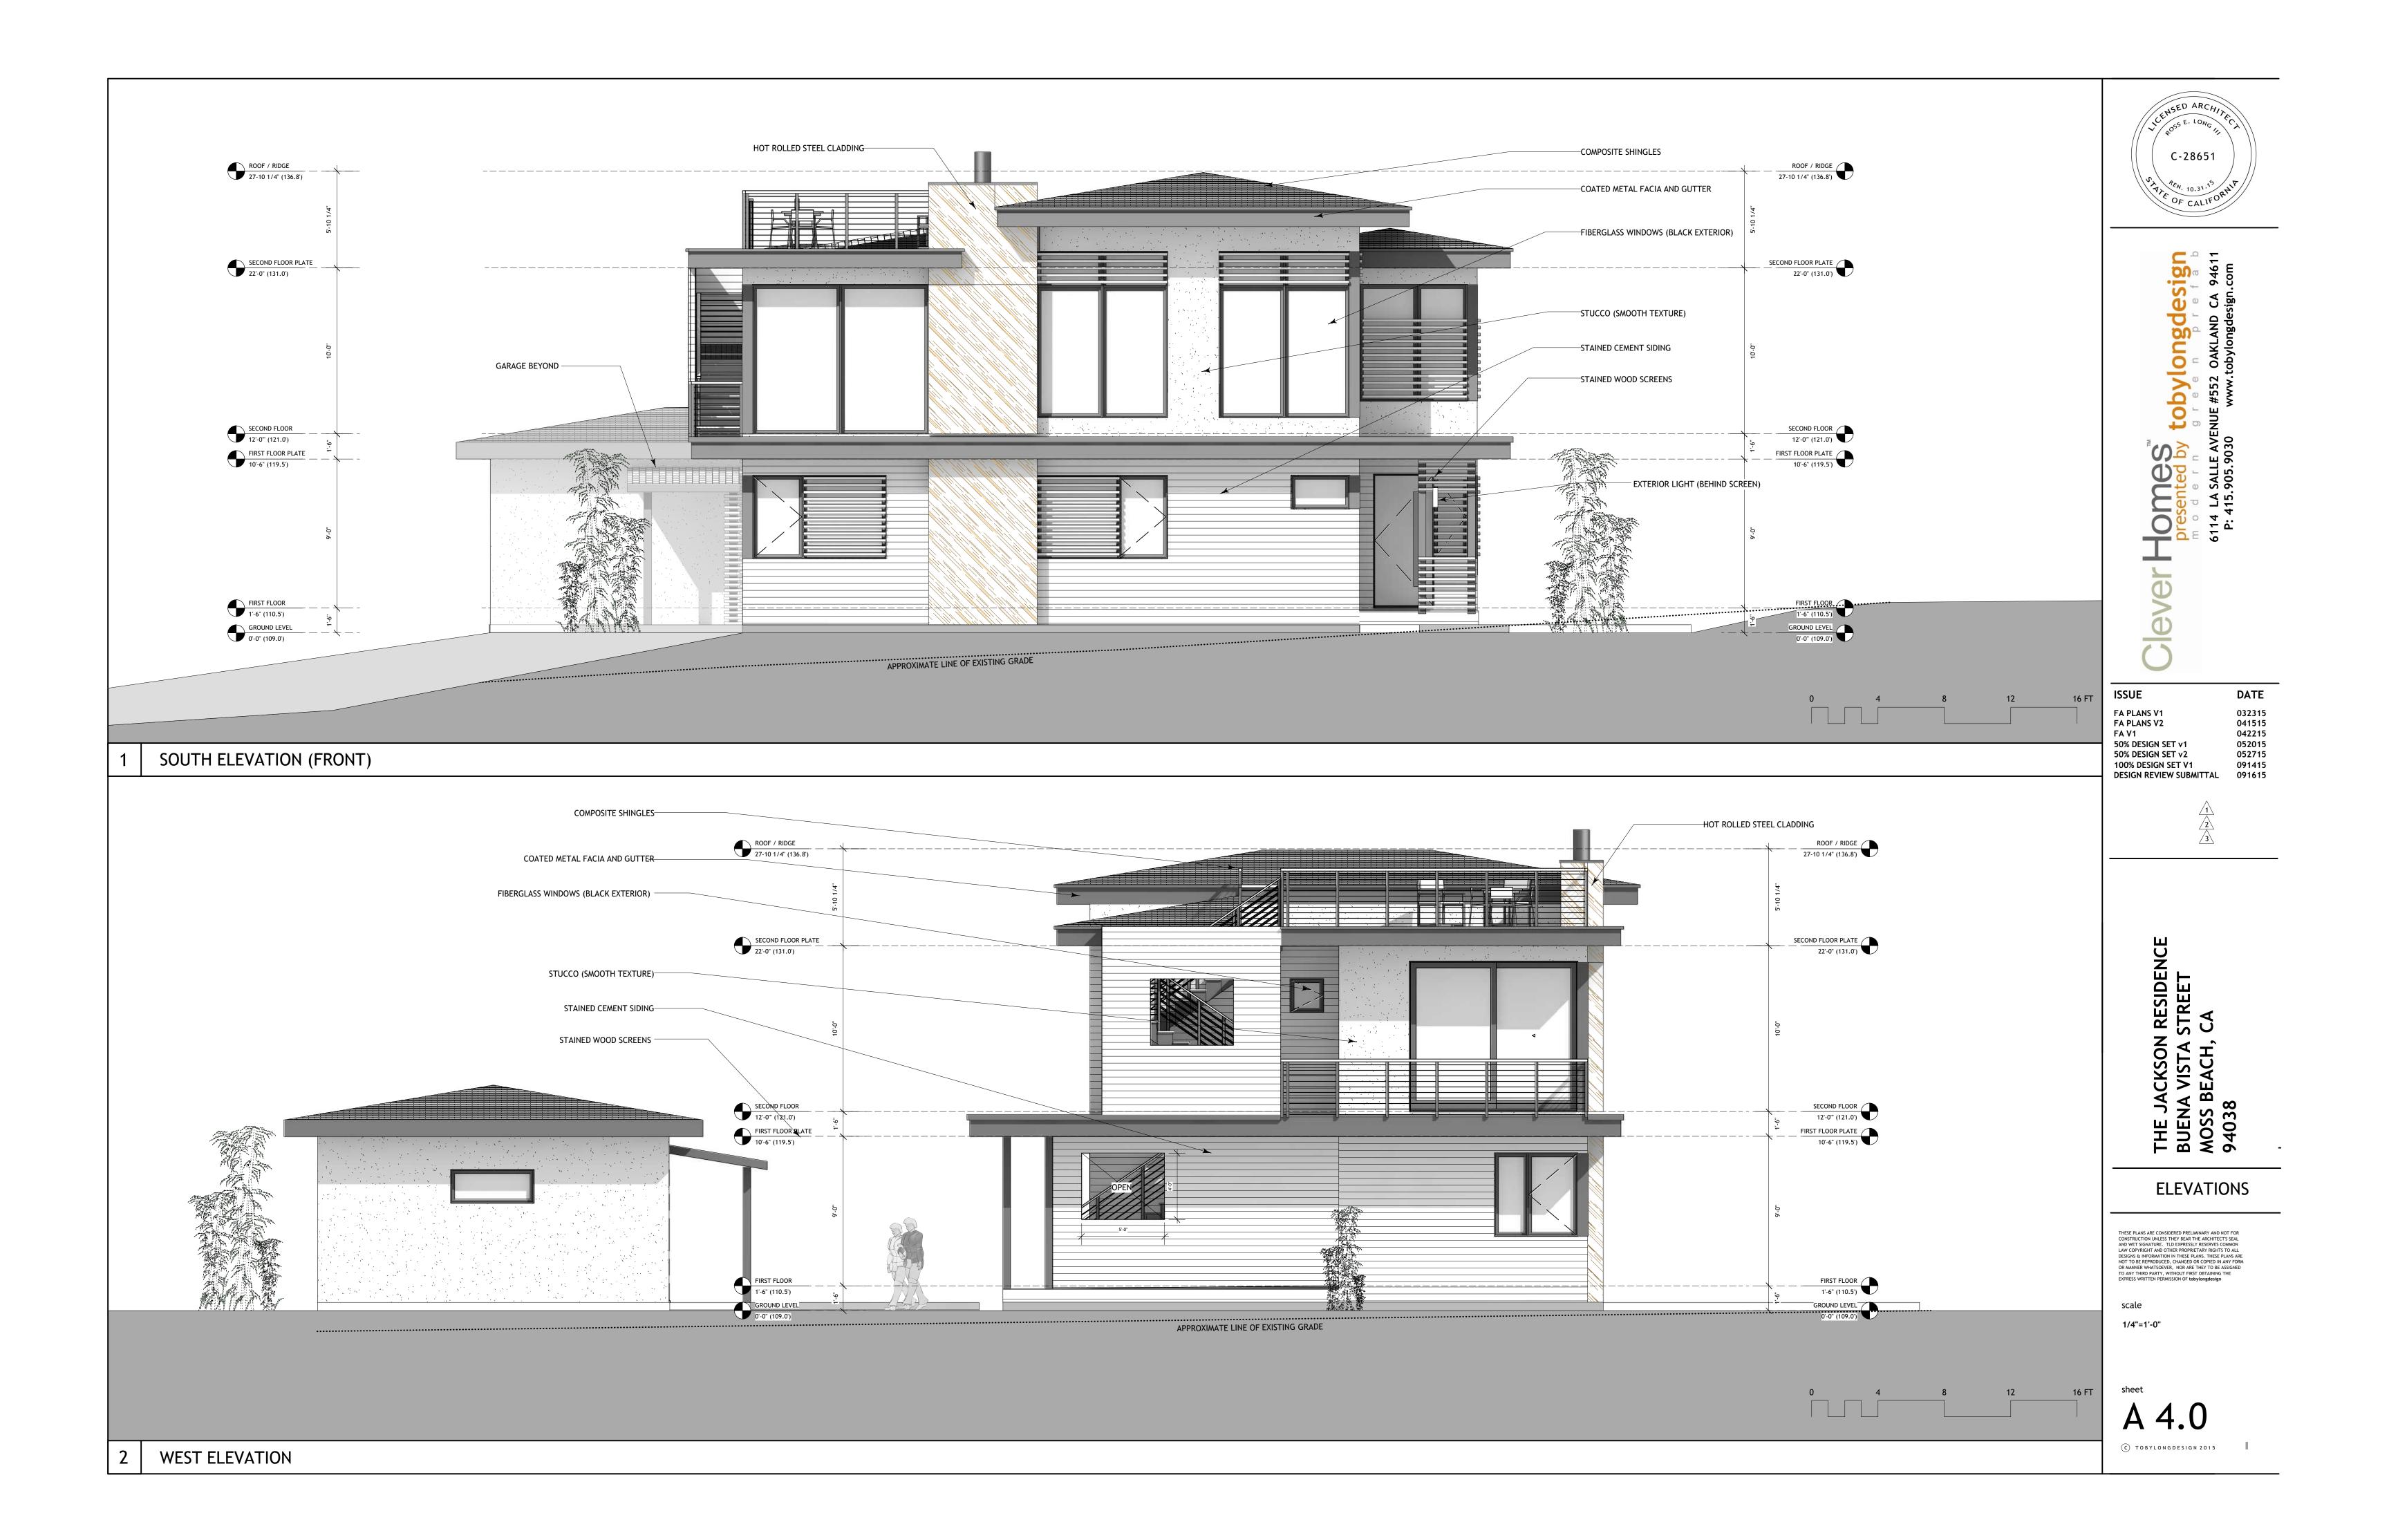

| Fill in Blanks:                                              | Material                                                                                                                                                                        | Color/Finish                             | Check if<br>matches<br>existing          |
|--------------------------------------------------------------|---------------------------------------------------------------------------------------------------------------------------------------------------------------------------------|------------------------------------------|------------------------------------------|
|                                                              | Streeo 1                                                                                                                                                                        | (If different from existing, attach samp | le)                                      |
| a. Exterior walls                                            | as comet wood siding                                                                                                                                                            | NATURAL STAINED                          |                                          |
| b. Trim                                                      | ALUMINIUM REGLETS                                                                                                                                                               | ANNODIED                                 |                                          |
| c. Windows                                                   | ALLMINIUM '                                                                                                                                                                     | BLACK                                    |                                          |
| d. Doors                                                     | FIBELGUASS                                                                                                                                                                      | WOOD PEXTURE                             |                                          |
| e. Roof                                                      | SHIMILES (comp.)                                                                                                                                                                | 4 rety.                                  | , <b>0</b>                               |
| r. Chimneys                                                  | COLD HOUSED STORE                                                                                                                                                               | And the state of the state of            |                                          |
| g. Decks & railings                                          | CABLE RAIL                                                                                                                                                                      | * * * * * * * * * * * * * * * * * * * *  |                                          |
| h. Stairs                                                    | WOOD                                                                                                                                                                            | STAINED                                  | \                                        |
| i. Retaining walls                                           |                                                                                                                                                                                 |                                          | ·                                        |
| j. Fences                                                    | Webs                                                                                                                                                                            | SHINE                                    | , n, |
| k. Accessory buildings                                       |                                                                                                                                                                                 |                                          |                                          |
| I. Garage/Carport _                                          | STYCLO                                                                                                                                                                          | NANM                                     |                                          |
| ncluding the required findir<br>pplicable to the location of | the County must determine that this projectings that the project does conform to the stathe project pursuant to Section 6565.10.  Statement of project compliance with standard | ndards and guidelines for design r       | review                                   |
| apport of the application is                                 | mation stated above and on forms, plans, a<br>true and correct to the best of my knowled<br>ned project planner of any changes to info                                          | ge, It is my//esponsibility to inform    | the County of                            |