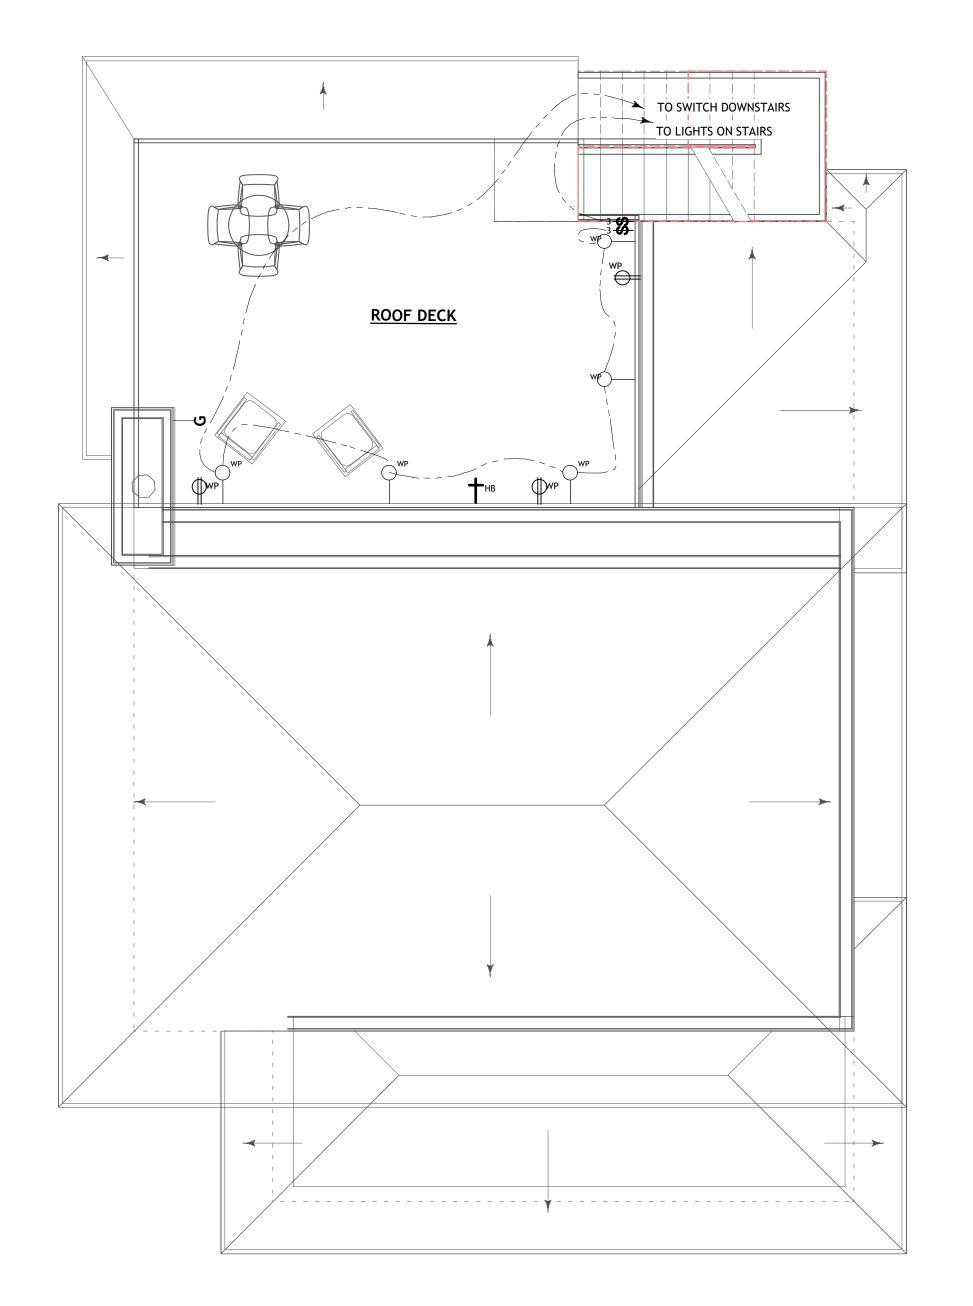

| Fill in Blanks:                                              | Material                                                                                                                                                                        | Color/Finish                             | Check if<br>matches<br>existing          |
|--------------------------------------------------------------|---------------------------------------------------------------------------------------------------------------------------------------------------------------------------------|------------------------------------------|------------------------------------------|
|                                                              | Streeo 1                                                                                                                                                                        | (If different from existing, attach samp | le)                                      |
| a. Exterior walls                                            | as comet wood siding                                                                                                                                                            | NATURAL STAINED                          |                                          |
| b. Trim                                                      | ALUMINIUM REGLETS                                                                                                                                                               | ANNODIED                                 |                                          |
| c. Windows                                                   | ALLMINIUM '                                                                                                                                                                     | BLACK                                    |                                          |
| d. Doors                                                     | FIBELGUASS                                                                                                                                                                      | WOOD PEXTURE                             |                                          |
| e. Roof                                                      | SHIMILES (comp.)                                                                                                                                                                | 4 rety.                                  | , <b>0</b>                               |
| r. Chimneys                                                  | COLD HOUSED STORE                                                                                                                                                               | And the state of the state of            |                                          |
| g. Decks & railings                                          | CABLE RAIL                                                                                                                                                                      | * * * * * * * * * * * * * * * * * * * *  |                                          |
| h. Stairs                                                    | WOOD                                                                                                                                                                            | STAINED                                  | \                                        |
| i. Retaining walls                                           |                                                                                                                                                                                 |                                          | ·                                        |
| j. Fences                                                    | Webs                                                                                                                                                                            | SHINE                                    | , n, |
| k. Accessory buildings                                       |                                                                                                                                                                                 |                                          |                                          |
| I. Garage/Carport _                                          | STYCLO                                                                                                                                                                          | NANM                                     |                                          |
| ncluding the required findir<br>pplicable to the location of | the County must determine that this projectings that the project does conform to the stathe project pursuant to Section 6565.10.  Statement of project compliance with standard | ndards and guidelines for design r       | review                                   |
| apport of the application is                                 | mation stated above and on forms, plans, a<br>true and correct to the best of my knowled<br>ned project planner of any changes to info                                          | ge, It is my//esponsibility to inform    | the County of                            |