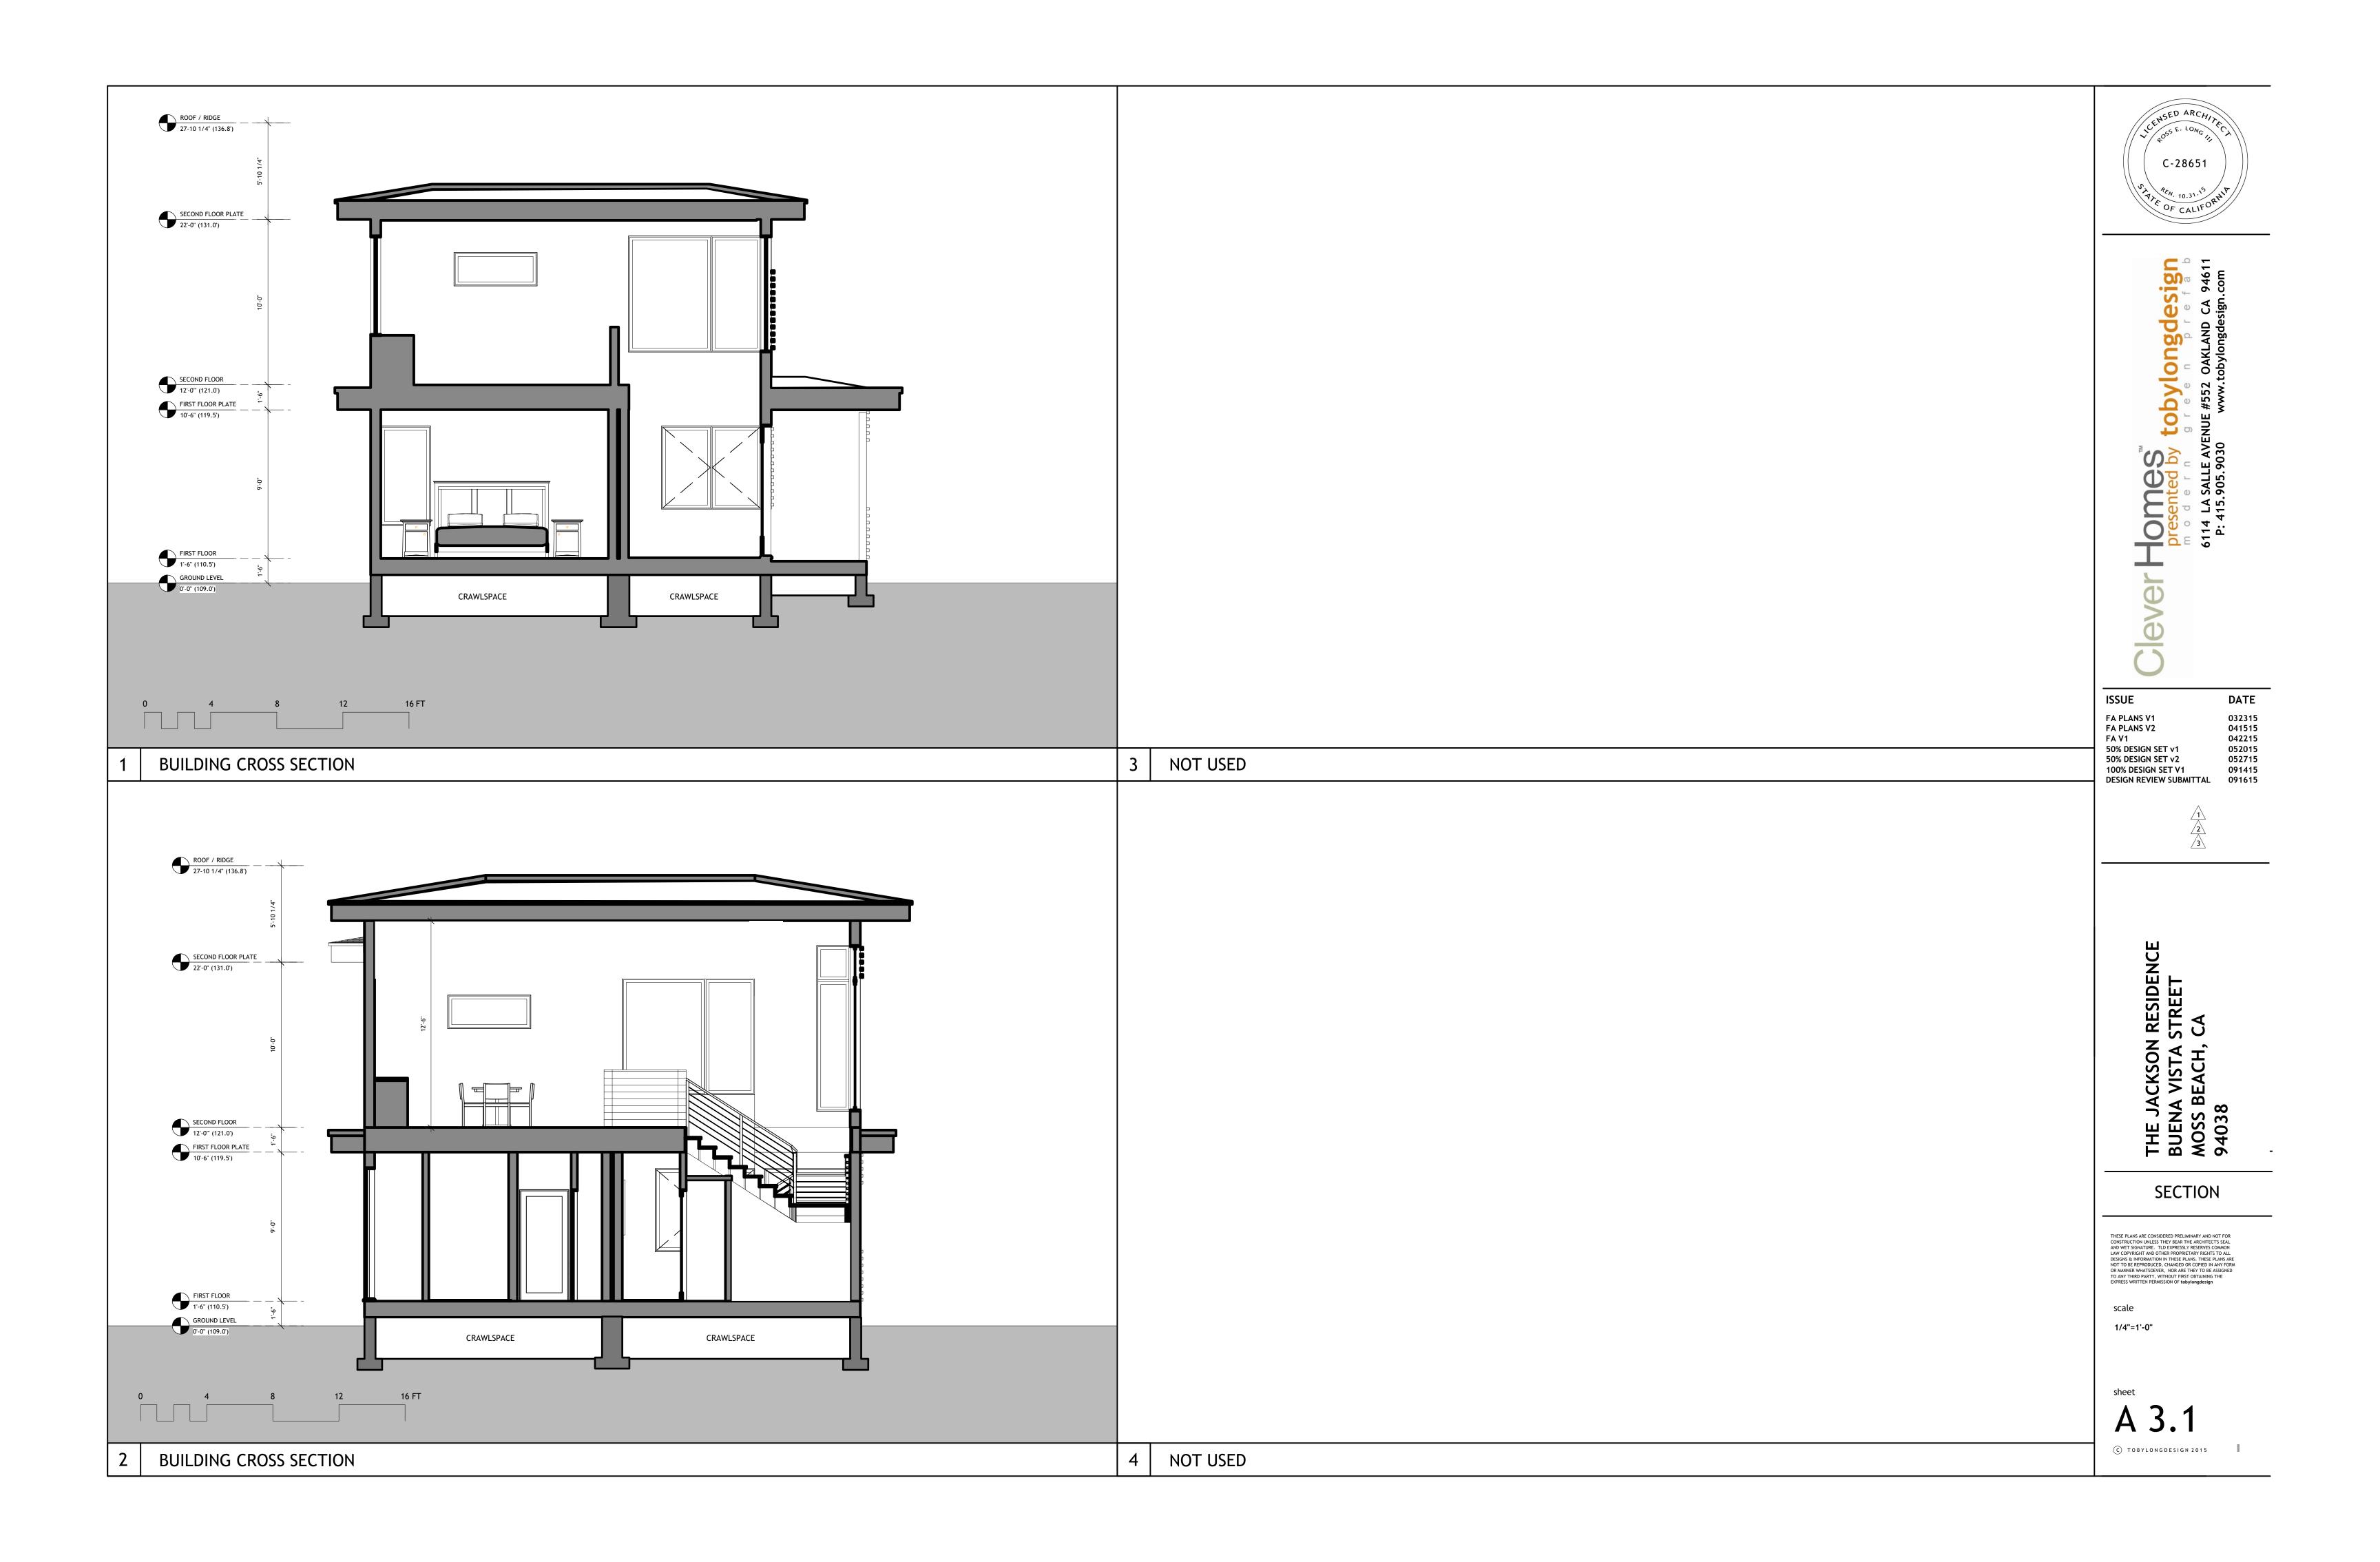

Project Site: Buena Vista Street and Montana Street, Moss Beach

Property Owner: David and Rebecca Jackson Trust

APN: 037-061-060

| Application for SEP 167 Design Review by the         | County Government Center # 455 County Center # Redwood City CA 94063                |
|------------------------------------------------------|-------------------------------------------------------------------------------------|
| County Coastside Designg D<br>Review Committee       | Other Permit #: PREZ015-00049                                                       |
|                                                      |                                                                                     |
| Applicant:                                           | Owner (if different from Applicant):                                                |
| Name: TOBY LONG ALLA                                 | Name: DAVID & REBECCA Actson                                                        |
| Address: 6114 LA SALLE AVE#552                       | Address: 755 DAGE MILLO #8-7                                                        |
| BAKLAND CA Zip: 14611                                | DALO ARTO CA ZIP: 94214                                                             |
| Phone, W: 510 333 3447                               | Phone, W: 601 - 396 - 0234                                                          |
| Email: toby to toby long design. com                 | Email: RED. RAD. 144 6 Ahra. 1. can                                                 |
| Architect or Designer (if different from Applicant): | 3,320                                                                               |
| Name:                                                | Anniem+                                                                             |
| Address:                                             | Zio:                                                                                |
| Phone,W: H:                                          | Email:                                                                              |
|                                                      | I                                                                                   |
|                                                      |                                                                                     |
| Project location:                                    | Site Description:                                                                   |
| APN: 037-061-060                                     | Vacant Parcel                                                                       |
| Address: O BUENA VISTA 54.                           | ☐ Existing Development (Please describe):                                           |
| Moss BEACH CA Zip: 14038                             |                                                                                     |
| coning: R-1/5-17/DR/CD                               |                                                                                     |
| Parcel/lot size: 6916 sq. ft.                        | de 2 Maha an angar pan 2 ann an angar pan 2 ann an ann an an an an an an an an an a |
|                                                      |                                                                                     |
| Project:                                             | Additional Permits Required:                                                        |
| New Single Family Residence: 3,067 sq. ft            | ☐ Certificate of Compliance Type A or Type B                                        |
| Addition to Residence: sq. ft                        | Coastal Development Permit                                                          |
| Other:                                               | ☐ Fence Height Exception (not permitted on coast)                                   |
| ) 2                                                  | ☐ Grading Permit or Exemption                                                       |
| Describe Project:                                    | <ul><li>Home Improvement Exception</li></ul>                                        |
| NEW SINGLE PAYMILY HOME                              | ☐ Non-Conforming Use Permit                                                         |
| WITH DETACHED GARAGE                                 | ☐ Off-Street Parking Exception                                                      |
|                                                      | □ Variance                                                                          |
| ľ                                                    |                                                                                     |