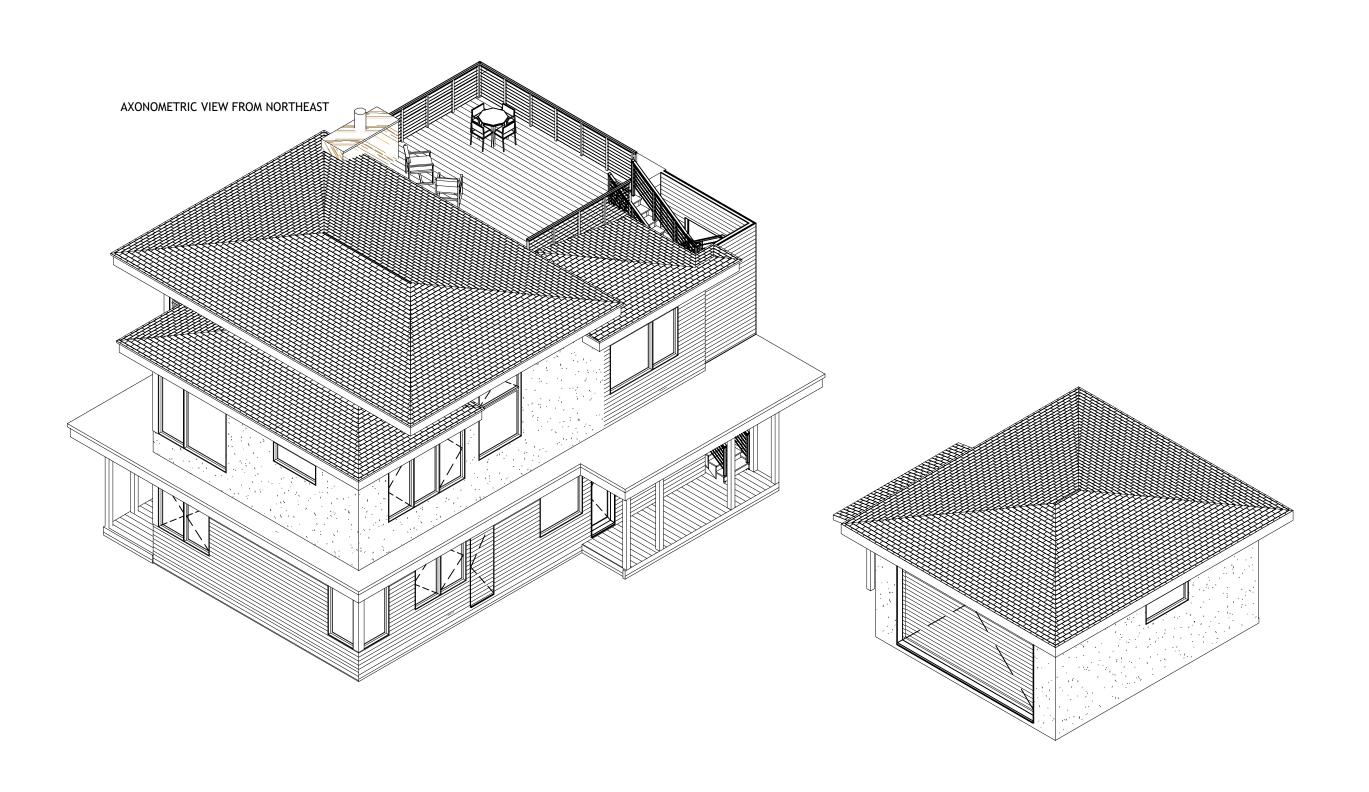

Project Site: Buena Vista Street and Montana Street, Moss Beach

Property Owner: David and Rebecca Jackson Trust

APN: 037-061-060

| Application for SEP 167 Design Review by the         | County Government Center # 455 County Center # Redwood City CA 94063                |
|------------------------------------------------------|-------------------------------------------------------------------------------------|
| County Coastside Designg D<br>Review Committee       | Other Permit #: PREZ015-00049                                                       |
|                                                      |                                                                                     |
| Applicant:                                           | Owner (if different from Applicant):                                                |
| Name: TOBY LONG ALLA                                 | Name: DAVID & REBECCA Actson                                                        |
| Address: 6114 LA SALLE AVE#552                       | Address: 755 DAGE MILLO #8-7                                                        |
| BAKLAND CA Zip: 14611                                | DALO ARTO CA ZIP: 94214                                                             |
| Phone, W: 510 333 3447                               | Phone, W: 601 - 396 - 0234                                                          |
| Email: toby to toby long design. com                 | Email: RED. RAD. 144 6 Ahra. 1. can                                                 |
| Architect or Designer (if different from Applicant): | 3,320                                                                               |
| Name:                                                | Anniem+                                                                             |
| Address:                                             | Zio:                                                                                |
| Phone,W: H:                                          | Email:                                                                              |
|                                                      | I                                                                                   |
|                                                      |                                                                                     |
| Project location:                                    | Site Description:                                                                   |
| APN: 037-061-060                                     | Vacant Parcel                                                                       |
| Address: O BUENA VISTA 54.                           | ☐ Existing Development (Please describe):                                           |
| Moss BEACH CA Zip: 14038                             |                                                                                     |
| coning: R-1/5-17/DR/CD                               |                                                                                     |
| Parcel/lot size: 6916 sq. ft.                        | de 2 Maha an angar pan 2 ann an angar pan 2 ann an ann an an an an an an an an an a |
|                                                      |                                                                                     |
| Project:                                             | Additional Permits Required:                                                        |
| New Single Family Residence: 3,067 sq. ft            | ☐ Certificate of Compliance Type A or Type B                                        |
| Addition to Residence: sq. ft                        | Coastal Development Permit                                                          |
| Other:                                               | ☐ Fence Height Exception (not permitted on coast)                                   |
| ) 2                                                  | ☐ Grading Permit or Exemption                                                       |
| Describe Project:                                    | <ul><li>Home Improvement Exception</li></ul>                                        |
| NEW SINGLE PAYMILY HOME                              | ☐ Non-Conforming Use Permit                                                         |
| WITH DETACHED GARAGE                                 | ☐ Off-Street Parking Exception                                                      |
|                                                      | □ Variance                                                                          |
| ľ                                                    |                                                                                     |