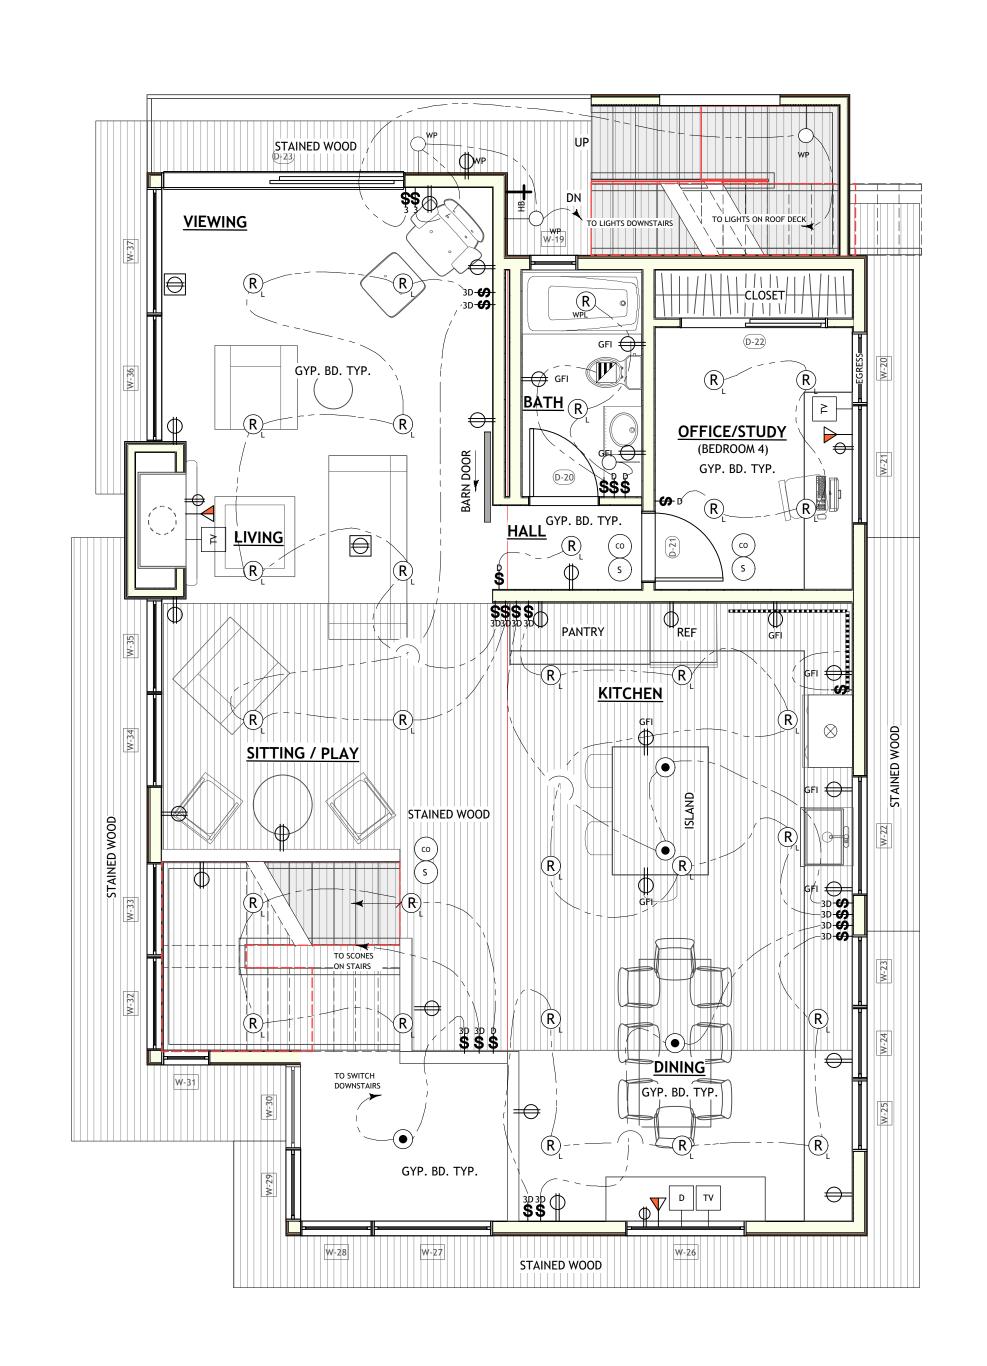

| Fill in Blanks:                                              | Material                                                                                                                                                                        | Color/Finish                             | Check if<br>matches<br>existing          |
|--------------------------------------------------------------|---------------------------------------------------------------------------------------------------------------------------------------------------------------------------------|------------------------------------------|------------------------------------------|
|                                                              | Streeo 1                                                                                                                                                                        | (If different from existing, attach samp | le)                                      |
| a. Exterior walls                                            | as comet wood siding                                                                                                                                                            | NATURAL STAINED                          |                                          |
| b. Trim                                                      | ALUMINIUM REGLETS                                                                                                                                                               | ANNODIED                                 |                                          |
| c. Windows                                                   | ALLMINIUM '                                                                                                                                                                     | BLACK                                    |                                          |
| d. Doors                                                     | FIBELGUASS                                                                                                                                                                      | WOOD PEXTURE                             |                                          |
| e. Roof                                                      | SHIMILES (comp.)                                                                                                                                                                | 4 rety.                                  | , <b>0</b>                               |
| r. Chimneys                                                  | COLD HOUSED STORE                                                                                                                                                               | And the state of the state of            |                                          |
| g. Decks & railings                                          | CABLE RAIL                                                                                                                                                                      | * * * * * * * * * * * * * * * * * * * *  |                                          |
| h. Stairs                                                    | WOOD                                                                                                                                                                            | STAINED                                  | \                                        |
| i. Retaining walls                                           |                                                                                                                                                                                 |                                          | ·                                        |
| j. Fences                                                    | Webs                                                                                                                                                                            | SHINE                                    | , n, |
| k. Accessory buildings                                       |                                                                                                                                                                                 |                                          |                                          |
| I. Garage/Carport _                                          | STYCLO                                                                                                                                                                          | NANM                                     |                                          |
| ncluding the required findir<br>pplicable to the location of | the County must determine that this projectings that the project does conform to the stathe project pursuant to Section 6565.10.  Statement of project compliance with standard | ndards and guidelines for design r       | review                                   |
| apport of the application is                                 | mation stated above and on forms, plans, a<br>true and correct to the best of my knowled<br>ned project planner of any changes to info                                          | ge, It is my//esponsibility to inform    | the County of                            |