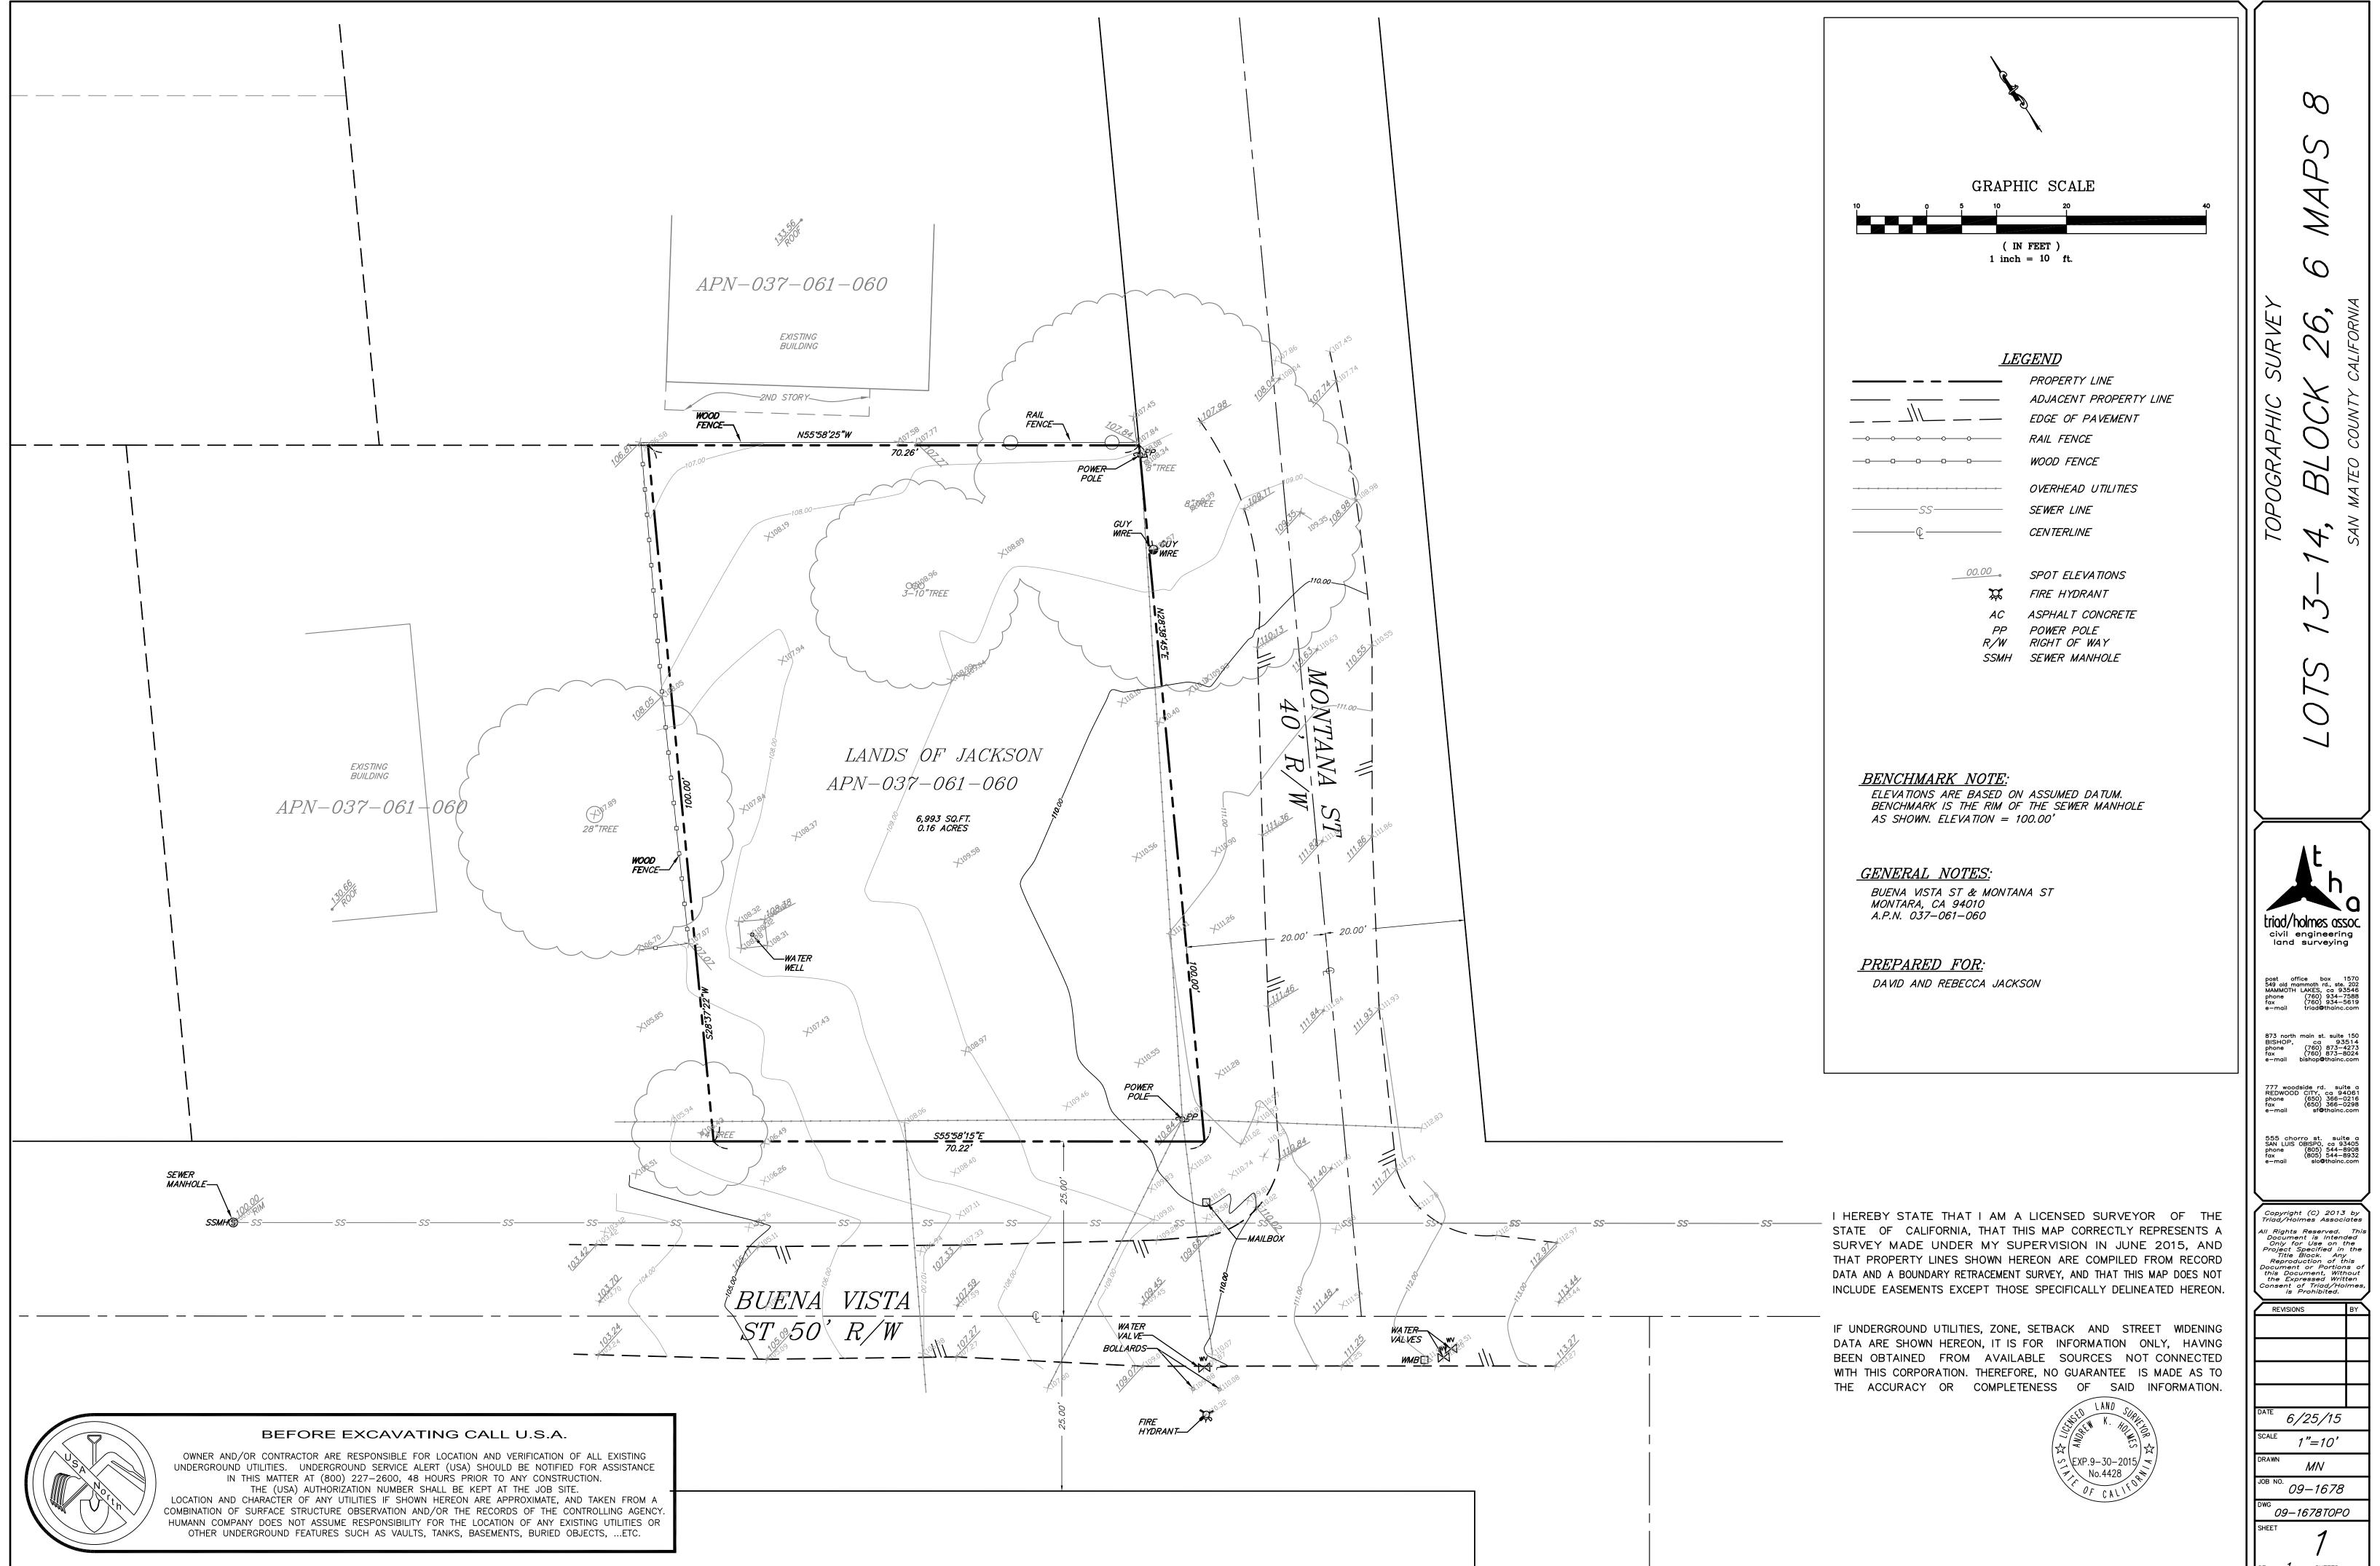

0% DESIGN SET V1 DESIGN REVIEW SUBMITTAL 091615

THE JACKSON RESIDENCE BUENA VISTA STREET MOSS BEACH, CA 94038

MODULAR DIAGRAMS

THESE PLANS ARE CONSIDERED PRELIMINARY AND NOT FOR CONSTRUCTION UNLESS THEY BEAR THE ARCHITECT'S SEAL AND WET SIGNATURE. TLD EXPRESSLY RESERVES COMMON LAW COPYRIGHT AND OTHER PROPRIETARY RIGHTS TO ALL DESIGNS & INFORMATION IN THESE PLANS. THESE PLANS ARE NOT TO BE REPRODUCED, CHANGED OR COPIED IN ANY FORM OR MANNER WHATSOEVER, NOR ARE THEY TO BE ASSIGNED TO ANY THIRD PARTY, WITHOUT FIRST OBTAINING THE EXPRESS WRITTEN PERMISSION OF tobylongdesign

scale 3/16"=1'-0"

C TOBYLONG DESIGN 2015

AREA CALCULATION DIAGRAMS



FIRST FLOOR



DECK TO BE INSTALLED ON SITE STAIRS TO BE INSTALLED ON SITE RÖÖF AND EAVES TO BE INSTALLED ÖN SITE

SECOND FLOOR

MODULAR DIAGRAMS

















\*\*ALL LIGHTING AND ELECTRICAL WORK TO BE VERIFIED WITH OWNER AND SHALL CONFORM TO LOCAL ENERGY AND BUILDING CODES

1. ALL OUTLETS TO BE +15" A.F.F. TO C.L. U.O.N.

MECHANICAL / ELECTRICAL / LIGHTING NOTES

1. ALL OUTLETS TO BE +15" A.F.F. TO C.L. U.O.N

2. ALL SWITCHES TO BE +42" A.F.F. U.O.N.

3. OUTLET BOXES SHALL NOT BE USED AS SOLE SUPPORT FOR CEILING FANS. SEE MANUF. SPECIFICATIONS FOR INSTALLATION.

4. LIGHT SWITCHES AND OTHER ELECTRICAL SWITCHES IN THE SAME VICINITY OF THE WALL SHALL BE PLACED IN THE SAME BOX WITHIN A SINGLE COVER PLATE.

KITCHEN OUTLETS: PROVIDE W/I 2'-0" OF EA. END OF EA. COUNTER & 4'-0" O.C. THEREAFTER. G.F.I. PROTECT WHERE WITHIN 6'-0" OF SINKS.

6. PROVIDE ELECTRICAL OUTLETS @ EA. KITCHEN COUNTER SPACE WIDER THAN 12".

7. PER CBC 907.2.10.1.2