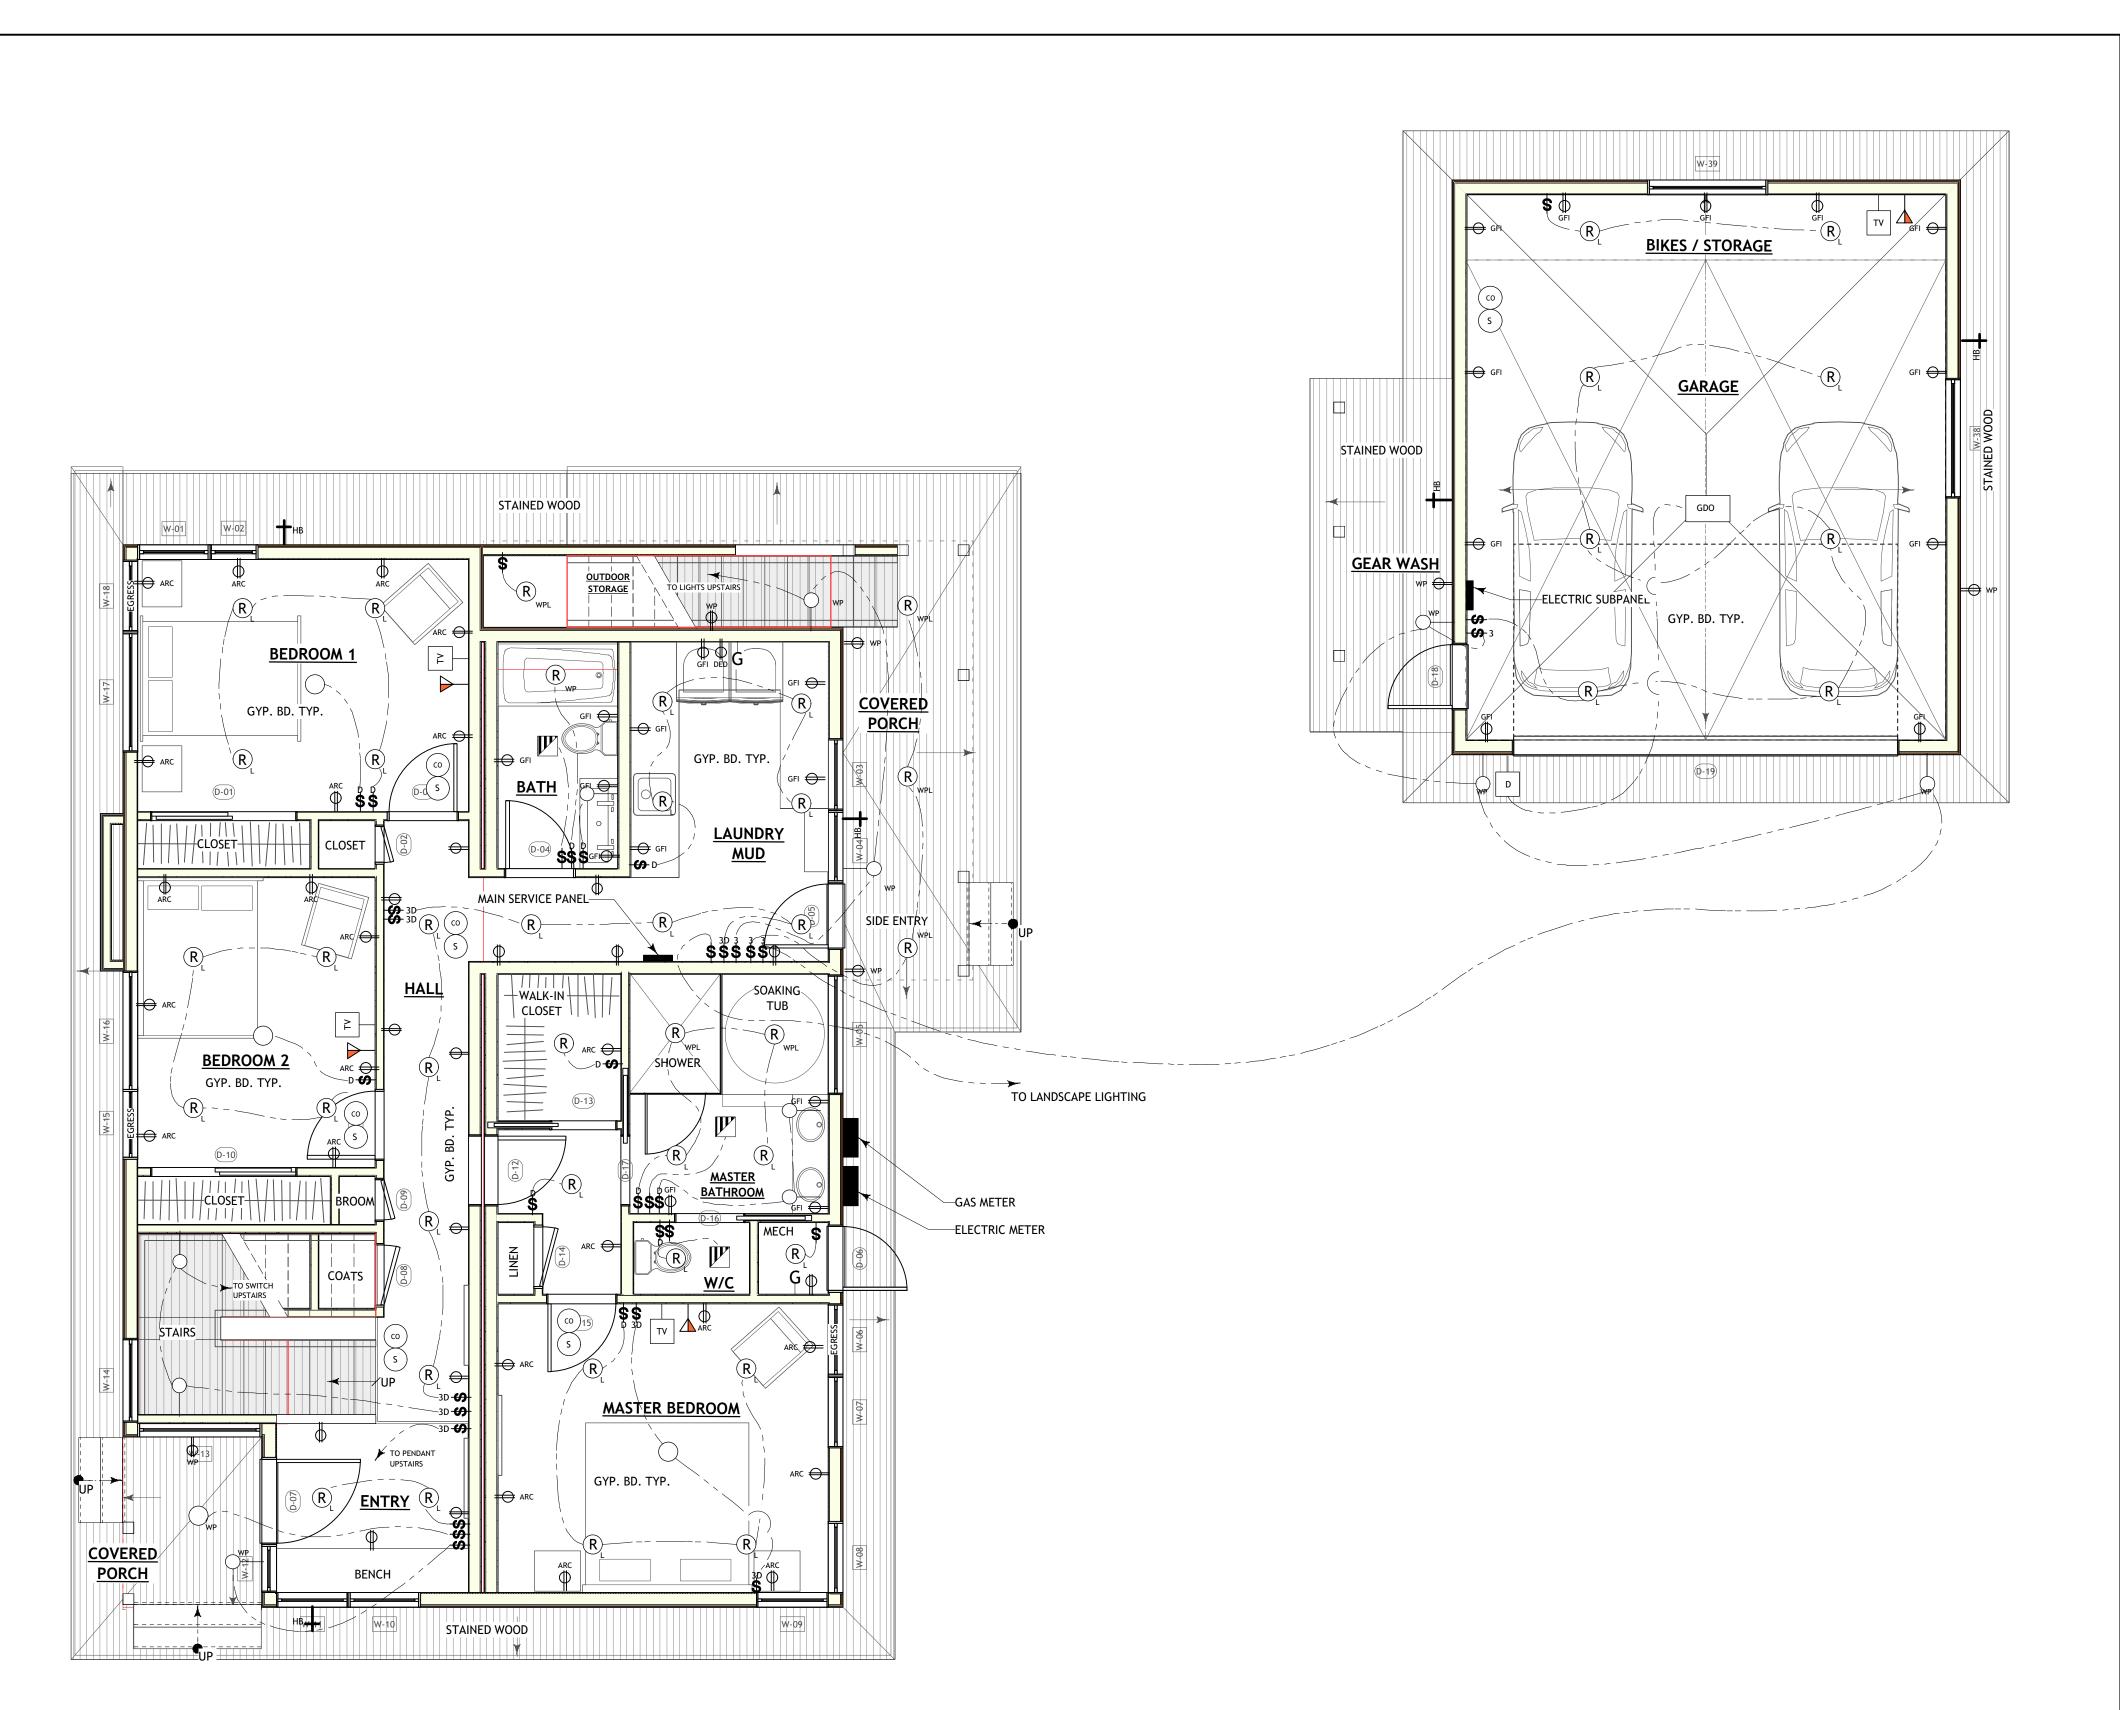

Project Site: Buena Vista Street and Montana Street, Moss Beach

Property Owner: David and Rebecca Jackson Trust

APN: 037-061-060

| Application for SEP 167 Design Review by the         | County Government Center # 455 County Center # Redwood City CA 94063                |
|------------------------------------------------------|-------------------------------------------------------------------------------------|
| County Coastside Designg D<br>Review Committee       | Other Permit #: PREZ015-00049                                                       |
|                                                      |                                                                                     |
| Applicant:                                           | Owner (if different from Applicant):                                                |
| Name: TOBY LONG ALLA                                 | Name: DAVID & REBECCA Actson                                                        |
| Address: 6114 LA SALLE AVE#552                       | Address: 755 DAGE MILLO #8-7                                                        |
| BAKLAND CA Zip: 14611                                | DALO ARTO CA ZIP: 94214                                                             |
| Phone, W: 510 333 3447                               | Phone, W: 601 - 396 - 0234                                                          |
| Email: toby to toby long design. com                 | Email: RED. RAD. 144 6 Ahra. 1. can                                                 |
| Architect or Designer (if different from Applicant): | 3,320                                                                               |
| Name:                                                | Anniem+                                                                             |
| Address:                                             | Zio:                                                                                |
| Phone,W: H:                                          | Email:                                                                              |
|                                                      | I                                                                                   |
|                                                      |                                                                                     |
| Project location:                                    | Site Description:                                                                   |
| APN: 037-061-060                                     | Vacant Parcel                                                                       |
| Address: O BUENA VISTA 54.                           | ☐ Existing Development (Please describe):                                           |
| Moss BEACH CA Zip: 14038                             |                                                                                     |
| coning: R-1/5-17/DR/CD                               |                                                                                     |
| Parcel/lot size: 6916 sq. ft.                        | de 2 Maha an angar pan 2 ann an angar pan 2 ann an ann an an an an an an an an an a |
|                                                      |                                                                                     |
| Project:                                             | Additional Permits Required:                                                        |
| New Single Family Residence: 3,067 sq. ft            | ☐ Certificate of Compliance Type A or Type B                                        |
| Addition to Residence: sq. ft                        | Coastal Development Permit                                                          |
| Other:                                               | ☐ Fence Height Exception (not permitted on coast)                                   |
| ) 2                                                  | ☐ Grading Permit or Exemption                                                       |
| Describe Project:                                    | <ul><li>Home Improvement Exception</li></ul>                                        |
| NEW SINGLE PAYMILY HOME                              | ☐ Non-Conforming Use Permit                                                         |
| WITH DETACHED GARAGE                                 | ☐ Off-Street Parking Exception                                                      |
|                                                      | □ Variance                                                                          |
| ľ                                                    |                                                                                     |