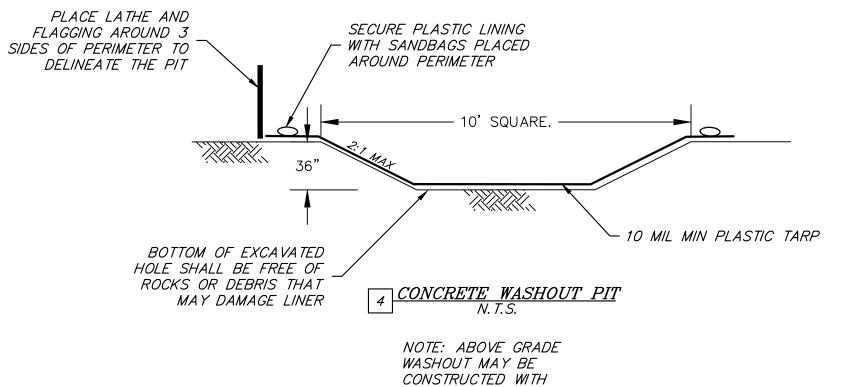

IN THE VICINITY OF BODIES OF WATER, OR WHEN REMAINING ON-SITE FOR AN EXTENDED PERIOD.
- 3. CONTRACTOR SHALL TAKE ALL SUCH MEASURES NECESSARY TO RETAIN SOIL AND SEDIMENT ON—SITE AND TO PREVENT TRACKING OF MUD AND DIRT ONTO PUBLIC ROADWAYS.
- 4. BMP'S SHALL BE MAINTAINED AND OPERATED SUCH THAT THEY REDUCE OR ELIMINATE POLLUTANTS FROM EXITING THE SITE TO THE GREATEST EXTENT POSSIBLE. IF SELECTED BMP'S ARE NOT WORKING AS REQUIRED, THE BMP INSTALLATION MUST BE IMPROVED, OR NEW BMP'S SHALL BE SELECTED.
- 5. EROSION CONTROL MEASURES SHALL BE IN PLACE THROUGHOUT THE RAINY SEASON BETWEEN OCTOBER 1 AND APRIL 30, AND SHALL BE AVAILABLE ON-SITE IN THE EVENT OF FORECASTED WET WEATHER.
- 6. THE CONTRACTOR SHALL BE RESPONSIBLE FOR CHECKING AND REPAIRING EROSION CONTROL SYSTEMS AFTER EACH STORM.











ENGINEER'S APPROVAL



# CONSTRUCTION











REVISIONS

|    | 9/9/15      |  |
|----|-------------|--|
| E. | <i>NT</i> S |  |

9.1678 9.1678grad.dwg

# Construction Best Management Practices (BMPs) Construction projects are required to implement the stormwater best management practices (BMP) on this page, as they apply to your project, all year long.

Clean Water. Healthy Community.

SAN MATEO COUNTYWIDE

Water Pollution

Prevention Program

# Materials & Waste Management



## **Non-Hazardous Materials**

- ☐ Berm and cover stockpiles of sand, dirt or other construction material with tarps when rain is forecast or if not actively being used within 14 days.
- ☐ Use (but don't overuse) reclaimed water for dust control.

## **Hazardous Materials**

- ☐ Label all hazardous materials a