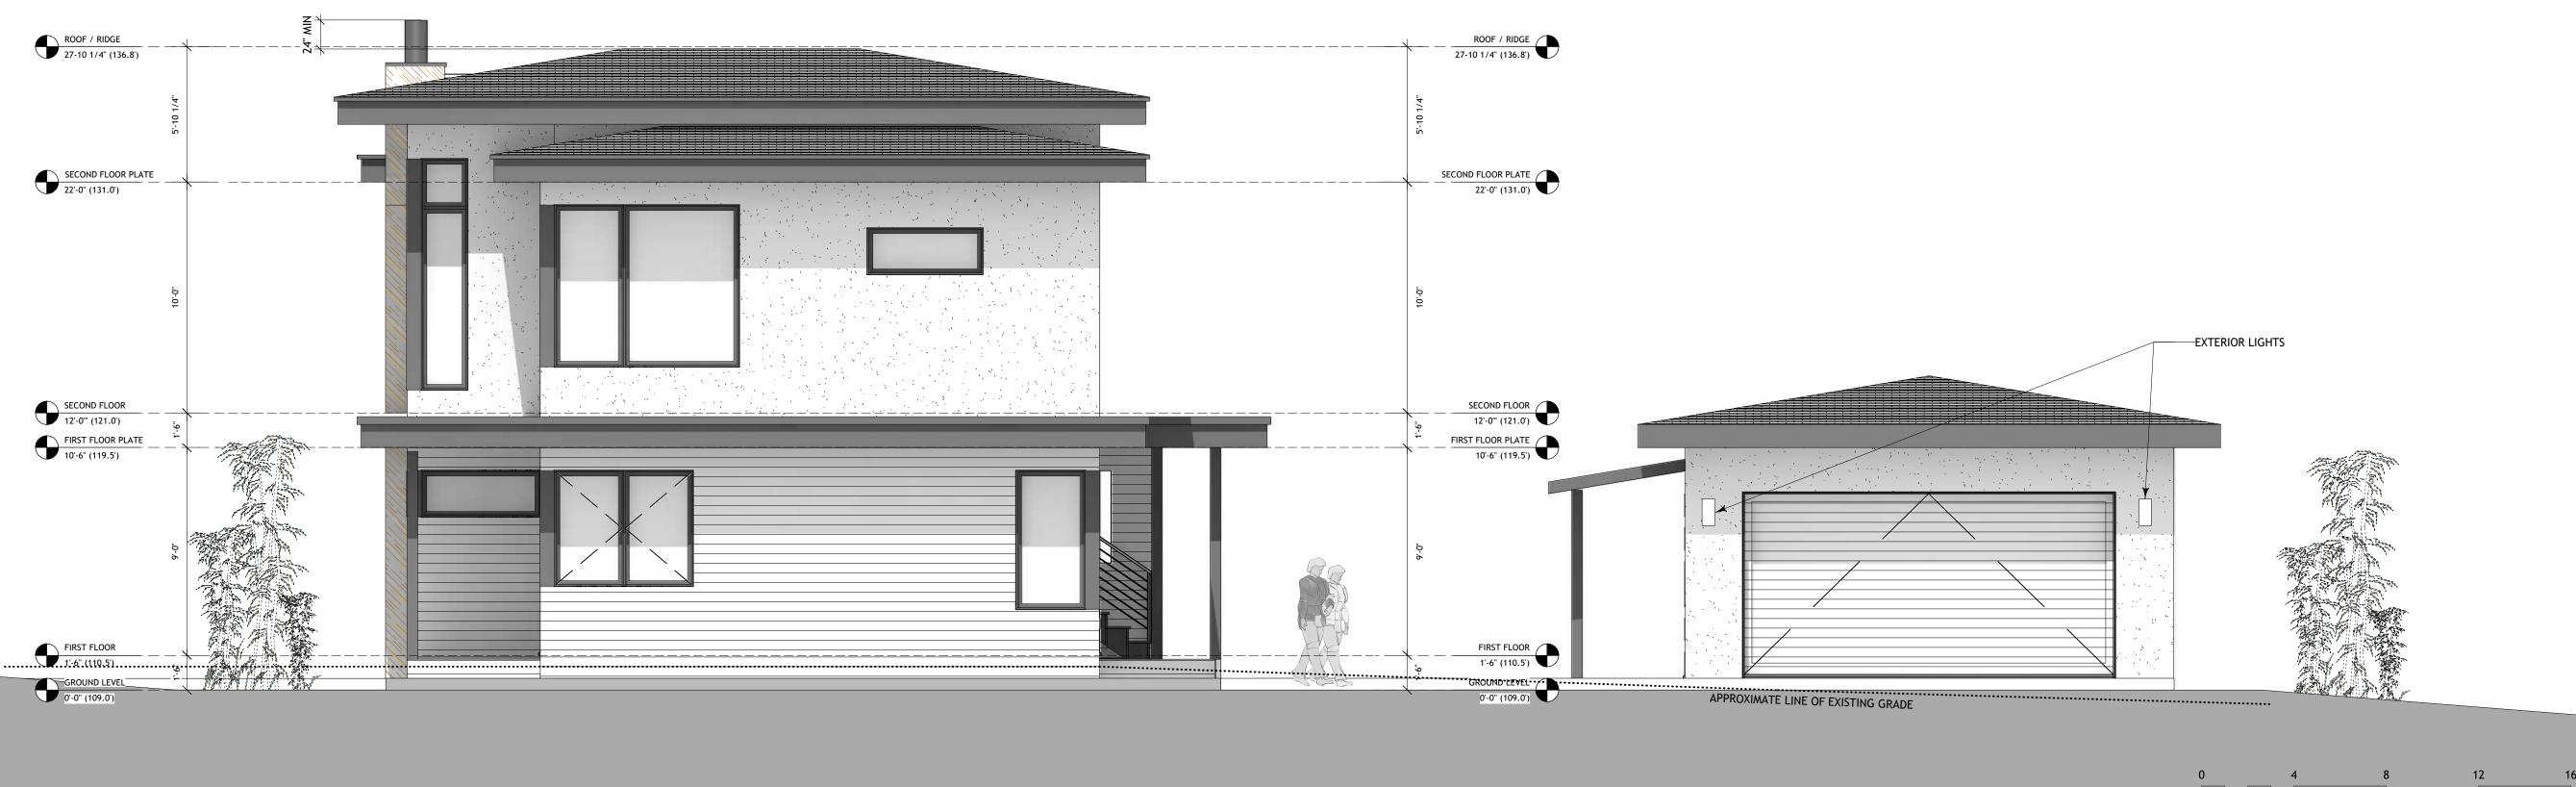

| Fill in Blanks:                                              | Material                                                                                                                                                                        | Color/Finish                             | Check if<br>matches<br>existing          |
|--------------------------------------------------------------|---------------------------------------------------------------------------------------------------------------------------------------------------------------------------------|------------------------------------------|------------------------------------------|
|                                                              | Streeo 1                                                                                                                                                                        | (If different from existing, attach samp | le)                                      |
| a. Exterior walls                                            | as comet wood siding                                                                                                                                                            | NATURAL STAINED                          |                                          |
| b. Trim                                                      | ALUMINIUM REGLETS                                                                                                                                                               | ANNODIED                                 |                                          |
| c. Windows                                                   | ALLMINIUM '                                                                                                                                                                     | BLACK                                    |                                          |
| d. Doors                                                     | FIBELGUASS                                                                                                                                                                      | WOOD PEXTURE                             |                                          |
| e. Roof                                                      | SHIMILES (comp.)                                                                                                                                                                | 4 rety.                                  | , <b>0</b>                               |
| r. Chimneys                                                  | COLD HOUSED STORE                                                                                                                                                               | And the state of the state of            |                                          |
| g. Decks & railings                                          | CABLE RAIL                                                                                                                                                                      | * * * * * * * * * * * * * * * * * * * *  |                                          |
| h. Stairs                                                    | WOOD                                                                                                                                                                            | STAINED                                  | \                                        |
| i. Retaining walls                                           |                                                                                                                                                                                 |                                          | ·                                        |
| j. Fences                                                    | Webs                                                                                                                                                                            | SHINE                                    | , n, |
| k. Accessory buildings                                       |                                                                                                                                                                                 |                                          |                                          |
| I. Garage/Carport _                                          | STYCLO                                                                                                                                                                          | NANM                                     |                                          |
| ncluding the required findir<br>pplicable to the location of | the County must determine that this projectings that the project does conform to the stathe project pursuant to Section 6565.10.  Statement of project compliance with standard | ndards and guidelines for design r       | review                                   |
| apport of the application is                                 | mation stated above and on forms, plans, a<br>true and correct to the best of my knowled<br>ned project planner of any changes to info                                          | ge, It is my//esponsibility to inform    | the County of                            |