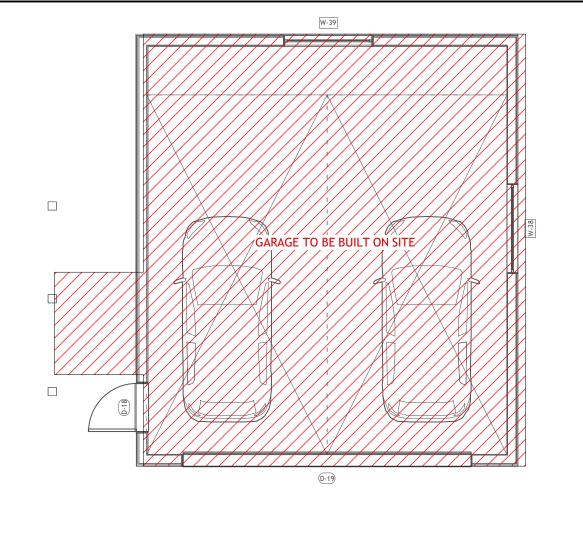

51

tobylongdesign

ISSUE DATE FA PLANS V1 FA PLANS V2 041515 FA V1 042215 052015 052715 091415 50% DESIGN SET v1 50% DESIGN SET v2 100% DESIGN SET V1 DESIGN REVIEW SUBMITTAL 091615

THE JACKSON RESIDENCE BUENA VISTA STREET MOSS BEACH, CA 94038

MODULAR DIAGRAMS

THESE PLANS ARE CONSIDERED PRELIMINARY AND NOT FOR CONSTRUCTION UNLESS THEY BEAR THE ARCHITECT'S SEAL AND WET SIGNATURE. TLD EXPRESSLY RESERVES COMMON LAW COPYRIGHT AND OTHER PROPRIETARY RIGHTS TO ALL DESIGNS & INFORMATION IN THESE PLANS. THESE PLANS ARE NOT TO BE REPRODUCED, CHANGED OR COPIED IN ANY FORM OR MANNER WHATSOEVER, NOR ARE THEY TO BE ASSIGNED TO ANY THIRD PARTY, WITHOUT FIRST OBTAINING THE EXPRESS WRITTEN PERMISSION OF tobylongdesign

scale 3/16"=1'-0"

C TOBYLONG DESIGN 2015

AREA CALCULATION DIAGRAMS



FIRST FLOOR



DECK TO BE INSTALLED ON SITE STAIRS TO BE INSTALLED ON SITE RÖÖF AND EAVES TO BE INSTALLED ÖN SITE

SECOND FLOOR

MODULAR DIAGRAMS

















\*\*ALL LIGHTING AND ELECTRICAL WORK TO BE VERIFIED WITH OWNER AND SHALL CONFORM TO LOCAL ENERGY AND BUILDING CODES

1. ALL OUTLETS TO BE +15" A.F.F. TO C.L. U.O.N.

MECHANICAL / ELECTRICAL / LIGHTING NOTES

1. ALL OUTLETS TO BE +15" A.F.F. TO C.L. U.O.N

2. ALL SWITCHES TO BE +42" A.F.F. U.O.N.

3. OUTLET BOXES SHALL NOT BE USED AS SOLE SUPPORT FOR CEILING FANS. SEE MANUF. SPECIFICATIONS FOR INSTALLATION.

4. LIGHT SWITCHES AND OTHER ELECTRICAL SWITCHES IN THE SAME VICINITY OF THE WALL SHALL BE PLACED IN THE SAME BOX WITHIN A SINGLE COVER PLATE.

KITCHEN OUTLETS: PROVIDE W/I 2'-0" OF EA. END OF EA. COUNTER & 4'-0" O.C. THEREAFTER. G.F.I. PRO