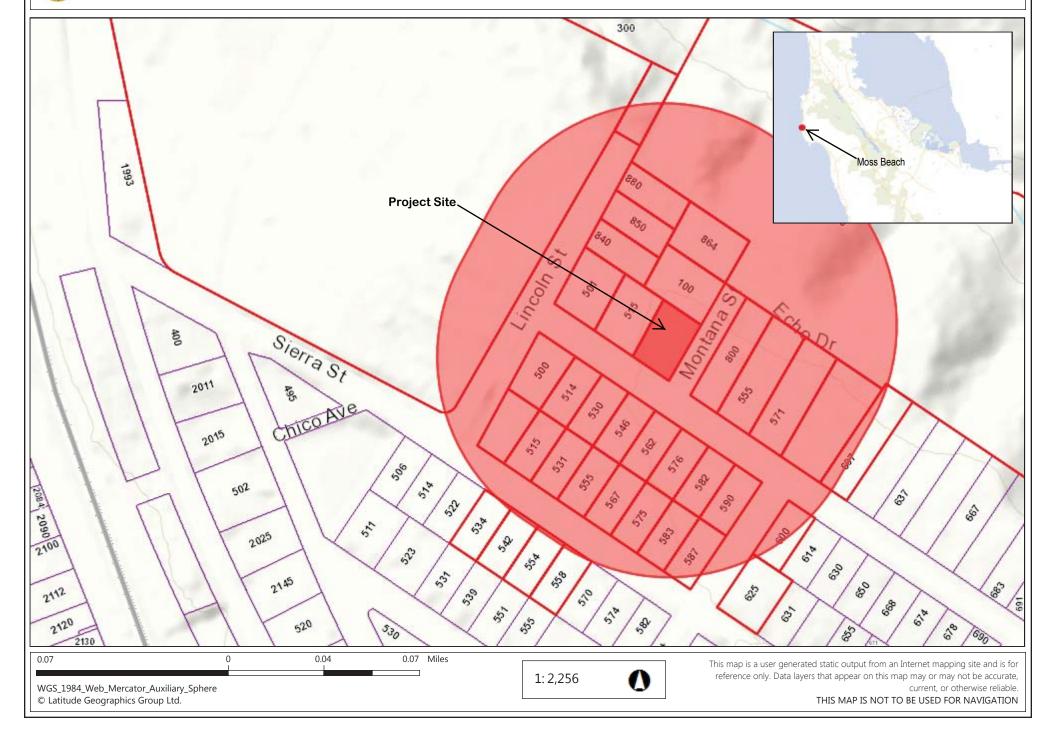

Project Site: Buena Vista Street and Montana Street, Moss Beach

Property Owner: David and Rebecca Jackson Trust

APN: 037-061-060

| Application for SEP 167 Design Review by the         | County Government Center # 455 County Center # Redwood City CA 94063                |
|------------------------------------------------------|-------------------------------------------------------------------------------------|
| County Coastside Designg D<br>Review Committee       | Other Permit #: PREZ015-00049                                                       |
|                                                      |                                                                                     |
| Applicant:                                           | Owner (if different from Applicant):                                                |
| Name: TOBY LONG ALLA                                 | Name: DAVID & REBECCA Actson                                                        |
| Address: 6114 LA SALLE AVE#552                       | Address: 755 DAGE MILLO #8-7                                                        |
| BAKLAND CA Zip: 14611                                | DALO ARTO CA ZIP: 94214                                                             |
| Phone, W: 510 333 3447                               | Phone, W: 601 - 396 - 0234                                                          |
| Email: toby to toby long design. com                 | Email: RED. RAD. 144 6 Ahra. 1. can                                                 |
| Architect or Designer (if different from Applicant): | 3,320                                                                               |
| Name:                                                | Anniem+                                                                             |
| Address:                                             | Zio:                                                                                |
| Phone,W: H:                                          | Email:                                                                              |
|                                                      | I                                                                                   |
|                                                      |                                                                                     |
| Project location:                                    | Site Description:                                                                   |
| APN: 037-061-060                                     | Vacant Parcel                                                                       |
| Address: O BUENA VISTA 54.                           | ☐ Existing Development (Please describe):                                           |
| Moss BEACH CA Zip: 14038                             |                                                                                     |
| coning: R-1/5-17/DR/CD                               |                                                                                     |
| Parcel/lot size: 6916 sq. ft.                        | de 2 Maha an angar pan 2 ann an angar pan 2 ann an ann an an an an an an an an an a |
|                                                      |                                                                                     |
| Project:                                             | Additional Permits Required:                                                        |
| New Single Family Residence: 3,067 sq. ft            | ☐ Certificate of Compliance Type A or Type B                                        |
| Addition to Residence: sq. ft                        | Coastal Development Permit                                                          |
| Other:                                               | ☐ Fence Height Exception (not permitted on coast)                                   |
| ) 2                                                  | ☐ Grading Permit or Exemption                                                       |
| Describe Project:                                    | <ul><li>Home Improvement Exception</li></ul>                                        |
| NEW SINGLE PAYMILY HOME                              | ☐ Non-Conforming Use Permit                                                         |
| WITH DETACHED GARAGE                                 | ☐ Off-Street Parking Exception                                                      |
|                                                      | □ Variance                                                                          |
| ľ                                                    |                                                                                     |