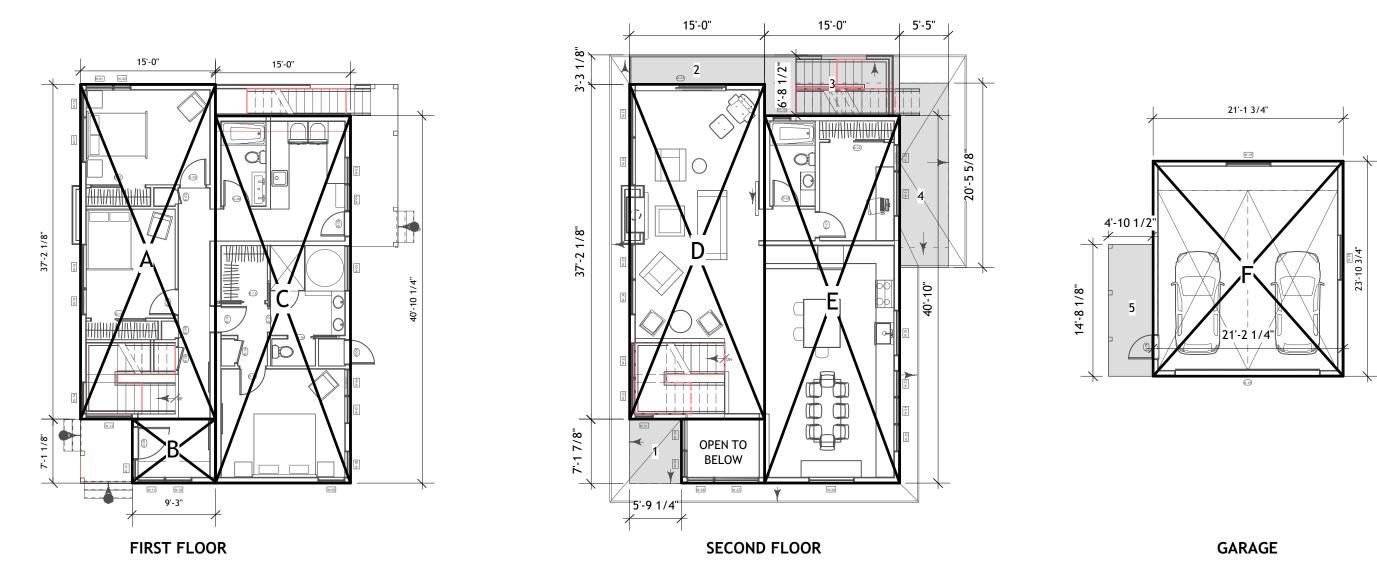

Project Site: Buena Vista Street and Montana Street, Moss Beach

Property Owner: David and Rebecca Jackson Trust

APN: 037-061-060

| Application for SEP 167 Design Review by the         | County Government Center # 455 County Center # Redwood City CA 94063                |
|------------------------------------------------------|-------------------------------------------------------------------------------------|
| County Coastside Designg D<br>Review Committee       | Other Permit #: PREZ015-00049                                                       |
|                                                      |                                                                                     |
| Applicant:                                           | Owner (if different from Applicant):                                                |
| Name: TOBY LONG ALLA                                 | Name: DAVID & REBECCA Actson                                                        |
| Address: 6114 LA SALLE AVE#552                       | Address: 755 DAGE MILLO #8-7                                                        |
| BAKLAND CA Zip: 14611                                | DALO ARTO CA ZIP: 94214                                                             |
| Phone, W: 510 333 3447                               | Phone, W: 601 - 396 - 0234                                                          |
| Email: toby to toby long design. com                 | Email: RED. RAD. 144 6 Ahra. 1. can                                                 |
| Architect or Designer (if different from Applicant): | 3,320                                                                               |
| Name:                                                | Anniem+                                                                             |
| Address:                                             | Zio:                                                                                |
| Phone,W: H:                                          | Email:                                                                              |
|                                                      | I                                                                                   |
|                                                      |                                                                                     |
| Project location:                                    | Site Description:                                                                   |
| APN: 037-061-060                                     | Vacant Parcel                                                                       |
| Address: O BUENA VISTA 54.                           | ☐ Existing Development (Please describe):                                           |
| Moss BEACH CA Zip: 14038                             |                                                                                     |
| coning: R-1/5-17/DR/CD                               |                                                                                     |
| Parcel/lot size: 6916 sq. ft.                        | de 2 Maha an angar pan 2 ann an angar pan 2 ann an ann an an an an an an an an an a |
|                                                      |                                                                                     |
| Project:                                             | Additional Permits Required:                                                        |
| New Single Family Residence: 3,067 sq. ft            | ☐ Certificate of Compliance Type A or Type B                                        |
| Addition to Residence: sq. ft                        | Coastal Development Permit                                                          |
| Other:                                               | ☐ Fence Height Exception (not permitted on coast)                                   |
| ) 2                                                  | ☐ Grading Permit or Exemption                                                       |
| Describe Project:                                    | <ul><li>Home Improvement Exception</li></ul>                                        |
| NEW SINGLE PAYMILY HOME                              | ☐ Non-Conforming Use Permit                                                         |
| WITH DETACHED GARAGE                                 | ☐ Off-Street Parking Exception                                                      |
|                                                      | □ Variance                                                                          |
| ľ                                                    |                                                                                     |