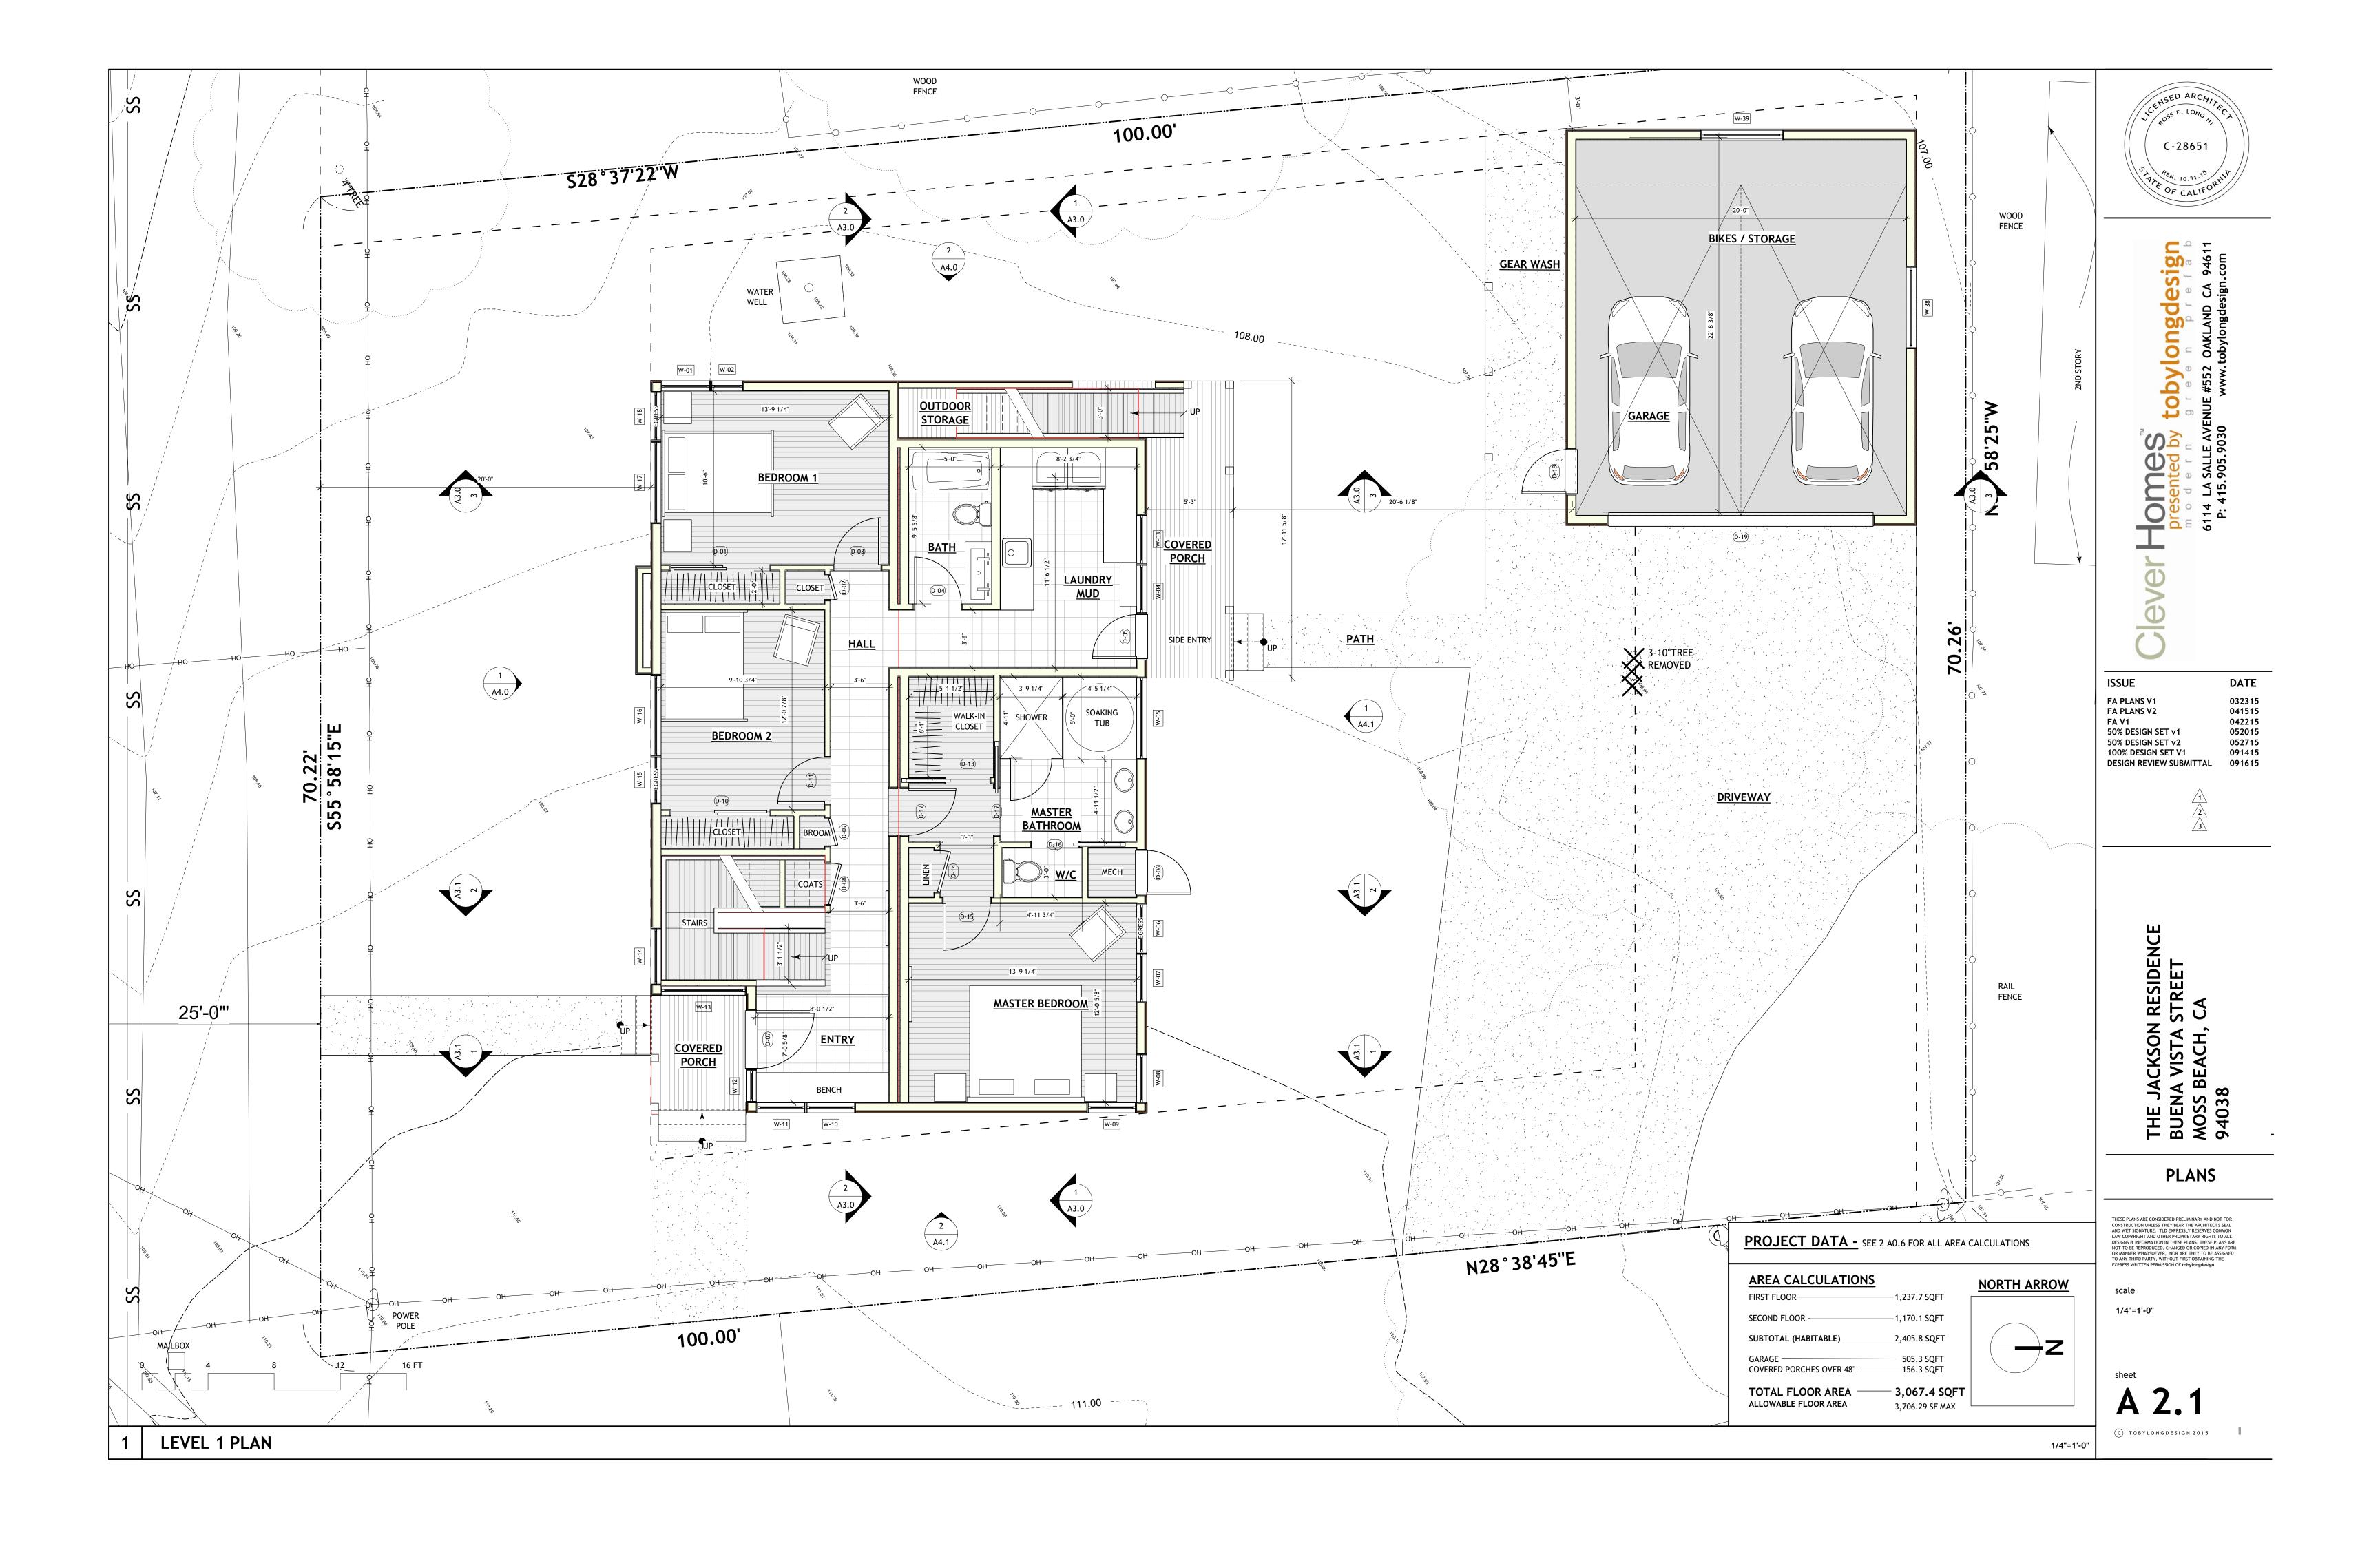

Project Site: Buena Vista Street and Montana Street, Moss Beach

Property Owner: David and Rebecca Jackson Trust

APN: 037-061-060

| Application for SEP 167 Design Review by the         | County Government Center # 455 County Center # Redwood City CA 94063                |
|------------------------------------------------------|-------------------------------------------------------------------------------------|
| County Coastside Designg D<br>Review Committee       | Other Permit #: PREZ015-00049                                                       |
|                                                      |                                                                                     |
| Applicant:                                           | Owner (if different from Applicant):                                                |
| Name: TOBY LONG ALLA                                 | Name: DAVID & REBECCA Actson                                                        |
| Address: 6114 LA SALLE AVE#552                       | Address: 755 DAGE MILLO #8-7                                                        |
| BAKLAND CA Zip: 14611                                | DALO ARTO CA ZIP: 94214                                                             |
| Phone, W: 510 333 3447                               | Phone, W: 601 - 396 - 0234                                                          |
| Email: toby to toby long design. com                 | Email: RED. RAD. 144 6 Ahra. 1. can                                                 |
| Architect or Designer (if different from Applicant): | 3,320                                                                               |
| Name:                                                | Anniem+                                                                             |
| Address:                                             | Zio:                                                                                |
| Phone,W: H:                                          | Email:                                                                              |
|                                                      | I                                                                                   |
|                                                      |                                                                                     |
| Project location:                                    | Site Description:                                                                   |
| APN: 037-061-060                                     | Vacant Parcel                                                                       |
| Address: O BUENA VISTA 54.                           | ☐ Existing Development (Please describe):                                           |
| Moss BEACH CA Zip: 14038                             |                                                                                     |
| coning: R-1/5-17/DR/CD                               |                                                                                     |
| Parcel/lot size: 6916 sq. ft.                        | de 2 Maha an angar pan 2 ann an angar pan 2 ann an ann an an an an an an an an an a |
|                                                      |                                                                                     |
| Project:                                             | Additional Permits Required:                                                        |
| New Single Family Residence: 3,067 sq. ft            | ☐ Certificate of Compliance Type A or Type B                                        |
| Addition to Residence: sq. ft                        | Coastal Development Permit                                                          |
| Other:                                               | ☐ Fence Height Exception (not permitted on coast)                                   |
| ) 2                                                  | ☐ Grading Permit or Exemption                                                       |
| Describe Project:                                    | <ul><li>Home Improvement Exception</li></ul>                                        |
| NEW SINGLE PAYMILY HOME                              | ☐ Non-Conforming Use Permit                                                         |
| WITH DETACHED GARAGE                                 | ☐ Off-Street Parking Exception                                                      |
|                                                      | □ Variance                                                                          |
| ľ                                                    |                                                                                     |