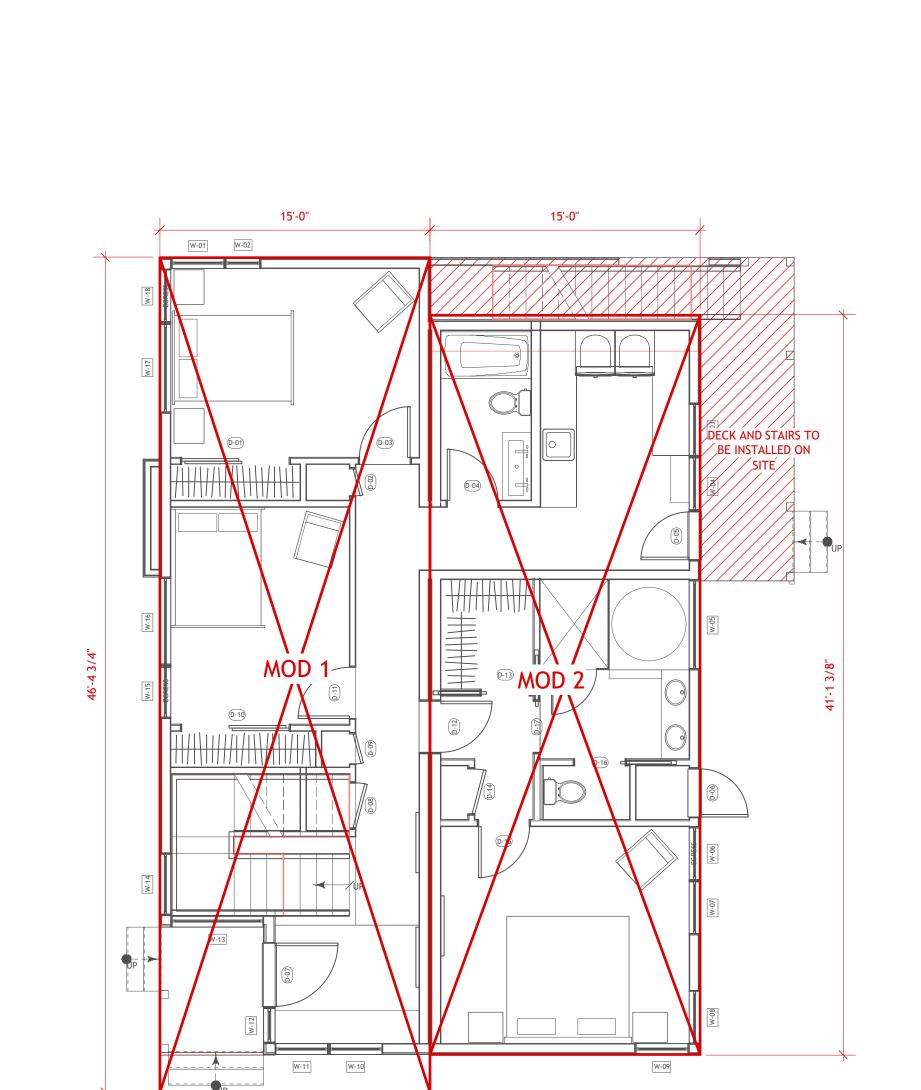

Project Site: Buena Vista Street and Montana Street, Moss Beach

Property Owner: David and Rebecca Jackson Trust

APN: 037-061-060

| Application for SEP 167 Design Review by the         | County Government Center # 455 County Center # Redwood City CA 94063                |
|------------------------------------------------------|-------------------------------------------------------------------------------------|
| County Coastside Designg D<br>Review Committee       | Other Permit #: PREZ015-00049                                                       |
|                                                      |                                                                                     |
| Applicant:                                           | Owner (if different from Applicant):                                                |
| Name: TOBY LONG ALLA                                 | Name: DAVID & REBECCA Actson                                                        |
| Address: 6114 LA SALLE AVE#552                       | Address: 755 DAGE MILLO #8-7                                                        |
| BAKLAND CA Zip: 14611                                | DALO ARTO CA ZIP: 94214                                                             |
| Phone, W: 510 333 3447                               | Phone, W: 601 - 396 - 0234                                                          |
| Email: toby to toby long design. com                 | Email: RED. RAD. 144 6 Ahra. 1. can                                                 |
| Architect or Designer (if different from Applicant): | 3,320                                                                               |
| Name:                                                | Anniem+                                                                             |
| Address:                                             | Zio:                                                                                |
| Phone,W: H:                                          | Email:                                                                              |
|                                                      | I                                                                                   |
|                                                      |                                                                                     |
| Project location:                                    | Site Description:                                                                   |
| APN: 037-061-060                                     | Vacant Parcel                                                                       |
| Address: O BUENA VISTA 54.                           | ☐ Existing Development (Please describe):                                           |
| Moss BEACH CA Zip: 14038                             |                                                                                     |
| coning: R-1/5-17/DR/CD                               |                                                                                     |
| Parcel/lot size: 6916 sq. ft.                        | de 2 Maha an angar pan 2 ann an angar pan 2 ann an ann an an an an an an an an an a |
|                                                      |                                                                                     |
| Project:                                             | Additional Permits Required:                                                        |
| New Single Family Residence: 3,067 sq. ft            | ☐ Certificate of Compliance Type A or Type B                                        |
| Addition to Residence: sq. ft                        | Coastal Development Permit                                                          |
| Other:                                               | ☐ Fence Height Exception (not permitted on coast)                                   |
| ) 2                                                  | ☐ Grading Permit or Exemption                                                       |
| Describe Project:                                    | <ul><li>Home Improvement Exception</li></ul>                                        |
| NEW SINGLE PAYMILY HOME                              | ☐ Non-Conforming Use Permit                                                         |
| WITH DETACHED GARAGE                                 | ☐ Off-Street Parking Exception                                                      |
|                                                      | □ Variance                                                                          |
| ľ                                                    |                                                                                     |