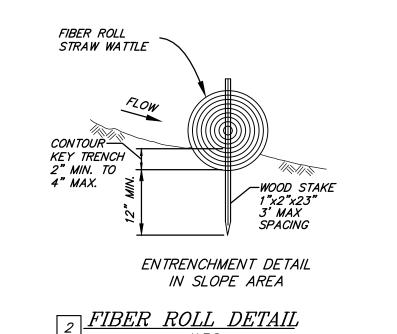

ES, IN THE VICINITY OF BODIES OF WATER, OR WHEN REMAINING ON-SITE FOR AN EXTENDED PERIOD.
- 3. CONTRACTOR SHALL TAKE ALL SUCH MEASURES NECESSARY TO RETAIN SOIL AND SEDIMENT ON—SITE AND TO PREVENT TRACKING OF MUD AND DIRT ONTO PUBLIC ROADWAYS.
- 4. BMP'S SHALL BE MAINTAINED AND OPERATED SUCH THAT THEY REDUCE OR ELIMINATE POLLUTANTS FROM EXITING THE SITE TO THE GREATEST EXTENT POSSIBLE. IF SELECTED BMP'S ARE NOT WORKING AS REQUIRED, THE BMP INSTALLATION MUST BE IMPROVED, OR NEW BMP'S SHALL BE SELECTED.
- 5. EROSION CONTROL MEASURES SHALL BE IN PLACE THROUGHOUT THE RAINY SEASON BETWEEN OCTOBER 1 AND APRIL 30, AND SHALL BE AVAILABLE ON-SITE IN THE EVENT OF FORECASTED WET WEATHER.
- 6. THE CONTRACTOR SHALL BE RESPONSIBLE FOR CHECKING AND REPAIRING EROSION CONTROL SYSTEMS AFTER EACH STORM.











ENGINEER'S APPROVAL



# CONSTRUCTION











REVISIONS

|    | 9/9/15      |  |
|----|-------------|--|
| E. | <i>NT</i> S |  |

9.1678 9.1678grad.dwg

# Construction Best Management Practices (BMPs) Construction projects are required to implement the stormwater best management practices (BMP) on this page, as they apply to your project, all year long.

Clean Water. Healthy Community.

SAN MATEO COUNTYWIDE

Water Pollution

Prevention Program

# Materials & Waste Management



## **Non-Hazardous Materials**

- ☐ Berm and cover stockpiles of sand, dirt or other construction material with tarps when rain is forecast or if not actively being used within 14 days.
- ☐ Use (but don't overuse) reclaimed water for dust control.

## **Hazardous Materials**

- ☐ Label all hazardous materia