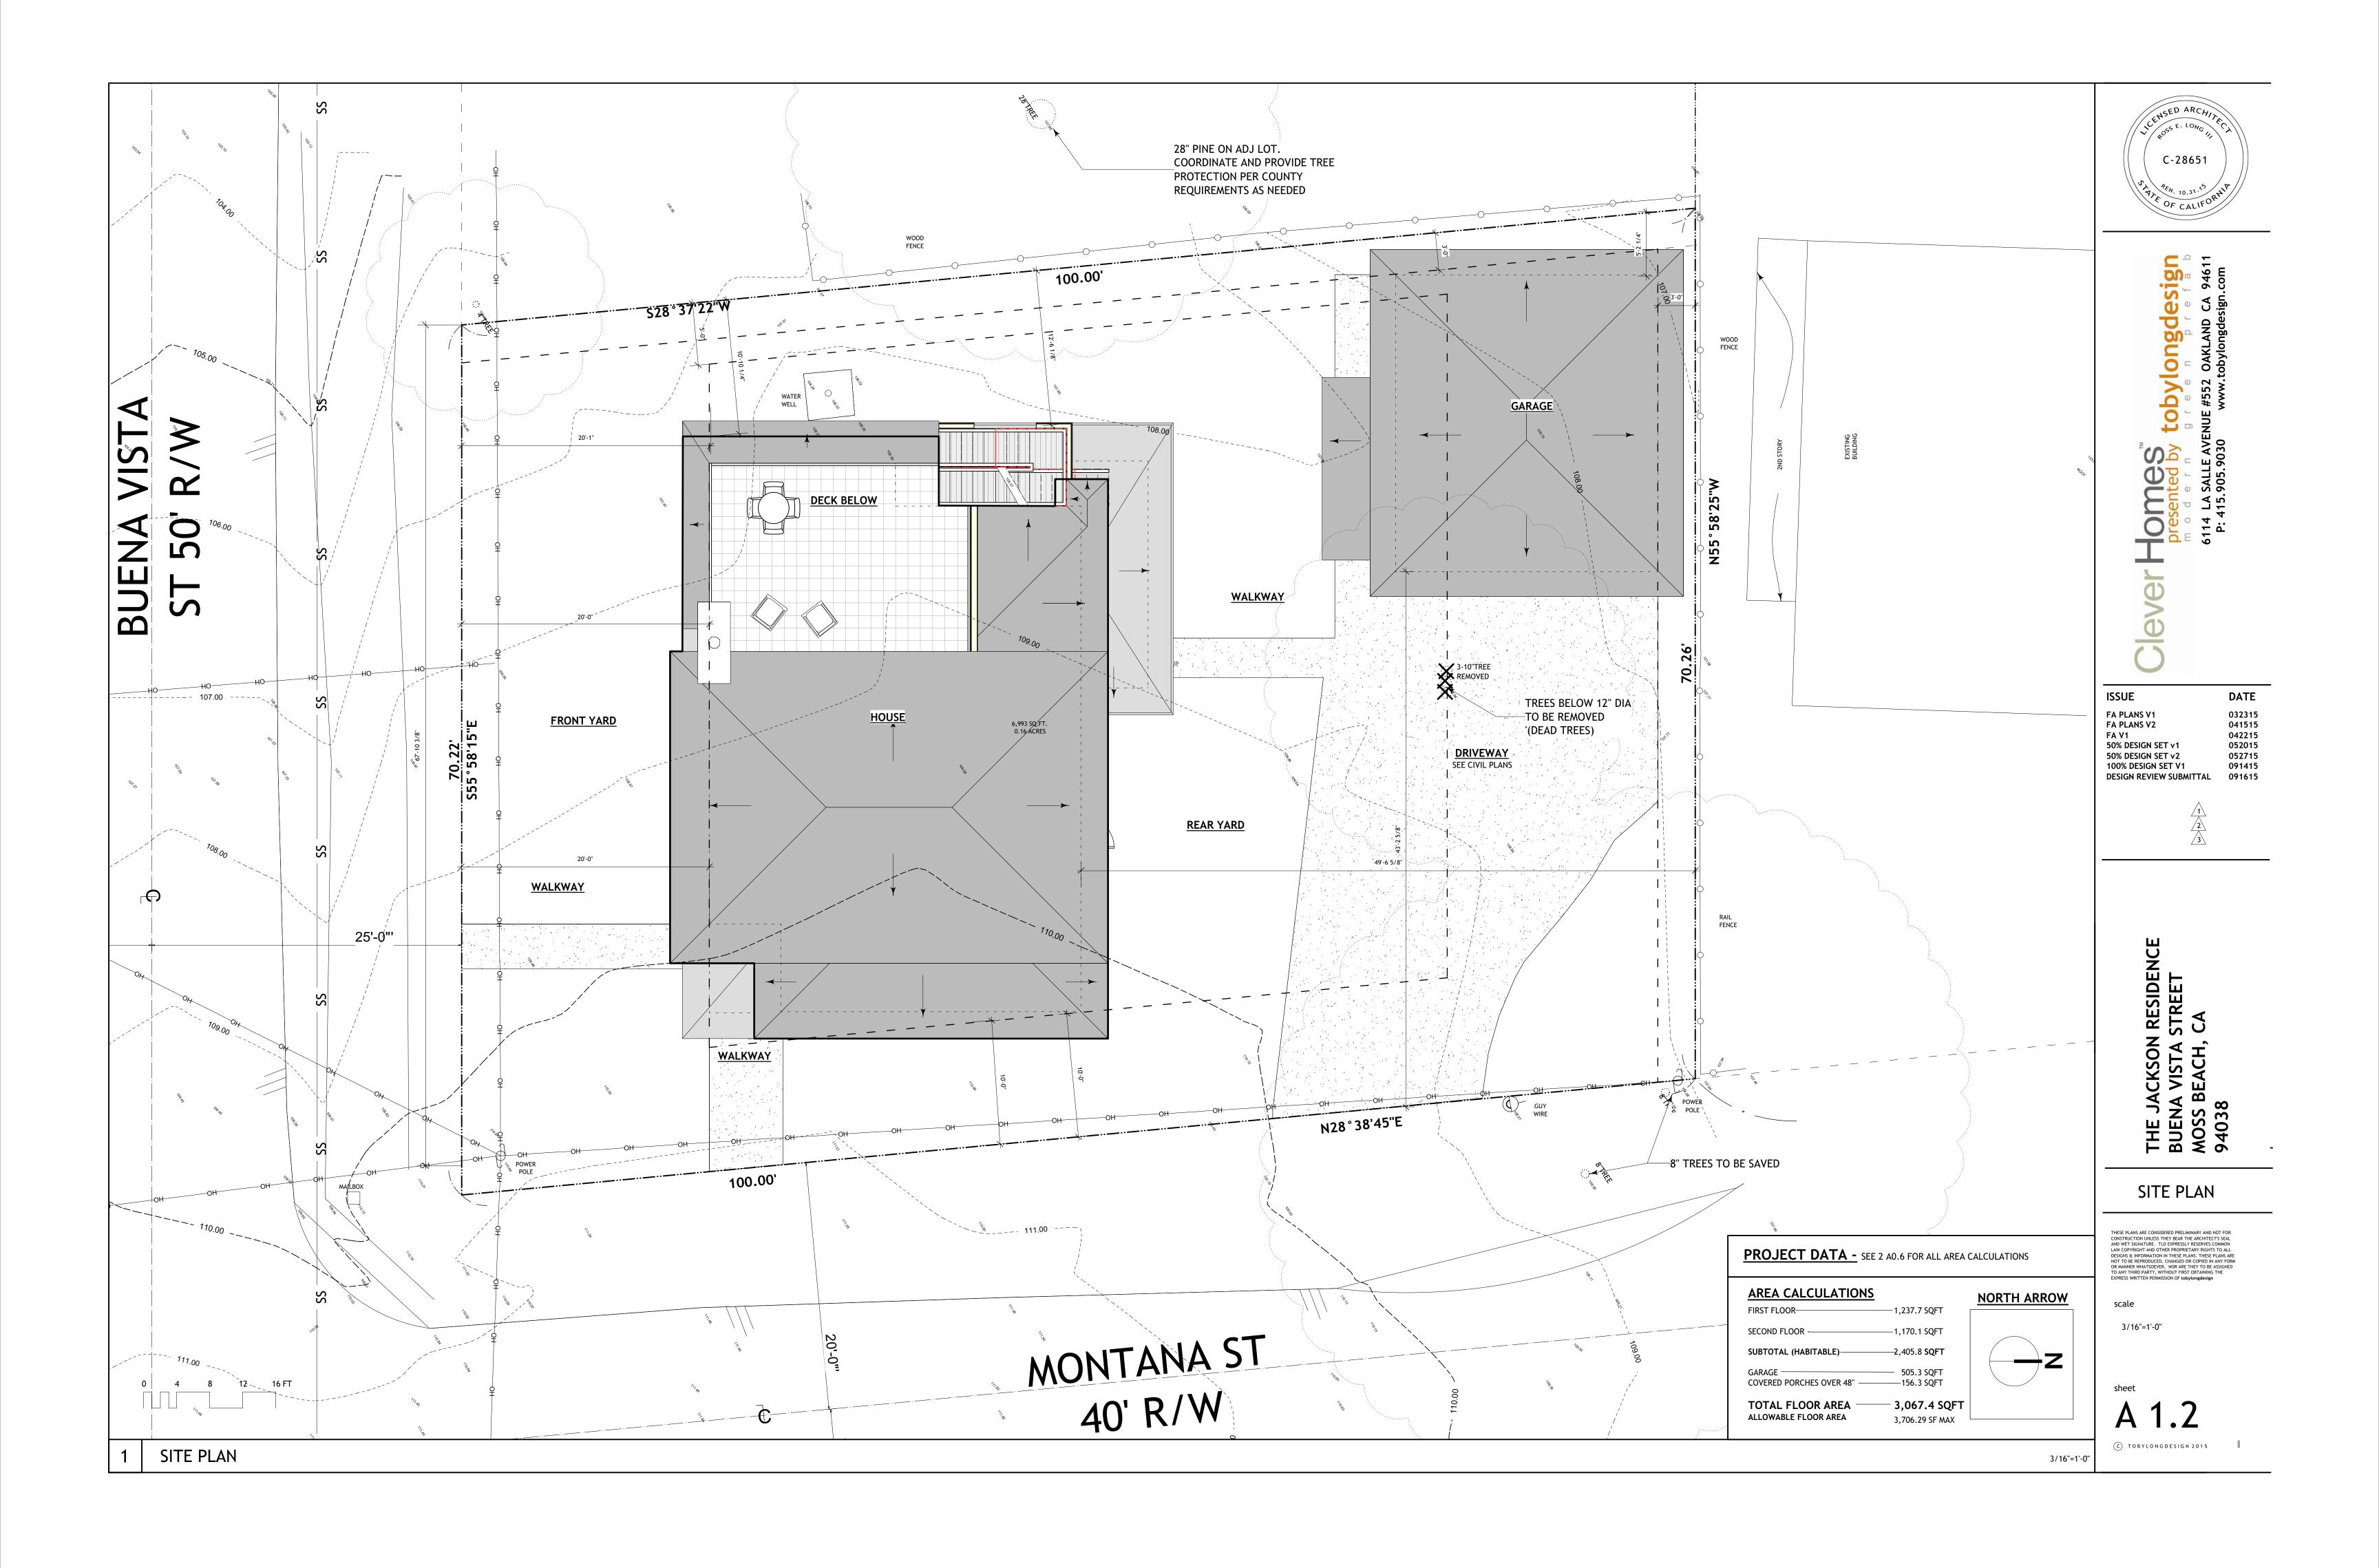

DESIGN SET V1 DESIGN REVIEW SUBMITTAL 091615

THE JACKSON RESIDENCE BUENA VISTA STREET MOSS BEACH, CA 94038

MODULAR DIAGRAMS

THESE PLANS ARE CONSIDERED PRELIMINARY AND NOT FOR CONSTRUCTION UNLESS THEY BEAR THE ARCHITECT'S SEAL AND WET SIGNATURE. TLD EXPRESSLY RESERVES COMMON LAW COPYRIGHT AND OTHER PROPRIETARY RIGHTS TO ALL DESIGNS & INFORMATION IN THESE PLANS. THESE PLANS ARE NOT TO BE REPRODUCED, CHANGED OR COPIED IN ANY FORM OR MANNER WHATSOEVER, NOR ARE THEY TO BE ASSIGNED TO ANY THIRD PARTY, WITHOUT FIRST OBTAINING THE EXPRESS WRITTEN PERMISSION OF tobylongdesign

scale 3/16"=1'-0"

C TOBYLONG DESIGN 2015

AREA CALCULATION DIAGRAMS



FIRST FLOOR



DECK TO BE INSTALLED ON SITE STAIRS TO BE INSTALLED ON SITE RÖÖF AND EAVES TO BE INSTALLED ÖN SITE

SECOND FLOOR

MODULAR DIAGRAMS

















\*\*ALL LIGHTING AND ELECTRICAL WORK TO BE VERIFIED WITH OWNER AND SHALL CONFORM TO LOCAL ENERGY AND BUILDING CODES

1. ALL OUTLETS TO BE +15" A.F.F. TO C.L. U.O.N.

MECHANICAL / ELECTRICAL / LIGHTING NOTES

1. ALL OUTLETS TO BE +15" A.F.F. TO C.L. U.O.N

2. ALL SWITCHES TO BE +42" A.F.F. U.O.N.

3. OUTLET BOXES SHALL NOT BE USED AS SOLE SUPPORT FOR CEILING FANS. SEE MANUF. SPECIFICATIONS FOR INSTALLATION.

4. LIGHT SWITCHES AND OTHER ELECTRICAL SWITCHES IN THE SAME VICINITY OF THE WALL SHALL BE PLACED IN THE SAME BOX WITHIN A SINGLE COVER PLATE.

KITCHEN OUTLETS: PROVIDE W/I 2'-0" OF EA. END OF EA. COUNTER & 4'-0" O.C. THEREAFTER. G.F.I. PROTECT WHERE WITHIN 6'-0" OF SINKS.

6. PROVIDE ELECTRICAL OUTLETS @ EA. KITCHEN COUNTER SPACE WIDER THAN 12".

7. PER CBC 907.2.10.1.2 :