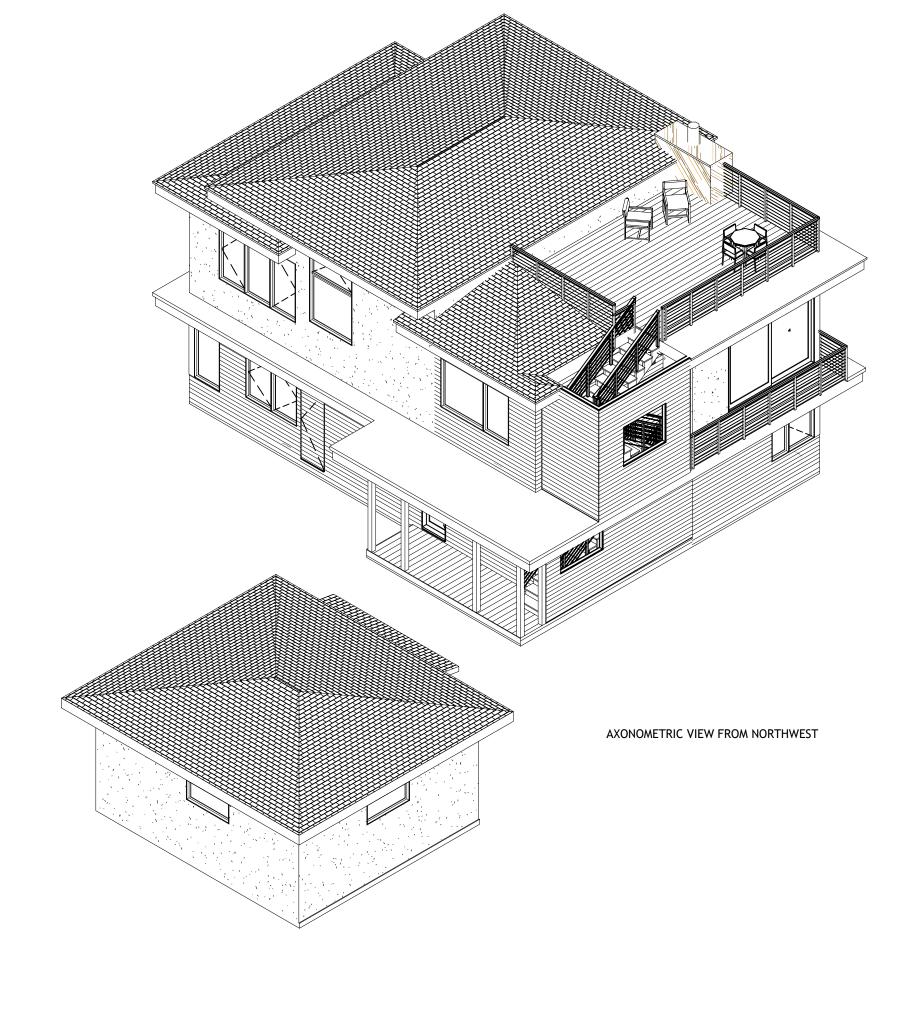

| © TOBYLONG DESIGN 2015                                                                                                                                                                                                                                   |











presented by tobylongdesign of a salle avenue #552 OAKLAND CA 946
P: 415.905.9030 www.tobylongdesign.com

ISSUE DATE

FA PLANS V1 032315
FA PLANS V2 041515
FA V1 042215
50% DESIGN SET v1 052015
50% DESIGN SET v2 052715
100% DESIGN SET V1 091415
DESIGN REVIEW SUBMITTAL 091615

 $\frac{\cancel{1}}{\cancel{2}}$ 

THE JACKSON RESIDENCE SUENA VISTA STREET MOSS BEACH, CA

MASSING DIAGRAMS

THESE PLANS ARE CONSIDERED PRELIMINARY AND NOT FOR CONSTRUCTION UNLESS THEY BEAR THE ARCHITECT'S SEAL AND WET SIGNATURE. TLD EXPRESSLY RESERVES COMMON LAW COPYRIGHT AND OTHER PROPRIETARY RIGHTS TO ALL DESIGNS & INFORMATION IN THESE PLANS. THESE PLANS ARE NOT TO BE REPRODUCED, CHANGED OR COPIED IN ANY FORM OR MANNER WHATSOEVER, NOR ARE THEY TO BE ASSIGNED TO ANY THIRD PARTY, WITHOUT FIRST OBTAINING THE