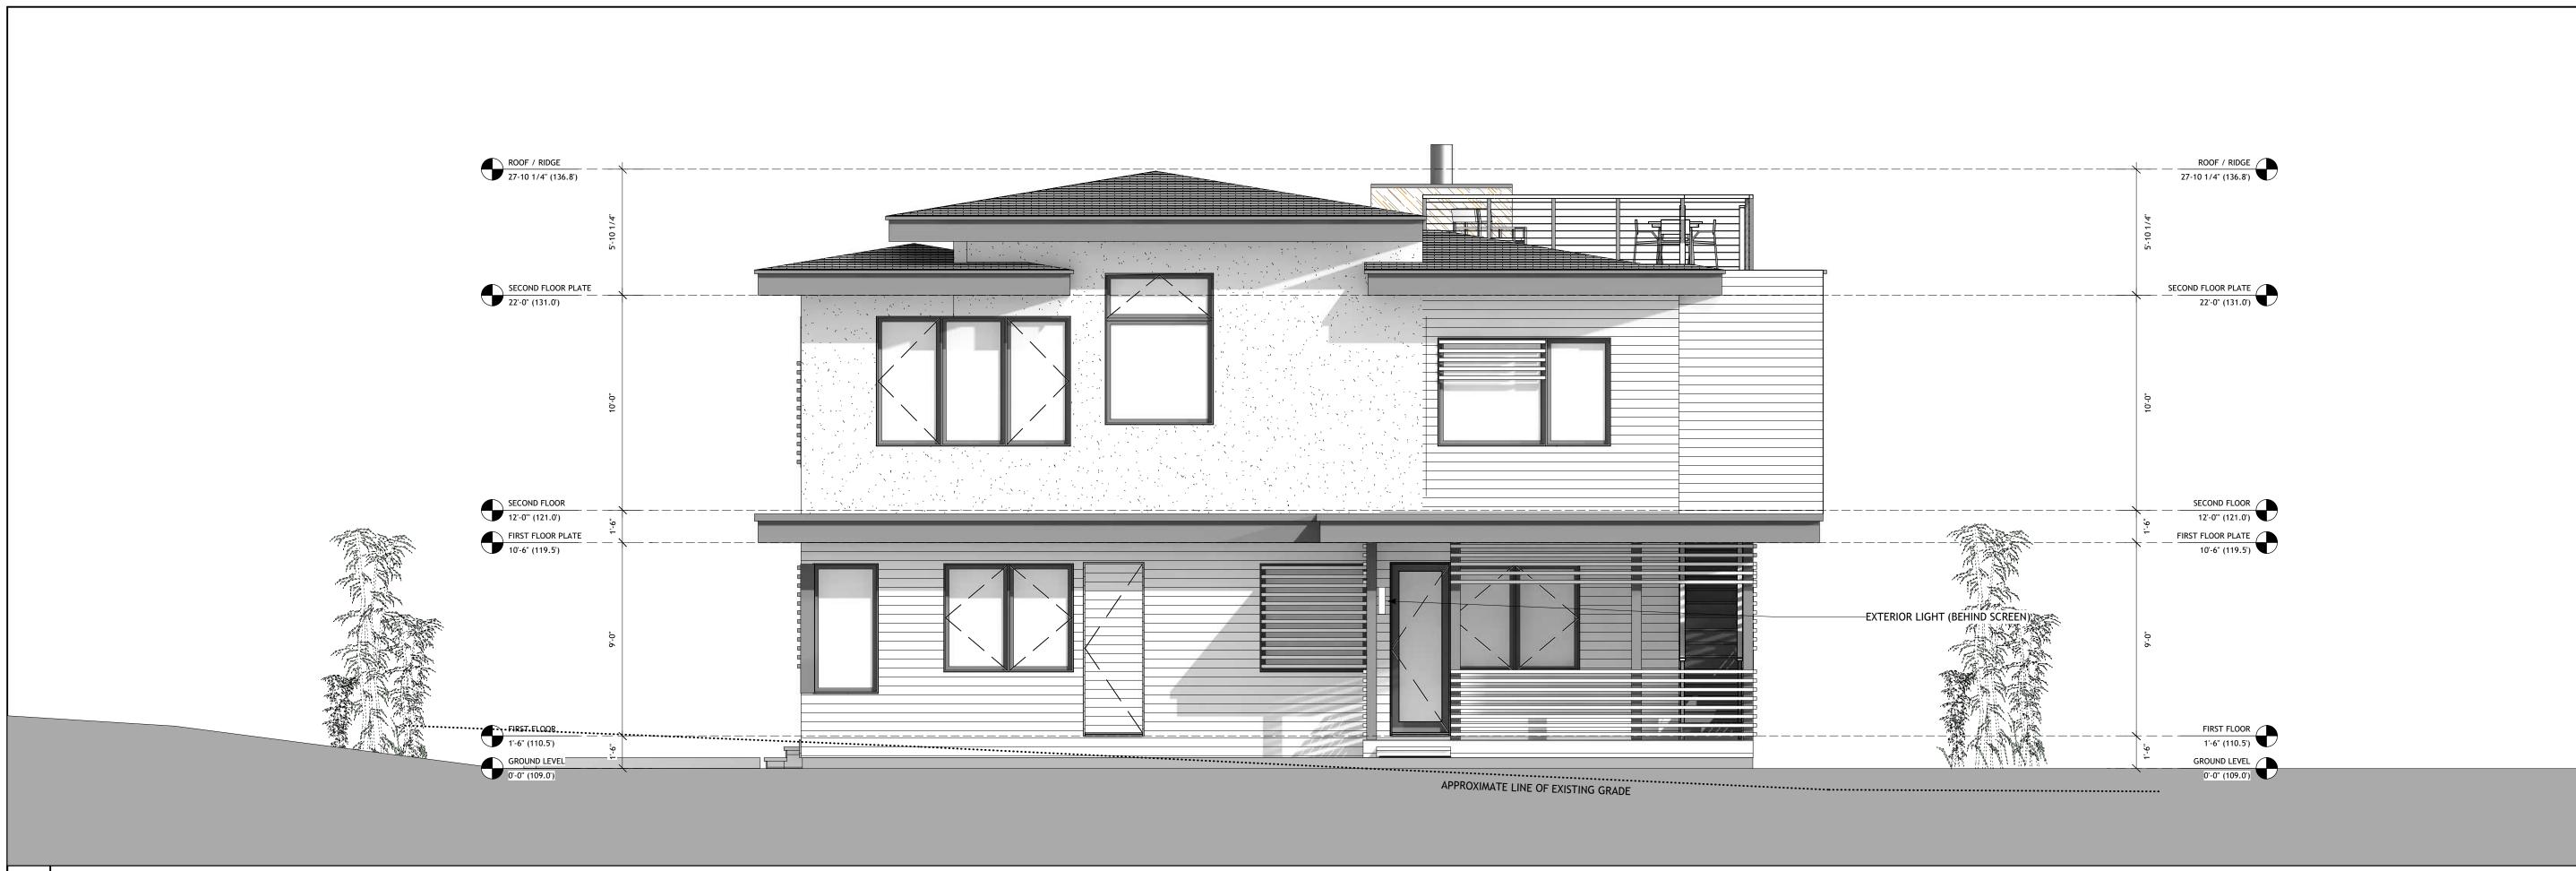

| Fill in Blanks:                                              | Material                                                                                                                                                                        | Color/Finish                             | Check if<br>matches<br>existing          |
|--------------------------------------------------------------|---------------------------------------------------------------------------------------------------------------------------------------------------------------------------------|------------------------------------------|------------------------------------------|
|                                                              | Streeo 1                                                                                                                                                                        | (If different from existing, attach samp | le)                                      |
| a. Exterior walls                                            | as comet wood siding                                                                                                                                                            | NATURAL STAINED                          |                                          |
| b. Trim                                                      | ALUMINIUM REGLETS                                                                                                                                                               | ANNODIED                                 |                                          |
| c. Windows                                                   | ALLMINIUM '                                                                                                                                                                     | BLACK                                    |                                          |
| d. Doors                                                     | FIBELGUASS                                                                                                                                                                      | WOOD PEXTURE                             |                                          |
| e. Roof                                                      | SHIMILES (comp.)                                                                                                                                                                | 4 rety.                                  | , <b>0</b>                               |
| r. Chimneys                                                  | COLD HOUSED STORE                                                                                                                                                               | And the state of the state of            |                                          |
| g. Decks & railings                                          | CABLE RAIL                                                                                                                                                                      | * * * * * * * * * * * * * * * * * * * *  |                                          |
| h. Stairs                                                    | WOOD                                                                                                                                                                            | STAINED                                  | \                                        |
| i. Retaining walls                                           |                                                                                                                                                                                 |                                          | ·                                        |
| j. Fences                                                    | Webs                                                                                                                                                                            | SHINE                                    | , n, |
| k. Accessory buildings                                       |                                                                                                                                                                                 |                                          |                                          |
| I. Garage/Carport _                                          | STYCLO                                                                                                                                                                          | NANM                                     |                                          |
| ncluding the required findir<br>pplicable to the location of | the County must determine that this projectings that the project does conform to the stathe project pursuant to Section 6565.10.  Statement of project compliance with standard | ndards and guidelines for design r       | review                                   |
| apport of the application is                                 | mation stated above and on forms, plans, a<br>true and correct to the best of my knowled<br>ned project planner of any changes to info                                          | ge, It is my//esponsibility to inform    | the County of                            |