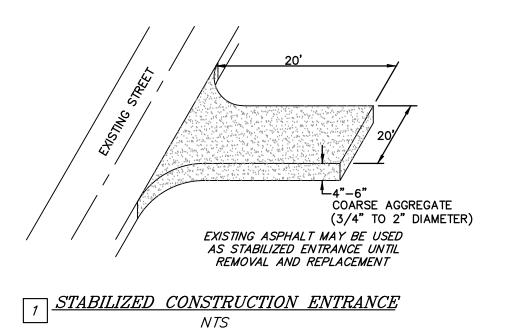

SSES, IN THE VICINITY OF BODIES OF WATER, OR WHEN REMAINING ON-SITE FOR AN EXTENDED PERIOD.
- 3. CONTRACTOR SHALL TAKE ALL SUCH MEASURES NECESSARY TO RETAIN SOIL AND SEDIMENT ON—SITE AND TO PREVENT TRACKING OF MUD AND DIRT ONTO PUBLIC ROADWAYS.
- 4. BMP'S SHALL BE MAINTAINED AND OPERATED SUCH THAT THEY REDUCE OR ELIMINATE POLLUTANTS FROM EXITING THE SITE TO THE GREATEST EXTENT POSSIBLE. IF SELECTED BMP'S ARE NOT WORKING AS REQUIRED, THE BMP INSTALLATION MUST BE IMPROVED, OR NEW BMP'S SHALL BE SELECTED.
- 5. EROSION CONTROL MEASURES SHALL BE IN PLACE THROUGHOUT THE RAINY SEASON BETWEEN OCTOBER 1 AND APRIL 30, AND SHALL BE AVAILABLE ON-SITE IN THE EVENT OF FORECASTED WET WEATHER.
- 6. THE CONTRACTOR SHALL BE RESPONSIBLE FOR CHECKING AND REPAIRING EROSION CONTROL SYSTEMS AFTER EACH STORM.











ENGINEER'S APPROVAL



# CONSTRUCTION











REVISIONS

|    | 9/9/15      |  |
|----|-------------|--|
| E. | <i>NT</i> S |  |

9.1678 9.1678grad.dwg

# Construction Best Management Practices (BMPs) Construction projects are required to implement the stormwater best management practices (BMP) on this page, as they apply to your project, all year long.

Clean Water. Healthy Community.

SAN MATEO COUNTYWIDE

Water Pollution

Prevention Program

# Materials & Waste Management



## **Non-Hazardous Materials**

- ☐ Berm and cover stockpiles of sand, dirt or other construction material with tarps when rain is forecast or if not actively being used within 14 days.
- ☐ Use (but don't overuse) reclaimed water for dust control.

## **Hazardous Materials**

- ☐ Label all hazardous mater