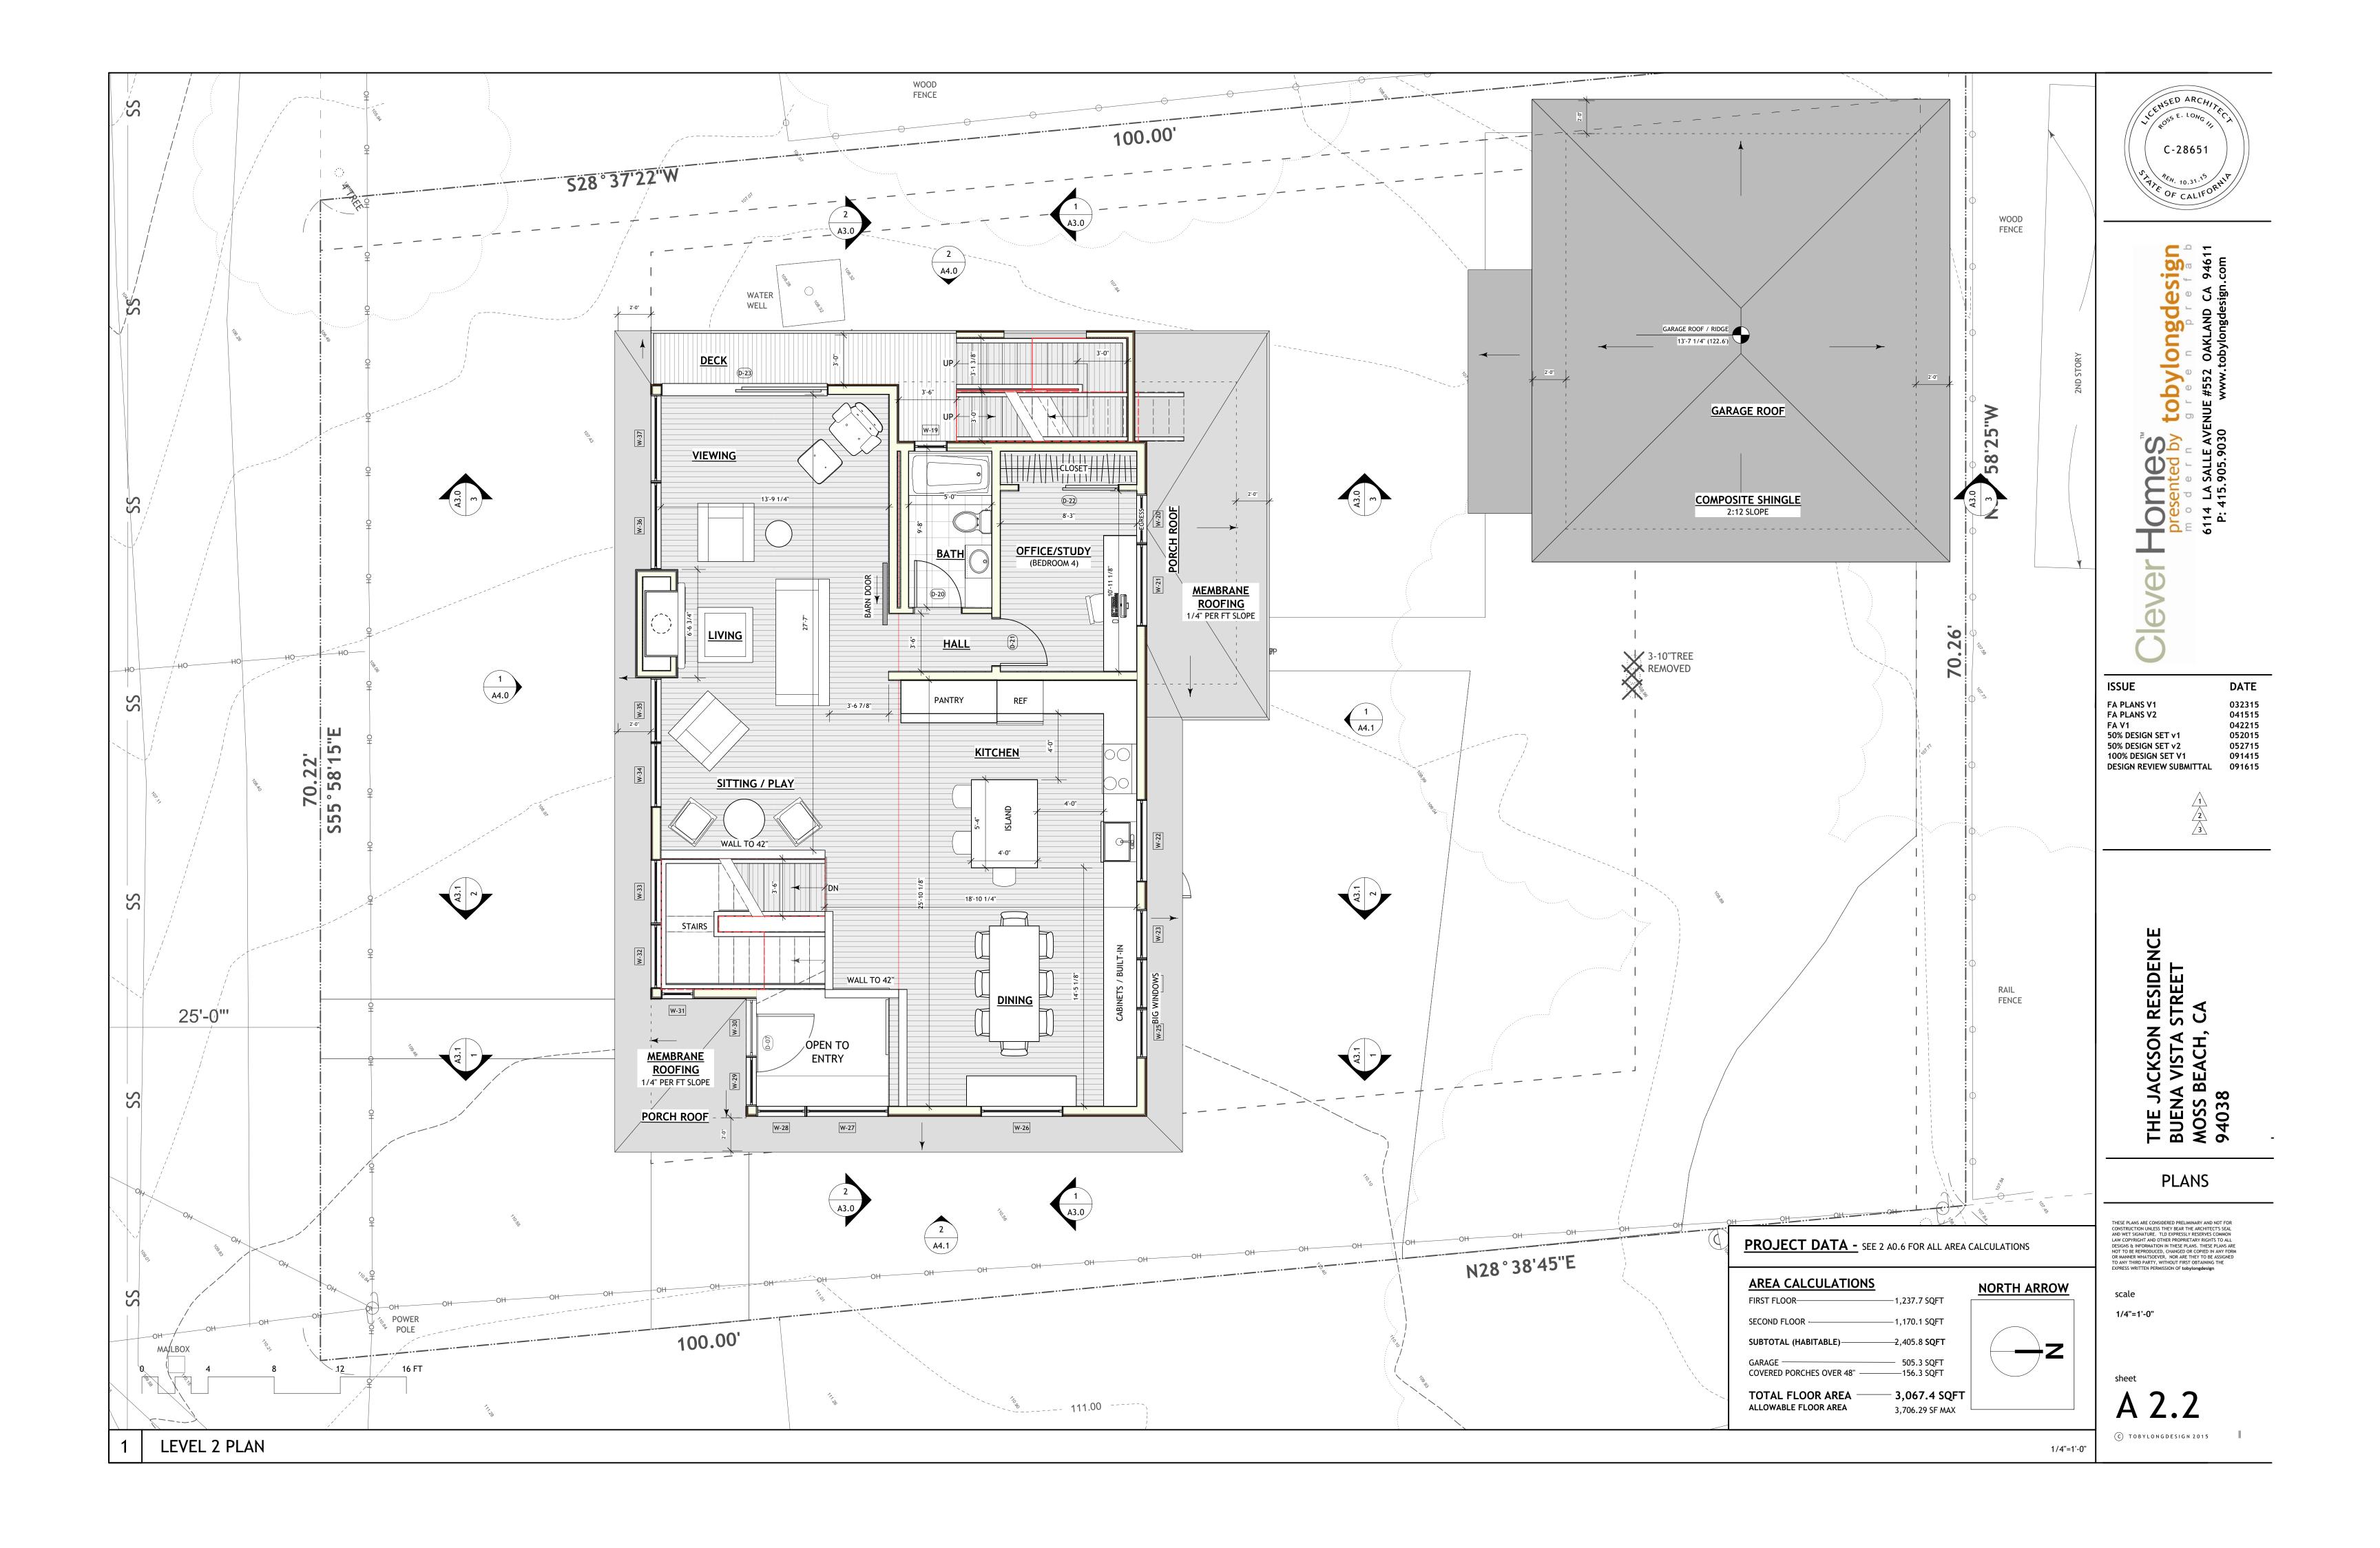

Project Site: Buena Vista Street and Montana Street, Moss Beach

Property Owner: David and Rebecca Jackson Trust

APN: 037-061-060

| Application for SEP 167 Design Review by the         | County Government Center # 455 County Center # Redwood City CA 94063                |
|------------------------------------------------------|-------------------------------------------------------------------------------------|
| County Coastside Designg D<br>Review Committee       | Other Permit #: PREZ015-00049                                                       |
|                                                      |                                                                                     |
| Applicant:                                           | Owner (if different from Applicant):                                                |
| Name: TOBY LONG ALLA                                 | Name: DAVID & REBECCA Actson                                                        |
| Address: 6114 LA SALLE AVE#552                       | Address: 755 DAGE MILLO #8-7                                                        |
| BAKLAND CA Zip: 14611                                | DALO ARTO CA ZIP: 94214                                                             |
| Phone, W: 510 333 3447                               | Phone, W: 601 - 396 - 0234                                                          |
| Email: toby to toby long design. com                 | Email: RED. RAD. 144 6 Ahra. 1. can                                                 |
| Architect or Designer (if different from Applicant): | 3,320                                                                               |
| Name:                                                | Anniem+                                                                             |
| Address:                                             | Zio:                                                                                |
| Phone,W: H:                                          | Email:                                                                              |
|                                                      | I                                                                                   |
|                                                      |                                                                                     |
| Project location:                                    | Site Description:                                                                   |
| APN: 037-061-060                                     | Vacant Parcel                                                                       |
| Address: O BUENA VISTA 54.                           | ☐ Existing Development (Please describe):                                           |
| Moss BEACH CA Zip: 14038                             |                                                                                     |
| coning: R-1/5-17/DR/CD                               |                                                                                     |
| Parcel/lot size: 6916 sq. ft.                        | de 2 Maha an angar pan 2 ann an angar pan 2 ann an ann an an an an an an an an an a |
|                                                      |                                                                                     |
| Project:                                             | Additional Permits Required:                                                        |
| New Single Family Residence: 3,067 sq. ft            | ☐ Certificate of Compliance Type A or Type B                                        |
| Addition to Residence: sq. ft                        | Coastal Development Permit                                                          |
| Other:                                               | ☐ Fence Height Exception (not permitted on coast)                                   |
| ) 2                                                  | ☐ Grading Permit or Exemption                                                       |
| Describe Project:                                    | <ul><li>Home Improvement Exception</li></ul>                                        |
| NEW SINGLE PAYMILY HOME                              | ☐ Non-Conforming Use Permit                                                         |
| WITH DETACHED GARAGE                                 | ☐ Off-Street Parking Exception                                                      |
|                                                      | □ Variance                                                                          |
| ľ                                                    |                                                                                     |