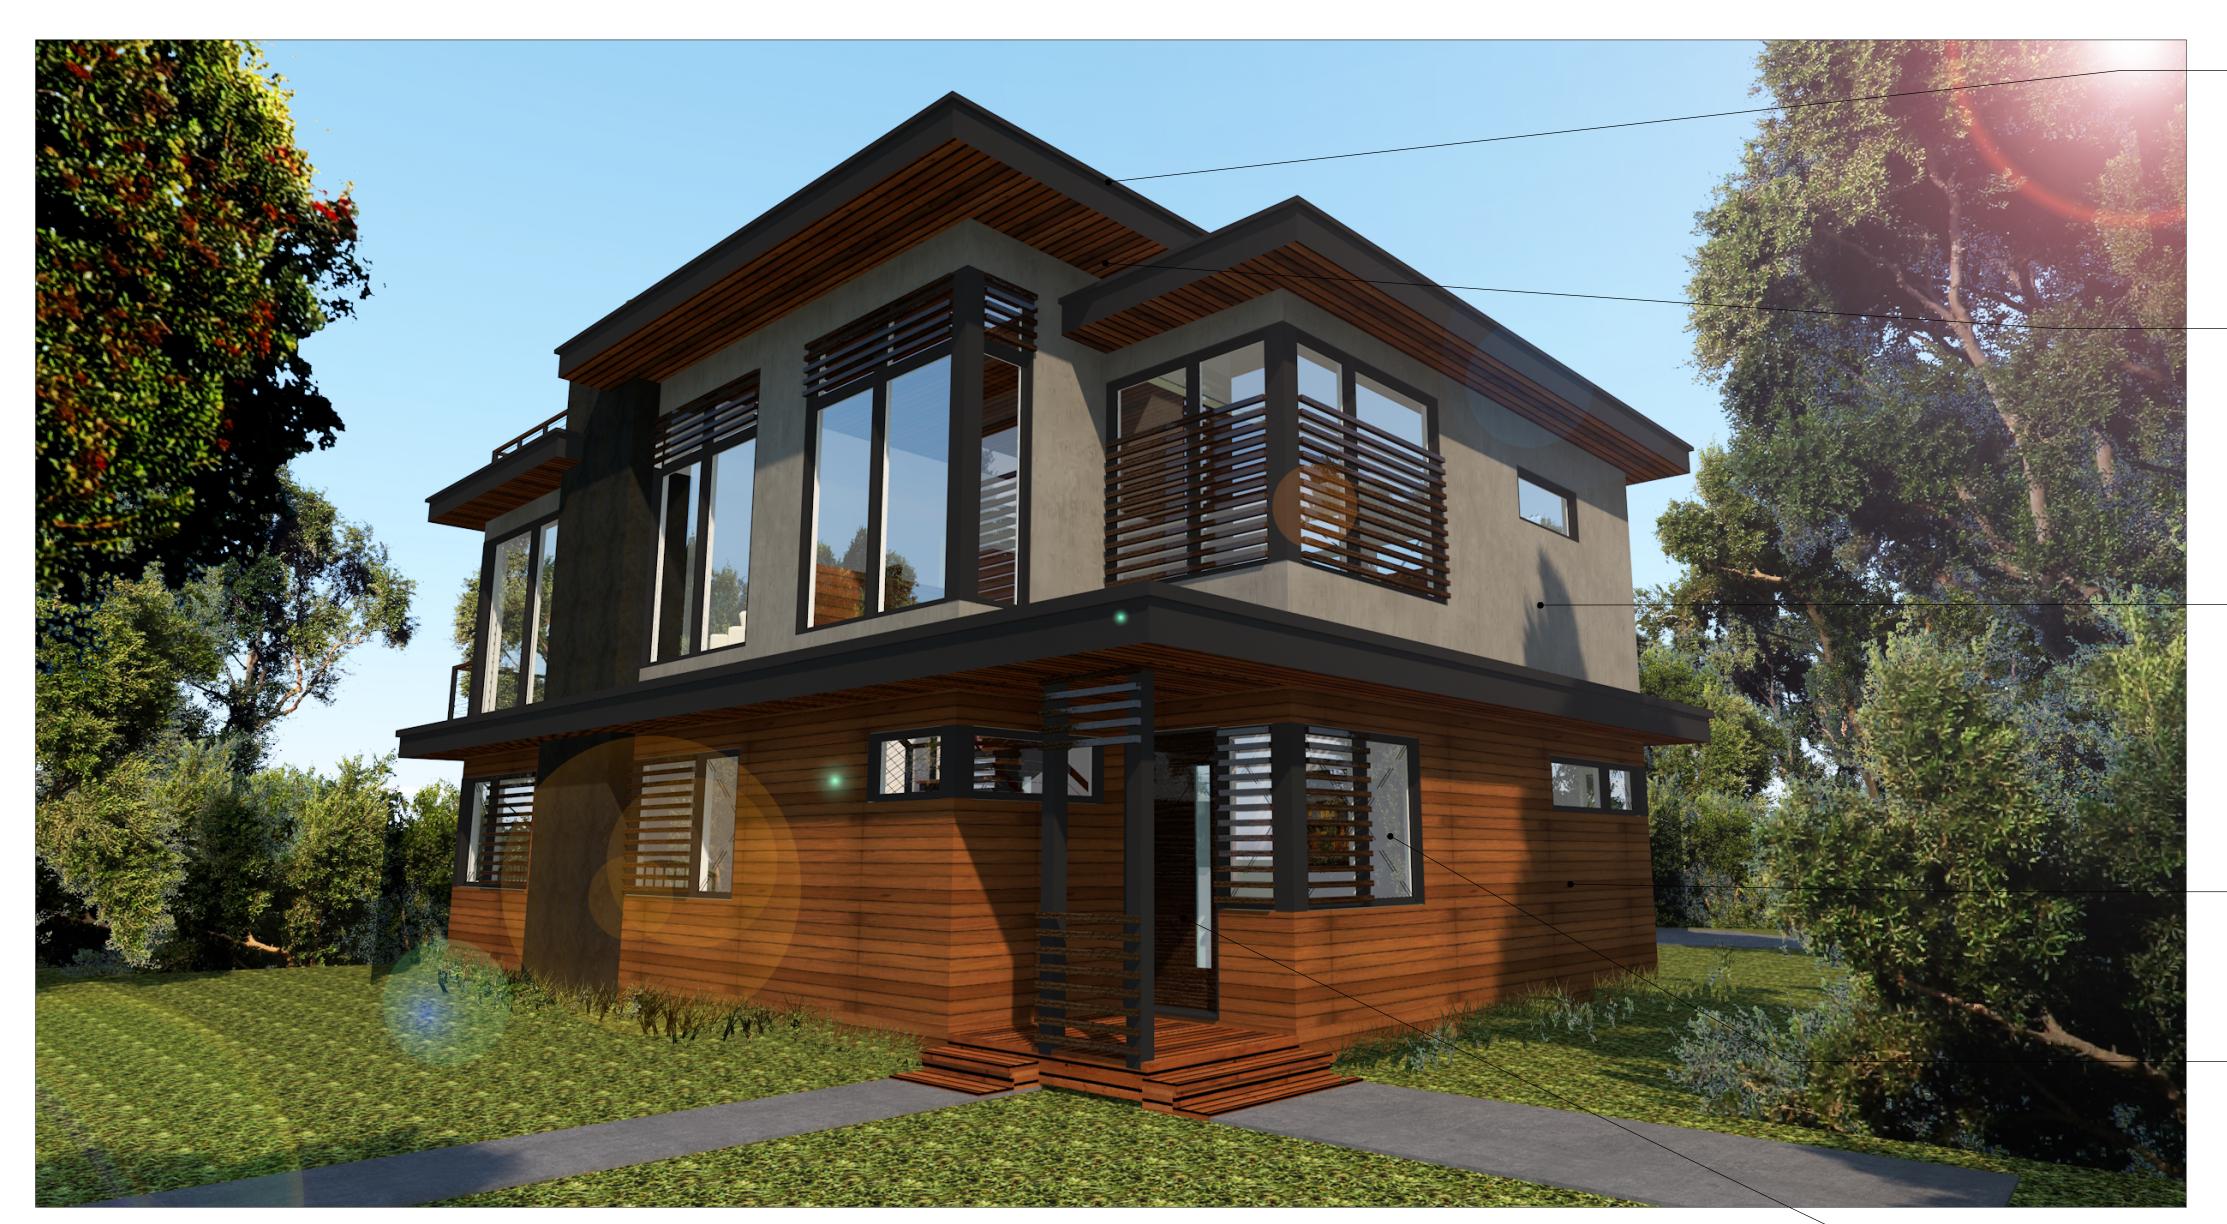

| Fill in Blanks:                                              | Material                                                                                                                                                                        | Color/Finish                             | Check if<br>matches<br>existing          |
|--------------------------------------------------------------|---------------------------------------------------------------------------------------------------------------------------------------------------------------------------------|------------------------------------------|------------------------------------------|
|                                                              | Streeo 1                                                                                                                                                                        | (If different from existing, attach samp | le)                                      |
| a. Exterior walls                                            | as comet wood siding                                                                                                                                                            | NATURAL STAINED                          |                                          |
| b. Trim                                                      | ALUMINIUM REGLETS                                                                                                                                                               | ANNODIED                                 |                                          |
| c. Windows                                                   | ALLMINIUM '                                                                                                                                                                     | BLACK                                    |                                          |
| d. Doors                                                     | FIBELGUASS                                                                                                                                                                      | WOOD PEXTURE                             |                                          |
| e. Roof                                                      | SHIMILES (comp.)                                                                                                                                                                | 4 rety.                                  | , <b>0</b>                               |
| r. Chimneys                                                  | COLD HOUSED STORE                                                                                                                                                               | And the state of the state of            |                                          |
| g. Decks & railings                                          | CABLE RAIL                                                                                                                                                                      | * * * * * * * * * * * * * * * * * * * *  |                                          |
| h. Stairs                                                    | WOOD                                                                                                                                                                            | STAINED                                  | \                                        |
| i. Retaining walls                                           |                                                                                                                                                                                 |                                          | ·                                        |
| j. Fences                                                    | Webs                                                                                                                                                                            | SHINE                                    | , n, |
| k. Accessory buildings                                       |                                                                                                                                                                                 |                                          |                                          |
| I. Garage/Carport _                                          | STYCLO                                                                                                                                                                          | NANM                                     |                                          |
| ncluding the required findir<br>pplicable to the location of | the County must determine that this projectings that the project does conform to the stathe project pursuant to Section 6565.10.  Statement of project compliance with standard | ndards and guidelines for design r       | review                                   |
| apport of the application is                                 | mation stated above and on forms, plans, a<br>true and correct to the best of my knowled<br>ned project planner of any changes to info                                          | ge, It is my//esponsibility to inform    | the County of                            |