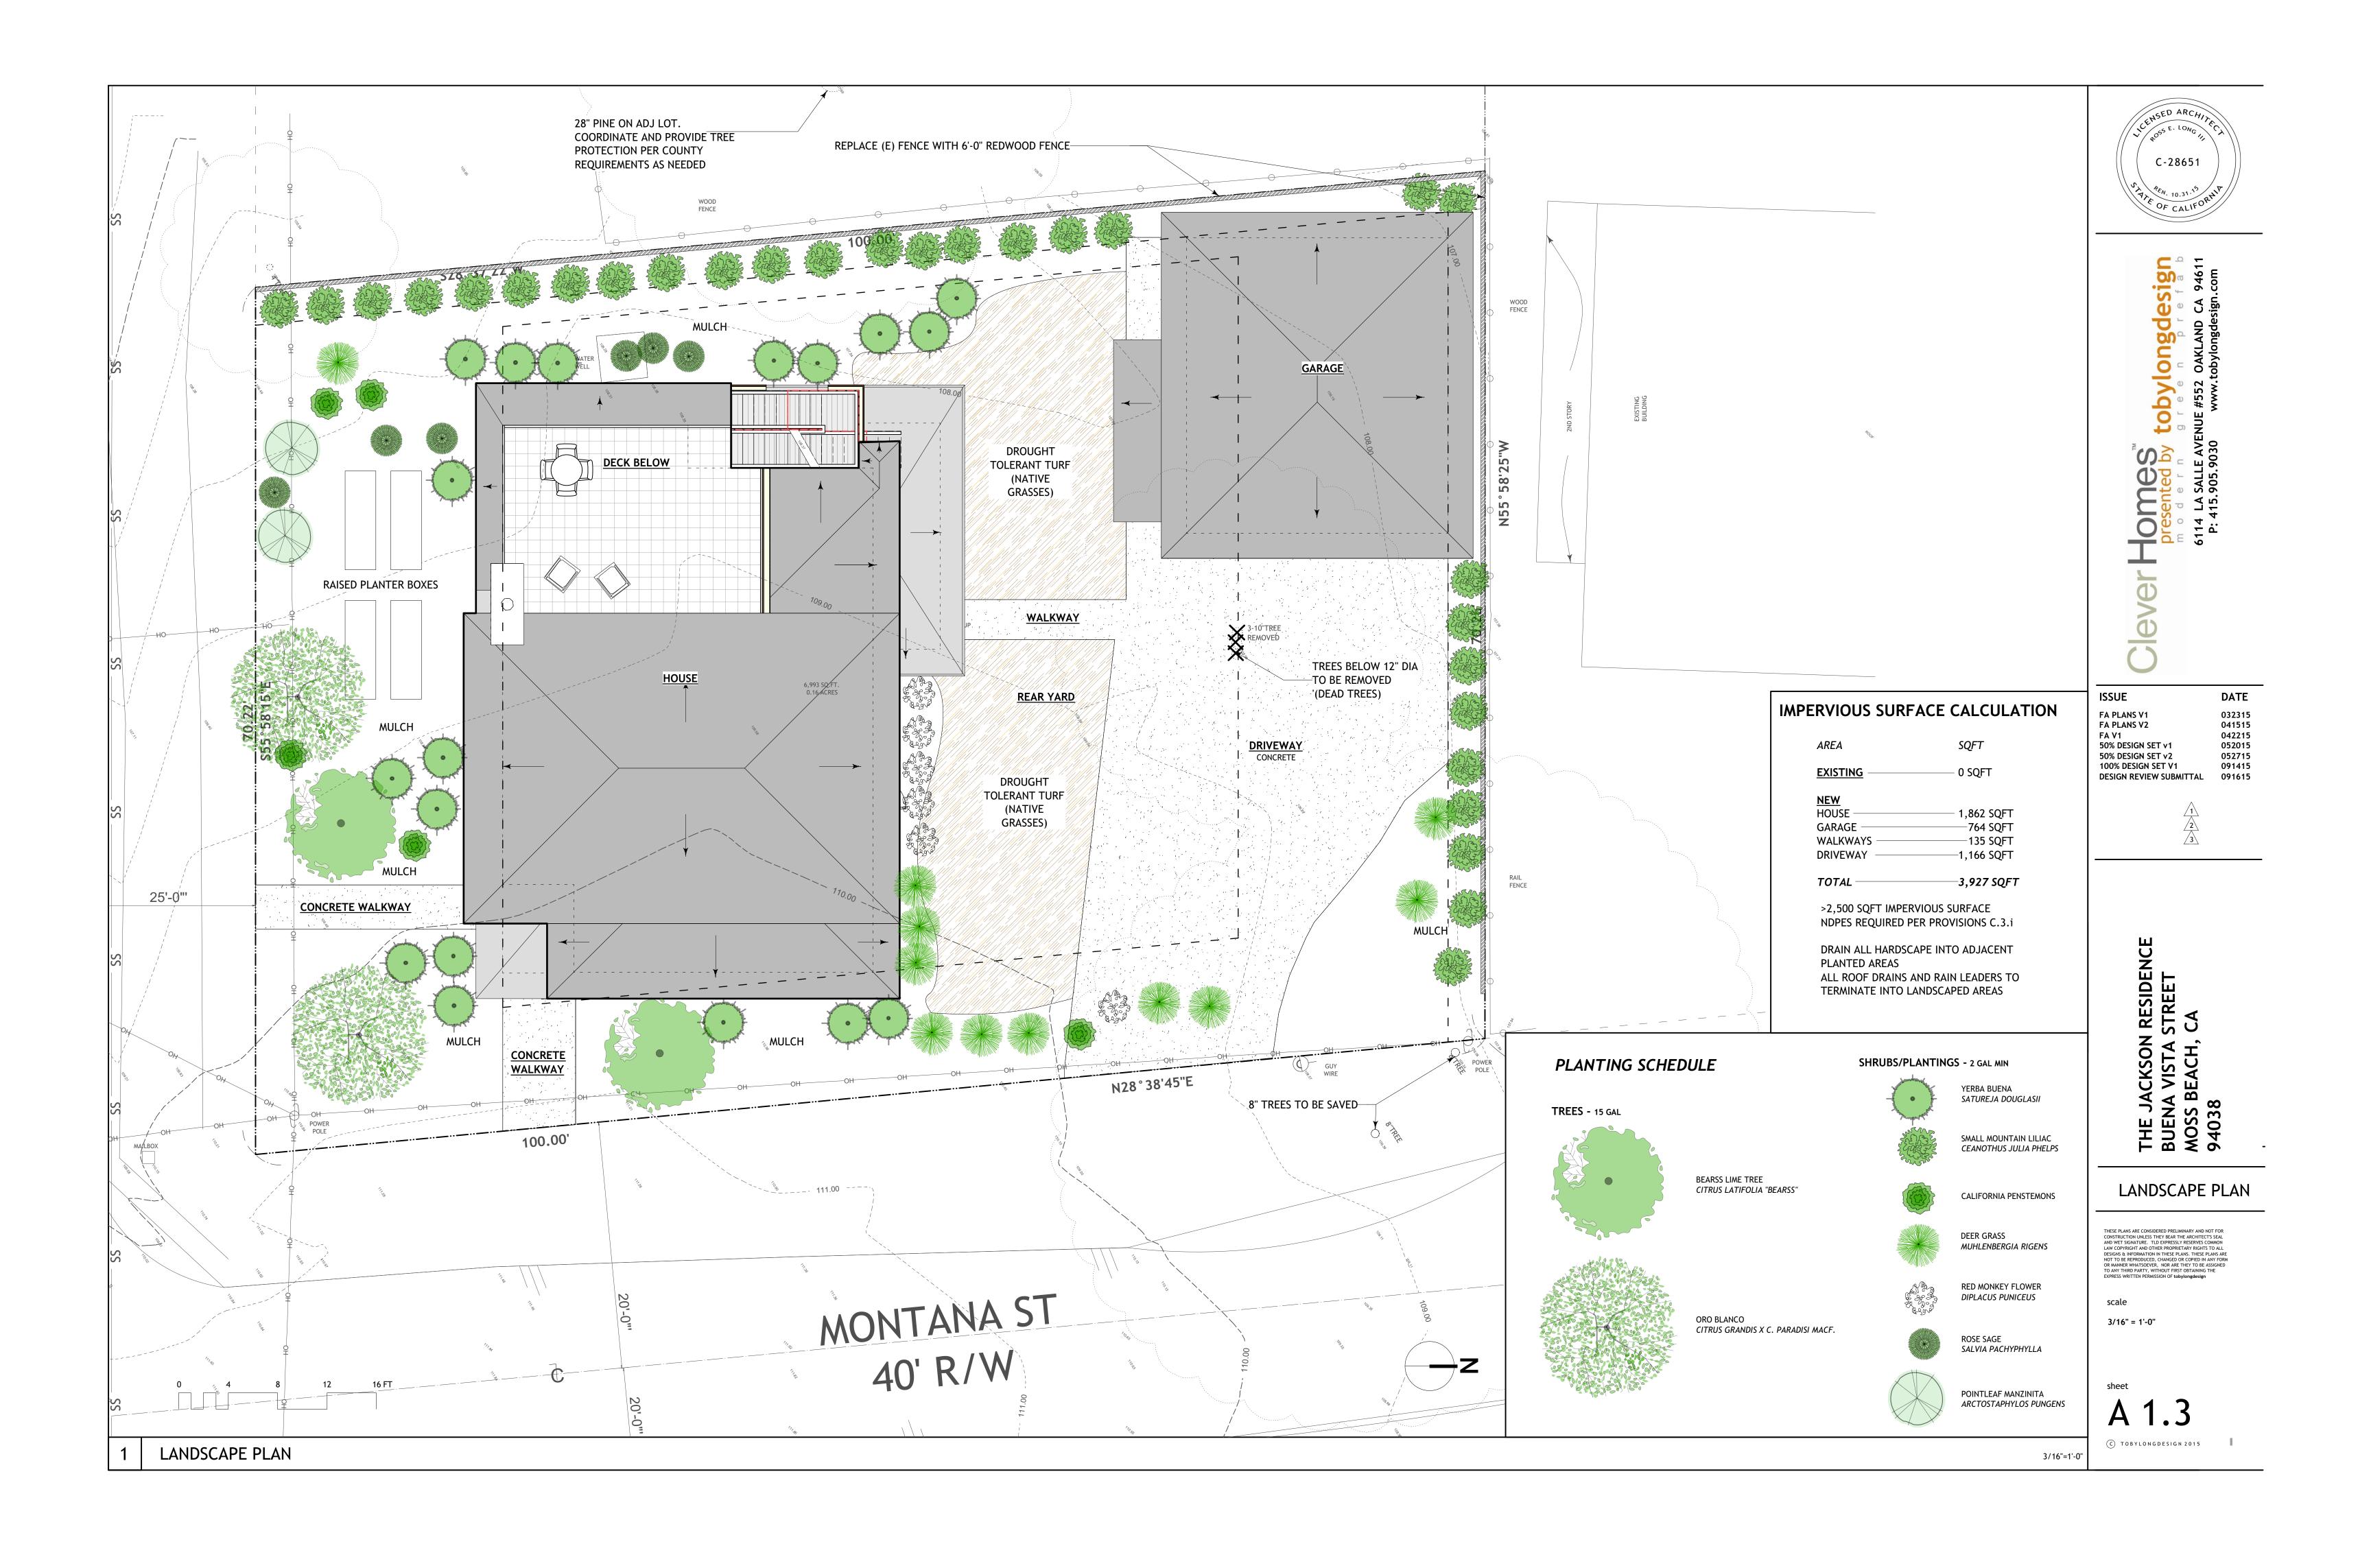

ESIGN SET V1 DESIGN REVIEW SUBMITTAL 091615

THE JACKSON RESIDENCE BUENA VISTA STREET MOSS BEACH, CA 94038

MODULAR DIAGRAMS

THESE PLANS ARE CONSIDERED PRELIMINARY AND NOT FOR CONSTRUCTION UNLESS THEY BEAR THE ARCHITECT'S SEAL AND WET SIGNATURE. TLD EXPRESSLY RESERVES COMMON LAW COPYRIGHT AND OTHER PROPRIETARY RIGHTS TO ALL DESIGNS & INFORMATION IN THESE PLANS. THESE PLANS ARE NOT TO BE REPRODUCED, CHANGED OR COPIED IN ANY FORM OR MANNER WHATSOEVER, NOR ARE THEY TO BE ASSIGNED TO ANY THIRD PARTY, WITHOUT FIRST OBTAINING THE EXPRESS WRITTEN PERMISSION OF tobylongdesign

scale 3/16"=1'-0"

C TOBYLONG DESIGN 2015

AREA CALCULATION DIAGRAMS



FIRST FLOOR



DECK TO BE INSTALLED ON SITE STAIRS TO BE INSTALLED ON SITE RÖÖF AND EAVES TO BE INSTALLED ÖN SITE

SECOND FLOOR

MODULAR DIAGRAMS

















\*\*ALL LIGHTING AND ELECTRICAL WORK TO BE VERIFIED WITH OWNER AND SHALL CONFORM TO LOCAL ENERGY AND BUILDING CODES

1. ALL OUTLETS TO BE +15" A.F.F. TO C.L. U.O.N.

MECHANICAL / ELECTRICAL / LIGHTING NOTES

1. ALL OUTLETS TO BE +15" A.F.F. TO C.L. U.O.N

2. ALL SWITCHES TO BE +42" A.F.F. U.O.N.

3. OUTLET BOXES SHALL NOT BE USED AS SOLE SUPPORT FOR CEILING FANS. SEE MANUF. SPECIFICATIONS FOR INSTALLATION.

4. LIGHT SWITCHES AND OTHER ELECTRICAL SWITCHES IN THE SAME VICINITY OF THE WALL SHALL BE PLACED IN THE SAME BOX WITHIN A SINGLE COVER PLATE.

KITCHEN OUTLETS: PROVIDE W/I 2'-0" OF EA. END OF EA. COUNTER & 4'-0" O.C. THEREAFTER. G.F.I. PROTECT WHERE WITHIN 6'-0" OF SINKS.

6. PROVIDE ELECTRICAL OUTLETS @ EA. KITCHEN COUNTER SPACE WIDER THAN 12".

7. PER CBC 907.2.10.1.2 : A