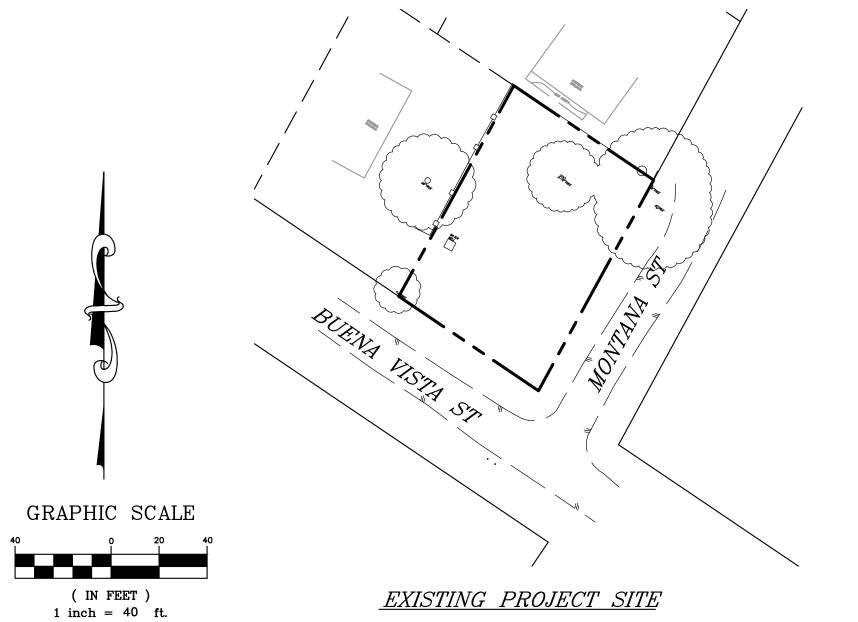

Project Site: Buena Vista Street and Montana Street, Moss Beach

Property Owner: David and Rebecca Jackson Trust

APN: 037-061-060

| Application for SEP 167 Design Review by the         | County Government Center # 455 County Center # Redwood City CA 94063                |
|------------------------------------------------------|-------------------------------------------------------------------------------------|
| County Coastside Designg D<br>Review Committee       | Other Permit #: PREZ015-00049                                                       |
|                                                      |                                                                                     |
| Applicant:                                           | Owner (if different from Applicant):                                                |
| Name: TOBY LONG ALLA                                 | Name: DAVID & REBECCA Actson                                                        |
| Address: 6114 LA SALLE AVE#552                       | Address: 755 DAGE MILLO #8-7                                                        |
| BAKLAND CA Zip: 14611                                | DALO ARTO CA ZIP: 94214                                                             |
| Phone, W: 510 333 3447                               | Phone, W: 601 - 396 - 0234                                                          |
| Email: toby to toby long design. com                 | Email: RED. RAD. 144 6 Ahra. 1. can                                                 |
| Architect or Designer (if different from Applicant): | 3,320                                                                               |
| Name:                                                | Anniem+                                                                             |
| Address:                                             | Zio:                                                                                |
| Phone,W: H:                                          | Email:                                                                              |
|                                                      | I                                                                                   |
|                                                      |                                                                                     |
| Project location:                                    | Site Description:                                                                   |
| APN: 037-061-060                                     | Vacant Parcel                                                                       |
| Address: O BUENA VISTA 54.                           | ☐ Existing Development (Please describe):                                           |
| Moss BEACH CA Zip: 14038                             |                                                                                     |
| coning: R-1/5-17/DR/CD                               |                                                                                     |
| Parcel/lot size: 6916 sq. ft.                        | de 2 Maha an angar pan 2 ann an angar pan 2 ann an ann an an an an an an an an an a |
|                                                      |                                                                                     |
| Project:                                             | Additional Permits Required:                                                        |
| New Single Family Residence: 3,067 sq. ft            | ☐ Certificate of Compliance Type A or Type B                                        |
| Addition to Residence: sq. ft                        | Coastal Development Permit                                                          |
| Other:                                               | ☐ Fence Height Exception (not permitted on coast)                                   |
| ) 2                                                  | ☐ Grading Permit or Exemption                                                       |
| Describe Project:                                    | <ul><li>Home Improvement Exception</li></ul>                                        |
| NEW SINGLE PAYMILY HOME                              | ☐ Non-Conforming Use Permit                                                         |
| WITH DETACHED GARAGE                                 | ☐ Off-Street Parking Exception                                                      |
|                                                      | □ Variance                                                                          |
| ľ                                                    |                                                                                     |