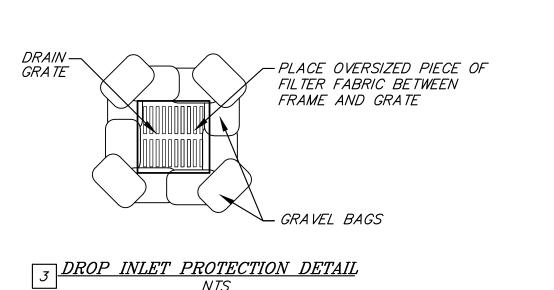

, IN THE VICINITY OF BODIES OF WATER, OR WHEN REMAINING ON-SITE FOR AN EXTENDED PERIOD.
- 3. CONTRACTOR SHALL TAKE ALL SUCH MEASURES NECESSARY TO RETAIN SOIL AND SEDIMENT ON—SITE AND TO PREVENT TRACKING OF MUD AND DIRT ONTO PUBLIC ROADWAYS.
- 4. BMP'S SHALL BE MAINTAINED AND OPERATED SUCH THAT THEY REDUCE OR ELIMINATE POLLUTANTS FROM EXITING THE SITE TO THE GREATEST EXTENT POSSIBLE. IF SELECTED BMP'S ARE NOT WORKING AS REQUIRED, THE BMP INSTALLATION MUST BE IMPROVED, OR NEW BMP'S SHALL BE SELECTED.
- 5. EROSION CONTROL MEASURES SHALL BE IN PLACE THROUGHOUT THE RAINY SEASON BETWEEN OCTOBER 1 AND APRIL 30, AND SHALL BE AVAILABLE ON-SITE IN THE EVENT OF FORECASTED WET WEATHER.
- 6. THE CONTRACTOR SHALL BE RESPONSIBLE FOR CHECKING AND REPAIRING EROSION CONTROL SYSTEMS AFTER EACH STORM.











ENGINEER'S APPROVAL



# CONSTRUCTION











REVISIONS

|    | 9/9/15      |  |
|----|-------------|--|
| E. | <i>NT</i> S |  |

9.1678 9.1678grad.dwg

# Construction Best Management Practices (BMPs) Construction projects are required to implement the stormwater best management practices (BMP) on this page, as they apply to your project, all year long.

Clean Water. Healthy Community.

SAN MATEO COUNTYWIDE

Water Pollution

Prevention Program

# Materials & Waste Management



## **Non-Hazardous Materials**

- ☐ Berm and cover stockpiles of sand, dirt or other construction material with tarps when rain is forecast or if not actively being used within 14 days.
- ☐ Use (but don't overuse) reclaimed water for dust control.

## **Hazardous Materials**

- ☐ Label all hazardous materials