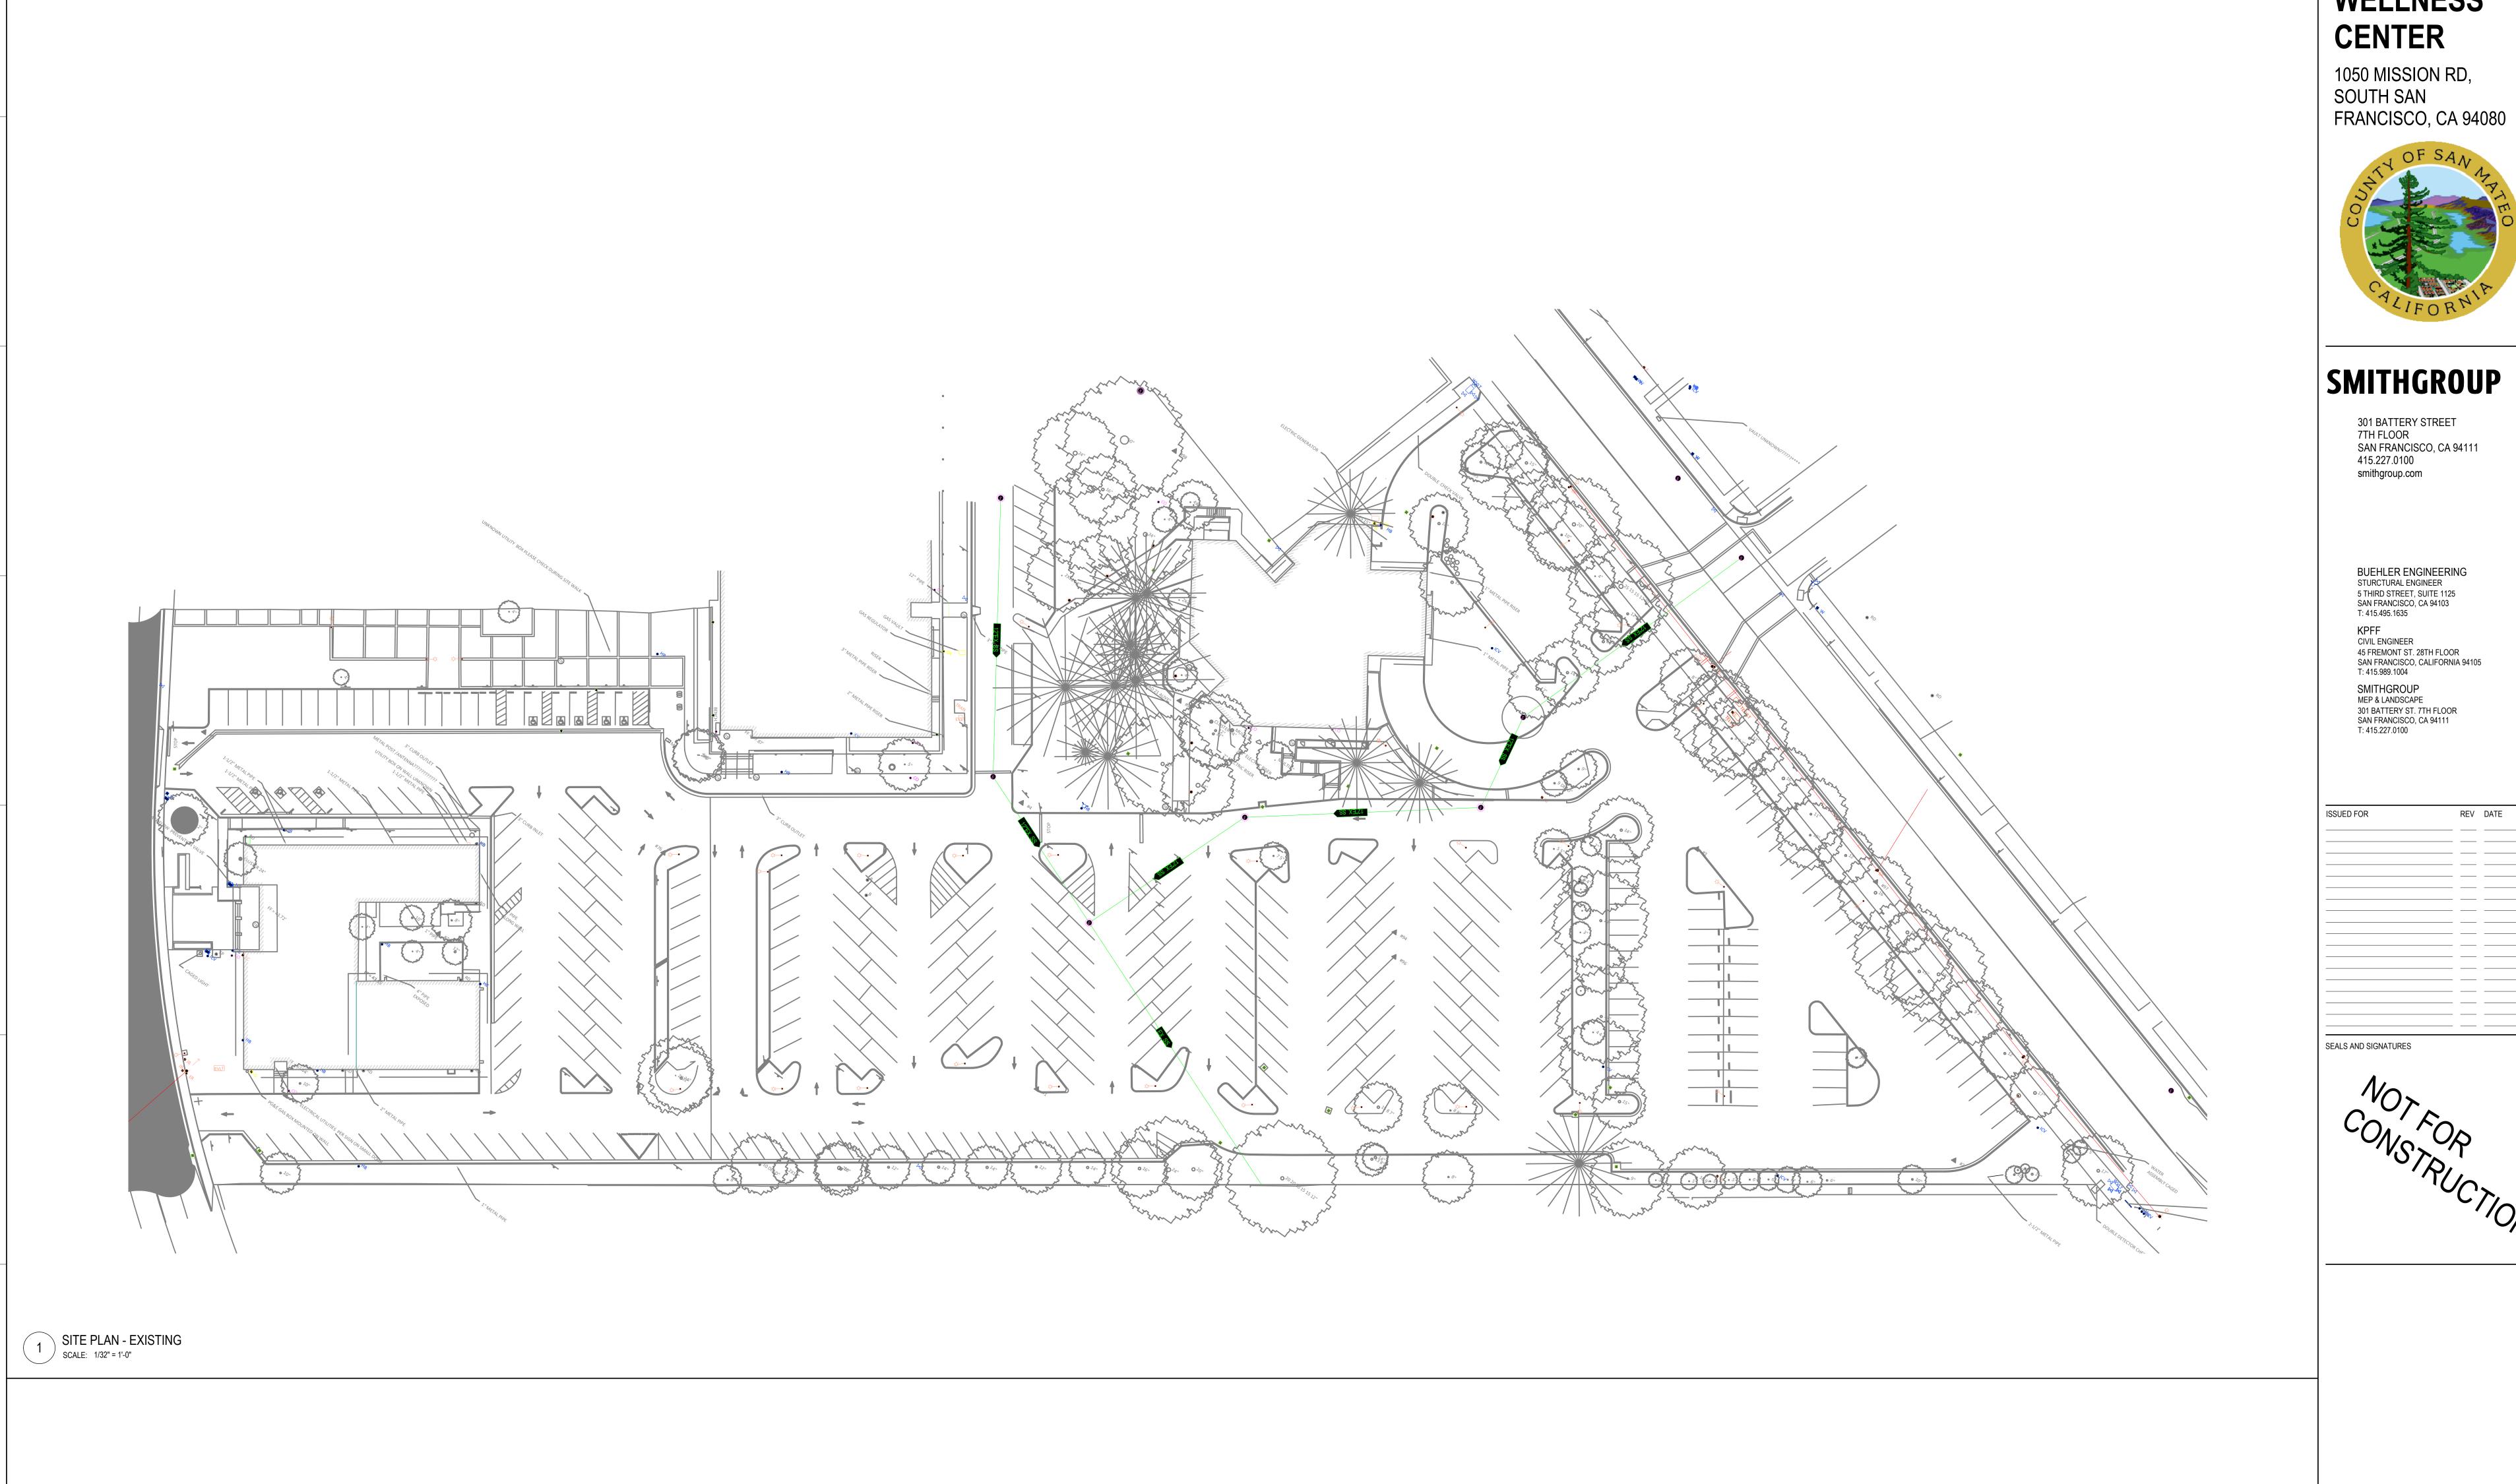

# **SAN MATEO** COUNTY **WELLNESS**

ARCHITECTURAL SITE PLAN - EXISTING

11340.000

PROJECT NUMBER A1.1.1

SHEET NUMBER