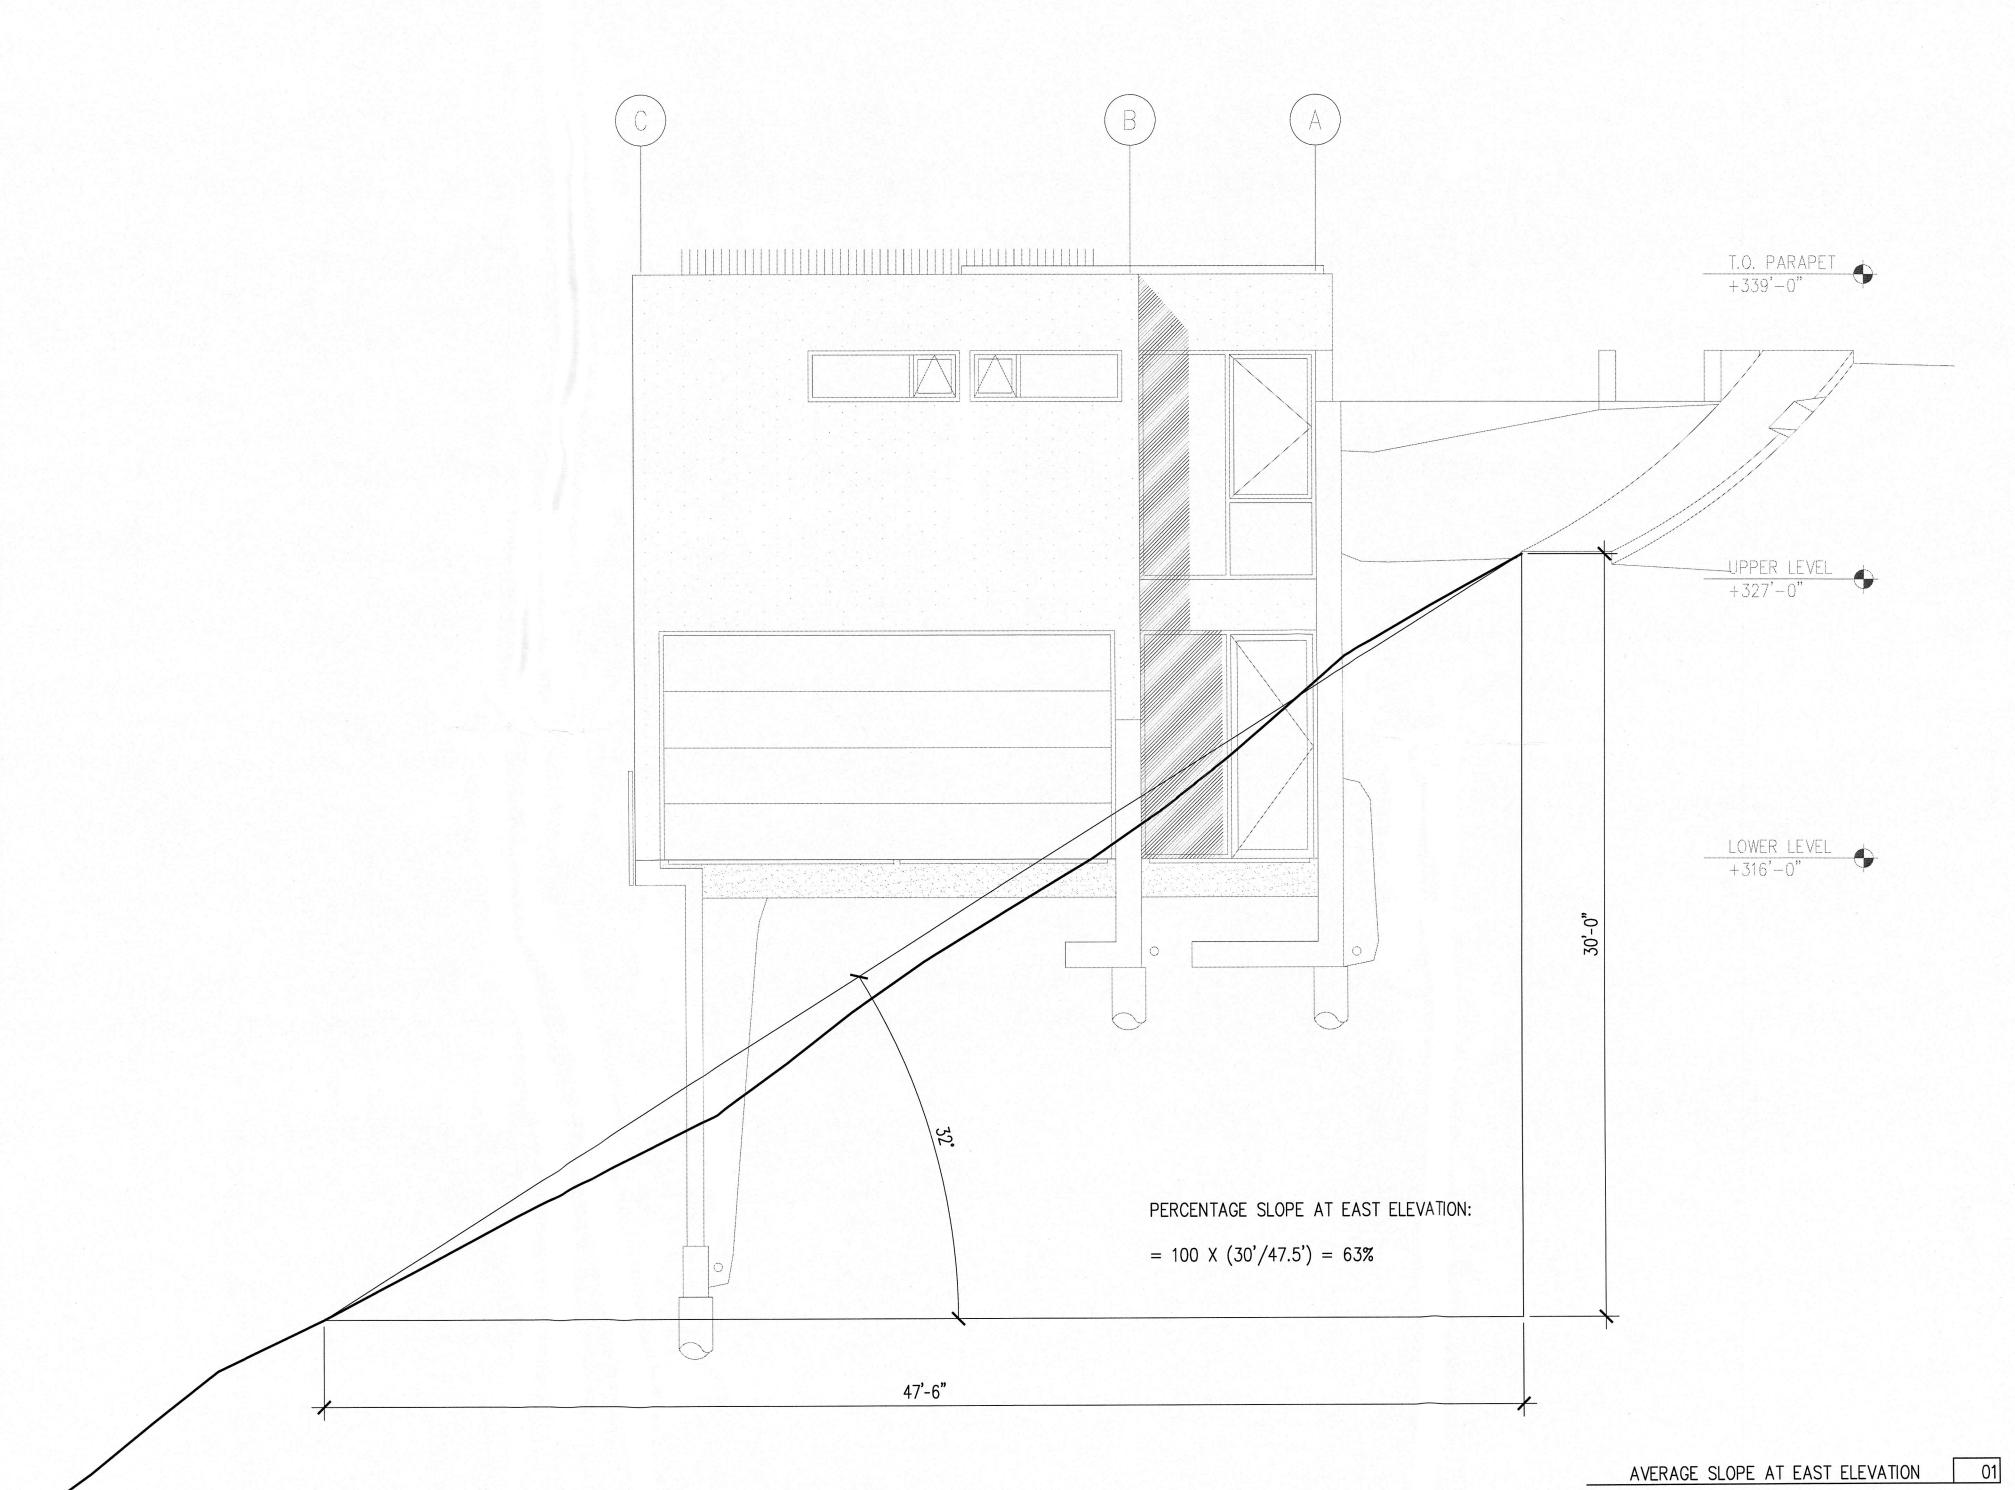

#4 SAN FRANCISCO, CA 94114 ROOF GARDEN PLANTING -ROOF GARDEN PLANTING — POWDER COATED ALUMINUM WINDOW, TYP. — TIGER DRYLAC "RAL 9005 JET BLACK" T.O. PARAPET +339'-0" STUCCO, TYP. SHERWIN WILLIAMS, "SW 7667 ZIRCON" CONCRETE — RETAINING WALL IN-WALL STEP LIGHT FIXTURE,

BEGA "2382LED", BLACK APN: 047 LOWER LEVEL +316'-0" S NORTH ELEVATION 01 EXTERIOR ELEVATIONS SCALE: 1/4" = 1'-0"A3.2

T.O. PARAPET +339'-0" 33' HEIGHT LIMIT -28' HEIGHT LIMIT -◆ FIN. GRADE +306' EAST ELEVATION 01

PETER ALBERTSON ARCHITECT

4106 25TH ST. #4 SAN FRANCISCO, CA 94114

APN: 047

O

CRANADA S Ш

DESIGN REVIEW SUBMISSION 2015.05.12
REVISED DRIVEWAY RE—SUB. 2015.11.01

EXTERIOR ELEVATIONS

SCALE: 1/4"=1'-0"

PETER ALBERTSON ARCHITECT

4106 25TH ST. #4 SAN FRANCISCO, CA 94114

AVG. SLOPE DIAGRAM

SCALE: 1/4"=1'-0"



THESE DRAWINGS
ARCHITECT AND
WRITTEN PERMISS
OD PETER ALBER
MOLICIAN ALTON
OULD AUTON
OU



EXTERIOR ELEVATIONS

SCALE: 1/4" = 1'-0"



SCALE: 1/4" = 1'-0"

A3.6

PETER ALBERTSON ARCHITECT

4106 25TH ST. #4 SAN FRANCISCO, CA 94114



AVERAGE SLOPE AT WEST ELEVATION 01

ISSUED:

DESIGN REVIEW SUBMISSION 2015.05.12

REVISED DRIVEWAY RE—SUB. 2015.11.01

SH

AVG. SLOPE DIAGRAM

SCALE: 1/4"=1'-0"





SECTION @ DECK / CIRCULATION 02

THESE DRAWINGS
ARCHITECT AND IN
WRITTEN PERMISSI

OPETER ALBERT
NOLLONALISMOD SUCH ALBERT

SECTION @ BATH 1 / BEDROOM 2 01

BUILDING SECTIONS

SCALE: 1/4" = 1'-0"

PETER ALBERTSON ARCHITECT

4106 25TH ST. #4 SAN FRANCISCO, CA 94114

SONRESIDENCE ELGRANADA, CALIFORNIA

ISSUED:

DESIGN REVIEW SUBMISSION 2015.05.12

REVISED DRIVEWAY RE—SUB. 2015.11.01

BUILDING SECT