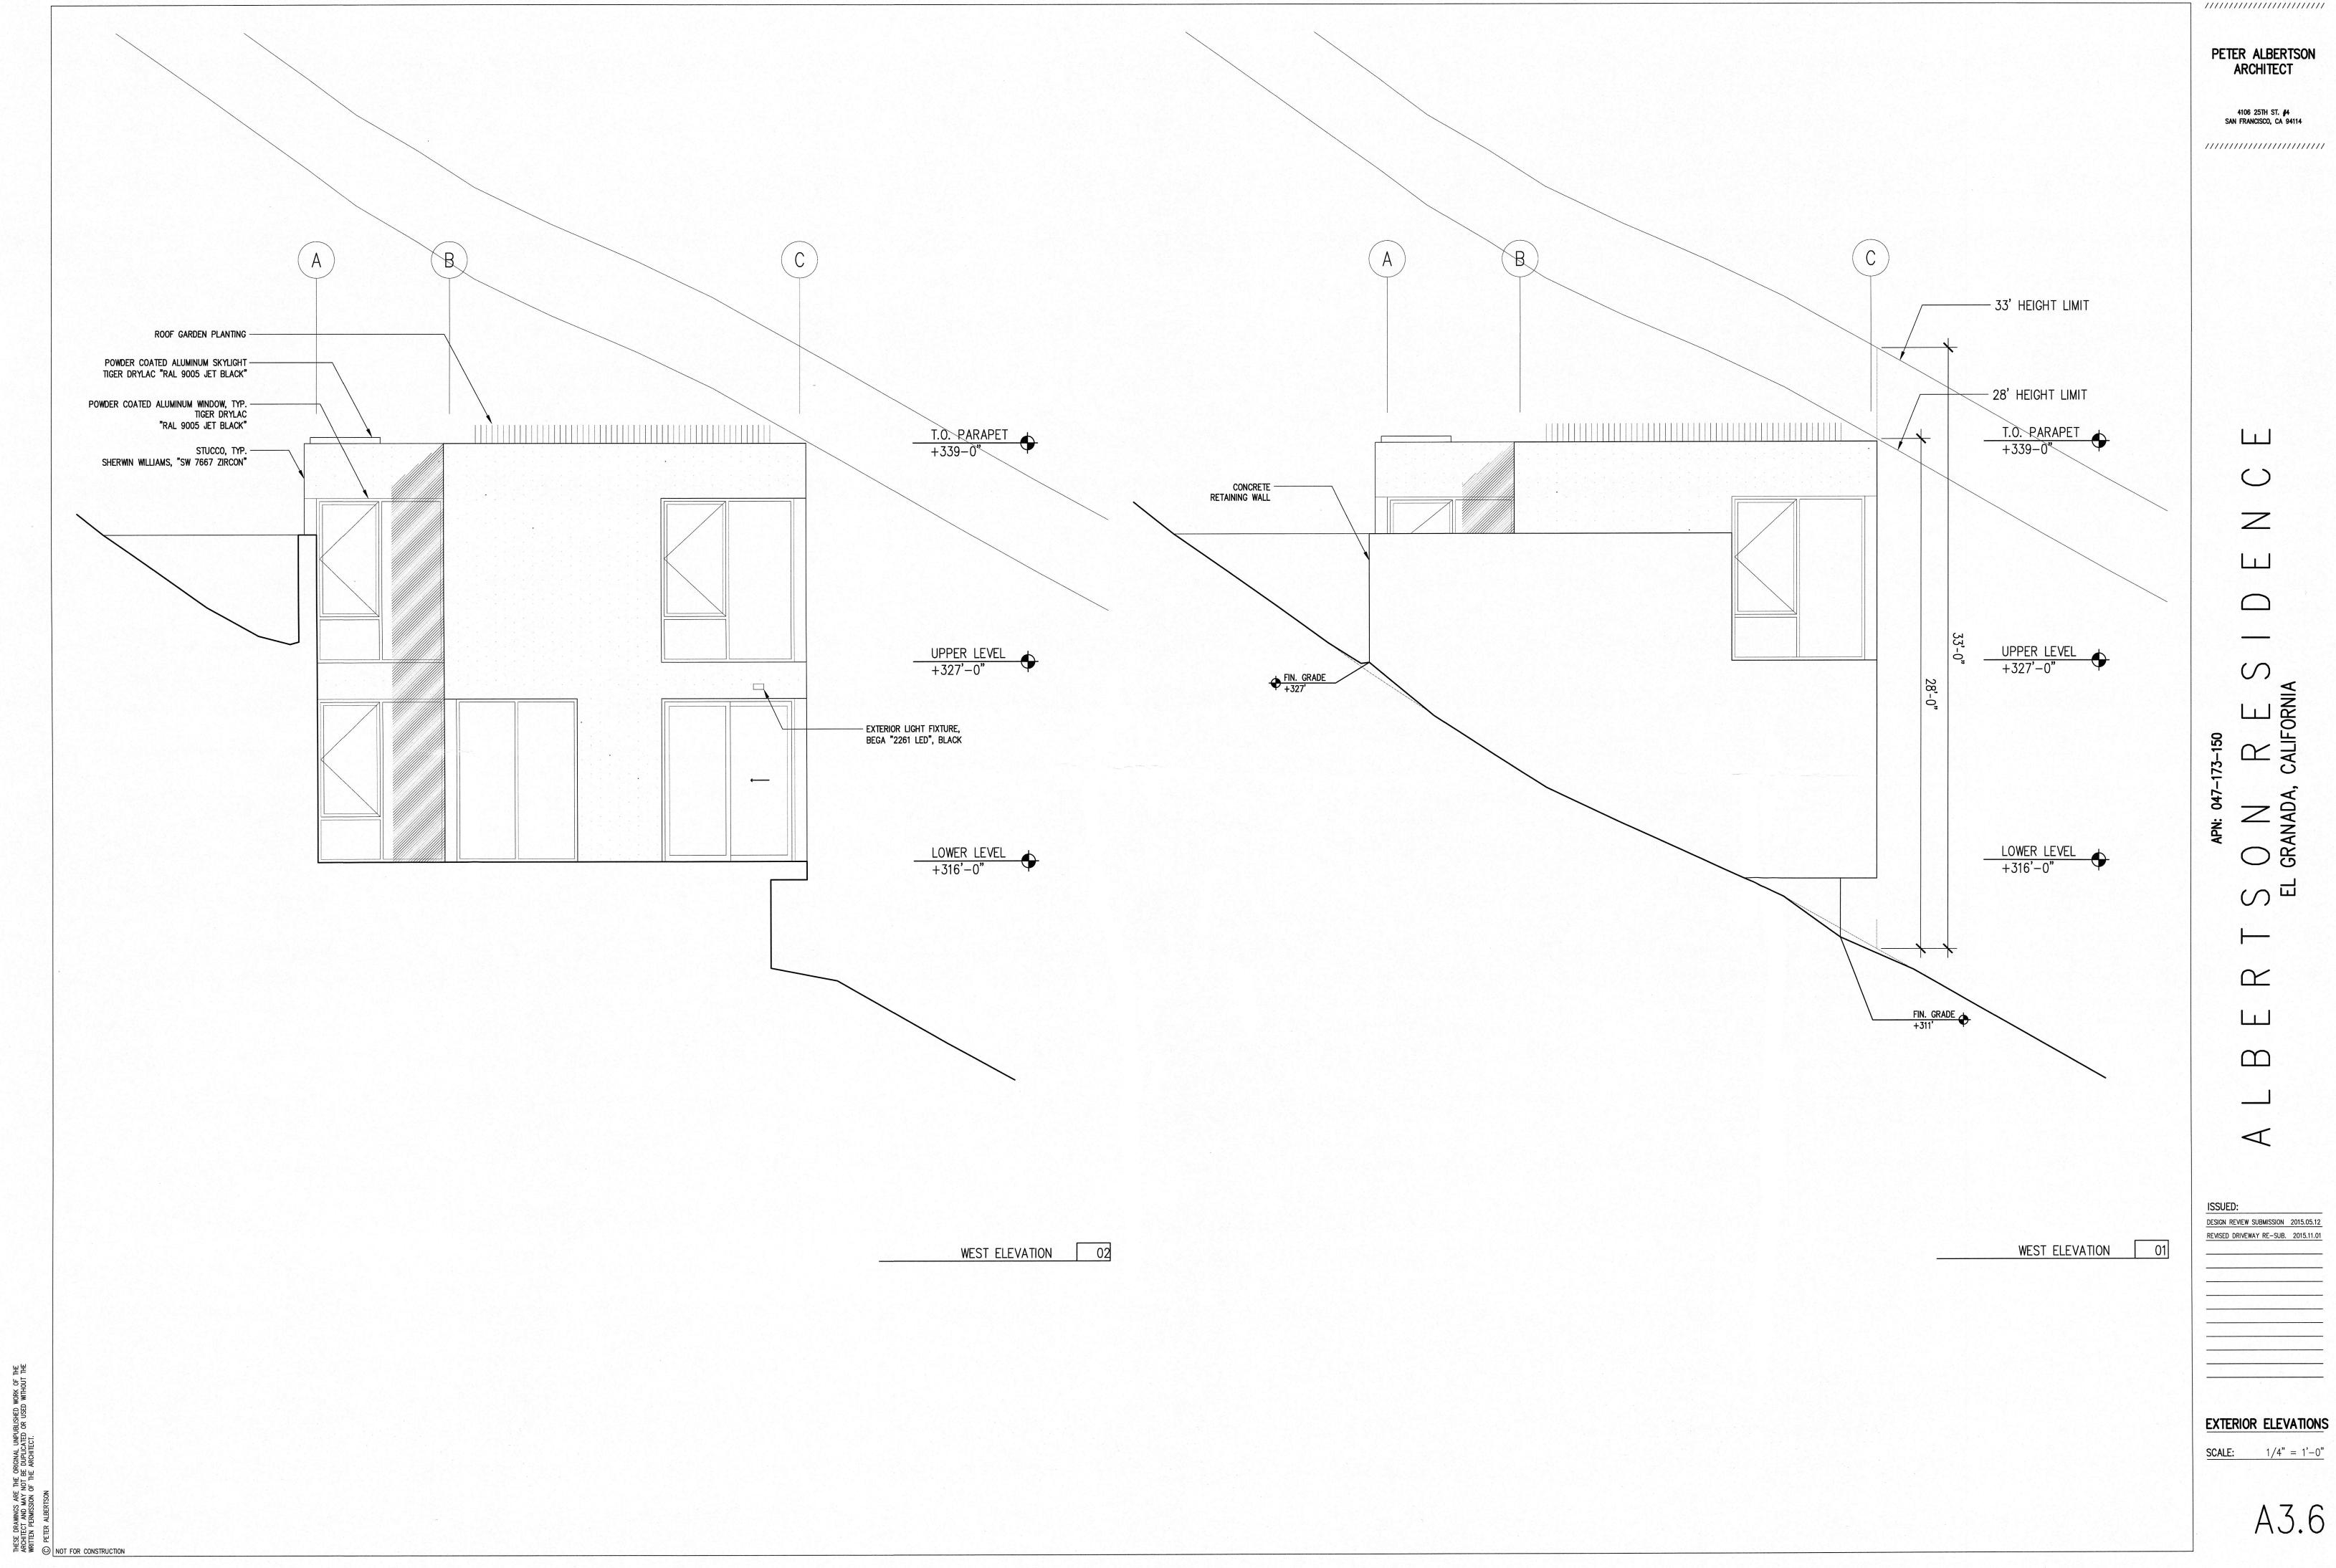

T BLACK" T.O. PARAPET +339'-0" STUCCO, TYP. SHERWIN WILLIAMS, "SW 7667 ZIRCON" CONCRETE — RETAINING WALL IN-WALL STEP LIGHT FIXTURE,

BEGA "2382LED", BLACK APN: 047 LOWER LEVEL +316'-0" S NORTH ELEVATION 01 EXTERIOR ELEVATIONS SCALE: 1/4" = 1'-0"A3.2

T.O. PARAPET +339'-0" 33' HEIGHT LIMIT -28' HEIGHT LIMIT -◆ FIN. GRADE +306' EAST ELEVATION 01

PETER ALBERTSON ARCHITECT

4106 25TH ST. #4 SAN FRANCISCO, CA 94114

APN: 047

O

CRANADA S Ш

DESIGN REVIEW SUBMISSION 2015.05.12
REVISED DRIVEWAY RE—SUB. 2015.11.01

EXTERIOR ELEVATIONS

SCALE: 1/4"=1'-0"

PETER ALBERTSON ARCHITECT

4106 25TH ST. #4 SAN FRANCISCO, CA 94114

AVG. SLOPE DIAGRAM

SCALE: 1/4"=1'-0"



THESE DRAWINGS
ARCHITECT AND
WRITTEN PERMISS
OD PETER ALBER
MOLICIAN ALTON
OULD AUTON
OU



EXTERIOR ELEVATIONS

SCALE: 1/4" = 1'-0"



SCALE: 1/4" = 1'-0"

A3.6

PETER ALBERTSON ARCHITECT

4106 25TH ST. #4 SAN FRANCISCO, CA 94114



AVERAGE SLOPE AT WEST ELEVATION 01

ISSUED:

DESIGN REVIEW SUBMISSION 2015.05.12

REVISED DRIVEWAY RE—SUB. 2015.11.01

SH

AVG. SLOPE DIAGRAM

SCALE: 1/4"=1'-0"





SECTION @ DECK / CIRCULATION 02

THESE DRAWINGS
ARCHITECT AND IN
WRITTEN PERMISSI

OPETER ALBERT
NOLLONALISMOD SUCH ALBERT

SECTION @ BATH 1 / BEDROOM 2 01

BUILDING SECTIONS

SCALE: 1/4" = 1'-0"

PETER ALBERTSON ARCHITECT

4106 25TH ST. #4 SAN FRANCISCO, CA 94114

SONRESIDENCE ELGRANADA, CALIFORNIA

ISSUED:

DESIGN REVIEW SUBMISSION 2015.05.12

REVISED DRIVEWAY RE—SUB. 2015.11.01

BUILDING SECTIONS

SCALE: 1/4" = 1'-0"

A4.2



SECTION @ LIVING ROOM / MASTER SUITE 01