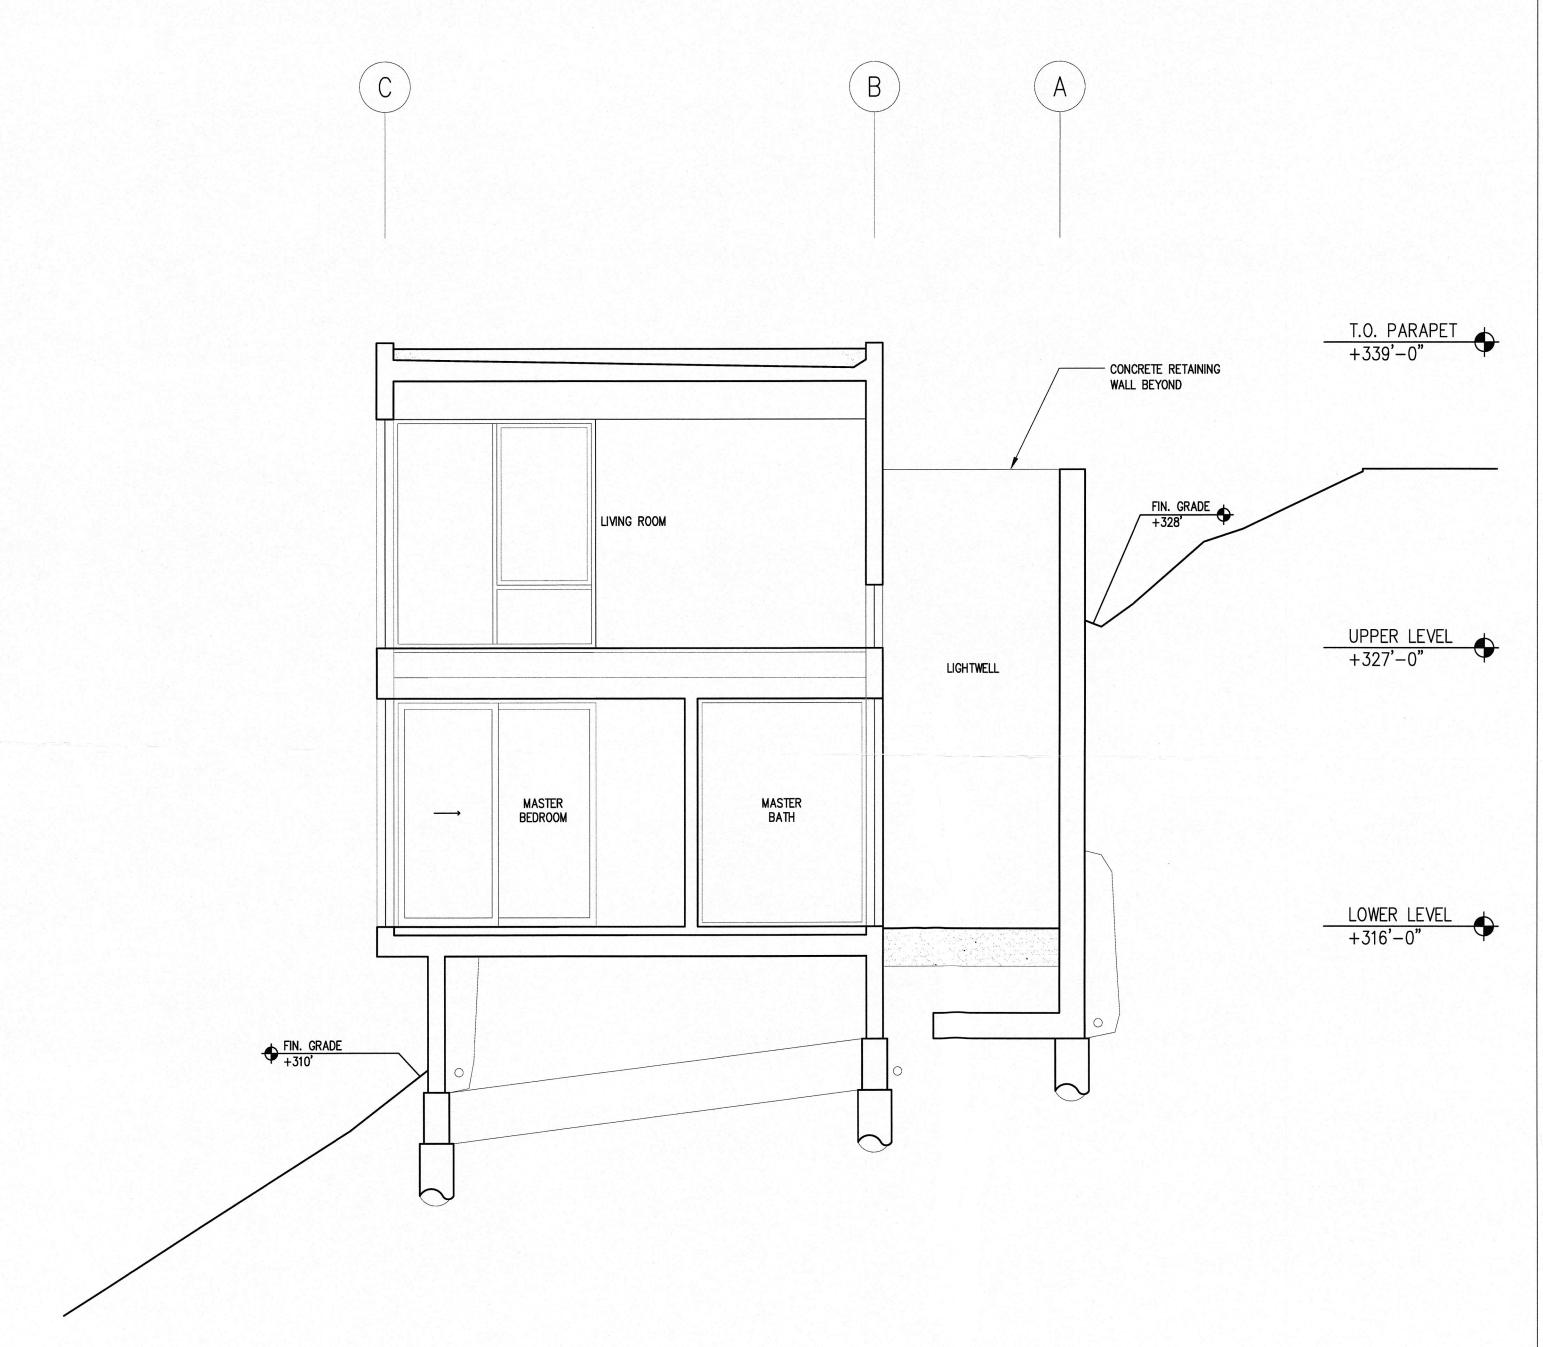

ITTEN PERMISS
OD PETER ALBER
MOLICIAN ALTON
OULD AUTON
OU



EXTERIOR ELEVATIONS

SCALE: 1/4" = 1'-0"



SCALE: 1/4" = 1'-0"

A3.6

PETER ALBERTSON ARCHITECT

4106 25TH ST. #4 SAN FRANCISCO, CA 94114



AVERAGE SLOPE AT WEST ELEVATION 01

ISSUED:

DESIGN REVIEW SUBMISSION 2015.05.12

REVISED DRIVEWAY RE—SUB. 2015.11.01

SH

AVG. SLOPE DIAGRAM

SCALE: 1/4"=1'-0"





SECTION @ DECK / CIRCULATION 02

THESE DRAWINGS
ARCHITECT AND IN
WRITTEN PERMISSI

OPETER ALBERT
NOLLONALISMOD SUCH ALBERT

SECTION @ BATH 1 / BEDROOM 2 01

BUILDING SECTIONS

SCALE: 1/4" = 1'-0"

PETER ALBERTSON ARCHITECT

4106 25TH ST. #4 SAN FRANCISCO, CA 94114

SONRESIDENCE ELGRANADA, CALIFORNIA

ISSUED:

DESIGN REVIEW SUBMISSION 2015.05.12

REVISED DRIVEWAY RE—SUB. 2015.11.01

BUILDING SECTIONS

SCALE: 1/4" = 1'-0"

A4.2



SECTION @ LIVING ROOM / MASTER SUITE 01