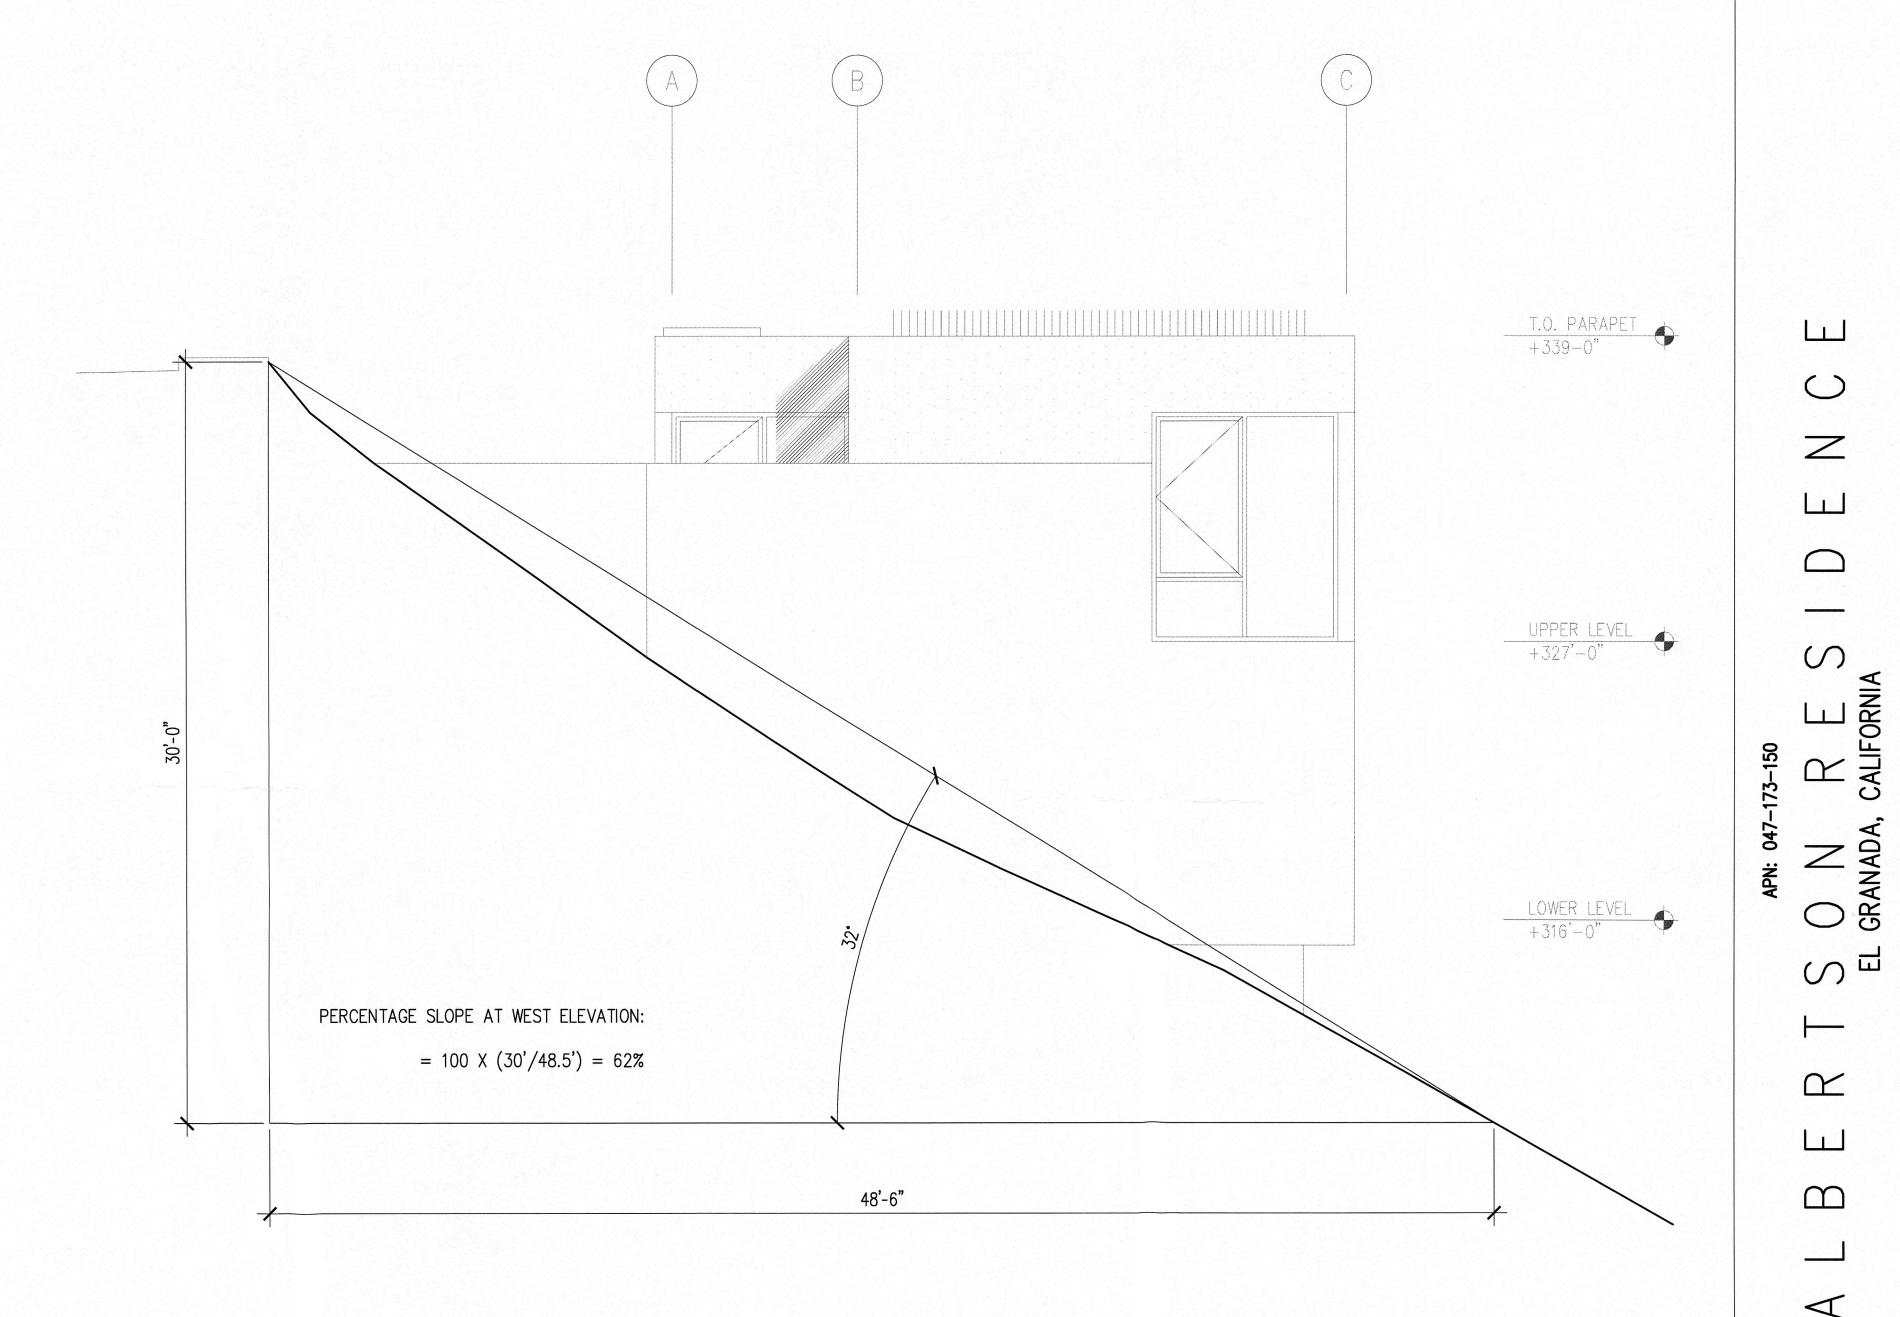

G WALL IN-WALL STEP LIGHT FIXTURE,

BEGA "2382LED", BLACK APN: 047 LOWER LEVEL +316'-0" S NORTH ELEVATION 01 EXTERIOR ELEVATIONS SCALE: 1/4" = 1'-0"A3.2

T.O. PARAPET +339'-0" 33' HEIGHT LIMIT -28' HEIGHT LIMIT -◆ FIN. GRADE +306' EAST ELEVATION 01

PETER ALBERTSON ARCHITECT

4106 25TH ST. #4 SAN FRANCISCO, CA 94114

APN: 047

O

CRANADA S Ш

DESIGN REVIEW SUBMISSION 2015.05.12
REVISED DRIVEWAY RE—SUB. 2015.11.01

EXTERIOR ELEVATIONS

SCALE: 1/4"=1'-0"

PETER ALBERTSON ARCHITECT

4106 25TH ST. #4 SAN FRANCISCO, CA 94114

AVG. SLOPE DIAGRAM

SCALE: 1/4"=1'-0"



THESE DRAWINGS
ARCHITECT AND
WRITTEN PERMISS
OD PETER ALBER
MOLICIAN ALTON
OULD AUTON
OU



EXTERIOR ELEVATIONS

SCALE: 1/4" = 1'-0"



SCALE: 1/4" = 1'-0"

A3.6

PETER ALBERTSON ARCHITECT

4106 25TH ST. #4 SAN FRANCISCO, CA 94114



AVERAGE SLOPE AT WEST ELEVATION 01

ISSUED:

DESIGN REVIEW SUBMISSION 2015.05.12

REVISED DRIVEWAY RE—SUB. 2015.11.01

SH

AVG. SLOPE DIAGRAM

SCALE: 1/4"=1'-0"





SECTION @ DECK / CIRCULATION 02

THESE DRAWINGS
ARCHITECT AND IN
WRITTEN PERMISSI

OPETER ALBERT
NOLLONALISMOD SUCH ALBERT

SECTION @ BATH 1 / BEDROOM 2 01

BUILDING SECTIONS

SCALE: 1/4" = 1'-0"

PETER ALBERTSON ARCHITECT

4106 25TH ST. #4 SAN FRANCISCO, CA 94114

SONRESIDENCE ELGRANADA, CALIFORNIA

ISSUED:

DESIGN REVIEW SUBMISSION 2015.05.12

REVISED DRIVEWAY RE—SUB. 2015.11.01

BUILDING SECTIONS

SCALE: 1/4" = 1'-0"

A4.2



SECTION @ LIVING ROOM / MASTER SUITE 01