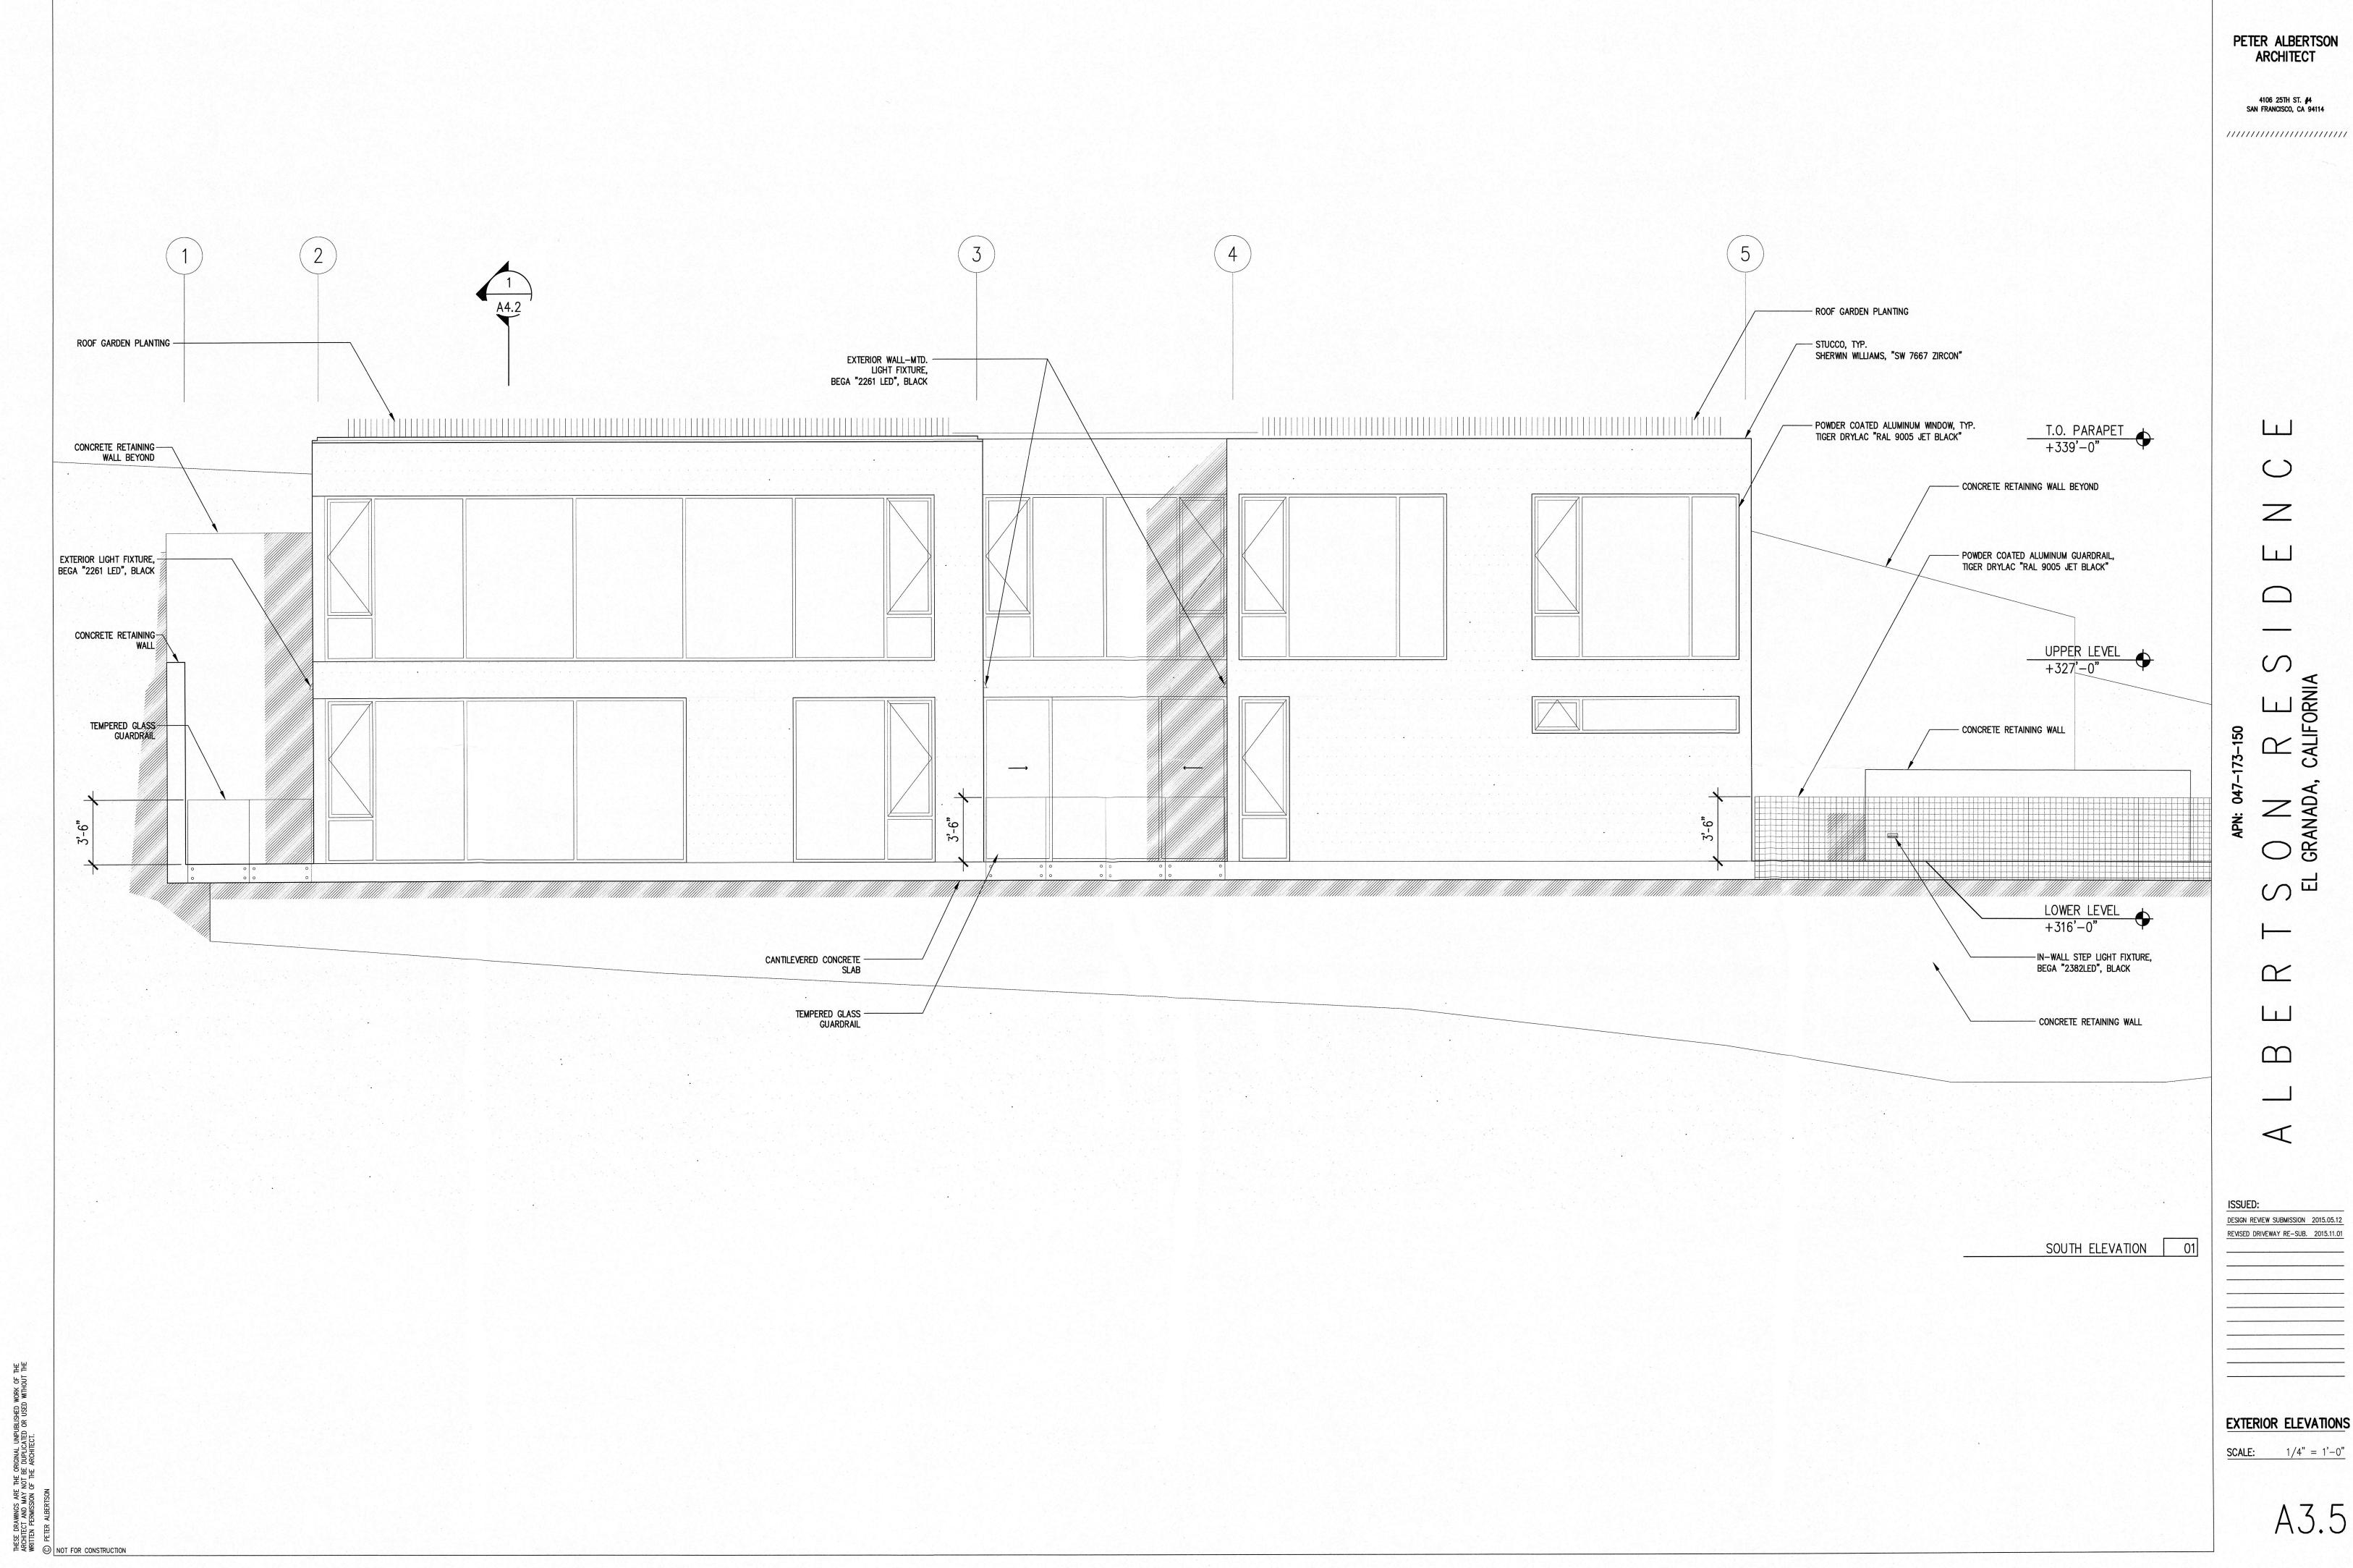

NUM WINDOW, TYP. — TIGER DRYLAC "RAL 9005 JET BLACK" T.O. PARAPET +339'-0" STUCCO, TYP. SHERWIN WILLIAMS, "SW 7667 ZIRCON" CONCRETE — RETAINING WALL IN-WALL STEP LIGHT FIXTURE,

BEGA "2382LED", BLACK APN: 047 LOWER LEVEL +316'-0" S NORTH ELEVATION 01 EXTERIOR ELEVATIONS SCALE: 1/4" = 1'-0"A3.2

T.O. PARAPET +339'-0" 33' HEIGHT LIMIT -28' HEIGHT LIMIT -◆ FIN. GRADE +306' EAST ELEVATION 01

PETER ALBERTSON ARCHITECT

4106 25TH ST. #4 SAN FRANCISCO, CA 94114

APN: 047

O

CRANADA S Ш

DESIGN REVIEW SUBMISSION 2015.05.12
REVISED DRIVEWAY RE—SUB. 2015.11.01

EXTERIOR ELEVATIONS

SCALE: 1/4"=1'-0"

PETER ALBERTSON ARCHITECT

4106 25TH ST. #4 SAN FRANCISCO, CA 94114

AVG. SLOPE DIAGRAM

SCALE: 1/4"=1'-0"



THESE DRAWINGS
ARCHITECT AND
WRITTEN PERMISS
OD PETER ALBER
MOLICIAN ALTON
OULD AUTON
OU



EXTERIOR ELEVATIONS

SCALE: 1/4" = 1'-0"



SCALE: 1/4" = 1'-0"

A3.6

PETER ALBERTSON ARCHITECT

4106 25TH ST. #4 SAN FRANCISCO, CA 94114



AVERAGE SLOPE AT WEST ELEVATION 01

ISSUED:

DESIGN REVIEW SUBMISSION 2015.05.12

REVISED DRIVEWAY RE—SUB. 2015.11.01

SH

AVG. SLOPE DIAGRAM

SCALE: 1/4"=1'-0"





SECTION @ DECK / CIRCULATION 02

THESE DRAWINGS
ARCHITECT AND IN
WRITTEN PERMISSI

OPETER ALBERT
NOLLONALISMOD SUCH ALBERT

SECTION @ BATH 1 / BEDROOM 2 01

BUILDING SECTIONS

SCALE: 1/4" = 1'-0"

PETER ALBERTSON ARCHITECT

4106 25TH ST. #4 SAN FRANCISCO, CA 94114

SONRESIDENCE ELGRANADA, CALIFORNIA

ISSUED:

DESIGN REVIEW SUBMISSION 2015.05.12

REVISED DRIVEWAY RE—SUB. 2015.11.01

BUILDING SECTIONS

SCALE: 1/4" = 1'-0"

A4.2



SECTION @ LIVING ROOM / MASTER SUITE 01