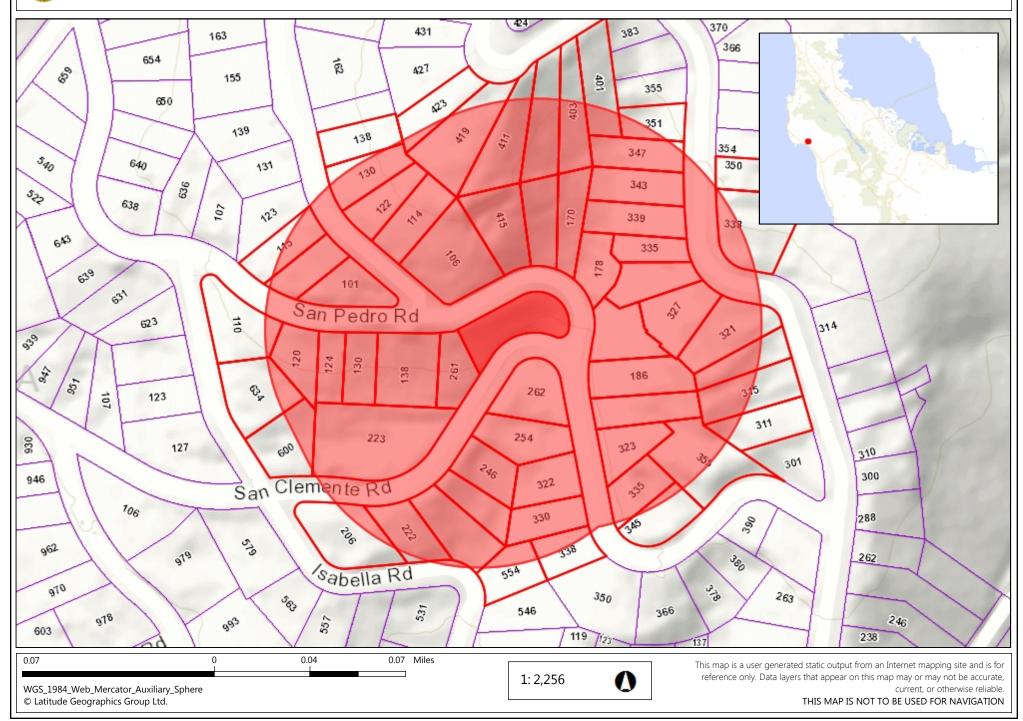

| EBasic Information                                                                                                                                                                                                                    |                                                                                                                                                                                                                |
|---------------------------------------------------------------------------------------------------------------------------------------------------------------------------------------------------------------------------------------|----------------------------------------------------------------------------------------------------------------------------------------------------------------------------------------------------------------|
| Applicant:  Name: Retex Scalberts.h.  Address: 4/06 25th St. #4  Syn Tvanicator Applicant:  Phone, W: 415. 710.8622 H. 415. 770.2253  Email: peter. albertson Dynamicson  Architect or Designer (if different from Applicant):  Name: | Owner (if different from Applicant):  Name:                                                                                                                                                                    |
| Address:  Phone, W: H:  24 Project Site Information                                                                                                                                                                                   | Žip:<br>Email:                                                                                                                                                                                                 |
| Project location:  APN: 047-173-150  Address: Corner San Pran + San Clement   E   Grannala CA Zip:  Zoning: R-1/5-17/DR/CD  Parcel/iot size: 9,545 sq. ft.  3. Project Description                                                    | Site Description:  Vacant Parcel  Existing Development (Please describe):                                                                                                                                      |
| Project:  New Single Family Residence: 3, 1/8 sq. ft  ☐ Addition to Residence: sq. ft  ☐ Other:  Describe Project:                                                                                                                    | Additional Permits Required:  Certificate of Compliance Type A or Type B  Coastal Development Permit  Fence Height Exception (not permitted on coast)  Grading Permit or Exemption  Home Improvement Exception |
| two-story New single family hime.<br>2 car garage attached                                                                                                                                                                            | □ Non-Conforming Use Permit □ Off-Street Parking Exception □ Variance                                                                                                                                          |