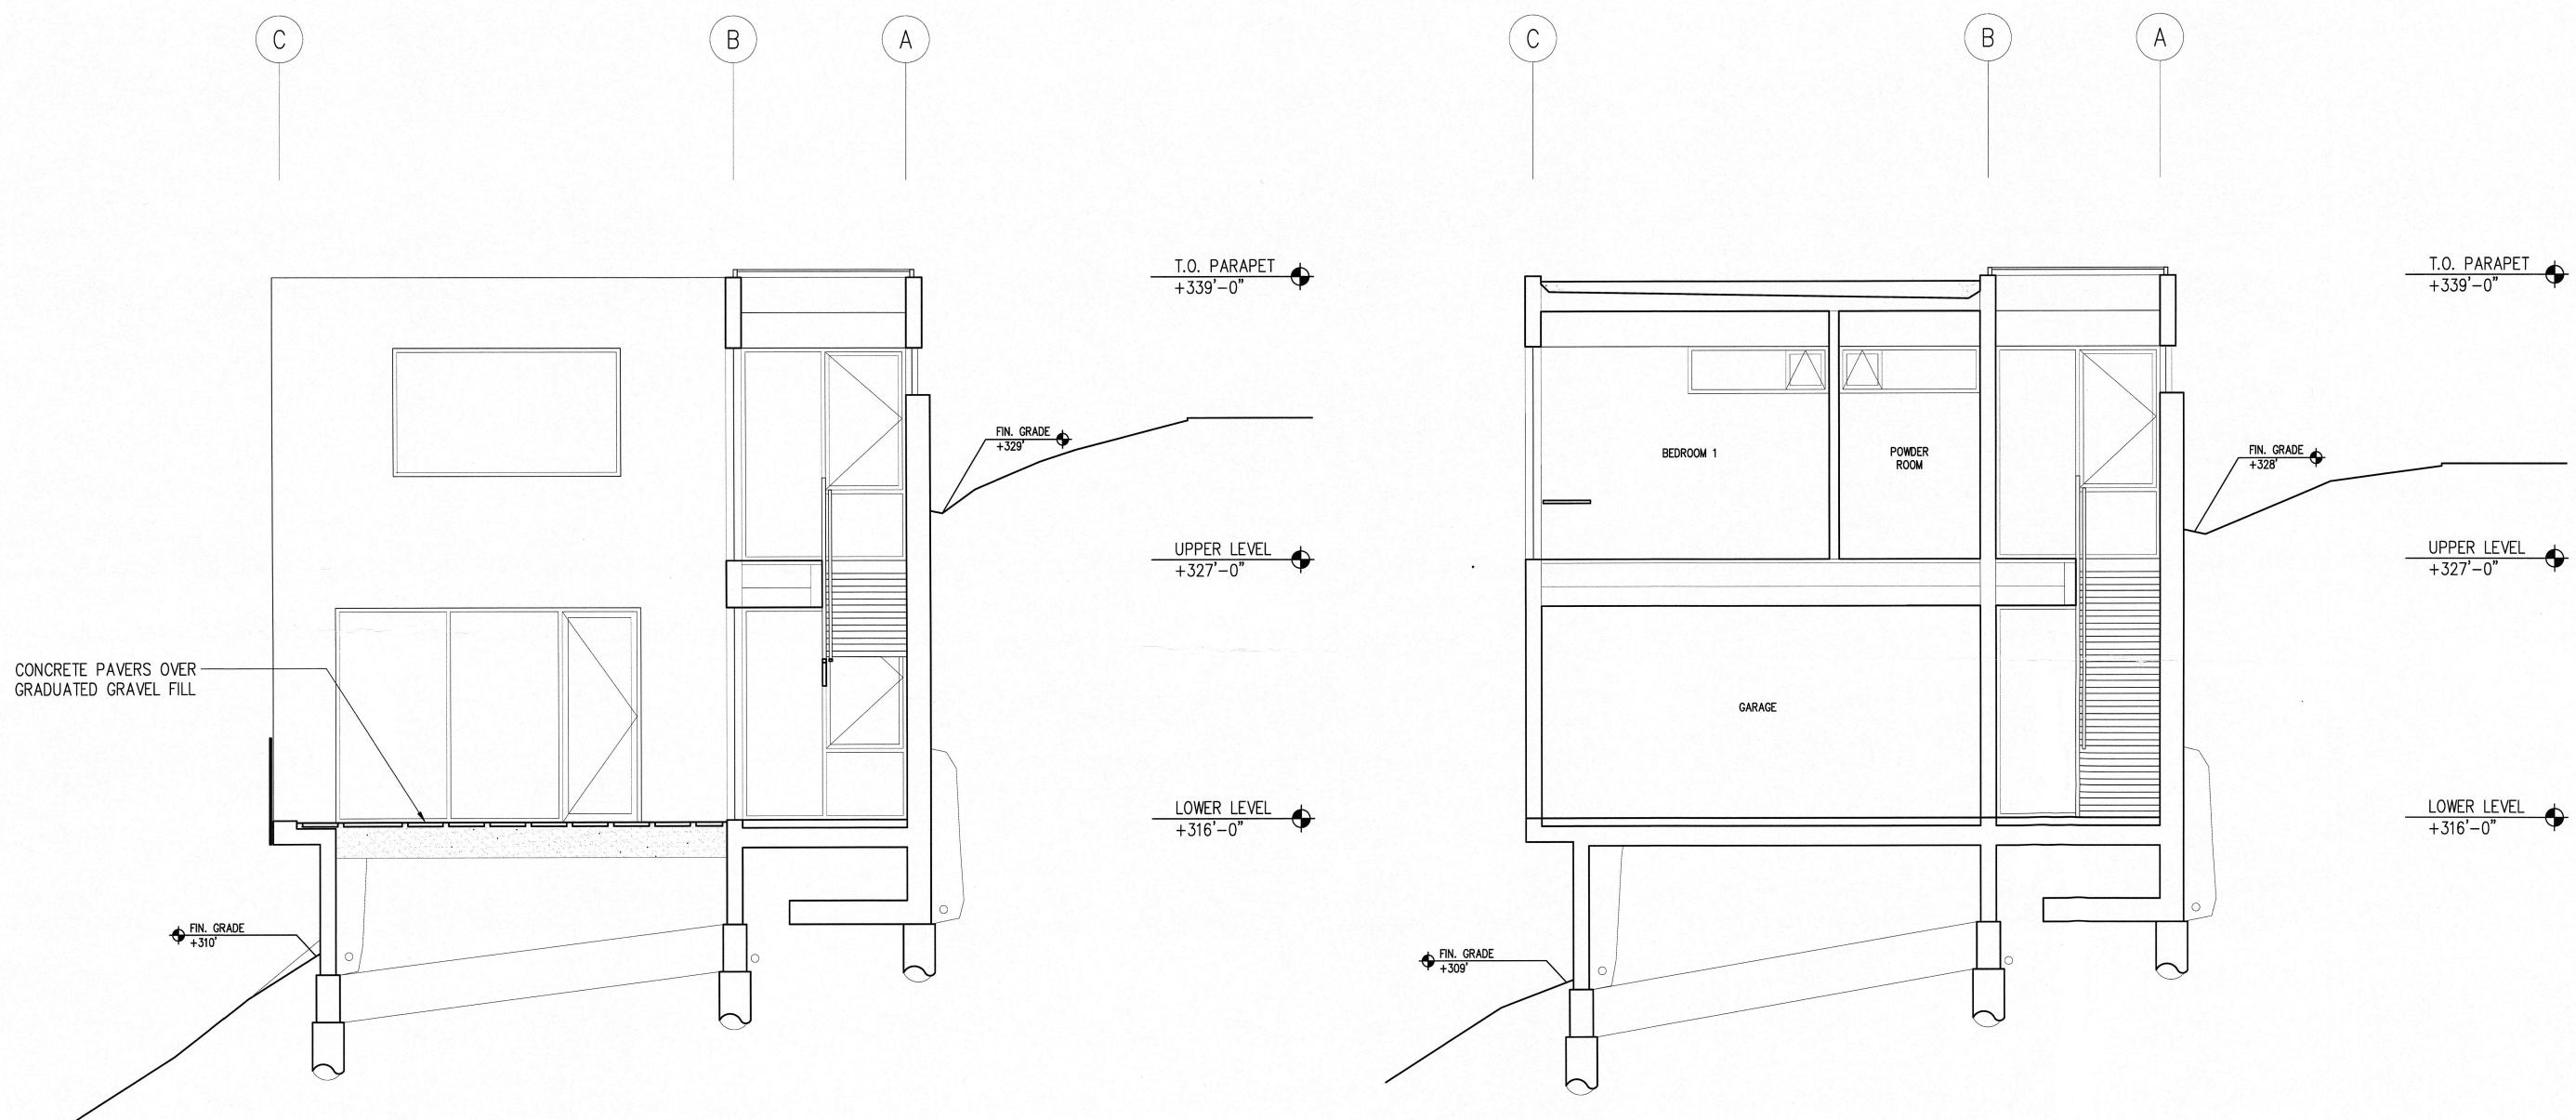

+339'-0" 33' HEIGHT LIMIT -28' HEIGHT LIMIT -◆ FIN. GRADE +306' EAST ELEVATION 01

PETER ALBERTSON ARCHITECT

4106 25TH ST. #4 SAN FRANCISCO, CA 94114

APN: 047

O

CRANADA S Ш

DESIGN REVIEW SUBMISSION 2015.05.12
REVISED DRIVEWAY RE—SUB. 2015.11.01

EXTERIOR ELEVATIONS

SCALE: 1/4"=1'-0"

PETER ALBERTSON ARCHITECT

4106 25TH ST. #4 SAN FRANCISCO, CA 94114

AVG. SLOPE DIAGRAM

SCALE: 1/4"=1'-0"



THESE DRAWINGS
ARCHITECT AND
WRITTEN PERMISS
OD PETER ALBER
MOLICIAN ALTON
OULD AUTON
OU



EXTERIOR ELEVATIONS

SCALE: 1/4" = 1'-0"



SCALE: 1/4" = 1'-0"

A3.6

PETER ALBERTSON ARCHITECT

4106 25TH ST. #4 SAN FRANCISCO, CA 94114



AVERAGE SLOPE AT WEST ELEVATION 01

ISSUED:

DESIGN REVIEW SUBMISSION 2015.05.12

REVISED DRIVEWAY RE—SUB. 2015.11.01

SH

AVG. SLOPE DIAGRAM

SCALE: 1/4"=1'-0"





SECTION @ DECK / CIRCULATION 02

THESE DRAWINGS
ARCHITECT AND IN
WRITTEN PERMISSI

OPETER ALBERT
NOLLONALISMOD SUCH ALBERT

SECTION @ BATH 1 / BEDROOM 2 01

BUILDING SECTIONS

SCALE: 1/4" = 1'-0"

PETER ALBERTSON ARCHITECT

4106 25TH ST. #4 SAN FRANCISCO, CA 94114

SONRESIDENCE ELGRANADA, CALIFORNIA

ISSUED:

DESIGN REVIEW SUBMISSION 2015.05.12

REVISED DRIVEWAY RE—SUB. 2015.11.01

BUILDING SECTIONS

SCALE: 1/4" = 1'-0"

A4.2



SECTION @ LIVING ROOM / MASTER SUITE 01