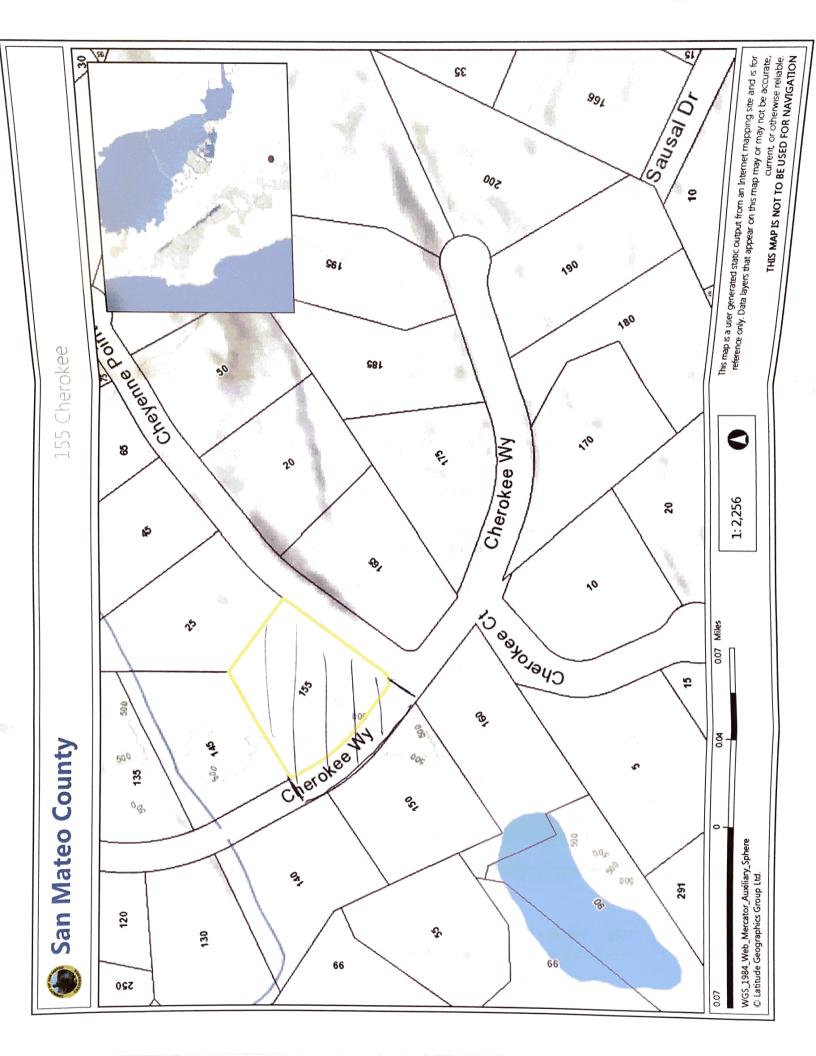

#### **Summary**

This proposal, submitted by landowner petition, requests annexation to connect a proposed single-family home to the West Bay Sanitary District sewer main. The proposal has 100 percent landowner consent and waiver of conducting authority proceedings is also requested. The annexing territory is located in the Town of Portola Valley at 155 Cherokee Way near Cheyenne Point. Commission approval is recommended.

#### **Executive Officer's Report**

Page 2

This proposal has been submitted by landowner petition in order to connect a proposed single-family residence to public sewer. The territory proposed for annexation is located in the Town of Portola Valley at 155 Cherokee Way near Cheyenne Point.

The annexation area is within the sphere of influence of West Bay Sanitary District adopted by the Commission in 1984 and is consistent with the District's plans for extending service. Approval of the annexation is recommended.