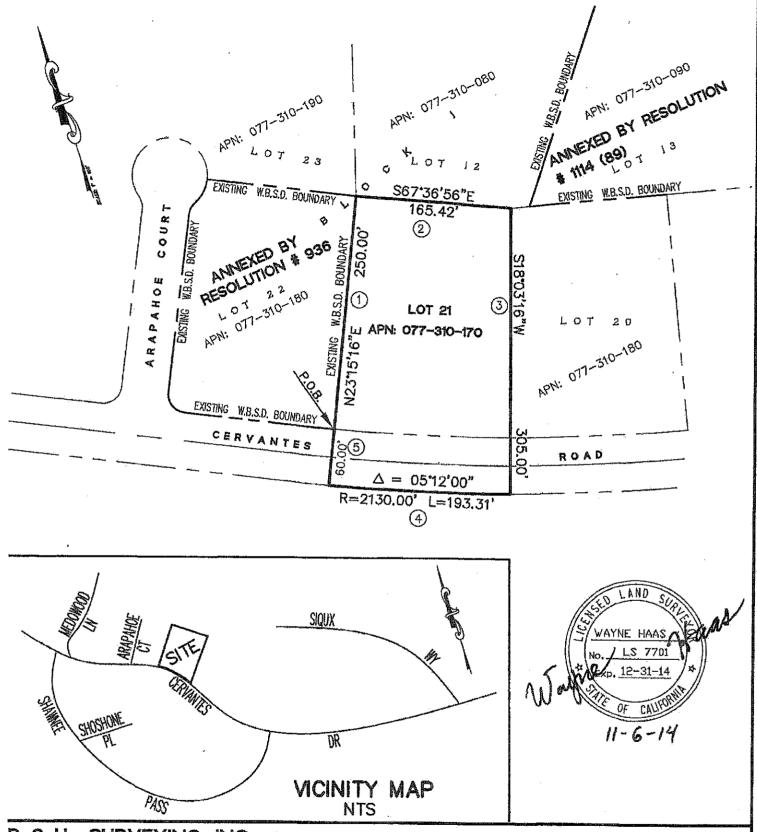

> OCT 0 9 2014 LAFGO

B & H SURVEYING, INC. 901 WALTERMIRE ST., BELMONT, CA 94002 (650) 637-1590

TITLE: BEING LOT 21, BLOCK 1 AS DESIGNATED ON THAT CERTAIN MAP INTITLED, "TRACT NO. 774 ARROWHEAD MEADOWS UNIT NO. 4, BEING A POTION OF THE RANCHO EL CORTE MADERA, SAN MATEO COUNTY, CALIFORNIA", WHICH MAP WAS FILED IN THE OFFICE OF THE RECORDER OF SAN MATEO COUNTY STATE OF CALIFORNIA ON MARCH 17, 1959, IN BOOK 50 OF MAPS AT PAGEES 45, 46, 47 & 48.

| SURV:        | SCALE: 1" = 100' ANNEXATION MAP OF THE LANDS OF KAMRAN | JOB NO. 3959-13        |
|--------------|--------------------------------------------------------|------------------------|
| SHEET 2 OF 2 | DATE: 10/16/14 INTO THE WEST BAY SANITARY DISTRICT     | DWG NO. 3959-LAFCO.DWG |

#### ANNEXATION TO WEST BAY SANITARY DISTRICT

Being Lot 21 in Block 1 as designated on that certain map entitled "TRACT NO. 774 ARROWHEAD MEADOWS UNIT NO. 4, BEING A PORTION OF THE RANCHO EL CORTE MADERA, SAN MATEO COUNTY, CALIFORNIA," which was filed in the Office of the Recorder of the County of San Mateo, State of California, on March 17, 1959, in Volume 50 of Maps at Pages 45, 46, 47, and 48. Said property lies within the former Rancho Corte De Madera.

Beginning at the most southerly corner of lands annexed to West Bay Sanitary District by Resolution No. 936, also being the most westerly corner of said Lot 21;

Thence (1) North 23°15'16" East, 250.00 feet;

Thence (2) South 67°36'56" East, 165.42 feet;

Thence (3) South 18°03'16" West, 305.00 feet to the southerly line of Cervantes Road as shown on the above referenced map;

Thence (4) northwesterly along a curve, concave northeasterly, the center of which bears North 18°03'16" East, having a radius of 2130.00 feet, a central angle of 5°12'00", and length of 193.31 feet;

Thence (5) North 23°15'16" East, 60.00 feet to the Point of Beginning.

Containing 1.27 acres, more or less.

For assessment purposes only. This description of land is not a legal property description as defined in the Subdivision Map Act and may not be used as the basis for an offer for sale of the land described.