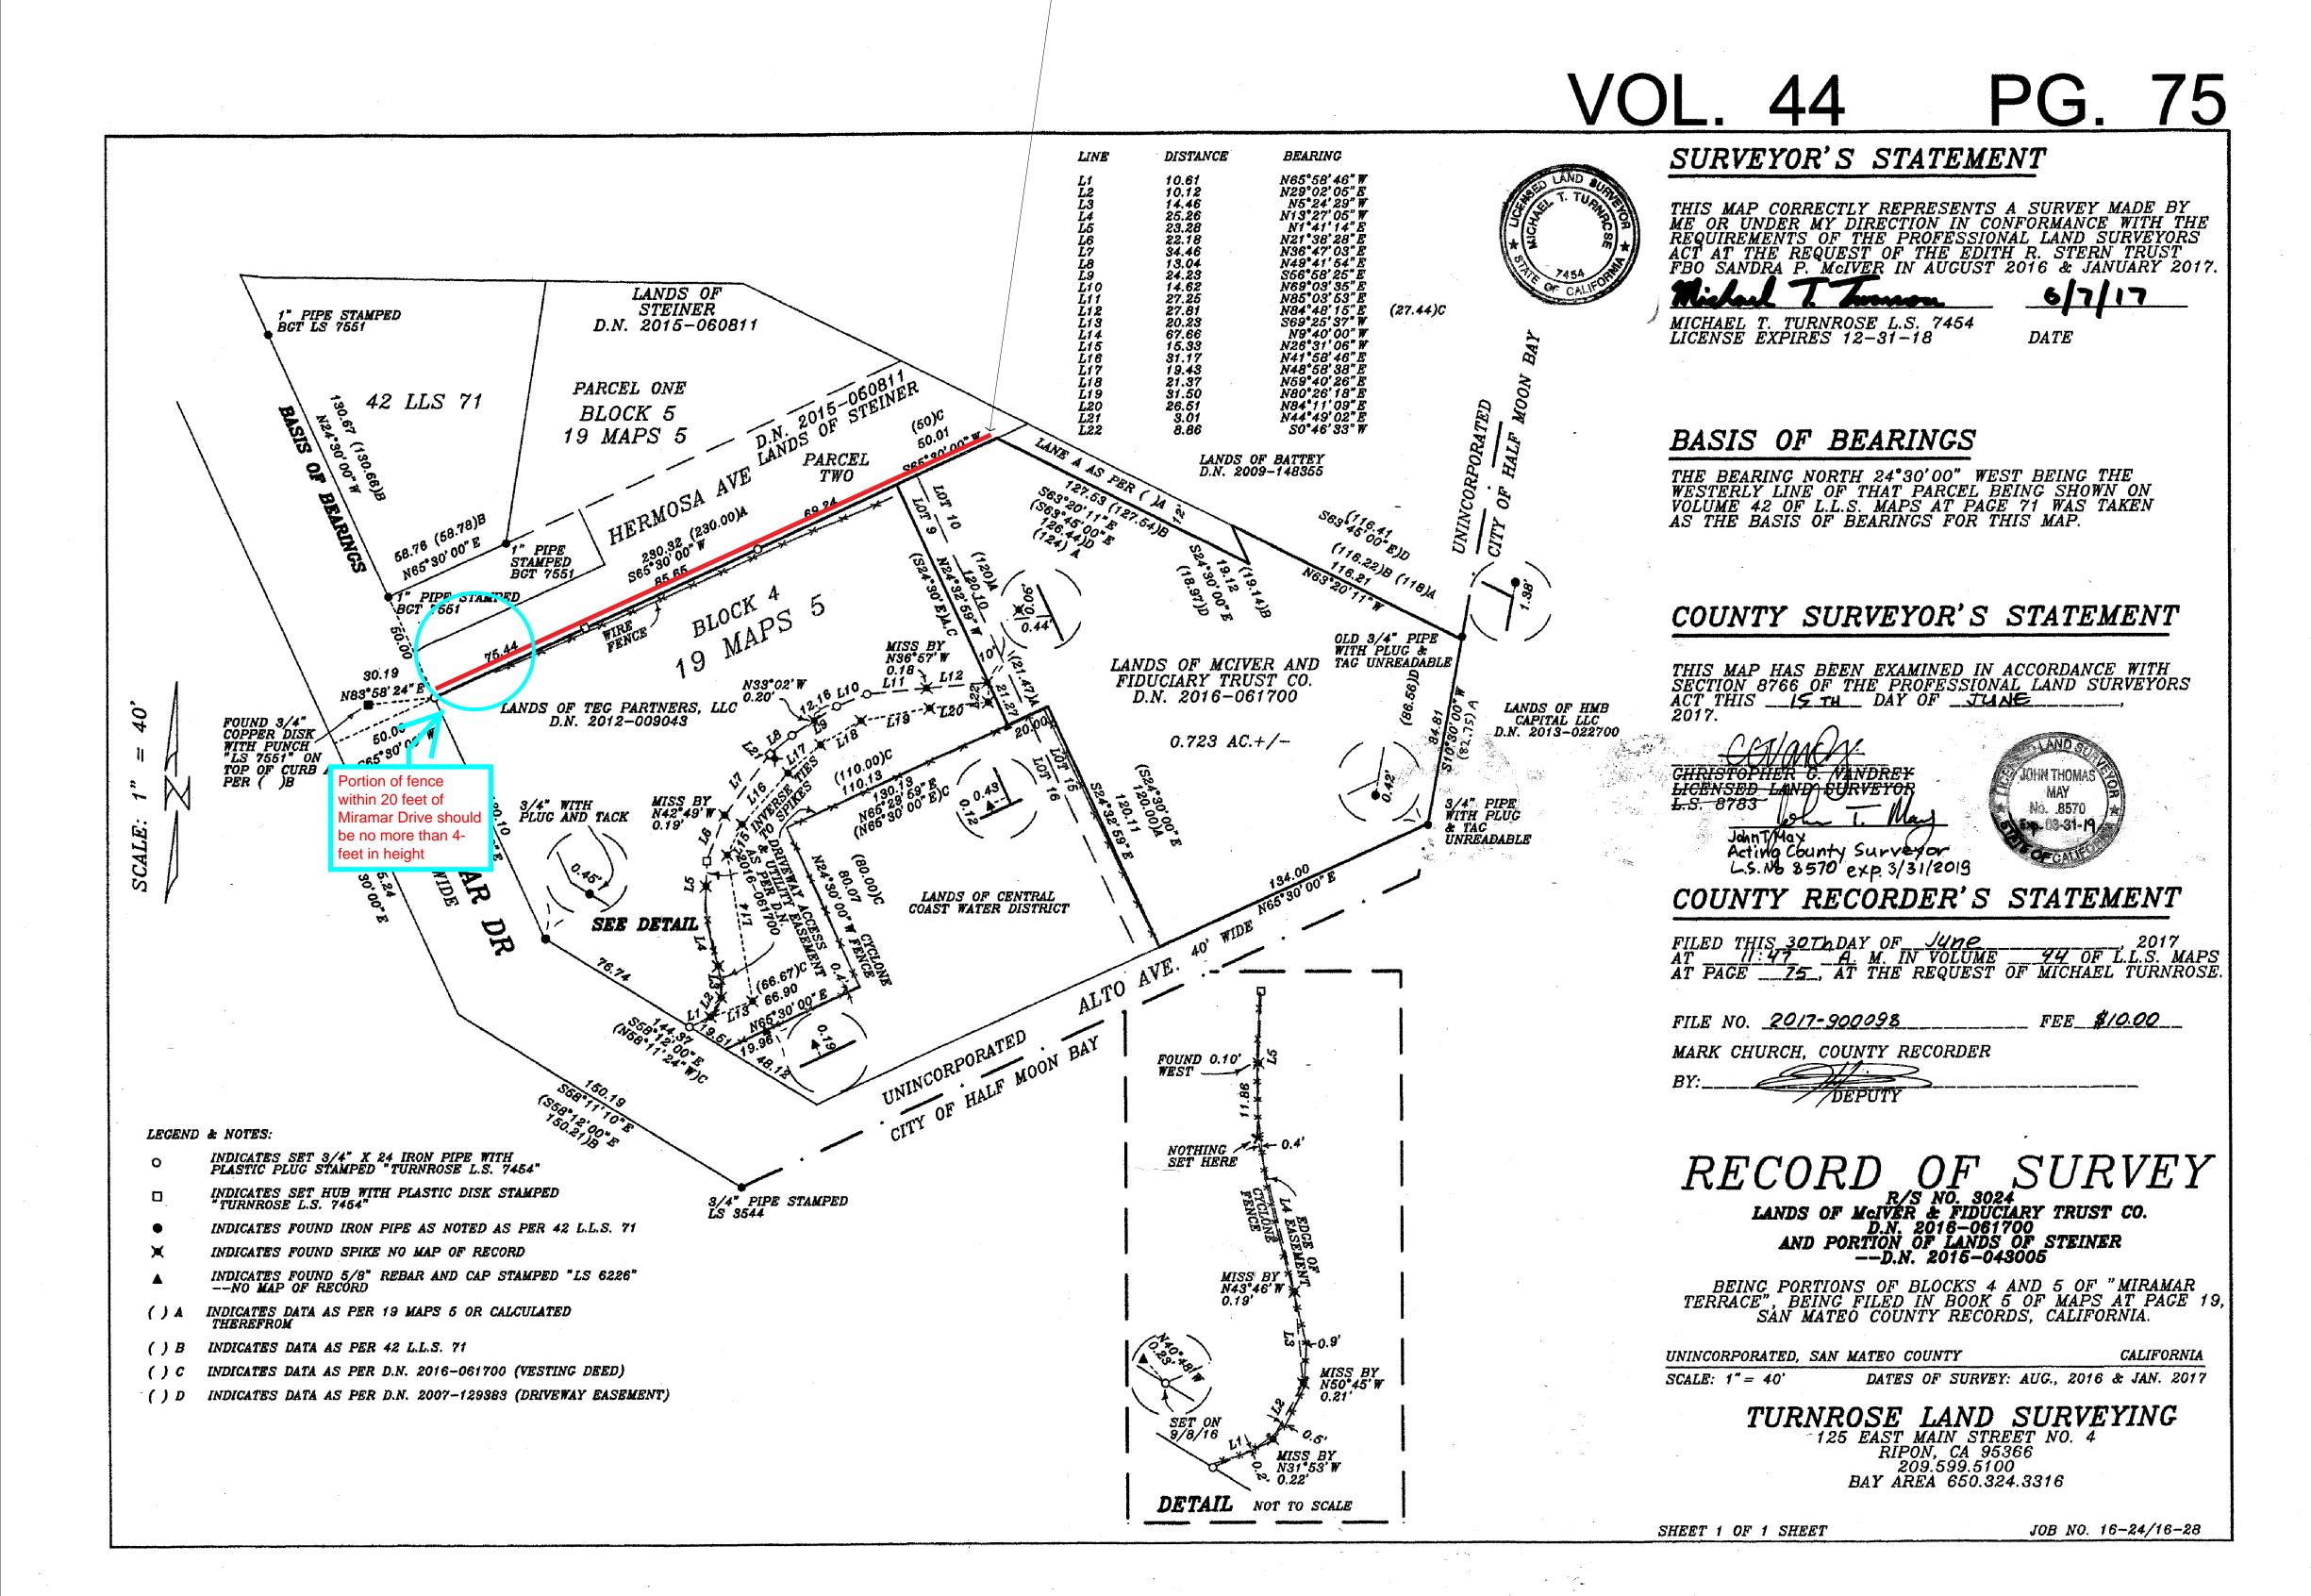

New 6ft. Wood Fence

New Fen

## Lucas Residence

681 Hermosa Ave Half Moon Bay, CA 94019 APN: 048-076-160

24 April 2020

Site Plan

Fence Submittal

A1.0

Plot Map - Fence Location

NTS