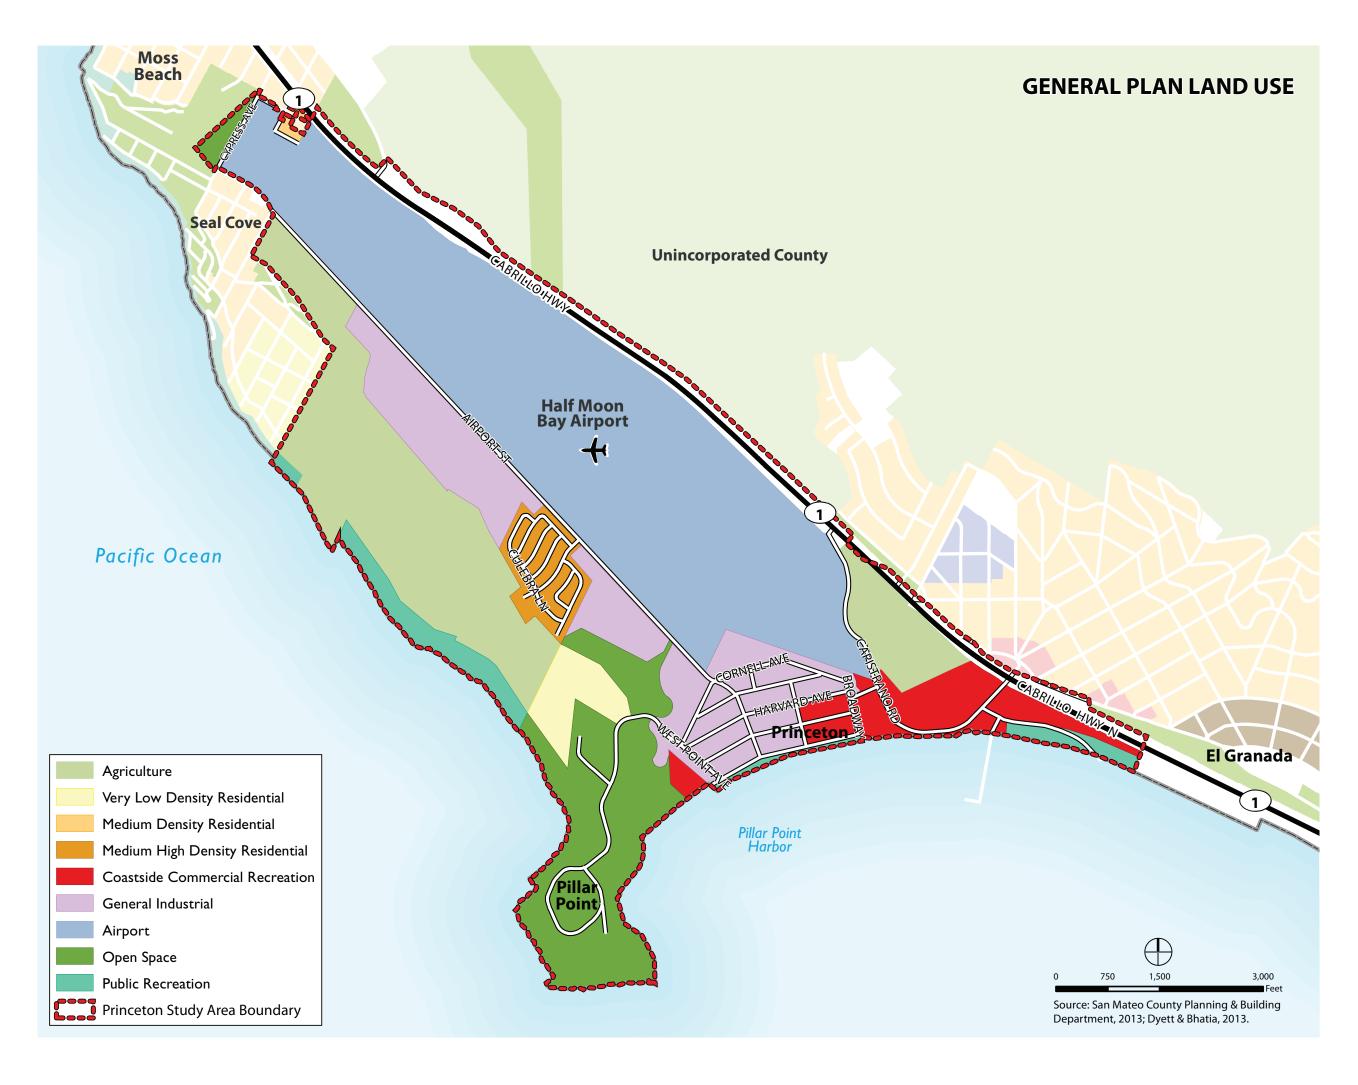

## What is Plan Princeton?

**Plan Princeton** is an effort to update the land use plans, development polices and zoning regulations applicable to Princeton and its environs. The Plan will incorporate a set of policies, programs, and standards that form a blueprint for physical development and resource protection throughout the community.

## **Plan Princeton** will:

- Establish a long-range vision for the Princeton area and outline steps to achieve this vision
- Establish policies that guide Planning Commission and Board of Supervisors decision-making
- Provide a basis for judging whether new development projects align with Plan policies
- Encourage project designs that enhance the character of the community