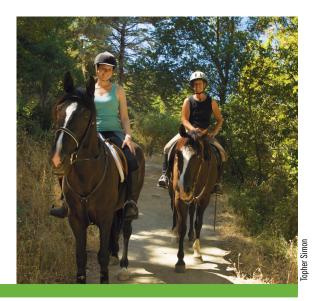

# **Crystal Springs Regional Trail**

Walk, run, hike, bike, and horseback ride for 15 miles along this network of trails that runs along the beautiful Crystal Springs watershed. You can access this regional trail — and its gorgeous views — at several points, including many connections to a network of recreational trails.

#### **Huddart County Park**

Hike or horseback ride on many miles of gorgeous trails passing through redwood and fir forests. Huddart's stunning rural setting also offers pretty places to picnic and play. Youth groups can reserve camp sites for overnight adventures.