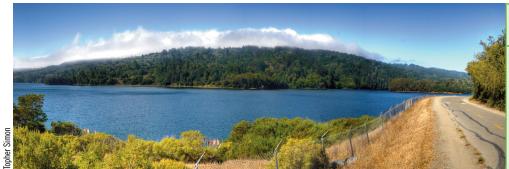

# **Crystal Springs Regional Trail**

Walk, run, hike, bike, and horseback ride for 15 miles along this network of trails that runs along the beautiful Crystal Springs watershed. You can access this regional trail — and its gorgeous views — at several points, including many connections to a network of recreational trails.