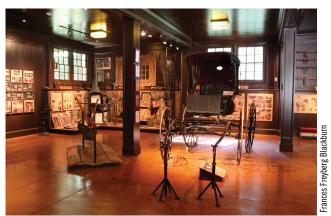

# **Woodside Store Historic Site**

Explore this old-time store filled with items reflecting its bustling business in the mid-1800s serving loggers, farmers, and blacksmiths. Learn about this important period — and maybe even find a few goodies to purchase.