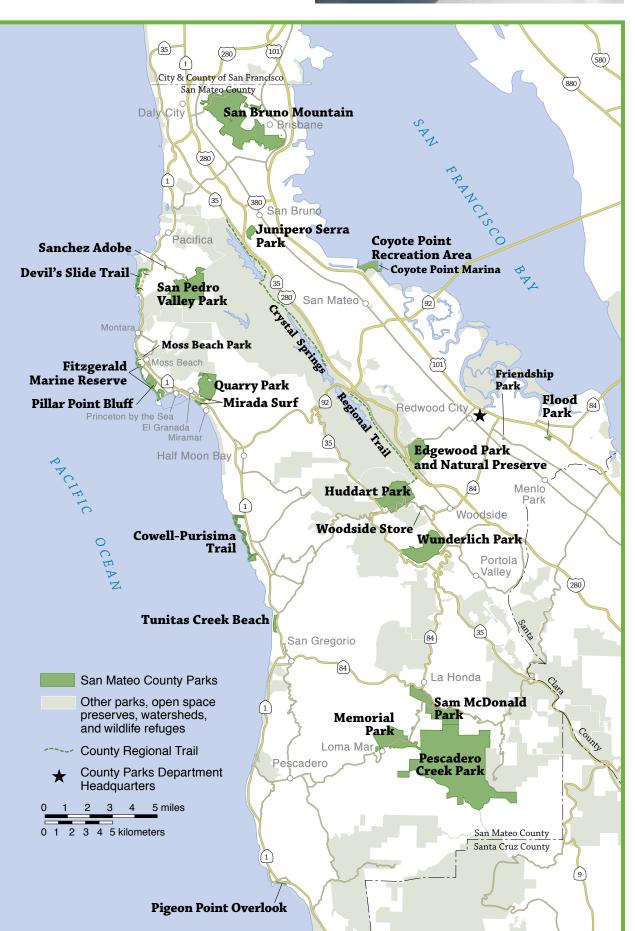

# San Mateo County Parks, Trails, and Historic Sites

#### **Sanchez Adobe Historic Site**

Once the home of Don Francisco Sanchez, this restored adobe is the County's second-oldest building, built on the site of a Mission outpost. You can explore on your own or book a docent-led tour for your school group.

#### **Devil's Slide Trail**

Built on what was once a treacherous stretch of Highway 1, this 1.3-mile-long paved trail opened for dog walkers, strollers, and cyclists in 2014, offering spectacular ocean views and unparalleled wildlife viewing.

# San Pedro Valley County Park

This sunny outpost in Pacifica's coastal fog includes popular trails ranging from easy strolls to challenging climbs. The 1,000-acre park has stunning views of the Pacific Ocean.

#### **Moss Beach Park**

A favorite with Midcoast families, this park's playful playground features a pirate boat, a miniature lighthouse, dolphin slides, swings and a tot area.

# **Fitzgerald Marine Reserve**

The inter-tidal zone at the Reserve is one of the best tidepooling spots on the San Mateo County coast. Visit at low tide and observe the many habitats and creatures on the edge of the Pacific Ocean. You can reserve a docent-led tour for your group of 10 or more.

#### **Pillar Point Bluff**

On the bluff just south of Fitzgerald Marine Reserve, Pillar Point gives hikers, joggers, bicyclists, and dog walkers a chance to take in the sights and sounds of the Pacific Ocean.

#### **Quarry Park**

Families love this coastside park. A large meadow includes picnic tables, barbecue pits, and a play area. A trail leads up to the quarry floor and a view of Princeton Harbor.

#### **Mirada Surf County Park**

Hike, bike ride, or skate along this paved section of the Coast Trail in Miramar to Surfer's Beach, enjoying views of the ocean and hills from this pristine coastal bluff.

#### Cowell-Purisima Trail

Part of the California Coastal Trail, this gentle 3.6-mile path winds along bluffs where farmland meets the Pacific.

#### **Tunitas Creek Beach**

This broad, sandy beach lies where the waters from Tunitas Creek reach the Pacific Ocean. This property currently has no facilities.

#### San Bruno Mountain

Drive to the summit and you'll see sweeping panoramas to Mount Tamalpais, Mount Diablo, and the Farallon Islands. Hikers can enjoy the diverse habitats found in the 974-acre park, including several endangered plant and animal species. This park's rugged beauty is enjoyable no matter the weather.

#### **Junipero Serra County Park**

Whether you're hiking, picnicking, or frolicking at the playgrounds and meadows, you'll enjoy stunning views of the Bay from Junipero Serra. The park offers a unique and gorgeous outdoor location for your special events and features the tallest uncovered slide in Northern California.

# Sam McDonald County Park Memorial County Park Pescadero Creek County Park

Enjoy and explore some of the Santa Cruz Mountain's most stunning redwood forests in the three parks found in the Pescadero Creek Park Complex, totalling more than 7,600 acres. Wonder at the magnificent forests as you make your way on foot or horse in **Sam McDonald Park**, which includes **Heritage Grove**. Create memories of a lifetime camping at **Memorial Park**. Find true escape in the rugged wilderness of the County's largest park, **Pescadero Creek Park**.

# Coyote Point Recreation Area & Marina

The County's most-visited park is right on San Francisco Bay. Popular spots include the Magic Mountain Playground, small and large group picnic sites, the CuriOdyssey natural history museum, and a 545-slip marina. The many walking trails include a segment of the San Francisco Bay Trail. The beach promenade is a great place for jogging, birdwatching, and windsurfing.

# **Crystal Springs Regional Trail**

Walk, run, hike, bike, and horseback ride for 15 miles along this network of trails that runs along the beautiful Crystal Springs watershed. You can access this regional trail — and its gorgeous views — at several points, including many connections to a network of recreational trails.

# Friendship Park

Located in the Fair Oaks neighborhood, Friendship Park includes a community garden with 31 raised beds and a colorful playground with climbing structures.

# **Flood County Park**

There's a game for everyone at Flood. This park has places for tennis, baseball, and volleyball — and an accessible playground. The stunning canopy of heritage oaks is a great spot for play and large or small group picnics.

# **Edgewood County Park** and Natural Preserve

Edgewood is famous for its stunning spring wildflower displays, and views from the park's high points are stunning year-round. You can learn more about the preserve's serpentine soils and rare species with interactive exhibits at the Bill and Jean Lane Education Center.

#### **Huddart County Park**

Hike or horseback ride on many miles of gorgeous trails passing through redwood and fir forests. Huddart's stunning rural setting also offers pretty places to picnic and play. Youth groups can reserve camp sites for overnight adventures.

# **Woodside Store Historic Site**

Explore this old-time store filled with items reflecting its bustling business in the mid-1800s serving loggers, farmers, and blacksmiths. Learn about this important period — and maybe even find a few goodies to purchase.

## **Wunderlich County Park**

The rustic serenity of Wunderlich County Park and the restored historic Folger Stable are reminiscent of an earlier era. The Park's largely undeveloped forests and hillsides are crossed with trails for you to hike and horseback ride.