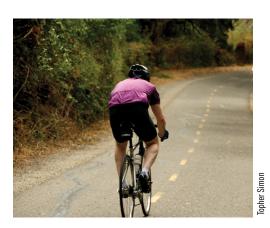

#### **Devil's Slide Trail**

Built on what was once a treacherous stretch of Highway 1, this 1.3-mile-long paved trail opened for dog walkers, strollers, and cyclists in 2014, offering spectacular ocean views and unparalleled wildlife viewing.

#### **Pillar Point Bluff**

On the bluff just south of Fitzgerald Marine Reserve, Pillar Point gives hikers, joggers, bicyclists, and dog walkers a chance to take in the sights and sounds of the Pacific Ocean.

#### **Mirada Surf County Park**

Hike, bike ride, or skate along this paved section of the Coast Trail in Miramar to Surfer's Beach, enjoying views of the ocean and hills from this pristine coastal bluff.