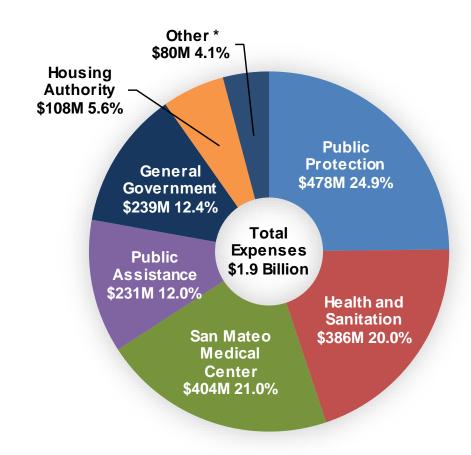

# Expenditures (in millions)

FY 2019-20

| > Health                   | \$        | <b>790</b> |
|----------------------------|-----------|------------|
| Public Safety              |           | 478        |
| Public Assistance          |           | 231        |
| General Government         |           | 239        |
| > Housing                  |           | 108        |
| Public Ways and Facilities |           | 28         |
| Recreation                 |           | 23         |
| > Other                    | _         | 29         |
| Total Expenditures         | <u>\$</u> | 1,926      |

# Where did the County spend money? FY 2019-20