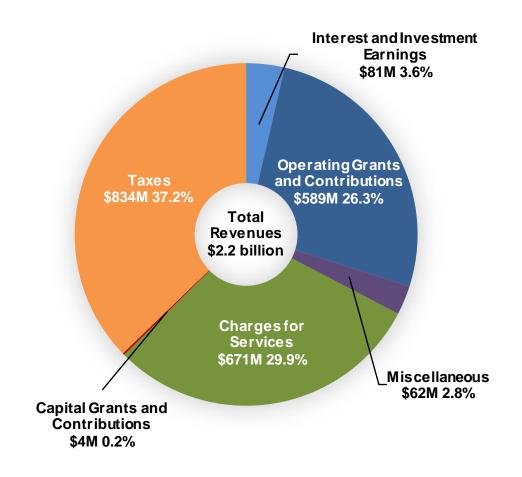

## Revenues

(in millions) FY 2019-20

| > Taxes                    | \$  | 834   |
|----------------------------|-----|-------|
| Grants and Contributions   |     | 593   |
| Charges for Services       |     | 671   |
| ➤ Miscellaneous            |     | 62    |
| ➤ Interest and Investments | _   | 81    |
| Total Revenues             | \$2 | 2,241 |

# Where did the County get revenues from? FY 2019-20