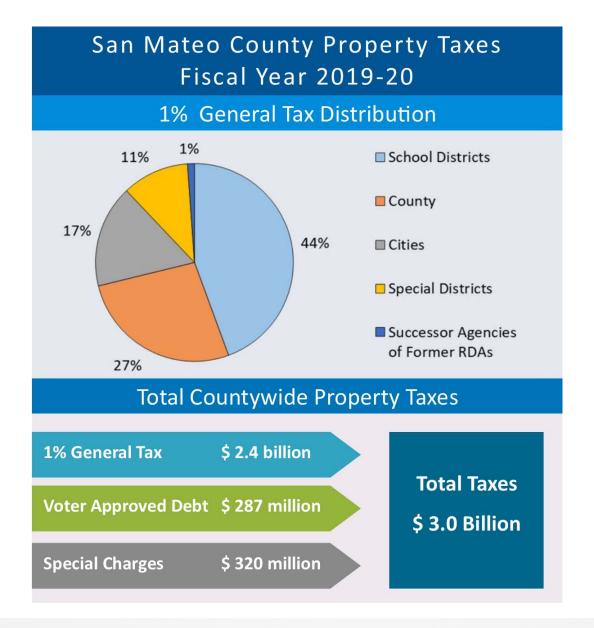

## San Mateo County Property Taxes Fiscal Year 2020-21

#### 1% General Tax Distribution

### **Total Countywide Property Taxes**

1% General Tax \$ 2.6 billion

Voter Approved Debt \$ 295 million

Special Charges \$ 338 million

Total Taxes \$ 3.2 Billion