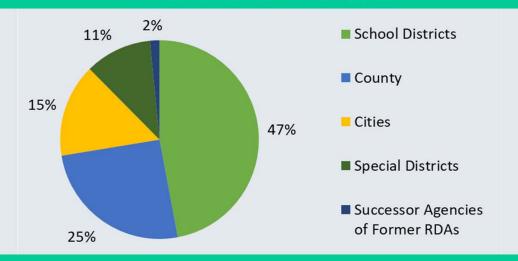

## San Mateo County Property Taxes Fiscal Year 2020-21

#### 1% General Tax Distribution

### **Total Countywide Property Taxes**

1% General Tax \$ 2.6 billion

Voter Approved Debt \$ 295 million

Special Charges \$ 338 million

Total Taxes \$ 3.2 Billion