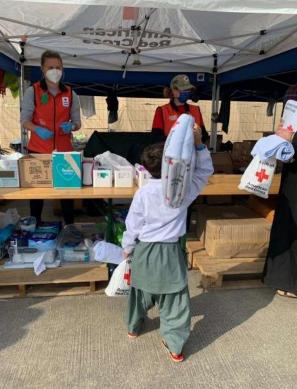

## **Restoring Family Links**

Through the Red Cross and Red Crescent network, the American Red Cross works to reconnect families separated by war, disaster, forced migration and other humanitarian crises.

# Restoring Family Links Services

- ✓ Tracing Inquiries
  - International Conflicts
  - International Disasters
  - Health & Welfare
- ✓ Red Cross Messages
- ✓ Attestation, War and Travel Documentation