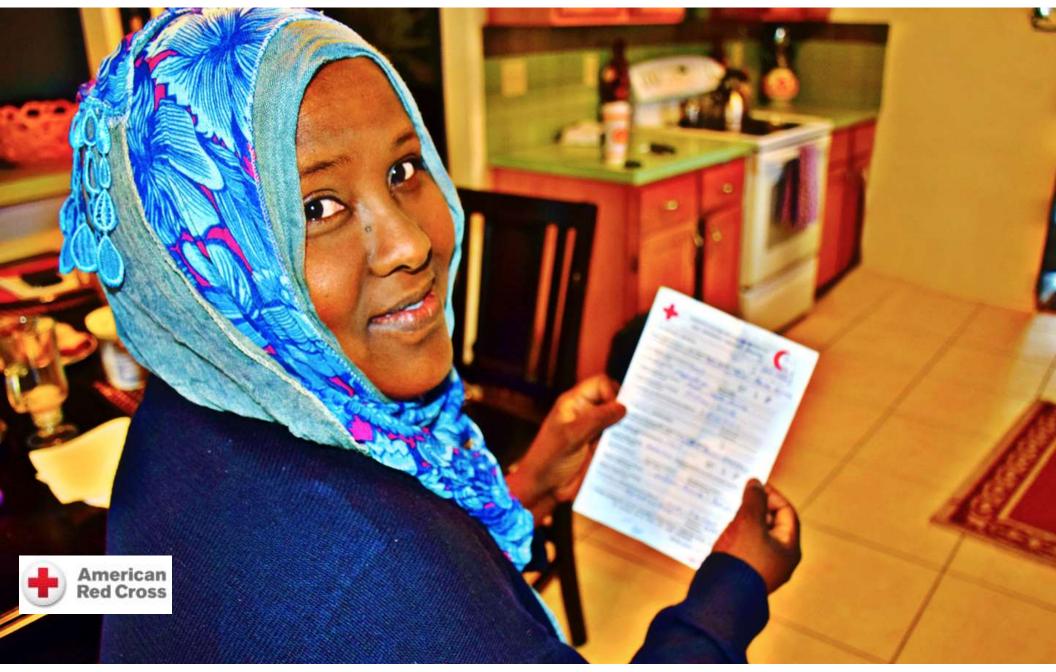

## My Mother's One Wish

## **Restoring Family Links**

Through the Red Cross and Red Crescent network, the American Red Cross works to reconnect families separated by war, disaster, forced migration and other humanitarian crises.