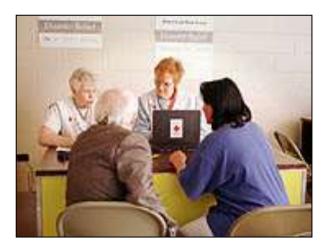

### RFL Casework Process

Service or Results delivered by local caseworker

American Red Cross Headquarters

ICRC or National Society

Restoring Family Links
Outside Scope

- Third-party requests
- Genealogical & history research
- Legal matters such as adoption, inheritances, child custody, etc.
- US citizens living or traveling abroad
- Partner Red Cross society must offer RFL services.