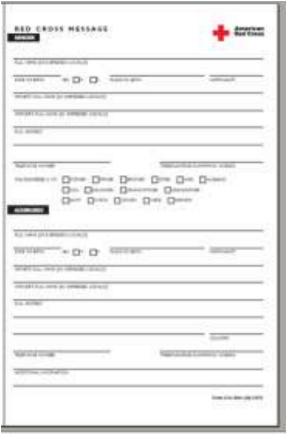

# Restoring Family Links Services

- ✓ Tracing Inquiries
  - International Conflicts
  - International Disasters
  - Health & Welfare
- ✓ Red Cross Messages
- ✓ Attestation, War and Travel Documentation