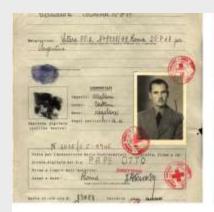

## **Restoring Family Links**

Through the Red Cross and Red Crescent network, the American Red Cross works to reconnect families separated by war, disaster, forced migration and other humanitarian crises.

# Restoring Family Links Services

- ✓ Tracing Inquiries
  - International Conflicts
  - International Disasters
  - Health & Welfare
- ✓ Red Cross Messages
- ✓ Attestation, War and Travel Documentation