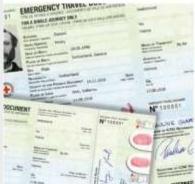

# Restoring Family Links Services

- ✓ Tracing Inquiries
  - International Conflicts
  - International Disasters
  - Health & Welfare
- ✓ Red Cross Messages
- ✓ Attestation, War and Travel Documentation