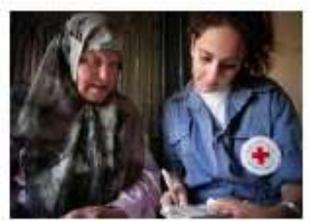

## My Mother's One Wish

## **Restoring Family Links**

Through the Red Cross and Red Crescent network, the American Red Cross works to reconnect families separated by war, disaster, forced migration and other humanitarian crises.