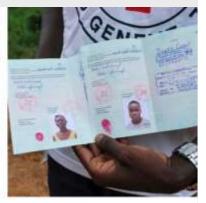

## **Restoring Family Links**

Through the Red Cross and Red Crescent network, the American Red Cross works to reconnect families separated by war, disaster, forced migration and other humanitarian crises.

# Restoring Family Links Services

- ✓ Tracing Inquiries
  - International Conflicts
  - International Disasters
  - Health & Welfare
- ✓ Red Cross Messages
- ✓ Attestation, War and Travel Documentation