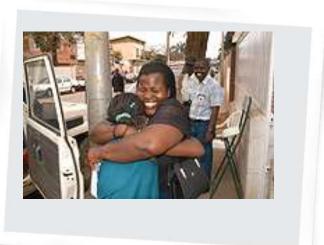

## **Restoring Family Links**

## **Restoring Family Links**

Through the Red Cross and Red Crescent network, the American Red Cross works to reconnect families separated by war, disaster, forced migration and other humanitarian crises.