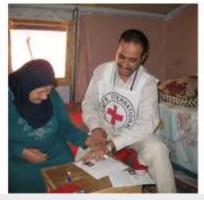

## **Restoring Family Links**

Through the Red Cross and Red Crescent network, the American Red Cross works to reconnect families separated by war, disaster, forced migration and other humanitarian crises.

# Restoring Family Links Services

- ✓ Tracing Inquiries
  - International Conflicts
  - International Disasters
  - Health & Welfare
- ✓ Red Cross Messages
- ✓ Attestation, War and Travel Documentation