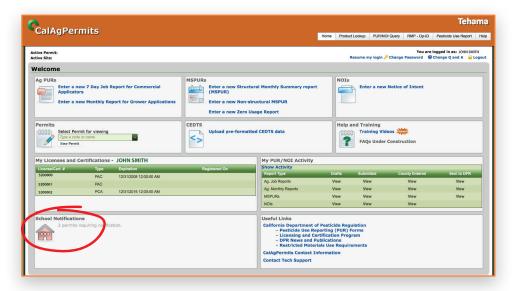

## Login to calagpermits.org

Once you log-in, you will notice a new panel for School Notifications that will tell you how many of your permits require schoolsite notifications.

Click on the School Notifications icon to begin; Growers and their Authorized Representatives can complete this process.