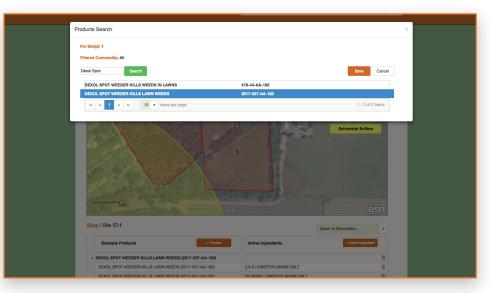

## Sites

When adding a new product, all active ingredients will automatically be included for your convenience. When adding an active ingredient, a sample product needs to be manually selected.

Information flags provide additional suggestions or indicate if any product information is incomplete.