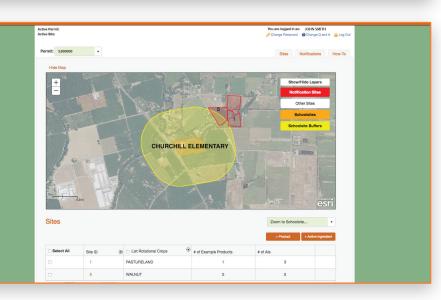

### Sites

After the Startup Wizard, review your Sites and click either the add Product or add Active Ingredient button. All selections made will be applied to the checked Sites.

Each Site must list all Active Ingredients and example products expected to be applied during the upcoming notification period. This includes all registered **and** exempt (25b) products.

## Sites

When adding a new product, all active ingredients will automatically be included for your convenience. When adding an active ingredient, a sample product needs to be manually selected.

Information flags provide additional suggestions or indicate if any product information is incomplete.