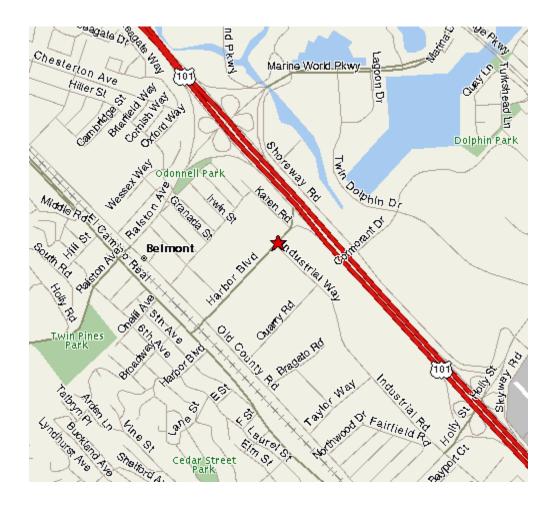

### HOUSING AUTHORITY OF THE COUNTY OF SAN MATEO 264 HARBOR BOULEVARD • BUILDING A • BELMONT, CA 94002-4017

# FROM SAN FRANCISCO

#### Take US-101 South

- 1. **Ralston Ave/Harbor Blvd** double exit. Take the left lane of the exit ramp. That leads you to the **Harbor Blvd** turn off.
- 2. Do not take the Ralston Ave. (the right) lanes of the exit, keep driving (like you are going to get back on the freeway) underneath the Ralston overpass.
- 3. After the over pass, get into right lane to exit onto **Harbor Blvd**.
- 4. It is a sharp right turn to Harbor Blvd.
- 5. Turn right at first traffic light into parking lot.

## FROM SAN JOSE

#### Take US-101 North

- 1. Exit Holly Ave. towards San Carlos
- 2. Merge into center lane; follow overpass to Holly Ave.
- 3. Turn right at traffic signal onto Industrial Rd.
- 4. Get in right lane on Industrial Rd.
- 5. Go straight at Quarry Road traffic signal
- 6. Go straight at traffic signal for Harbor Blvd. into parking lot