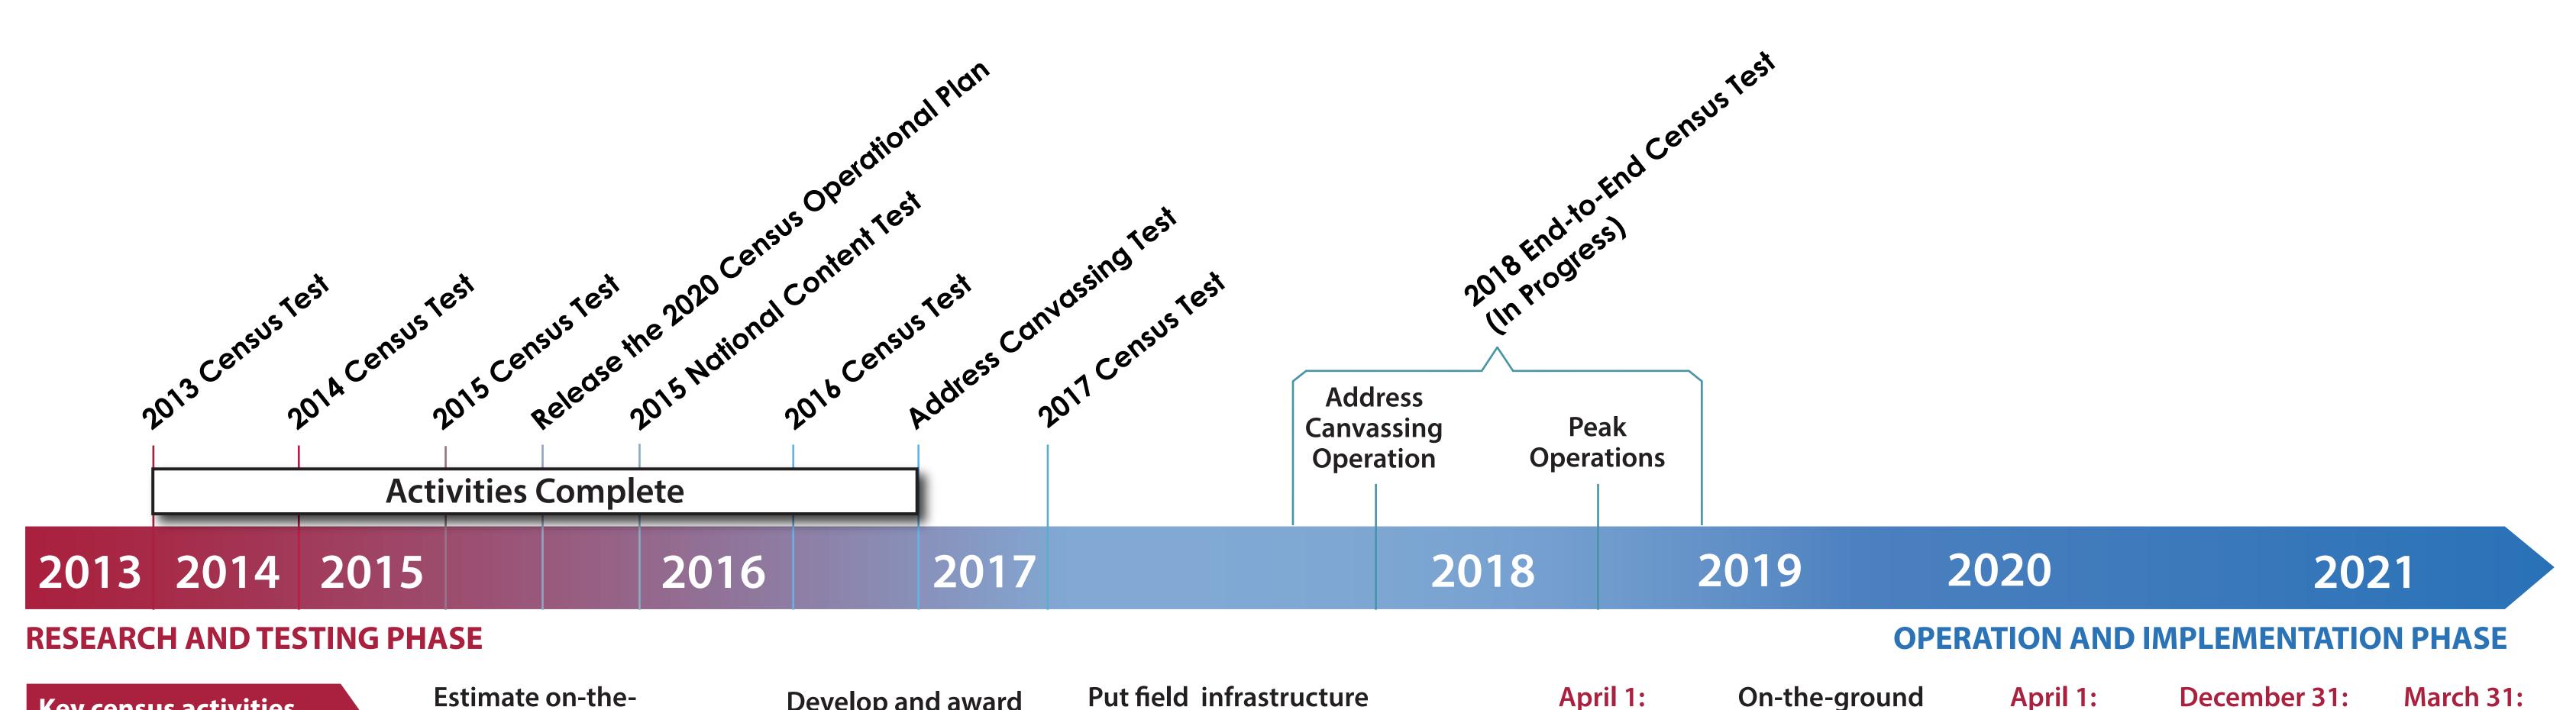

## **2020 Census Operational Timeline**

Key census activities start in 2015 and continue through 2021 **Estimate on-the**ground workloads and define operations and systems needed for the census

Develop and award and offices in place major contracts for throughout the country the systems that will support the census

April 1: **On-the-ground** April 1: Census Day Deliver address canvassing Census Day for the test where necessary

March 31: Complete apportionment delivering Redistricting Summary Files to all states (P.L. 94-171)