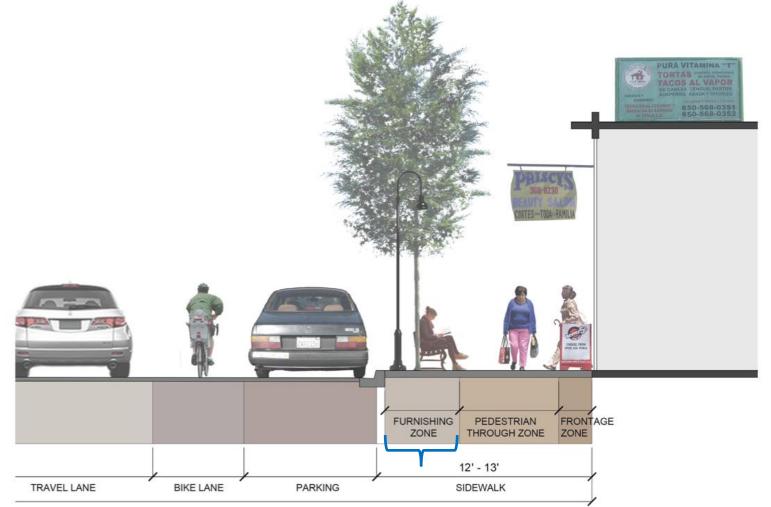

### 6. Sidewalk Width and Orientation for Reference

\*Image sourced from 2017 "Project Recommendations" document