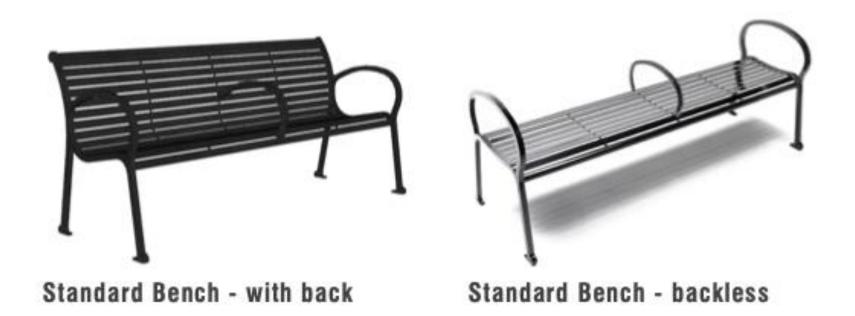

## **2. Community Proposed Bench**

\*Both benches selected in 2018 "Look and Feel Options"