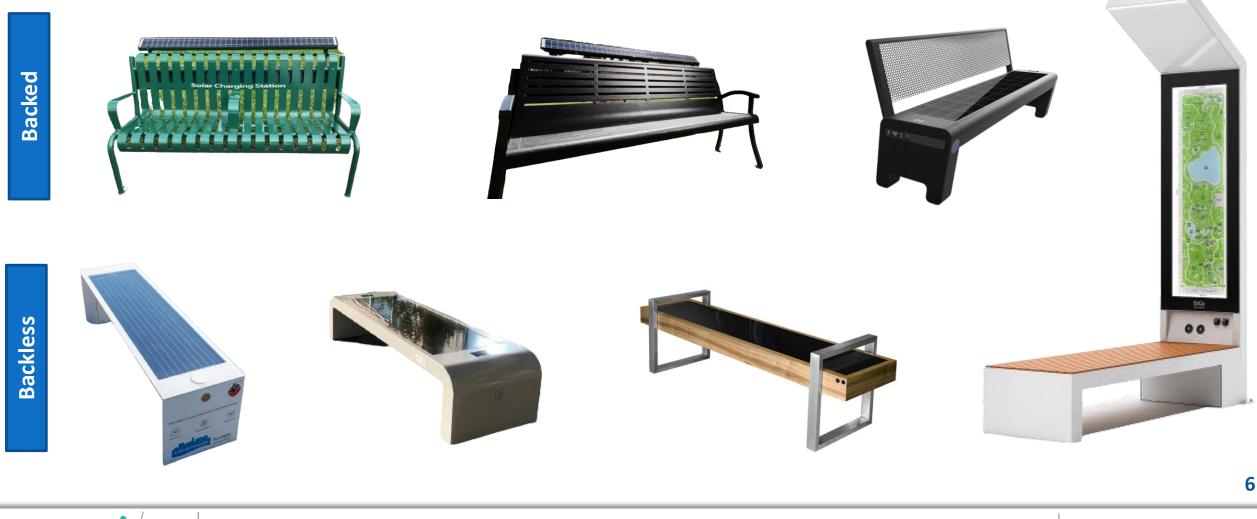

# Solar Bench Discussion for NFOCC

September 23th, 2021



Ulysses Vinson Director, SMC Labs San Mateo County







## **Overview**

- 1. Community Selected Designs
- 2. Community Proposed Bench
- 3. Solar Bench Requirements
- 4. Solar Bench Options and Styles
- 5. Solar Bench Recommendations
- 6. Sidewalk Width and Orientation for Reference
- 7. Middlefield Road Design Overview











## **2. Community Proposed Bench**



\*Both benches selected in 2018 "Look and Feel Options"





## **3. Solar Bench Requirements**

- Keep similar look and feel selected by community
- Provide charging capabilities
- Length and width compatible with sidewalk specs
- Durable design to prevent vandalism
- Ease of maintenance





## 4. Solar Bench Options and Styles







#### **5. Solar Bench Recommendations**



+Keeps community selected look/feel
+Four USB 3.0 chargers
+Length and width compatible with sidewalk specs
+Durable metal bench with serviceable solar panel







Backed

### 6. Sidewalk Width and Orientation for Reference



\*Image sourced from 2017 "Project Recommendations" document





## 7. Middlefield Road Design Overview







Project Boundary













## 7. Middlefield Road Design Overview

#### **Project Boundary**









#### **For more information**







Ulysses Vinson, SMC Labs Director uvinson@smcgov.org

Website: www.smclabs.io