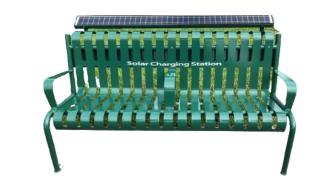

#### **5. Solar Bench Recommendations**

+Keeps community selected look/feel
+Four USB 3.0 chargers
+Length and width compatible with sidewalk specs
+Durable metal bench with serviceable solar panel

Backed