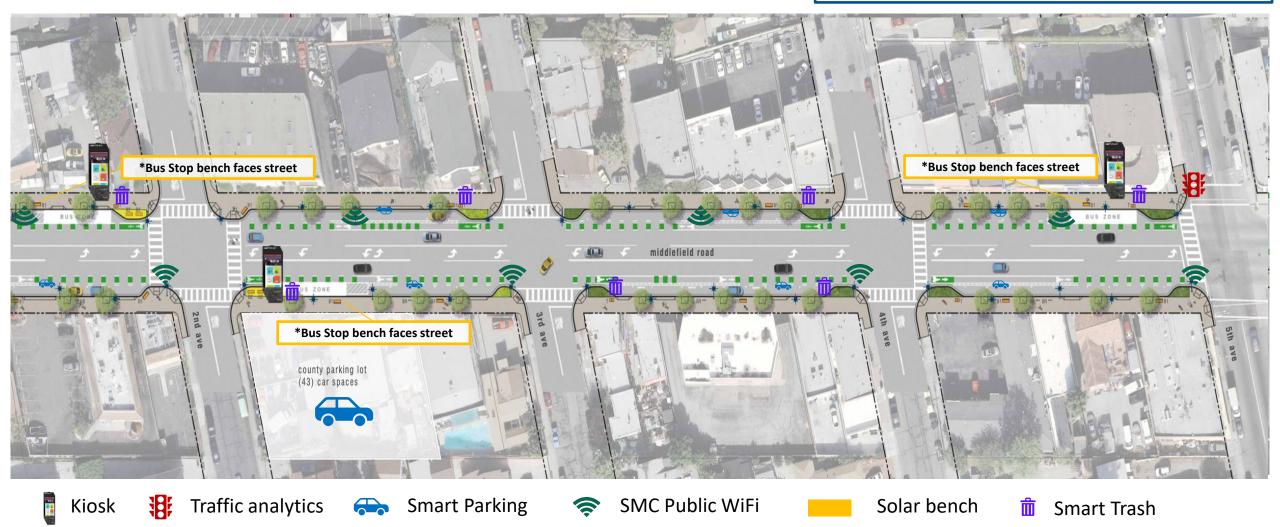

## 7. Middlefield Road Design Overview

Project Boundary

## 7. Middlefield Road Design Overview

#### **Project Boundary**