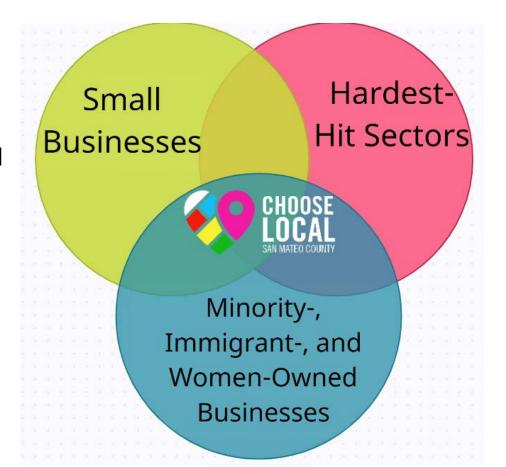

### Choose Local San Mateo County

- Equity-focused
- 7 participating pilot cities, and expanding
- 335 businesses participating and growing, **including 43 in NFO**
- Nearly 1,000 user downloads
- 100% of participating businesses report economic impacts from COVID-19