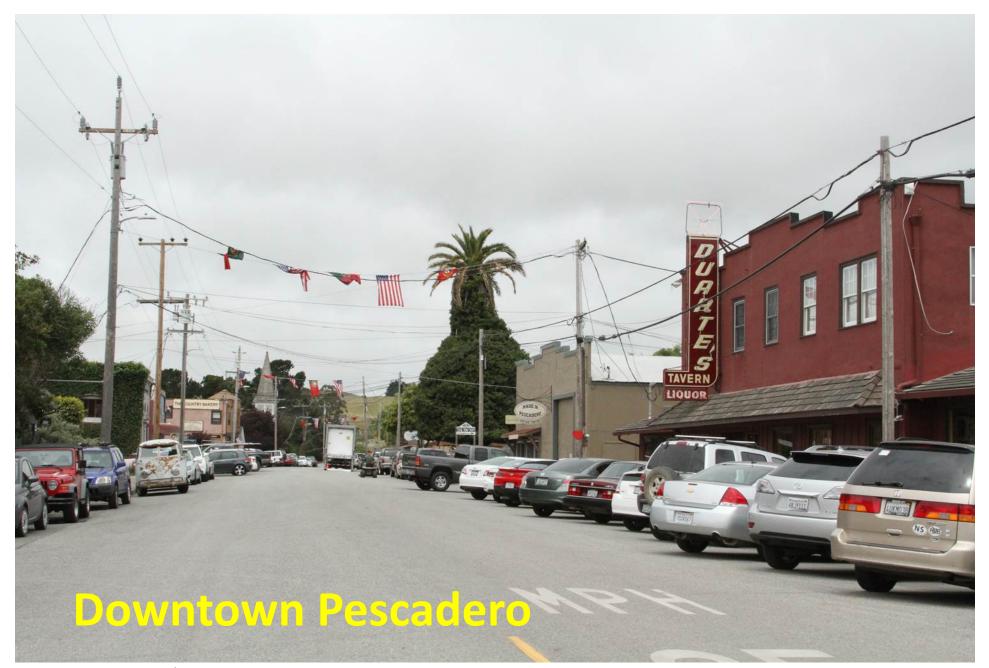

### **3 pilot sites**

- Board of Supervisors Chambers
- Downtown Pescadero
- Puente de la Costa Sur

### **SMC Public WiFi – Pilot Site Response**

"The (Wi-Fi) project has given people in town access to the Internet that they haven't had before, and it's been beneficial to the business community as visitors can get connected while shopping or waiting at a restaurant"

Ken Pesso, Chairman, Pescadero Municipal Advisory Council