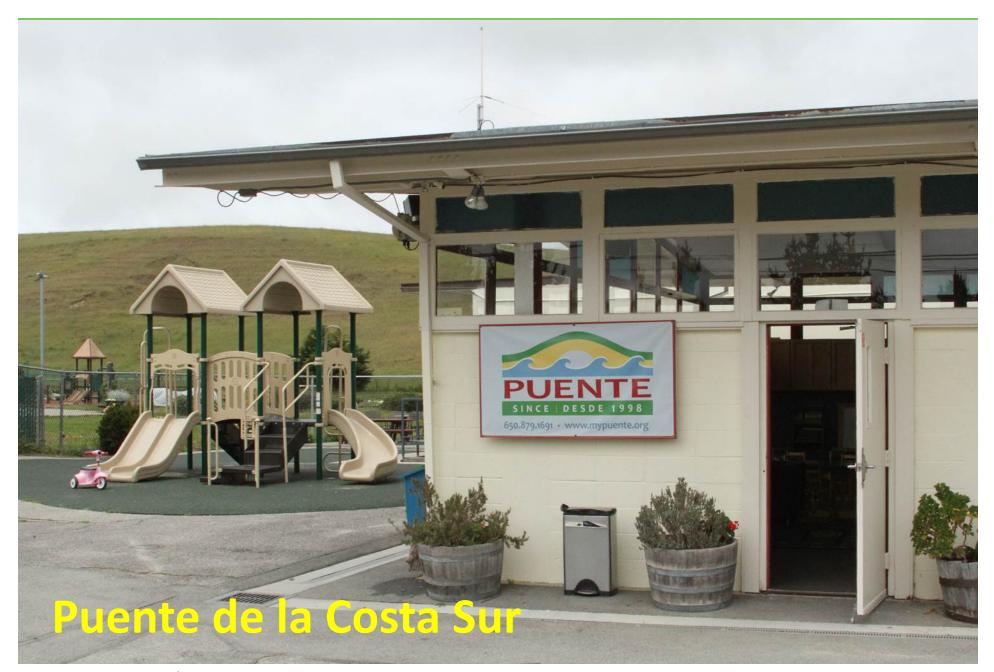

### **3 pilot sites**

- Board of Supervisors Chambers
- Downtown Pescadero
- Puente de la Costa Sur