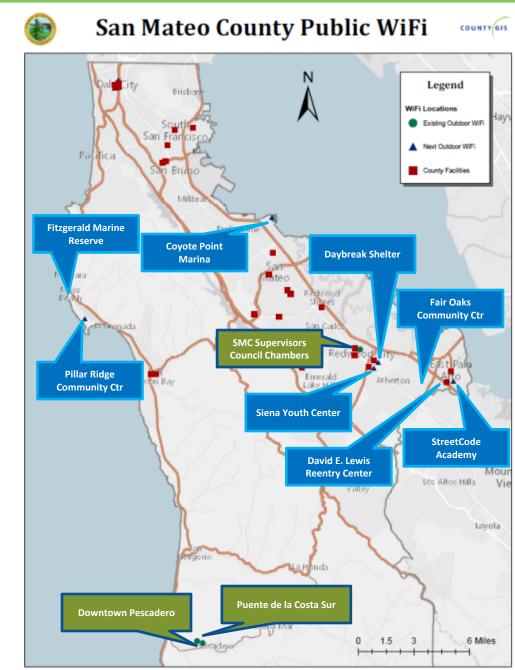

## SMC Public WiFi Rollout

### **3 pilot sites**

- Board of Supervisors Chambers
- Downtown Pescadero
- Puente de la Costa Sur

### 8 additional sites

- Coyote Point
- David E. Lewis Reentry Center
- Daybreak Shelter
- Fair Oaks Community Center
- Fitzgerald Marine Reserve
- Pillar Ridge Community Center
- Siena Youth Center
- StreetCode Academy