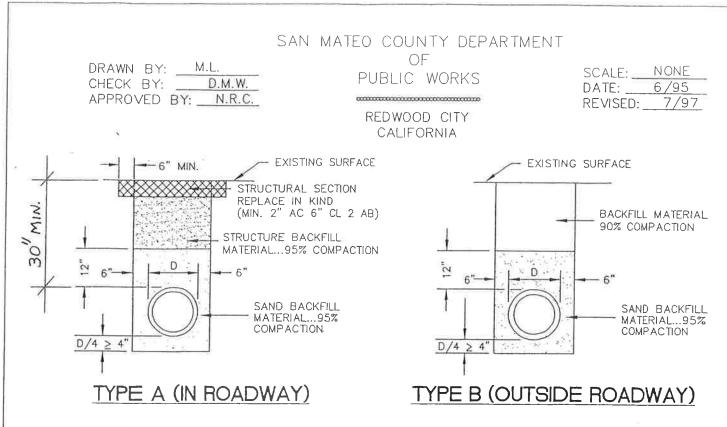

## NOTES

1. SAND .... MATERIAL FREE FROM ORGANIC MATTER AND CLAY WITH A SIEVE GRADATION BY WEIGHT AS FOLLOWS:

| <u>SIEVE SIZE</u> | <u>% PASSING SIEVE</u> |
|-------------------|------------------------|
| No. 4             | 100                    |
| No. 200           | 0-5                    |

2. STRUCTURE BACKFILL MATERIAL .... MATERIAL WITH SAND EQUIVALENT NOT LESS THAN 20 AND SIEVE GRADATION BY WEIGHT AS FOLLOWS:

| 7" 100                        | <u>E_SIZE</u> | % PASSING SIEV |
|-------------------------------|---------------|----------------|
| No. 4 35–100<br>No. 30 20–100 |               |                |

3. BACKFILL MATERIAL.... MATERIAL FROM EXCAVATION, FREE FROM STONES OR LUMPS EXCEEDING 3 INCHES GREATEST DIMENSION, ORGANIC MATTER, OR OTHER . UNSATISFACTORY MATERIAL.

## STANDARD TRENCH BACKFILL

## AND BEDDING DETAIL