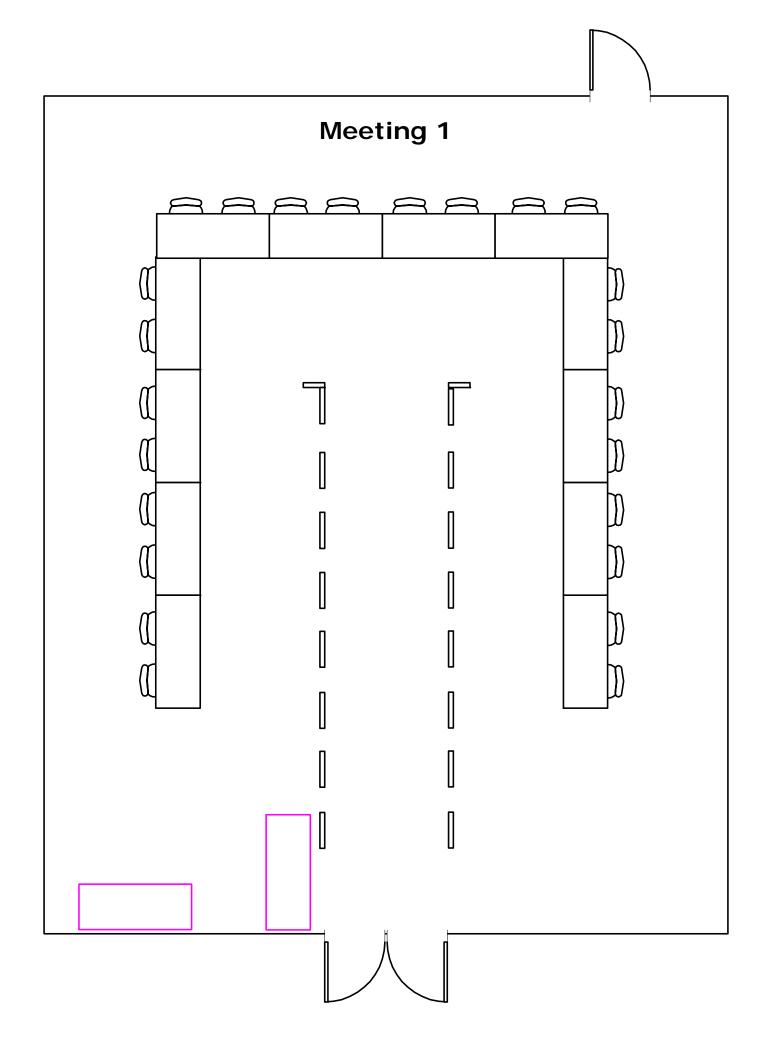

### Meeting -1

12 Tables

24 chairs (2 per table)

U shape formation with connecting tables along back wall. Participants face entry doors. Registration and refreshment tables just inside the door along left side