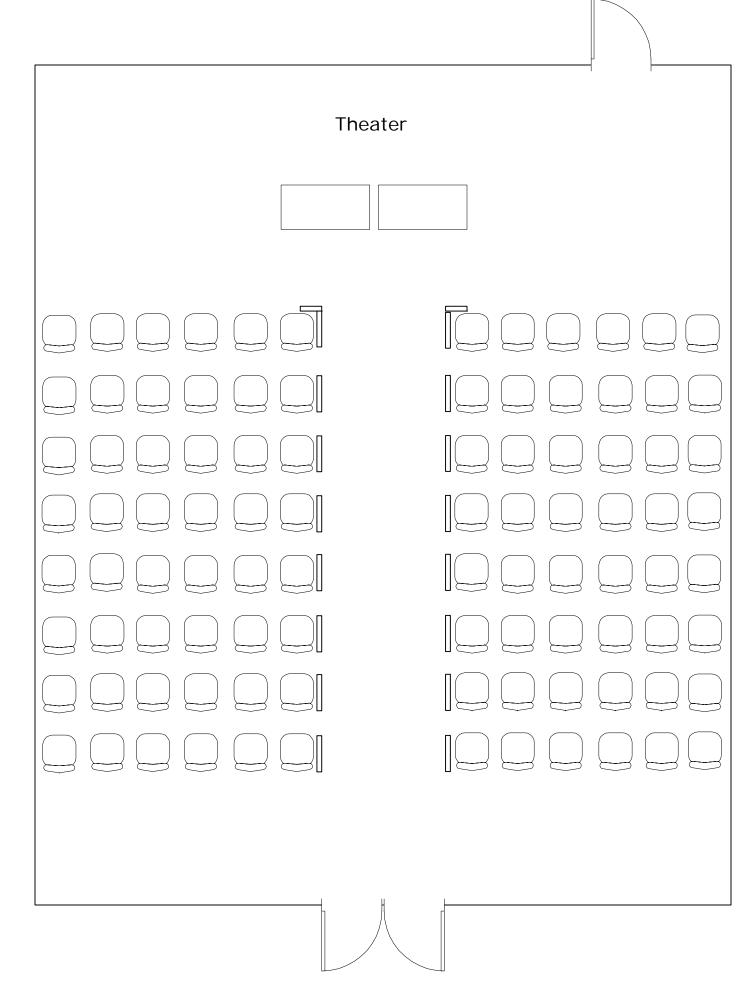

### Theater

- 96 Chairs
- 8 rows of 12 (6 per side w/ center isle)
- Two front tables