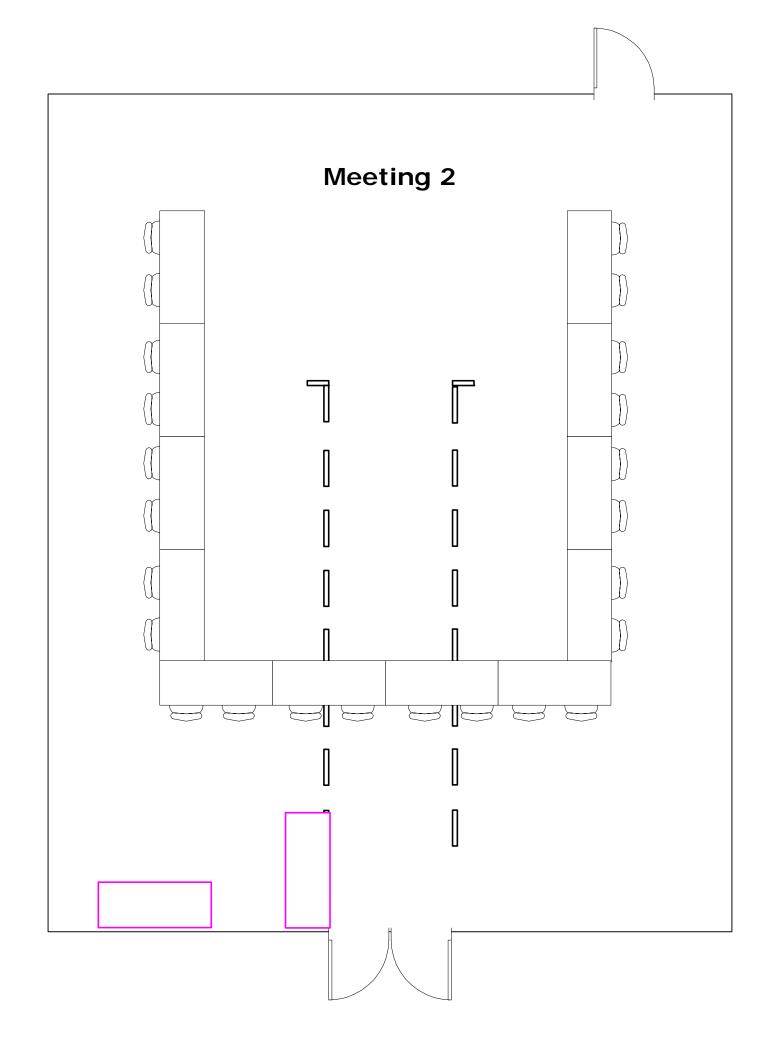

### Meeting -2

Same as Meeting -1 only reversed. Participants may view the screen.