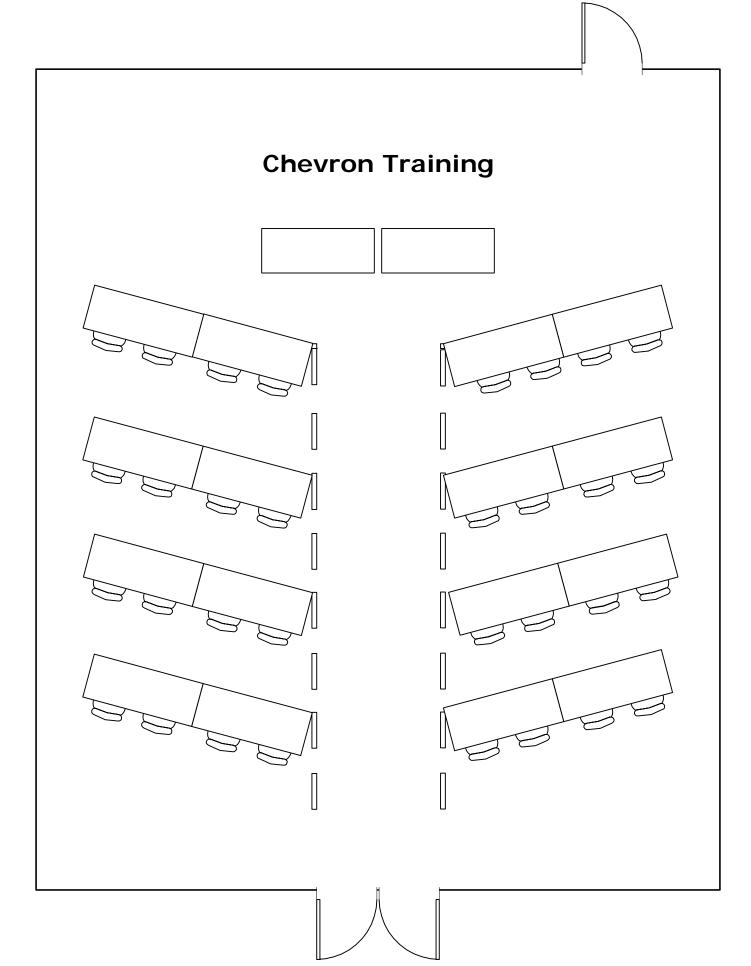

### **Chevron Training**

Same as standard training only tables are placed at an angle making it easier to view the instructor