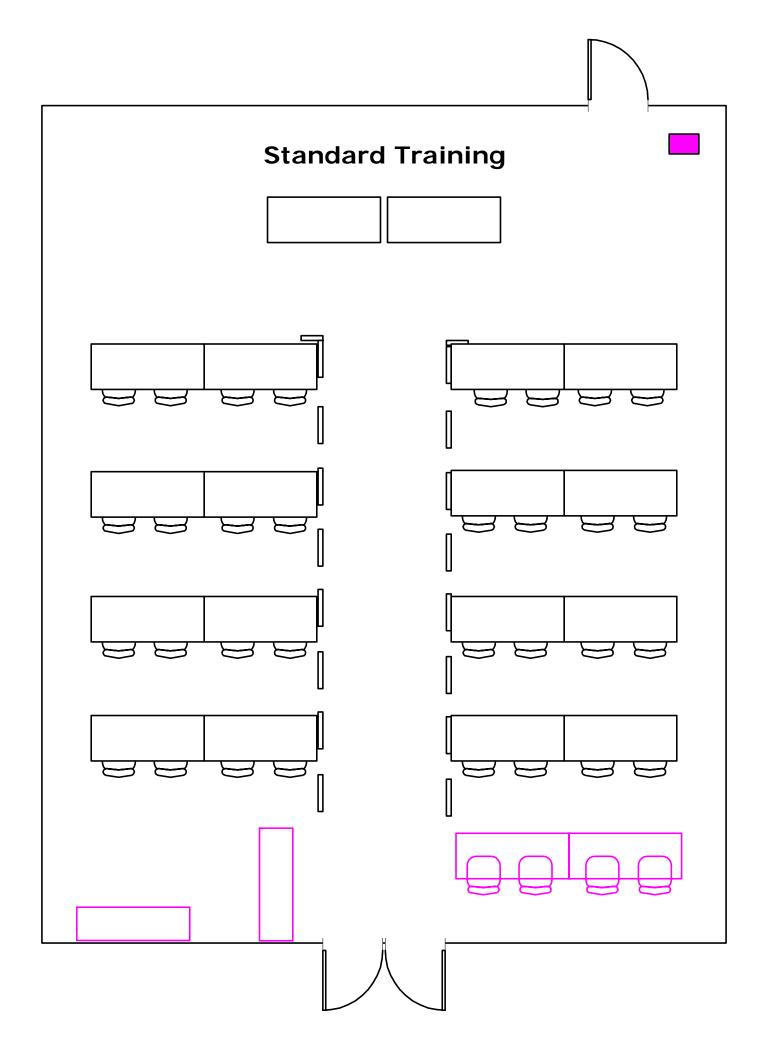

### **Standard Training**

- Four rows of four tables with center isle
- 32 Chairs (2 per table)
- Two front tables
- Registration and refreshment tables just inside the door along left side
  - o Option1 Five chairs per every two tables (40 chairs total)
  - Option 2 Two additional tables & four chairs may be added (36 chairs)