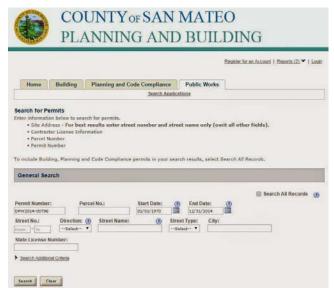

From the "Public Works" tab at the top, enter the permit number assigned to your map in the "Permit Number" field and click the "Search" button at the bottom.

|                                                                                                                 |          |                              |              | DING<br>Beginter for an Account   Begoths 20. ~   Log |
|-----------------------------------------------------------------------------------------------------------------|----------|------------------------------|--------------|-------------------------------------------------------|
| Home                                                                                                            | Building | Planning and Code Compliance | Public Works |                                                       |
| The second se |          | Search Applic                | ationa       |                                                       |
| - Work Loca                                                                                                     | ation    |                              |              |                                                       |
| 101 84180                                                                                                       | A WAY    |                              |              |                                                       |
| SAN BRUNO                                                                                                       | CA 94066 |                              |              |                                                       |