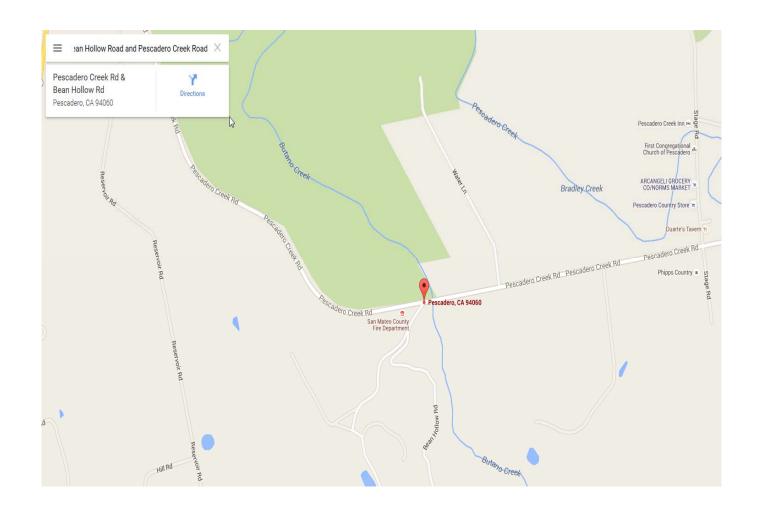

## Wednesday, August 19, 2015, at 12:00 pm

Intersection of Bean Hollow Road and Pescadero Creek Road Pescadero, CA 94060

## From South (San Jose)

- Take I-280 N to CA-84 W/La Honda Road.
- Take CA-1 S/Cabrillo Hwy Pescadero Creek Road toward Bean Hollow Road
- Meet at the Pescadero Creek Road and Bean Hollow Road intersection

## From North (San Francisco)

- Take US-101 S/ I-280 S to CA-92 W
- Take CA-1 S/Cabrillo Hwy N to Pescadero Creek Road in San Mateo County
- Turn left onto Pescadero Creek Road
- Meet at Pescadero Creek Road and Bean Hollow Road intersection