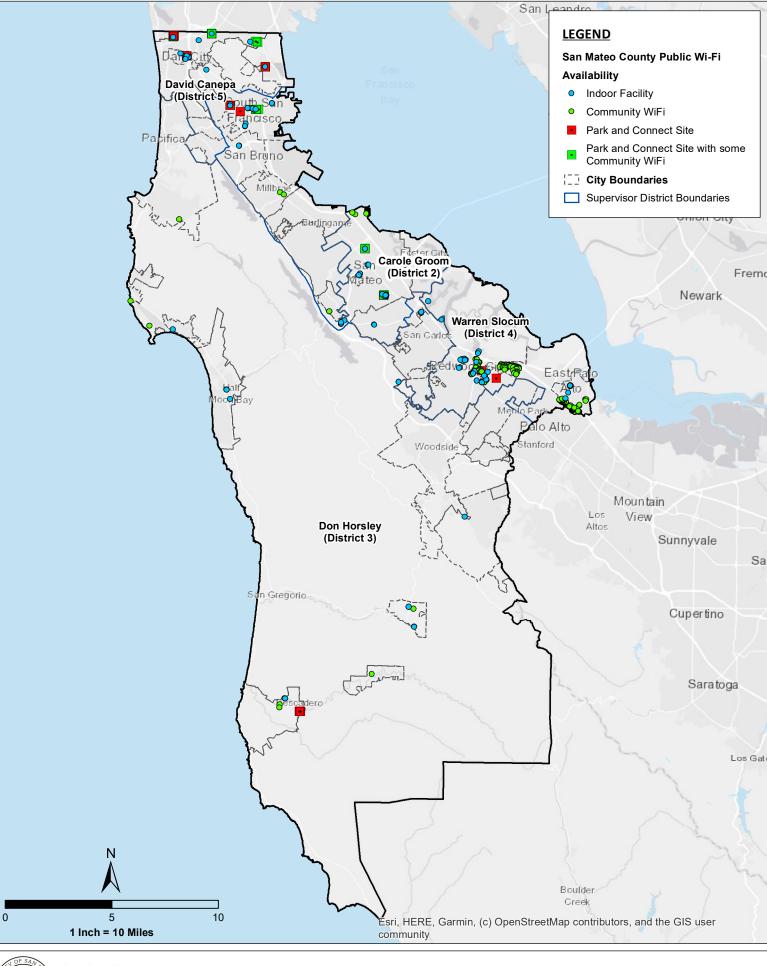

San Mateo County Public Wi-Fi Locations (as of January, 2021)

## San Mateo County Public WiFi Sites

| <ul> <li>Harbor Blvd, Belmont, CA 94002</li> <li>Dr, Belmont, CA 94002</li> <li>Dr, Belmont, CA 94005</li> <li>St, Brisbane, CA 94005</li> <li>St, Brisbane, CA 94005</li> <li>Iside Blvd, Colma, CA 94014</li> <li>n St, Daly City, CA 94015</li> <li>nipero Serra Blvd, Daly City, CA 94015</li> <li>d St, Daly City, CA</li> <li>mswick St, Daly City, CA 94014</li> <li>n St, Daly City, CA</li> <li>Merced Blvd, Daly City, CA 94015</li> <li>ssion St, Daly City, CA 94014</li> <li>n Street Broadmoor Village CA 94015</li> <li>n St, Daly City, CA 94015</li> <li>e Merced Blvd, Daly City, CA 94020</li> <li>vay Dr, Daly City, CA 94014</li> <li>e Merced Blvd, Daly City, CA 94015</li> </ul>