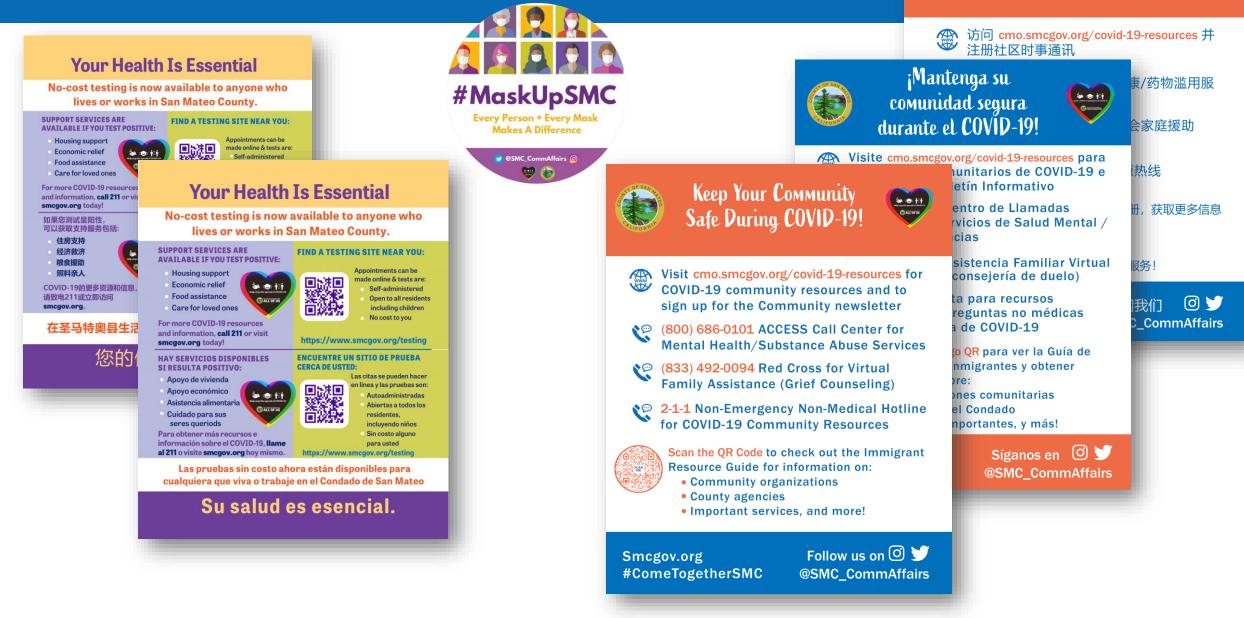

# 808 5 THINGS afe and protect our commu

#### we can all do RIGHT NOW to stay

So your part and stay home to stop the spread of COVID-19, unless necessary to get food, supplies or go to work.

- If you do go out, keep a distance of 6 feet from other people, wash your hands frequently, cover your nose and mouth with a cloth or face covering.
- S Restrict visitors. Keep friends and family members safe. Do not gather with people outside of your immediate household. Stop the spread of COVID-19.
- 🐼 Remember that help is available during this difficult time. Please go to smegoworg for resources about food, unemployment, rental assistance, FREE COVID testing sites, and more. Stay informed about local resources by subscribing to our Community e-Newsletter.

🚿 Para asegurar que tendremos los recursos S To make sure we have resources we need to recover-fill out your 2020 Census form! The 2020 Cansus helps ensure the next 10 years of funding for hospitals, healthcare and emergency services. Participate today at my2020census.gov or 844-330-2020. Your voice is essential