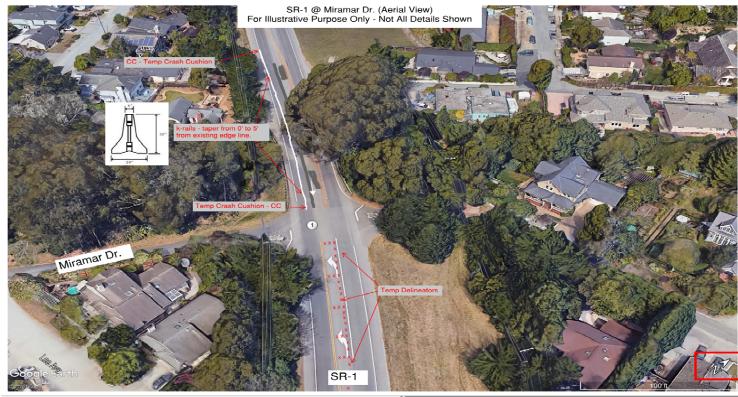

(5 of 8, Proposed Pedestrian Detour on SR-1)

(6 of 8, Proposed Pedestrian Detour on SR-1)