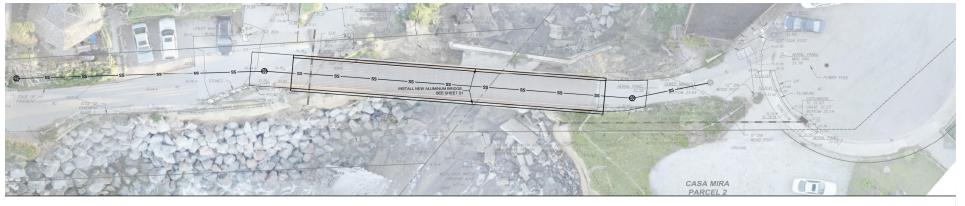

### Mirada Rd Pedestrian Bridge

(8 of 8, New Pedestrian Bridge – 110' Single Span x 10' wide, Aluminum Bridge)

#### 1. Design:

- a) 4 bridge options were evaluated: 1) single span steel with protective coatings; 2) concrete double span; 3) aluminum double-span; 4) aluminum single-span.
- b) Aluminum single-span was selected because of: 1) Light weight, 2) resistance to corrosion, 3) little to no maintenance required, 4) does not need mid-span pier support.
- c) Completed 65% design, June 2020.
- d) Permits submitted to regulatory agencies, June 2020.
- e) Anticipated 100% design by Dec 2020.