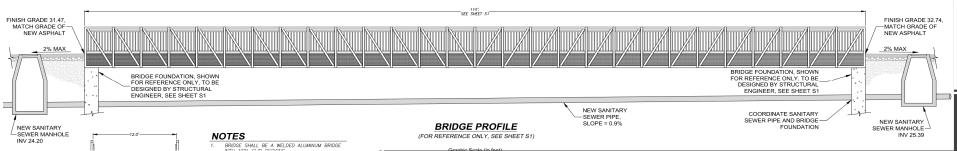

### Mirada Rd Pedestrian Bridge

(8 of 8, New Pedestrian Bridge – 110' Single Span x 10' wide, Aluminum Bridge)

#### 1. Design:

- a) 4 bridge options were evaluated: 1) single span steel with protective coatings; 2) concrete double span; 3) aluminum double-span; 4) aluminum single-span.
- b) Aluminum single-span was selected because of: 1) Light weight, 2) resistance to corrosion, 3) little to no maintenance required, 4) does not need mid-span pier support.
- c) Completed 65% design, June 2020.
- d) Permits submitted to regulatory agencies, June 2020.
- e) Anticipated 100% design by Dec 2020.