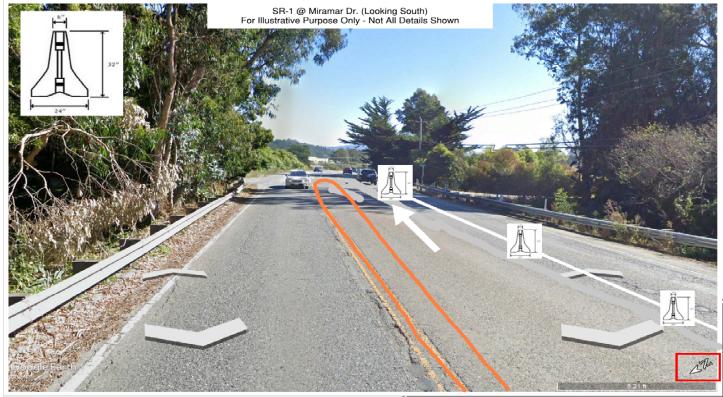

(5 of 8, Proposed Pedestrian Detour on SR-1)

(6 of 8, Proposed Pedestrian Detour on SR-1)