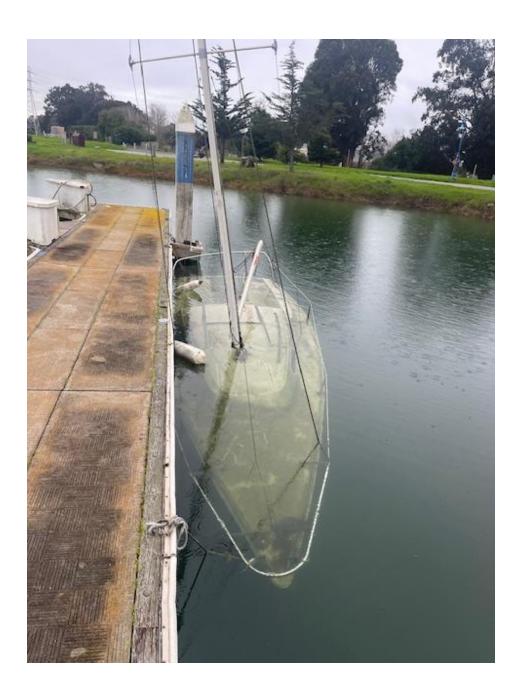

My first day back was the day after our first serious storm of the season. It was a busy morning, as we had four jibs unfurl and one small sailboat sink. The sunken boat will be raised and pulled up on the shore for demolition.