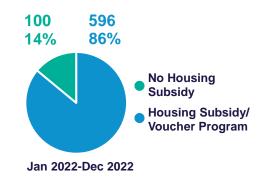

## **Homeless System Inflow & Outflow**

Households Requested Shelter or Services During This Quarter Households Moved Into Permanent Housing During This Quarter Households Moved Into Permanent Housing In the Past 12 Months