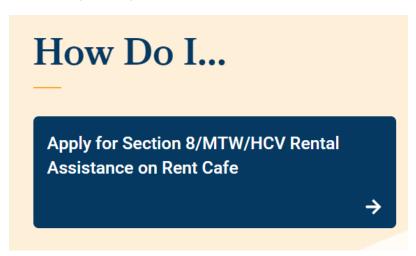

On the Home page, scroll down to the 'How Do I' section – click on **Apply for Section 8/MTW/HCV Rental Assistance on Rent Café**: