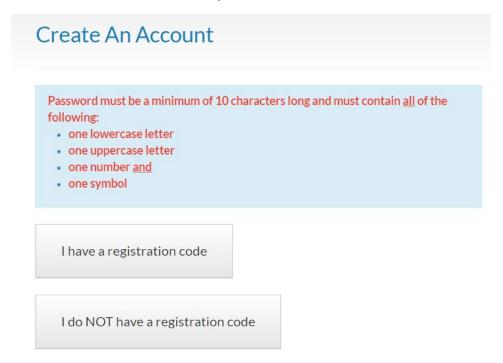

• The next screen will ask you to Create an Account:

• If HACSM sent you a Housing Registration code in a letter or email, you can click the 'I have a registration code' link. Enter the code exactly as it's shown in the letter or email (for example, 2719-TT0000000), then click the 'Go' button.

# Create An Account

Password must be a minimum of 10 characters long and must contain <u>all</u> of the following:

- · one lowercase letter
- · one uppercase letter
- · one number and
- one symbol

Please contact the leasing office if you don't know your registration code.