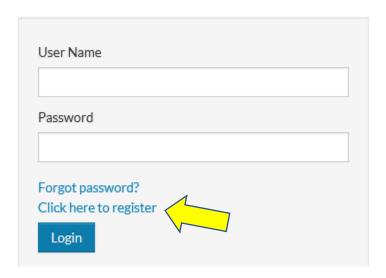

Welcome To Housing Authority Of The County Of San Mateo

• Click on the Applicant Login link in the upper right corner of the screen:

• If you do not have a Rent Café PHA account, at the Login screen, click on the Click here to register link

- If you already created an account in Rent Café PHA with HACSM, you can enter your User Name and Password at the Applicant Login screen.
- If you forgot your password, please click 'Forgot password?' and a link will be sent to you to reset the password.