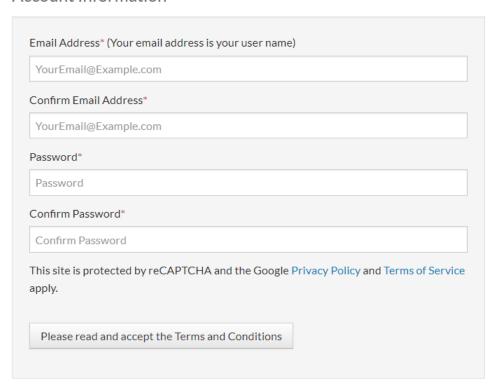

#### Personal Details

- Enter your Account Information as shown in the screen shot below:
  - a. The password you create must be a minimum of 10 characters and include <u>one</u> upper case letter, <u>one</u> lower case letter, <u>one</u> number and <u>one</u> special character.

### **Account Information**

 Once the Personal Details and Account Information sections have been completed, click the "Please read and accept the Terms and Conditions" and click the 'Accept' or 'Do not Accept' button in the lower right corner of the Terms and Conditions page: