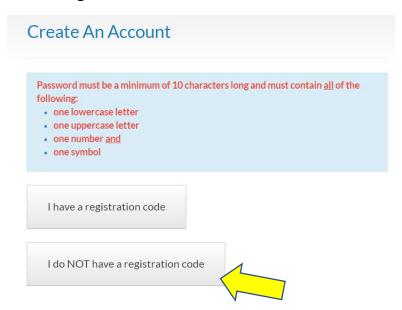

Enter Your Registration Code

If HACSM did NOT send you a Housing Registration code, click the 'I do NOT have a registration code' link.

Enter your Personal Details as shown in the screen shot below: