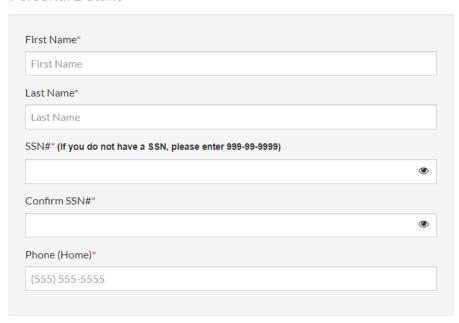

Enter Your Registration Code

If HACSM did NOT send you a Housing Registration code, click the 'I do NOT have a registration code' link.

Enter your Personal Details as shown in the screen shot below:

#### Personal Details

- Enter your Account Information as shown in the screen shot below:
  - a. The password you create must be a minimum of 10 characters and include <u>one</u> upper case letter, <u>one</u> lower case letter, <u>one</u> number and <u>one</u> special character.