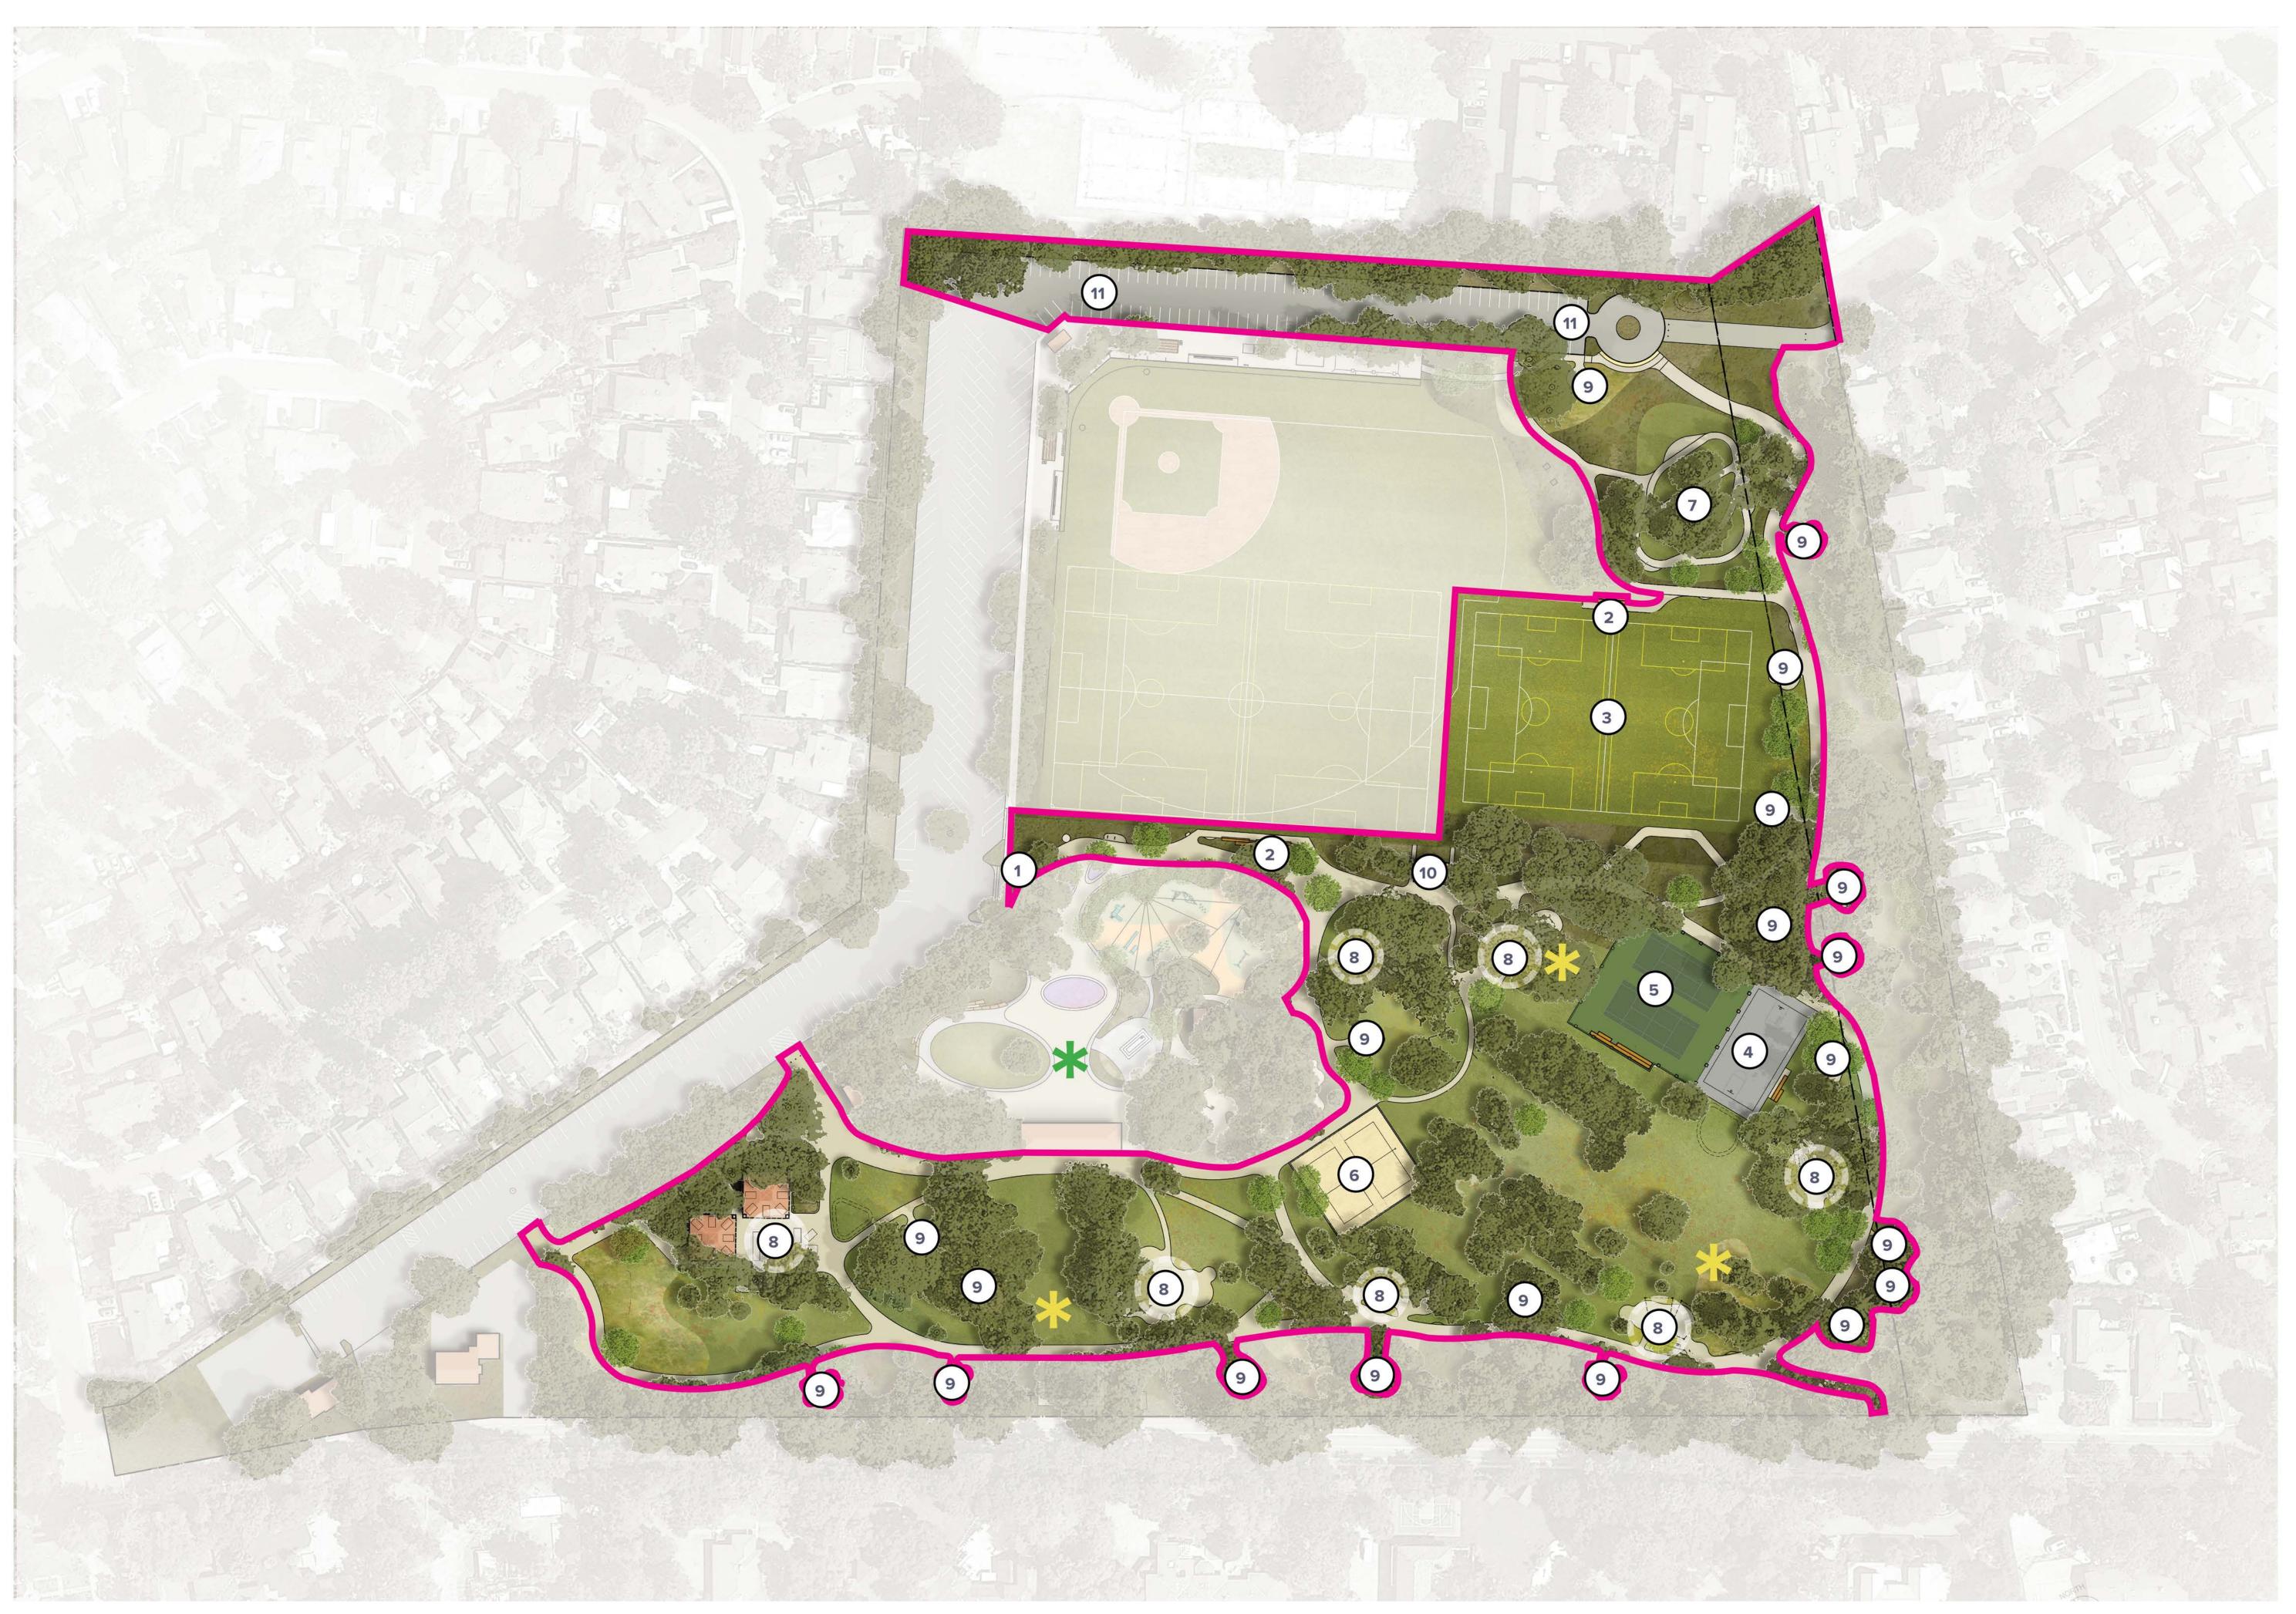

## Flood Park Phase 1 • Flood Park Fase 1

## PHASE 1 LEGEND | FASE 1 LEYENDA

- 1 DROP-OFF/ARRIVAL I ÁREA DE ENTREGA/LLEGADA
- 2 SPECTATOR SEATING | ASIENTOS DE ESPECTADOR
- 3 SMALL MULTI-USE SPORT FIELD | CAMPO PEQUEÑO DE USOS MÚLTIPLES
- 4 BASKETBALL | BASQUETBOL
- 5 TENNIS/PICKLEBALL | TENIS/PICKLEBALL
- 6 SAND VOLLEYBALL I VOLEIBOL DE ARENA
- 7 PUMP TRACK | PISTA DE BICICLETA "PUMP TRACK"
- 8 RESERVABLE PICNIC AREA I ÁREA DE PICNIC RESERVABLE
- 9 DROP-IN PICNIC AREA I SITIOS DE PICNIC SIN NECESIDAD DE RESERVA PREVIA
- 10 RESTROOMS | BAÑOS
- 11 PARKING IMPROVEMENTS | MEJORAMIENTO DE ESTACIONAMIENTO
- 12 INFRASTRUCTURE IMPROVEMENTS THROUGHOUT I MEJORAMIENTO DE INFRAESTRUCTURA EN TODO EL PARQUE
- \* EXISTING PLAYGROUND AND FACILTIES IN THIS AREA WILL REMAIN OPEN DURING PHASE 1

  EL ÁREA DE JUEGOS Y LAS INSTALACIONES EXISTENTES EN ESTA ÁREA PERMANECERÁN ABIERTAS DURANTE LA FASE 1
- CONSTRUCTION IN THIS AREA WILL BE SEQUENCED
  TO MAXIMIZE PUBLIC ACCESS TO PICNIC AREAS.

  LA CONSTRUCCIÓN EN ESTA ÁREA SE SECUENCIARÁ
  PARA MAXIMIZAR EL ACCESO PÚBLICO A LAS ÁREAS DE PICNIC.