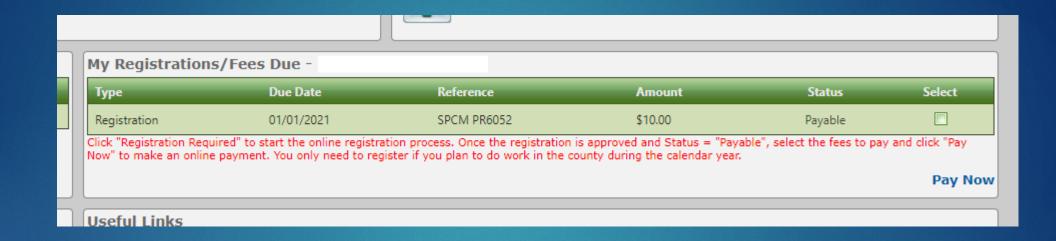

 On your homepage there is a new section for registration. Please select "Registration Required"

| The following information is required to register your <b>Structural Pest Control License</b> . Please complete the required details. You can save your work and come back later to finish it. When you have completed all of the required information, please press the SUBMIT button to send information to the San Mateo County Agricultural Commissioner for review. Once your registration is approved, you can view and pay the registration fee from your portal main page. |
|------------------------------------------------------------------------------------------------------------------------------------------------------------------------------------------------------------------------------------------------------------------------------------------------------------------------------------------------------------------------------------------------------------------------------------------------------------------------------------|
| Registration for the 2021 Year San Mateo                                                                                                                                                                                                                                                                                                                                                                                                                                           |
| Company Name:                                                                                                                                                                                                                                                                                                                                                                                                                                                                      |
| Registration Number:                                                                                                                                                                                                                                                                                                                                                                                                                                                               |
| Reg. Exp. Date:                                                                                                                                                                                                                                                                                                                                                                                                                                                                    |
| 12/31/2021                                                                                                                                                                                                                                                                                                                                                                                                                                                                         |
| Performing work in:  Branch 1 Branch 2 Branch 3                                                                                                                                                                                                                                                                                                                                                                                                                                    |
| Physical Address                                                                                                                                                                                                                                                                                                                                                                                                                                                                   |
| Physical Address Line 1:                                                                                                                                                                                                                                                                                                                                                                                                                                                           |
|                                                                                                                                                                                                                                                                                                                                                                                                                                                                                    |
| Physical Address Line 2:                                                                                                                                                                                                                                                                                                                                                                                                                                                           |
|                                                                                                                                                                                                                                                                                                                                                                                                                                                                                    |

- a) Signed copy of registration form
- b) For Branch 1 only: List of Operators/Field Representatives performing work in San Mateo County

Once your registration is submitted, our office will receive an alert to review it.
 Please allow us a few days to review your application. Once it is approved, you will receive an e-mail request for online payment.

- The last step is to log back into your CalAgPermits account and submit your online payment. You are not registered until you have paid your annual fee.
- The registration fees for 2022 are \$25 for Branch 1 and \$10 for Branch 2 & 3.
- Payment can be made via e-check or credit card. Note that there is a 3% convenience fee for making online credit card payments.