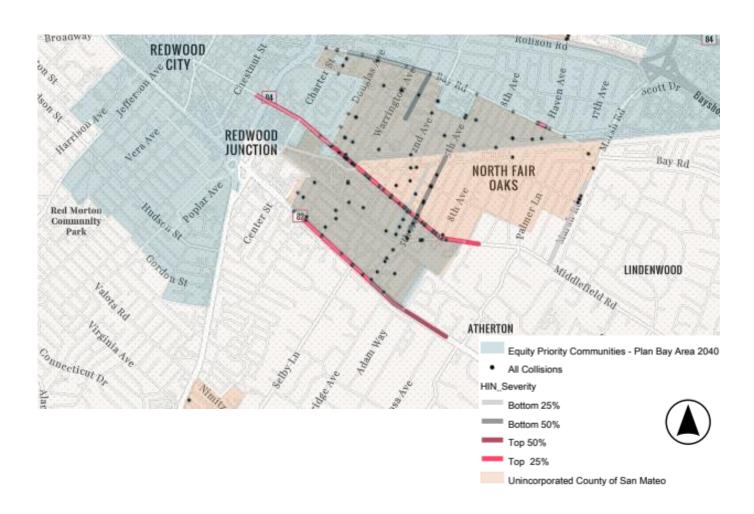

### **Data Analysis Process**

Collision Data for road segments and intersections

#### Intersections:

- Identified priority intersections with top 15 most injury collisions
- Separated signalized/unsignalized

#### **Road Segments:**

- Identified top 20 roads using collisions.
- Severe Injury and Fatal Collisions given 10x weight
- Active Mode-Involved Collisions also given 10x weight