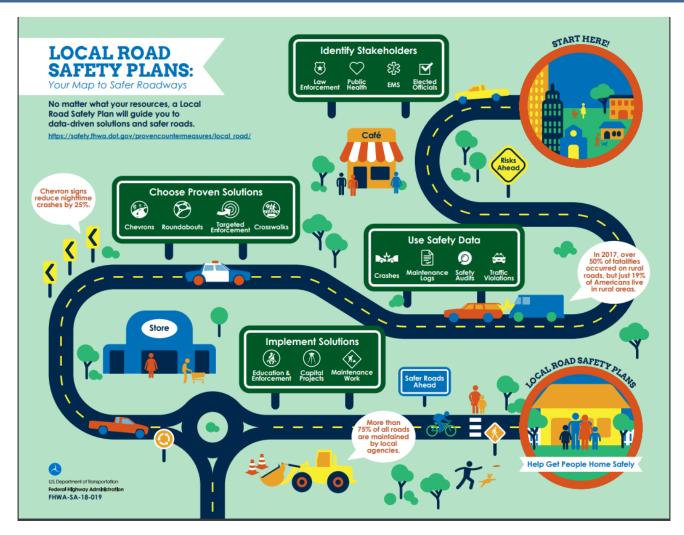

### What is a Local Road Safety Plan?

# **Local Road Safety Plan Goals**

#### Goals

0 traffic-related fatalities by 2035

Reduce severe injury collisions by 50% by 2035

Improve safety for all roadway users