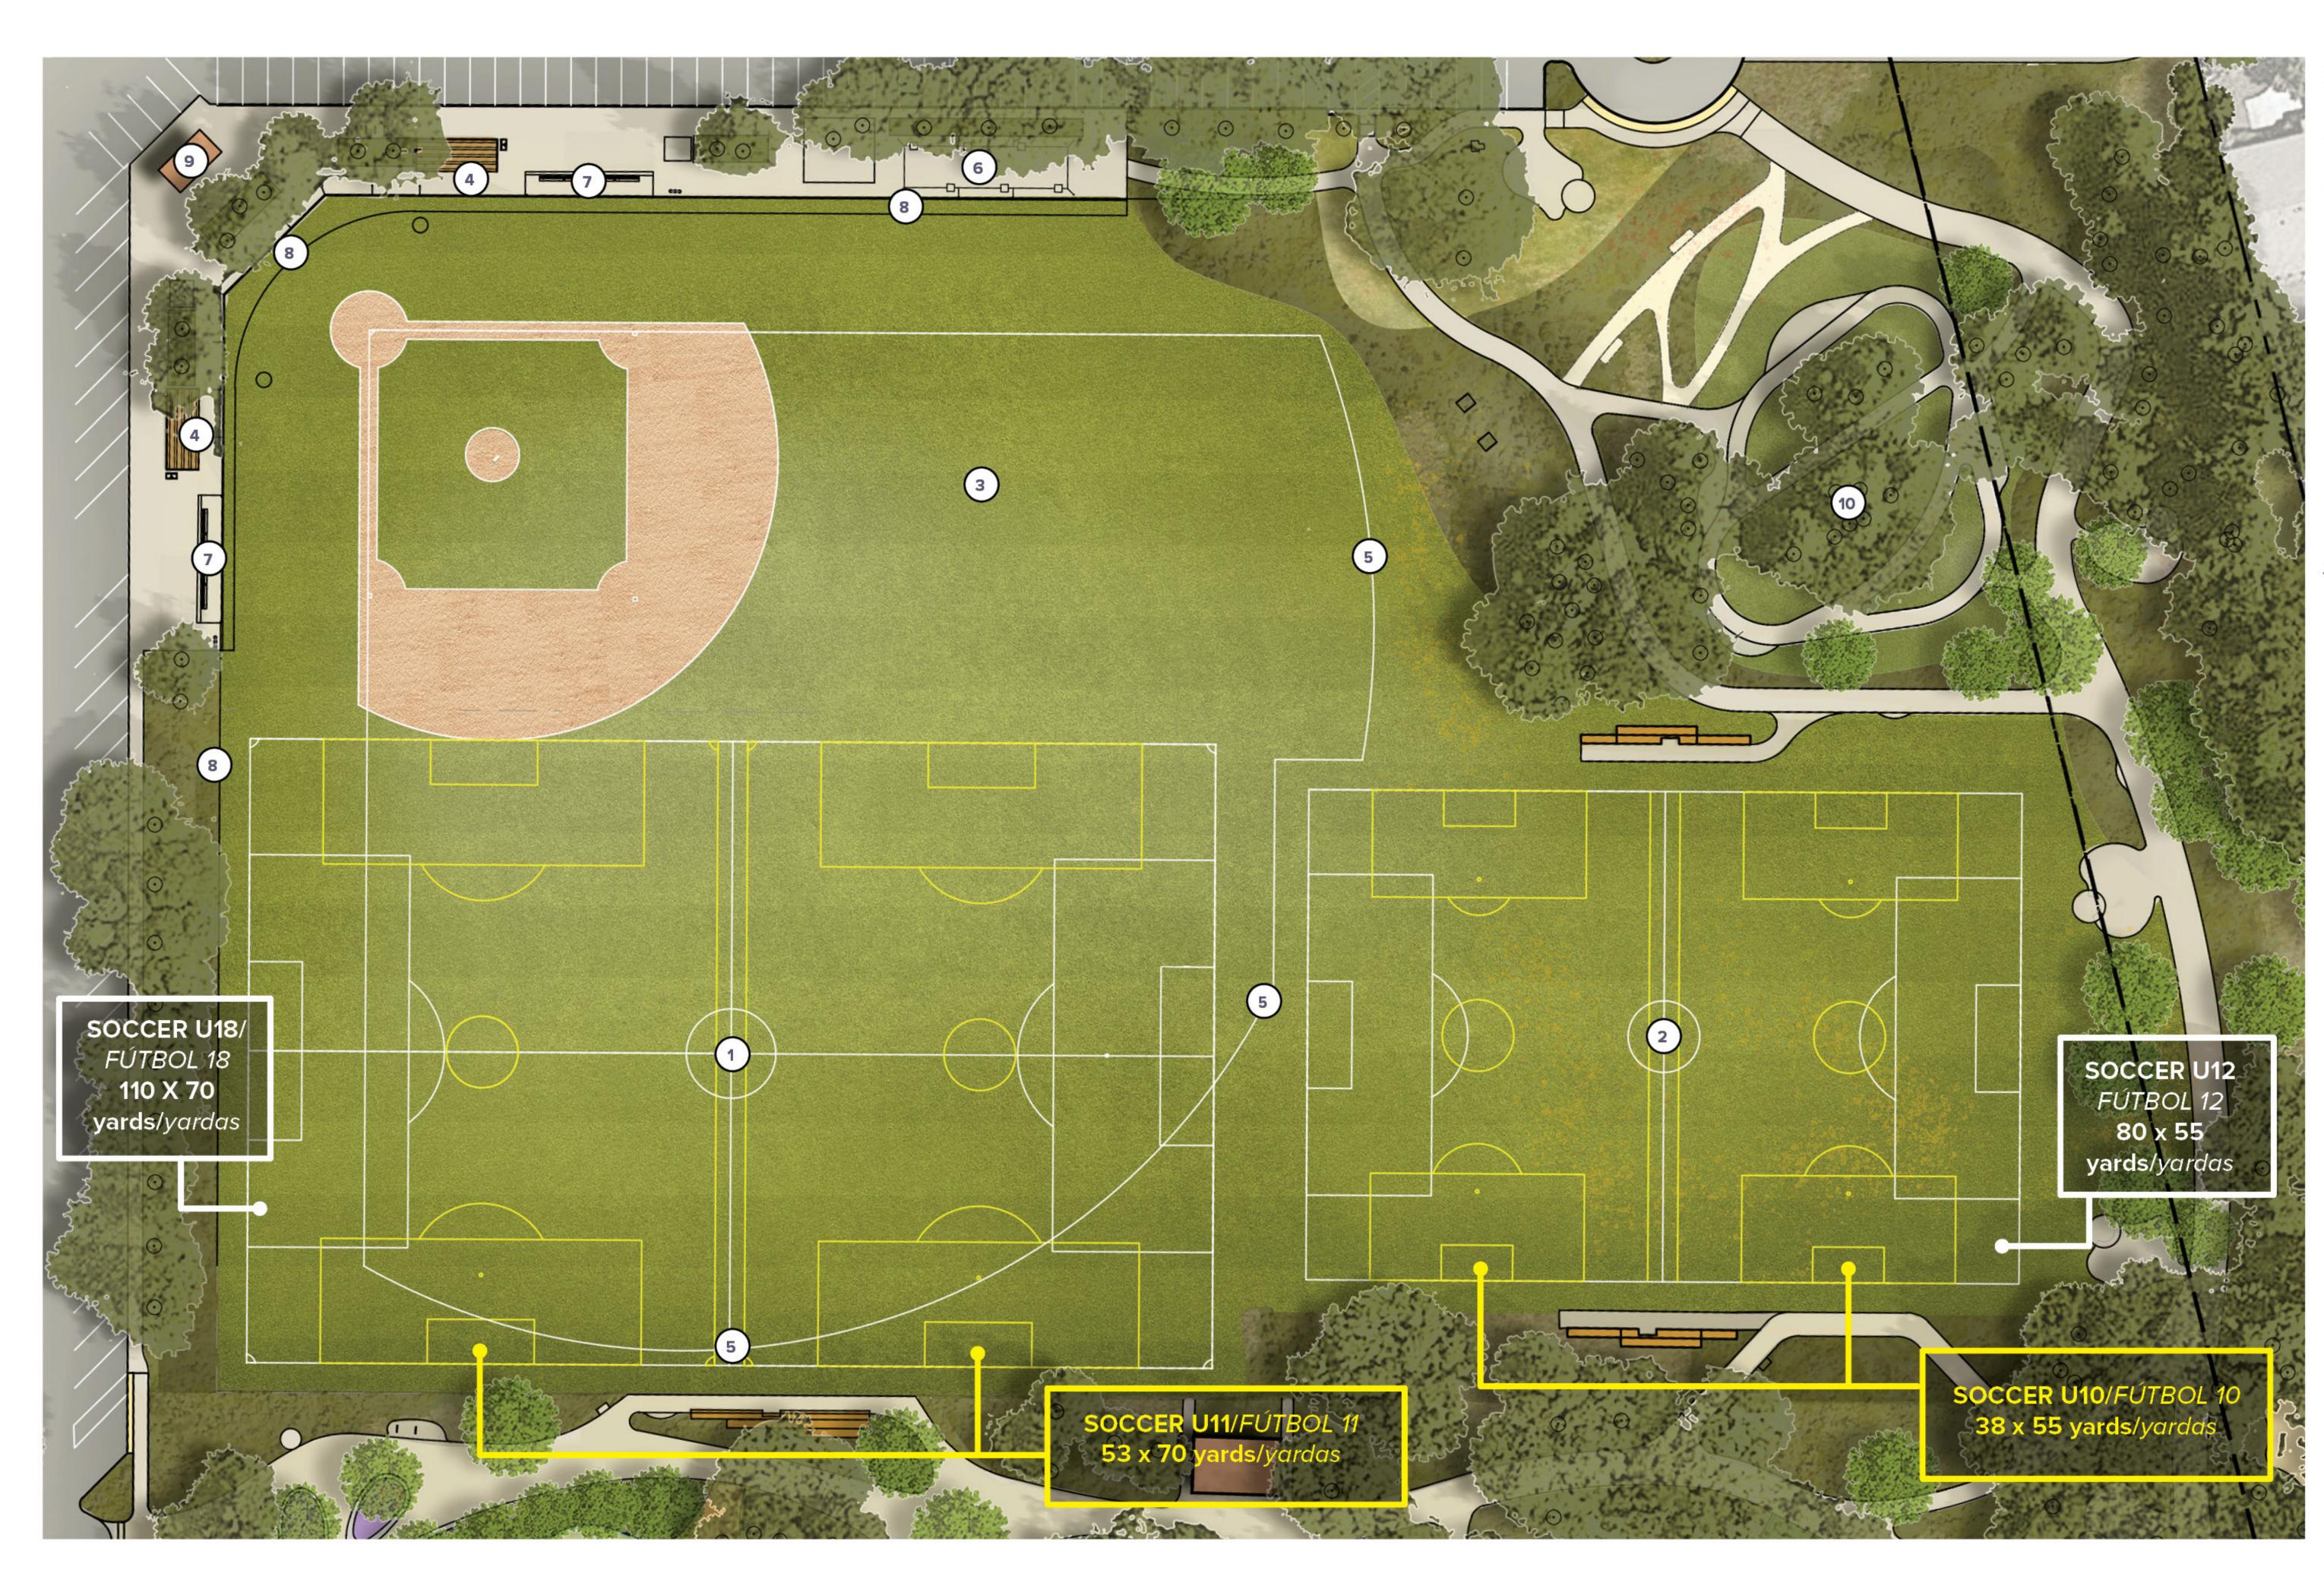

## Sports Fields • Campos Deportivos

### SPORT FIELDS LEGEND/ LEYENDA DE LOS CAMPOS **DEPORTIVOS**

- 1 LARGE MULTI-USE SPORT FIELD I CAMPO GRANDE DE USOS MÚLTIPLES
- 2 SMALL MULTI-USE SPORT FIELD I CAMPO PEQUEÑO DE USOS MÚLTIPLES
- 3 BASEBALL/SOFTBALL | BÉISBOL/SOFTBALL
- 4 SPECTATOR SEATING | ASIENTOS DE ESPECTADOR
- 5 REMOVABLE OUTFIELD FENCE | CERCA EXTRAÍBLE DEL CAMPO
- 6 BATTING CAGE I JAULA DE BATEO
- 7 DUGOUT I CUEVA/BANQUILLO DE BEISBOL
- 8 BASELINE FENCE I CERCA DE LINEA DE BASE
- 9 RESTROOMS | BAÑOS
- 10 PUMP TRACK I PISTA DE BICICLETA "PUMP TRACK"