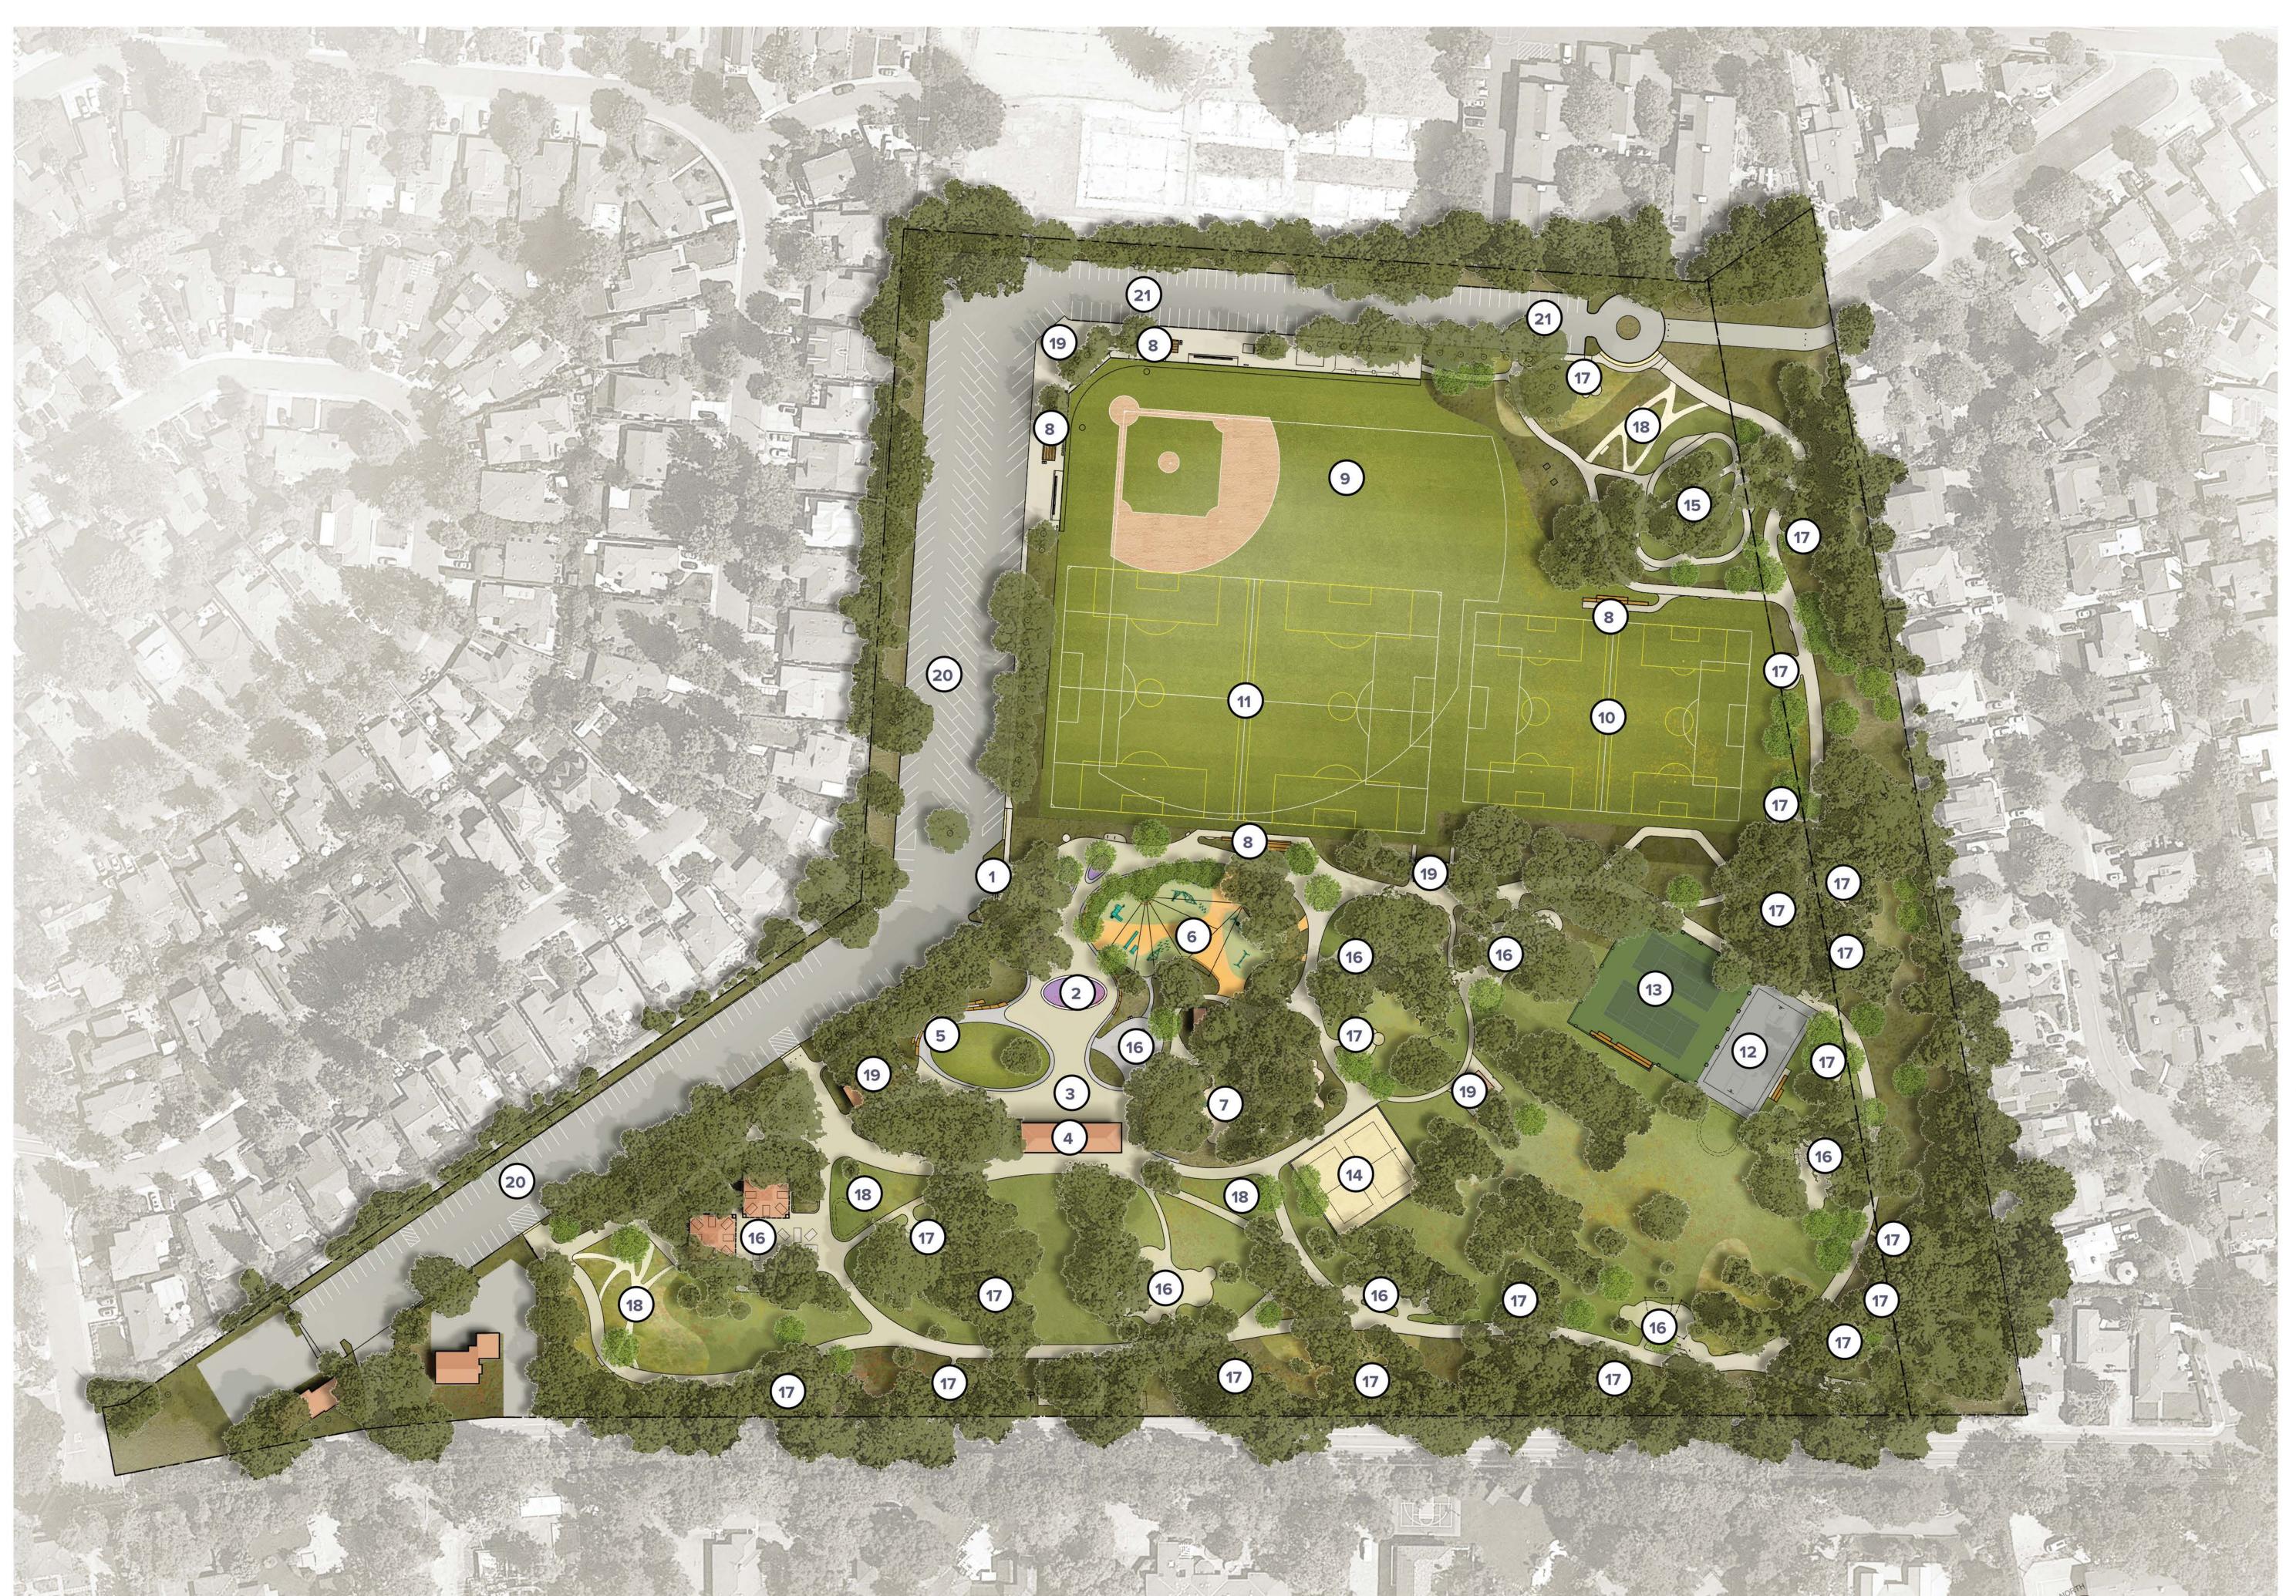

### Overall Plan • Plan General

#### LEGEND | LEYENDA

- 1 DROP-OFF/ARRIVAL | ÁREA DE ENTREGA/LLEGADA
- 2 FOCAL ELEMENT | ELEMENTO FOCAL
- 3 GATHERING PLAZA I PLAZAS DE ENCUENTRO
- 4 OFFICE AND COMMUNITY SPACE UPGRADES TO HISTORIC ADOBE BUILDING | OFICINA Y ESPACIO COMUNITARIO: EL MEJORAMIENTO AL HISTÓRICO EDIFICIO DE ADOBE
- 5 AMPHITHEATER | ANFITEATRO
- 6 ALL ABILITIES PLAY AREA I ÁREA DE JUEGO PARA TODAS CAPACIDADES
- 7 ADVENTURE PLAY I JUEGO DE AVENTURA
- 8 SPECTATOR SEATING | ASIENTOS DE ESPECTADOR
- 9 BASEBALL/SOFTBALL FIELD | CAMPO DE BÉISBOL/SOFTBALL
- 10 SMALL MULTI-USE SPORT FIELD | CAMPO PEQUEÑO DE USOS MÚLTIPLES
- 11 LARGE MULTI-USE SPORT FIELD | CAMPO GRANDE DE USOS MÚLTIPLES
- 12 BASKETBALL | BASQUETBOL
- 13 TENNIS/PICKLEBALL | TENIS/PICKLEBALL
- 14 SAND VOLLEYBALL I VOLEIBOL DE ARENA
- 15 PUMP TRACK I PISTA DE BICICLETA "PUMP TRACK"
- 16 RESERVABLE PICNIC AREA I ÁREA DE PICNIC RESERVABLE
- 17 DROP-IN PICNIC AREA I SITIOS DE PICNIC SIN NECESIDAD DE RESERVA PREVIA
- 18 DEMONSTRATION GARDENS I JARDÍNES DE DEMOSTRACIÓN
- 19 RESTROOMS | BAÑOS
- 20 EXISTING PARKING LOT | ESTACIONAMIENTO EXISTENTE
- 21 PARKING LOT IMPROVEMENTS | MEJORAMIENTO DE ESTACIONAMIENTO
- 22 INFRASTRUCTURE IMPROVEMENTS THROUGHOUT | MEJORAMIENTO DE INFRAESTRUCTURA EN TODO EL PARQUE
- **EXISTING TREES** I ÁRBOLES EXISTENTES
- PROPOSED TREES | ÁRBOLES PROPUESTOS