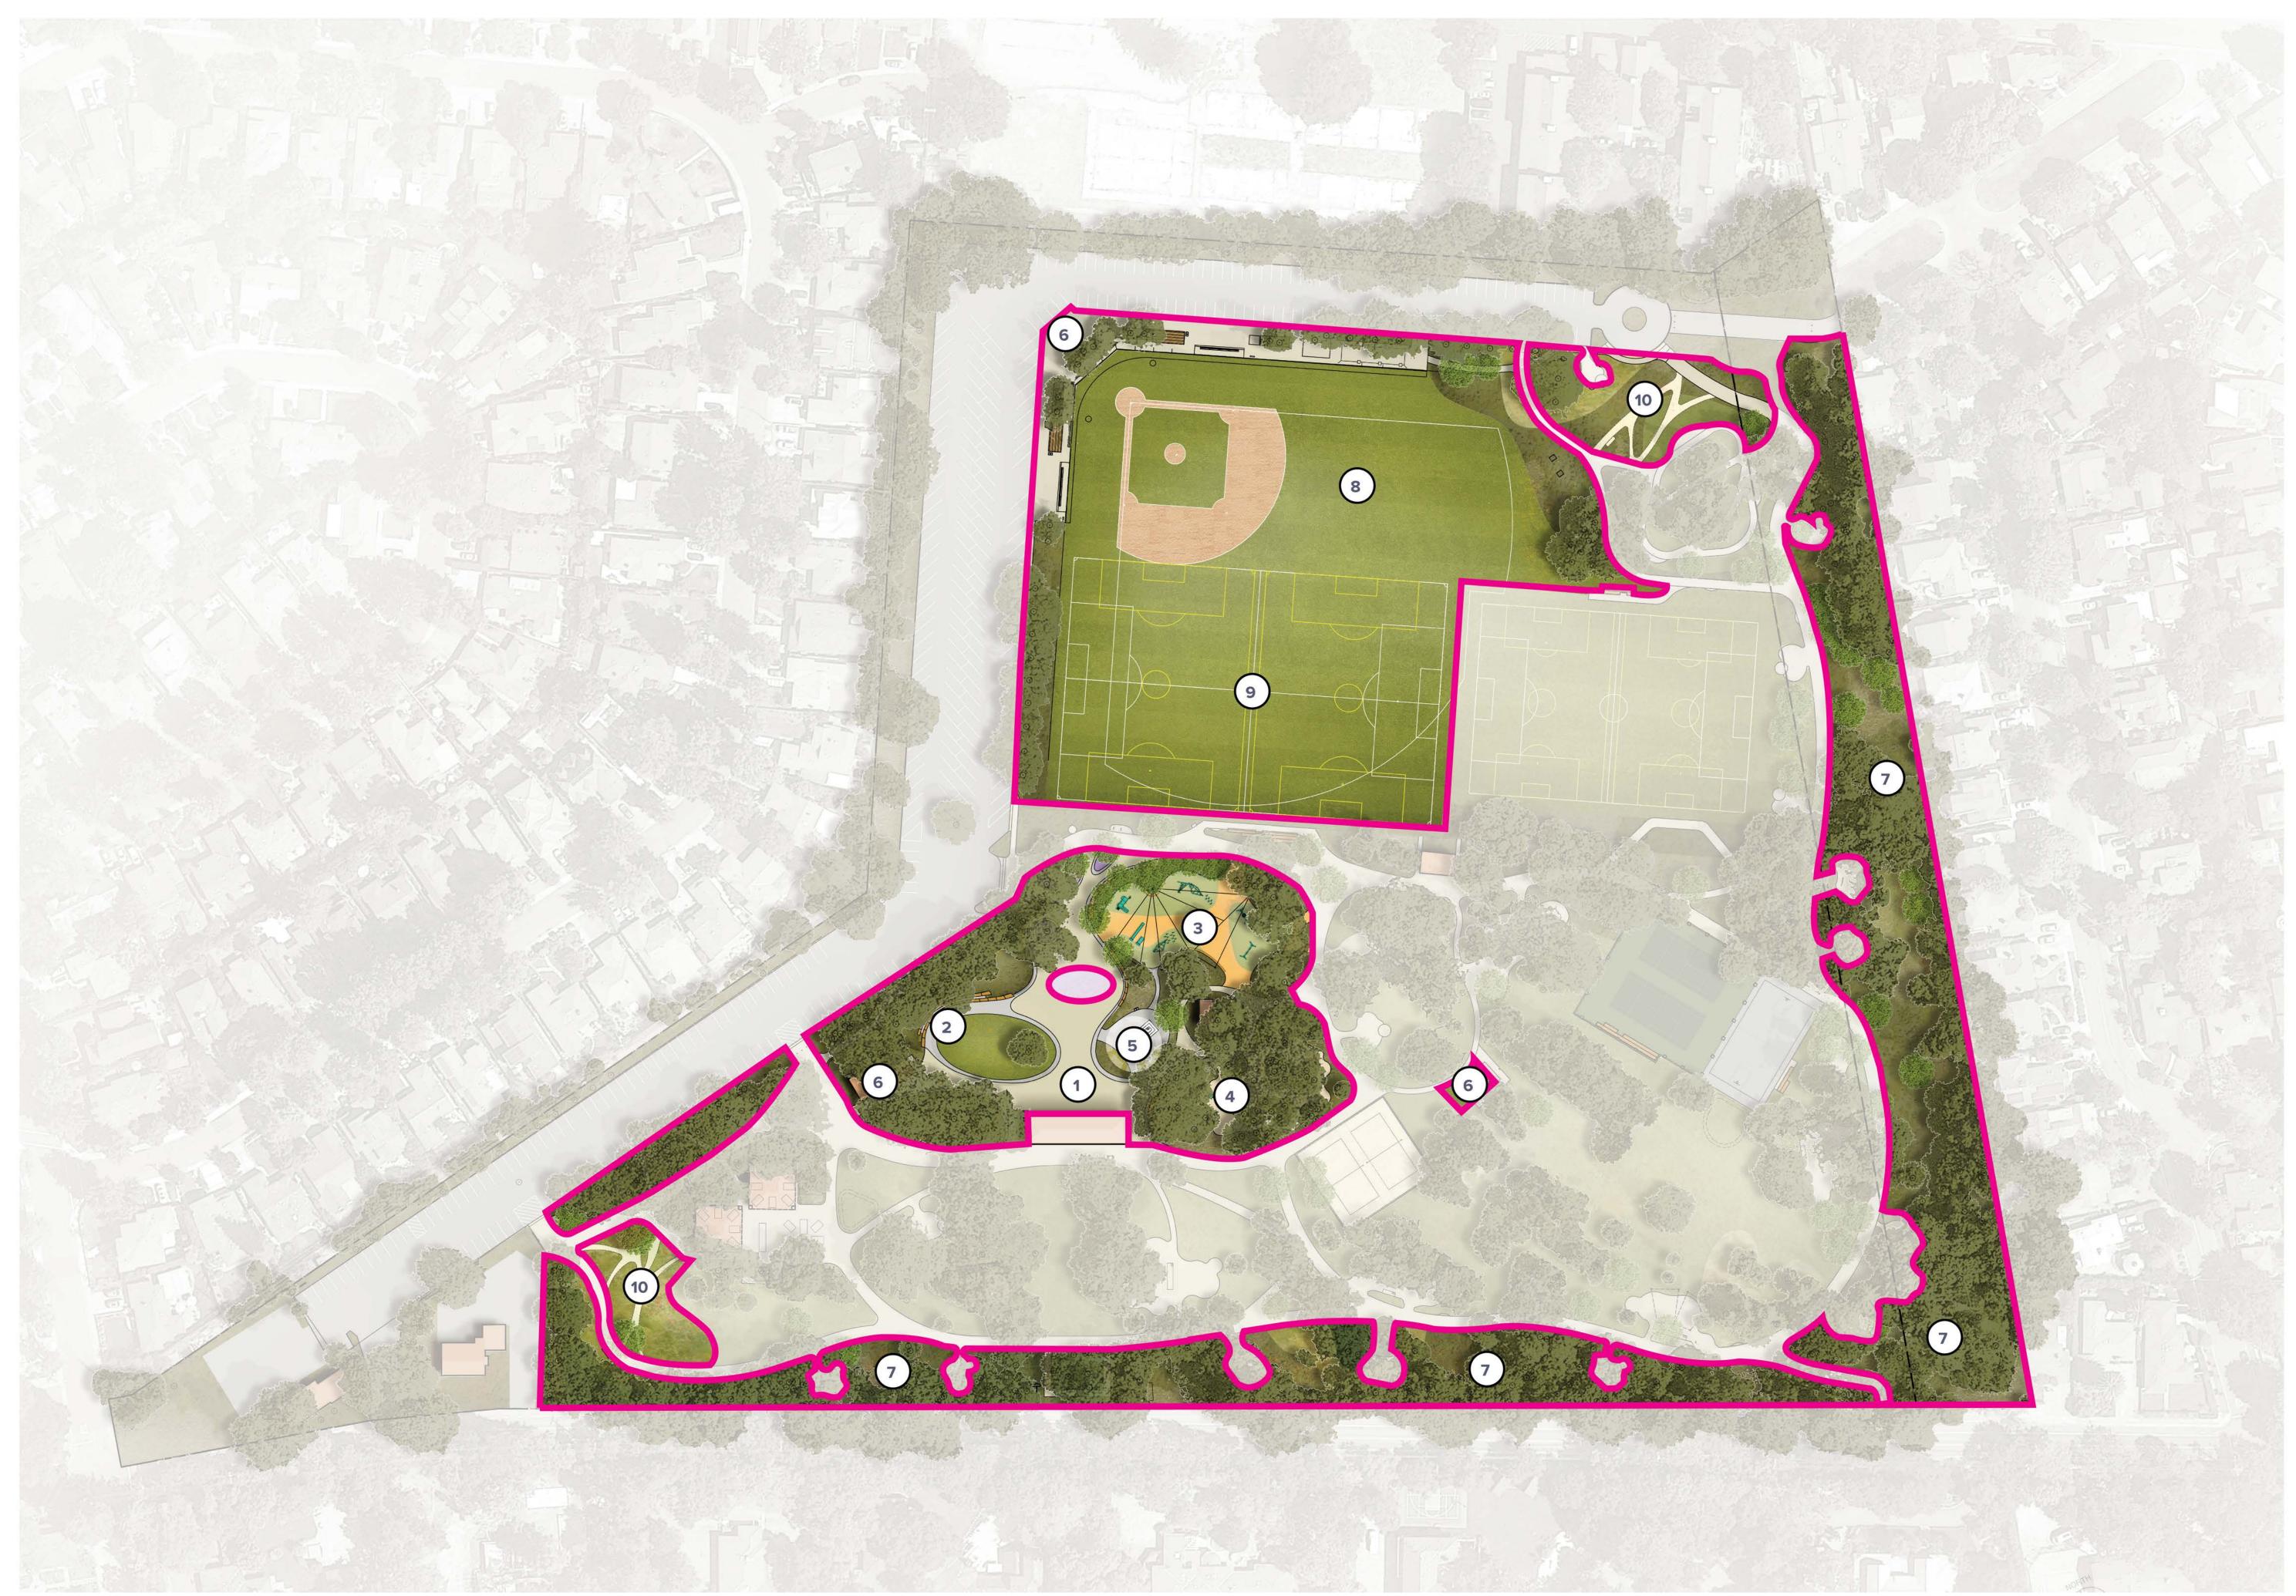

### Overall Plan • Plan General

#### LEGEND | LEYENDA

- 1 DROP-OFF/ARRIVAL | ÁREA DE ENTREGA/LLEGADA
- 2 FOCAL ELEMENT | ELEMENTO FOCAL
- 3 GATHERING PLAZA I PLAZAS DE ENCUENTRO
- 4 OFFICE AND COMMUNITY SPACE UPGRADES TO HISTORIC ADOBE BUILDING | OFICINA Y ESPACIO COMUNITARIO: EL MEJORAMIENTO AL HISTÓRICO EDIFICIO DE ADOBE
- 5 AMPHITHEATER | ANFITEATRO
- 6 ALL ABILITIES PLAY AREA I ÁREA DE JUEGO PARA TODAS CAPACIDADES
- 7 ADVENTURE PLAY I JUEGO DE AVENTURA
- 8 SPECTATOR SEATING | ASIENTOS DE ESPECTADOR
- 9 BASEBALL/SOFTBALL FIELD | CAMPO DE BÉISBOL/SOFTBALL
- 10 SMALL MULTI-USE SPORT FIELD | CAMPO PEQUEÑO DE USOS MÚLTIPLES
- 11 LARGE MULTI-USE SPORT FIELD | CAMPO GRANDE DE USOS MÚLTIPLES
- 12 BASKETBALL | BASQUETBOL
- 13 TENNIS/PICKLEBALL | TENIS/PICKLEBALL
- 14 SAND VOLLEYBALL I VOLEIBOL DE ARENA
- 15 PUMP TRACK I PISTA DE BICICLETA "PUMP TRACK"
- 16 RESERVABLE PICNIC AREA I ÁREA DE PICNIC RESERVABLE
- 17 DROP-IN PICNIC AREA I SITIOS DE PICNIC SIN NECESIDAD DE RESERVA PREVIA
- 18 DEMONSTRATION GARDENS I JARDÍNES DE DEMOSTRACIÓN
- 19 RESTROOMS | BAÑOS
- 20 EXISTING PARKING LOT | ESTACIONAMIENTO EXISTENTE
- 21 PARKING LOT IMPROVEMENTS | MEJORAMIENTO DE ESTACIONAMIENTO
- 22 INFRASTRUCTURE IMPROVEMENTS THROUGHOUT | MEJORAMIENTO DE INFRAESTRUCTURA EN TODO EL PARQUE
- **EXISTING TREES** I ÁRBOLES EXISTENTES
- PROPOSED TREES | ÁRBOLES PROPUESTOS