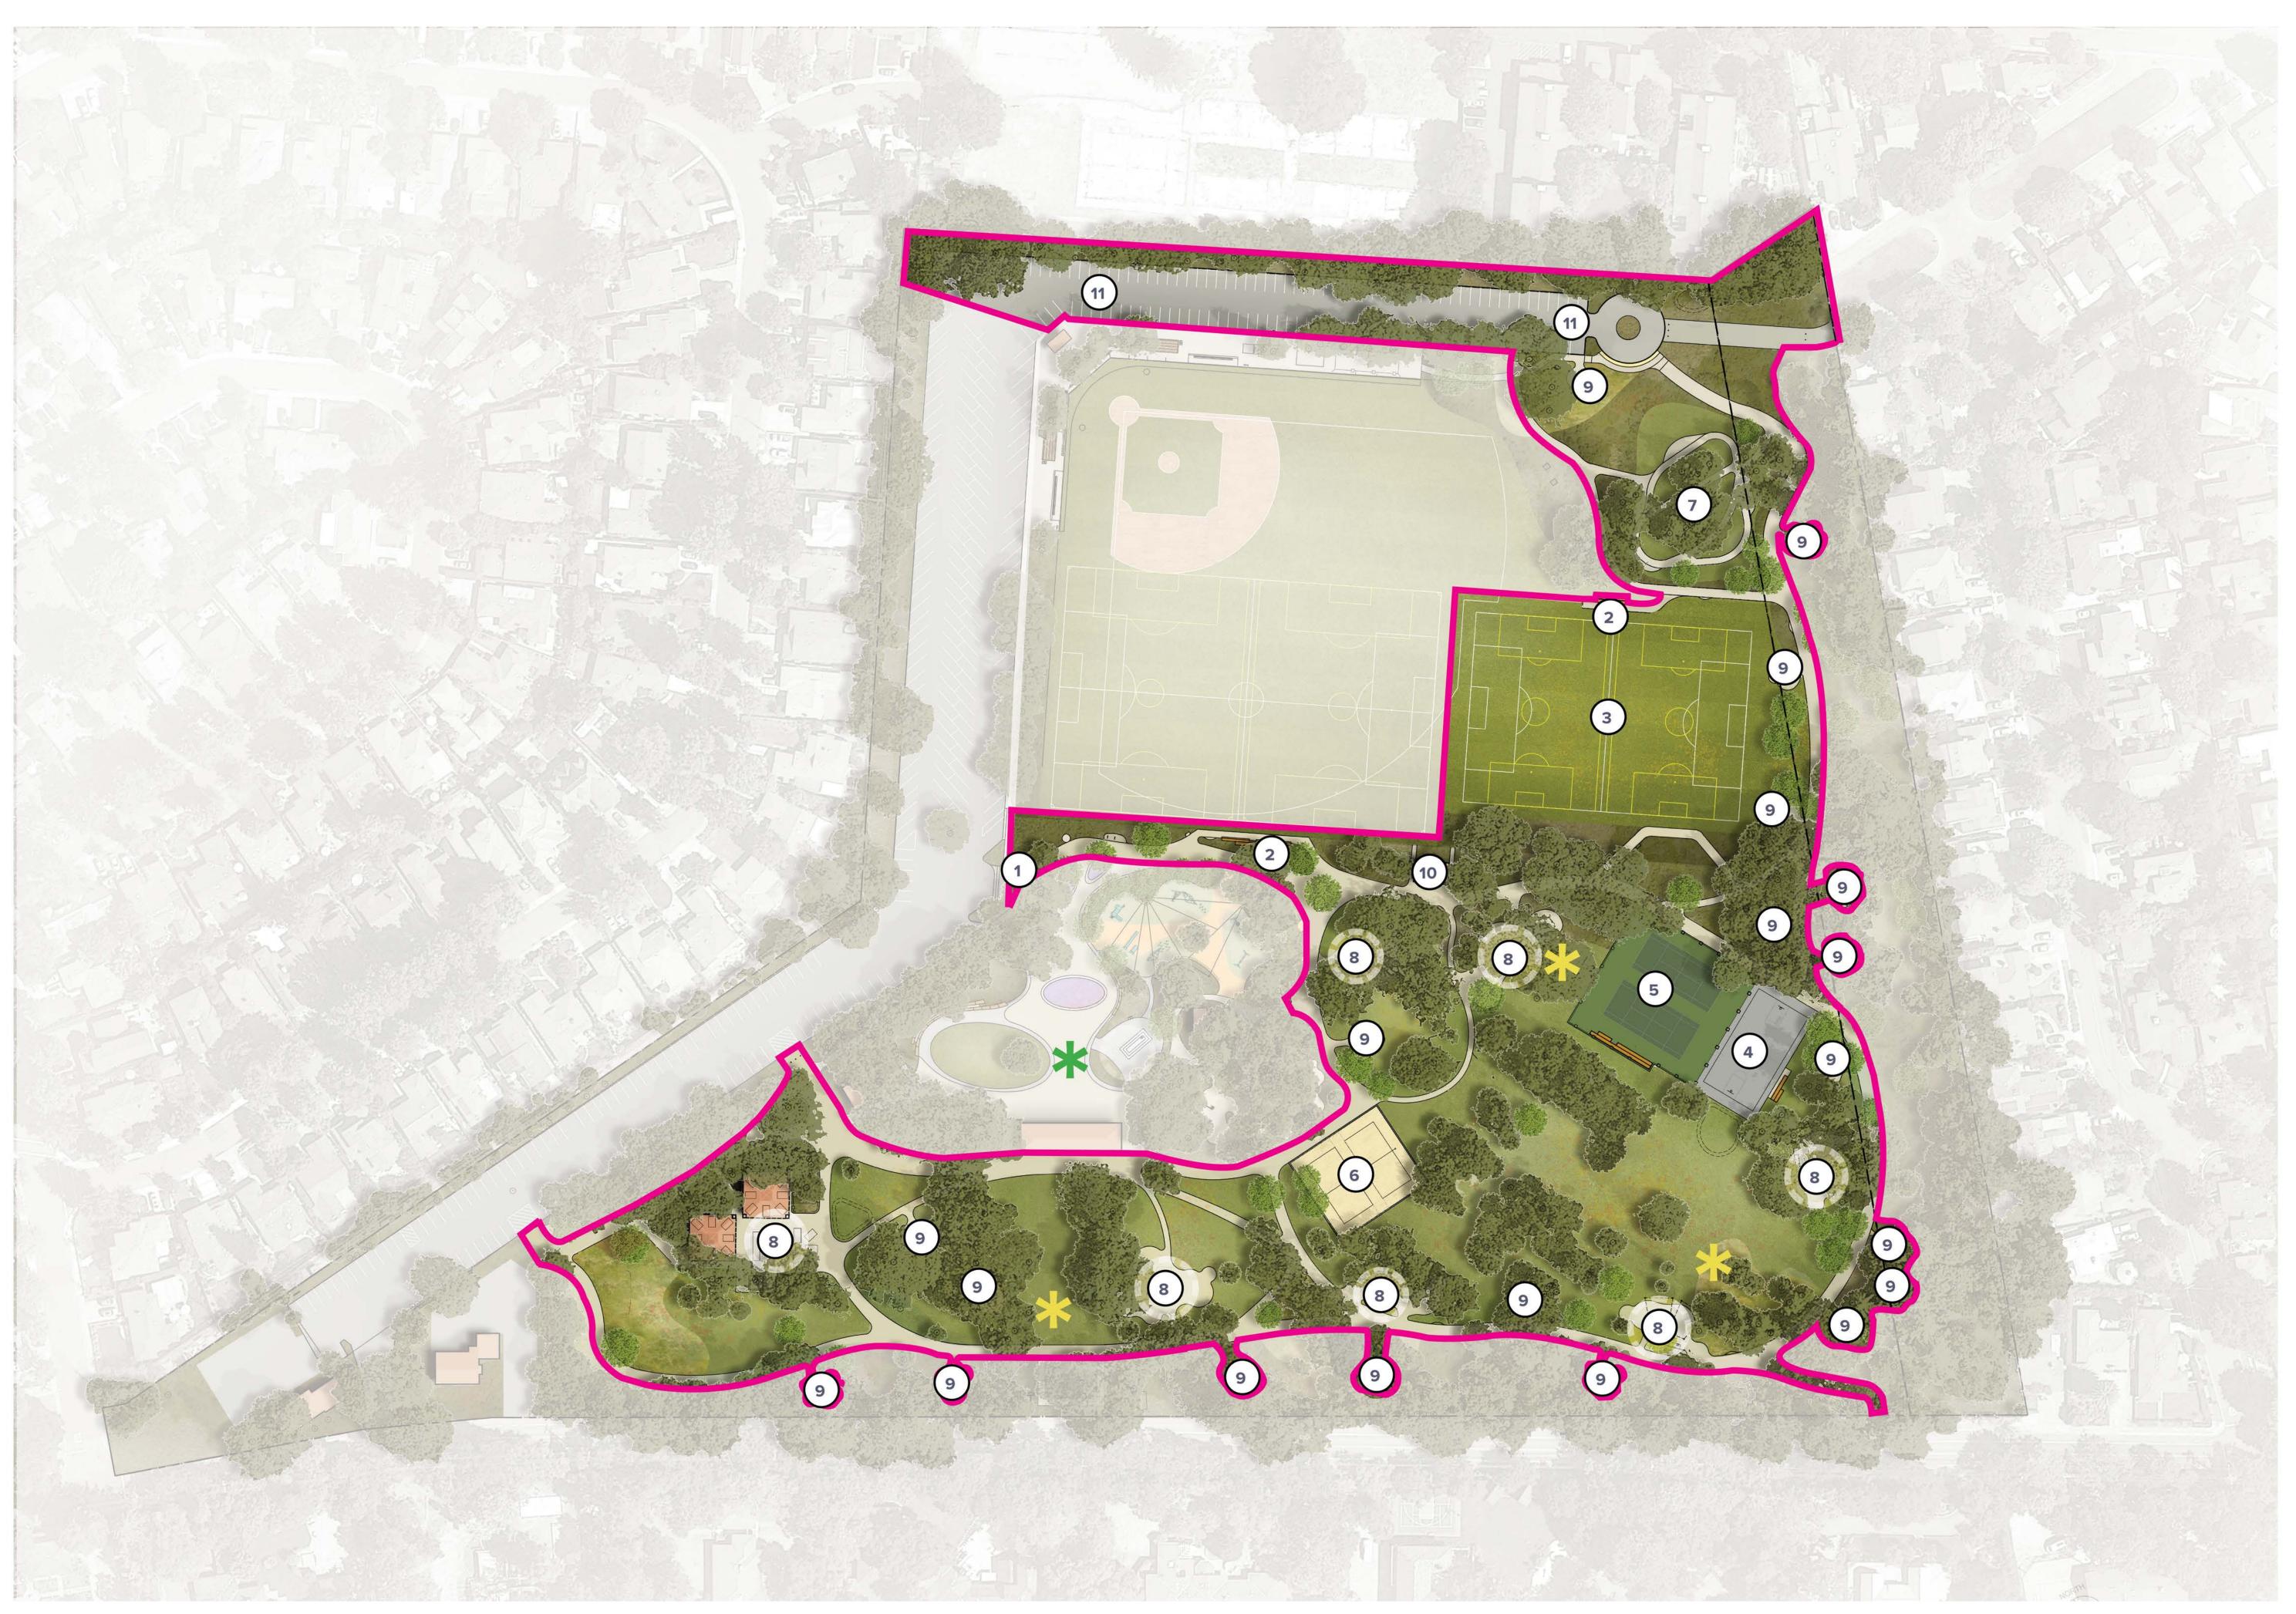

## Flood Park Phase 2 • Flood Park Fase 2

#### PHASE 2 LEGEND FASE 2 LEYENDA

- 1 GATHERING PLAZA I PLAZAS DE ENCUENTRO
- 2 AMPHITHEATER | ANFITEATRO
- 3 ALL ABILITIES PLAY AREA I ÁREA DE JUEGO PARA TODAS CAPACIDADES
- 4 ADVENTURE PLAY I JUEGO DE AVENTURA
- 5 RESERVABLE PICNIC AREA I ÁREA DE PICNIC RESERVABLE
- 6 RESTROOMS | BAÑOS
- 7 UNDERSTORY AND TREE PLANTING I PLANTACIÓN DE SOTOBOSQUE Y ÁRBOLES
- 8 BASEBALL/SOFTBALL FIELD | BÉISBOL/SOFTBALL
- 9 LARGE MULTI-USE SPORT FIELD I CAMPO GRANDE DE USOS MÚLTIPLES
- 10 DEMONSTRATION GARDEN I JARDÍNES DE DEMOSTRACIÓN