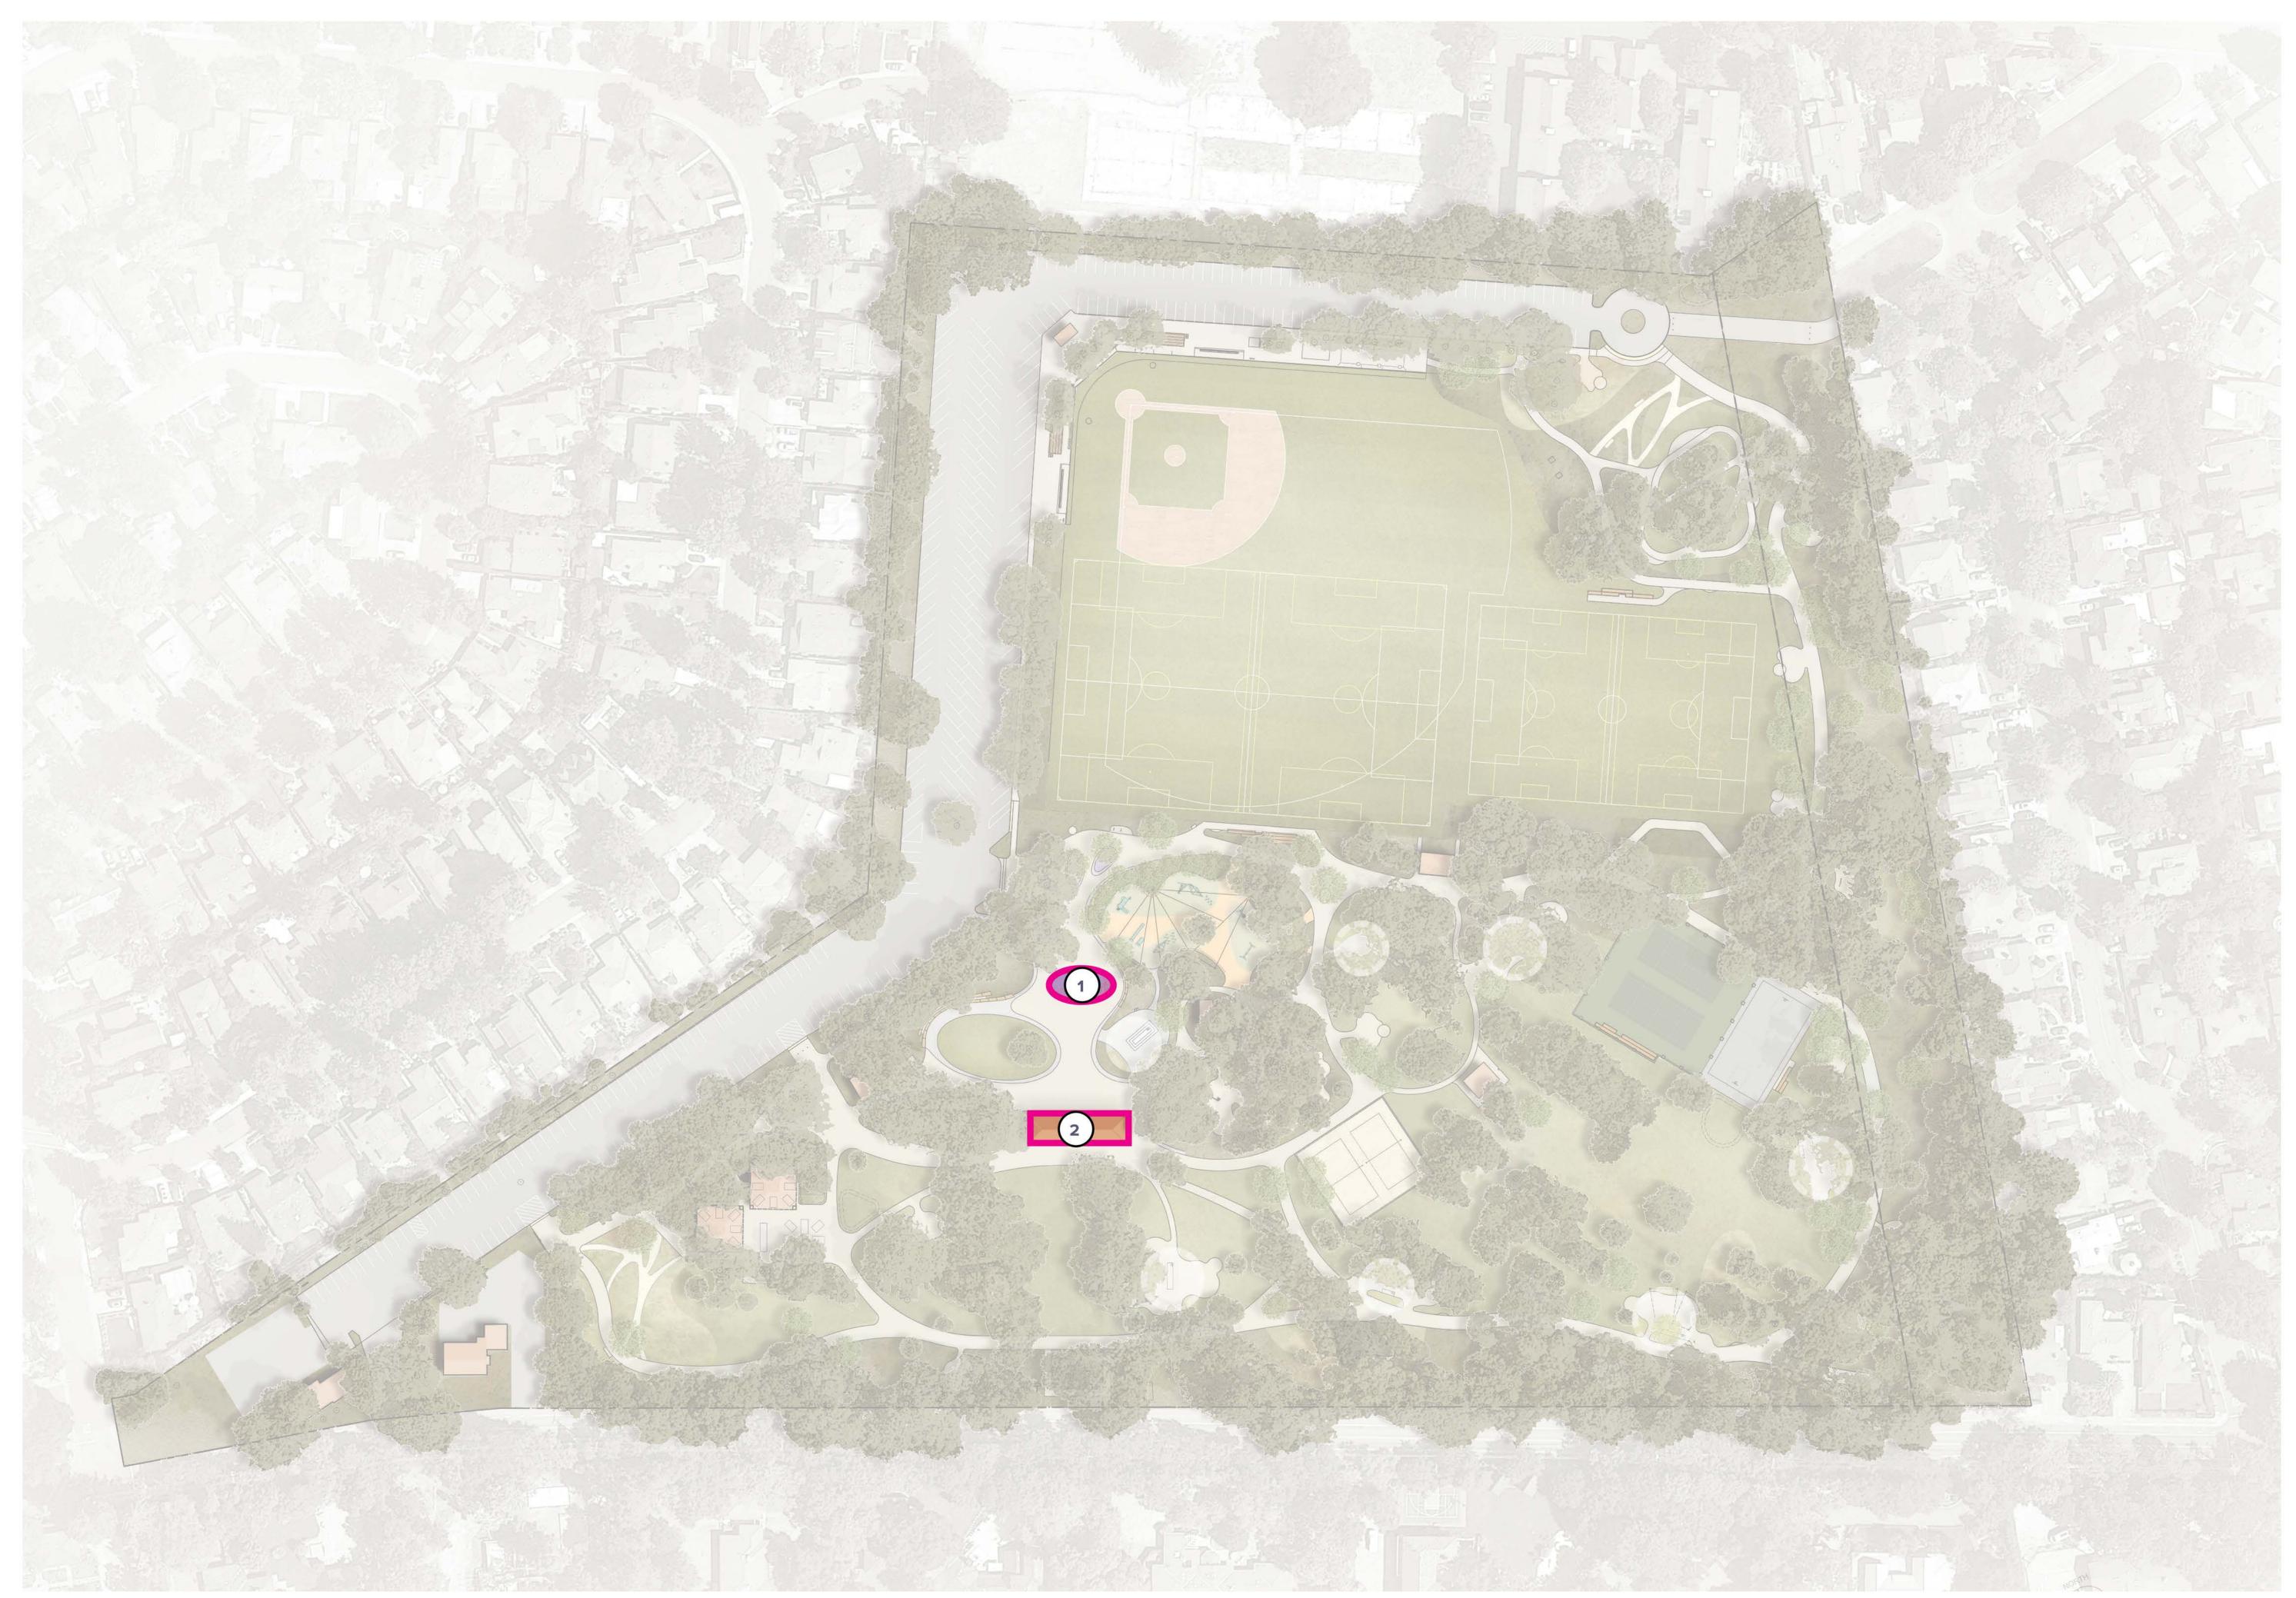

# Flood Park Phase 3 • Flood Park Fase 3

#### PHASE 3 LEGEND | FASE 3 LEYENDA

- 1 FOCAL ELEMENT | ELEMENTO FOCAL
- 2 OFFICE AND COMMUNITY SPACE UPGRADES TO HISTORIC ADOBE BUILDING I OFICINA Y ESPACIO COMUNITARIO: EL MEJORAMIENTO AL HISTÓRICO EDIFICIO DE ADOBE