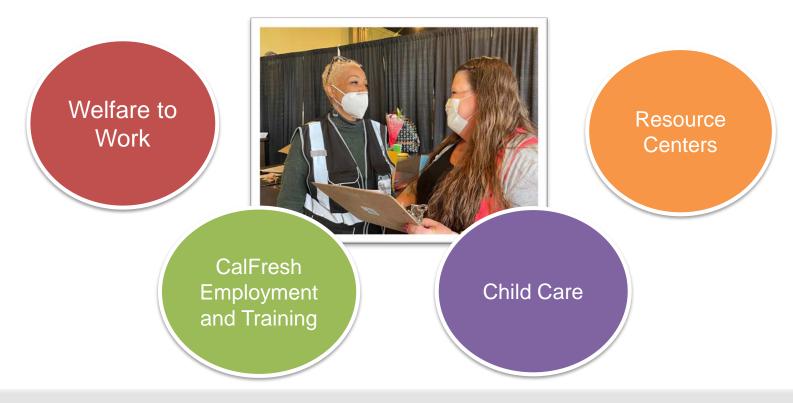

Employment Services is committed to its core mission of job placement, job retention and connection to services. The branch offers special programs for people with disabilities or other barriers to work. Resources and programs include CalWORKs Employment Services and Child Care, Resource Centers, Vocational Rehabilitation Services and Service Connect.