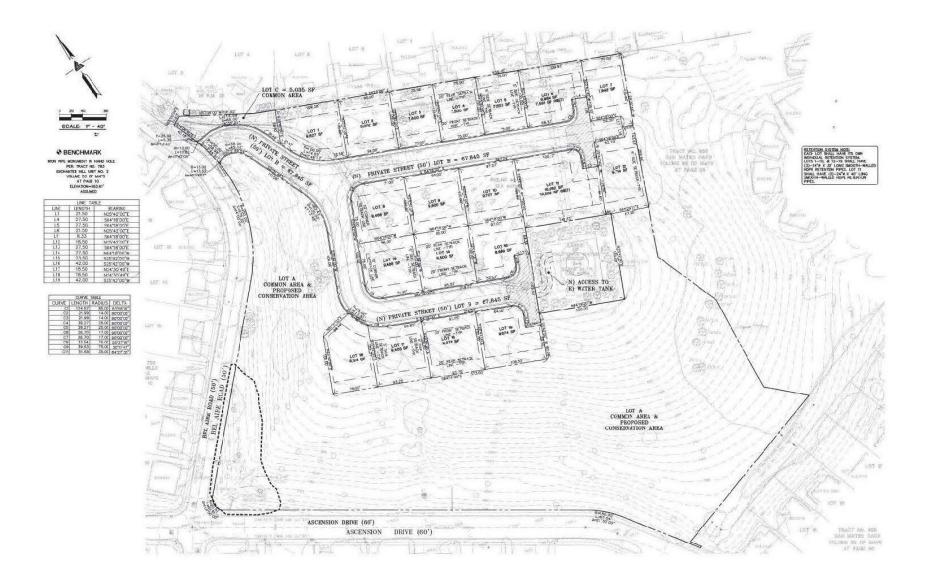

ers to facilitate debris accumulation and catchment).
- 11. The Contractor shall provide daily street cleaning during mass grading.
- 12. Erosion control measures outside of actively graded areas shall remain in place and be maintained continuously until April 30.
- 13. Areas of active grading shall be covered at the end of the workday and for periods of no work, such as weekends and holidays.
- 14. All grading work shall stop 48-hours prior to a predicted major rain event and the site shall be stabilized.
- 15. After a major rain event, prior to re-start of grading work, the County shall inspect the site and identify necessary corrections. Corrections shall be completed prior to re-start of grading.

CML:cmc - CMLGG0305\_WCU.DOCX

# ATTACHMENT B





# ATTACHMENT C



# **TENATIVE MAP**



PLANNING AND BUILDING DEPARTMENT

# ATTACHMENT D



# **HPL Development, LLC**

Real Estate Investment, Development and Construction

August 24, 2022

Cammille Leung San Mateo County Planning Dept Via email: <u>cleung@smcgov.org</u>

**Re: Partial Grading Extension** 

Dear Camille:

Please consider the following in support of the request to the Planning Commission for a partial extension into the winter.

#### STATUS:

By October 1 the Grading at the site will be complete except for parts of lots 6, 7, 11 and 12. The repair of the 3 landslides will be complete and erosion control installed. The "Mass Excavation" and off haul for the site will be complete.

The parts of lots 6, 7, 11 and 12 have been delayed by a series of liked activities. There is an overhead electric and telecom trans