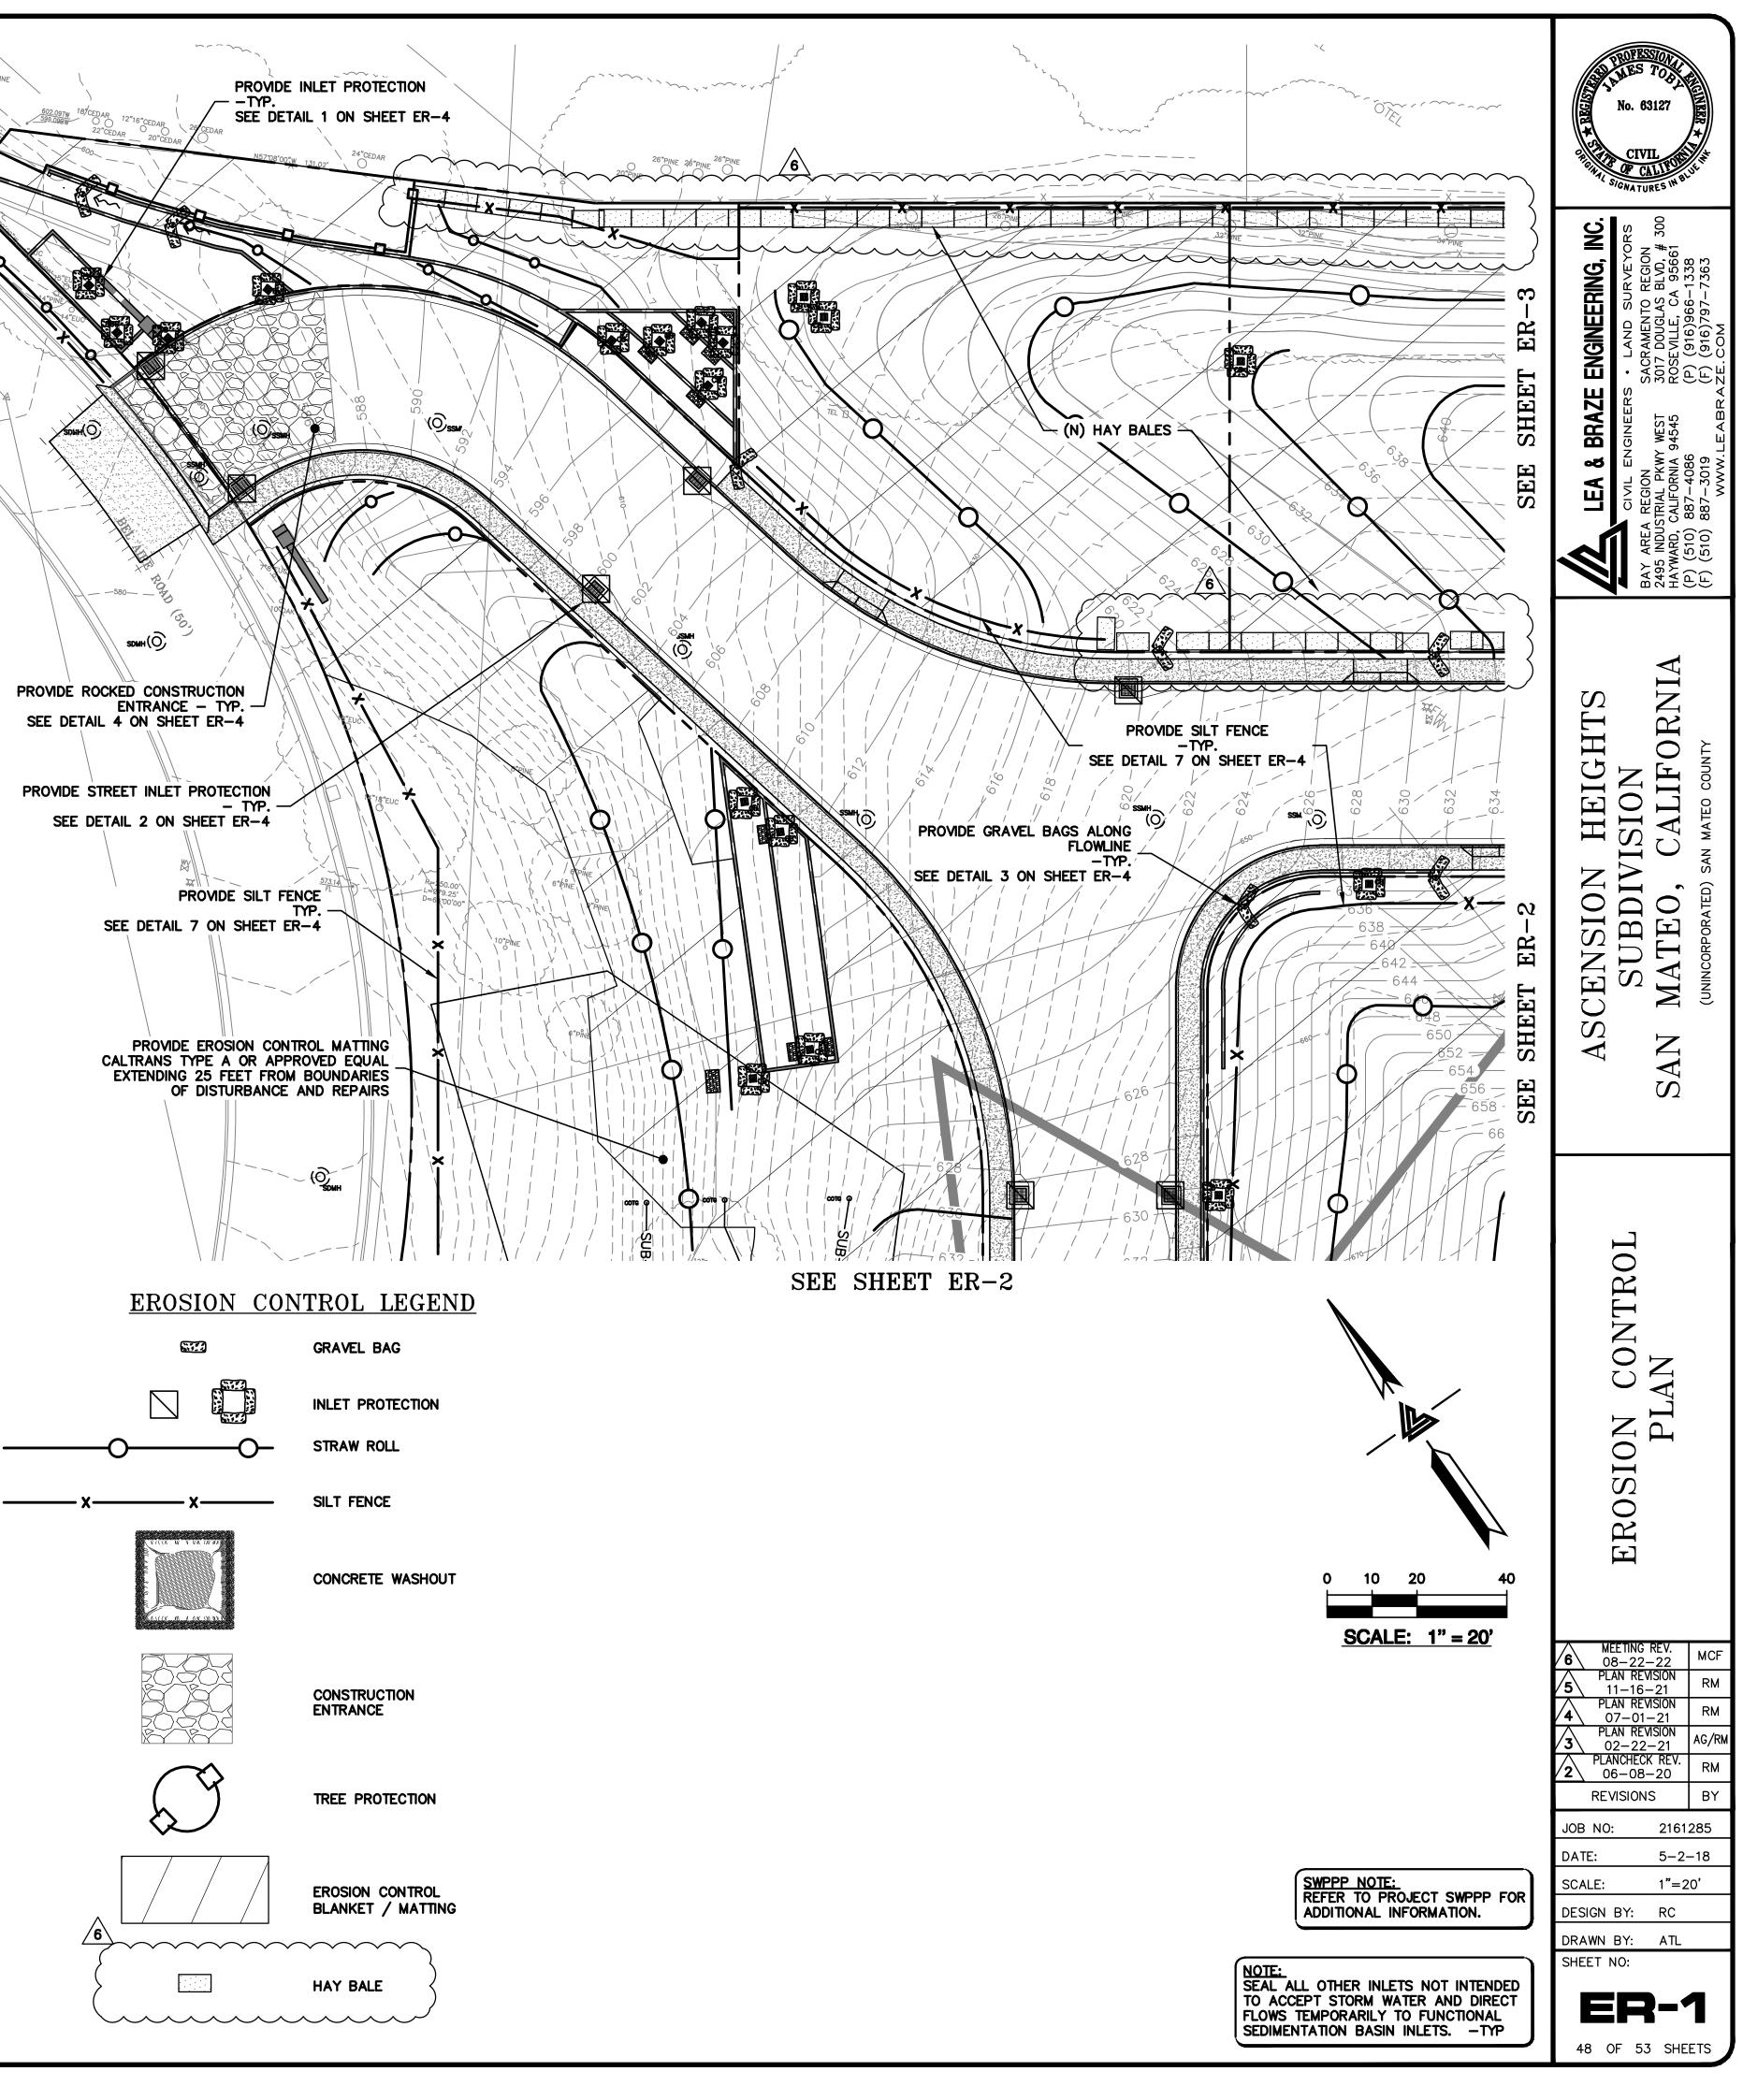

### Request for Wet Season Grading Only on Lots 6, 7, 11, and 12

As described in a letter from Mr. Haesloop, dated August 24, 2022, the unanticipated duration of the County's review of the Subdivision Final Map (Final Map) and pending recordation of the Final Map have delayed the associated recordation of a new utility easement necessary for the relocation of an overhead electric and telecommunications transmission line (referred to in this report as the "Existing PG&E Overhead Line"). The Existing PG&E Overhead Line is the only power source for the adjoining Cal Water site, and, as shown in plans included in Attachment D, the Existing PG&E Overhead Line runs through Lots 6, 7, 11, and 12. As removal of the Existing PG&E Overhead Line is needed in order for grading equipment to access the listed lots, HPL is not able to complete grading on the listed lots prior to the start of the wet season on October 1, 2022. As of the writing of this report, the Final Map has not yet been recorded.

### The Extension we Request:

The keyway has been cut up and including Lot 5. The key way provides geotechnical stability to the hillside and adds drainage. It needs to be extended across lots 6, 7. Additionally the drainage which intercepts down hill surface flow needs completion and will add protection to the Parrott Drive homes.

We are improving the protection of the Parrott drive homes (all, not just behind lots 6 and 7) with added hay bale protection and fencing as shown on the attached drawings.

What we do not have control over is when the Map records or when PG&E will record its new easement and connect Cal Water to the new power source. The final grading will take 2 to 4 weeks but we do not know when it will commence. If the Map can be recorded shortly we believe the work can be completed by Mid- December. PG&E has stated they are ready to go if the Map can be recorded by the 31<sup>st</sup> of August, an unlikely date.

### **PURPOSE:**

THE PURPOSE OF THIS PLAN IS TO STABILIZE THE SITE TO PREVENT EROSION OF GRADED AREAS AND TO PREVENT SEDIMENTATION FROM LEAVING THE CONSTRUCTION AREA AND AFFECTING NEIGHBORING SITES, NATURAL AREAS, PUBLIC FACILITIES OR ANY OTHER AREA THAT MIGHT BE AFFECTED BY SEDIMENTATION. ALL MEASURES SHOWN ON THIS PLAN SHOULD BE CONSIDERED THE MINIMUM REQUIREMENTS NECESSARY. SHOULD FIELD CONDITIONS DICTATE ADDITIONAL MEASURES, SUCH MEASURES SHALL BE PER CALIFORNIA REGIONAL WATER QUALITY CONTROL BOARD'S FIELD MANUAL FOR EROSION AND SEDIMENTATION CONTROL AND THE CALIFORNIA STORM WATER QUALITY ASSOCIATION BEST MANAGEMENT PRACTICES HANDBOOK FOR CONSTRUCTION. LEA & BRAZE ENGINEERING SHOULD BE NOTIFIED IMMEDIATELY SHOULD CONDITIONS CHANGE.

### **EROSION CONTROL NOTES:**

- 1. IT SHALL BE THE OWNER'S/CONTRACTOR'S RESPONSIBILITY TO MAINTAIN CONTROL OF THE ENTIRE CONSTRUCTION OPERATION AND TO KEEP THE ENTIRE SITE IN COMPLIANCE WITH THIS EROSION CONTROL PLAN.
- 2. THE INTENTION OF THIS PLAN IS FOR INTERIM EROSION AND SEDIMENT CONTROL ONLY. ALL EROSION CONTROL MEASURES SHALL CONFORM TO CALIFORNIA REGIONAL WATER QUALITY CONTROL BOARD'S FIELD MANUAL FOR EROSION AND SEDIMENTATION CONTROL, THE CALIFORNIA STORM WATER QUALITY ASSOCIATION BEST MANAGEMENT PRACTICES HANDBOOK FOR CONSTRUCTION, AND THE LOCAL GOVERNING AGENCY FOR THIS PROJECT.
- 3. OWNER/CONTRACTOR SHALL BE RESPONSIBLE FOR MONITORING EROSION AND SEDIMENT CONTROL MEASURES PRIOR TO, DURING, AND AFTER STORM EVENTS. PERSON IN CHARGE OF MAINTAINING EROSION CONTROL MEASURES SHOULD WATCH LOCAL WEATHER REPORTS AND ACT APPROPRIATELY TO MAKE SURE ALL NECESSARY MEASURES ARE IN PLACE.
- 4. SANITARY FACILITIES SHALL BE MAINTAINED ON THE SITE AT ALL TIMES.
- 5. DURING THE RAINY SEASON, ALL PAVED AREAS SHALL BE KEPT CLEAR OF EARTH MATERIAL AND DEBRIS. THE SITE SHALL BE MAINTAINED SO AS TO MINIMIZE SEDIMENT-LADEN RUNOFF TO ANY STORM DRAINAGE SYSTEM, INCLUDING EXISTING DRAINAGE SWALES AND WATERCOURSES.
- 6. CONSTRUCTION OPERATIONS SHALL BE CARRIED OUT IN SUCH A MANNER THAT EROSION AND WATER POLLUTION WILL BE MINIMIZED. COMPLIANCE WITH FEDERAL, STATE AND LOCAL LAWS CONCERNING POLLUTION SHALL BE MAINTAINED AT ALL TIMES.
- 7. CONTRACTOR SHALL PROVIDE DUST CONTROL AS REQUIRED BY THE APPROPRIATE FEDERAL, STATE AND LOCAL AGENCY REQUIREMENTS.
- 8. ALL MATERIALS NECESSARY FOR THE APPROVED EROSION CONTROL MEASURES SHALL BE IN PLACE BY OCTOBER 15TH.
- 9. EROSION CONTROL SYSTEMS SHALL BE INSTALLED AND MAINTAINED THROUGHOUT THE RAINY SEASON, OR FROM OCTOBER 15TH THROUGH APRIL 15TH, WHICHEVER IS LONGER.
- 10. IN THE EVENT OF RAIN, ALL GRADING WORK IS TO CEASE IMMEDIATELY AND THE SITE IS TO BE SEALED IN ACCORDANCE WITH THE APPROVAL EROSION CONTROL MEASURES AND APPROVED EROSION CONTROL PLAN.
- 11. THE CONTRACTOR SHALL BE RESPONSIBLE FOR CHECKING AND REPAIRING EROSION CONTROL SYSTEMS AFTER EACH STORM.
- 12. ADDITIONAL EROSION CONTROL MEASURES MAY BE REQUIRED BY LOCAL JURISDICTION'S ENGINEERING DEPARTMENT OR BUILDING OFFICIALS.
- 13. MEASURES SHALL BE TAKEN TO COLLECT OR CLEAN ANY ACCUMULATION OR DEPOSIT OF DIRT, MUD. SAND, ROCKS, GRAVEL OR DEBRIS ON THE SURFACE OF ANY STREET. ALLEY OR PUBLIC PLACE OR IN ANY PUBLIC STORM DRAIN SYSTEMS. THE REMOVAL OF AFORESAID SHALL BE DONE BY STREET SWEEPING OR HAND SWEEPING. WATER SHALL NOT BE USED TO WASH SEDIMENTS INTO PUBLIC OR PRIVATE DRAINAGE FACILITIES.
- 14. EROSION CONTROL MEASURES SHALL BE ON-SITE FROM SEPTEMBER 15TH THRU APRIL 15TH.
- 15. ALL EROSION CONTROL MEASURES SHALL BE INSTALLED AND MAINTAINED THROUGHOUT THE RAINY SEASON OR FROM OCTOBER 15TH THROUGH APRIL 15TH, WHICHEVER IS GREATER.
- 16. PLANS SHALL BE DESIGNED TO MEET C3 REQUIREMENTS OF THE MUNICIPAL STORMWATER REGIONAL PERMIT("MRP") NPDES PERMIT CAS 612008.
- 17. THE CONTRACTOR TO NPDES (NATIONAL POLLUTION DISCHARGE ELIMINATION SYSTEM) BEST MANAGEMENT PRACTICES (BMP) FOR SEDIMENTATION PREVENTION AND EROSION CONTROL TO PREVENT DELETERIOUS MATERIALS OR POLLUTANTS FROM ENTERING THE TOWN OR COUNTY STORM DRAIN SYSTEMS.
- 18. THE CONTRACTOR MUST INSTALL ALL EROSION AND SEDIMENT CONTROL MEASURES PRIOR TO THE INCEPTION OF ANY WORK ONSITE AND MAINTAIN THE MEASURES UNTIL THE COMPLETION OF ALL LANDSCAPING.
- 19. THE CONTRACTOR SHALL MAINTAIN ADJACENT STREETS IN A NEAT, CLEAN DUST FREE AND SANITARY CONDITION AT ALL TIMES AND TO THE SATISFACTION OF THE TOWN INSPECTOR. THE ADJACENT STREET SHALL AT ALL TIMES BE KEPT CLEAN OF DEBRIS, WITH DUST AND OTHER NUISANCE BEING CONTROLLED AT ALL TIMES. THE CONTRACTOR BE RESPONSIBLE FOR ANY CLEAN UP ON ADJACENT STREETS AFFECTED BY THE BY THEIR CONSTRUCTION, METHOD OF STREET CLEANING SHALL BE BY DRY SWEEPING OF ALL PAVED AREAS. NO STOCKPILING OF BUILDING MATERIALS WITHIN THE TOWN RIGHT-OF-WAY.
- 20. SEDIMENTS AND OTHER MATERIALS SHALL NOT BE TRACKED FROM THE SITE BY VEHICLE TRAFFIC. THE CONTRACTOR SHALL INSTALL A STABILIZED CONSTRUCTION ENTRANCE PRIOR TO THE INSPECTION OF ANY WORK ONSITE AND MAINTAIN IT FOR THE DURATION OF THE CONSTRUCTION PROCESS SO AS TO NOT INHIBIT SEDIMENTS FROM BEING DEPOSITED INTO THE PUBLIC RIGHT-OF-WAY UNTIL THE COMPLETION OF ALL LANDSCAPING.
- 21. THE CONTRACTOR SHALL PROTECT DOWN SLOPE DRAINAGE COURSES, STREAMS AND STORM DRAINS WITH ROCK FILLED SAND BAGS, TEMPORARY SWALES, SILT FENCES, AND EARTH PERMS IN CONJUNCTION OF ALL LANDSCAPING.
- 22. STOCKPILED MATERIALS SHALL BE COVERED WITH VISQUEEN OR A TARPAULIN UNTIL THE MATERIAL IS REMOVED FROM THE SITE. ANY REMAINING BARE SOIL THAT EXISTS AFTER THE STOCKPILE HAS BEEN REMOVED SHALL BE COVERED UNTIL A NATURAL GROUND COVER IS ESTABLISHED OR IT IS SEEDED OR PLANTED TO PROVIDE GROUND COVER PRIOR TO THE FALL RAINY SEASON.
- 23. EXCESS OR WASTE CONCRETE MUST NOT BE WASHED INTO THE PUBLIC RIGHT-OF-WAYOR ANY OTHER DRAINAGE SYSTEM. PROVISIONS SHALL BE MADE TO RETAIN CONCRETE WASTES ON SITE UNTIL THEY CAN BE DISPOSED OF AS SOLID WASTE.
- 24. TRASH AND CONSTRUCTION RELATED SOLID WASTES MUST BE DEPOSITED INTO A COVERED RECEPTACLE TO PREVENT CONTAMINATION AND DISPERSAL BY WIND

## EROSION CONTROL NOTES CONTINUED:

- 24. FUELS, OILS, SOLVENTS AND OTHER TOXIC MATERIALS MUST BE STORED IN ACCORDANCE WITH THEIR LISTING AND ARE NOT TO CONTAMINATE THE SOIL AND SURFACE WATERS. ALL APPROVED STORAGE CONTAINERS ARE TO BE PROTECTED FROM THE WEATHER. SPILLS MUST BE CLEANED UP IMMEDIATELY AND DISPOSED OF IN A PROPER MANNER. SPILLS MUST NOT BE WASHED INTO THE DRAINAGE SYSTEM,
- 25. DUST CONTROL SHALL BE DONE BY WATERING AND AS OFTEN AS REQUIRED BY THE TOWN INSPECTOR.
- 26. SILT FENCE(S) AND/OR FIBER ROLL(S) SHALL BE INSTALLED PRIOR TO SEPTEMBER 15TH AND SHALL RÉMAIN IN PLACE UNTIL THE LANDSCAPING GROUND COVER IS INSTALLED. CONTRACTOR SHALL CONTINUOUSLY MONITOR THESE MEASURES, FOLLOWING AND DURING ALL RAIN EVENTS, TO PUBLIC OWNED FACILITIES.

### **EROSION CONTROL MEASURES:**

- 1. THE FACILITIES SHOWN ON THIS PLAN ARE DESIGNED TO CONTROL EROSION AND SEDIMENT DURING THE RAINY SEASON, OCTOBER 15TH TO APRIL 15. EROSION CONTROL FACILITIES SHALL BE IN PLACE PRIOR TO OCTOBER 15TH OF ANY YEAR. GRADING OPERATIONS DURING THE RAINY SEASON WHICH LEAVE DENUDED SLOPES SHALL BE PROTECTED WITH EROSION CONTROL MEASURES IMMEDIATELY FOLLOWING GRADING ON THE SLOPES.
- 2. SITE CONDITIONS AT TIME OF PLACEMENT OF EROSION CONTROL MEASURES WILL VARY. APPROPRIATE ACTION INCLUDING TEMPORARY SWALES, INLETS, HYDROSEEDING, STRAW BALES, ROCK SACKS, ETC. SHALL BE TAKEN TO PREVENT EROSION AND SEDIMENTATION FROM LEAVING SITE. EROSION CONTROL MEASURES SHALL BE ADJUSTED AS THE CONDITIONS CHANGE AND THE NEED OF CONSTRUCTION SHIFT.
- 3. CONSTRUCTION ENTRANCES SHALL BE INSTALLED PRIOR TO COMMENCEMENT OF GRADING. ALL CONSTRUCTION TRAFFIC ENTERING ONTO THE PAVED ROADS MUST CROSS THE STABILIZED CONSTRUCTION ENTRANCES. CONTRACTOR SHALL MAINTAIN STABILIZED ENTRANCE AT EACH VEHICLE ACCESS POINT TO EXISTING PAVED STREETS. ANY MUD OR DEBRIS TRACKED ONTO PUBLIC STREETS SHALL BE REMOVED DAILY AND AS REQUIRED BY THE GOVERNING AGENCY.
- 4. ALL EXPOSED SLOPES THAT ARE NOT VEGETATED SHALL BE HYDROSEEDED. IF HYDROSEEDING IS NOT USED OR IS NOT EFFECTIVE BY OCTOBER 15, THEN OTHER IMMEDIATE METHODS SHALL BE IMPLEMENTED, SUCH AS EROSION CONTROL BLANKETS, OR A THREE-STEP APPLICATION OF 1) SEED, MULCH, FERTILIZER 2) BLOWN STRAW 3) TACKIFIER AND MULCH. HYDROSEEDING SHALL BE IN ACCORDANCE WITH THE PROVISIONS OF SECTION 20" EROSION CONTROL AND HIGHWAY PLANTING" OF THE STANDARD SPECIFICATION OF THE STATE OF CALIFORNIA DEPARTMENT OF TRANSPORTATION, AS LAST REVISED. REFER TO THE EROSION CONTROL SECTION OF THE GRADING SPECIFICATIONS THAT ARE A PART OF THIS PLAN SET FOR FURTHER INFORMATION.
- 5. INLET PROTECTION SHALL BE INSTALLED AT OPEN INLETS TO PREVENT SEDIMENT FROM ENTERING THE STORM DRAIN SYSTEM. INLETS NOT USED IN CONJUNCTION WITH EROSION CONTROL ARE TO BE BLOCKED TO PREVENT ENTRY OF SEDIMENT. MINIMUM INLET PROTECTION SHALL CONSIST OF A ROCK SACKS OR AS SHOWN ON THIS PLAN
- 6. THIS EROSION AND SEDIMENT CONTROL PLAN MAY NOT COVER ALL THE SITUATIONS THAT MAY ARISE DURING CONSTRUCTION DUE TO UNANTICIPATED FIELD CONDITIONS. VARIATIONS AND ADDITIONS MAY BE MADE TO THIS PLAN IN THE FIELD. A REPRESENTATIVE OF LEA & BRAZE ENGINEERING SHALL PERFORM A FIELD REVIEW AND MAKE RECOMMENDATIONS AS NEEDED. CONTRACTOR IS RESPONSIBLE TO NOTIFY LEA & BRAZE ENGINEERING AND THE GOVERNING AGENCY OF ANY CHANGES.
- 7. THE EROSION CONTROL MEASURES SHALL CONFORM TO THE LOCAL JURISDICTION'S STANDARDS AND THE APPROVAL OF THE LOCAL JURISDICTION'S ENGINEERING DEPARTMENT.
- 8. STRAW ROLLS SHALL BE PLACED AT THE TOE OF SLOPES AND ALONG THE DOWN SLOPE PERIMETER OF THE PROJECT. THEY SHALL BE PLACED AT 25 FOOT INTERVALS ON GRADED SLOPES. PLACEMENT SHALL RUN WITH THE CONTOURS AND ROLLS SHALL BE TIGHTLY END BUTTED. CONTRACTOR SHALL REFER TO MANUFACTURES SPECIFICATIONS FOR PLACEMENT AND INSTALLATION INSTRUCTIONS.