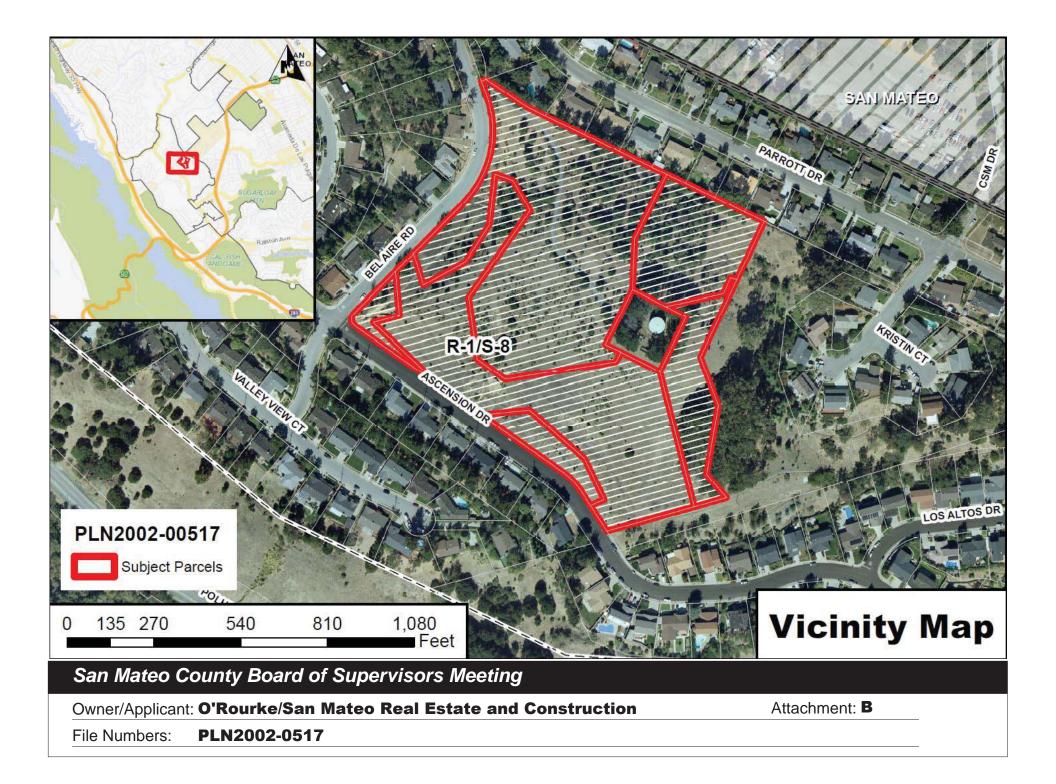

Location: Six contiguous parcels (APNs 041-111-130, -160, -270, -280, -320 and -360), consisting of a total of approximately 13.25 acres (gross), located in the unincorporated area of San Mateo County known as the San Mateo Highlands. The subject site is

bordered to the west by Bel Aire Road, Ascension Drive to the south, existing singlefamily development to the north and west.

APNs: 041-111-130, 041-111-160, 041-111-270, 041-111-280, 041-111-320 and 041-111 360

Existing Zoning: R-1/S-8 (Single-Family Residential/7,500 sq. ft. minimum lot size) General Plan Designation: Medium Low Density Residential (2.4 – 6.0 dwelling units/acre)

Environmental Evaluation: A Final Environmental Impact Report (FEIR) was published on December 12, 2014 and certified by the Board of Supervisors February 9, 2016. The FEIR discusses impacts and mitigations specific to grading and construction activities listed within the schedule of grading, and those mitigation measures are incorporated in the proposed plan.

Setting: The subject site is located at the northeast corner of the intersection of Bel Aire Road and Ascension Drive. It is situated on a hillside with average slopes of 40 percent. The site is surrounded by single-family dwellings, including the Baywood Park neighborhood to the northeast, the Enchanted Hills neighborhood to the southeast and southwest, and the Starlite Heights neighborhood to the northwest. The College of San Mateo campus is located less than 1/4-mile northeast of the site via Parrott Drive. At the center of the site is an existing potable water tank on a separate 22,500 sq. ft. parcel owned and operated by the California Water (Cal Water) Service Company with several cellular communications facilities established on the parcel.