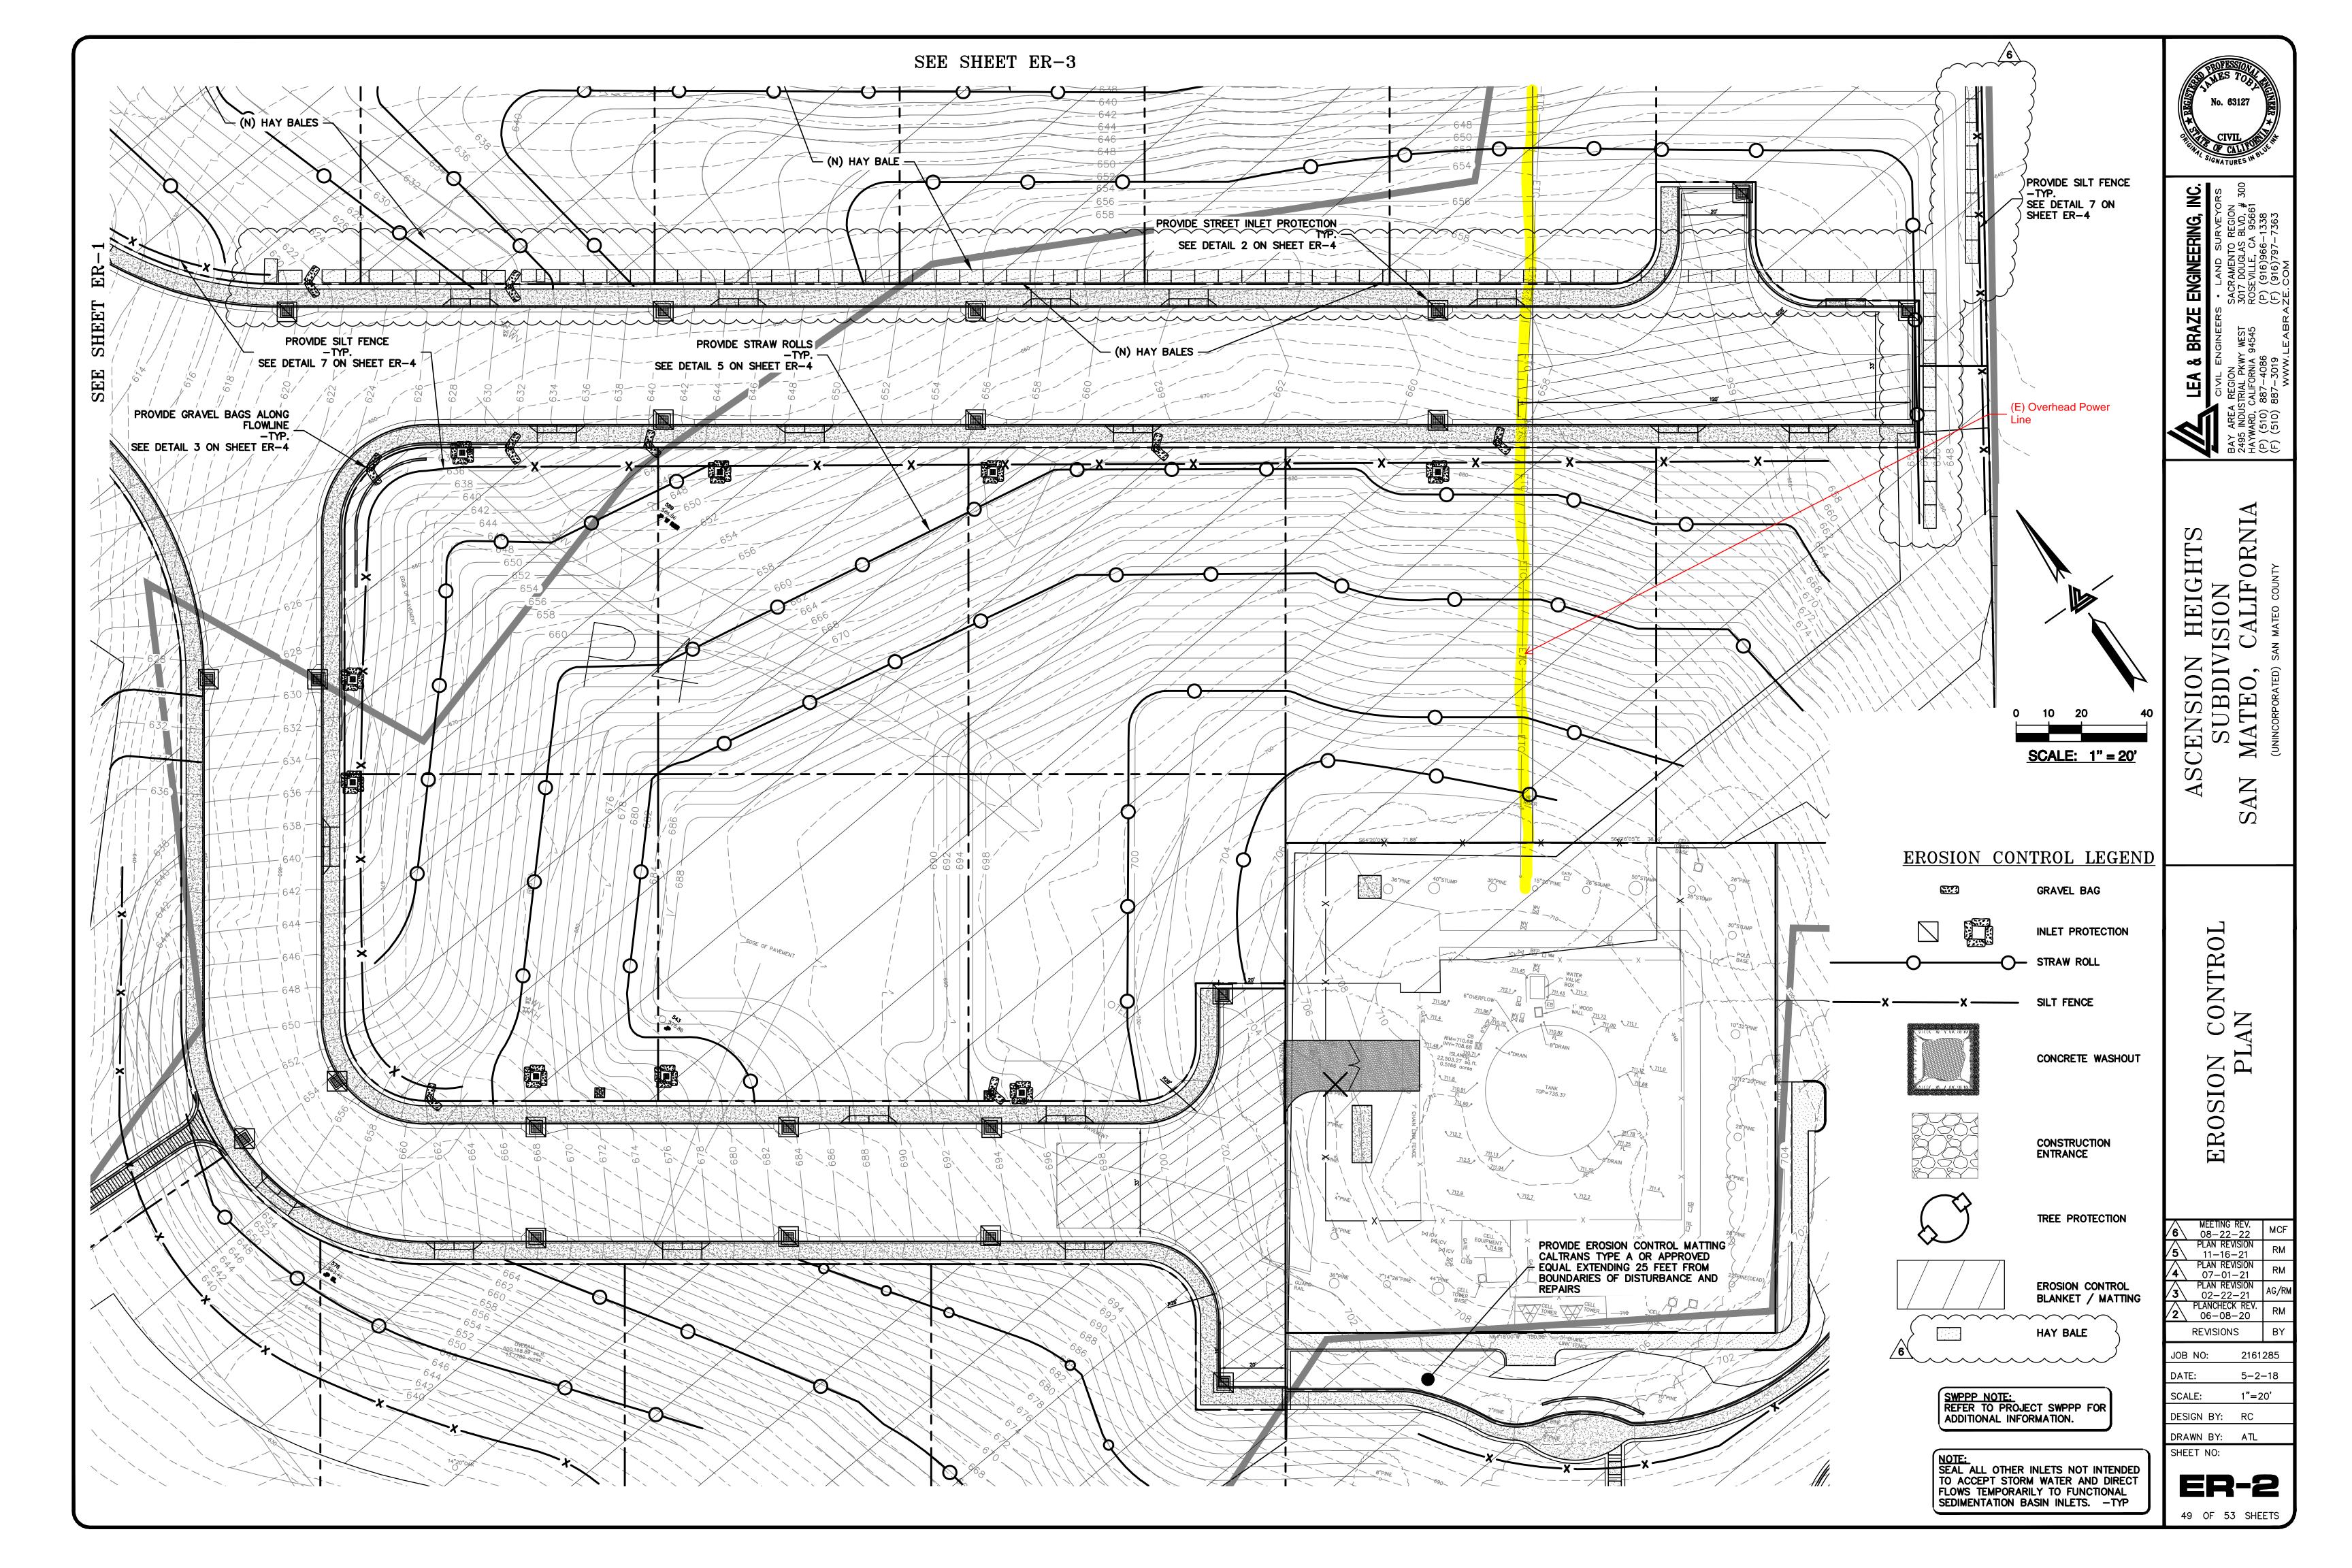

### Request for Wet Season Grading Only on Lots 6, 7, 11, and 12

As described in a letter from Mr. Haesloop, dated August 24, 2022, the unanticipated duration of the County's review of the Subdivision Final Map (Final Map) and pending recordation of the Final Map have delayed the associated recordation of a new utility easement necessary for the relocation of an overhead electric and telecommunications transmission line (referred to in this report as the "Existing PG&E Overhead Line"). The Existing PG&E Overhead Line is the only power source for the adjoining Cal Water site, and, as shown in plans included in Attachment D, the Existing PG&E Overhead Line runs through Lots 6, 7, 11, and 12. As removal of the Existing PG&E Overhead Line is needed in order for grading equipment to access the listed lots, HPL is not able to complete grading on the listed lots prior to the start of the wet season on October 1, 2022. As of the writing of this report, the Final Map has not yet been recorded.

The parts of lots 6, 7, 11 and 12 have been delayed by a series of liked activities. There is an overhead electric and telecom transmission line running from a pole on Parrott Drive to the Cal Water tank site. This is through an existing easement in favor of PG&E which runs down the property line between lots 5 and 6. This overhead line needs to be removed in order to get equipment to Lots 6, 7, 11 and 12.

This transmission line is the only power source for the Cal Water site. In order to remove it PG&E needs to run the new power service underground. BAH and PG&E have agreed on a new easement for the underground lines and the work for the commencement of the connection is ready. PG&E (rightfully) needs to have a new easement recorded for this new underground line. PG&E (their land Department) will not record the easement until the Final Subdivision Map is recorded so they can have the appropriate data on the easement document. THUS, until the Final Subdivision Map is recorded the overhead line cannot be removed and the grading on Lots 6, 7, 11 and 12 completed.

We are improving the protection of the Parrott drive homes (all, not just behind lots 6 and 7) with added hay bale protection and fencing as shown on the attached drawings.

What we do not have control over is when the Map records or when PG&E will record its new easement and connect Cal Water to the new power source. The final grading will take 2 to 4 weeks but we do not know when it will commence. If the Map can be recorded shortly we believe the work can be completed by Mid- December. PG&E has stated they are ready to go if the Map can be recorded by the 31<sup>st</sup> of August, an unlikely date.