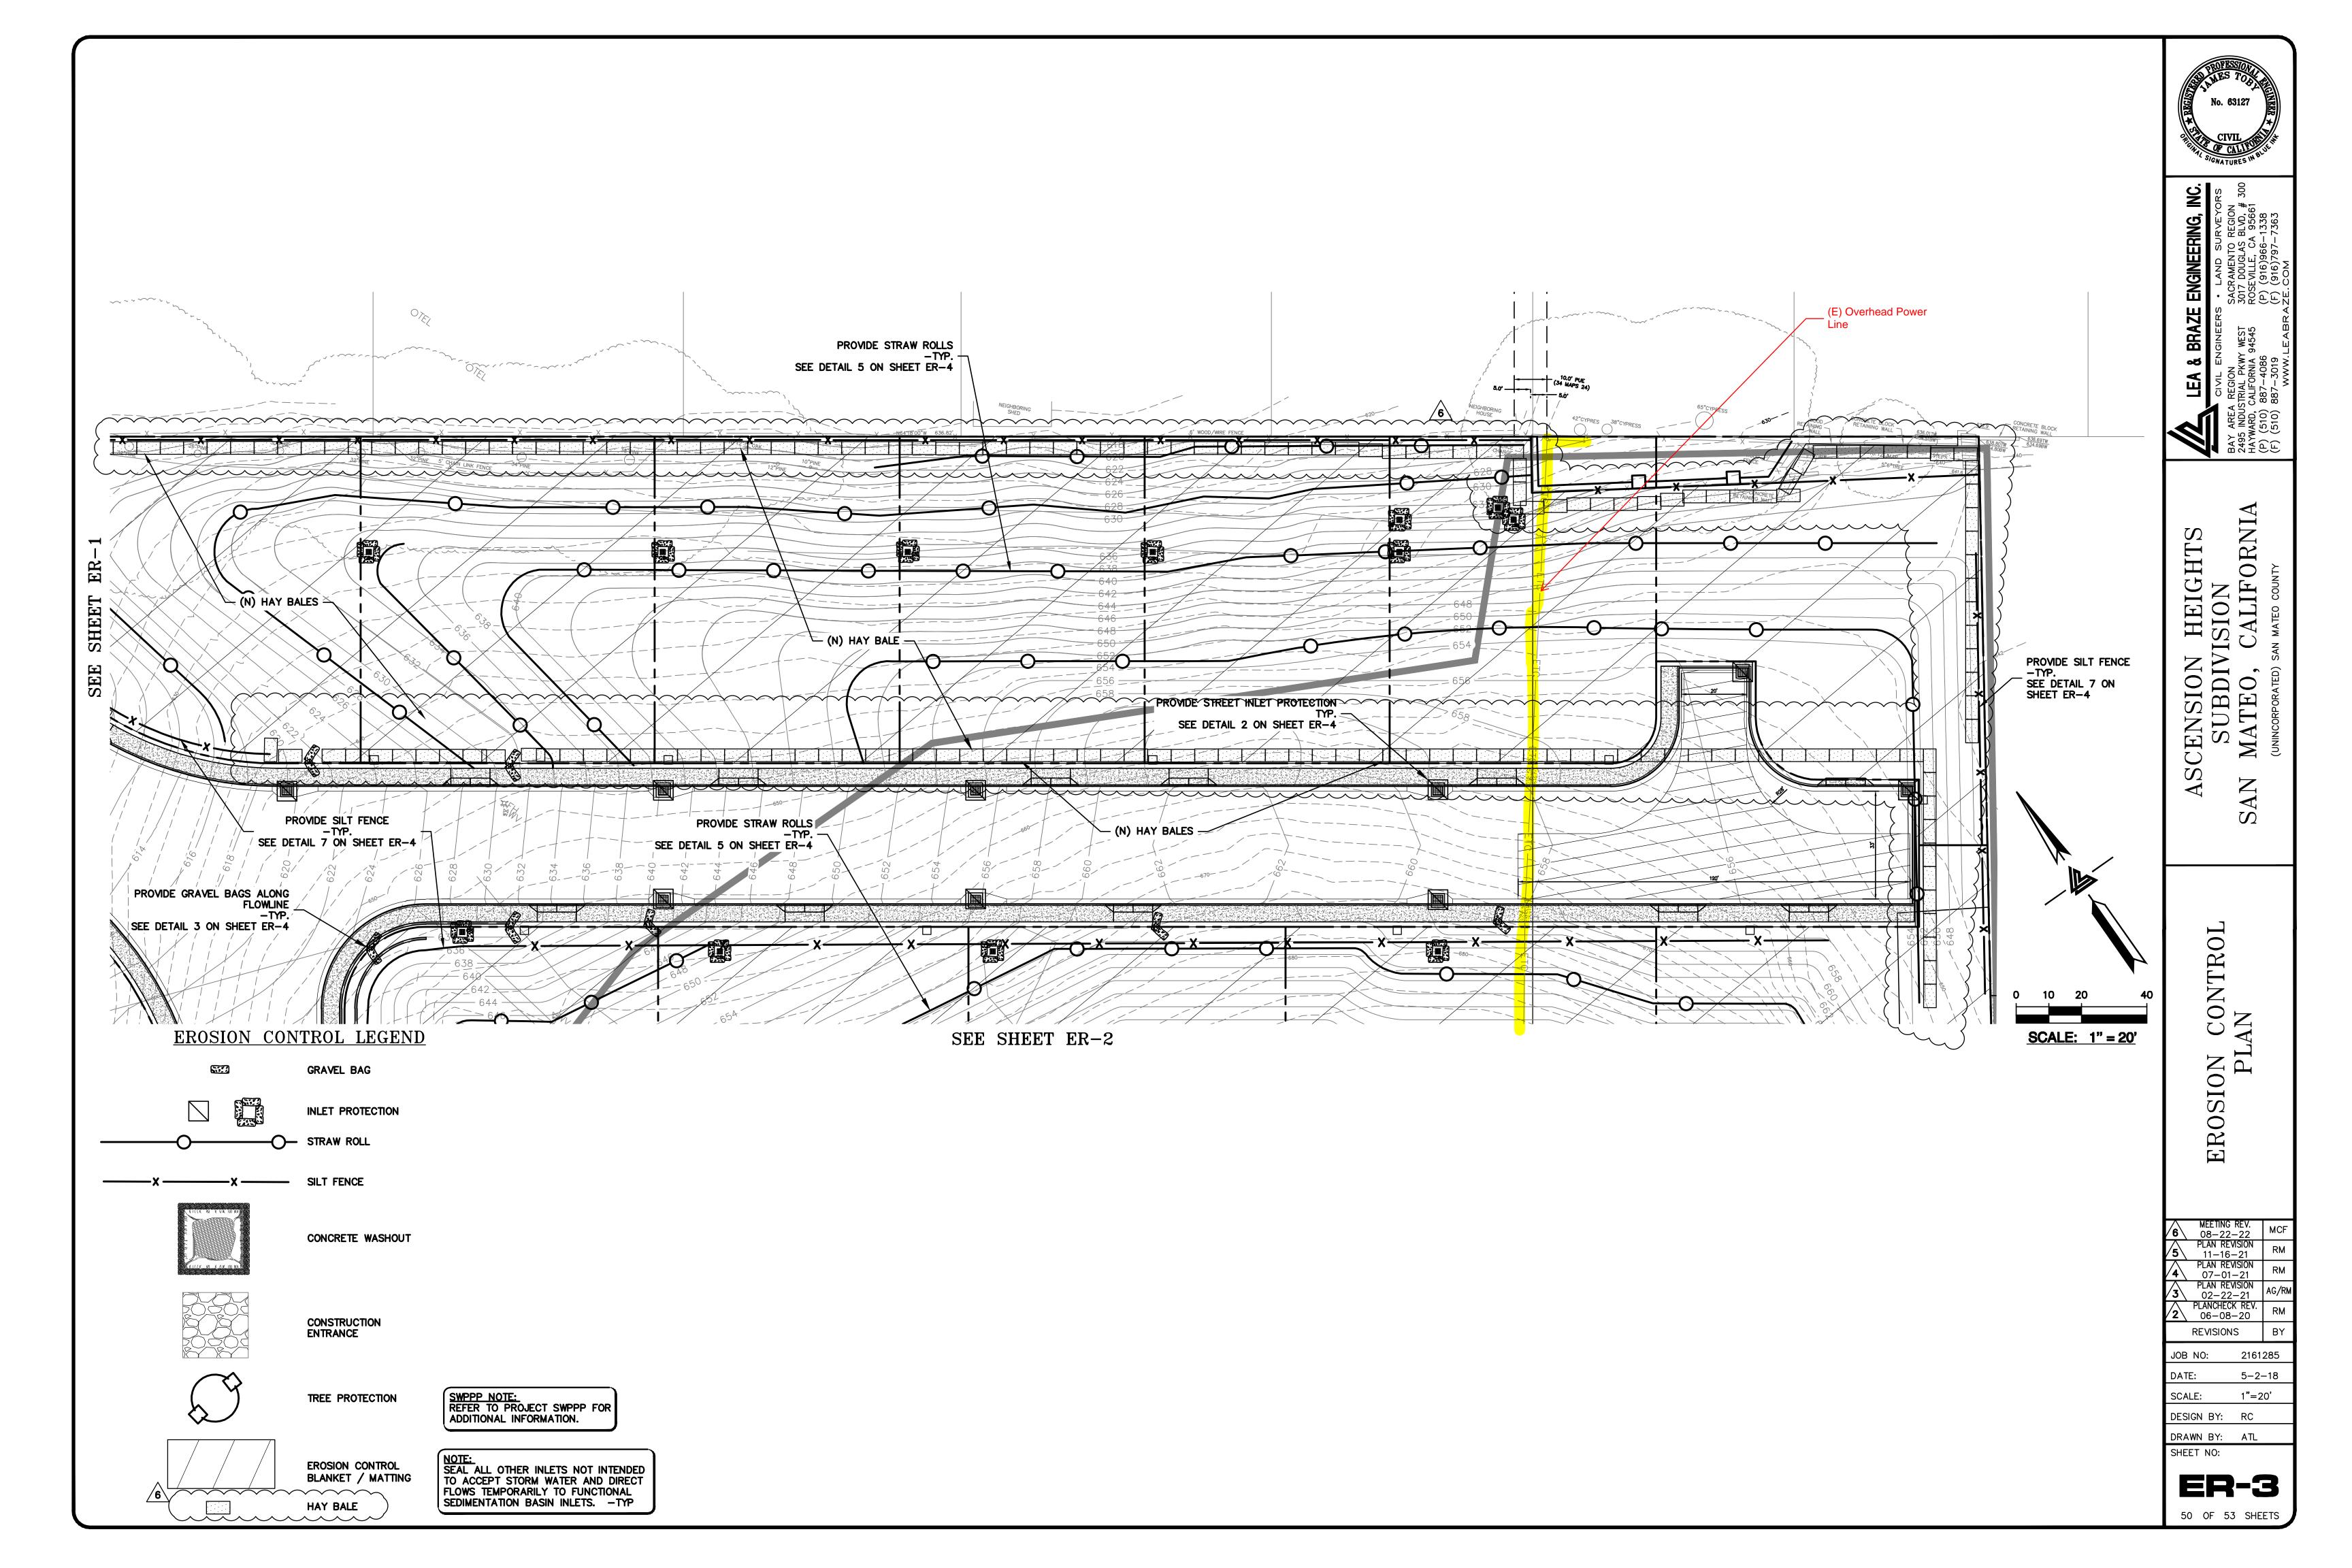

### Request for Wet Season Grading Only on Lots 6, 7, 11, and 12

As described in a letter from Mr. Haesloop, dated August 24, 2022, the unanticipated duration of the County's review of the Subdivision Final Map (Final Map) and pending recordation of the Final Map have delayed the associated recordation of a new utility easement necessary for the relocation of an overhead electric and telecommunications transmission line (referred to in this report as the "Existing PG&E Overhead Line"). The Existing PG&E Overhead Line is the only power source for the adjoining Cal Water site, and, as shown in plans included in Attachment D, the Existing PG&E Overhead Line runs through Lots 6, 7, 11, and 12. As removal of the Existing PG&E Overhead Line is needed in order for grading equipment to access the listed lots, HPL is not able to complete grading on the listed lots prior to the start of the wet season on October 1, 2022. As of the writing of this report, the Final Map has not yet been recorded.

The parts of lots 6, 7, 11 and 12 have been delayed by a series of liked activities. There is an overhead electric and telecom transmission line running from a pole on Parrott Drive to the Cal Water tank site. This is through an existing easement in favor of PG&E which runs down the property line between lots 5 and 6. This overhead line needs to be removed in order to get equipment to Lots 6, 7, 11 and 12.

This transmission line is the only power source for the Cal Water site. In order to remove it PG&E needs to run the new power service underground. BAH and PG&E have agreed on a new easement for the underground lines and the work for the commencement of the connection is ready. PG&E (rightfully) needs to have a new easement recorded for this new underground line. PG&E (their land Department) will not record the easement until the Final Subdivision Map is recorded so they can have the appropriate data on the easement document. THUS, until the Final Subdivision Map is recorded the overhead line cannot be removed and the grading on Lots 6, 7, 11 and 12 completed.

We are improving the protection of the Parrott drive homes (all, not just behind lots 6 and 7) with added hay bale protection and fencing as shown on the attached drawings.

What we do not have control over is when the Map records or when PG&E will record its new easement and connect Cal Water to the new power source. The final grading will take 2 to 4 weeks but we do not know when it will commence. If the Map can be recorded shortly we believe the work can be completed by Mid- December. PG&E has stated they are ready to go if the Map can be recorded by the 31<sup>st</sup> of August, an unlikely date.