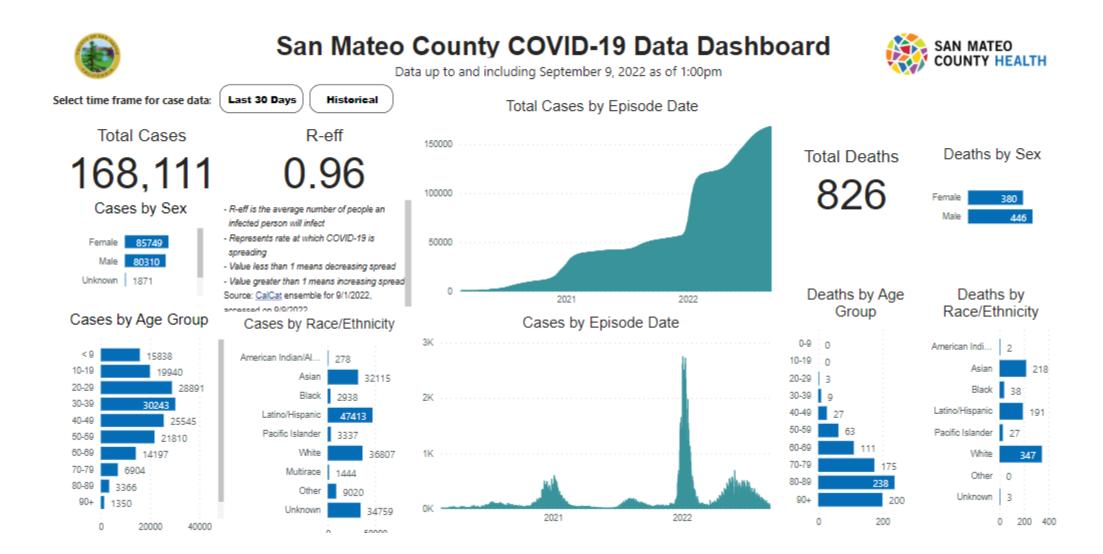

end homelessness                                                       |
| <ul><li>Updated booster</li><li>Closing gaps</li></ul> | <ul> <li>Strengthening response to mental<br/>health crises</li> </ul> |
| <ul> <li>Proactive housing inspection</li></ul>        | <ul> <li>Proactive medication assisted</li></ul>                       |
| program                                                | treatment                                                              |
| <ul> <li>Universal Basic Income pilot for</li></ul>    | <ul> <li>Screening for food insecurity</li></ul>                       |
| families                                               | within primary care                                                    |



# Questions?



#### ssrinivasan@smcgov.org



smchealth.org