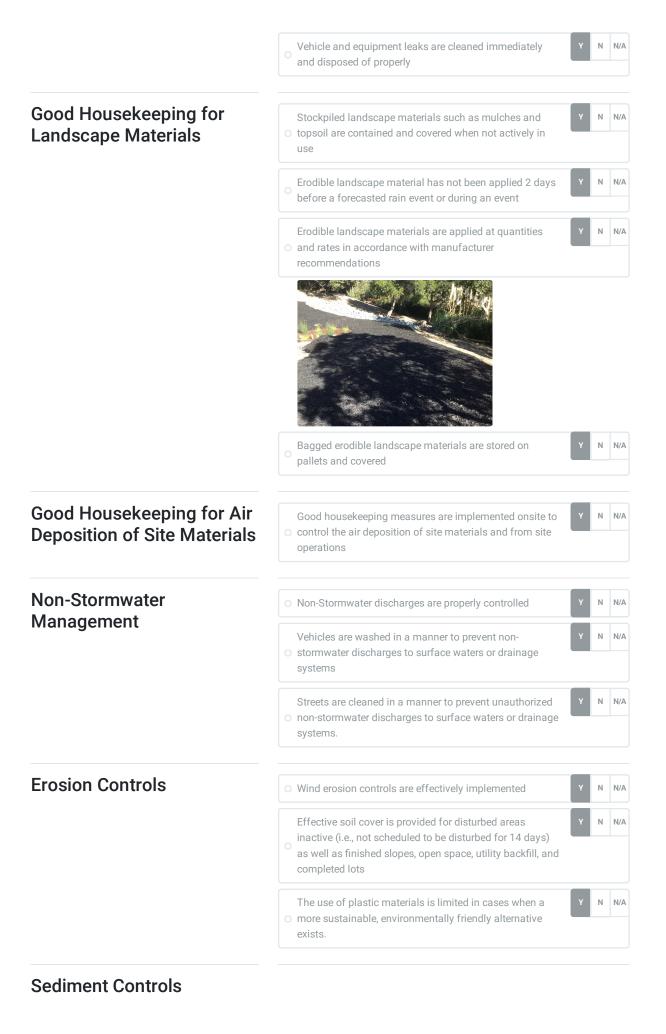

Construction materials are minimally exposed to precipitation

BMPs preventing the off-site tracking of materials are implemented and properly effective