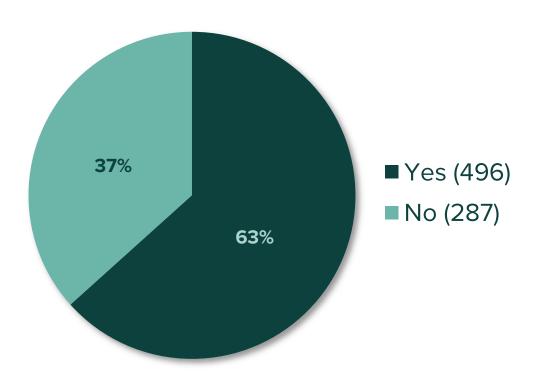

94027 | 19  |
| 94403 | 9   |
| 94301 | 7   |
| 94402 | 6   |
| 94070 | 5   |
| 94028 | 4   |
| 94002 | 4   |
| 94024 | 3   |
| 94401 | 3   |
| 94066 | 3   |
| 94404 | 2   |
| 95054 | 2   |
| 94536 | 2   |
| 94015 | 2   |
| 94080 | 2   |
| 94306 | 2   |
| 95035 | 1   |
| 95667 | 1   |
| 95121 | 1   |
| 94122 | 1   |
| 94110 | 1   |
| 94010 | 1   |
| 95111 | 1   |

| 94038 | 1 |
|-------|---|
| 95127 | 1 |
| 94040 | 1 |
| 99080 | 1 |
| 94065 | 1 |
| 94601 | 1 |
| 94041 | 1 |
| 95037 | 1 |
| 94043 | 1 |
| 95117 | 1 |
| 94044 | 1 |
| 95125 | 1 |
| 94086 | 1 |
| 95129 | 1 |
| 94603 | 1 |
| 95946 | 1 |
| 94702 | 1 |
| 94001 | 1 |
| 94928 | 1 |
| 94093 | 1 |
| 95014 | 1 |
| 94112 | 1 |
| 95025 | 1 |
|       |   |

### What is your age range?



## Do you have children living in your household?



## Did you participate in the 2015-2020 Reimagine Flood Park planning process?



# Did you attend the Realize Flood Park virtual community workshop on February 2, 2022?







### How often do you go to Flood Park?



#### Why will you most often visit Flood Park?



## Will you or your family use the multi-use sports fields?



### What sports would you or your family play on the multi-use sports fields?



### How would you most often use the multiuse sports fields?



## What size field would be most suitable for your sports?







## Will you or your famiy use the Flood Park picnic areas?



## How often do you come to Flood Park for picnics?



### What size picnic sites would you use most often?