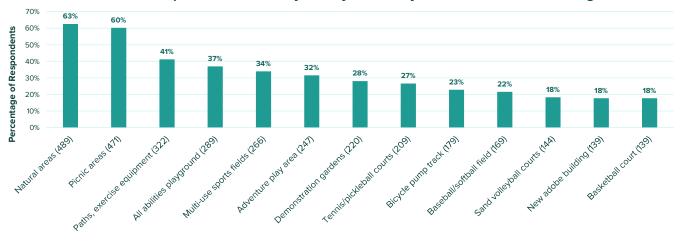

5054 | 2   |
| 94536 | 2   |
| 94015 | 2   |
| 94080 | 2   |
| 94306 | 2   |
| 95035 | 1   |
| 95667 | 1   |
| 95121 | 1   |
| 94122 | 1   |
| 94110 | 1   |
| 94010 | 1   |
| 95111 | 1   |

| 94038 | 1 |
|-------|---|
| 95127 | 1 |
| 94040 | 1 |
| 99080 | 1 |
| 94065 | 1 |
| 94601 | 1 |
| 94041 | 1 |
| 95037 | 1 |
| 94043 | 1 |
| 95117 | 1 |
| 94044 | 1 |
| 95125 | 1 |
| 94086 | 1 |
| 95129 | 1 |
| 94603 | 1 |
| 95946 | 1 |
| 94702 | 1 |
| 94001 | 1 |
| 94928 | 1 |
| 94093 | 1 |
| 95014 | 1 |
| 94112 | 1 |
| 95025 | 1 |
|       |   |

### What is your age range?



## Do you have children living in your household?



## Did you participate in the 2015-2020 Reimagine Flood Park planning process?



# Did you attend the Realize Flood Park virtual community workshop on February 2, 2022?







### How often do you go to Flood Park?



#### Why will you most often visit Flood Park?



## Will you or your family use the multi-use sports fields?



### What sports would you or your family play on the multi-use sports fields?



### How would you most often use the multiuse sports fields?



## What size field would be most suitable for your sports?







## Will you or your famiy use the Flood Park picnic areas?



## How often do you come to Flood Park for picnics?



### What size picnic sites would you use most often?