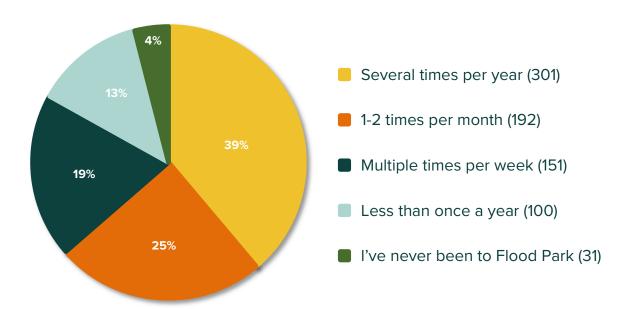

|
| 94080 | 2   |
| 94306 | 2   |
| 95035 | 1   |
| 95667 | 1   |
| 95121 | 1   |
| 94122 | 1   |
| 94110 | 1   |
| 94010 | 1   |
| 95111 | 1   |

| 94038 | 1 |
|-------|---|
| 95127 | 1 |
| 94040 | 1 |
| 99080 | 1 |
| 94065 | 1 |
| 94601 | 1 |
| 94041 | 1 |
| 95037 | 1 |
| 94043 | 1 |
| 95117 | 1 |
| 94044 | 1 |
| 95125 | 1 |
| 94086 | 1 |
| 95129 | 1 |
| 94603 | 1 |
| 95946 | 1 |
| 94702 | 1 |
| 94001 | 1 |
| 94928 | 1 |
| 94093 | 1 |
| 95014 | 1 |
| 94112 | 1 |
| 95025 | 1 |
|       |   |

### What is your age range?



## Do you have children living in your household?



## Did you participate in the 2015-2020 Reimagine Flood Park planning process?



# Did you attend the Realize Flood Park virtual community workshop on February 2, 2022?







### How often do you go to Flood Park?



#### Why will you most often visit Flood Park?



## Will you or your family use the multi-use sports fields?



### What sports would you or your family play on the multi-use sports fields?



### How would you most often use the multiuse sports fields?



## What size field would be most suitable for your sports?







## Will you or your famiy use the Flood Park picnic areas?



## How often do you come to Flood Park for picnics?



### What size picnic sites would you use most often?