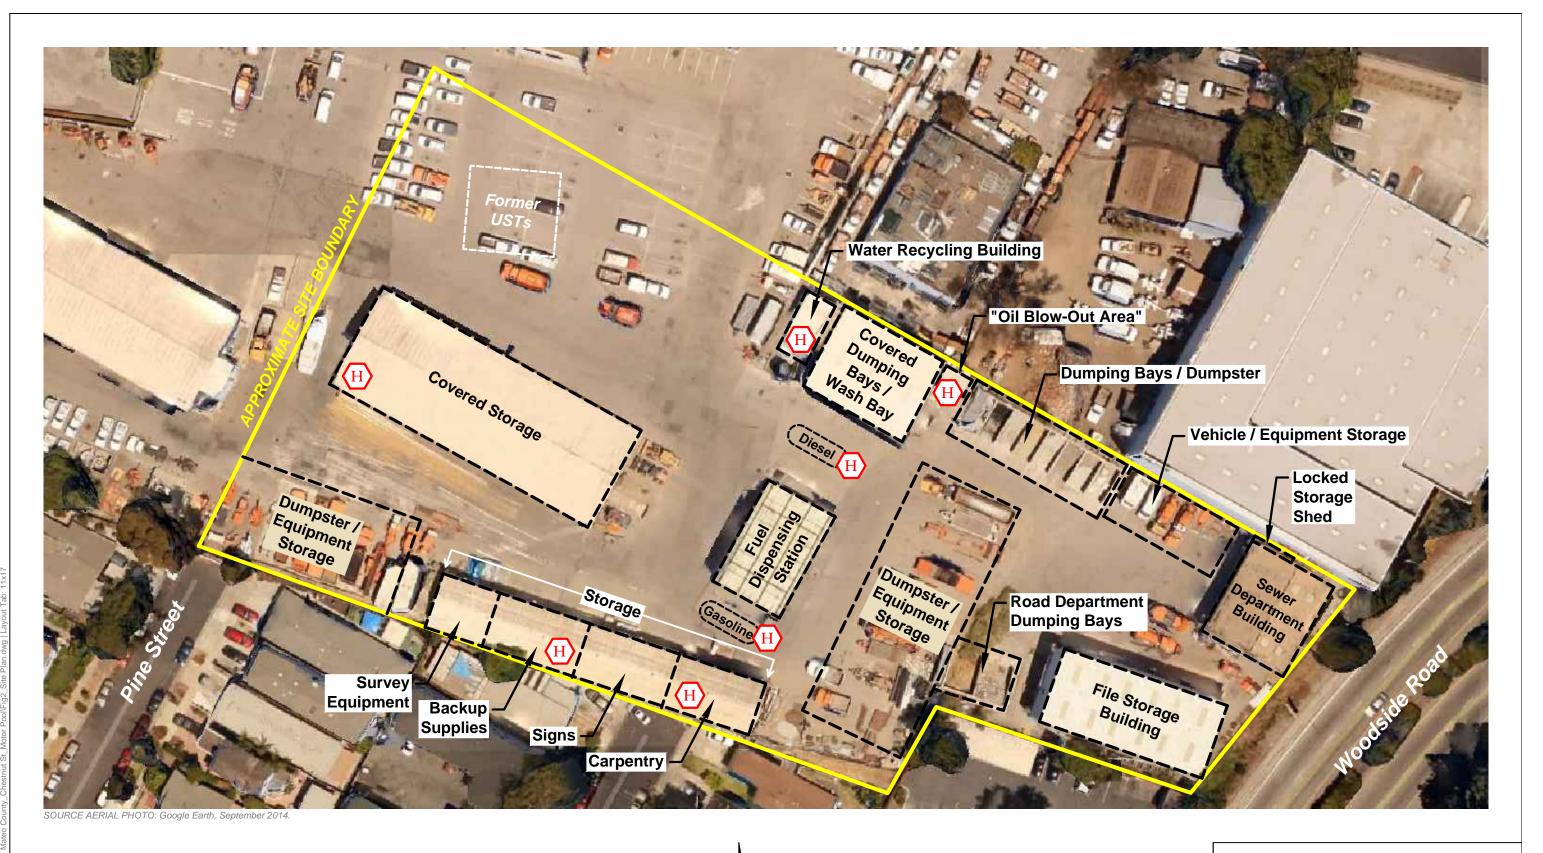

#### 2.2 Site Improvements

Current on-site improvements are listed in the following table. A Site layout plan is included as **Figure 2**.

| Site Feature              | Description                                                                                                                                                                                                                                                                                                                                                                              |
|---------------------------|------------------------------------------------------------------------------------------------------------------------------------------------------------------------------------------------------------------------------------------------------------------------------------------------------------------------------------------------------------------------------------------|
| Buildings (stories)       | One single-story building located along the southern boundary of the Site, one single-story building located in the southeast corner, one single-story building in the northeast corner, one single-story building along the northern boundary of the Site                                                                                                                               |
| Other structure(s)        | One covered storage area in the east, one covered fueling bay in the center, one enclosed storage shed in the northeast corner, and one covered wash/recycling bay structure along the northern boundary of the Site                                                                                                                                                                     |
| Construction date(s)      | Single-story building located along the southern boundary: between<br>approximately 1943 and 1948<br>Single-story building located in the southeast corner: between approximately<br>1998 and 2005<br>Single-story building in the northeast corner: Between approximately 1982 and<br>1994<br>Single-story building along the northern boundary: Between approximately<br>1991 and 1998 |
| Exterior areas            | Asphalt/Concrete paved                                                                                                                                                                                                                                                                                                                                                                   |
| On-site roads/rail lines  | N/A                                                                                                                                                                                                                                                                                                                                                                                      |
| Other large equipment     | Large machinery on mobile trailers throughout the site                                                                                                                                                                                                                                                                                                                                   |
| Potable water supply      | Municipal, Redwood City                                                                                                                                                                                                                                                                                                                                                                  |
| Sewage disposal system(s) | Municipal, Redwood City                                                                                                                                                                                                                                                                                                                                                                  |
| Back-up fuel source(s)    | N/A                                                                                                                                                                                                                                                                                                                                                                                      |
| Electricity supplier(s)   | Pacific Gas and Electric Company                                                                                                                                                                                                                                                                                                                                                         |
| Storm water system        | Municipal, Redwood City sanitary/storm water sewer system                                                                                                                                                                                                                                                                                                                                |

#### 5.1 Methodology and Limiting Conditions

Ms. Lauren Kohli, Environmental Planner/Project Manager and Ms. Katy Houston, Staff Engineer, conducted a Site reconnaissance of accessible areas on and around the Site on October 7, 2014, for the purpose of identifying potential RECs, and was accompanied by Rebecca Dickinson, Construction Manager of the County of San Mateo, and John Silva, Equipment Mechanic Supervisor of the County of San Mateo, who provided access to the property and answered questions during the reconnaissance. Photographs taken during the reconnaissance are provided in **Appendix D**. A Site layout plan is included as **Figure 2**.

#### 5.2 Interior and Exterior Site Observations

The Site is located within a larger County of San Mateo-owned parcel that is completely enclosed by a building along Spring Street and a 6-foot-tall chain-link fence along Chestnut Street, Woodside Road, and the southern property line. At the time of the Site visit, the subject property contained an asphalt-paved lot and four buildings. A covered fuel-dispensing station, covered storage room partially enclosed with chain-link fencing, storage shed, several dumping bays, and a wash bay were also located at the Site. These features and their surroundings are described in more detail in the following paragraphs.

North of the vehicle and equipment storage area, approximately eight concrete-walled bays for dumping were observed, along with a dumpster. An open-front shed was noted northwest of the

concrete-walled dumping bays. The shed was labeled "Oil Blow-Out Area," and four 55-gallon drums labeled "used oil" or "waste oil" were observed. A fifth 55-gallon drum was labeled "empty." The five drums were located on secondary containment and signs of previous dripping were noted on the drums. Some evidence of minor staining were visible on the concrete floor; however, because the drums are located on secondary containment, these stains do not seem to be associated with current Oil Blow-Out Area. Some signs of splatter with a dark material were noted along the concrete wall directly northwest of the Oil Blow-Out Area. A posted ledger noted that Asbury Environmental Services last serviced the oil tanks in May of 2014.

Two additional concrete-walled trash bays and a wash bay were located northwest of the Oil Blow-Out Area, along the northern boundary of the Site. The wash bay contained a drain that Mr. Silva stated flows to an adjacent small building, where it is recycled for reuse. An AST containing recycled water was located south of the building. In addition to the water-recycling equipment, the adjacent small building contained one approximately 55-gallon drum labeled "sodium hydroxide," one 80-gallon plastic container labeled "catatonic polymer/water," and one 80-gallon plastic container labeled anionic polymer/water. A safety cabinet in the building contained approximately ten 16 to 24-ounce containers of various hazardous materials, including cleaning agents and lubricants. All hazardous materials containers in this area appeared to be in good condition, and no leaks were observed.