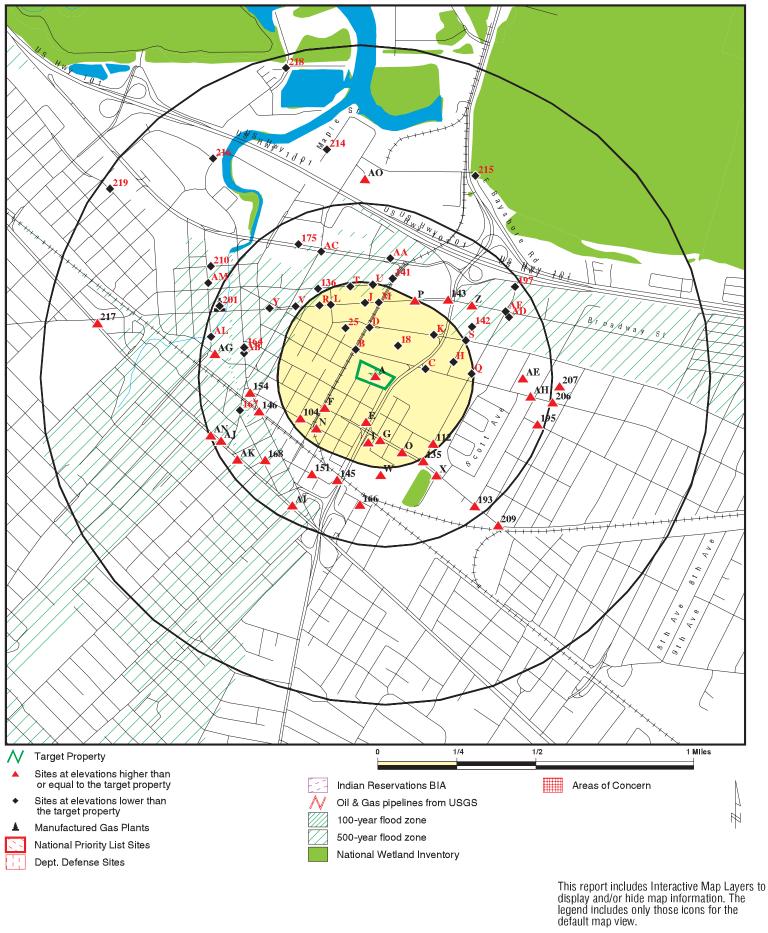

### 4.2 Database Report & Environmental Record Review

A database search report that identifies properties listed on state and federal databases within the ASTM-required radii of the Site was obtained from EDR and is included in **Appendix A**.

The environmental database report identified 219 properties/listings, including the site, adjoining, and surrounding properties. These properties included those that could be mapped and those that could not (i.e., orphan properties). Additionally, due to poor or inadequate address information, 20 unmapped or "Orphaned" Sites were also listed.

## 4.2.1 Subject Site

Site information included in the database search report is summarized in the following table:

| Site Facility Name(s) and/or<br>Listed Address(es) | SMC Road/Sewer Dept; County of San Mateo DPW; Grant Yard, County of San Mateo, Public; Grant Yard, S.M.C.; San Mateo County Corp Yard                                                                                                                                                                                                                                                                                                                                                                                                                                                                                                                                                                                                                                                                        |
|----------------------------------------------------|--------------------------------------------------------------------------------------------------------------------------------------------------------------------------------------------------------------------------------------------------------------------------------------------------------------------------------------------------------------------------------------------------------------------------------------------------------------------------------------------------------------------------------------------------------------------------------------------------------------------------------------------------------------------------------------------------------------------------------------------------------------------------------------------------------------|
| EDR Map No(s).                                     | 1 through 8                                                                                                                                                                                                                                                                                                                                                                                                                                                                                                                                                                                                                                                                                                                                                                                                  |
| Database(s)                                        | San Mateo Co. Bl.; FINDS, HAZNET, RGA LUST, EMI, HIST UST                                                                                                                                                                                                                                                                                                                                                                                                                                                                                                                                                                                                                                                                                                                                                    |
| Database Definition(s)                             | <ul> <li>San Mateo Co. Bl. is a county business inventory. The list includes Hazardous Materials Business Plans, hazardous waste generators, and underground storage tanks.</li> <li>FINDS contains both facility information and pointers to other sources that contain more detail.</li> <li>HAZNET refers to facility and manifest data for facilities that create hazardous waste.</li> <li>RGA LUST provides a list of LUST incidents derived from historical databases and includes many records that no longer appear in current government lists.</li> <li>EMI contains toxics and criteria pollutant emissions data collected by the ARB and local air pollution agencies.</li> <li>HIST UST is a historical listing of UST sites.</li> </ul>                                                       |
| Database Review Summary                            | One of the listings was for a LUST case that was closed on May 19, 2014. One 500-gallon used-oil tank and one 6,000-gallon UST were installed at the Site in 1951; no available records indicate whether these tanks have been removed. In 1955, one 2,000-gallon UST and three 6,000-gallon USTs were installed at the Site. These tanks were removed on February 16, 1999, and were noted to be in good condition, and the LUST case was closed, as discussed further in Section 4.4.5.<br>Several other listings were administrative in record, noting a UST, generation and recycling of waste oil/solvent; storing of motor vehicle fuels or waste; and storage, bulking, and/or transfer off site of laboratory waste chemicals and other organic solids. No violations were found for these listings. |

#### 4.2.2.1 <u>Surrounding Properties</u>

Surrounding property information included in the database search report is summarized in the following table(s):

| Facility Name(s) and/or<br>Address(es)   | Arco #0306, Jose R Vega, Vega Arco AM/PM, Arco Facility #306, Arco 00306,<br>Arco Service Station #306<br>1700 Middlefield Road                                                                                                                                                                                                                                                                                                                                                                                                                                                                                                                                                                                                                                             |  |
|------------------------------------------|-----------------------------------------------------------------------------------------------------------------------------------------------------------------------------------------------------------------------------------------------------------------------------------------------------------------------------------------------------------------------------------------------------------------------------------------------------------------------------------------------------------------------------------------------------------------------------------------------------------------------------------------------------------------------------------------------------------------------------------------------------------------------------|--|
| Approximate Location<br>Relative to Site | 0.14 mile southwest                                                                                                                                                                                                                                                                                                                                                                                                                                                                                                                                                                                                                                                                                                                                                         |  |
| EDR Map No(s).                           | 29 through 35                                                                                                                                                                                                                                                                                                                                                                                                                                                                                                                                                                                                                                                                                                                                                               |  |
| Database(s)                              | LUST, HIST UST, SWEEPS UST, HIST CORTESE, San Mateo Co. Bl, Notify 65                                                                                                                                                                                                                                                                                                                                                                                                                                                                                                                                                                                                                                                                                                       |  |
| Description/ID No(s).                    | <ul> <li>65</li> <li>LUST refers to a Leaking Underground Storage Tank and is regulated by the RWQCB.</li> <li>HIST UST is a historical listing of UST sites.</li> <li>SWEEPS UST is the Statewide Environmental Evaluation and Planning System, this is a listing database for underground storage tanks (no longer updated).</li> <li>HIST CORTESE is a hazardous waste and substance site listing managed by the RWQCB (no longer updated).</li> <li>San Mateo Co. Bl. is a county business inventory. The list includes Hazardous Materials Business Plans, hazardous waste generators, and underground storage tanks.</li> <li>Notify 65 includes listings of all Proposition 65 incidents reported to counties by the SWRCG and RWQCB (no longer updated).</li> </ul> |  |
| Presumed Hydrogeologic<br>Setting        | Cross-gradient                                                                                                                                                                                                                                                                                                                                                                                                                                                                                                                                                                                                                                                                                                                                                              |  |

| Database Review Summary | An open LUST case record was found for potential gasoline contamination in groundwater. The report indicates that in November 1989, a soil gas survey was performed at and in the vicinity of the site and the soil gas survey confirmed the presence of petroleum hydrocarbon vapors in the subsurface at the site. Based on the distance and orientation of the case from the Site, and the anticipated direction of the shallow groundwater flow, it is unlikely that contamination reached the target property. |
|-------------------------|---------------------------------------------------------------------------------------------------------------------------------------------------------------------------------------------------------------------------------------------------------------------------------------------------------------------------------------------------------------------------------------------------------------------------------------------------------------------------------------------------------------------|
|                         | Other Site records found were administrative in nature, noting the installation of USTs and storage of motor vehicle fuels or waste. No violations relating to these records were found.                                                                                                                                                                                                                                                                                                                            |

| Facility Name(s) and/or<br>Address(es)   | Coffee Inn of the Bay Region 1<br>2024 Middlefield Road                                                   |  |
|------------------------------------------|-----------------------------------------------------------------------------------------------------------|--|
| Approximate Location<br>Relative to Site | 0.154 mile                                                                                                |  |
| EDR Map No(s).                           | 36                                                                                                        |  |
| Database(s)                              | HIST UST                                                                                                  |  |
| Description/ID No(s).                    | <b>HIST UST</b> is a historical listing of UST sites.                                                     |  |
| Presumed Hydrogeologic<br>Setting        | Cross-gradient                                                                                            |  |
| Database Review Summary                  | The record indicates that a UST containing gasoline is located at the property. No violations were found. |  |

| Facility Name(s) and/or<br>Address(es)   | Rohm & Haas California Corporation<br>1901 Spring Street                                                                                                                                                                                                                                                                                                                                                                                                                            |  |
|------------------------------------------|-------------------------------------------------------------------------------------------------------------------------------------------------------------------------------------------------------------------------------------------------------------------------------------------------------------------------------------------------------------------------------------------------------------------------------------------------------------------------------------|--|
| Approximate Location<br>Relative to Site | 0.035 mile northwest                                                                                                                                                                                                                                                                                                                                                                                                                                                                |  |
| EDR Map No(s).                           | 12 and 13                                                                                                                                                                                                                                                                                                                                                                                                                                                                           |  |
| Database(s)                              | San Mateo Co. Bl, SWEEPS UST, CA FID UST                                                                                                                                                                                                                                                                                                                                                                                                                                            |  |
| Description/ID No(s).                    | <ul> <li>San Mateo Co. Bl. is a county business inventory. The list includes Hazardous Materials Business Plans, hazardous waste generators, and underground storage tanks.</li> <li>SWEEPS UST is the Statewide Environmental Evaluation and Planning System, this is a listing database for underground storage tanks (no longer updated).</li> <li>CA FID UST contains a historical listing of active and inactive underground storage tank locations from the SWRCB.</li> </ul> |  |
| Presumed Hydrogeologic<br>Setting        | Down-gradient                                                                                                                                                                                                                                                                                                                                                                                                                                                                       |  |
| Database Review Summary                  | The only record found was for UGT services per hour rate. No violations were noted.                                                                                                                                                                                                                                                                                                                                                                                                 |  |

| Facility Name(s) and/or<br>Address(es)   | De Puglia's Speed Shop<br>British European Motors<br>2001 Spring Street                                                                                                                                            |  |
|------------------------------------------|--------------------------------------------------------------------------------------------------------------------------------------------------------------------------------------------------------------------|--|
| Approximate Location<br>Relative to Site | 0.102 mile east                                                                                                                                                                                                    |  |
| EDR Map No(s).                           | 19 and 20                                                                                                                                                                                                          |  |
| Database(s)                              | San Mateo Co. Bl                                                                                                                                                                                                   |  |
| Description/ID No(s).                    | <b>San Mateo Co. Bl.</b> is a county business inventory. The list includes Hazardous Materials Business Plans, hazardous waste generators, and underground storage tanks.                                          |  |
| Presumed Hydrogeologic<br>Setting        | Cross-gradient                                                                                                                                                                                                     |  |
| Database Review Summary                  | The listings are administrative in nature and note that the property generates a small quantity (less than 27 gallons/year) of hazardous waste, and stores motor vehicle fuels or waste. No violations were found. |  |