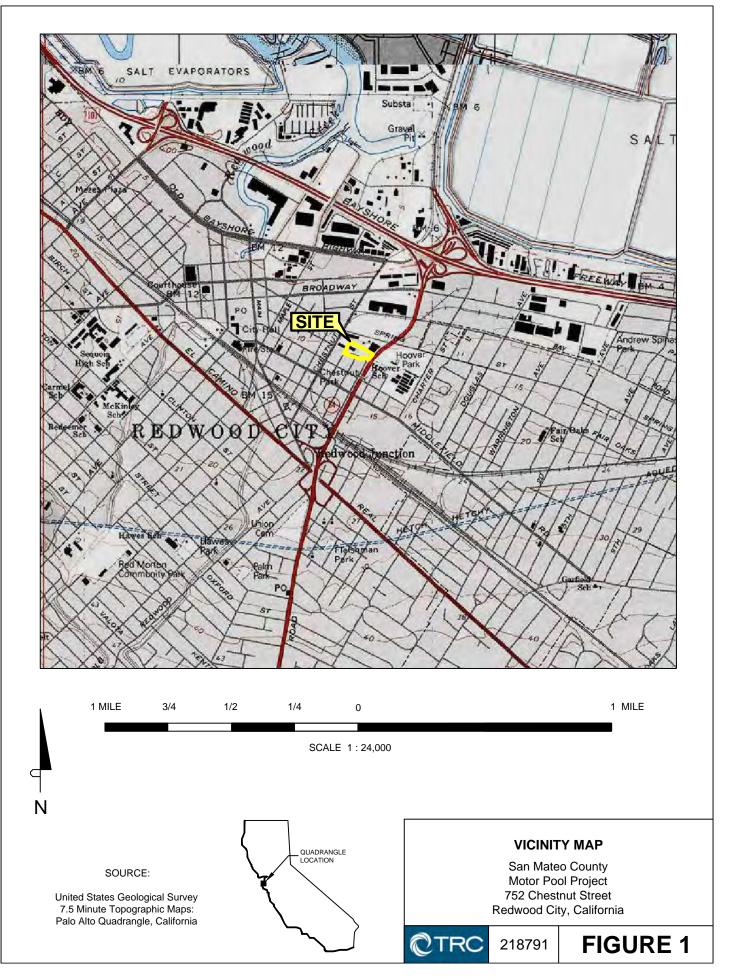

#### **1.1 Purpose and Scope of Services**

The following Phase I ESA was performed for the property located at 752 Chestnut Street, Redwood City, California (hereinafter the "Site"). A Site location map is included as **Figure 1**. This Phase I ESA has been prepared by TRC in accordance with the American Society for Testing and Materials E 1527-13 *Standard Practice for Environmental Site Assessments: Phase I Environmental Site Assessment Process* (ASTM E 1527-13) and is intended for the sole use of use of the client as per signed proposal on September 16, 2014.

#### 2.1 Site Location and Legal Description

The approximately 3.4-acre Site is located at 752 Chestnut Street, Redwood City, San Mateo County, California, in an industrial area. The Site is described by the San Mateo County tax assessor as being located within assessor parcel number (APN) 054-063-180, is zoned as Industrial, and is currently owned by San Mateo County. A Site location map is included as **Figure 1**. The Site is known as both the Motor Pool (name provided by San Mateo County in initial request) and Grant Yard (as reflected in the permits reviewed for the Site).

#### 2.4 Physical Setting

According to the United States Geological Survey (USGS) topographic map, Palo Alto, California quadrangle dated 1997 (**Figure 1**), the Site is located approximately 0.35 mile from Redwood Creek, a tributary to the San Francisco Bay. The Site topographic elevation is approximately 14 feet above mean sea level (MSL), and local topography slopes to the north-northeast. The topographic downward slope observed at the Site during the Site reconnaissance is generally towards the north/northeast. Based on local topography and historical environmental reports provided to TRC, as applicable, the assumed direction of shallow ground water flow is to the north/northeast, towards Redwood Creek. However, a subsurface investigation would be required to determine actual ground water flow direction.