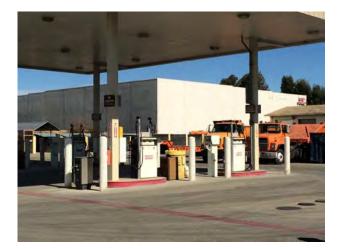

A fuel-dispensing station covered by a metal canopy was located north of the eastern end of the previously described building, in the center of the Site. Two diesel pumps and two unleaded pumps were located on the western and eastern side, respectively. Two associated USTs were noted. Mr. Silva stated that the diesel and unleaded USTs each have a 20,000-gallon capacity.