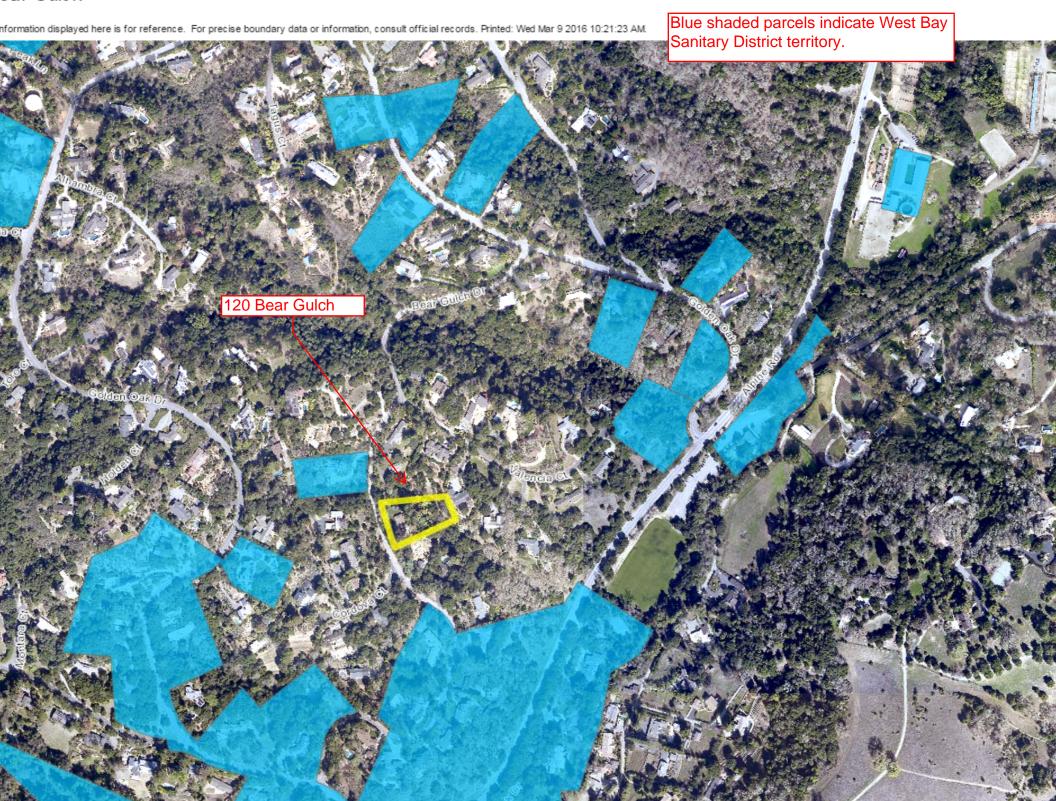

March 9, 2016

To:

LAFCo Commissioners

From:

Martha Poyatos, Executive Officer M. Royatos

Subject:

LAFCo File No. 16-01—Proposed Annexation of 120 Bear Gulch Drive, Portola Valley

(APN 079-122-110) to West Bay Sanitary District (1 acre)

#### **Summary**

This proposal, submitted by landowner petition, requests annexation to connect an existing single-family home to the West Bay Sanitary District sewer main and abandon the existing septic system. The proposal has 100 percent landowner consent and waiver of conducting authority proceedings is also requested. The annexing territory is located in the Town of Portola Valley at 120 Bear Gulch Drive near Cordova Court. Commission approval is recommended.

### **Executive Officer's Recommendation**

This proposal has been submitted by landowner petition in order to connect a proposed single-family residence to public sewer. The territory proposed for annexation is located in the Town of Portola Valley at 120 Bear Gulch Drive near Cordova Court.

The annexation area is within the sphere of influence of West Bay Sanitary District adopted by the Commission in 1984 and is consistent with the District's plans for extending service. Approval of the annexation is recommended.