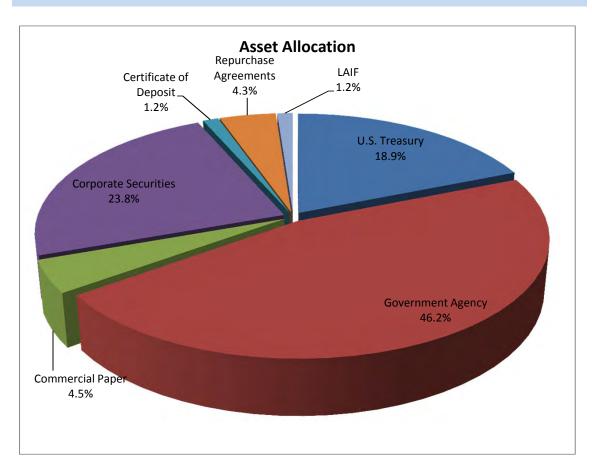

| AA- | 0.35          |
| 2.150% Due 03-06-20                         |                     |                      | 570,095,000   |              | 570,961,368.33  |                 | 572,142,379.95   | 1,920,719.86        | 574,063,099.82                        |     | 13.42         |
| TOTAL PORTFOLIO                             |                     | 4                    | 4,259,947,000 | 4            | ,257,440,295.21 |                 | 4,262,632,248.53 | 5,904,116.77        | 4,268,536,365.30                      |     | 100.00        |

\*\* TOTAL COST DOES NOT REFLECT AMORTIZATIONS OR ACCRETIONS BUT INCLUDES PURCHASED ACCRUED INTEREST. MARKET PRICES ARE DOWNLOADED THROUGH (IDC) INTERACTIVE DATA CORP.

# San Mateo County Treasurer - Asset Allocation as of May 31, 2015



#### Sector:

Market Value:\*

| U.S. Treasury          | 808,310,493   | 18.9%  |
|------------------------|---------------|--------|
| Government Agency      | 1,971,354,792 | 46.2%  |
| Commercial Paper       | 189,992,430   | 4.5%   |
| Corporate Securities   | 1,016,820,556 | 23.8%  |
| Certificate of Deposit | 50,038,556    | 1.2%   |
| Repurchase Agreements  | 182,001,011   | 4.3%   |
| LAIF                   | 50,018,528    | 1.2%   |
| Totals                 | 4,268,536,365 | 100.0% |
|                        |               |        |

\*Market Values listed include accrued interest for the reported period.

# San Mateo County Treasurer - Credit Quality

as of May 31, 2015



\*Market Values listed include accrued interest for the reported period.

# San Mateo County Treasurer