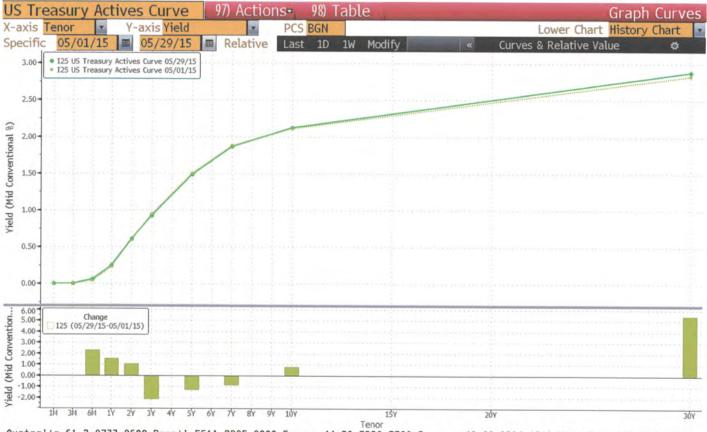

|                          |                               |                          |                          |                            |                          |                          |                           |                          |                       |                      |
| Possible Calls                                          | \$115,000.0              | \$62,500.0               | \$110,000.0              | \$22,550.0                    | \$30,000.0               | \$35,000.0               | \$0.0                      | \$0.0                    | \$5,000.0                | \$25,000.0                | \$40,000.0               | \$15,000.0<br>26      | \$460,0              |

#### MONTHLY YIELD CURVE May 2015 Page 1 of 2

### <HELP> for explanation.



 Australia
 61
 2
 9777
 8600
 Brazil
 5511
 2395
 9000
 Europe
 44
 20
 7330
 7500
 Germany
 49
 69
 9204
 1210
 Hong
 Kong
 852
 2977
 6000

 Japan
 81
 3
 3201
 8900
 Singapore
 65
 6212
 1000
 U.S.
 1
 212
 318
 2000
 Copyright
 2015
 Bloomberg
 Finance
 L.P.

 SN
 852982
 EDT
 GMT-4:00
 H141-1280-1
 01-Jun-2015
 10:33:13

## MONTHLY YIELD CURVE

May 2015

Page 2 of 2

# 

|     | ific         05/01/15         05/29/15           lues and Members         Image: Comparison of the second se | Relativ               |                                                     | « Ci                 | irves & Rela | tive value     | \$    |
|-----|-------------------------------------------------------------------------------------------------------------------------------------------------------