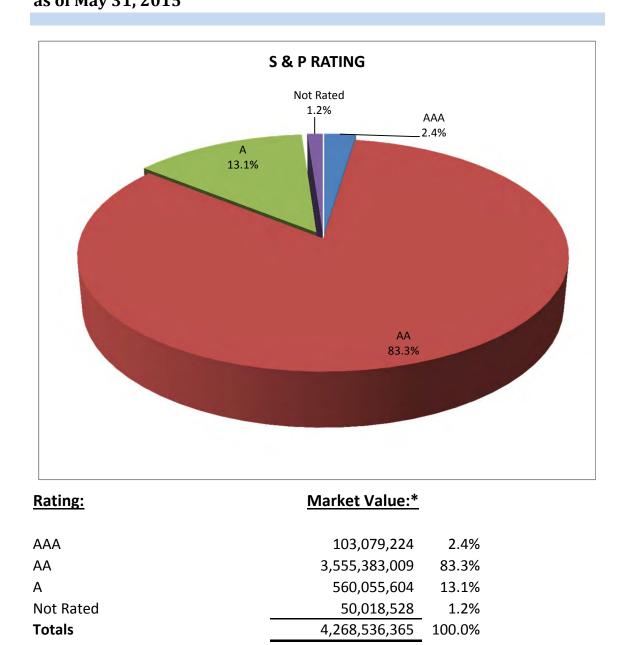

#### **Distribution by S&P Rating**

|           |        |                  | % Bond   | Average | Average | Average  |
|-----------|--------|------------------|----------|---------|---------|----------|
| Rating    | Number | Mkt Value        | Holdings | Y T M   | Coupon  | Duration |
| AAA       | 7      | 103,079,224.03   | 2.4      | 0.7     | 1.173 % | 1.9      |
| AA+       | 135    | 3,102,254,609.88 | 72.7     | 0.6     | 0.675 % | 1.8      |
| AA        | 10     | 105,531,713.67   | 2.5      | 0.8     | 0.999 % | 2.1      |
| AA-       | 27     | 347,596,686.37   | 8.1      | 0.8     | 1.060 % | 2.0      |
| A+        | 18     | 295,026,093.29   | 6.9      | 0.7     | 0.941 % | 1.4      |
| А         | 3      | 24,998,524.74    | 0.6      | 0.5     | 0.793 % | 1.6      |
| A-1+      | 2      | 49,990,347.50    | 1.2      | 0.2     | 0.000 % | 0.1      |
| A-1       | 8      | 190,040,638.06   | 4.5      | 0.2     | 0.066 % | 0.1      |
| Not Rated | 1      | 50,018,527.78    | 1.2      | 0.3     | 0.290 % | 0.1      |