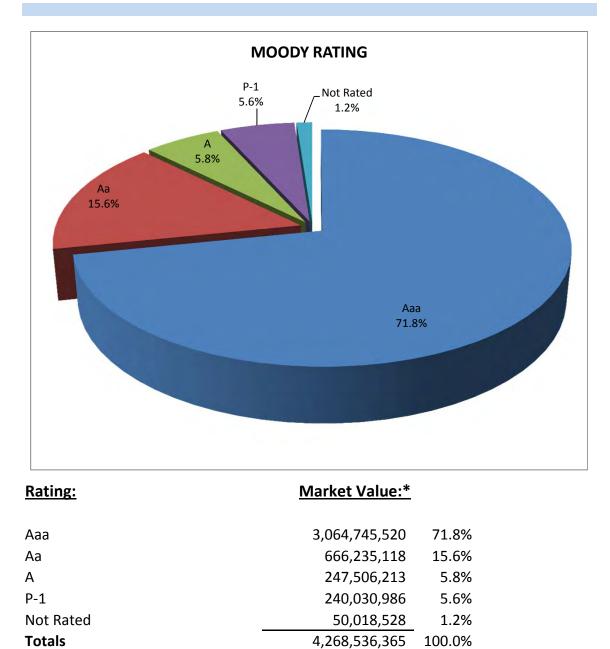

#### Distribution by Moody Rating

| <b>D</b> = 4 <sup>2</sup> = - | NT I   | N/I-4 X7-1       | % Bond   | Average | Average | Average         |
|-------------------------------|--------|------------------|----------|---------|---------|-----------------|
| Rating                        | Number | Mkt Value        | Holdings | Y T M   | Coupon  | <b>Duration</b> |
| Aaa                           | 131    | 3,064,745,520.30 | 71.8     | 0.7     | 0.684 % | 1.8             |
| Aa1                           | 12     | 217,599,516.56   | 5.1      | 0.7     | 0.754 % | 2.0             |
| Aa2                           | 11     | 138,510,140.85   | 3.2      | 0.5     | 0.806 % | 1.2             |
| Aa3                           | 26     | 310,125,461.08   | 7.3      | 0.8     | 1.095 % | 1.9             |
| A1                            | 11     | 132,019,370.67   | 3.1      | 0.6     | 1.058 % | 1.5             |
| A2                            | 9      | 115,486,842.51   | 2.7      | 0.9     | 1.180 % | 1.8             |
| P-1                           | 10     | 240,030,985.56   | 5.6      | 0.2     | 0.052 % | 0.1             |
| Not Rated                     | 1      | 50,018,527.78    | 1.2      | 0.3     | 0.290 % | 0.1             |